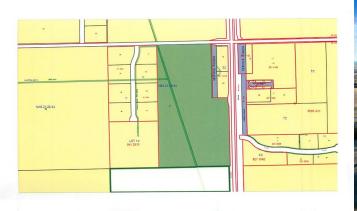

Room Information

Room Level Dimensions Room Level Dimensions

Legal/Tax/Financial

Title: Zoning: Fee Simple DC14

Legal Desc:

Remarks

Pub Rmks: INVESTORS & DEVELOPERS.... TAKE ADVANTAGE OF A SUCCESSFUL LOCATION!! 83 +/- Acres adjoining very busy Highway 2A just 4 minutes NORTH of OKOTOKS.

(Weighted Annual Average DAILY two-way traffic is 23,340). FEATURES Include: Mountain & City Views, Direct access to major routes, 40 minutes to Calgary International AirPort, Zoned DC-14 allowing for variety of discretionary Commercial developments, Existing paved road entrance and turn around, Adjacent TWO