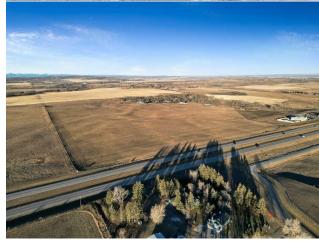

Room Information

Room Level Dimensions Room Level Dimensions

Legal/Tax/Financial

Title: Zoning: Fee Simple DC14

Legal Desc:

Remarks

Pub Rmks: INVESTORS & DEVELOPERS.... TAKE ADVANTAGE OF A SUCCESSFUL LOCATION!! 83 +/- Acres adjoining very busy Highway 2A just 4 minutes NORTH of OKOTOKS.

(Weighted Annual Average DAILY two-way traffic is 23,340). FEATURES Include: Mountain & City Views, Direct access to major routes, 40 minutes to Calgary International AirPort, Zoned DC-14 allowing for variety of discretionary Commercial developments, Existing paved road entrance and turn around, Adjacent TWO

Finished Floor Area

0

Abv Saft:

Low Sqft:

Ttl Sqft:

Existing Commercial Ventures (Big Sky BBQ and Auto Dealership). GREAT OPPORTUNITY on this BUSY CORRIDOR to OKOTOKS! Please click on the video.

Inclusions: NONE