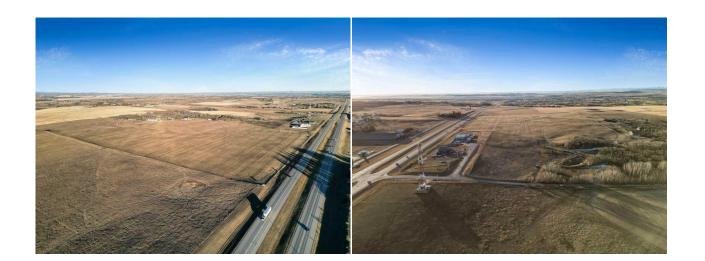

Room Information

Room Level Dimensions Room Level Dimensions

Legal/Tax/Financial

Title: Zoning: Fee Simple DC14

Legal Desc:

Remarks

Pub Rmks: INVESTORS & DEVELOPERS.... TAKE ADVANTAGE OF A SUCCESSFUL LOCATION!! 83 +/- Acres adjoining very busy Highway 2A just 4 minutes NORTH of OKOTOKS.

(Weighted Annual Average DAILY two-way traffic is 23,340). FEATURES Include: Mountain & City Views, Direct access to major routes, 40 minutes to Calgary International AirPort, Zoned DC-14 allowing for variety of discretionary Commercial developments, Existing paved road entrance and turn around, Adjacent TWO

Finished Floor Area

0

Abv Saft:

Low Sqft:

Ttl Sqft:

Existing Commercial Ventures (Big Sky BBQ and Auto Dealership). GREAT OPPORTUNITY on this BUSY CORRIDOR to OKOTOKS! Please click on the video.

Inclusions: NONE