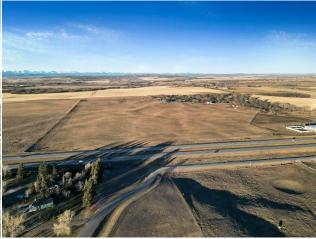

Room Information

Room Level Dimensions Room Level Dimensions

Legal/Tax/Financial

Title: Zoning: Fee Simple DC14

Legal Desc:

Remarks

Pub Rmks: INVESTORS & DEVELOPERS.... TAKE ADVANTAGE OF A SUCCESSFUL LOCATION!! 83 +/- Acres adjoining very busy Highway 2A just 4 minutes NORTH of OKOTOKS.

(Weighted Annual Average DAILY two-way traffic is 23,340). FEATURES Include: Mountain & City Views, Direct access to major routes, 40 minutes to Calgary International AirPort, Zoned DC-14 allowing for variety of discretionary Commercial developments, Existing paved road entrance and turn around, Adjacent TWO

Finished Floor Area

0

Abv Saft:

Low Sqft:

Ttl Sqft:

Existing Commercial Ventures (Big Sky BBQ and Auto Dealership). GREAT OPPORTUNITY on this BUSY CORRIDOR to OKOTOKS! Please click on the video.

Inclusions: NONE