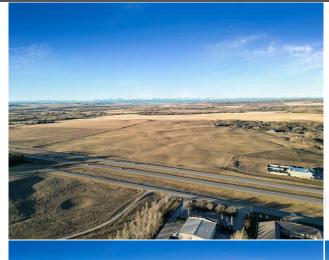

Room Information

Room Level Dimensions Room Level Dimensions

Legal/Tax/Financial

Title: Zoning: Fee Simple DC14

Legal Desc:

Remarks

Pub Rmks: INVESTORS & DEVELOPERS.... TAKE ADVANTAGE OF A SUCCESSFUL LOCATION!! 83 +/- Acres adjoining very busy Highway 2A just 4 minutes NORTH of OKOTOKS.

(Weighted Annual Average DAILY two-way traffic is 23,340). FEATURES Include: Mountain & City Views, Direct access to major routes, 40 minutes to Calgary International AirPort, Zoned DC-14 allowing for variety of discretionary Commercial developments, Existing paved road entrance and turn around, Adjacent TWO