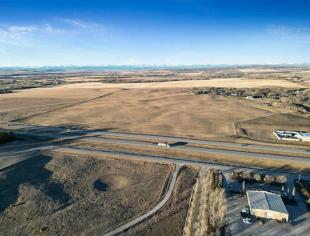

Room Information

Room Level Dimensions Room Level Dimensions

Legal/Tax/Financial

Title: Zoning: Fee Simple DC14

Legal Desc:

Remarks

Pub Rmks: INVESTORS & DEVELOPERS.... TAKE ADVANTAGE OF A SUCCESSFUL LOCATION!! 83 +/- Acres adjoining very busy Highway 2A just 4 minutes NORTH of OKOTOKS.

(Weighted Annual Average DAILY two-way traffic is 23,340). FEATURES Include: Mountain & City Views, Direct access to major routes, 40 minutes to Calgary International AirPort, Zoned DC-14 allowing for variety of discretionary Commercial developments, Existing paved road entrance and turn around, Adjacent TWO

Finished Floor Area

0

Abv Saft:

Low Sqft:

Ttl Sqft:

Existing Commercial Ventures (Big Sky BBQ and Auto Dealership). GREAT OPPORTUNITY on this BUSY CORRIDOR to OKOTOKS! Please click on the video.

Inclusions: NONE