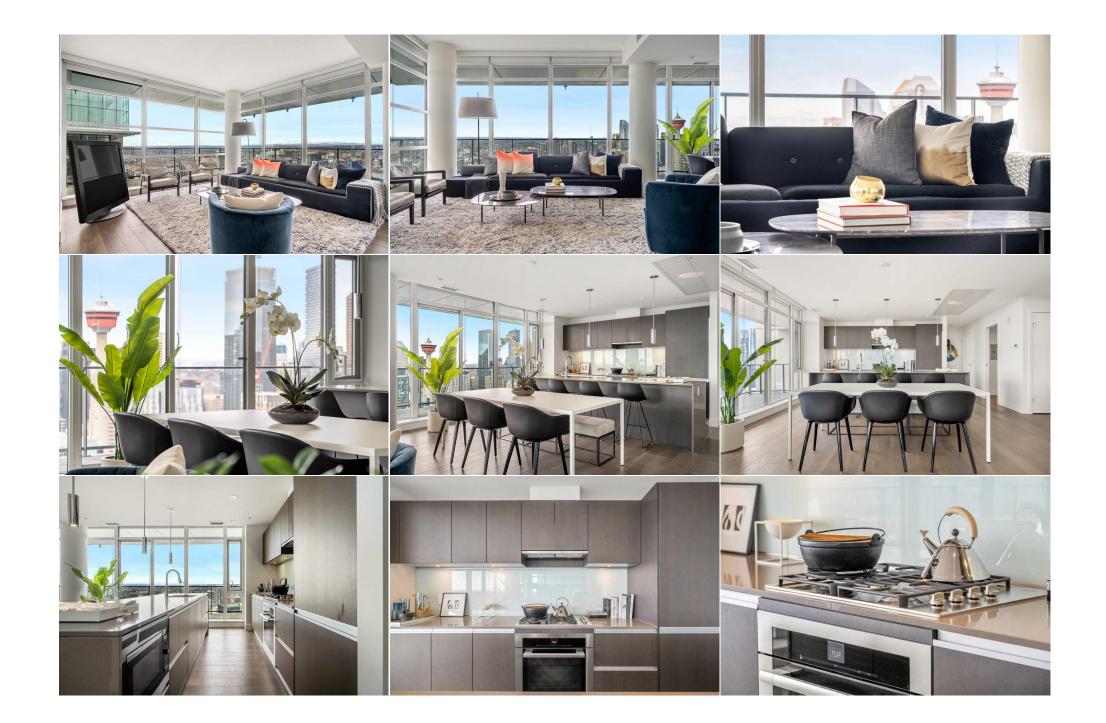

| Living Room<br>Storage                          | Main<br>Main                                                                                                                                                                                                                                                                                                                 | 14`3" x 15`0"<br>5`0" x 5`6"                                                                                                                                                                                                                                                                                                                                                                                                     | Bedroom - Primary<br>Walk-In Closet<br>Legal/Tax/Financial                                                                                                                                                                                                                                                                                                                                                                                                                             | Main<br>Main                                                                                                                                                                                                                                                                                                                                  | 15`5" x 18`9"<br>15`5" x 7`6"                                                                                                                                                                                                                                                                                                                                                                                                                                                                                                                                                                                                                |
|-------------------------------------------------|------------------------------------------------------------------------------------------------------------------------------------------------------------------------------------------------------------------------------------------------------------------------------------------------------------------------------|----------------------------------------------------------------------------------------------------------------------------------------------------------------------------------------------------------------------------------------------------------------------------------------------------------------------------------------------------------------------------------------------------------------------------------|----------------------------------------------------------------------------------------------------------------------------------------------------------------------------------------------------------------------------------------------------------------------------------------------------------------------------------------------------------------------------------------------------------------------------------------------------------------------------------------|-----------------------------------------------------------------------------------------------------------------------------------------------------------------------------------------------------------------------------------------------------------------------------------------------------------------------------------------------|----------------------------------------------------------------------------------------------------------------------------------------------------------------------------------------------------------------------------------------------------------------------------------------------------------------------------------------------------------------------------------------------------------------------------------------------------------------------------------------------------------------------------------------------------------------------------------------------------------------------------------------------|
| Condo Fee:<br><b>\$1,447</b>                    |                                                                                                                                                                                                                                                                                                                              | Title:<br><b>Fee Simple</b><br>Fee Freq:<br><b>Monthly</b>                                                                                                                                                                                                                                                                                                                                                                       |                                                                                                                                                                                                                                                                                                                                                                                                                                                                                        | Zoning:<br>DC (pre 1P2007)                                                                                                                                                                                                                                                                                                                    |                                                                                                                                                                                                                                                                                                                                                                                                                                                                                                                                                                                                                                              |
| Legal Desc:                                     | 1512348                                                                                                                                                                                                                                                                                                                      |                                                                                                                                                                                                                                                                                                                                                                                                                                  | Remarks                                                                                                                                                                                                                                                                                                                                                                                                                                                                                |                                                                                                                                                                                                                                                                                                                                               |                                                                                                                                                                                                                                                                                                                                                                                                                                                                                                                                                                                                                                              |
| Pub Rmks:<br>Inclusions:<br>Property Listed By: | UNIT on the 41st floor.<br>unobstructed views of<br>and an abundance of n<br>perfect for cooking you<br>both ensuites. The der<br>Both ensuites include f<br>The Guardian offers an<br>for your creative proje<br>terrace. Parking is a bu<br>fingertips, with ZCREW<br>stations. This property<br>center in the vicinity, t | This luxurious 2 bed + den, 2.5 b<br>both the Calgary skyline and maj<br>natural light to fill the space. The<br>ur meals. Indulge in the design of<br>n provides a seamless blend of fur<br>travertine tiles, a rain shower hea<br>impressive array of amenities to<br>tects, all located on the 6th floor. T<br>reeze with the option to own add<br>V Café located on the main floor. J<br>v offers access to plenty of entert | bath, 1545 sqft sub penthouse featu<br>jestic mountains. The unit boasts th<br>modern and sleek kitchen is a chef'<br>f Armony Cucine cabinetry from Italy<br>nctionality and style, making it perf<br>ad, a fixed jet hand shower bar and<br>o enhance your lifestyle. Stay active<br>The social lounge on the 7th floor is<br>itional titled underground parking s<br>Just steps away is the new commun<br>cainment options, restaurants, bike<br>e endless. Check out the VIRTUAL T | ures 9'6" HIGH CEILINGS. P<br>nermal efficient floor to cei<br>'s dream, equipped with in<br>y with sophisticated silent<br>fect for those who work rei<br>a relaxing soaker tub to u<br>with access to the conten<br>another area to relax and<br>stalls, available for purchas<br>ity space with the sport co<br>paths, and the iconic Stam | tunity to reside in this NEVER BEEN LIVED IN<br>Prepare to be mesmerized by the stunning<br>ling windows, allowing for spectacular views<br>tegrated built-in luxury European appliances,<br>suppression closing system in the kitchen and<br>motely or desire the additional versatile space.<br>nwind within the comfort of your own home.<br>nporary gym, yoga studio and workshop space<br>entertain which also opens onto the outdoor<br>se at an alluring price. Convenience is at your<br>urts, off-leash dog park and EV charging<br>ppede grounds. With the upcoming new event<br>ordinary lifestyle that could soon be yours. Book |