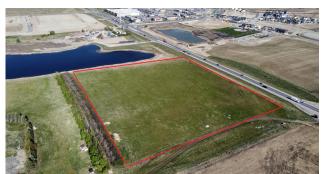

Title: Zoning: S-FUD **Fee Simple** 

Legal Desc: 1858AD

Remarks

Pub Rmks:

Available 10 acres of raw farmland bordering 17 Av SE in the Belvedere ASP. Located south across 17th Av from the East Hills Shopping Center. The eastern corridor of 17 av hosts the rapidly maturing area of Belvedere. Increased traffic and exposure combined with easy access to the area benefit future commercial and residential development prospects. With all necessary servicing at your doorstep, this is an ideal opportunity to secure a mid-term development opportunity in a built area, where unencumbered land is hard to come by. With proposed transit routes, residential expansion, and an increase in infrastructure, This 10-acre parcel fronts and is accessed from 17 Av and the 15-acre parcel directly south is also currently listed for sale (MLS# A2027185) for a combined 25 acres Belvedere is one of the most desirable new areas for prospective builders and consumers alike!