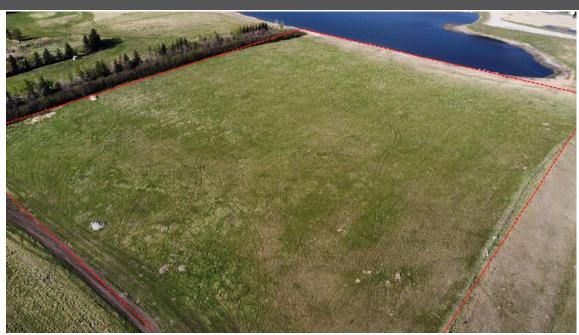

Title: Zoning: S-FUD **Fee Simple** 

Legal Desc: 1858AD

Remarks

Pub Rmks:

Available 10 acres of raw farmland bordering 17 Av SE in the Belvedere ASP. Located south across 17th Av from the East Hills Shopping Center. The eastern corridor of 17 av hosts the rapidly maturing area of Belvedere. Increased traffic and exposure combined with easy access to the area benefit future commercial and residential development prospects. With all necessary servicing at your doorstep, this is an ideal opportunity to secure a mid-term development opportunity in a built area, where unencumbered land is hard to come by. With proposed transit routes, residential expansion, and an increase in infrastructure, This 10-acre parcel fronts and is accessed from 17 Av and the 15-acre parcel directly south is also currently listed for sale (MLS# A2027185) for a combined 25 acres Belvedere is one of the most desirable new areas for prospective builders and consumers alike!