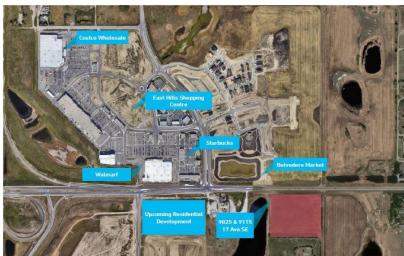

Title: Zoning: S-FUD **Fee Simple** 

Legal Desc: 1858AD

Remarks

Pub Rmks:

Available 10 acres of raw farmland bordering 17 Av SE in the Belvedere ASP. Located south across 17th Av from the East Hills Shopping Center. The eastern corridor of 17 av hosts the rapidly maturing area of Belvedere. Increased traffic and exposure combined with easy access to the area benefit future commercial and residential development prospects. With all necessary servicing at your doorstep, this is an ideal opportunity to secure a mid-term development opportunity in a built area, where unencumbered land is hard to come by. With proposed transit routes, residential expansion, and an increase in infrastructure, This 10-acre parcel fronts and is accessed from 17 Av and the 15-acre parcel directly south is also currently listed for sale (MLS# A2027185) for a combined 25 acres Belvedere is one of the most desirable new areas for prospective builders and consumers alike!