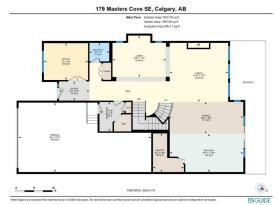

## 179 MASTERS Cove, Calgary T3M2N8

| MLS®#:                                                                                    | A2093664                     | Area:                                                                                                                                                                                                                                                                                                                       | Mahogany | Listing<br>Date:                                                                                      | 01/08/24                                             | List Price:                                                                                                                                         | \$1,899,900                                |                                                                 |                                               |                                                                                                        |
|-------------------------------------------------------------------------------------------|------------------------------|-----------------------------------------------------------------------------------------------------------------------------------------------------------------------------------------------------------------------------------------------------------------------------------------------------------------------------|----------|-------------------------------------------------------------------------------------------------------|------------------------------------------------------|-----------------------------------------------------------------------------------------------------------------------------------------------------|--------------------------------------------|-----------------------------------------------------------------|-----------------------------------------------|--------------------------------------------------------------------------------------------------------|
| Status:                                                                                   | Active                       | County:                                                                                                                                                                                                                                                                                                                     | Calgary  | Change:                                                                                               | None                                                 | Associatio                                                                                                                                          | n: Fort McMurray                           |                                                                 |                                               |                                                                                                        |
|                                                                                           |                              |                                                                                                                                                                                                                                                                                                                             |          |                                                                                                       | formation<br>ation                                   | Residential<br>Detached<br>Calgary<br>2016<br>4,983 sqft<br>Back Yard,Backs on<br>Neighbours Behind,<br>Insulated,Tandem,T<br>Utilities and Feature | andscaped,Level,Re<br>riple Garage Attache | ectangular Lot,Vi                                               |                                               | 5 (4 1 )<br>3.5 (3 1)<br>2 Storey<br>5<br>3<br>w Maintenance Landscape,No                              |
| Roof:<br>Heating:                                                                         | 1 5                          |                                                                                                                                                                                                                                                                                                                             |          |                                                                                                       | Construct<br>Stone,SI                                |                                                                                                                                                     |                                            |                                                                 |                                               |                                                                                                        |
| Sewer:<br>Ext Feat:                                                                       |                              | Awning(s),BBQ gas line                                                                                                                                                                                                                                                                                                      |          |                                                                                                       |                                                      | Flooring:<br>Carpet,Ceramic Tile,Hardwood<br>Water Source:<br>Fnd/Bsmt:<br>Poured Concrete                                                          |                                            |                                                                 |                                               |                                                                                                        |
| Kitchen Ap<br>Int Feat:<br>Utilities:                                                     | opl:                         | Built-In Oven,Central Air Conditioner,Dishwasher,Dryer,Garage Control(s),Garburator,Gas Cooktop,Microwave,Range Hood,Refrigerator,Washer,Window Covering<br>Double Vanity,High Ceilings,Kitchen Island,No Animal Home,No Smoking Home,Open Floorplan,Pantry,Quartz Counters,Storage,Vinyl Windows,Walk-In Closet(s),<br>Bar |          |                                                                                                       |                                                      |                                                                                                                                                     |                                            |                                                                 |                                               |                                                                                                        |
| oundes.                                                                                   |                              |                                                                                                                                                                                                                                                                                                                             |          |                                                                                                       |                                                      | Room Information                                                                                                                                    |                                            |                                                                 |                                               |                                                                                                        |
| Room<br>Office<br>Dining Room<br>Mud Room<br>Kitchen<br>5pc Ensu<br>Bonus Roo<br>5pc Bath | m<br>ite bath<br>oom<br>room | <u>Level</u><br>Main<br>Main<br>Main<br>Upper<br>Upper<br>Upper                                                                                                                                                                                                                                                             |          | Dimension<br>10`0" x 1<br>11`3" x 1<br>8`0" x 6`9<br>10`4" x 1<br>14`7" x 1<br>12`1" x 1<br>10`9" x 4 | 2`0"<br>4`6"<br>9"<br>9`11"<br>5`8"<br>8`10"<br>`11" | Walk-In<br>Laundry                                                                                                                                  | oom<br>st Nook<br>1 - Primary<br>Closet    | <u>Level</u><br>Main<br>Main<br>Main<br>Upper<br>Upper<br>Upper | 5`0<br>16`<br>8`8<br>10`<br>18`<br>7`1<br>9`3 | ensions<br>" x 5`4"<br>1" x 15`10"<br>" x 20`3"<br>6" x 8`5"<br>10" x 15`8"<br>0" x 8`10"<br>" x 7`11" |
| Bedroom<br>Bedroom                                                                        |                              | Upper<br>Upper                                                                                                                                                                                                                                                                                                              |          | 10`0" x 1<br>9`3" x 17                                                                                |                                                      | Bedroon<br>Bedroon                                                                                                                                  |                                            | Upper<br>Lower                                                  |                                               | " x 14`0"<br>5" x 10`2"                                                                                |

| Furnace/Utility Room<br>Game Room  | Lower<br>Lower                                                                                                                                                                                                                                                                                                                                                                                                                                                                                                                                                                                                                                                                                                                                                                                                                                                                                                                                                                                                                                                                                                                                                                                                                                                                                                                                                                                                                                                                                                                                                                                                                                                                                                                                                              | 9`1" x 18`5"<br>33`10" x 23`9"    | 3pc Bathroom        | Lower | 8`0" x 8`1" |  |  |  |  |
|------------------------------------|-----------------------------------------------------------------------------------------------------------------------------------------------------------------------------------------------------------------------------------------------------------------------------------------------------------------------------------------------------------------------------------------------------------------------------------------------------------------------------------------------------------------------------------------------------------------------------------------------------------------------------------------------------------------------------------------------------------------------------------------------------------------------------------------------------------------------------------------------------------------------------------------------------------------------------------------------------------------------------------------------------------------------------------------------------------------------------------------------------------------------------------------------------------------------------------------------------------------------------------------------------------------------------------------------------------------------------------------------------------------------------------------------------------------------------------------------------------------------------------------------------------------------------------------------------------------------------------------------------------------------------------------------------------------------------------------------------------------------------------------------------------------------------|-----------------------------------|---------------------|-------|-------------|--|--|--|--|
| Game Room                          | Lower                                                                                                                                                                                                                                                                                                                                                                                                                                                                                                                                                                                                                                                                                                                                                                                                                                                                                                                                                                                                                                                                                                                                                                                                                                                                                                                                                                                                                                                                                                                                                                                                                                                                                                                                                                       | JJ 10 X 2J J                      | Legal/Tax/Financial |       |             |  |  |  |  |
| Title:                             |                                                                                                                                                                                                                                                                                                                                                                                                                                                                                                                                                                                                                                                                                                                                                                                                                                                                                                                                                                                                                                                                                                                                                                                                                                                                                                                                                                                                                                                                                                                                                                                                                                                                                                                                                                             | Zoning:                           |                     |       |             |  |  |  |  |
| Fee Simple                         |                                                                                                                                                                                                                                                                                                                                                                                                                                                                                                                                                                                                                                                                                                                                                                                                                                                                                                                                                                                                                                                                                                                                                                                                                                                                                                                                                                                                                                                                                                                                                                                                                                                                                                                                                                             | R-1s                              |                     |       |             |  |  |  |  |
| Legal Desc:                        | 1611227                                                                                                                                                                                                                                                                                                                                                                                                                                                                                                                                                                                                                                                                                                                                                                                                                                                                                                                                                                                                                                                                                                                                                                                                                                                                                                                                                                                                                                                                                                                                                                                                                                                                                                                                                                     |                                   |                     |       |             |  |  |  |  |
|                                    |                                                                                                                                                                                                                                                                                                                                                                                                                                                                                                                                                                                                                                                                                                                                                                                                                                                                                                                                                                                                                                                                                                                                                                                                                                                                                                                                                                                                                                                                                                                                                                                                                                                                                                                                                                             |                                   | Remarks             |       |             |  |  |  |  |
| Pub Rmks:                          | Estate Lake side living at its finest! BACKING DIRECTLY ON TO THE MAIN BEACH w/ a WEST EXPOSURE in a family friendly CUL-DE-SAC, over 4,370 square feet of smartly developed space including the PROFESSIONALLY DEVELOPED BASEMENT, CENTRAL AIR, ENGINEERED FLOORING & TRIPLE GARAGE ATTACHED. Morrison built customized home developed with space & functionality for today's modern family. Enter into 9' CEILINGS an enclosed FRONT DEN, EXPANDED MUDROOM & SUPER SIZED WALK IN PANTRY. The main floor presents an impressive FLOOR TO CEILING BACK WINDOWS to showcase the panoramic BEACH & LAKE VIEWS & breaths light into the home from the FORMAL DINING AREA, back lifestyle room & central nook. A kitchen designed with SOFT CLOSE doors & drawers, FLOATING SHELVES, mosaic tiled backsplash, GAS STOVE TOP, extended height cabinets, QUARTZ COUNTERS & an entertainment size central island. The open to above brings the outdoors in, with an upper bonus room over looking the lower lifestyle room, 3 kids generous size kids rooms, a 5 piece bath, convenient UPPER LAUNDRY & primary retreat offering a spa inspired en-suite boasting his and her sinks, a full size shower, central soaker tub and water closet completing this space is the walk in closet large enough for his and hers and of course more spectacular views! Check out the wide open lower level development home to sunshine windows, 9' CEILINGS, 4 piece guest bath & a 5th bedroom as well as added storage. Enjoy the lake lifestyle without all the work on a full width DURA DECK, RETRACTABLE AWNING & MAINTENANCE FREE LANDSCAPING. Walking distance to 2 schools, the future Farmers Market and centrally located in the heart of this award winning 4 season community! |                                   |                     |       |             |  |  |  |  |
| Inclusions:<br>Property Listed By: | All built in speakers ar<br>RE/MAX FIRST                                                                                                                                                                                                                                                                                                                                                                                                                                                                                                                                                                                                                                                                                                                                                                                                                                                                                                                                                                                                                                                                                                                                                                                                                                                                                                                                                                                                                                                                                                                                                                                                                                                                                                                                    | nd backyard awning, hot tub wirir | ng and breakers.    |       |             |  |  |  |  |