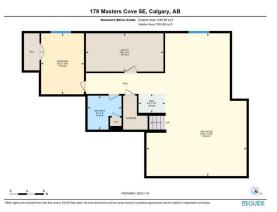

## 179 MASTERS Cove, Calgary T3M2N8

| MLS®#:                                                                                    | A2093664                     | Area:                                                                                                                                                                                                                                                                                                                       | Mahogany | Listing<br>Date:                                                                                      | 01/08/24                                             | List Price:                                                                                                                                         | \$1,899,900                                |                                                                 |                                               |                                                                                                        |
|-------------------------------------------------------------------------------------------|------------------------------|-----------------------------------------------------------------------------------------------------------------------------------------------------------------------------------------------------------------------------------------------------------------------------------------------------------------------------|----------|-------------------------------------------------------------------------------------------------------|------------------------------------------------------|-----------------------------------------------------------------------------------------------------------------------------------------------------|--------------------------------------------|-----------------------------------------------------------------|-----------------------------------------------|--------------------------------------------------------------------------------------------------------|
| Status:                                                                                   | Active                       | County:                                                                                                                                                                                                                                                                                                                     | Calgary  | Change:                                                                                               | None                                                 | Associatio                                                                                                                                          | n: Fort McMurray                           |                                                                 |                                               |                                                                                                        |
|                                                                                           |                              |                                                                                                                                                                                                                                                                                                                             |          |                                                                                                       | formation<br>ation                                   | Residential<br>Detached<br>Calgary<br>2016<br>4,983 sqft<br>Back Yard,Backs on<br>Neighbours Behind,<br>Insulated,Tandem,T<br>Utilities and Feature | andscaped,Level,Re<br>riple Garage Attache | ectangular Lot,Vi                                               |                                               | 5 (4 1 )<br>3.5 (3 1)<br>2 Storey<br>5<br>3<br>w Maintenance Landscape,No                              |
| Roof:<br>Heating:                                                                         | 1 5                          |                                                                                                                                                                                                                                                                                                                             |          |                                                                                                       | Construct<br>Stone,SI                                |                                                                                                                                                     |                                            |                                                                 |                                               |                                                                                                        |
| Sewer:<br>Ext Feat:                                                                       |                              | Awning(s),BBQ gas line                                                                                                                                                                                                                                                                                                      |          |                                                                                                       |                                                      | Flooring:<br>Carpet,Ceramic Tile,Hardwood<br>Water Source:<br>Fnd/Bsmt:<br>Poured Concrete                                                          |                                            |                                                                 |                                               |                                                                                                        |
| Kitchen Ap<br>Int Feat:<br>Utilities:                                                     | opl:                         | Built-In Oven,Central Air Conditioner,Dishwasher,Dryer,Garage Control(s),Garburator,Gas Cooktop,Microwave,Range Hood,Refrigerator,Washer,Window Covering<br>Double Vanity,High Ceilings,Kitchen Island,No Animal Home,No Smoking Home,Open Floorplan,Pantry,Quartz Counters,Storage,Vinyl Windows,Walk-In Closet(s),<br>Bar |          |                                                                                                       |                                                      |                                                                                                                                                     |                                            |                                                                 |                                               |                                                                                                        |
| oundes.                                                                                   |                              |                                                                                                                                                                                                                                                                                                                             |          |                                                                                                       |                                                      | Room Information                                                                                                                                    |                                            |                                                                 |                                               |                                                                                                        |
| Room<br>Office<br>Dining Room<br>Mud Room<br>Kitchen<br>5pc Ensu<br>Bonus Roo<br>5pc Bath | m<br>ite bath<br>oom<br>room | <u>Level</u><br>Main<br>Main<br>Main<br>Upper<br>Upper<br>Upper                                                                                                                                                                                                                                                             |          | Dimension<br>10`0" x 1<br>11`3" x 1<br>8`0" x 6`9<br>10`4" x 1<br>14`7" x 1<br>12`1" x 1<br>10`9" x 4 | 2`0"<br>4`6"<br>9"<br>9`11"<br>5`8"<br>8`10"<br>`11" | Walk-In<br>Laundry                                                                                                                                  | oom<br>st Nook<br>1 - Primary<br>Closet    | <u>Level</u><br>Main<br>Main<br>Main<br>Upper<br>Upper<br>Upper | 5`0<br>16`<br>8`8<br>10`<br>18`<br>7`1<br>9`3 | ensions<br>" x 5`4"<br>1" x 15`10"<br>" x 20`3"<br>6" x 8`5"<br>10" x 15`8"<br>0" x 8`10"<br>" x 7`11" |
| Bedroom<br>Bedroom                                                                        |                              | Upper<br>Upper                                                                                                                                                                                                                                                                                                              |          | 10`0" x 1<br>9`3" x 17                                                                                |                                                      | Bedroon<br>Bedroon                                                                                                                                  |                                            | Upper<br>Lower                                                  |                                               | " x 14`0"<br>5" x 10`2"                                                                                |

| Furnace/Utility Room<br>Game Room  | Lower<br>Lower                                                                                                                                                                                                                                                                                                                                                                                                                                                                                                                                                                                                                                                                                                                                                                                                                                                                                                                                                                                                                                                                                                                                                                                                                                                                                                                                                                                                                                                                                                                                                                                                                                                                                                                                                              | 9`1" x 18`5"<br>33`10" x 23`9"    | 3pc Bathroom        | Lower | 8`0" x 8`1" |  |  |  |  |
|------------------------------------|-----------------------------------------------------------------------------------------------------------------------------------------------------------------------------------------------------------------------------------------------------------------------------------------------------------------------------------------------------------------------------------------------------------------------------------------------------------------------------------------------------------------------------------------------------------------------------------------------------------------------------------------------------------------------------------------------------------------------------------------------------------------------------------------------------------------------------------------------------------------------------------------------------------------------------------------------------------------------------------------------------------------------------------------------------------------------------------------------------------------------------------------------------------------------------------------------------------------------------------------------------------------------------------------------------------------------------------------------------------------------------------------------------------------------------------------------------------------------------------------------------------------------------------------------------------------------------------------------------------------------------------------------------------------------------------------------------------------------------------------------------------------------------|-----------------------------------|---------------------|-------|-------------|--|--|--|--|
| Game Room                          | Lower                                                                                                                                                                                                                                                                                                                                                                                                                                                                                                                                                                                                                                                                                                                                                                                                                                                                                                                                                                                                                                                                                                                                                                                                                                                                                                                                                                                                                                                                                                                                                                                                                                                                                                                                                                       | JJ 10 X 2J J                      | Legal/Tax/Financial |       |             |  |  |  |  |
| Title:                             |                                                                                                                                                                                                                                                                                                                                                                                                                                                                                                                                                                                                                                                                                                                                                                                                                                                                                                                                                                                                                                                                                                                                                                                                                                                                                                                                                                                                                                                                                                                                                                                                                                                                                                                                                                             | Zoning:                           |                     |       |             |  |  |  |  |
| Fee Simple                         |                                                                                                                                                                                                                                                                                                                                                                                                                                                                                                                                                                                                                                                                                                                                                                                                                                                                                                                                                                                                                                                                                                                                                                                                                                                                                                                                                                                                                                                                                                                                                                                                                                                                                                                                                                             | R-1s                              |                     |       |             |  |  |  |  |
| Legal Desc:                        | 1611227                                                                                                                                                                                                                                                                                                                                                                                                                                                                                                                                                                                                                                                                                                                                                                                                                                                                                                                                                                                                                                                                                                                                                                                                                                                                                                                                                                                                                                                                                                                                                                                                                                                                                                                                                                     |                                   |                     |       |             |  |  |  |  |
|                                    |                                                                                                                                                                                                                                                                                                                                                                                                                                                                                                                                                                                                                                                                                                                                                                                                                                                                                                                                                                                                                                                                                                                                                                                                                                                                                                                                                                                                                                                                                                                                                                                                                                                                                                                                                                             |                                   | Remarks             |       |             |  |  |  |  |
| Pub Rmks:                          | Estate Lake side living at its finest! BACKING DIRECTLY ON TO THE MAIN BEACH w/ a WEST EXPOSURE in a family friendly CUL-DE-SAC, over 4,370 square feet of smartly developed space including the PROFESSIONALLY DEVELOPED BASEMENT, CENTRAL AIR, ENGINEERED FLOORING & TRIPLE GARAGE ATTACHED. Morrison built customized home developed with space & functionality for today's modern family. Enter into 9' CEILINGS an enclosed FRONT DEN, EXPANDED MUDROOM & SUPER SIZED WALK IN PANTRY. The main floor presents an impressive FLOOR TO CEILING BACK WINDOWS to showcase the panoramic BEACH & LAKE VIEWS & breaths light into the home from the FORMAL DINING AREA, back lifestyle room & central nook. A kitchen designed with SOFT CLOSE doors & drawers, FLOATING SHELVES, mosaic tiled backsplash, GAS STOVE TOP, extended height cabinets, QUARTZ COUNTERS & an entertainment size central island. The open to above brings the outdoors in, with an upper bonus room over looking the lower lifestyle room, 3 kids generous size kids rooms, a 5 piece bath, convenient UPPER LAUNDRY & primary retreat offering a spa inspired en-suite boasting his and her sinks, a full size shower, central soaker tub and water closet completing this space is the walk in closet large enough for his and hers and of course more spectacular views! Check out the wide open lower level development home to sunshine windows, 9' CEILINGS, 4 piece guest bath & a 5th bedroom as well as added storage. Enjoy the lake lifestyle without all the work on a full width DURA DECK, RETRACTABLE AWNING & MAINTENANCE FREE LANDSCAPING. Walking distance to 2 schools, the future Farmers Market and centrally located in the heart of this award winning 4 season community! |                                   |                     |       |             |  |  |  |  |
| Inclusions:<br>Property Listed By: | All built in speakers ar<br>RE/MAX FIRST                                                                                                                                                                                                                                                                                                                                                                                                                                                                                                                                                                                                                                                                                                                                                                                                                                                                                                                                                                                                                                                                                                                                                                                                                                                                                                                                                                                                                                                                                                                                                                                                                                                                                                                                    | nd backyard awning, hot tub wirir | ng and breakers.    |       |             |  |  |  |  |