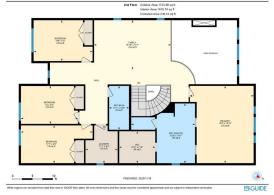

## 179 MASTERS Cove, Calgary T3M2N8

| MLS®#:                                                                                    | A2093664                     | Area:                                                                                                                                                                                                                                                                                                                       | Mahogany | Listing<br>Date:                                                                                      | 01/08/24                                             | List Price:                                                                                                                                         | \$1,899,900                                |                                                                 |                                               |                                                                                                        |
|-------------------------------------------------------------------------------------------|------------------------------|-----------------------------------------------------------------------------------------------------------------------------------------------------------------------------------------------------------------------------------------------------------------------------------------------------------------------------|----------|-------------------------------------------------------------------------------------------------------|------------------------------------------------------|-----------------------------------------------------------------------------------------------------------------------------------------------------|--------------------------------------------|-----------------------------------------------------------------|-----------------------------------------------|--------------------------------------------------------------------------------------------------------|
| Status:                                                                                   | Active                       | County:                                                                                                                                                                                                                                                                                                                     | Calgary  | Change:                                                                                               | None                                                 | Associatio                                                                                                                                          | n: Fort McMurray                           |                                                                 |                                               |                                                                                                        |
|                                                                                           |                              |                                                                                                                                                                                                                                                                                                                             |          |                                                                                                       | formation<br>ation                                   | Residential<br>Detached<br>Calgary<br>2016<br>4,983 sqft<br>Back Yard,Backs on<br>Neighbours Behind,<br>Insulated,Tandem,T<br>Utilities and Feature | andscaped,Level,Re<br>riple Garage Attache | ectangular Lot,Vi                                               |                                               | 5 (4 1 )<br>3.5 (3 1)<br>2 Storey<br>5<br>3<br>w Maintenance Landscape,No                              |
| Roof:<br>Heating:                                                                         | 1 5                          |                                                                                                                                                                                                                                                                                                                             |          |                                                                                                       | Construct<br>Stone,SI                                |                                                                                                                                                     |                                            |                                                                 |                                               |                                                                                                        |
| Sewer:<br>Ext Feat:                                                                       |                              | Awning(s),BBQ gas line                                                                                                                                                                                                                                                                                                      |          |                                                                                                       |                                                      | Flooring:<br>Carpet,Ceramic Tile,Hardwood<br>Water Source:<br>Fnd/Bsmt:<br>Poured Concrete                                                          |                                            |                                                                 |                                               |                                                                                                        |
| Kitchen Ap<br>Int Feat:<br>Utilities:                                                     | opl:                         | Built-In Oven,Central Air Conditioner,Dishwasher,Dryer,Garage Control(s),Garburator,Gas Cooktop,Microwave,Range Hood,Refrigerator,Washer,Window Covering<br>Double Vanity,High Ceilings,Kitchen Island,No Animal Home,No Smoking Home,Open Floorplan,Pantry,Quartz Counters,Storage,Vinyl Windows,Walk-In Closet(s),<br>Bar |          |                                                                                                       |                                                      |                                                                                                                                                     |                                            |                                                                 |                                               |                                                                                                        |
| oundes.                                                                                   |                              |                                                                                                                                                                                                                                                                                                                             |          |                                                                                                       |                                                      | Room Information                                                                                                                                    |                                            |                                                                 |                                               |                                                                                                        |
| Room<br>Office<br>Dining Room<br>Mud Room<br>Kitchen<br>5pc Ensu<br>Bonus Roo<br>5pc Bath | m<br>ite bath<br>oom<br>room | <u>Level</u><br>Main<br>Main<br>Main<br>Upper<br>Upper<br>Upper                                                                                                                                                                                                                                                             |          | Dimension<br>10`0" x 1<br>11`3" x 1<br>8`0" x 6`9<br>10`4" x 1<br>14`7" x 1<br>12`1" x 1<br>10`9" x 4 | 2`0"<br>4`6"<br>9"<br>9`11"<br>5`8"<br>8`10"<br>`11" | Walk-In<br>Laundry                                                                                                                                  | oom<br>st Nook<br>1 - Primary<br>Closet    | <u>Level</u><br>Main<br>Main<br>Main<br>Upper<br>Upper<br>Upper | 5`0<br>16`<br>8`8<br>10`<br>18`<br>7`1<br>9`3 | ensions<br>" x 5`4"<br>1" x 15`10"<br>" x 20`3"<br>6" x 8`5"<br>10" x 15`8"<br>0" x 8`10"<br>" x 7`11" |
| Bedroom<br>Bedroom                                                                        |                              | Upper<br>Upper                                                                                                                                                                                                                                                                                                              |          | 10`0" x 1<br>9`3" x 17                                                                                |                                                      | Bedroon<br>Bedroon                                                                                                                                  |                                            | Upper<br>Lower                                                  |                                               | " x 14`0"<br>5" x 10`2"                                                                                |

| Furnace/Utility Room<br>Game Room  | Lower<br>Lower                                                                                                                                                                                                                                                                                                                                                                                                                                                                                                                                                                                                                                                                                                                                                                                                                                                                                                                                                                                                                                                                                                                                                                                                                                                                                                                                                                                                                                                                                                                                                                                                                                                                                                                                                              | 9`1" x 18`5"<br>33`10" x 23`9"    | 3pc Bathroom        | Lower | 8`0" x 8`1" |  |  |  |  |
|------------------------------------|-----------------------------------------------------------------------------------------------------------------------------------------------------------------------------------------------------------------------------------------------------------------------------------------------------------------------------------------------------------------------------------------------------------------------------------------------------------------------------------------------------------------------------------------------------------------------------------------------------------------------------------------------------------------------------------------------------------------------------------------------------------------------------------------------------------------------------------------------------------------------------------------------------------------------------------------------------------------------------------------------------------------------------------------------------------------------------------------------------------------------------------------------------------------------------------------------------------------------------------------------------------------------------------------------------------------------------------------------------------------------------------------------------------------------------------------------------------------------------------------------------------------------------------------------------------------------------------------------------------------------------------------------------------------------------------------------------------------------------------------------------------------------------|-----------------------------------|---------------------|-------|-------------|--|--|--|--|
| Game Room                          | Lower                                                                                                                                                                                                                                                                                                                                                                                                                                                                                                                                                                                                                                                                                                                                                                                                                                                                                                                                                                                                                                                                                                                                                                                                                                                                                                                                                                                                                                                                                                                                                                                                                                                                                                                                                                       | JJ 10 X 2J J                      | Legal/Tax/Financial |       |             |  |  |  |  |
| Title:                             |                                                                                                                                                                                                                                                                                                                                                                                                                                                                                                                                                                                                                                                                                                                                                                                                                                                                                                                                                                                                                                                                                                                                                                                                                                                                                                                                                                                                                                                                                                                                                                                                                                                                                                                                                                             | Zoning:                           |                     |       |             |  |  |  |  |
| Fee Simple                         |                                                                                                                                                                                                                                                                                                                                                                                                                                                                                                                                                                                                                                                                                                                                                                                                                                                                                                                                                                                                                                                                                                                                                                                                                                                                                                                                                                                                                                                                                                                                                                                                                                                                                                                                                                             | R-1s                              |                     |       |             |  |  |  |  |
| Legal Desc:                        | 1611227                                                                                                                                                                                                                                                                                                                                                                                                                                                                                                                                                                                                                                                                                                                                                                                                                                                                                                                                                                                                                                                                                                                                                                                                                                                                                                                                                                                                                                                                                                                                                                                                                                                                                                                                                                     |                                   |                     |       |             |  |  |  |  |
|                                    |                                                                                                                                                                                                                                                                                                                                                                                                                                                                                                                                                                                                                                                                                                                                                                                                                                                                                                                                                                                                                                                                                                                                                                                                                                                                                                                                                                                                                                                                                                                                                                                                                                                                                                                                                                             |                                   | Remarks             |       |             |  |  |  |  |
| Pub Rmks:                          | Estate Lake side living at its finest! BACKING DIRECTLY ON TO THE MAIN BEACH w/ a WEST EXPOSURE in a family friendly CUL-DE-SAC, over 4,370 square feet of smartly developed space including the PROFESSIONALLY DEVELOPED BASEMENT, CENTRAL AIR, ENGINEERED FLOORING & TRIPLE GARAGE ATTACHED. Morrison built customized home developed with space & functionality for today's modern family. Enter into 9' CEILINGS an enclosed FRONT DEN, EXPANDED MUDROOM & SUPER SIZED WALK IN PANTRY. The main floor presents an impressive FLOOR TO CEILING BACK WINDOWS to showcase the panoramic BEACH & LAKE VIEWS & breaths light into the home from the FORMAL DINING AREA, back lifestyle room & central nook. A kitchen designed with SOFT CLOSE doors & drawers, FLOATING SHELVES, mosaic tiled backsplash, GAS STOVE TOP, extended height cabinets, QUARTZ COUNTERS & an entertainment size central island. The open to above brings the outdoors in, with an upper bonus room over looking the lower lifestyle room, 3 kids generous size kids rooms, a 5 piece bath, convenient UPPER LAUNDRY & primary retreat offering a spa inspired en-suite boasting his and her sinks, a full size shower, central soaker tub and water closet completing this space is the walk in closet large enough for his and hers and of course more spectacular views! Check out the wide open lower level development home to sunshine windows, 9' CEILINGS, 4 piece guest bath & a 5th bedroom as well as added storage. Enjoy the lake lifestyle without all the work on a full width DURA DECK, RETRACTABLE AWNING & MAINTENANCE FREE LANDSCAPING. Walking distance to 2 schools, the future Farmers Market and centrally located in the heart of this award winning 4 season community! |                                   |                     |       |             |  |  |  |  |
| Inclusions:<br>Property Listed By: | All built in speakers ar<br>RE/MAX FIRST                                                                                                                                                                                                                                                                                                                                                                                                                                                                                                                                                                                                                                                                                                                                                                                                                                                                                                                                                                                                                                                                                                                                                                                                                                                                                                                                                                                                                                                                                                                                                                                                                                                                                                                                    | nd backyard awning, hot tub wirir | ng and breakers.    |       |             |  |  |  |  |