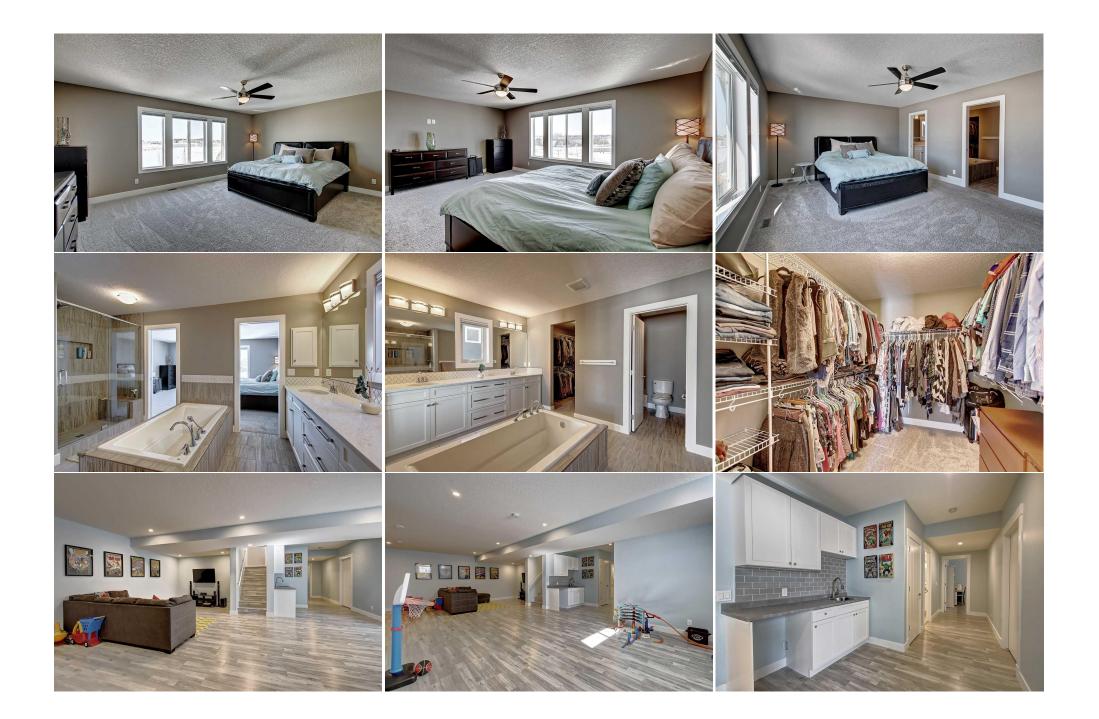

## 179 MASTERS Cove, Calgary T3M2N8

| MLS®#:                                                                                    | A2093664                     | Area:                                                                                                                                                                                                                                                                                                                       | Mahogany | Listing<br>Date:                                                                                      | 01/08/24                                             | List Price:                                                                                                                                         | \$1,899,900                                |                                                                 |                                               |                                                                                                        |
|-------------------------------------------------------------------------------------------|------------------------------|-----------------------------------------------------------------------------------------------------------------------------------------------------------------------------------------------------------------------------------------------------------------------------------------------------------------------------|----------|-------------------------------------------------------------------------------------------------------|------------------------------------------------------|-----------------------------------------------------------------------------------------------------------------------------------------------------|--------------------------------------------|-----------------------------------------------------------------|-----------------------------------------------|--------------------------------------------------------------------------------------------------------|
| Status:                                                                                   | Active                       | County:                                                                                                                                                                                                                                                                                                                     | Calgary  | Change:                                                                                               | None                                                 | Associatio                                                                                                                                          | n: Fort McMurray                           |                                                                 |                                               |                                                                                                        |
|                                                                                           |                              |                                                                                                                                                                                                                                                                                                                             |          |                                                                                                       | formation<br>ation                                   | Residential<br>Detached<br>Calgary<br>2016<br>4,983 sqft<br>Back Yard,Backs on<br>Neighbours Behind,<br>Insulated,Tandem,T<br>Utilities and Feature | andscaped,Level,Re<br>riple Garage Attache | ectangular Lot,Vi                                               |                                               | 5 (4 1 )<br>3.5 (3 1)<br>2 Storey<br>5<br>3<br>w Maintenance Landscape,No                              |
| Roof:<br>Heating:                                                                         | 1 5                          |                                                                                                                                                                                                                                                                                                                             |          |                                                                                                       | Construct<br>Stone,SI                                |                                                                                                                                                     |                                            |                                                                 |                                               |                                                                                                        |
| Sewer:<br>Ext Feat:                                                                       |                              | Awning(s),BBQ gas line                                                                                                                                                                                                                                                                                                      |          |                                                                                                       |                                                      | Flooring:<br>Carpet,Ceramic Tile,Hardwood<br>Water Source:<br>Fnd/Bsmt:<br>Poured Concrete                                                          |                                            |                                                                 |                                               |                                                                                                        |
| Kitchen Ap<br>Int Feat:<br>Utilities:                                                     | opl:                         | Built-In Oven,Central Air Conditioner,Dishwasher,Dryer,Garage Control(s),Garburator,Gas Cooktop,Microwave,Range Hood,Refrigerator,Washer,Window Covering<br>Double Vanity,High Ceilings,Kitchen Island,No Animal Home,No Smoking Home,Open Floorplan,Pantry,Quartz Counters,Storage,Vinyl Windows,Walk-In Closet(s),<br>Bar |          |                                                                                                       |                                                      |                                                                                                                                                     |                                            |                                                                 |                                               |                                                                                                        |
| oundes.                                                                                   |                              |                                                                                                                                                                                                                                                                                                                             |          |                                                                                                       |                                                      | Room Information                                                                                                                                    |                                            |                                                                 |                                               |                                                                                                        |
| Room<br>Office<br>Dining Room<br>Mud Room<br>Kitchen<br>5pc Ensu<br>Bonus Roo<br>5pc Bath | m<br>ite bath<br>oom<br>room | <u>Level</u><br>Main<br>Main<br>Main<br>Upper<br>Upper<br>Upper                                                                                                                                                                                                                                                             |          | Dimension<br>10`0" x 1<br>11`3" x 1<br>8`0" x 6`9<br>10`4" x 1<br>14`7" x 1<br>12`1" x 1<br>10`9" x 4 | 2`0"<br>4`6"<br>9"<br>9`11"<br>5`8"<br>8`10"<br>`11" | Walk-In<br>Laundry                                                                                                                                  | oom<br>st Nook<br>1 - Primary<br>Closet    | <u>Level</u><br>Main<br>Main<br>Main<br>Upper<br>Upper<br>Upper | 5`0<br>16`<br>8`8<br>10`<br>18`<br>7`1<br>9`3 | ensions<br>" x 5`4"<br>1" x 15`10"<br>" x 20`3"<br>6" x 8`5"<br>10" x 15`8"<br>0" x 8`10"<br>" x 7`11" |
| Bedroom<br>Bedroom                                                                        |                              | Upper<br>Upper                                                                                                                                                                                                                                                                                                              |          | 10`0" x 1<br>9`3" x 17                                                                                |                                                      | Bedroon<br>Bedroon                                                                                                                                  |                                            | Upper<br>Lower                                                  |                                               | " x 14`0"<br>5" x 10`2"                                                                                |

| Furnace/Utility Room<br>Game Room  | Lower<br>Lower                                                                                                                                                                                                                                                                                                                                                                                                                                                                                                                                                                                                                                                                                                                                                                                                                                                                                                                                                                                                                                                                                                                                                                                                                                                                                                                                                                                                                                                                                                                                                                                                                                                                                                                                                              | 9`1" x 18`5"<br>33`10" x 23`9"    | 3pc Bathroom        | Lower | 8`0" x 8`1" |  |  |  |  |
|------------------------------------|-----------------------------------------------------------------------------------------------------------------------------------------------------------------------------------------------------------------------------------------------------------------------------------------------------------------------------------------------------------------------------------------------------------------------------------------------------------------------------------------------------------------------------------------------------------------------------------------------------------------------------------------------------------------------------------------------------------------------------------------------------------------------------------------------------------------------------------------------------------------------------------------------------------------------------------------------------------------------------------------------------------------------------------------------------------------------------------------------------------------------------------------------------------------------------------------------------------------------------------------------------------------------------------------------------------------------------------------------------------------------------------------------------------------------------------------------------------------------------------------------------------------------------------------------------------------------------------------------------------------------------------------------------------------------------------------------------------------------------------------------------------------------------|-----------------------------------|---------------------|-------|-------------|--|--|--|--|
| Game Room                          | Lower                                                                                                                                                                                                                                                                                                                                                                                                                                                                                                                                                                                                                                                                                                                                                                                                                                                                                                                                                                                                                                                                                                                                                                                                                                                                                                                                                                                                                                                                                                                                                                                                                                                                                                                                                                       | JJ 10 X 2J J                      | Legal/Tax/Financial |       |             |  |  |  |  |
| Title:                             |                                                                                                                                                                                                                                                                                                                                                                                                                                                                                                                                                                                                                                                                                                                                                                                                                                                                                                                                                                                                                                                                                                                                                                                                                                                                                                                                                                                                                                                                                                                                                                                                                                                                                                                                                                             | Zoning:                           |                     |       |             |  |  |  |  |
| Fee Simple                         |                                                                                                                                                                                                                                                                                                                                                                                                                                                                                                                                                                                                                                                                                                                                                                                                                                                                                                                                                                                                                                                                                                                                                                                                                                                                                                                                                                                                                                                                                                                                                                                                                                                                                                                                                                             | R-1s                              |                     |       |             |  |  |  |  |
| Legal Desc:                        | 1611227                                                                                                                                                                                                                                                                                                                                                                                                                                                                                                                                                                                                                                                                                                                                                                                                                                                                                                                                                                                                                                                                                                                                                                                                                                                                                                                                                                                                                                                                                                                                                                                                                                                                                                                                                                     |                                   |                     |       |             |  |  |  |  |
|                                    |                                                                                                                                                                                                                                                                                                                                                                                                                                                                                                                                                                                                                                                                                                                                                                                                                                                                                                                                                                                                                                                                                                                                                                                                                                                                                                                                                                                                                                                                                                                                                                                                                                                                                                                                                                             |                                   | Remarks             |       |             |  |  |  |  |
| Pub Rmks:                          | Estate Lake side living at its finest! BACKING DIRECTLY ON TO THE MAIN BEACH w/ a WEST EXPOSURE in a family friendly CUL-DE-SAC, over 4,370 square feet of smartly developed space including the PROFESSIONALLY DEVELOPED BASEMENT, CENTRAL AIR, ENGINEERED FLOORING & TRIPLE GARAGE ATTACHED. Morrison built customized home developed with space & functionality for today's modern family. Enter into 9' CEILINGS an enclosed FRONT DEN, EXPANDED MUDROOM & SUPER SIZED WALK IN PANTRY. The main floor presents an impressive FLOOR TO CEILING BACK WINDOWS to showcase the panoramic BEACH & LAKE VIEWS & breaths light into the home from the FORMAL DINING AREA, back lifestyle room & central nook. A kitchen designed with SOFT CLOSE doors & drawers, FLOATING SHELVES, mosaic tiled backsplash, GAS STOVE TOP, extended height cabinets, QUARTZ COUNTERS & an entertainment size central island. The open to above brings the outdoors in, with an upper bonus room over looking the lower lifestyle room, 3 kids generous size kids rooms, a 5 piece bath, convenient UPPER LAUNDRY & primary retreat offering a spa inspired en-suite boasting his and her sinks, a full size shower, central soaker tub and water closet completing this space is the walk in closet large enough for his and hers and of course more spectacular views! Check out the wide open lower level development home to sunshine windows, 9' CEILINGS, 4 piece guest bath & a 5th bedroom as well as added storage. Enjoy the lake lifestyle without all the work on a full width DURA DECK, RETRACTABLE AWNING & MAINTENANCE FREE LANDSCAPING. Walking distance to 2 schools, the future Farmers Market and centrally located in the heart of this award winning 4 season community! |                                   |                     |       |             |  |  |  |  |
| Inclusions:<br>Property Listed By: | All built in speakers ar<br>RE/MAX FIRST                                                                                                                                                                                                                                                                                                                                                                                                                                                                                                                                                                                                                                                                                                                                                                                                                                                                                                                                                                                                                                                                                                                                                                                                                                                                                                                                                                                                                                                                                                                                                                                                                                                                                                                                    | nd backyard awning, hot tub wirir | ng and breakers.    |       |             |  |  |  |  |