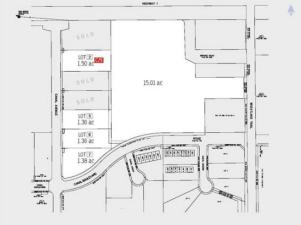

km east of Calgary, easy access to large city facilities. \*\*Available for sale: \*\* Lot 5 - 1.36 ac \*\* Lot 6 - 1.36 ac \*\* Lot 7 - 1.38 ac \*\* Lot - 15.01 ac \*\* TOTAL: 21.97 ac \*\*

District: Strathmore - The Canals \*\* Zoning: CHWY - Highway Commercial District