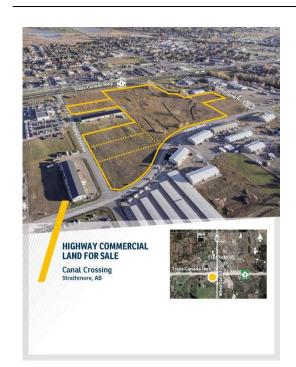

Title: Zoning:

Fee Simple CHWY - Highway Commercial

Legal Desc: **1812190** 

Remarks

Pub Rmks: \*\*Flexible Development Lands in Strathmore For Sale \*\*Canal Crossing Lands Strathmore \*\* Flexible zoning \*\* Direct access to the Trans-Canada Highway \*\* Just 40

km east of Calgary, easy access to large city facilities. \*\*Available for sale: \*\* Lot 5 - 1.36 ac \*\* Lot 6 - 1.36 ac \*\* Lot 7 - 1.38 ac \*\* Lot - 15.01 ac \*\* TOTAL: 21.97 ac \*\*

District: Strathmore - The Canals \*\* Zoning: CHWY - Highway Commercial District