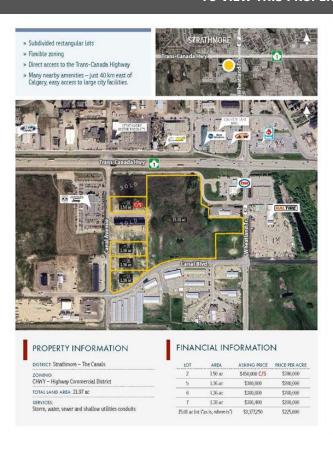

Title: Zoning:

Fee Simple CHWY - Highway Commercial

Legal Desc: **1812190** 

Remarks

Pub Rmks: \*\*Flexible Development Lands in Strathmore For Sale \*\*Canal Crossing Lands Strathmore \*\* Flexible zoning \*\* Direct access to the Trans-Canada Highway \*\* Just 40

km east of Calgary, easy access to large city facilities. \*\*Available for sale: \*\* Lot 5 - 1.36 ac \*\* Lot 6 - 1.36 ac \*\* Lot 7 - 1.38 ac \*\* Lot - 15.01 ac \*\* TOTAL: 21.97 ac \*\*

District: Strathmore - The Canals \*\* Zoning: CHWY - Highway Commercial District