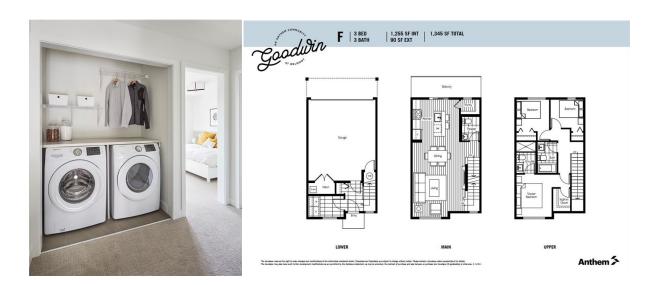

## 857 BELMONT Drive #319, Calgary T2X 4P2

| MLS®#:  | A2095206 | Area:   | Belmont | Listing<br>Date:                                                                                               | 11/26/23     | List Price:                                     | \$493,395                                                         |                |                                                                                                       |                                           |
|---------|----------|---------|---------|----------------------------------------------------------------------------------------------------------------|--------------|-------------------------------------------------|-------------------------------------------------------------------|----------------|-------------------------------------------------------------------------------------------------------|-------------------------------------------|
| Status: | Active   | County: | Calgary | Change:                                                                                                        | None         | Associatio                                      | n: Fort McMurray                                                  |                |                                                                                                       |                                           |
|         |          |         |         | General Inf<br>Prop Type:<br>Sub Type:<br>City/Town:<br>Year Built:<br>Lot Informa<br>Lot Sz Ar:<br>Lot Shape: | <u>ation</u> | Residential<br>Row/Townhouse<br>Calgary<br>2024 | <u>Finished Floor Area</u><br>Abv Sqft:<br>Low Sqft:<br>Ttl Sqft: | 1,133<br>1,133 | DOM<br><b>175</b><br><u>Layout</u><br>Beds:<br>Baths:<br>Style:<br>Parking<br>Ttl Park:<br>Garage Sz: | 3 (3 )<br>2.5 (2 1)<br>3 Storey<br>2<br>2 |
|         |          | F       | T       | Access:<br>Lot Feat:<br>Park Feat:                                                                             |              | Front Yard,Landscaı<br>Double Garage Atta       |                                                                   |                |                                                                                                       |                                           |

|                                    |                                                                                                                                                                                                                                                                                                                                                                                                                                                                                                                                                                                                                                                                                                                                                                                                                             |               | Room Information                   |            |               |  |  |  |
|------------------------------------|-----------------------------------------------------------------------------------------------------------------------------------------------------------------------------------------------------------------------------------------------------------------------------------------------------------------------------------------------------------------------------------------------------------------------------------------------------------------------------------------------------------------------------------------------------------------------------------------------------------------------------------------------------------------------------------------------------------------------------------------------------------------------------------------------------------------------------|---------------|------------------------------------|------------|---------------|--|--|--|
| Room                               | Level                                                                                                                                                                                                                                                                                                                                                                                                                                                                                                                                                                                                                                                                                                                                                                                                                       | Dimensions    | Room                               | Level      | Dimensions    |  |  |  |
| Mud Room                           | Lower                                                                                                                                                                                                                                                                                                                                                                                                                                                                                                                                                                                                                                                                                                                                                                                                                       | 5`4" x 9`1"   | Living Room                        | Main       | 11`1" x 13`4" |  |  |  |
| Kitchen                            | Main                                                                                                                                                                                                                                                                                                                                                                                                                                                                                                                                                                                                                                                                                                                                                                                                                        | 11`1" x 12`1" | Bedroom - Primary                  | Upper      | 10`11" x 9`1" |  |  |  |
| 4pc Bathroom                       | Upper                                                                                                                                                                                                                                                                                                                                                                                                                                                                                                                                                                                                                                                                                                                                                                                                                       | 8`0" x 4`11"  | Bedroom                            | Upper      | 8`2" x 8`5"   |  |  |  |
| Entrance                           | Lower                                                                                                                                                                                                                                                                                                                                                                                                                                                                                                                                                                                                                                                                                                                                                                                                                       | 7`3" x 4`8"   | Dining Room                        | Main       | 6`7" x 12`1"  |  |  |  |
| 2pc Bathroom                       | Main                                                                                                                                                                                                                                                                                                                                                                                                                                                                                                                                                                                                                                                                                                                                                                                                                        | 6`1" x 4`6"   | 4pc Ensuite bath                   | Upper      | 8`0" x 4`11"  |  |  |  |
| Bedroom                            | Upper                                                                                                                                                                                                                                                                                                                                                                                                                                                                                                                                                                                                                                                                                                                                                                                                                       | 8`3" x 8`6"   |                                    |            |               |  |  |  |
|                                    |                                                                                                                                                                                                                                                                                                                                                                                                                                                                                                                                                                                                                                                                                                                                                                                                                             |               | Legal/Tax/Financial                |            |               |  |  |  |
| Condo Fee:                         |                                                                                                                                                                                                                                                                                                                                                                                                                                                                                                                                                                                                                                                                                                                                                                                                                             | Title:        |                                    | Zoning:    |               |  |  |  |
| \$202                              |                                                                                                                                                                                                                                                                                                                                                                                                                                                                                                                                                                                                                                                                                                                                                                                                                             | Fee Simple    |                                    | Cal Zone S |               |  |  |  |
|                                    |                                                                                                                                                                                                                                                                                                                                                                                                                                                                                                                                                                                                                                                                                                                                                                                                                             | Fee Freq:     |                                    |            |               |  |  |  |
|                                    |                                                                                                                                                                                                                                                                                                                                                                                                                                                                                                                                                                                                                                                                                                                                                                                                                             | Monthly       |                                    |            |               |  |  |  |
| Legal Desc:                        | 1810558                                                                                                                                                                                                                                                                                                                                                                                                                                                                                                                                                                                                                                                                                                                                                                                                                     |               |                                    |            |               |  |  |  |
|                                    |                                                                                                                                                                                                                                                                                                                                                                                                                                                                                                                                                                                                                                                                                                                                                                                                                             |               | Remarks                            |            |               |  |  |  |
| Pub Rmks:                          | Welcome home! This is your opportunity to live at Goodwin by Anthem in the brand-new master planned community of Belmont. Your spacious open concept<br>townhome comes complete with high end finishes, appliances and an attached double car garage. Inspired by west coast aesthetic, translated to contemporary<br>prairie architecture the homes are bright, modern and approachable. Whether you are a family, young professional, downsizer or investor these homes bring forth<br>value, craftsmanship and quality that you do not want to live without. Amenities include exclusive access to the Goodwin outdoor living space including picnic<br>tables, a fire pit and dog run! Goodwin is surrounded by shopping, parks, recreation centers, schools and much more. NOTE: Unit 319 is a F Plan, 3 BR /2.5 Bath. |               |                                    |            |               |  |  |  |
| Inclusions:<br>Property Listed By: | This is pre sale home<br>N/A<br>ROYAL LEPAGE BENC                                                                                                                                                                                                                                                                                                                                                                                                                                                                                                                                                                                                                                                                                                                                                                           |               | 24-mid 2025. Photos are of display | suites.    |               |  |  |  |