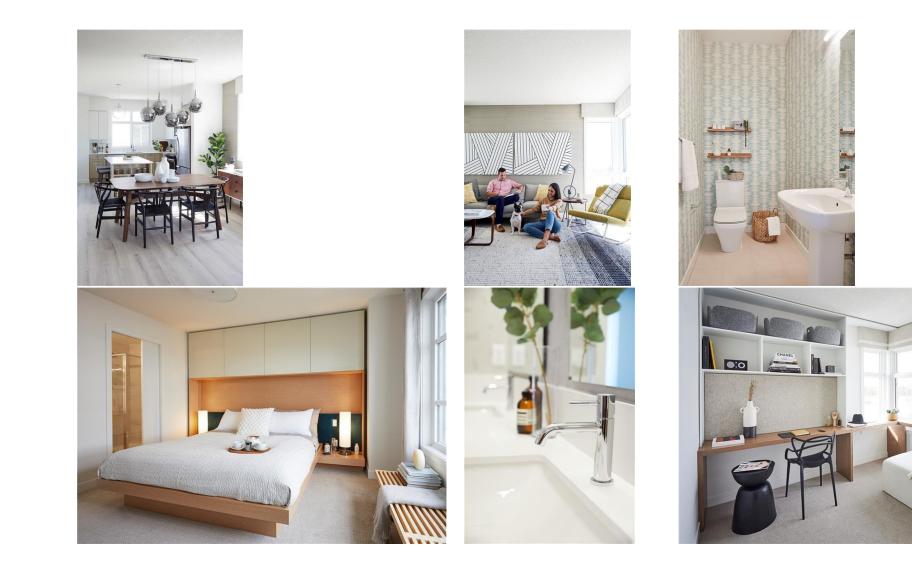

|                                    |                                                                                                                                                                                                                                                                                                                                                                                                                                                                                                                                                                                                                                                                                                                                                                                                                             |               | Room Information                   |            |               |  |  |  |
|------------------------------------|-----------------------------------------------------------------------------------------------------------------------------------------------------------------------------------------------------------------------------------------------------------------------------------------------------------------------------------------------------------------------------------------------------------------------------------------------------------------------------------------------------------------------------------------------------------------------------------------------------------------------------------------------------------------------------------------------------------------------------------------------------------------------------------------------------------------------------|---------------|------------------------------------|------------|---------------|--|--|--|
| Room                               | Level                                                                                                                                                                                                                                                                                                                                                                                                                                                                                                                                                                                                                                                                                                                                                                                                                       | Dimensions    | Room                               | Level      | Dimensions    |  |  |  |
| Mud Room                           | Lower                                                                                                                                                                                                                                                                                                                                                                                                                                                                                                                                                                                                                                                                                                                                                                                                                       | 5`4" x 9`1"   | Living Room                        | Main       | 11`1" x 13`4" |  |  |  |
| Kitchen                            | Main                                                                                                                                                                                                                                                                                                                                                                                                                                                                                                                                                                                                                                                                                                                                                                                                                        | 11`1" x 12`1" | Bedroom - Primary                  | Upper      | 10`11" x 9`1" |  |  |  |
| 4pc Bathroom                       | Upper                                                                                                                                                                                                                                                                                                                                                                                                                                                                                                                                                                                                                                                                                                                                                                                                                       | 8`0" x 4`11"  | Bedroom                            | Upper      | 8`2" x 8`5"   |  |  |  |
| Entrance                           | Lower                                                                                                                                                                                                                                                                                                                                                                                                                                                                                                                                                                                                                                                                                                                                                                                                                       | 7`3" x 4`8"   | Dining Room                        | Main       | 6`7" x 12`1"  |  |  |  |
| 2pc Bathroom                       | Main                                                                                                                                                                                                                                                                                                                                                                                                                                                                                                                                                                                                                                                                                                                                                                                                                        | 6`1" x 4`6"   | 4pc Ensuite bath                   | Upper      | 8`0" x 4`11"  |  |  |  |
| Bedroom                            | Upper                                                                                                                                                                                                                                                                                                                                                                                                                                                                                                                                                                                                                                                                                                                                                                                                                       | 8`3" x 8`6"   |                                    |            |               |  |  |  |
|                                    |                                                                                                                                                                                                                                                                                                                                                                                                                                                                                                                                                                                                                                                                                                                                                                                                                             |               | Legal/Tax/Financial                |            |               |  |  |  |
| Condo Fee:                         |                                                                                                                                                                                                                                                                                                                                                                                                                                                                                                                                                                                                                                                                                                                                                                                                                             | Title:        |                                    | Zoning:    |               |  |  |  |
| \$202                              |                                                                                                                                                                                                                                                                                                                                                                                                                                                                                                                                                                                                                                                                                                                                                                                                                             | Fee Simple    |                                    | Cal Zone S |               |  |  |  |
|                                    |                                                                                                                                                                                                                                                                                                                                                                                                                                                                                                                                                                                                                                                                                                                                                                                                                             | Fee Freq:     |                                    |            |               |  |  |  |
|                                    |                                                                                                                                                                                                                                                                                                                                                                                                                                                                                                                                                                                                                                                                                                                                                                                                                             | Monthly       |                                    |            |               |  |  |  |
| Legal Desc:                        | 1810558                                                                                                                                                                                                                                                                                                                                                                                                                                                                                                                                                                                                                                                                                                                                                                                                                     |               |                                    |            |               |  |  |  |
|                                    |                                                                                                                                                                                                                                                                                                                                                                                                                                                                                                                                                                                                                                                                                                                                                                                                                             |               | Remarks                            |            |               |  |  |  |
| Pub Rmks:                          | Welcome home! This is your opportunity to live at Goodwin by Anthem in the brand-new master planned community of Belmont. Your spacious open concept<br>townhome comes complete with high end finishes, appliances and an attached double car garage. Inspired by west coast aesthetic, translated to contemporary<br>prairie architecture the homes are bright, modern and approachable. Whether you are a family, young professional, downsizer or investor these homes bring forth<br>value, craftsmanship and quality that you do not want to live without. Amenities include exclusive access to the Goodwin outdoor living space including picnic<br>tables, a fire pit and dog run! Goodwin is surrounded by shopping, parks, recreation centers, schools and much more. NOTE: Unit 319 is a F Plan, 3 BR /2.5 Bath. |               |                                    |            |               |  |  |  |
| Inclusions:<br>Property Listed By: | This is pre sale home<br>N/A<br>ROYAL LEPAGE BENC                                                                                                                                                                                                                                                                                                                                                                                                                                                                                                                                                                                                                                                                                                                                                                           |               | 24-mid 2025. Photos are of display | suites.    |               |  |  |  |