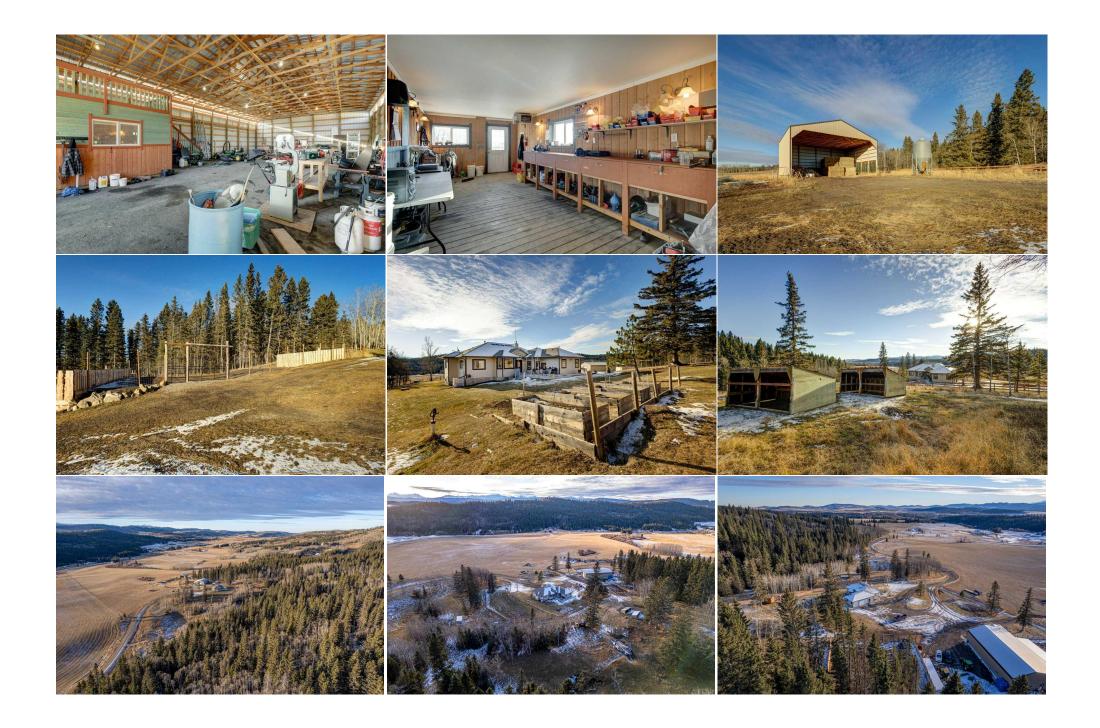

| Bedroom - Primary<br>Kitchenette                | Main<br>Lower                                                                                                                                                                                                                                                                                                                                                                                                                                                                                                                                                                                                                                                                                                                                                                                                                                                                                                                                                                                                                                                                                                                                                                                                                                                                                                                                                                                                                                                                                                                                                                                                                                                                                                                                                                                                                                                                                                                                                                                                                                                                                                                                                      | 17`4" x 18`9"<br>4`6" x 10`1" | 4pc Bathroom<br>Family Room                 | Lower<br>Lower | 5`4" x 11`4"<br>19`10" x 17`11" |  |  |  |
|-------------------------------------------------|--------------------------------------------------------------------------------------------------------------------------------------------------------------------------------------------------------------------------------------------------------------------------------------------------------------------------------------------------------------------------------------------------------------------------------------------------------------------------------------------------------------------------------------------------------------------------------------------------------------------------------------------------------------------------------------------------------------------------------------------------------------------------------------------------------------------------------------------------------------------------------------------------------------------------------------------------------------------------------------------------------------------------------------------------------------------------------------------------------------------------------------------------------------------------------------------------------------------------------------------------------------------------------------------------------------------------------------------------------------------------------------------------------------------------------------------------------------------------------------------------------------------------------------------------------------------------------------------------------------------------------------------------------------------------------------------------------------------------------------------------------------------------------------------------------------------------------------------------------------------------------------------------------------------------------------------------------------------------------------------------------------------------------------------------------------------------------------------------------------------------------------------------------------------|-------------------------------|---------------------------------------------|----------------|---------------------------------|--|--|--|
| Game Room                                       | Lower                                                                                                                                                                                                                                                                                                                                                                                                                                                                                                                                                                                                                                                                                                                                                                                                                                                                                                                                                                                                                                                                                                                                                                                                                                                                                                                                                                                                                                                                                                                                                                                                                                                                                                                                                                                                                                                                                                                                                                                                                                                                                                                                                              | 27`8" x 33`7"                 | Furnace/Utility Room<br>Legal/Tax/Financial | Lower          | 11`11" x 9`10"                  |  |  |  |
| Title:                                          |                                                                                                                                                                                                                                                                                                                                                                                                                                                                                                                                                                                                                                                                                                                                                                                                                                                                                                                                                                                                                                                                                                                                                                                                                                                                                                                                                                                                                                                                                                                                                                                                                                                                                                                                                                                                                                                                                                                                                                                                                                                                                                                                                                    | Zoning:                       |                                             |                |                                 |  |  |  |
| Fee Simple<br>Legal Desc:                       | 0911423                                                                                                                                                                                                                                                                                                                                                                                                                                                                                                                                                                                                                                                                                                                                                                                                                                                                                                                                                                                                                                                                                                                                                                                                                                                                                                                                                                                                                                                                                                                                                                                                                                                                                                                                                                                                                                                                                                                                                                                                                                                                                                                                                            | CR                            |                                             |                |                                 |  |  |  |
|                                                 |                                                                                                                                                                                                                                                                                                                                                                                                                                                                                                                                                                                                                                                                                                                                                                                                                                                                                                                                                                                                                                                                                                                                                                                                                                                                                                                                                                                                                                                                                                                                                                                                                                                                                                                                                                                                                                                                                                                                                                                                                                                                                                                                                                    | Remarks                       |                                             |                |                                 |  |  |  |
| Pub Rmks:<br>Inclusions:<br>Property Listed By: | Picturesque Acreage with Charming Walk-Out Bungalow, Gigantic 40'x80' Shop with Attached Barn, Triple attached Garage, 2 Drilled Water Wells and multiple<br>Paddocks for keeping Animals are just a few of the Amazing Features of this Home. Escape to the serenity of rural living 10 minutes West of Millarville Hamlet!<br>Nestled on 18 acres of pristine countryside, this haven is a perfect blend of rustic charm and modern amenities. Step into a cozy bungalow that exudes warmth and<br>character with a mix of Radiant Heated Floors, Forced Air Furnace and Wood Stove to heat the house. The home features 3 bedrooms and 2 and Half bathrooms,<br>providing comfort and tranquility. Vaulted Ceilings upstairs and 9 foot Ceilings in the Basement make this home feel spacious with Open Concept Living. A 3 sided<br>Fireplace adds Ambiance to the connected Living Room and Dining Room. Enjoy the scenic views from every window and embrace the peaceful lifestyle this<br>property offers. Indulge in the ultimate relaxation experience with a spa-like 5-piece ensuite and Immerse yourself in a deep soaking tub, enjoy the convenience of<br>a separate shower, and appreciate the dual vanity sinks. Step outside the Master Bedroom or Kitchen onto your own private deck, a tranquil outdoor haven that<br>extends your living space into the fresh air. Whether it's morning coffee with sunrise views or evening relaxation under the stars, this deck provides a perfect<br>retreat. Laundry with 2 Piece Bathroom and Mud Room are just off the Triple Garage. Garage has Radiant heated epoxy floors and tall ceilings for added storage.<br>Downstairs is Finished with a Gigantic 3rd bedroom, Family Room and Rec Room with space for a 2nd Kitchen for Rental purposes or In-Law suite. The property<br>comes equipped with a spacious barn with stalls ideal for animal Lovers to house livestock or store equipment. Adjacent is a versatile shop space, perfect for<br>tinkering, woodworking, or pursuing your favorite hobbies and big enough to store all your Equipment and Toys, Trailers, Vehicles, etc.! There i |                               |                                             |                |                                 |  |  |  |