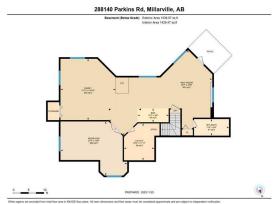

| <u>General Information</u><br>Prop Type:<br>Sub Type: | Residential<br>Detached |                      |                     | <u>DOM</u><br><b>171</b><br>Layout |                    |
|-------------------------------------------------------|-------------------------|----------------------|---------------------|------------------------------------|--------------------|
| City/Town:                                            | <b>Rural Foothills</b>  | Finished Floor Are   | <u>a</u>            | Beds:                              | 3 (2 1 )           |
|                                                       | County                  | Abv Sqft:            | 1,632               | Baths:                             | 2.5 (2 1)          |
| Year Built:                                           | 1999                    | Low Sqft:            |                     | Style:                             | Acreage with       |
| Lot Information                                       |                         | Ttl Sqft:            | 1,632               |                                    | Residence,Bungalow |
| Lot Sz Ar:                                            | 786,693 sqft            |                      |                     |                                    |                    |
| Lot Shape:                                            |                         |                      |                     | Parking                            |                    |
|                                                       |                         |                      |                     | Ttl Park:                          | 6                  |
|                                                       |                         |                      |                     | Garage Sz:                         | 3                  |
| Access:                                               |                         |                      |                     |                                    |                    |
| Lot Feat:                                             | Garden,Gentle Slo       | ping,Irregular Lot,L | andscaped, Pasture, | Rolling Slope,See Rema,            | rks,Treed,Views    |
| Park Feat:                                            | Garage Door Oper        | ner,Heated Garage,   | Oversized,See Rema  | rks,Triple Garage Attacl           | hed                |

Utilities and Features

| Roof:                                                      | Asphalt Shingle                                                                                            | Construction:                                                                                                               | Construction:                                                                                                            |                                                                                                                                              |                                                                                           |  |  |  |  |  |
|------------------------------------------------------------|------------------------------------------------------------------------------------------------------------|-----------------------------------------------------------------------------------------------------------------------------|--------------------------------------------------------------------------------------------------------------------------|----------------------------------------------------------------------------------------------------------------------------------------------|-------------------------------------------------------------------------------------------|--|--|--|--|--|
| Heating:                                                   | Combination, In Floor, Fireplace(s), Force                                                                 | d                                                                                                                           | Wood Frame,Wood Sidin                                                                                                    | Wood Frame,Wood Siding                                                                                                                       |                                                                                           |  |  |  |  |  |
|                                                            | Air,Natural Gas,Propane,Radiant,See                                                                        |                                                                                                                             | Flooring:                                                                                                                | Flooring:                                                                                                                                    |                                                                                           |  |  |  |  |  |
|                                                            | Remarks,Wood,Wood Stove                                                                                    | Carpet,Ceramic Tile,Haro                                                                                                    | Carpet, Ceramic Tile, Hardwood                                                                                           |                                                                                                                                              |                                                                                           |  |  |  |  |  |
| ewer: Holding Tank, Mound Septic                           |                                                                                                            |                                                                                                                             | Water Source:                                                                                                            | • • •                                                                                                                                        |                                                                                           |  |  |  |  |  |
| Ext Feat:                                                  | Balcony, Garden, Other                                                                                     |                                                                                                                             | See Remarks,Well                                                                                                         | See Remarks,Well                                                                                                                             |                                                                                           |  |  |  |  |  |
|                                                            |                                                                                                            | Fnd/Bsmt:                                                                                                                   | Fnd/Bsmt:                                                                                                                |                                                                                                                                              |                                                                                           |  |  |  |  |  |
|                                                            |                                                                                                            |                                                                                                                             | Poured Concrete                                                                                                          |                                                                                                                                              |                                                                                           |  |  |  |  |  |
|                                                            |                                                                                                            |                                                                                                                             |                                                                                                                          | n Appl: Dishwasher,Dryer,Garage Control(s),Gas Range,Microwave,Range Hood,Refrigerator,See Remarks,Washer,Water Purifier,Water Softener,Wind |                                                                                           |  |  |  |  |  |
| Kitchen Appl:                                              | Dishwasher,Dryer,Gara                                                                                      | ge Control(s),Gas Range,Microwa                                                                                             | ve,Range Hood,Refrigerator,See R                                                                                         | emarks,Washer,Water Pur                                                                                                                      | ifier,Water Softener,Window Coverings                                                     |  |  |  |  |  |
| Kitchen Appl:<br>Int Feat:                                 |                                                                                                            | •                                                                                                                           |                                                                                                                          |                                                                                                                                              | ifier,Water Softener,Window Coverings<br>trance,Storage,Vaulted Ceiling(s),Walk-I         |  |  |  |  |  |
|                                                            |                                                                                                            | •                                                                                                                           |                                                                                                                          |                                                                                                                                              | · · · · ·                                                                                 |  |  |  |  |  |
|                                                            | Ceiling Fan(s),Double \<br>Closet(s),Wet Bar                                                               | •                                                                                                                           | etted Tub,Kitchen Island,Open Flo                                                                                        |                                                                                                                                              | · · · · ·                                                                                 |  |  |  |  |  |
| Int Feat:                                                  | Ceiling Fan(s),Double \<br>Closet(s),Wet Bar                                                               | /anity,French Door,High Ceilings,J                                                                                          | etted Tub,Kitchen Island,Open Flo                                                                                        |                                                                                                                                              | · · · · ·                                                                                 |  |  |  |  |  |
| Int Feat:                                                  | Ceiling Fan(s),Double \<br>Closet(s),Wet Bar                                                               | /anity,French Door,High Ceilings,J                                                                                          | etted Tub,Kitchen Island,Open Flo<br>ks,Phone Paid For                                                                   |                                                                                                                                              | · · · · ·                                                                                 |  |  |  |  |  |
| Int Feat:                                                  | Ceiling Fan(s),Double \<br>Closet(s),Wet Bar<br>Electricity Paid For,Hea<br>Level                          | /anity,French Door,High Ceilings,J<br>ating Paid For,Propane,See Remar                                                      | etted Tub,Kitchen Island,Open Flo<br>ks,Phone Paid For<br>Room Information                                               | orplan,Pantry,Separate En                                                                                                                    | trance,Storage,Vaulted Ceiling(s),Walk-I                                                  |  |  |  |  |  |
| nt Feat:<br>Jtilities:<br>Room<br>2pc Bathroom             | Ceiling Fan(s),Double \<br>Closet(s),Wet Bar<br>Electricity Paid For,Hea<br>Level                          | /anity,French Door,High Ceilings,J<br>ating Paid For,Propane,See Reman<br>Dimensions                                        | etted Tub,Kitchen Island,Open Flo<br>ks,Phone Paid For<br>Room Information<br><u>Room</u>                                | orplan,Pantry,Separate En                                                                                                                    | trance,Storage,Vaulted Ceiling(s),Walk-In<br>Dimensions                                   |  |  |  |  |  |
| Int Feat:<br>Utilities:<br>Room<br>2pc Bathroom<br>Bedroom | Ceiling Fan(s),Double \<br>Closet(s),Wet Bar<br>Electricity Paid For,Hea<br>Level<br>Main                  | /anity,French Door,High Ceilings,J<br>ating Paid For,Propane,See Reman<br><u>Dimensions</u><br>6`5" x 7`8"                  | etted Tub,Kitchen Island,Open Flo<br>ks,Phone Paid For<br>Room Information<br><u>Room</u><br>5pc Ensuite bath            | orplan,Pantry,Separate En<br>Level<br>Main                                                                                                   | trance,Storage,Vaulted Ceiling(s),Walk-In<br>Dimensions<br>6`11" x 14`3"                  |  |  |  |  |  |
| Int Feat:<br>Utilities:<br>Room                            | Ceiling Fan(s), Double \<br>Closet(s),Wet Bar<br>Electricity Paid For,Hea<br><u>Level</u><br>Main<br>Lower | /anity,French Door,High Ceilings,J<br>ating Paid For,Propane,See Reman<br><u>Dimensions</u><br>6`5" x 7`8"<br>17`6" x 21`7" | etted Tub,Kitchen Island,Open Flo<br>ks,Phone Paid For<br>Room Information<br><u>Room</u><br>5pc Ensuite bath<br>Bedroom | orplan,Pantry,Separate En<br>Level<br>Main<br>Main                                                                                           | trance,Storage,Vaulted Ceiling(s),Walk-In<br>Dimensions<br>6`11" x 14`3"<br>12`5" x 10`4" |  |  |  |  |  |

| Bedroom - Primary<br>Kitchenette                | Main<br>Lower                                                                                                                                                                                                                                                                                                                                                                                                                                                                                                                                                                                                                                                                                                                                                                                                                                                                                                                                                                                                                                                                                                                                                                                                                                                                                                                                                                                                                                                                                                                                                                                                                                                                                                                                                                                                                                                                                                                                                                                                                                                                                                                                                      | 17`4" x 18`9"<br>4`6" x 10`1" | 4pc Bathroom<br>Family Room                 | Lower<br>Lower | 5`4" x 11`4"<br>19`10" x 17`11" |  |  |  |
|-------------------------------------------------|--------------------------------------------------------------------------------------------------------------------------------------------------------------------------------------------------------------------------------------------------------------------------------------------------------------------------------------------------------------------------------------------------------------------------------------------------------------------------------------------------------------------------------------------------------------------------------------------------------------------------------------------------------------------------------------------------------------------------------------------------------------------------------------------------------------------------------------------------------------------------------------------------------------------------------------------------------------------------------------------------------------------------------------------------------------------------------------------------------------------------------------------------------------------------------------------------------------------------------------------------------------------------------------------------------------------------------------------------------------------------------------------------------------------------------------------------------------------------------------------------------------------------------------------------------------------------------------------------------------------------------------------------------------------------------------------------------------------------------------------------------------------------------------------------------------------------------------------------------------------------------------------------------------------------------------------------------------------------------------------------------------------------------------------------------------------------------------------------------------------------------------------------------------------|-------------------------------|---------------------------------------------|----------------|---------------------------------|--|--|--|
| Game Room                                       | Lower                                                                                                                                                                                                                                                                                                                                                                                                                                                                                                                                                                                                                                                                                                                                                                                                                                                                                                                                                                                                                                                                                                                                                                                                                                                                                                                                                                                                                                                                                                                                                                                                                                                                                                                                                                                                                                                                                                                                                                                                                                                                                                                                                              | 27`8" x 33`7"                 | Furnace/Utility Room<br>Legal/Tax/Financial | Lower          | 11`11" x 9`10"                  |  |  |  |
| Title:                                          |                                                                                                                                                                                                                                                                                                                                                                                                                                                                                                                                                                                                                                                                                                                                                                                                                                                                                                                                                                                                                                                                                                                                                                                                                                                                                                                                                                                                                                                                                                                                                                                                                                                                                                                                                                                                                                                                                                                                                                                                                                                                                                                                                                    | Zoning:                       |                                             |                |                                 |  |  |  |
| Fee Simple<br>Legal Desc:                       | 0911423                                                                                                                                                                                                                                                                                                                                                                                                                                                                                                                                                                                                                                                                                                                                                                                                                                                                                                                                                                                                                                                                                                                                                                                                                                                                                                                                                                                                                                                                                                                                                                                                                                                                                                                                                                                                                                                                                                                                                                                                                                                                                                                                                            | CR                            |                                             |                |                                 |  |  |  |
|                                                 |                                                                                                                                                                                                                                                                                                                                                                                                                                                                                                                                                                                                                                                                                                                                                                                                                                                                                                                                                                                                                                                                                                                                                                                                                                                                                                                                                                                                                                                                                                                                                                                                                                                                                                                                                                                                                                                                                                                                                                                                                                                                                                                                                                    | Remarks                       |                                             |                |                                 |  |  |  |
| Pub Rmks:<br>Inclusions:<br>Property Listed By: | Picturesque Acreage with Charming Walk-Out Bungalow, Gigantic 40'x80' Shop with Attached Barn, Triple attached Garage, 2 Drilled Water Wells and multiple<br>Paddocks for keeping Animals are just a few of the Amazing Features of this Home. Escape to the serenity of rural living 10 minutes West of Millarville Hamlet!<br>Nestled on 18 acres of pristine countryside, this haven is a perfect blend of rustic charm and modern amenities. Step into a cozy bungalow that exudes warmth and<br>character with a mix of Radiant Heated Floors, Forced Air Furnace and Wood Stove to heat the house. The home features 3 bedrooms and 2 and Half bathrooms,<br>providing comfort and tranquility. Vaulted Ceilings upstairs and 9 foot Ceilings in the Basement make this home feel spacious with Open Concept Living. A 3 sided<br>Fireplace adds Ambiance to the connected Living Room and Dining Room. Enjoy the scenic views from every window and embrace the peaceful lifestyle this<br>property offers. Indulge in the ultimate relaxation experience with a spa-like 5-piece ensuite and Immerse yourself in a deep soaking tub, enjoy the convenience of<br>a separate shower, and appreciate the dual vanity sinks. Step outside the Master Bedroom or Kitchen onto your own private deck, a tranquil outdoor haven that<br>extends your living space into the fresh air. Whether it's morning coffee with sunrise views or evening relaxation under the stars, this deck provides a perfect<br>retreat. Laundry with 2 Piece Bathroom and Mud Room are just off the Triple Garage. Garage has Radiant heated epoxy floors and tall ceilings for added storage.<br>Downstairs is Finished with a Gigantic 3rd bedroom, Family Room and Rec Room with space for a 2nd Kitchen for Rental purposes or In-Law suite. The property<br>comes equipped with a spacious barn with stalls ideal for animal Lovers to house livestock or store equipment. Adjacent is a versatile shop space, perfect for<br>tinkering, woodworking, or pursuing your favorite hobbies and big enough to store all your Equipment and Toys, Trailers, Vehicles, etc.! There i |                               |                                             |                |                                 |  |  |  |