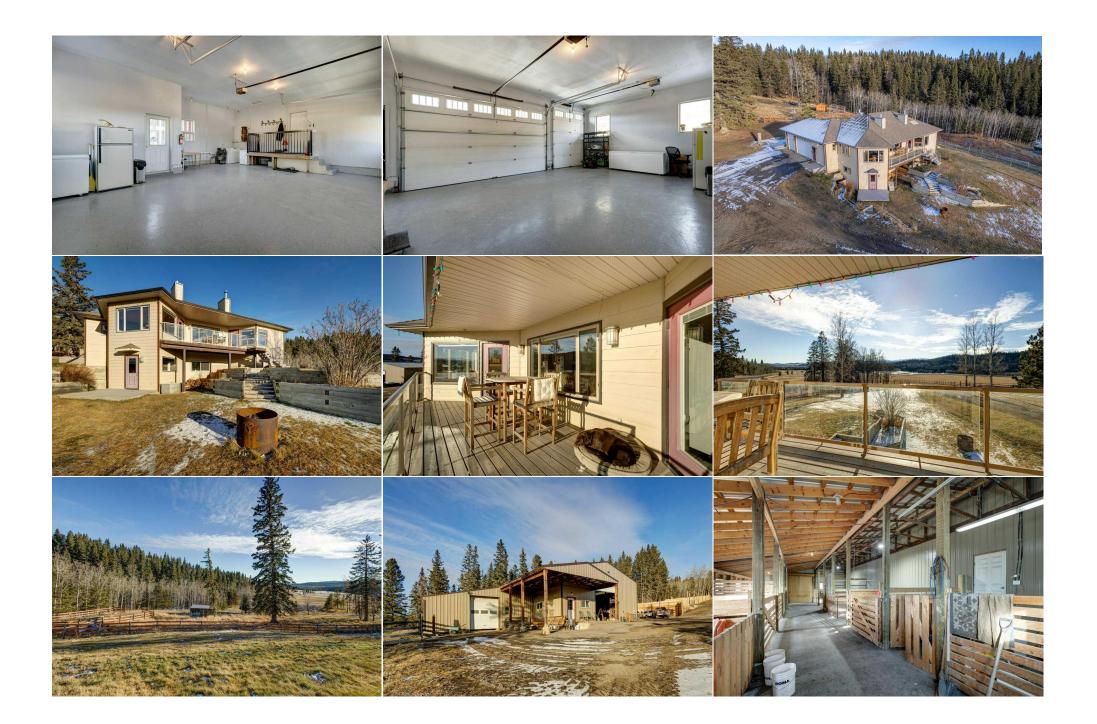

| Bedroom - Primary<br>Kitchenette                | Main<br>Lower                                                                                                                                                                                                                                                                                                                                                                                                                                                                                                                                                                                                                                                                                                                                                                                                                                                                                                                                                                                                                                                                                                                                                                                                                                                                                                                                                                                                                                                                                                                                                                                                                                                                                                                                                                                                                                                                                                                                                                                                                                                                                                                                                      | 17`4" x 18`9"<br>4`6" x 10`1" | 4pc Bathroom<br>Family Room                 | Lower<br>Lower | 5`4" x 11`4"<br>19`10" x 17`11" |  |  |  |
|-------------------------------------------------|--------------------------------------------------------------------------------------------------------------------------------------------------------------------------------------------------------------------------------------------------------------------------------------------------------------------------------------------------------------------------------------------------------------------------------------------------------------------------------------------------------------------------------------------------------------------------------------------------------------------------------------------------------------------------------------------------------------------------------------------------------------------------------------------------------------------------------------------------------------------------------------------------------------------------------------------------------------------------------------------------------------------------------------------------------------------------------------------------------------------------------------------------------------------------------------------------------------------------------------------------------------------------------------------------------------------------------------------------------------------------------------------------------------------------------------------------------------------------------------------------------------------------------------------------------------------------------------------------------------------------------------------------------------------------------------------------------------------------------------------------------------------------------------------------------------------------------------------------------------------------------------------------------------------------------------------------------------------------------------------------------------------------------------------------------------------------------------------------------------------------------------------------------------------|-------------------------------|---------------------------------------------|----------------|---------------------------------|--|--|--|
| Game Room                                       | Lower                                                                                                                                                                                                                                                                                                                                                                                                                                                                                                                                                                                                                                                                                                                                                                                                                                                                                                                                                                                                                                                                                                                                                                                                                                                                                                                                                                                                                                                                                                                                                                                                                                                                                                                                                                                                                                                                                                                                                                                                                                                                                                                                                              | 27`8" x 33`7"                 | Furnace/Utility Room<br>Legal/Tax/Financial | Lower          | 11`11" x 9`10"                  |  |  |  |
| Title:                                          |                                                                                                                                                                                                                                                                                                                                                                                                                                                                                                                                                                                                                                                                                                                                                                                                                                                                                                                                                                                                                                                                                                                                                                                                                                                                                                                                                                                                                                                                                                                                                                                                                                                                                                                                                                                                                                                                                                                                                                                                                                                                                                                                                                    | Zoning:                       |                                             |                |                                 |  |  |  |
| Fee Simple<br>Legal Desc:                       | 0911423                                                                                                                                                                                                                                                                                                                                                                                                                                                                                                                                                                                                                                                                                                                                                                                                                                                                                                                                                                                                                                                                                                                                                                                                                                                                                                                                                                                                                                                                                                                                                                                                                                                                                                                                                                                                                                                                                                                                                                                                                                                                                                                                                            | CR                            |                                             |                |                                 |  |  |  |
|                                                 |                                                                                                                                                                                                                                                                                                                                                                                                                                                                                                                                                                                                                                                                                                                                                                                                                                                                                                                                                                                                                                                                                                                                                                                                                                                                                                                                                                                                                                                                                                                                                                                                                                                                                                                                                                                                                                                                                                                                                                                                                                                                                                                                                                    | Remarks                       |                                             |                |                                 |  |  |  |
| Pub Rmks:<br>Inclusions:<br>Property Listed By: | Picturesque Acreage with Charming Walk-Out Bungalow, Gigantic 40'x80' Shop with Attached Barn, Triple attached Garage, 2 Drilled Water Wells and multiple<br>Paddocks for keeping Animals are just a few of the Amazing Features of this Home. Escape to the serenity of rural living 10 minutes West of Millarville Hamlet!<br>Nestled on 18 acres of pristine countryside, this haven is a perfect blend of rustic charm and modern amenities. Step into a cozy bungalow that exudes warmth and<br>character with a mix of Radiant Heated Floors, Forced Air Furnace and Wood Stove to heat the house. The home features 3 bedrooms and 2 and Half bathrooms,<br>providing comfort and tranquility. Vaulted Ceilings upstairs and 9 foot Ceilings in the Basement make this home feel spacious with Open Concept Living. A 3 sided<br>Fireplace adds Ambiance to the connected Living Room and Dining Room. Enjoy the scenic views from every window and embrace the peaceful lifestyle this<br>property offers. Indulge in the ultimate relaxation experience with a spa-like 5-piece ensuite and Immerse yourself in a deep soaking tub, enjoy the convenience of<br>a separate shower, and appreciate the dual vanity sinks. Step outside the Master Bedroom or Kitchen onto your own private deck, a tranquil outdoor haven that<br>extends your living space into the fresh air. Whether it's morning coffee with sunrise views or evening relaxation under the stars, this deck provides a perfect<br>retreat. Laundry with 2 Piece Bathroom and Mud Room are just off the Triple Garage. Garage has Radiant heated epoxy floors and tall ceilings for added storage.<br>Downstairs is Finished with a Gigantic 3rd bedroom, Family Room and Rec Room with space for a 2nd Kitchen for Rental purposes or In-Law suite. The property<br>comes equipped with a spacious barn with stalls ideal for animal Lovers to house livestock or store equipment. Adjacent is a versatile shop space, perfect for<br>tinkering, woodworking, or pursuing your favorite hobbies and big enough to store all your Equipment and Toys, Trailers, Vehicles, etc.! There i |                               |                                             |                |                                 |  |  |  |