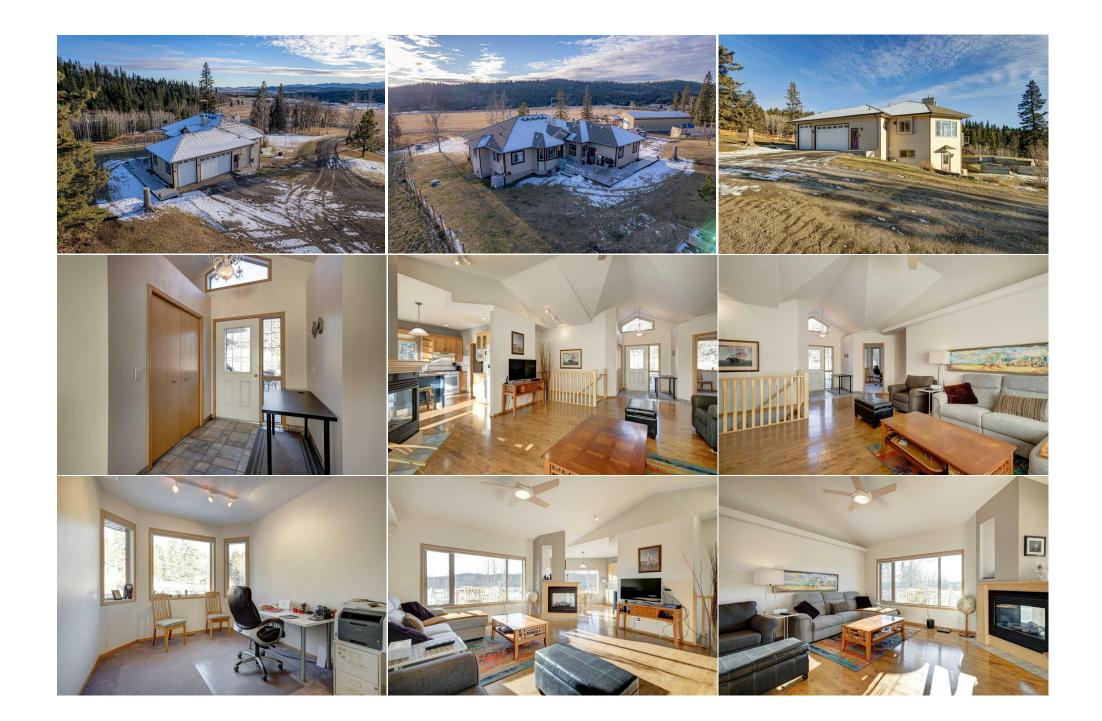

| Bedroom - Primary<br>Kitchenette                | Main<br>Lower                                                                                                                                                                                                                                                                                                                                                                                                                                                                                                                                                                                                                                                                                                                                                                                                                                                                                                                                                                                                                                                                                                                                                                                                                                                                                                                                                                                                                                                                                                                                                                                                                                                                                                                                                                                                                                                                                                                                                                                                                                                                                                                                                      | 17`4" x 18`9"<br>4`6" x 10`1" | 4pc Bathroom<br>Family Room                 | Lower<br>Lower | 5`4" x 11`4"<br>19`10" x 17`11" |  |  |  |
|-------------------------------------------------|--------------------------------------------------------------------------------------------------------------------------------------------------------------------------------------------------------------------------------------------------------------------------------------------------------------------------------------------------------------------------------------------------------------------------------------------------------------------------------------------------------------------------------------------------------------------------------------------------------------------------------------------------------------------------------------------------------------------------------------------------------------------------------------------------------------------------------------------------------------------------------------------------------------------------------------------------------------------------------------------------------------------------------------------------------------------------------------------------------------------------------------------------------------------------------------------------------------------------------------------------------------------------------------------------------------------------------------------------------------------------------------------------------------------------------------------------------------------------------------------------------------------------------------------------------------------------------------------------------------------------------------------------------------------------------------------------------------------------------------------------------------------------------------------------------------------------------------------------------------------------------------------------------------------------------------------------------------------------------------------------------------------------------------------------------------------------------------------------------------------------------------------------------------------|-------------------------------|---------------------------------------------|----------------|---------------------------------|--|--|--|
| Game Room                                       | Lower                                                                                                                                                                                                                                                                                                                                                                                                                                                                                                                                                                                                                                                                                                                                                                                                                                                                                                                                                                                                                                                                                                                                                                                                                                                                                                                                                                                                                                                                                                                                                                                                                                                                                                                                                                                                                                                                                                                                                                                                                                                                                                                                                              | 27`8" x 33`7"                 | Furnace/Utility Room<br>Legal/Tax/Financial | Lower          | 11`11" x 9`10"                  |  |  |  |
| Title:                                          |                                                                                                                                                                                                                                                                                                                                                                                                                                                                                                                                                                                                                                                                                                                                                                                                                                                                                                                                                                                                                                                                                                                                                                                                                                                                                                                                                                                                                                                                                                                                                                                                                                                                                                                                                                                                                                                                                                                                                                                                                                                                                                                                                                    | Zoning:                       |                                             |                |                                 |  |  |  |
| Fee Simple<br>Legal Desc:                       | 0911423                                                                                                                                                                                                                                                                                                                                                                                                                                                                                                                                                                                                                                                                                                                                                                                                                                                                                                                                                                                                                                                                                                                                                                                                                                                                                                                                                                                                                                                                                                                                                                                                                                                                                                                                                                                                                                                                                                                                                                                                                                                                                                                                                            | CR                            |                                             |                |                                 |  |  |  |
|                                                 |                                                                                                                                                                                                                                                                                                                                                                                                                                                                                                                                                                                                                                                                                                                                                                                                                                                                                                                                                                                                                                                                                                                                                                                                                                                                                                                                                                                                                                                                                                                                                                                                                                                                                                                                                                                                                                                                                                                                                                                                                                                                                                                                                                    | Remarks                       |                                             |                |                                 |  |  |  |
| Pub Rmks:<br>Inclusions:<br>Property Listed By: | Picturesque Acreage with Charming Walk-Out Bungalow, Gigantic 40'x80' Shop with Attached Barn, Triple attached Garage, 2 Drilled Water Wells and multiple<br>Paddocks for keeping Animals are just a few of the Amazing Features of this Home. Escape to the serenity of rural living 10 minutes West of Millarville Hamlet!<br>Nestled on 18 acres of pristine countryside, this haven is a perfect blend of rustic charm and modern amenities. Step into a cozy bungalow that exudes warmth and<br>character with a mix of Radiant Heated Floors, Forced Air Furnace and Wood Stove to heat the house. The home features 3 bedrooms and 2 and Half bathrooms,<br>providing comfort and tranquility. Vaulted Ceilings upstairs and 9 foot Ceilings in the Basement make this home feel spacious with Open Concept Living. A 3 sided<br>Fireplace adds Ambiance to the connected Living Room and Dining Room. Enjoy the scenic views from every window and embrace the peaceful lifestyle this<br>property offers. Indulge in the ultimate relaxation experience with a spa-like 5-piece ensuite and Immerse yourself in a deep soaking tub, enjoy the convenience of<br>a separate shower, and appreciate the dual vanity sinks. Step outside the Master Bedroom or Kitchen onto your own private deck, a tranquil outdoor haven that<br>extends your living space into the fresh air. Whether it's morning coffee with sunrise views or evening relaxation under the stars, this deck provides a perfect<br>retreat. Laundry with 2 Piece Bathroom and Mud Room are just off the Triple Garage. Garage has Radiant heated epoxy floors and tall ceilings for added storage.<br>Downstairs is Finished with a Gigantic 3rd bedroom, Family Room and Rec Room with space for a 2nd Kitchen for Rental purposes or In-Law suite. The property<br>comes equipped with a spacious barn with stalls ideal for animal Lovers to house livestock or store equipment. Adjacent is a versatile shop space, perfect for<br>tinkering, woodworking, or pursuing your favorite hobbies and big enough to store all your Equipment and Toys, Trailers, Vehicles, etc.! There i |                               |                                             |                |                                 |  |  |  |