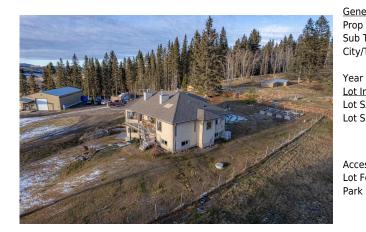

288140 PARKINS Road, Rural Foothills County TOL 1K0

| MLS®#:  | A2095526 | Area:   | NONE             | Listing<br>Date: | 11/30/23 | List Price: <b>\$1,499,900</b> |
|---------|----------|---------|------------------|------------------|----------|--------------------------------|
| Status: | Active   | County: | Foothills County | Change:          | None     | Association: Fort McMurray     |

| <u>General Information</u><br>Prop Type:<br>Sub Type: | Residential<br>Detached |                      |                     | <u>DOM</u><br><b>171</b><br>Layout |                    |
|-------------------------------------------------------|-------------------------|----------------------|---------------------|------------------------------------|--------------------|
| City/Town:                                            | <b>Rural Foothills</b>  | Finished Floor Are   | <u>a</u>            | Beds:                              | 3 (2 1 )           |
|                                                       | County                  | Abv Sqft:            | 1,632               | Baths:                             | 2.5 (2 1)          |
| Year Built:                                           | 1999                    | Low Sqft:            |                     | Style:                             | Acreage with       |
| Lot Information                                       |                         | Ttl Sqft:            | 1,632               |                                    | Residence,Bungalow |
| Lot Sz Ar:                                            | 786,693 sqft            |                      |                     |                                    |                    |
| Lot Shape:                                            |                         |                      |                     | Parking                            |                    |
|                                                       |                         |                      |                     | Ttl Park:                          | 6                  |
|                                                       |                         |                      |                     | Garage Sz:                         | 3                  |
| Access:                                               |                         |                      |                     |                                    |                    |
| Lot Feat:                                             | Garden,Gentle Slo       | ping,Irregular Lot,L | andscaped, Pasture, | Rolling Slope,See Rema,            | rks,Treed,Views    |
| Park Feat:                                            | Garage Door Oper        | ner,Heated Garage,   | Oversized,See Rema  | rks,Triple Garage Attacl           | hed                |