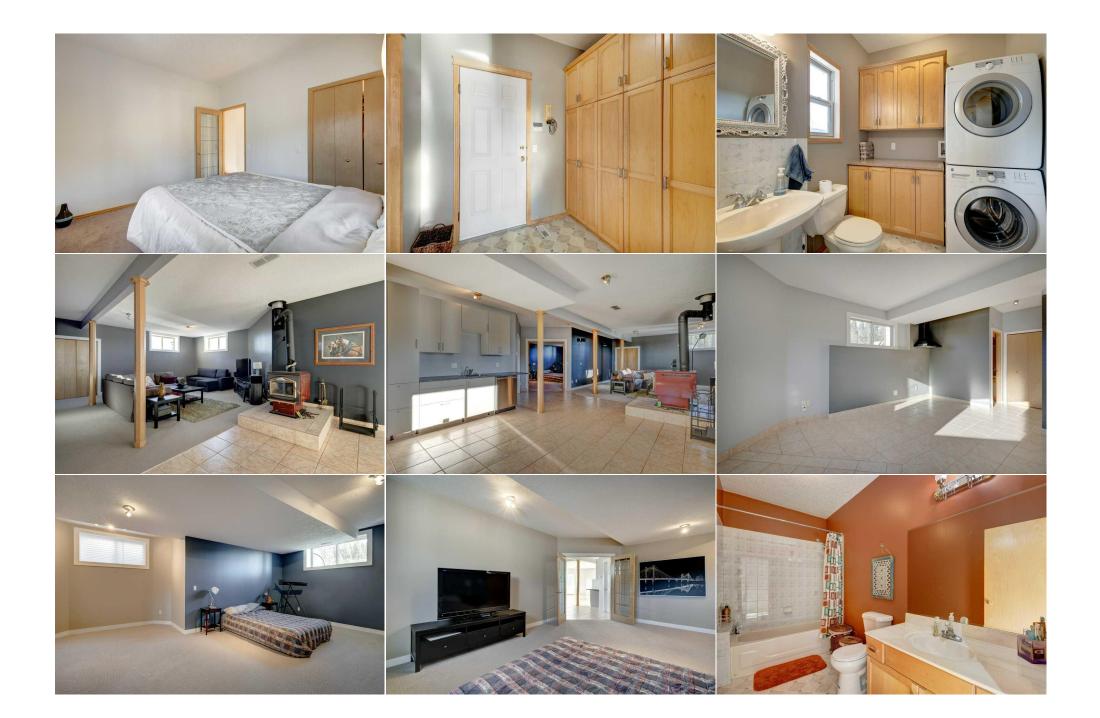

| Bedroom - Primary<br>Kitchenette                | Main<br>Lower                                                                                                                                                                                                                                                                                                                                                                                                                                                                                                                                                                                                                                                                                                                                                                                                                                                                                                                                                                                                                                                                                                                                                                                                                                                                                                                                                                                                                                                                                                                                                                                                                                                                                                                                                                                                                                                                                                                                                                                                                                                                                                                                                      | 17`4" x 18`9"<br>4`6" x 10`1" | 4pc Bathroom<br>Family Room                 | Lower<br>Lower | 5`4" x 11`4"<br>19`10" x 17`11" |  |  |  |
|-------------------------------------------------|--------------------------------------------------------------------------------------------------------------------------------------------------------------------------------------------------------------------------------------------------------------------------------------------------------------------------------------------------------------------------------------------------------------------------------------------------------------------------------------------------------------------------------------------------------------------------------------------------------------------------------------------------------------------------------------------------------------------------------------------------------------------------------------------------------------------------------------------------------------------------------------------------------------------------------------------------------------------------------------------------------------------------------------------------------------------------------------------------------------------------------------------------------------------------------------------------------------------------------------------------------------------------------------------------------------------------------------------------------------------------------------------------------------------------------------------------------------------------------------------------------------------------------------------------------------------------------------------------------------------------------------------------------------------------------------------------------------------------------------------------------------------------------------------------------------------------------------------------------------------------------------------------------------------------------------------------------------------------------------------------------------------------------------------------------------------------------------------------------------------------------------------------------------------|-------------------------------|---------------------------------------------|----------------|---------------------------------|--|--|--|
| Game Room                                       | Lower                                                                                                                                                                                                                                                                                                                                                                                                                                                                                                                                                                                                                                                                                                                                                                                                                                                                                                                                                                                                                                                                                                                                                                                                                                                                                                                                                                                                                                                                                                                                                                                                                                                                                                                                                                                                                                                                                                                                                                                                                                                                                                                                                              | 27`8" x 33`7"                 | Furnace/Utility Room<br>Legal/Tax/Financial | Lower          | 11`11" x 9`10"                  |  |  |  |
| Title:                                          |                                                                                                                                                                                                                                                                                                                                                                                                                                                                                                                                                                                                                                                                                                                                                                                                                                                                                                                                                                                                                                                                                                                                                                                                                                                                                                                                                                                                                                                                                                                                                                                                                                                                                                                                                                                                                                                                                                                                                                                                                                                                                                                                                                    | Zoning:                       |                                             |                |                                 |  |  |  |
| Fee Simple<br>Legal Desc:                       | 0911423                                                                                                                                                                                                                                                                                                                                                                                                                                                                                                                                                                                                                                                                                                                                                                                                                                                                                                                                                                                                                                                                                                                                                                                                                                                                                                                                                                                                                                                                                                                                                                                                                                                                                                                                                                                                                                                                                                                                                                                                                                                                                                                                                            | CR                            |                                             |                |                                 |  |  |  |
|                                                 |                                                                                                                                                                                                                                                                                                                                                                                                                                                                                                                                                                                                                                                                                                                                                                                                                                                                                                                                                                                                                                                                                                                                                                                                                                                                                                                                                                                                                                                                                                                                                                                                                                                                                                                                                                                                                                                                                                                                                                                                                                                                                                                                                                    | Remarks                       |                                             |                |                                 |  |  |  |
| Pub Rmks:<br>Inclusions:<br>Property Listed By: | Picturesque Acreage with Charming Walk-Out Bungalow, Gigantic 40'x80' Shop with Attached Barn, Triple attached Garage, 2 Drilled Water Wells and multiple<br>Paddocks for keeping Animals are just a few of the Amazing Features of this Home. Escape to the serenity of rural living 10 minutes West of Millarville Hamlet!<br>Nestled on 18 acres of pristine countryside, this haven is a perfect blend of rustic charm and modern amenities. Step into a cozy bungalow that exudes warmth and<br>character with a mix of Radiant Heated Floors, Forced Air Furnace and Wood Stove to heat the house. The home features 3 bedrooms and 2 and Half bathrooms,<br>providing comfort and tranquility. Vaulted Ceilings upstairs and 9 foot Ceilings in the Basement make this home feel spacious with Open Concept Living. A 3 sided<br>Fireplace adds Ambiance to the connected Living Room and Dining Room. Enjoy the scenic views from every window and embrace the peaceful lifestyle this<br>property offers. Indulge in the ultimate relaxation experience with a spa-like 5-piece ensuite and Immerse yourself in a deep soaking tub, enjoy the convenience of<br>a separate shower, and appreciate the dual vanity sinks. Step outside the Master Bedroom or Kitchen onto your own private deck, a tranquil outdoor haven that<br>extends your living space into the fresh air. Whether it's morning coffee with sunrise views or evening relaxation under the stars, this deck provides a perfect<br>retreat. Laundry with 2 Piece Bathroom and Mud Room are just off the Triple Garage. Garage has Radiant heated epoxy floors and tall ceilings for added storage.<br>Downstairs is Finished with a Gigantic 3rd bedroom, Family Room and Rec Room with space for a 2nd Kitchen for Rental purposes or In-Law suite. The property<br>comes equipped with a spacious barn with stalls ideal for animal Lovers to house livestock or store equipment. Adjacent is a versatile shop space, perfect for<br>tinkering, woodworking, or pursuing your favorite hobbies and big enough to store all your Equipment and Toys, Trailers, Vehicles, etc.! There i |                               |                                             |                |                                 |  |  |  |