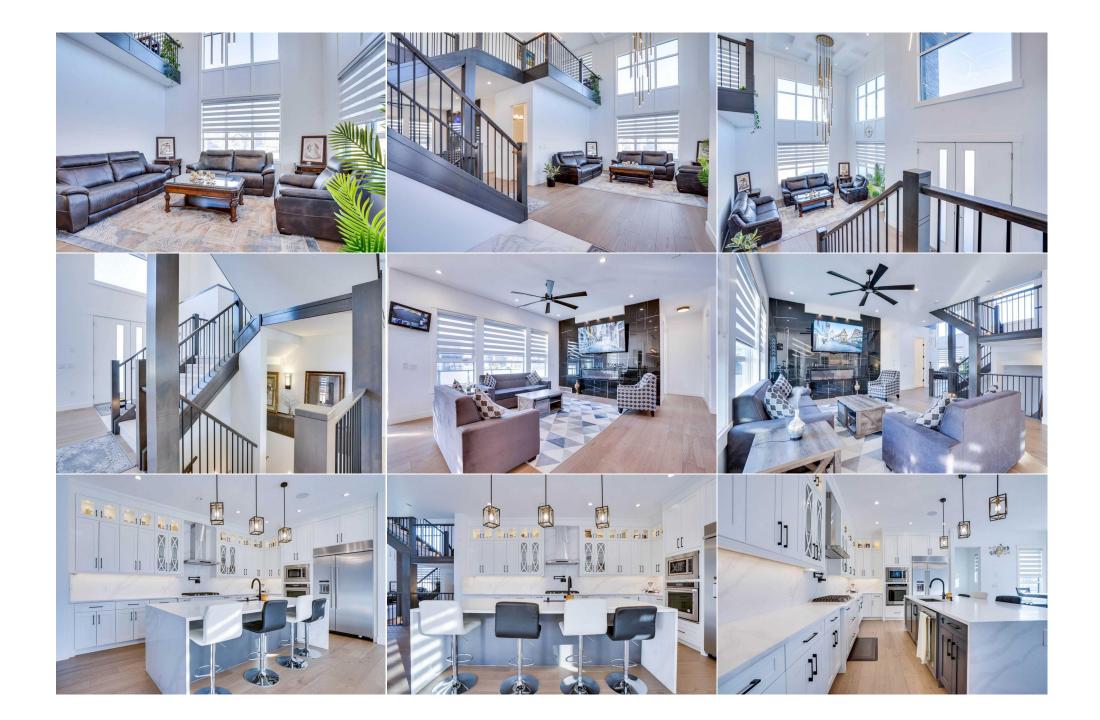

| Family Room<br>3pc Ensuite bath<br>Bedroom<br>4pc Bathroom<br>Living/Dining Room Combinatio | Main<br>Main<br>Lower<br>Lower<br>DnLower                                                                                                                                                                                                                                                                                                                                                                                                                                                                                                                                                                                                                                                                                                                                          | 15`0" x 13`11"<br>0`0" x 0`0"<br>10`0" x 9`5"<br>11`0" x 9`0" | Bedroom<br>Bedroom<br>Bedroom<br>Kitchen<br>2pc Bathroom<br>Legal/Tax/Financial | Main<br>Lower<br>Lower<br>Lower<br>Main | 13`6" x 11`10"<br>11`0" x 10`0"<br>10`0" x 10`0"<br>9`0" x 8`5" |  |
|---------------------------------------------------------------------------------------------|------------------------------------------------------------------------------------------------------------------------------------------------------------------------------------------------------------------------------------------------------------------------------------------------------------------------------------------------------------------------------------------------------------------------------------------------------------------------------------------------------------------------------------------------------------------------------------------------------------------------------------------------------------------------------------------------------------------------------------------------------------------------------------|---------------------------------------------------------------|---------------------------------------------------------------------------------|-----------------------------------------|-----------------------------------------------------------------|--|
| Title:                                                                                      |                                                                                                                                                                                                                                                                                                                                                                                                                                                                                                                                                                                                                                                                                                                                                                                    | Zoning:<br><b>R-1</b>                                         | -                                                                               |                                         |                                                                 |  |
| Fee Simple<br>Legal Desc:                                                                   | 1710761                                                                                                                                                                                                                                                                                                                                                                                                                                                                                                                                                                                                                                                                                                                                                                            | K-1                                                           | Remarks                                                                         |                                         |                                                                 |  |
| Pub Rmks:<br>Inclusions:<br>Property Listed By:                                             | **WATCH VIDEO**PRICE REDUCED** This is stunning custom-built-home in the community of Cambridge Park. Only 9 minutes East on high way 1.Boasting with<br>modern elegant design with 5+3 bedrooms,6.5 bathrooms,2 story home 3863 above grade and 1600 sq. ft developed in the basement with 3 bedrooms walk-up<br>basement suite[illegal] with separate entrance and laundry. This house is loaded with upgrades. Too many to mention, you have to see it and believe it. like in floor<br>heating, chandelier hanging in 20' ceiling in front living room. Main floor 10' open floor plan. incredible light fixtures, oversize Centre island with barstool seating.<br>Spice-kitchenFamily room with electric fire place. Situated on a corner lot.<br>NONE<br>Royal LePage METRO |                                                               |                                                                                 |                                         |                                                                 |  |