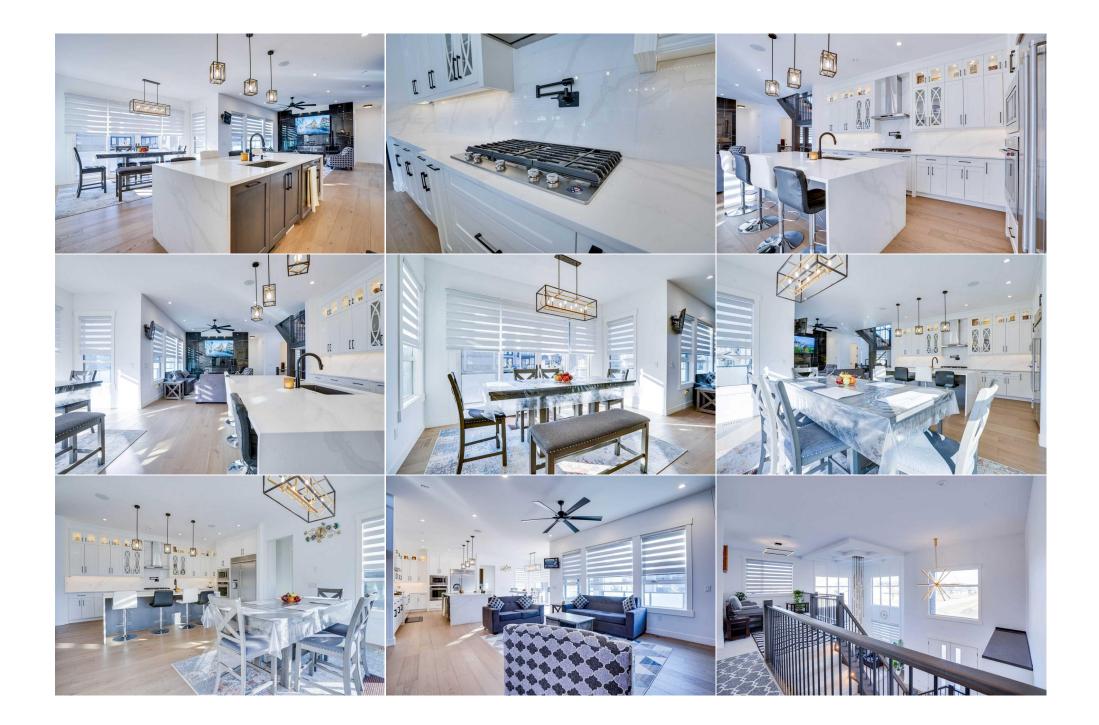

| Family Room<br>3pc Ensuite bath<br>Bedroom<br>4pc Bathroom<br>Living/Dining Room Combinatio | Main<br>Main<br>Lower<br>Lower<br>DnLower                                                                                                                                                                                                                                                                                                                                                                                                                                                                                                                                                                                                                                                                                                                                          | 15`0" x 13`11"<br>0`0" x 0`0"<br>10`0" x 9`5"<br>11`0" x 9`0" | Bedroom<br>Bedroom<br>Bedroom<br>Kitchen<br>2pc Bathroom<br>Legal/Tax/Financial | Main<br>Lower<br>Lower<br>Lower<br>Main | 13`6" x 11`10"<br>11`0" x 10`0"<br>10`0" x 10`0"<br>9`0" x 8`5" |  |
|---------------------------------------------------------------------------------------------|------------------------------------------------------------------------------------------------------------------------------------------------------------------------------------------------------------------------------------------------------------------------------------------------------------------------------------------------------------------------------------------------------------------------------------------------------------------------------------------------------------------------------------------------------------------------------------------------------------------------------------------------------------------------------------------------------------------------------------------------------------------------------------|---------------------------------------------------------------|---------------------------------------------------------------------------------|-----------------------------------------|-----------------------------------------------------------------|--|
| Title:                                                                                      |                                                                                                                                                                                                                                                                                                                                                                                                                                                                                                                                                                                                                                                                                                                                                                                    | Zoning:<br><b>R-1</b>                                         | -                                                                               |                                         |                                                                 |  |
| Fee Simple<br>Legal Desc:                                                                   | 1710761                                                                                                                                                                                                                                                                                                                                                                                                                                                                                                                                                                                                                                                                                                                                                                            | K-1                                                           | Remarks                                                                         |                                         |                                                                 |  |
| Pub Rmks:<br>Inclusions:<br>Property Listed By:                                             | **WATCH VIDEO**PRICE REDUCED** This is stunning custom-built-home in the community of Cambridge Park. Only 9 minutes East on high way 1.Boasting with<br>modern elegant design with 5+3 bedrooms,6.5 bathrooms,2 story home 3863 above grade and 1600 sq. ft developed in the basement with 3 bedrooms walk-up<br>basement suite[illegal] with separate entrance and laundry. This house is loaded with upgrades. Too many to mention, you have to see it and believe it. like in floor<br>heating, chandelier hanging in 20' ceiling in front living room. Main floor 10' open floor plan. incredible light fixtures, oversize Centre island with barstool seating.<br>Spice-kitchenFamily room with electric fire place. Situated on a corner lot.<br>NONE<br>Royal LePage METRO |                                                               |                                                                                 |                                         |                                                                 |  |