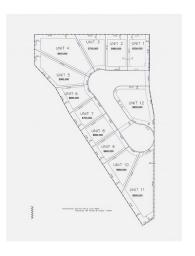

Condo Fee: Title: Zoning:

> Fee Simple Fee Freq: Monthly

DC (pre 1P2007)

0812413 Legal Desc:

Pub Rmks:

A rare investment opportunity to build your dream home on a 65'x 100' riverfront lot in a private cul-du-sac. This enclave of 12 exclusive, over-sized luxury lots are surrounded by lush native vegetation and back onto the Bow River. Riverview Landing is the perfect balance of nature, privacy and luxury. Carburn Park is steps away and hosts 2 of the City's largest ponds that offer fishing, canoeing and skating. The thoughtfully designed Bow River Pathway allows for cycling or walking, and leads to pedestrian bridge. Walking distance to Sue Higgins Off-Leash area, Riverbend Dog Park and Riverbend Park. Under 20 minutes to Downtown, Riverbend Elementary nearby plus all necessary amenities. Ranked in Avenue Magazine's Top Communities in Calgary! ALL 12 LOTS FOR PURCHASE. Preview the site today! Unit 7.