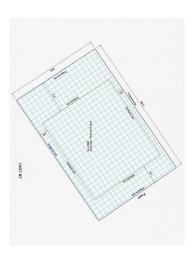

Prop Type: Land Sub Type: **Residential Land** 

City/Town: Calgary Year Built: 0

**Lot Information** Lot Sz Ar:

6,566 sqft Lot Shape:

Access:

Lot Feat: Park Feat: DOM

165 **Layout** 

> Beds: 0.0 (0 0) Baths:

Style:

**Parking** 

Ttl Park: 0

Garage Sz:

Creek/River/Stream/Pond, Environmental Reserve, Rectangular Lot, Treed, Views, Waterfront

0

Finished Floor Area

Abv Saft:

Low Sqft:

Ttl Sqft: