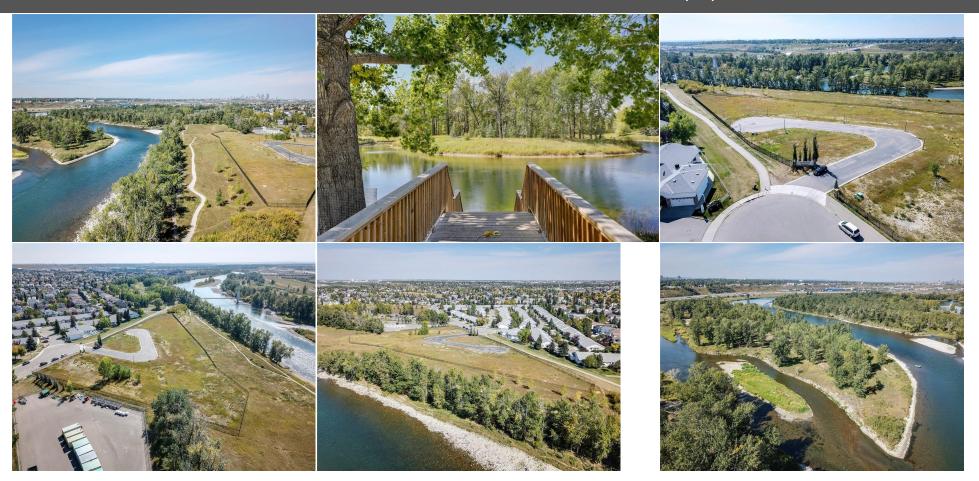

Condo Fee: Title: Zoning:

> Fee Simple Fee Freq: Monthly

DC (pre 1P2007)

0812413 Legal Desc:

Pub Rmks:

A rare investment opportunity to build your dream home on a 65'x 100' riverfront lot in a private cul-du-sac. This enclave of 12 exclusive, over-sized luxury lots are surrounded by lush native vegetation and back onto the Bow River. Riverview Landing is the perfect balance of nature, privacy and luxury. Carburn Park is steps away and hosts 2 of the City's largest ponds that offer fishing, canoeing and skating. The thoughtfully designed Bow River Pathway allows for cycling or walking, and leads to pedestrian bridge. Walking distance to Sue Higgins Off-Leash area, Riverbend Dog Park and Riverbend Park. Under 20 minutes to Downtown, Riverbend Elementary nearby plus all necessary amenities. Ranked in Avenue Magazine's Top Communities in Calgary! ALL 12 LOTS FOR PURCHASE. Preview the site today! Unit 7.