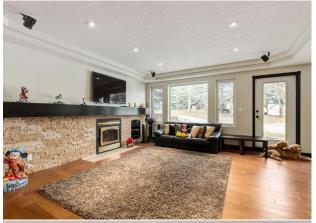

Legal/Tax/Financial

Title: Zoning: **Fee Simple** CR 0810362

Remarks

Pub Rmks:

Legal Desc:

Appraisal included at \$ 2,280,000 price to sell at \$ 480,000 off, one of the largest bungalows you could dream of! Looking for country living with a 2 separate suites? Welcome to a distinguished Greek Revival-style and equestrian living. This captivating estate, newly updated and spanning over 4.5 acres, seamlessly blends luxury, functionality, and privacy in the heart of De Winton. Just a short drive from both Calgary and Okotoks, this idyllic location offers the tranquility of countryside living with convenient access to urban amenities. Immerse yourself in over 5,700 sq.ft. of total living space within this impeccably designed home, adorned with top-quality and high-end finishes throughout. Safety is paramount right from the moment you approach the property, where you'll find an entry gate with a newer motor and brackets, an intercom system with a gate camera, and outdoor LED lights for added security and aesthetics. The chef's kitchen is a masterpiece and the heart of the home, boasting not one, but two cooktops, including a Wolfe Gas and Thermador Induction Cooktops with downdraft. Luxury upgrades such as Miele appliances, a garbage compactor, quartz countertops, and glass backsplash are sure to please discerning homebuyers. Thoughtful kitchen design is evident with soft-closing drawers and a touchless kitchen faucet for ease of use. In the expansive primary bedroom, indulge in a lavish 6-piece ensuite featuring a Kohler shower system DTV digital interface, a large Whirlpool Hytec Brindisi bathtub with light and warming feature, Toto fixtures, bidet, and sinks—all complemented by in-floor heating and an Ortal vertical fireplace. Family time is centered in the living room where the high ceiling and Bose speakers make the room feel grand. Laundry convenience is ensured with upgraded Miele washer and dryer in the main level laundry room, along with an additional set in the garage—ideal for sporting or equestrian equipment. Explore the lower-level walkout, transformed into an entertainment haven with in-floor heating, space for a pool table (snooker size), a 3-piece steam shower, and wiring for sound. The lower-level bedrooms feature en-suites with Grohe plumbing fixtures, Toto sinks, and toilets. Included in this home is a newly renovated 2-bedroom, 900 sq.ft. apartment above the triple attached garage. This is great for providing additional living space, versatility, and income potential, it features its own kitchen, family room, laundry, and a 3-piece bathroom, opening onto two private decks. The property extends its offerings with a detached 1,100 sq.ft. workshop featuring in-floor heating, 2 bedrooms, a 4-piece bathroom, and a kitchen with stove and refrigerator. Adjacent stands a 1,100 sq.ft. barn with 2 horse stalls (room for more), a gas heater, water, and electricity. The meticulously designed grounds are cross-fenced into six paddocks with water stations for horses and adorned with over 230 mature trees, ensuring ultimate privacy. front gate, green house, well, garbage compressor in kitchen, cameras, gazeebo, 1 horse shed,