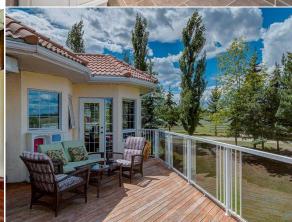

Legal/Tax/Financial

Title: Zoning: **Fee Simple** CR 0810362

Remarks

Pub Rmks:

Legal Desc:

Appraisal included at \$ 2,280,000 price to sell at \$ 480,000 off, one of the largest bungalows you could dream of! Looking for country living with a 2 separate suites? Welcome to a distinguished Greek Revival-style and equestrian living. This captivating estate, newly updated and spanning over 4.5 acres, seamlessly blends luxury, functionality, and privacy in the heart of De Winton. Just a short drive from both Calgary and Okotoks, this idyllic location offers the tranquility of countryside living with convenient access to urban amenities. Immerse yourself in over 5,700 sq.ft. of total living space within this impeccably designed home, adorned with top-quality and high-end finishes throughout. Safety is paramount right from the moment you approach the property, where you'll find an entry gate with a newer motor and brackets, an intercom system with a gate camera, and outdoor LED lights for added security and aesthetics. The chef's kitchen is a masterpiece and the heart of the home, boasting not one, but two cooktops, including a Wolfe Gas and Thermador Induction Cooktops with downdraft. Luxury upgrades such as Miele appliances, a garbage compactor, quartz countertops, and glass backsplash are sure to please discerning homebuyers. Thoughtful kitchen design is evident with soft-closing drawers and a touchless kitchen faucet for ease of use. In the expansive primary bedroom, indulge in a lavish 6-piece ensuite featuring a Kohler shower system DTV digital interface, a large Whirlpool Hytec Brindisi bathtub with light and warming feature, Toto fixtures, bidet, and sinks—all complemented by in-floor heating and an Ortal vertical fireplace. Family time is centered in the living room where the high ceiling and Bose speakers make the room feel grand. Laundry convenience is ensured with upgraded Miele washer and dryer in the main level laundry room, along with an additional set in the garage—ideal for sporting or equestrian equipment. Explore the lower-level walkout, transformed into an entertainment haven with in-floor heating, space for a pool table (snooker size), a 3-piece steam shower, and wiring for sound. The lower-level bedrooms feature en-suites with Grohe plumbing fixtures, Toto sinks, and toilets. Included in this home is a newly renovated 2-bedroom, 900 sq.ft. apartment above the triple attached garage. This is great for providing additional living space, versatility, and income potential, it features its own kitchen, family room, laundry, and a 3-piece bathroom, opening onto two private decks. The property extends its offerings with a detached 1,100 sq.ft. workshop featuring in-floor heating, 2 bedrooms, a 4-piece bathroom, and a kitchen with stove and refrigerator. Adjacent stands a 1,100 sq.ft. barn with 2 horse stalls (room for more), a gas heater, water, and electricity. The meticulously designed grounds are cross-fenced into six paddocks with water stations for horses and adorned with over 230 mature trees, ensuring ultimate privacy. front gate, green house, well, garbage compressor in kitchen, cameras, gazeebo, 1 horse shed,