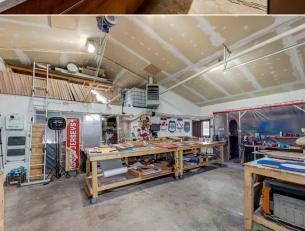

Legal/Tax/Financial

Title: Zoning: **Fee Simple** CR 0810362

Remarks

Pub Rmks:

Legal Desc:

Appraisal included at \$ 2,280,000 price to sell at \$ 480,000 off, one of the largest bungalows you could dream of! Looking for country living with a 2 separate suites? Welcome to a distinguished Greek Revival-style and equestrian living. This captivating estate, newly updated and spanning over 4.5 acres, seamlessly blends luxury, functionality, and privacy in the heart of De Winton. Just a short drive from both Calgary and Okotoks, this idyllic location offers the tranquility of countryside living with convenient access to urban amenities. Immerse yourself in over 5,700 sq.ft. of total living space within this impeccably designed home, adorned with top-quality and high-end finishes throughout. Safety is paramount right from the moment you approach the property, where you'll find an entry gate with a newer motor and brackets, an intercom system with a gate camera, and outdoor LED lights for added security and aesthetics. The chef's kitchen is a masterpiece and the heart of the home, boasting not one, but two cooktops, including a Wolfe Gas and Thermador Induction Cooktops with downdraft. Luxury upgrades such as Miele appliances, a garbage compactor, quartz countertops, and glass backsplash are sure to please discerning homebuyers. Thoughtful kitchen design is evident with soft-closing drawers and a touchless kitchen faucet for ease of use. In the expansive primary bedroom, indulge in a lavish 6-piece ensuite featuring a Kohler shower system DTV digital interface, a large Whirlpool Hytec Brindisi bathtub with light and warming feature, Toto fixtures, bidet, and sinks—all complemented by in-floor heating and an Ortal vertical fireplace. Family time is centered in the living room where the high ceiling and Bose speakers make the room feel grand. Laundry convenience is ensured with upgraded Miele washer and dryer in the main level laundry room, along with an additional set in the garage—ideal for sporting or equestrian equipment. Explore the lower-level walkout, transformed into an entertainment haven with in-floor heating, space for a pool table (snooker size), a 3-piece steam shower, and wiring for sound. The lower-level bedrooms feature en-suites with Grohe plumbing fixtures, Toto sinks, and toilets. Included in this home is a newly renovated 2-bedroom, 900 sq.ft. apartment above the triple attached garage. This is great for providing additional living space, versatility, and income potential, it features its own kitchen, family room, laundry, and a 3-piece bathroom, opening onto two private decks. The property extends its offerings with a detached 1,100 sq.ft. workshop featuring in-floor heating, 2 bedrooms, a 4-piece bathroom, and a kitchen with stove and refrigerator. Adjacent stands a 1,100 sq.ft. barn with 2 horse stalls (room for more), a gas heater, water, and electricity. The meticulously designed grounds are cross-fenced into six paddocks with water stations for horses and adorned with over 230 mature trees, ensuring ultimate privacy. front gate, green house, well, garbage compressor in kitchen, cameras, gazeebo, 1 horse shed,