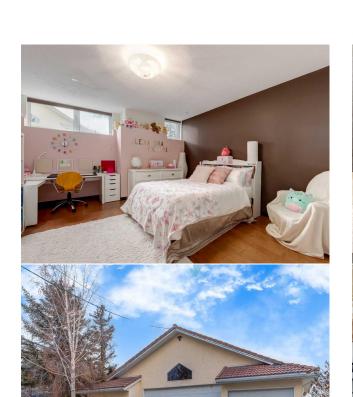

Legal/Tax/Financial

Title: Zoning: **Fee Simple** CR 0810362

Remarks

Pub Rmks:

Legal Desc:

Appraisal included at \$ 2,280,000 price to sell at \$ 480,000 off, one of the largest bungalows you could dream of! Looking for country living with a 2 separate suites? Welcome to a distinguished Greek Revival-style and equestrian living. This captivating estate, newly updated and spanning over 4.5 acres, seamlessly blends luxury, functionality, and privacy in the heart of De Winton. Just a short drive from both Calgary and Okotoks, this idyllic location offers the tranquility of countryside living with convenient access to urban amenities. Immerse yourself in over 5,700 sq.ft. of total living space within this impeccably designed home, adorned with top-quality and high-end finishes throughout. Safety is paramount right from the moment you approach the property, where you'll find an entry gate with a newer motor and brackets, an intercom system with a gate camera, and outdoor LED lights for added security and aesthetics. The chef's kitchen is a masterpiece and the heart of the home, boasting not one, but two cooktops, including a Wolfe Gas and Thermador Induction Cooktops with downdraft. Luxury upgrades such as Miele appliances, a garbage compactor, quartz countertops, and glass backsplash are sure to please discerning homebuyers. Thoughtful kitchen design is evident with soft-closing drawers and a touchless kitchen faucet for ease of use. In the expansive primary bedroom, indulge in a lavish 6-piece ensuite featuring a Kohler shower system DTV digital interface, a large Whirlpool Hytec Brindisi bathtub with light and warming feature, Toto fixtures, bidet, and sinks—all complemented by in-floor heating and an Ortal vertical fireplace. Family time is centered in the living room where the high ceiling and Bose speakers make the room feel grand. Laundry convenience is ensured with upgraded Miele washer and dryer in the main level laundry room, along with an additional set in the garage—ideal for sporting or equestrian equipment. Explore the lower-level walkout, transformed into an entertainment haven with in-floor heating, space for a pool table (snooker size), a 3-piece steam shower, and wiring for sound. The lower-level bedrooms feature en-suites with Grohe plumbing fixtures, Toto sinks, and toilets. Included in this home is a newly renovated 2-bedroom, 900 sq.ft. apartment above the triple attached garage. This is great for providing additional living space, versatility, and income potential, it features its own kitchen, family room, laundry, and a 3-piece bathroom, opening onto two private decks. The property extends its offerings with a detached 1,100 sq.ft. workshop featuring in-floor heating, 2 bedrooms, a 4-piece bathroom, and a kitchen with stove and refrigerator. Adjacent stands a 1,100 sq.ft. barn with 2 horse stalls (room for more), a gas heater, water, and electricity. The meticulously designed grounds are cross-fenced into six paddocks with water stations for horses and adorned with over 230 mature trees, ensuring ultimate privacy. front gate, green house, well, garbage compressor in kitchen, cameras, gazeebo, 1 horse shed,