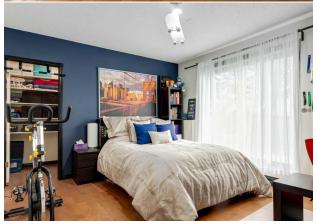

Beds:

Baths:

Style:

Landscape, Landscaped, Many Trees, Meadow, Underground Sprinklers, Pasture, Paved, See

Remarks, Treed, Views

Park Feat: Additional Parking, Driveway, Driveway, Electric Gate, Front Drive, Garage Door Opener, Garage Faces

| Main     | 13`8" x 11`2"                                                                                    | Foyer                                                                                                                                                                                                                                                                                                                                                                                      | Main                                                                                                                                                                                                                                                                                                                                                                                                                                                                                                                                                                                                                                                                                                    | 14`0" x 16`1"                                                                                                                                                                                                                                                                                                                                                                                                                                                                                                                                                                                                                                                                                                                                                                                                                                                                                           |
|----------|--------------------------------------------------------------------------------------------------|--------------------------------------------------------------------------------------------------------------------------------------------------------------------------------------------------------------------------------------------------------------------------------------------------------------------------------------------------------------------------------------------|---------------------------------------------------------------------------------------------------------------------------------------------------------------------------------------------------------------------------------------------------------------------------------------------------------------------------------------------------------------------------------------------------------------------------------------------------------------------------------------------------------------------------------------------------------------------------------------------------------------------------------------------------------------------------------------------------------|---------------------------------------------------------------------------------------------------------------------------------------------------------------------------------------------------------------------------------------------------------------------------------------------------------------------------------------------------------------------------------------------------------------------------------------------------------------------------------------------------------------------------------------------------------------------------------------------------------------------------------------------------------------------------------------------------------------------------------------------------------------------------------------------------------------------------------------------------------------------------------------------------------|
| Main     | 18`6" x 18`0"                                                                                    | Laundry                                                                                                                                                                                                                                                                                                                                                                                    | Main                                                                                                                                                                                                                                                                                                                                                                                                                                                                                                                                                                                                                                                                                                    | 15`5" x 17`0"                                                                                                                                                                                                                                                                                                                                                                                                                                                                                                                                                                                                                                                                                                                                                                                                                                                                                           |
| Main     | 8`10" x 6`3"                                                                                     | Living Room                                                                                                                                                                                                                                                                                                                                                                                | Main                                                                                                                                                                                                                                                                                                                                                                                                                                                                                                                                                                                                                                                                                                    | 21`6" x 18`4"                                                                                                                                                                                                                                                                                                                                                                                                                                                                                                                                                                                                                                                                                                                                                                                                                                                                                           |
| Main     | 7`11" x 10`0"                                                                                    | Bedroom                                                                                                                                                                                                                                                                                                                                                                                    | Main                                                                                                                                                                                                                                                                                                                                                                                                                                                                                                                                                                                                                                                                                                    | 12`0" x 11`2"                                                                                                                                                                                                                                                                                                                                                                                                                                                                                                                                                                                                                                                                                                                                                                                                                                                                                           |
| Main     | 14`8" x 21`2"                                                                                    | 3pc Bathroom                                                                                                                                                                                                                                                                                                                                                                               | Basement                                                                                                                                                                                                                                                                                                                                                                                                                                                                                                                                                                                                                                                                                                | 5`6" x 10`4"                                                                                                                                                                                                                                                                                                                                                                                                                                                                                                                                                                                                                                                                                                                                                                                                                                                                                            |
| Basement | 4`11" x 12`5"                                                                                    | 4pc Ensuite bath                                                                                                                                                                                                                                                                                                                                                                           | Basement                                                                                                                                                                                                                                                                                                                                                                                                                                                                                                                                                                                                                                                                                                | 7`8" x 10`7"                                                                                                                                                                                                                                                                                                                                                                                                                                                                                                                                                                                                                                                                                                                                                                                                                                                                                            |
| Basement | 8`7" x 7`2"                                                                                      | Bedroom                                                                                                                                                                                                                                                                                                                                                                                    | Basement                                                                                                                                                                                                                                                                                                                                                                                                                                                                                                                                                                                                                                                                                                | 13`5" x 18`7"                                                                                                                                                                                                                                                                                                                                                                                                                                                                                                                                                                                                                                                                                                                                                                                                                                                                                           |
| Basement | 12`0" x 15`9"                                                                                    | Game Room                                                                                                                                                                                                                                                                                                                                                                                  | Basement                                                                                                                                                                                                                                                                                                                                                                                                                                                                                                                                                                                                                                                                                                | 43`3" x 33`11"                                                                                                                                                                                                                                                                                                                                                                                                                                                                                                                                                                                                                                                                                                                                                                                                                                                                                          |
| Basement | 14`10" x 20`2"                                                                                   | Storage                                                                                                                                                                                                                                                                                                                                                                                    | Basement                                                                                                                                                                                                                                                                                                                                                                                                                                                                                                                                                                                                                                                                                                | 7`5" x 9`11"                                                                                                                                                                                                                                                                                                                                                                                                                                                                                                                                                                                                                                                                                                                                                                                                                                                                                            |
| Basement | 6`4" x 15`9"                                                                                     | Storage                                                                                                                                                                                                                                                                                                                                                                                    | Basement                                                                                                                                                                                                                                                                                                                                                                                                                                                                                                                                                                                                                                                                                                | 4`6" x 7`8"                                                                                                                                                                                                                                                                                                                                                                                                                                                                                                                                                                                                                                                                                                                                                                                                                                                                                             |
| Basement | 16`11" x 18`5"                                                                                   | 4pc Bathroom                                                                                                                                                                                                                                                                                                                                                                               | Basement                                                                                                                                                                                                                                                                                                                                                                                                                                                                                                                                                                                                                                                                                                | 5`0" x 8`1"                                                                                                                                                                                                                                                                                                                                                                                                                                                                                                                                                                                                                                                                                                                                                                                                                                                                                             |
| Basement | 11`2" x 11`9"                                                                                    | Bedroom                                                                                                                                                                                                                                                                                                                                                                                    | Basement                                                                                                                                                                                                                                                                                                                                                                                                                                                                                                                                                                                                                                                                                                | 13`7" x 11`4"                                                                                                                                                                                                                                                                                                                                                                                                                                                                                                                                                                                                                                                                                                                                                                                                                                                                                           |
| Basement | 11`5" x 6`7"                                                                                     | Kitchen                                                                                                                                                                                                                                                                                                                                                                                    | Basement                                                                                                                                                                                                                                                                                                                                                                                                                                                                                                                                                                                                                                                                                                | 11`2" x 8`0"                                                                                                                                                                                                                                                                                                                                                                                                                                                                                                                                                                                                                                                                                                                                                                                                                                                                                            |
| Basement | 17`0" x 23`5"                                                                                    |                                                                                                                                                                                                                                                                                                                                                                                            |                                                                                                                                                                                                                                                                                                                                                                                                                                                                                                                                                                                                                                                                                                         |                                                                                                                                                                                                                                                                                                                                                                                                                                                                                                                                                                                                                                                                                                                                                                                                                                                                                                         |
|          | Main Main Main Main Main Basement Basement Basement Basement Basement Basement Basement Basement | Main       18`6" x 18`0"         Main       8`10" x 6`3"         Main       7`11" x 10`0"         Main       14`8" x 21`2"         Basement       4`11" x 12`5"         Basement       8`7" x 7`2"         Basement       12`0" x 15`9"         Basement       6`4" x 15`9"         Basement       16`11" x 18`5"         Basement       11`2" x 11`9"         Basement       11`5" x 6`7" | Main         18`6" x 18`0"         Laundry           Main         8`10" x 6`3"         Living Room           Main         7`11" x 10`0"         Bedroom           Main         14`8" x 21`2"         3pc Bathroom           Basement         4`11" x 12`5"         4pc Ensuite bath           Basement         8`7" x 7`2"         Bedroom           Basement         12`0" x 15`9"         Game Room           Basement         14`10" x 20`2"         Storage           Basement         6`4" x 15`9"         Storage           Basement         16`11" x 18`5"         4pc Bathroom           Basement         11`2" x 11`9"         Bedroom           Basement         11`5" x 6`7"         Kitchen | Main         18`6" x 18`0"         Laundry         Main           Main         8`10" x 6`3"         Living Room         Main           Main         7`11" x 10`0"         Bedroom         Main           Main         14`8" x 21`2"         3pc Bathroom         Basement           Basement         4`11" x 12`5"         4pc Ensuite bath         Basement           Basement         8`7" x 7`2"         Bedroom         Basement           Basement         12`0" x 15`9"         Game Room         Basement           Basement         14`10" x 20`2"         Storage         Basement           Basement         6`4" x 15`9"         Storage         Basement           Basement         16`11" x 18`5"         4pc Bathroom         Basement           Basement         11`2" x 11`9"         Bedroom         Basement           Basement         11`5" x 6`7"         Kitchen         Basement |