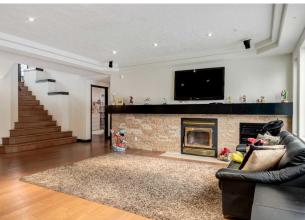

Int Feat: Bar, Breakfast Bar, Built-in Features, Ceiling Fan(s), Central Vacuum, Chandelier, Closet Organizers, Double Vanity, French Door, High Ceilings, Jetted Tub, Kitchen

Island, No Smoking Home, Open Floorplan, Pantry, Quartz Counters, Recessed Lighting, Recreation Facilities, See Remarks, Separate Entrance, Soaking Tub, Stone

Counters. Storage, Vaulted Ceiling(s), Walk-In Closet(s), Wet Bar, Wired for Data, Wired for Sound

**Utilities:** 

Heating:

Room Information

Room Level Dimensions Room Level Dimensions Main 2pc Bathroom Main 6`11" x 9`5" **Living Room** 21`6" x 18`4" **Dining Room** 10`6" x 17`7" 6pc Ensuite bath Main 16`6" x 19`3" Main

Legal/Tax/Financial

Title: Zoning: **Fee Simple** CR 0810362

Remarks

Pub Rmks:

Legal Desc:

Appraisal included at \$ 2,280,000 price to sell at \$ 480,000 off, one of the largest bungalows you could dream of! Looking for country living with a 2 separate suites? Welcome to a distinguished Greek Revival-style and equestrian living. This captivating estate, newly updated and spanning over 4.5 acres, seamlessly blends luxury, functionality, and privacy in the heart of De Winton. Just a short drive from both Calgary and Okotoks, this idyllic location offers the tranquility of countryside living with convenient access to urban amenities. Immerse yourself in over 5,700 sq.ft. of total living space within this impeccably designed home, adorned with top-quality and high-end finishes throughout. Safety is paramount right from the moment you approach the property, where you'll find an entry gate with a newer motor and brackets, an intercom system with a gate camera, and outdoor LED lights for added security and aesthetics. The chef's kitchen is a masterpiece and the heart of the home, boasting not one, but two cooktops, including a Wolfe Gas and Thermador Induction Cooktops with downdraft. Luxury upgrades such as Miele appliances, a garbage compactor, quartz countertops, and glass backsplash are sure to please discerning homebuyers. Thoughtful kitchen design is evident with soft-closing drawers and a touchless kitchen faucet for ease of use. In the expansive primary bedroom, indulge in a lavish 6-piece ensuite featuring a Kohler shower system DTV digital interface, a large Whirlpool Hytec Brindisi bathtub with light and warming feature, Toto fixtures, bidet, and sinks—all complemented by in-floor heating and an Ortal vertical fireplace. Family time is centered in the living room where the high ceiling and Bose speakers make the room feel grand. Laundry convenience is ensured with upgraded Miele washer and dryer in the main level laundry room, along with an additional set in the garage—ideal for sporting or equestrian equipment. Explore the lower-level walkout, transformed into an entertainment haven with in-floor heating, space for a pool table (snooker size), a 3-piece steam shower, and wiring for sound. The lower-level bedrooms feature en-suites with Grohe plumbing fixtures, Toto sinks, and toilets. Included in this home is a newly renovated 2-bedroom, 900 sq.ft. apartment above the triple attached garage. This is great for providing additional living space, versatility, and income potential, it features its own kitchen, family room, laundry, and a 3-piece bathroom, opening onto two private decks. The property extends its offerings with a detached 1,100 sq.ft. workshop featuring in-floor heating, 2 bedrooms, a 4-piece bathroom, and a kitchen with stove and refrigerator. Adjacent stands a 1,100 sq.ft. barn with 2 horse stalls (room for more), a gas heater, water, and electricity. The meticulously designed grounds are cross-fenced into six paddocks with water stations for horses and adorned with over 230 mature trees, ensuring ultimate privacy. front gate, green house, well, garbage compressor in kitchen, cameras, gazeebo, 1 horse shed,