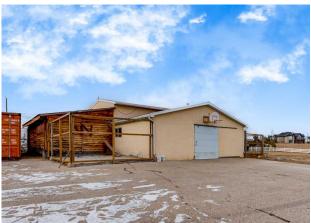

Legal/Tax/Financial

Title: Zoning: **Fee Simple** CR 0810362

Remarks

Pub Rmks:

Legal Desc:

Appraisal included at \$ 2,280,000 price to sell at \$ 480,000 off, one of the largest bungalows you could dream of! Looking for country living with a 2 separate suites? Welcome to a distinguished Greek Revival-style and equestrian living. This captivating estate, newly updated and spanning over 4.5 acres, seamlessly blends luxury, functionality, and privacy in the heart of De Winton. Just a short drive from both Calgary and Okotoks, this idyllic location offers the tranquility of countryside living with convenient access to urban amenities. Immerse yourself in over 5,700 sq.ft. of total living space within this impeccably designed home, adorned with top-quality and high-end finishes throughout. Safety is paramount right from the moment you approach the property, where you'll find an entry gate with a newer motor and brackets, an intercom system with a gate camera, and outdoor LED lights for added security and aesthetics. The chef's kitchen is a masterpiece and the heart of the home, boasting not one, but two cooktops, including a Wolfe Gas and Thermador Induction Cooktops with downdraft. Luxury upgrades such as Miele appliances, a garbage compactor, quartz countertops, and glass backsplash are sure to please discerning homebuyers. Thoughtful kitchen design is evident with soft-closing drawers and a touchless kitchen faucet for ease of use. In the expansive primary bedroom, indulge in a lavish 6-piece ensuite featuring a Kohler shower system DTV digital interface, a large Whirlpool Hytec Brindisi bathtub with light and warming feature, Toto fixtures, bidet, and sinks—all complemented by in-floor heating and an Ortal vertical fireplace. Family time is centered in the living room where the high ceiling and Bose speakers make the room feel grand. Laundry convenience is ensured with upgraded Miele washer and dryer in the main level laundry room, along with an additional set in the garage—ideal for sporting or equestrian equipment. Explore the lower-level walkout, transformed into an entertainment haven with in-floor heating, space for a pool table (snooker size), a 3-piece steam shower, and wiring for sound. The lower-level bedrooms feature en-suites with Grohe plumbing fixtures, Toto sinks, and toilets. Included in this home is a newly renovated 2-bedroom, 900 sq.ft. apartment above the triple attached garage. This is great for providing additional living space, versatility, and income potential, it features its own kitchen, family room, laundry, and a 3-piece bathroom, opening onto two private decks. The property extends its offerings with a detached 1,100 sq.ft. workshop featuring in-floor heating, 2 bedrooms, a 4-piece bathroom, and a kitchen with stove and refrigerator. Adjacent stands a 1,100 sq.ft. barn with 2 horse stalls (room for more), a gas heater, water, and electricity. The meticulously designed grounds are cross-fenced into six paddocks with water stations for horses and adorned with over 230 mature trees, ensuring ultimate privacy. front gate, green house, well, garbage compressor in kitchen, cameras, gazeebo, 1 horse shed,