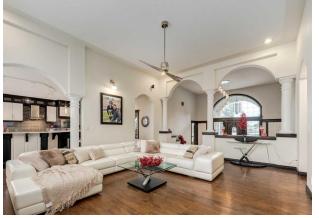

Counters. Storage, Vaulted Ceiling(s), Walk-In Closet(s), Wet Bar, Wired for Data, Wired for Sound

**Utilities:** 

Heating:

Room Information

Room Level Dimensions Room Level Dimensions Main 2pc Bathroom Main 6`11" x 9`5" **Living Room** 21`6" x 18`4" **Dining Room** 10`6" x 17`7" 6pc Ensuite bath Main 16`6" x 19`3" Main

Legal/Tax/Financial

Title: Zoning: **Fee Simple** CR 0810362

Remarks

Pub Rmks:

Legal Desc:

Appraisal included at \$ 2,280,000 price to sell at \$ 480,000 off, one of the largest bungalows you could dream of! Looking for country living with a 2 separate suites? Welcome to a distinguished Greek Revival-style and equestrian living. This captivating estate, newly updated and spanning over 4.5 acres, seamlessly blends luxury, functionality, and privacy in the heart of De Winton. Just a short drive from both Calgary and Okotoks, this idyllic location offers the tranquility of countryside living with convenient access to urban amenities. Immerse yourself in over 5,700 sq.ft. of total living space within this impeccably designed home, adorned with top-quality and high-end finishes throughout. Safety is paramount right from the moment you approach the property, where you'll find an entry gate with a newer motor and brackets, an intercom system with a gate camera, and outdoor LED lights for added security and aesthetics. The chef's kitchen is a masterpiece and the heart of the home, boasting not one, but two cooktops, including a Wolfe Gas and Thermador Induction Cooktops with downdraft. Luxury upgrades such as Miele appliances, a garbage compactor, quartz countertops, and glass backsplash are sure to please discerning homebuyers. Thoughtful kitchen design is evident with soft-closing drawers and a touchless kitchen faucet for ease of use. In the expansive primary bedroom, indulge in a lavish 6-piece ensuite featuring a Kohler shower system DTV digital interface, a large Whirlpool Hytec Brindisi bathtub with light and warming feature, Toto fixtures, bidet, and sinks—all complemented by in-floor heating and an Ortal vertical fireplace. Family time is centered in the living room where the high ceiling and Bose speakers make the room feel grand. Laundry convenience is ensured with upgraded Miele washer and dryer in the main level laundry room, along with an additional set in the garage—ideal for sporting or equestrian equipment. Explore the lower-level walkout, transformed into an entertainment haven with in-floor heating, space for a pool table (snooker size), a 3-piece steam shower, and wiring for sound. The lower-level bedrooms feature en-suites with Grohe plumbing fixtures, Toto sinks, and toilets. Included in this home is a newly renovated 2-bedroom, 900 sq.ft. apartment above the triple attached garage. This is great for providing additional living space, versatility, and income potential, it features its own kitchen, family room, laundry, and a 3-piece bathroom, opening onto two private decks. The property extends its offerings with a detached 1,100 sq.ft. workshop featuring in-floor heating, 2 bedrooms, a 4-piece bathroom, and a kitchen with stove and refrigerator. Adjacent stands a 1,100 sq.ft. barn with 2 horse stalls (room for more), a gas heater, water, and electricity. The meticulously designed grounds are cross-fenced into six paddocks with water stations for horses and adorned with over 230 mature trees, ensuring ultimate privacy. front gate, green house, well, garbage compressor in kitchen, cameras, gazeebo, 1 horse shed,