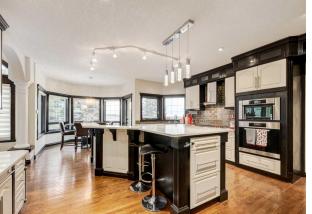

Flooring:

**Poured Concrete** 

Bar Fridge, Dishwasher, Disposal, Garage Control(s), Gas Range, Induction Cooktop, Microwave, Range Hood, Refrigerator, Stove(s), Washer/Dryer, Water Kitchen Appl:

**Softener, Window Coverings** 

Int Feat: Bar, Breakfast Bar, Built-in Features, Ceiling Fan(s), Central Vacuum, Chandelier, Closet Organizers, Double Vanity, French Door, High Ceilings, Jetted Tub, Kitchen

Island, No Smoking Home, Open Floorplan, Pantry, Quartz Counters, Recessed Lighting, Recreation Facilities, See Remarks, Separate Entrance, Soaking Tub, Stone

Legal/Tax/Financial

Title: Zoning: **Fee Simple** CR 0810362

Remarks

Pub Rmks:

Legal Desc:

Appraisal included at \$ 2,280,000 price to sell at \$ 480,000 off, one of the largest bungalows you could dream of! Looking for country living with a 2 separate suites? Welcome to a distinguished Greek Revival-style and equestrian living. This captivating estate, newly updated and spanning over 4.5 acres, seamlessly blends luxury, functionality, and privacy in the heart of De Winton. Just a short drive from both Calgary and Okotoks, this idyllic location offers the tranquility of countryside living with convenient access to urban amenities. Immerse yourself in over 5,700 sq.ft. of total living space within this impeccably designed home, adorned with top-quality and high-end finishes throughout. Safety is paramount right from the moment you approach the property, where you'll find an entry gate with a newer motor and brackets, an intercom system with a gate camera, and outdoor LED lights for added security and aesthetics. The chef's kitchen is a masterpiece and the heart of the home, boasting not one, but two cooktops, including a Wolfe Gas and Thermador Induction Cooktops with downdraft. Luxury upgrades such as Miele appliances, a garbage compactor, quartz countertops, and glass backsplash are sure to please discerning homebuyers. Thoughtful kitchen design is evident with soft-closing drawers and a touchless kitchen faucet for ease of use. In the expansive primary bedroom, indulge in a lavish 6-piece ensuite featuring a Kohler shower system DTV digital interface, a large Whirlpool Hytec Brindisi bathtub with light and warming feature, Toto fixtures, bidet, and sinks—all complemented by in-floor heating and an Ortal vertical fireplace. Family time is centered in the living room where the high ceiling and Bose speakers make the room feel grand. Laundry convenience is ensured with upgraded Miele washer and dryer in the main level laundry room, along with an additional set in the garage—ideal for sporting or equestrian equipment. Explore the lower-level walkout, transformed into an entertainment haven with in-floor heating, space for a pool table (snooker size), a 3-piece steam shower, and wiring for sound. The lower-level bedrooms feature en-suites with Grohe plumbing fixtures, Toto sinks, and toilets. Included in this home is a newly renovated 2-bedroom, 900 sq.ft. apartment above the triple attached garage. This is great for providing additional living space, versatility, and income potential, it features its own kitchen, family room, laundry, and a 3-piece bathroom, opening onto two private decks. The property extends its offerings with a detached 1,100 sq.ft. workshop featuring in-floor heating, 2 bedrooms, a 4-piece bathroom, and a kitchen with stove and refrigerator. Adjacent stands a 1,100 sq.ft. barn with 2 horse stalls (room for more), a gas heater, water, and electricity. The meticulously designed grounds are cross-fenced into six paddocks with water stations for horses and adorned with over 230 mature trees, ensuring ultimate privacy. front gate, green house, well, garbage compressor in kitchen, cameras, gazeebo, 1 horse shed,