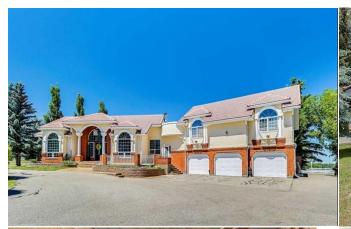

Legal/Tax/Financial

Title: Zoning: **Fee Simple** CR 0810362

Remarks

Pub Rmks:

Legal Desc:

Appraisal included at \$ 2,280,000 price to sell at \$ 480,000 off, one of the largest bungalows you could dream of! Looking for country living with a 2 separate suites? Welcome to a distinguished Greek Revival-style and equestrian living. This captivating estate, newly updated and spanning over 4.5 acres, seamlessly blends luxury, functionality, and privacy in the heart of De Winton. Just a short drive from both Calgary and Okotoks, this idyllic location offers the tranquility of countryside living with convenient access to urban amenities. Immerse yourself in over 5,700 sq.ft. of total living space within this impeccably designed home, adorned with top-quality and high-end finishes throughout. Safety is paramount right from the moment you approach the property, where you'll find an entry gate with a newer motor and brackets, an intercom system with a gate camera, and outdoor LED lights for added security and aesthetics. The chef's kitchen is a masterpiece and the heart of the home, boasting not one, but two cooktops, including a Wolfe Gas and Thermador Induction Cooktops with downdraft. Luxury upgrades such as Miele appliances, a garbage compactor, quartz countertops, and glass backsplash are sure to please discerning homebuyers. Thoughtful kitchen design is evident with soft-closing drawers and a touchless kitchen faucet for ease of use. In the expansive primary bedroom, indulge in a lavish 6-piece ensuite featuring a Kohler shower system DTV digital interface, a large Whirlpool Hytec Brindisi bathtub with light and warming feature, Toto fixtures, bidet, and sinks—all complemented by in-floor heating and an Ortal vertical fireplace. Family time is centered in the living room where the high ceiling and Bose speakers make the room feel grand. Laundry convenience is ensured with upgraded Miele washer and dryer in the main level laundry room, along with an additional set in the garage—ideal for sporting or equestrian equipment. Explore the lower-level walkout, transformed into an entertainment haven with in-floor heating, space for a pool table (snooker size), a 3-piece steam shower, and wiring for sound. The lower-level bedrooms feature en-suites with Grohe plumbing fixtures, Toto sinks, and toilets. Included in this home is a newly renovated 2-bedroom, 900 sq.ft. apartment above the triple attached garage. This is great for providing additional living space, versatility, and income potential, it features its own kitchen, family room, laundry, and a 3-piece bathroom, opening onto two private decks. The property extends its offerings with a detached 1,100 sq.ft. workshop featuring in-floor heating, 2 bedrooms, a 4-piece bathroom, and a kitchen with stove and refrigerator. Adjacent stands a 1,100 sq.ft. barn with 2 horse stalls (room for more), a gas heater, water, and electricity. The meticulously designed grounds are cross-fenced into six paddocks with water stations for horses and adorned with over 230 mature trees, ensuring ultimate privacy. front gate, green house, well, garbage compressor in kitchen, cameras, gazeebo, 1 horse shed,