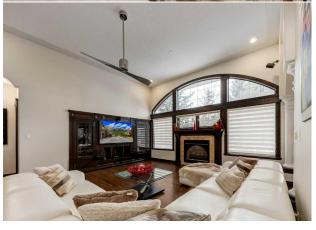

Legal/Tax/Financial

Title: Zoning: **Fee Simple** CR 0810362

Remarks

Pub Rmks:

Legal Desc:

Appraisal included at \$ 2,280,000 price to sell at \$ 480,000 off, one of the largest bungalows you could dream of! Looking for country living with a 2 separate suites? Welcome to a distinguished Greek Revival-style and equestrian living. This captivating estate, newly updated and spanning over 4.5 acres, seamlessly blends luxury, functionality, and privacy in the heart of De Winton. Just a short drive from both Calgary and Okotoks, this idyllic location offers the tranquility of countryside living with convenient access to urban amenities. Immerse yourself in over 5,700 sq.ft. of total living space within this impeccably designed home, adorned with top-quality and high-end finishes throughout. Safety is paramount right from the moment you approach the property, where you'll find an entry gate with a newer motor and brackets, an intercom system with a gate camera, and outdoor LED lights for added security and aesthetics. The chef's kitchen is a masterpiece and the heart of the home, boasting not one, but two cooktops, including a Wolfe Gas and Thermador Induction Cooktops with downdraft. Luxury upgrades such as Miele appliances, a garbage compactor, quartz countertops, and glass backsplash are sure to please discerning homebuyers. Thoughtful kitchen design is evident with soft-closing drawers and a touchless kitchen faucet for ease of use. In the expansive primary bedroom, indulge in a lavish 6-piece ensuite featuring a Kohler shower system DTV digital interface, a large Whirlpool Hytec Brindisi bathtub with light and warming feature, Toto fixtures, bidet, and sinks—all complemented by in-floor heating and an Ortal vertical fireplace. Family time is centered in the living room where the high ceiling and Bose speakers make the room feel grand. Laundry convenience is ensured with upgraded Miele washer and dryer in the main level laundry room, along with an additional set in the garage—ideal for sporting or equestrian equipment. Explore the lower-level walkout, transformed into an entertainment haven with in-floor heating, space for a pool table (snooker size), a 3-piece steam shower, and wiring for sound. The lower-level bedrooms feature en-suites with Grohe plumbing fixtures, Toto sinks, and toilets. Included in this home is a newly renovated 2-bedroom, 900 sq.ft. apartment above the triple attached garage. This is great for providing additional living space, versatility, and income potential, it features its own kitchen, family room, laundry, and a 3-piece bathroom, opening onto two private decks. The property extends its offerings with a detached 1,100 sq.ft. workshop featuring in-floor heating, 2 bedrooms, a 4-piece bathroom, and a kitchen with stove and refrigerator. Adjacent stands a 1,100 sq.ft. barn with 2 horse stalls (room for more), a gas heater, water, and electricity. The meticulously designed grounds are cross-fenced into six paddocks with water stations for horses and adorned with over 230 mature trees, ensuring ultimate privacy. front gate, green house, well, garbage compressor in kitchen, cameras, gazeebo, 1 horse shed,