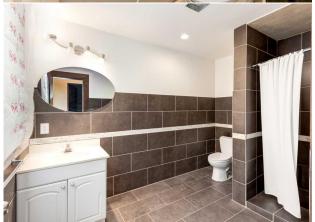

Counters. Storage, Vaulted Ceiling(s), Walk-In Closet(s), Wet Bar, Wired for Data, Wired for Sound

**Utilities:** 

Heating:

Room Information

Room Level Dimensions Room Level Dimensions Main 2pc Bathroom Main 6`11" x 9`5" **Living Room** 21`6" x 18`4" **Dining Room** 10`6" x 17`7" 6pc Ensuite bath Main 16`6" x 19`3" Main

| Main     | 13`8" x 11`2"                                                                                    | Foyer                                                                                                                                                                                                                                                                                                                                                                                      | Main                                                                                                                                                                                                                                                                                                                                                                                                                                                                                                                                                                                                                                                                                                    | 14`0" x 16`1"                                                                                                                                                                                                                                                                                                                                                                                                                                                                                                                                                                                                                                                                                                                                                                                                                                                                                           |
|----------|--------------------------------------------------------------------------------------------------|--------------------------------------------------------------------------------------------------------------------------------------------------------------------------------------------------------------------------------------------------------------------------------------------------------------------------------------------------------------------------------------------|---------------------------------------------------------------------------------------------------------------------------------------------------------------------------------------------------------------------------------------------------------------------------------------------------------------------------------------------------------------------------------------------------------------------------------------------------------------------------------------------------------------------------------------------------------------------------------------------------------------------------------------------------------------------------------------------------------|---------------------------------------------------------------------------------------------------------------------------------------------------------------------------------------------------------------------------------------------------------------------------------------------------------------------------------------------------------------------------------------------------------------------------------------------------------------------------------------------------------------------------------------------------------------------------------------------------------------------------------------------------------------------------------------------------------------------------------------------------------------------------------------------------------------------------------------------------------------------------------------------------------|
| Main     | 18`6" x 18`0"                                                                                    | Laundry                                                                                                                                                                                                                                                                                                                                                                                    | Main                                                                                                                                                                                                                                                                                                                                                                                                                                                                                                                                                                                                                                                                                                    | 15`5" x 17`0"                                                                                                                                                                                                                                                                                                                                                                                                                                                                                                                                                                                                                                                                                                                                                                                                                                                                                           |
| Main     | 8`10" x 6`3"                                                                                     | Living Room                                                                                                                                                                                                                                                                                                                                                                                | Main                                                                                                                                                                                                                                                                                                                                                                                                                                                                                                                                                                                                                                                                                                    | 21`6" x 18`4"                                                                                                                                                                                                                                                                                                                                                                                                                                                                                                                                                                                                                                                                                                                                                                                                                                                                                           |
| Main     | 7`11" x 10`0"                                                                                    | Bedroom                                                                                                                                                                                                                                                                                                                                                                                    | Main                                                                                                                                                                                                                                                                                                                                                                                                                                                                                                                                                                                                                                                                                                    | 12`0" x 11`2"                                                                                                                                                                                                                                                                                                                                                                                                                                                                                                                                                                                                                                                                                                                                                                                                                                                                                           |
| Main     | 14`8" x 21`2"                                                                                    | 3pc Bathroom                                                                                                                                                                                                                                                                                                                                                                               | Basement                                                                                                                                                                                                                                                                                                                                                                                                                                                                                                                                                                                                                                                                                                | 5`6" x 10`4"                                                                                                                                                                                                                                                                                                                                                                                                                                                                                                                                                                                                                                                                                                                                                                                                                                                                                            |
| Basement | 4`11" x 12`5"                                                                                    | 4pc Ensuite bath                                                                                                                                                                                                                                                                                                                                                                           | Basement                                                                                                                                                                                                                                                                                                                                                                                                                                                                                                                                                                                                                                                                                                | 7`8" x 10`7"                                                                                                                                                                                                                                                                                                                                                                                                                                                                                                                                                                                                                                                                                                                                                                                                                                                                                            |
| Basement | 8`7" x 7`2"                                                                                      | Bedroom                                                                                                                                                                                                                                                                                                                                                                                    | Basement                                                                                                                                                                                                                                                                                                                                                                                                                                                                                                                                                                                                                                                                                                | 13`5" x 18`7"                                                                                                                                                                                                                                                                                                                                                                                                                                                                                                                                                                                                                                                                                                                                                                                                                                                                                           |
| Basement | 12`0" x 15`9"                                                                                    | Game Room                                                                                                                                                                                                                                                                                                                                                                                  | Basement                                                                                                                                                                                                                                                                                                                                                                                                                                                                                                                                                                                                                                                                                                | 43`3" x 33`11"                                                                                                                                                                                                                                                                                                                                                                                                                                                                                                                                                                                                                                                                                                                                                                                                                                                                                          |
| Basement | 14`10" x 20`2"                                                                                   | Storage                                                                                                                                                                                                                                                                                                                                                                                    | Basement                                                                                                                                                                                                                                                                                                                                                                                                                                                                                                                                                                                                                                                                                                | 7`5" x 9`11"                                                                                                                                                                                                                                                                                                                                                                                                                                                                                                                                                                                                                                                                                                                                                                                                                                                                                            |
| Basement | 6`4" x 15`9"                                                                                     | Storage                                                                                                                                                                                                                                                                                                                                                                                    | Basement                                                                                                                                                                                                                                                                                                                                                                                                                                                                                                                                                                                                                                                                                                | 4`6" x 7`8"                                                                                                                                                                                                                                                                                                                                                                                                                                                                                                                                                                                                                                                                                                                                                                                                                                                                                             |
| Basement | 16`11" x 18`5"                                                                                   | 4pc Bathroom                                                                                                                                                                                                                                                                                                                                                                               | Basement                                                                                                                                                                                                                                                                                                                                                                                                                                                                                                                                                                                                                                                                                                | 5`0" x 8`1"                                                                                                                                                                                                                                                                                                                                                                                                                                                                                                                                                                                                                                                                                                                                                                                                                                                                                             |
| Basement | 11`2" x 11`9"                                                                                    | Bedroom                                                                                                                                                                                                                                                                                                                                                                                    | Basement                                                                                                                                                                                                                                                                                                                                                                                                                                                                                                                                                                                                                                                                                                | 13`7" x 11`4"                                                                                                                                                                                                                                                                                                                                                                                                                                                                                                                                                                                                                                                                                                                                                                                                                                                                                           |
| Basement | 11`5" x 6`7"                                                                                     | Kitchen                                                                                                                                                                                                                                                                                                                                                                                    | Basement                                                                                                                                                                                                                                                                                                                                                                                                                                                                                                                                                                                                                                                                                                | 11`2" x 8`0"                                                                                                                                                                                                                                                                                                                                                                                                                                                                                                                                                                                                                                                                                                                                                                                                                                                                                            |
| Basement | 17`0" x 23`5"                                                                                    |                                                                                                                                                                                                                                                                                                                                                                                            |                                                                                                                                                                                                                                                                                                                                                                                                                                                                                                                                                                                                                                                                                                         |                                                                                                                                                                                                                                                                                                                                                                                                                                                                                                                                                                                                                                                                                                                                                                                                                                                                                                         |
|          | Main Main Main Main Main Basement Basement Basement Basement Basement Basement Basement Basement | Main       18`6" x 18`0"         Main       8`10" x 6`3"         Main       7`11" x 10`0"         Main       14`8" x 21`2"         Basement       4`11" x 12`5"         Basement       8`7" x 7`2"         Basement       12`0" x 15`9"         Basement       6`4" x 15`9"         Basement       16`11" x 18`5"         Basement       11`2" x 11`9"         Basement       11`5" x 6`7" | Main         18`6" x 18`0"         Laundry           Main         8`10" x 6`3"         Living Room           Main         7`11" x 10`0"         Bedroom           Main         14`8" x 21`2"         3pc Bathroom           Basement         4`11" x 12`5"         4pc Ensuite bath           Basement         8`7" x 7`2"         Bedroom           Basement         12`0" x 15`9"         Game Room           Basement         14`10" x 20`2"         Storage           Basement         6`4" x 15`9"         Storage           Basement         16`11" x 18`5"         4pc Bathroom           Basement         11`2" x 11`9"         Bedroom           Basement         11`5" x 6`7"         Kitchen | Main         18`6" x 18`0"         Laundry         Main           Main         8`10" x 6`3"         Living Room         Main           Main         7`11" x 10`0"         Bedroom         Main           Main         14`8" x 21`2"         3pc Bathroom         Basement           Basement         4`11" x 12`5"         4pc Ensuite bath         Basement           Basement         8`7" x 7`2"         Bedroom         Basement           Basement         12`0" x 15`9"         Game Room         Basement           Basement         14`10" x 20`2"         Storage         Basement           Basement         6`4" x 15`9"         Storage         Basement           Basement         16`11" x 18`5"         4pc Bathroom         Basement           Basement         11`2" x 11`9"         Bedroom         Basement           Basement         11`5" x 6`7"         Kitchen         Basement |