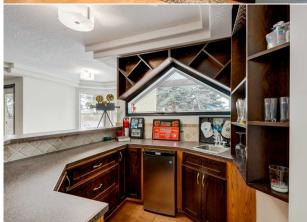

Legal/Tax/Financial

Title: Zoning: **Fee Simple** CR 0810362

Remarks

Pub Rmks:

Legal Desc:

Appraisal included at \$ 2,280,000 price to sell at \$ 480,000 off, one of the largest bungalows you could dream of! Looking for country living with a 2 separate suites? Welcome to a distinguished Greek Revival-style and equestrian living. This captivating estate, newly updated and spanning over 4.5 acres, seamlessly blends luxury, functionality, and privacy in the heart of De Winton. Just a short drive from both Calgary and Okotoks, this idyllic location offers the tranquility of countryside living with convenient access to urban amenities. Immerse yourself in over 5,700 sq.ft. of total living space within this impeccably designed home, adorned with top-quality and high-end finishes throughout. Safety is paramount right from the moment you approach the property, where you'll find an entry gate with a newer motor and brackets, an intercom system with a gate camera, and outdoor LED lights for added security and aesthetics. The chef's kitchen is a masterpiece and the heart of the home, boasting not one, but two cooktops, including a Wolfe Gas and Thermador Induction Cooktops with downdraft. Luxury upgrades such as Miele appliances, a garbage compactor, quartz countertops, and glass backsplash are sure to please discerning homebuyers. Thoughtful kitchen design is evident with soft-closing drawers and a touchless kitchen faucet for ease of use. In the expansive primary bedroom, indulge in a lavish 6-piece ensuite featuring a Kohler shower system DTV digital interface, a large Whirlpool Hytec Brindisi bathtub with light and warming feature, Toto fixtures, bidet, and sinks—all complemented by in-floor heating and an Ortal vertical fireplace. Family time is centered in the living room where the high ceiling and Bose speakers make the room feel grand. Laundry convenience is ensured with upgraded Miele washer and dryer in the main level laundry room, along with an additional set in the garage—ideal for sporting or equestrian equipment. Explore the lower-level walkout, transformed into an entertainment haven with in-floor heating, space for a pool table (snooker size), a 3-piece steam shower, and wiring for sound. The lower-level bedrooms feature en-suites with Grohe plumbing fixtures, Toto sinks, and toilets. Included in this home is a newly renovated 2-bedroom, 900 sq.ft. apartment above the triple attached garage. This is great for providing additional living space, versatility, and income potential, it features its own kitchen, family room, laundry, and a 3-piece bathroom, opening onto two private decks. The property extends its offerings with a detached 1,100 sq.ft. workshop featuring in-floor heating, 2 bedrooms, a 4-piece bathroom, and a kitchen with stove and refrigerator. Adjacent stands a 1,100 sq.ft. barn with 2 horse stalls (room for more), a gas heater, water, and electricity. The meticulously designed grounds are cross-fenced into six paddocks with water stations for horses and adorned with over 230 mature trees, ensuring ultimate privacy. front gate, green house, well, garbage compressor in kitchen, cameras, gazeebo, 1 horse shed,