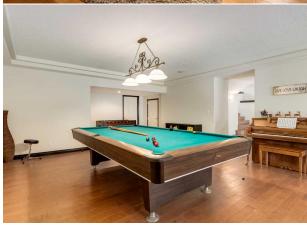

Legal/Tax/Financial

Title: Zoning: **Fee Simple** CR 0810362

Remarks

Pub Rmks:

Legal Desc:

Appraisal included at \$ 2,280,000 price to sell at \$ 480,000 off, one of the largest bungalows you could dream of! Looking for country living with a 2 separate suites? Welcome to a distinguished Greek Revival-style and equestrian living. This captivating estate, newly updated and spanning over 4.5 acres, seamlessly blends luxury, functionality, and privacy in the heart of De Winton. Just a short drive from both Calgary and Okotoks, this idyllic location offers the tranquility of countryside living with convenient access to urban amenities. Immerse yourself in over 5,700 sq.ft. of total living space within this impeccably designed home, adorned with top-quality and high-end finishes throughout. Safety is paramount right from the moment you approach the property, where you'll find an entry gate with a newer motor and brackets, an intercom system with a gate camera, and outdoor LED lights for added security and aesthetics. The chef's kitchen is a masterpiece and the heart of the home, boasting not one, but two cooktops, including a Wolfe Gas and Thermador Induction Cooktops with downdraft. Luxury upgrades such as Miele appliances, a garbage compactor, quartz countertops, and glass backsplash are sure to please discerning homebuyers. Thoughtful kitchen design is evident with soft-closing drawers and a touchless kitchen faucet for ease of use. In the expansive primary bedroom, indulge in a lavish 6-piece ensuite featuring a Kohler shower system DTV digital interface, a large Whirlpool Hytec Brindisi bathtub with light and warming feature, Toto fixtures, bidet, and sinks—all complemented by in-floor heating and an Ortal vertical fireplace. Family time is centered in the living room where the high ceiling and Bose speakers make the room feel grand. Laundry convenience is ensured with upgraded Miele washer and dryer in the main level laundry room, along with an additional set in the garage—ideal for sporting or equestrian equipment. Explore the lower-level walkout, transformed into an entertainment haven with in-floor heating, space for a pool table (snooker size), a 3-piece steam shower, and wiring for sound. The lower-level bedrooms feature en-suites with Grohe plumbing fixtures, Toto sinks, and toilets. Included in this home is a newly renovated 2-bedroom, 900 sq.ft. apartment above the triple attached garage. This is great for providing additional living space, versatility, and income potential, it features its own kitchen, family room, laundry, and a 3-piece bathroom, opening onto two private decks. The property extends its offerings with a detached 1,100 sq.ft. workshop featuring in-floor heating, 2 bedrooms, a 4-piece bathroom, and a kitchen with stove and refrigerator. Adjacent stands a 1,100 sq.ft. barn with 2 horse stalls (room for more), a gas heater, water, and electricity. The meticulously designed grounds are cross-fenced into six paddocks with water stations for horses and adorned with over 230 mature trees, ensuring ultimate privacy. front gate, green house, well, garbage compressor in kitchen, cameras, gazeebo, 1 horse shed,