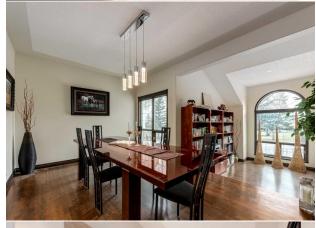

Counters. Storage, Vaulted Ceiling(s), Walk-In Closet(s), Wet Bar, Wired for Data, Wired for Sound

**Utilities:** 

Heating:

Room Information

Room Level Dimensions Room Level Dimensions Main 2pc Bathroom Main 6`11" x 9`5" **Living Room** 21`6" x 18`4" **Dining Room** 10`6" x 17`7" 6pc Ensuite bath Main 16`6" x 19`3" Main