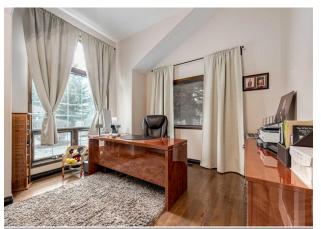

Int Feat: Bar, Breakfast Bar, Built-in Features, Ceiling Fan(s), Central Vacuum, Chandelier, Closet Organizers, Double Vanity, French Door, High Ceilings, Jetted Tub, Kitchen

Island, No Smoking Home, Open Floorplan, Pantry, Quartz Counters, Recessed Lighting, Recreation Facilities, See Remarks, Separate Entrance, Soaking Tub, Stone

Counters. Storage, Vaulted Ceiling(s), Walk-In Closet(s), Wet Bar, Wired for Data, Wired for Sound

**Utilities:** 

Heating:

Room Information

Room Level Dimensions Room Level Dimensions Main 2pc Bathroom Main 6`11" x 9`5" **Living Room** 21`6" x 18`4" **Dining Room** 10`6" x 17`7" 6pc Ensuite bath Main 16`6" x 19`3" Main