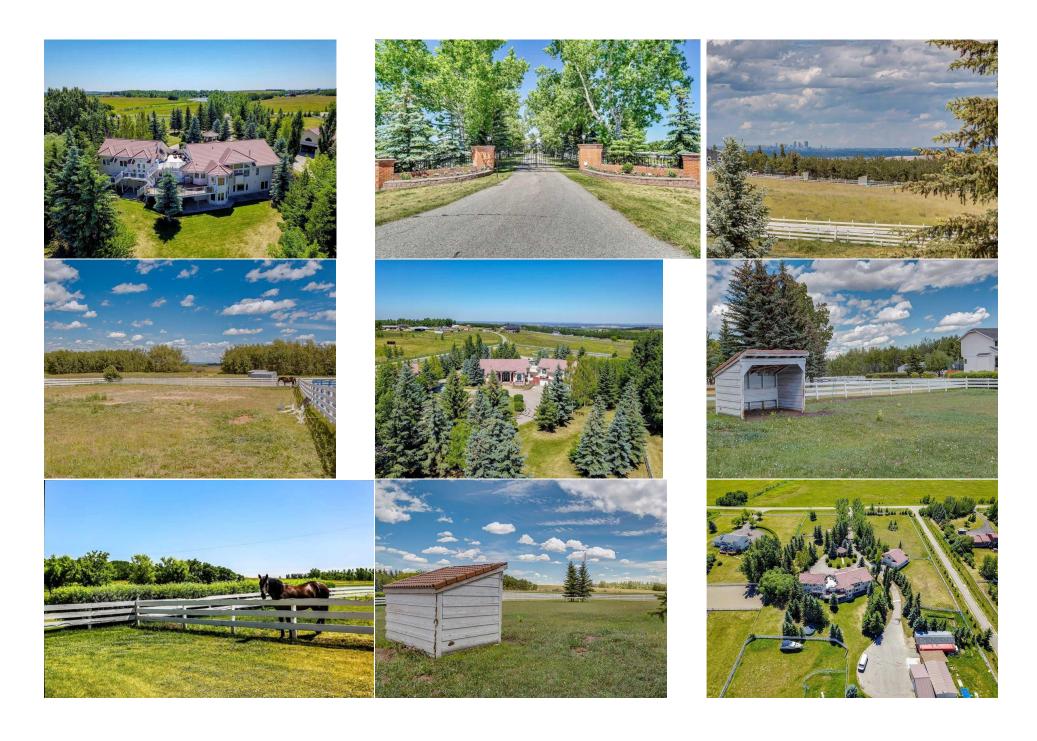

Legal/Tax/Financial

Title: Zoning: **Fee Simple** CR 0810362

Remarks

Pub Rmks:

Legal Desc:

Appraisal included at \$ 2,280,000 price to sell at \$ 480,000 off, one of the largest bungalows you could dream of! Looking for country living with a 2 separate suites? Welcome to a distinguished Greek Revival-style and equestrian living. This captivating estate, newly updated and spanning over 4.5 acres, seamlessly blends luxury, functionality, and privacy in the heart of De Winton. Just a short drive from both Calgary and Okotoks, this idyllic location offers the tranquility of countryside living with convenient access to urban amenities. Immerse yourself in over 5,700 sq.ft. of total living space within this impeccably designed home, adorned with top-quality and high-end finishes throughout. Safety is paramount right from the moment you approach the property, where you'll find an entry gate with a newer motor and brackets, an intercom system with a gate camera, and outdoor LED lights for added security and aesthetics. The chef's kitchen is a masterpiece and the heart of the home, boasting not one, but two cooktops, including a Wolfe Gas and Thermador Induction Cooktops with downdraft. Luxury upgrades such as Miele appliances, a garbage compactor, quartz countertops, and glass backsplash are sure to please discerning homebuyers. Thoughtful kitchen design is evident with soft-closing drawers and a touchless kitchen faucet for ease of use. In the expansive primary bedroom, indulge in a lavish 6-piece ensuite featuring a Kohler shower system DTV digital interface, a large Whirlpool Hytec Brindisi bathtub with light and warming feature, Toto fixtures, bidet, and sinks—all complemented by in-floor heating and an Ortal vertical fireplace. Family time is centered in the living room where the high ceiling and Bose speakers make the room feel grand. Laundry convenience is ensured with upgraded Miele washer and dryer in the main level laundry room, along with an additional set in the garage—ideal for sporting or equestrian equipment. Explore the lower-level walkout, transformed into an entertainment haven with in-floor heating, space for a pool table (snooker size), a 3-piece steam shower, and wiring for sound. The lower-level bedrooms feature en-suites with Grohe plumbing fixtures, Toto sinks, and toilets. Included in this home is a newly renovated 2-bedroom, 900 sq.ft. apartment above the triple attached garage. This is great for providing additional living space, versatility, and income potential, it features its own kitchen, family room, laundry, and a 3-piece bathroom, opening onto two private decks. The property extends its offerings with a detached 1,100 sq.ft. workshop featuring in-floor heating, 2 bedrooms, a 4-piece bathroom, and a kitchen with stove and refrigerator. Adjacent stands a 1,100 sq.ft. barn with 2 horse stalls (room for more), a gas heater, water, and electricity. The meticulously designed grounds are cross-fenced into six paddocks with water stations for horses and adorned with over 230 mature trees, ensuring ultimate privacy. front gate, green house, well, garbage compressor in kitchen, cameras, gazeebo, 1 horse shed,