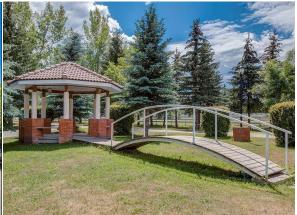

Legal/Tax/Financial

Title: Zoning: **Fee Simple** CR 0810362

Remarks

Pub Rmks:

Legal Desc:

Appraisal included at \$ 2,280,000 price to sell at \$ 480,000 off, one of the largest bungalows you could dream of! Looking for country living with a 2 separate suites? Welcome to a distinguished Greek Revival-style and equestrian living. This captivating estate, newly updated and spanning over 4.5 acres, seamlessly blends luxury, functionality, and privacy in the heart of De Winton. Just a short drive from both Calgary and Okotoks, this idyllic location offers the tranquility of countryside living with convenient access to urban amenities. Immerse yourself in over 5,700 sq.ft. of total living space within this impeccably designed home, adorned with top-quality and high-end finishes throughout. Safety is paramount right from the moment you approach the property, where you'll find an entry gate with a newer motor and brackets, an intercom system with a gate camera, and outdoor LED lights for added security and aesthetics. The chef's kitchen is a masterpiece and the heart of the home, boasting not one, but two cooktops, including a Wolfe Gas and Thermador Induction Cooktops with downdraft. Luxury upgrades such as Miele appliances, a garbage compactor, quartz countertops, and glass backsplash are sure to please discerning homebuyers. Thoughtful kitchen design is evident with soft-closing drawers and a touchless kitchen faucet for ease of use. In the expansive primary bedroom, indulge in a lavish 6-piece ensuite featuring a Kohler shower system DTV digital interface, a large Whirlpool Hytec Brindisi bathtub with light and warming feature, Toto fixtures, bidet, and sinks—all complemented by in-floor heating and an Ortal vertical fireplace. Family time is centered in the living room where the high ceiling and Bose speakers make the room feel grand. Laundry convenience is ensured with upgraded Miele washer and dryer in the main level laundry room, along with an additional set in the garage—ideal for sporting or equestrian equipment. Explore the lower-level walkout, transformed into an entertainment haven with in-floor heating, space for a pool table (snooker size), a 3-piece steam shower, and wiring for sound. The lower-level bedrooms feature en-suites with Grohe plumbing fixtures, Toto sinks, and toilets. Included in this home is a newly renovated 2-bedroom, 900 sq.ft. apartment above the triple attached garage. This is great for providing additional living space, versatility, and income potential, it features its own kitchen, family room, laundry, and a 3-piece bathroom, opening onto two private decks. The property extends its offerings with a detached 1,100 sq.ft. workshop featuring in-floor heating, 2 bedrooms, a 4-piece bathroom, and a kitchen with stove and refrigerator. Adjacent stands a 1,100 sq.ft. barn with 2 horse stalls (room for more), a gas heater, water, and electricity. The meticulously designed grounds are cross-fenced into six paddocks with water stations for horses and adorned with over 230 mature trees, ensuring ultimate privacy. front gate, green house, well, garbage compressor in kitchen, cameras, gazeebo, 1 horse shed,