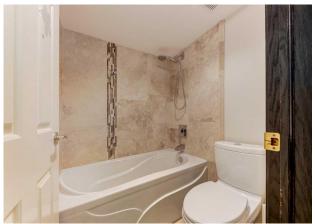

Counters. Storage, Vaulted Ceiling(s), Walk-In Closet(s), Wet Bar, Wired for Data, Wired for Sound

**Utilities:** 

Heating:

Room Information

Room Level Dimensions Room Level Dimensions Main 2pc Bathroom Main 6`11" x 9`5" **Living Room** 21`6" x 18`4" **Dining Room** 10`6" x 17`7" 6pc Ensuite bath Main 16`6" x 19`3" Main

| Main     | 13`8" x 11`2"                                                                                    | Foyer                                                                                                                                                                                                                                                                                                                                                                                      | Main                                                                                                                                                                                                                                                                                                                                                                                                                                                                                                                                                                                                                                                                                                    | 14`0" x 16`1"                                                                                                                                                                                                                                                                                                                                                                                                                                                                                                                                                                                                                                                                                                                                                                                                                                                                                           |
|----------|--------------------------------------------------------------------------------------------------|--------------------------------------------------------------------------------------------------------------------------------------------------------------------------------------------------------------------------------------------------------------------------------------------------------------------------------------------------------------------------------------------|---------------------------------------------------------------------------------------------------------------------------------------------------------------------------------------------------------------------------------------------------------------------------------------------------------------------------------------------------------------------------------------------------------------------------------------------------------------------------------------------------------------------------------------------------------------------------------------------------------------------------------------------------------------------------------------------------------|---------------------------------------------------------------------------------------------------------------------------------------------------------------------------------------------------------------------------------------------------------------------------------------------------------------------------------------------------------------------------------------------------------------------------------------------------------------------------------------------------------------------------------------------------------------------------------------------------------------------------------------------------------------------------------------------------------------------------------------------------------------------------------------------------------------------------------------------------------------------------------------------------------|
| Main     | 18`6" x 18`0"                                                                                    | Laundry                                                                                                                                                                                                                                                                                                                                                                                    | Main                                                                                                                                                                                                                                                                                                                                                                                                                                                                                                                                                                                                                                                                                                    | 15`5" x 17`0"                                                                                                                                                                                                                                                                                                                                                                                                                                                                                                                                                                                                                                                                                                                                                                                                                                                                                           |
| Main     | 8`10" x 6`3"                                                                                     | Living Room                                                                                                                                                                                                                                                                                                                                                                                | Main                                                                                                                                                                                                                                                                                                                                                                                                                                                                                                                                                                                                                                                                                                    | 21`6" x 18`4"                                                                                                                                                                                                                                                                                                                                                                                                                                                                                                                                                                                                                                                                                                                                                                                                                                                                                           |
| Main     | 7`11" x 10`0"                                                                                    | Bedroom                                                                                                                                                                                                                                                                                                                                                                                    | Main                                                                                                                                                                                                                                                                                                                                                                                                                                                                                                                                                                                                                                                                                                    | 12`0" x 11`2"                                                                                                                                                                                                                                                                                                                                                                                                                                                                                                                                                                                                                                                                                                                                                                                                                                                                                           |
| Main     | 14`8" x 21`2"                                                                                    | 3pc Bathroom                                                                                                                                                                                                                                                                                                                                                                               | Basement                                                                                                                                                                                                                                                                                                                                                                                                                                                                                                                                                                                                                                                                                                | 5`6" x 10`4"                                                                                                                                                                                                                                                                                                                                                                                                                                                                                                                                                                                                                                                                                                                                                                                                                                                                                            |
| Basement | 4`11" x 12`5"                                                                                    | 4pc Ensuite bath                                                                                                                                                                                                                                                                                                                                                                           | Basement                                                                                                                                                                                                                                                                                                                                                                                                                                                                                                                                                                                                                                                                                                | 7`8" x 10`7"                                                                                                                                                                                                                                                                                                                                                                                                                                                                                                                                                                                                                                                                                                                                                                                                                                                                                            |
| Basement | 8`7" x 7`2"                                                                                      | Bedroom                                                                                                                                                                                                                                                                                                                                                                                    | Basement                                                                                                                                                                                                                                                                                                                                                                                                                                                                                                                                                                                                                                                                                                | 13`5" x 18`7"                                                                                                                                                                                                                                                                                                                                                                                                                                                                                                                                                                                                                                                                                                                                                                                                                                                                                           |
| Basement | 12`0" x 15`9"                                                                                    | Game Room                                                                                                                                                                                                                                                                                                                                                                                  | Basement                                                                                                                                                                                                                                                                                                                                                                                                                                                                                                                                                                                                                                                                                                | 43`3" x 33`11"                                                                                                                                                                                                                                                                                                                                                                                                                                                                                                                                                                                                                                                                                                                                                                                                                                                                                          |
| Basement | 14`10" x 20`2"                                                                                   | Storage                                                                                                                                                                                                                                                                                                                                                                                    | Basement                                                                                                                                                                                                                                                                                                                                                                                                                                                                                                                                                                                                                                                                                                | 7`5" x 9`11"                                                                                                                                                                                                                                                                                                                                                                                                                                                                                                                                                                                                                                                                                                                                                                                                                                                                                            |
| Basement | 6`4" x 15`9"                                                                                     | Storage                                                                                                                                                                                                                                                                                                                                                                                    | Basement                                                                                                                                                                                                                                                                                                                                                                                                                                                                                                                                                                                                                                                                                                | 4`6" x 7`8"                                                                                                                                                                                                                                                                                                                                                                                                                                                                                                                                                                                                                                                                                                                                                                                                                                                                                             |
| Basement | 16`11" x 18`5"                                                                                   | 4pc Bathroom                                                                                                                                                                                                                                                                                                                                                                               | Basement                                                                                                                                                                                                                                                                                                                                                                                                                                                                                                                                                                                                                                                                                                | 5`0" x 8`1"                                                                                                                                                                                                                                                                                                                                                                                                                                                                                                                                                                                                                                                                                                                                                                                                                                                                                             |
| Basement | 11`2" x 11`9"                                                                                    | Bedroom                                                                                                                                                                                                                                                                                                                                                                                    | Basement                                                                                                                                                                                                                                                                                                                                                                                                                                                                                                                                                                                                                                                                                                | 13`7" x 11`4"                                                                                                                                                                                                                                                                                                                                                                                                                                                                                                                                                                                                                                                                                                                                                                                                                                                                                           |
| Basement | 11`5" x 6`7"                                                                                     | Kitchen                                                                                                                                                                                                                                                                                                                                                                                    | Basement                                                                                                                                                                                                                                                                                                                                                                                                                                                                                                                                                                                                                                                                                                | 11`2" x 8`0"                                                                                                                                                                                                                                                                                                                                                                                                                                                                                                                                                                                                                                                                                                                                                                                                                                                                                            |
| Basement | 17`0" x 23`5"                                                                                    |                                                                                                                                                                                                                                                                                                                                                                                            |                                                                                                                                                                                                                                                                                                                                                                                                                                                                                                                                                                                                                                                                                                         |                                                                                                                                                                                                                                                                                                                                                                                                                                                                                                                                                                                                                                                                                                                                                                                                                                                                                                         |
|          | Main Main Main Main Main Basement Basement Basement Basement Basement Basement Basement Basement | Main       18`6" x 18`0"         Main       8`10" x 6`3"         Main       7`11" x 10`0"         Main       14`8" x 21`2"         Basement       4`11" x 12`5"         Basement       8`7" x 7`2"         Basement       12`0" x 15`9"         Basement       6`4" x 15`9"         Basement       16`11" x 18`5"         Basement       11`2" x 11`9"         Basement       11`5" x 6`7" | Main         18`6" x 18`0"         Laundry           Main         8`10" x 6`3"         Living Room           Main         7`11" x 10`0"         Bedroom           Main         14`8" x 21`2"         3pc Bathroom           Basement         4`11" x 12`5"         4pc Ensuite bath           Basement         8`7" x 7`2"         Bedroom           Basement         12`0" x 15`9"         Game Room           Basement         14`10" x 20`2"         Storage           Basement         6`4" x 15`9"         Storage           Basement         16`11" x 18`5"         4pc Bathroom           Basement         11`2" x 11`9"         Bedroom           Basement         11`5" x 6`7"         Kitchen | Main         18`6" x 18`0"         Laundry         Main           Main         8`10" x 6`3"         Living Room         Main           Main         7`11" x 10`0"         Bedroom         Main           Main         14`8" x 21`2"         3pc Bathroom         Basement           Basement         4`11" x 12`5"         4pc Ensuite bath         Basement           Basement         8`7" x 7`2"         Bedroom         Basement           Basement         12`0" x 15`9"         Game Room         Basement           Basement         14`10" x 20`2"         Storage         Basement           Basement         6`4" x 15`9"         Storage         Basement           Basement         16`11" x 18`5"         4pc Bathroom         Basement           Basement         11`2" x 11`9"         Bedroom         Basement           Basement         11`5" x 6`7"         Kitchen         Basement |