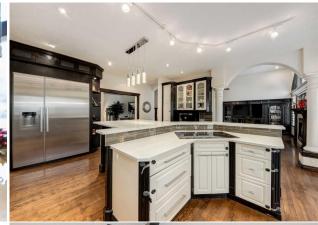

Legal/Tax/Financial

Title: Zoning: **Fee Simple** CR 0810362

Remarks

Pub Rmks:

Legal Desc:

Appraisal included at \$ 2,280,000 price to sell at \$ 480,000 off, one of the largest bungalows you could dream of! Looking for country living with a 2 separate suites? Welcome to a distinguished Greek Revival-style and equestrian living. This captivating estate, newly updated and spanning over 4.5 acres, seamlessly blends luxury, functionality, and privacy in the heart of De Winton. Just a short drive from both Calgary and Okotoks, this idyllic location offers the tranquility of countryside living with convenient access to urban amenities. Immerse yourself in over 5,700 sq.ft. of total living space within this impeccably designed home, adorned with top-quality and high-end finishes throughout. Safety is paramount right from the moment you approach the property, where you'll find an entry gate with a newer motor and brackets, an intercom system with a gate camera, and outdoor LED lights for added security and aesthetics. The chef's kitchen is a masterpiece and the heart of the home, boasting not one, but two cooktops, including a Wolfe Gas and Thermador Induction Cooktops with downdraft. Luxury upgrades such as Miele appliances, a garbage compactor, quartz countertops, and glass backsplash are sure to please discerning homebuyers. Thoughtful kitchen design is evident with soft-closing drawers and a touchless kitchen faucet for ease of use. In the expansive primary bedroom, indulge in a lavish 6-piece ensuite featuring a Kohler shower system DTV digital interface, a large Whirlpool Hytec Brindisi bathtub with light and warming feature, Toto fixtures, bidet, and sinks—all complemented by in-floor heating and an Ortal vertical fireplace. Family time is centered in the living room where the high ceiling and Bose speakers make the room feel grand. Laundry convenience is ensured with upgraded Miele washer and dryer in the main level laundry room, along with an additional set in the garage—ideal for sporting or equestrian equipment. Explore the lower-level walkout, transformed into an entertainment haven with in-floor heating, space for a pool table (snooker size), a 3-piece steam shower, and wiring for sound. The lower-level bedrooms feature en-suites with Grohe plumbing fixtures, Toto sinks, and toilets. Included in this home is a newly renovated 2-bedroom, 900 sq.ft. apartment above the triple attached garage. This is great for providing additional living space, versatility, and income potential, it features its own kitchen, family room, laundry, and a 3-piece bathroom, opening onto two private decks. The property extends its offerings with a detached 1,100 sq.ft. workshop featuring in-floor heating, 2 bedrooms, a 4-piece bathroom, and a kitchen with stove and refrigerator. Adjacent stands a 1,100 sq.ft. barn with 2 horse stalls (room for more), a gas heater, water, and electricity. The meticulously designed grounds are cross-fenced into six paddocks with water stations for horses and adorned with over 230 mature trees, ensuring ultimate privacy. front gate, green house, well, garbage compressor in kitchen, cameras, gazeebo, 1 horse shed,