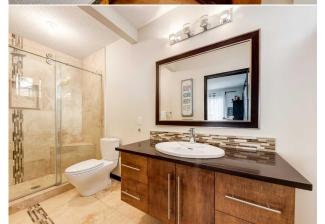

Legal/Tax/Financial

Title: Zoning: **Fee Simple** CR 0810362

Remarks

Pub Rmks:

Legal Desc:

Appraisal included at \$ 2,280,000 price to sell at \$ 480,000 off, one of the largest bungalows you could dream of! Looking for country living with a 2 separate suites? Welcome to a distinguished Greek Revival-style and equestrian living. This captivating estate, newly updated and spanning over 4.5 acres, seamlessly blends luxury, functionality, and privacy in the heart of De Winton. Just a short drive from both Calgary and Okotoks, this idyllic location offers the tranquility of countryside living with convenient access to urban amenities. Immerse yourself in over 5,700 sq.ft. of total living space within this impeccably designed home, adorned with top-quality and high-end finishes throughout. Safety is paramount right from the moment you approach the property, where you'll find an entry gate with a newer motor and brackets, an intercom system with a gate camera, and outdoor LED lights for added security and aesthetics. The chef's kitchen is a masterpiece and the heart of the home, boasting not one, but two cooktops, including a Wolfe Gas and Thermador Induction Cooktops with downdraft. Luxury upgrades such as Miele appliances, a garbage compactor, quartz countertops, and glass backsplash are sure to please discerning homebuyers. Thoughtful kitchen design is evident with soft-closing drawers and a touchless kitchen faucet for ease of use. In the expansive primary bedroom, indulge in a lavish 6-piece ensuite featuring a Kohler shower system DTV digital interface, a large Whirlpool Hytec Brindisi bathtub with light and warming feature, Toto fixtures, bidet, and sinks—all complemented by in-floor heating and an Ortal vertical fireplace. Family time is centered in the living room where the high ceiling and Bose speakers make the room feel grand. Laundry convenience is ensured with upgraded Miele washer and dryer in the main level laundry room, along with an additional set in the garage—ideal for sporting or equestrian equipment. Explore the lower-level walkout, transformed into an entertainment haven with in-floor heating, space for a pool table (snooker size), a 3-piece steam shower, and wiring for sound. The lower-level bedrooms feature en-suites with Grohe plumbing fixtures, Toto sinks, and toilets. Included in this home is a newly renovated 2-bedroom, 900 sq.ft. apartment above the triple attached garage. This is great for providing additional living space, versatility, and income potential, it features its own kitchen, family room, laundry, and a 3-piece bathroom, opening onto two private decks. The property extends its offerings with a detached 1,100 sq.ft. workshop featuring in-floor heating, 2 bedrooms, a 4-piece bathroom, and a kitchen with stove and refrigerator. Adjacent stands a 1,100 sq.ft. barn with 2 horse stalls (room for more), a gas heater, water, and electricity. The meticulously designed grounds are cross-fenced into six paddocks with water stations for horses and adorned with over 230 mature trees, ensuring ultimate privacy. front gate, green house, well, garbage compressor in kitchen, cameras, gazeebo, 1 horse shed,