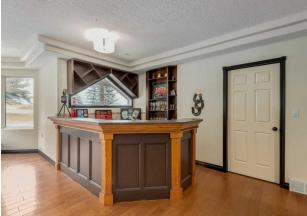

Int Feat: Bar, Breakfast Bar, Built-in Features, Ceiling Fan(s), Central Vacuum, Chandelier, Closet Organizers, Double Vanity, French Door, High Ceilings, Jetted Tub, Kitchen

Island, No Smoking Home, Open Floorplan, Pantry, Quartz Counters, Recessed Lighting, Recreation Facilities, See Remarks, Separate Entrance, Soaking Tub, Stone

Counters. Storage, Vaulted Ceiling(s), Walk-In Closet(s), Wet Bar, Wired for Data, Wired for Sound

**Utilities:** 

Heating:

Room Information

Room Level Dimensions Room Level Dimensions Main 2pc Bathroom Main 6`11" x 9`5" **Living Room** 21`6" x 18`4" **Dining Room** 10`6" x 17`7" 6pc Ensuite bath Main 16`6" x 19`3" Main