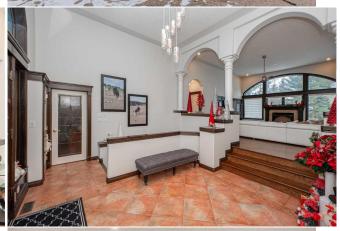

Legal/Tax/Financial

Title: Zoning: **Fee Simple** CR 0810362

Remarks

Pub Rmks:

Legal Desc:

Appraisal included at \$ 2,280,000 price to sell at \$ 480,000 off, one of the largest bungalows you could dream of! Looking for country living with a 2 separate suites? Welcome to a distinguished Greek Revival-style and equestrian living. This captivating estate, newly updated and spanning over 4.5 acres, seamlessly blends luxury, functionality, and privacy in the heart of De Winton. Just a short drive from both Calgary and Okotoks, this idyllic location offers the tranquility of countryside living with convenient access to urban amenities. Immerse yourself in over 5,700 sq.ft. of total living space within this impeccably designed home, adorned with top-quality and high-end finishes throughout. Safety is paramount right from the moment you approach the property, where you'll find an entry gate with a newer motor and brackets, an intercom system with a gate camera, and outdoor LED lights for added security and aesthetics. The chef's kitchen is a masterpiece and the heart of the home, boasting not one, but two cooktops, including a Wolfe Gas and Thermador Induction Cooktops with downdraft. Luxury upgrades such as Miele appliances, a garbage compactor, quartz countertops, and glass backsplash are sure to please discerning homebuyers. Thoughtful kitchen design is evident with soft-closing drawers and a touchless kitchen faucet for ease of use. In the expansive primary bedroom, indulge in a lavish 6-piece ensuite featuring a Kohler shower system DTV digital interface, a large Whirlpool Hytec Brindisi bathtub with light and warming feature, Toto fixtures, bidet, and sinks—all complemented by in-floor heating and an Ortal vertical fireplace. Family time is centered in the living room where the high ceiling and Bose speakers make the room feel grand. Laundry convenience is ensured with upgraded Miele washer and dryer in the main level laundry room, along with an additional set in the garage—ideal for sporting or equestrian equipment. Explore the lower-level walkout, transformed into an entertainment haven with in-floor heating, space for a pool table (snooker size), a 3-piece steam shower, and wiring for sound. The lower-level bedrooms feature en-suites with Grohe plumbing fixtures, Toto sinks, and toilets. Included in this home is a newly renovated 2-bedroom, 900 sq.ft. apartment above the triple attached garage. This is great for providing additional living space, versatility, and income potential, it features its own kitchen, family room, laundry, and a 3-piece bathroom, opening onto two private decks. The property extends its offerings with a detached 1,100 sq.ft. workshop featuring in-floor heating, 2 bedrooms, a 4-piece bathroom, and a kitchen with stove and refrigerator. Adjacent stands a 1,100 sq.ft. barn with 2 horse stalls (room for more), a gas heater, water, and electricity. The meticulously designed grounds are cross-fenced into six paddocks with water stations for horses and adorned with over 230 mature trees, ensuring ultimate privacy. front gate, green house, well, garbage compressor in kitchen, cameras, gazeebo, 1 horse shed,