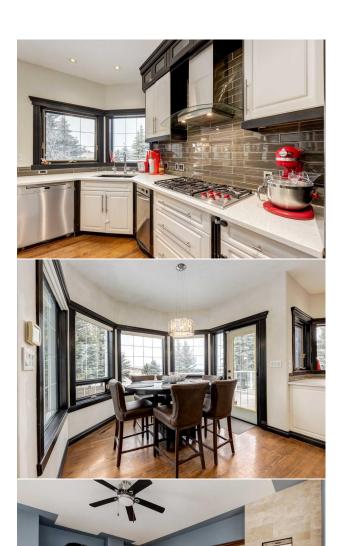

Flooring:

**Poured Concrete** 

Bar Fridge, Dishwasher, Disposal, Garage Control(s), Gas Range, Induction Cooktop, Microwave, Range Hood, Refrigerator, Stove(s), Washer/Dryer, Water Kitchen Appl:

**Softener, Window Coverings** 

Int Feat: Bar, Breakfast Bar, Built-in Features, Ceiling Fan(s), Central Vacuum, Chandelier, Closet Organizers, Double Vanity, French Door, High Ceilings, Jetted Tub, Kitchen

Island, No Smoking Home, Open Floorplan, Pantry, Quartz Counters, Recessed Lighting, Recreation Facilities, See Remarks, Separate Entrance, Soaking Tub, Stone

Legal/Tax/Financial

Title: Zoning: **Fee Simple** CR 0810362

Remarks

Pub Rmks:

Legal Desc:

Appraisal included at \$ 2,280,000 price to sell at \$ 480,000 off, one of the largest bungalows you could dream of! Looking for country living with a 2 separate suites? Welcome to a distinguished Greek Revival-style and equestrian living. This captivating estate, newly updated and spanning over 4.5 acres, seamlessly blends luxury, functionality, and privacy in the heart of De Winton. Just a short drive from both Calgary and Okotoks, this idyllic location offers the tranquility of countryside living with convenient access to urban amenities. Immerse yourself in over 5,700 sq.ft. of total living space within this impeccably designed home, adorned with top-quality and high-end finishes throughout. Safety is paramount right from the moment you approach the property, where you'll find an entry gate with a newer motor and brackets, an intercom system with a gate camera, and outdoor LED lights for added security and aesthetics. The chef's kitchen is a masterpiece and the heart of the home, boasting not one, but two cooktops, including a Wolfe Gas and Thermador Induction Cooktops with downdraft. Luxury upgrades such as Miele appliances, a garbage compactor, quartz countertops, and glass backsplash are sure to please discerning homebuyers. Thoughtful kitchen design is evident with soft-closing drawers and a touchless kitchen faucet for ease of use. In the expansive primary bedroom, indulge in a lavish 6-piece ensuite featuring a Kohler shower system DTV digital interface, a large Whirlpool Hytec Brindisi bathtub with light and warming feature, Toto fixtures, bidet, and sinks—all complemented by in-floor heating and an Ortal vertical fireplace. Family time is centered in the living room where the high ceiling and Bose speakers make the room feel grand. Laundry convenience is ensured with upgraded Miele washer and dryer in the main level laundry room, along with an additional set in the garage—ideal for sporting or equestrian equipment. Explore the lower-level walkout, transformed into an entertainment haven with in-floor heating, space for a pool table (snooker size), a 3-piece steam shower, and wiring for sound. The lower-level bedrooms feature en-suites with Grohe plumbing fixtures, Toto sinks, and toilets. Included in this home is a newly renovated 2-bedroom, 900 sq.ft. apartment above the triple attached garage. This is great for providing additional living space, versatility, and income potential, it features its own kitchen, family room, laundry, and a 3-piece bathroom, opening onto two private decks. The property extends its offerings with a detached 1,100 sq.ft. workshop featuring in-floor heating, 2 bedrooms, a 4-piece bathroom, and a kitchen with stove and refrigerator. Adjacent stands a 1,100 sq.ft. barn with 2 horse stalls (room for more), a gas heater, water, and electricity. The meticulously designed grounds are cross-fenced into six paddocks with water stations for horses and adorned with over 230 mature trees, ensuring ultimate privacy. front gate, green house, well, garbage compressor in kitchen, cameras, gazeebo, 1 horse shed,