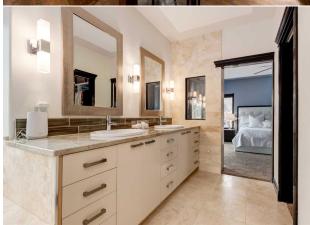

Legal/Tax/Financial

Title: Zoning: **Fee Simple** CR 0810362

Remarks

Pub Rmks:

Legal Desc:

Appraisal included at \$ 2,280,000 price to sell at \$ 480,000 off, one of the largest bungalows you could dream of! Looking for country living with a 2 separate suites? Welcome to a distinguished Greek Revival-style and equestrian living. This captivating estate, newly updated and spanning over 4.5 acres, seamlessly blends luxury, functionality, and privacy in the heart of De Winton. Just a short drive from both Calgary and Okotoks, this idyllic location offers the tranquility of countryside living with convenient access to urban amenities. Immerse yourself in over 5,700 sq.ft. of total living space within this impeccably designed home, adorned with top-quality and high-end finishes throughout. Safety is paramount right from the moment you approach the property, where you'll find an entry gate with a newer motor and brackets, an intercom system with a gate camera, and outdoor LED lights for added security and aesthetics. The chef's kitchen is a masterpiece and the heart of the home, boasting not one, but two cooktops, including a Wolfe Gas and Thermador Induction Cooktops with downdraft. Luxury upgrades such as Miele appliances, a garbage compactor, quartz countertops, and glass backsplash are sure to please discerning homebuyers. Thoughtful kitchen design is evident with soft-closing drawers and a touchless kitchen faucet for ease of use. In the expansive primary bedroom, indulge in a lavish 6-piece ensuite featuring a Kohler shower system DTV digital interface, a large Whirlpool Hytec Brindisi bathtub with light and warming feature, Toto fixtures, bidet, and sinks—all complemented by in-floor heating and an Ortal vertical fireplace. Family time is centered in the living room where the high ceiling and Bose speakers make the room feel grand. Laundry convenience is ensured with upgraded Miele washer and dryer in the main level laundry room, along with an additional set in the garage—ideal for sporting or equestrian equipment. Explore the lower-level walkout, transformed into an entertainment haven with in-floor heating, space for a pool table (snooker size), a 3-piece steam shower, and wiring for sound. The lower-level bedrooms feature en-suites with Grohe plumbing fixtures, Toto sinks, and toilets. Included in this home is a newly renovated 2-bedroom, 900 sq.ft. apartment above the triple attached garage. This is great for providing additional living space, versatility, and income potential, it features its own kitchen, family room, laundry, and a 3-piece bathroom, opening onto two private decks. The property extends its offerings with a detached 1,100 sq.ft. workshop featuring in-floor heating, 2 bedrooms, a 4-piece bathroom, and a kitchen with stove and refrigerator. Adjacent stands a 1,100 sq.ft. barn with 2 horse stalls (room for more), a gas heater, water, and electricity. The meticulously designed grounds are cross-fenced into six paddocks with water stations for horses and adorned with over 230 mature trees, ensuring ultimate privacy. front gate, green house, well, garbage compressor in kitchen, cameras, gazeebo, 1 horse shed,