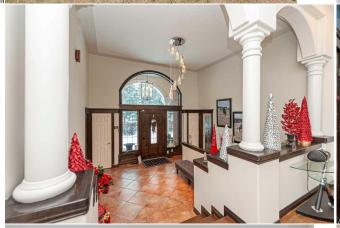

Legal/Tax/Financial

Title: Zoning: **Fee Simple** CR 0810362

Remarks

Pub Rmks:

Legal Desc:

Appraisal included at \$ 2,280,000 price to sell at \$ 480,000 off, one of the largest bungalows you could dream of! Looking for country living with a 2 separate suites? Welcome to a distinguished Greek Revival-style and equestrian living. This captivating estate, newly updated and spanning over 4.5 acres, seamlessly blends luxury, functionality, and privacy in the heart of De Winton. Just a short drive from both Calgary and Okotoks, this idyllic location offers the tranquility of countryside living with convenient access to urban amenities. Immerse yourself in over 5,700 sq.ft. of total living space within this impeccably designed home, adorned with top-quality and high-end finishes throughout. Safety is paramount right from the moment you approach the property, where you'll find an entry gate with a newer motor and brackets, an intercom system with a gate camera, and outdoor LED lights for added security and aesthetics. The chef's kitchen is a masterpiece and the heart of the home, boasting not one, but two cooktops, including a Wolfe Gas and Thermador Induction Cooktops with downdraft. Luxury upgrades such as Miele appliances, a garbage compactor, quartz countertops, and glass backsplash are sure to please discerning homebuyers. Thoughtful kitchen design is evident with soft-closing drawers and a touchless kitchen faucet for ease of use. In the expansive primary bedroom, indulge in a lavish 6-piece ensuite featuring a Kohler shower system DTV digital interface, a large Whirlpool Hytec Brindisi bathtub with light and warming feature, Toto fixtures, bidet, and sinks—all complemented by in-floor heating and an Ortal vertical fireplace. Family time is centered in the living room where the high ceiling and Bose speakers make the room feel grand. Laundry convenience is ensured with upgraded Miele washer and dryer in the main level laundry room, along with an additional set in the garage—ideal for sporting or equestrian equipment. Explore the lower-level walkout, transformed into an entertainment haven with in-floor heating, space for a pool table (snooker size), a 3-piece steam shower, and wiring for sound. The lower-level bedrooms feature en-suites with Grohe plumbing fixtures, Toto sinks, and toilets. Included in this home is a newly renovated 2-bedroom, 900 sq.ft. apartment above the triple attached garage. This is great for providing additional living space, versatility, and income potential, it features its own kitchen, family room, laundry, and a 3-piece bathroom, opening onto two private decks. The property extends its offerings with a detached 1,100 sq.ft. workshop featuring in-floor heating, 2 bedrooms, a 4-piece bathroom, and a kitchen with stove and refrigerator. Adjacent stands a 1,100 sq.ft. barn with 2 horse stalls (room for more), a gas heater, water, and electricity. The meticulously designed grounds are cross-fenced into six paddocks with water stations for horses and adorned with over 230 mature trees, ensuring ultimate privacy. front gate, green house, well, garbage compressor in kitchen, cameras, gazeebo, 1 horse shed,