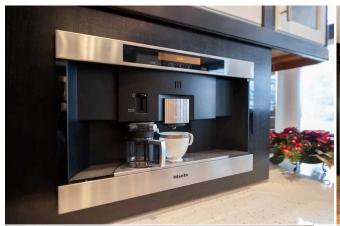

Legal/Tax/Financial

Title: Zoning: **Fee Simple** CR 0810362

Remarks

Pub Rmks:

Legal Desc:

Appraisal included at \$ 2,280,000 price to sell at \$ 480,000 off, one of the largest bungalows you could dream of! Looking for country living with a 2 separate suites? Welcome to a distinguished Greek Revival-style and equestrian living. This captivating estate, newly updated and spanning over 4.5 acres, seamlessly blends luxury, functionality, and privacy in the heart of De Winton. Just a short drive from both Calgary and Okotoks, this idyllic location offers the tranquility of countryside living with convenient access to urban amenities. Immerse yourself in over 5,700 sq.ft. of total living space within this impeccably designed home, adorned with top-quality and high-end finishes throughout. Safety is paramount right from the moment you approach the property, where you'll find an entry gate with a newer motor and brackets, an intercom system with a gate camera, and outdoor LED lights for added security and aesthetics. The chef's kitchen is a masterpiece and the heart of the home, boasting not one, but two cooktops, including a Wolfe Gas and Thermador Induction Cooktops with downdraft. Luxury upgrades such as Miele appliances, a garbage compactor, quartz countertops, and glass backsplash are sure to please discerning homebuyers. Thoughtful kitchen design is evident with soft-closing drawers and a touchless kitchen faucet for ease of use. In the expansive primary bedroom, indulge in a lavish 6-piece ensuite featuring a Kohler shower system DTV digital interface, a large Whirlpool Hytec Brindisi bathtub with light and warming feature, Toto fixtures, bidet, and sinks—all complemented by in-floor heating and an Ortal vertical fireplace. Family time is centered in the living room where the high ceiling and Bose speakers make the room feel grand. Laundry convenience is ensured with upgraded Miele washer and dryer in the main level laundry room, along with an additional set in the garage—ideal for sporting or equestrian equipment. Explore the lower-level walkout, transformed into an entertainment haven with in-floor heating, space for a pool table (snooker size), a 3-piece steam shower, and wiring for sound. The lower-level bedrooms feature en-suites with Grohe plumbing fixtures, Toto sinks, and toilets. Included in this home is a newly renovated 2-bedroom, 900 sq.ft. apartment above the triple attached garage. This is great for providing additional living space, versatility, and income potential, it features its own kitchen, family room, laundry, and a 3-piece bathroom, opening onto two private decks. The property extends its offerings with a detached 1,100 sq.ft. workshop featuring in-floor heating, 2 bedrooms, a 4-piece bathroom, and a kitchen with stove and refrigerator. Adjacent stands a 1,100 sq.ft. barn with 2 horse stalls (room for more), a gas heater, water, and electricity. The meticulously designed grounds are cross-fenced into six paddocks with water stations for horses and adorned with over 230 mature trees, ensuring ultimate privacy. front gate, green house, well, garbage compressor in kitchen, cameras, gazeebo, 1 horse shed,