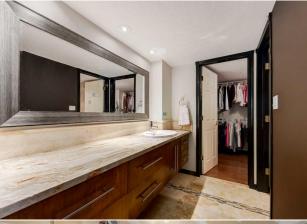

Legal/Tax/Financial

Title: Zoning: **Fee Simple** CR 0810362

Remarks

Pub Rmks:

Legal Desc:

Appraisal included at \$ 2,280,000 price to sell at \$ 480,000 off, one of the largest bungalows you could dream of! Looking for country living with a 2 separate suites? Welcome to a distinguished Greek Revival-style and equestrian living. This captivating estate, newly updated and spanning over 4.5 acres, seamlessly blends luxury, functionality, and privacy in the heart of De Winton. Just a short drive from both Calgary and Okotoks, this idyllic location offers the tranquility of countryside living with convenient access to urban amenities. Immerse yourself in over 5,700 sq.ft. of total living space within this impeccably designed home, adorned with top-quality and high-end finishes throughout. Safety is paramount right from the moment you approach the property, where you'll find an entry gate with a newer motor and brackets, an intercom system with a gate camera, and outdoor LED lights for added security and aesthetics. The chef's kitchen is a masterpiece and the heart of the home, boasting not one, but two cooktops, including a Wolfe Gas and Thermador Induction Cooktops with downdraft. Luxury upgrades such as Miele appliances, a garbage compactor, quartz countertops, and glass backsplash are sure to please discerning homebuyers. Thoughtful kitchen design is evident with soft-closing drawers and a touchless kitchen faucet for ease of use. In the expansive primary bedroom, indulge in a lavish 6-piece ensuite featuring a Kohler shower system DTV digital interface, a large Whirlpool Hytec Brindisi bathtub with light and warming feature, Toto fixtures, bidet, and sinks—all complemented by in-floor heating and an Ortal vertical fireplace. Family time is centered in the living room where the high ceiling and Bose speakers make the room feel grand. Laundry convenience is ensured with upgraded Miele washer and dryer in the main level laundry room, along with an additional set in the garage—ideal for sporting or equestrian equipment. Explore the lower-level walkout, transformed into an entertainment haven with in-floor heating, space for a pool table (snooker size), a 3-piece steam shower, and wiring for sound. The lower-level bedrooms feature en-suites with Grohe plumbing fixtures, Toto sinks, and toilets. Included in this home is a newly renovated 2-bedroom, 900 sq.ft. apartment above the triple attached garage. This is great for providing additional living space, versatility, and income potential, it features its own kitchen, family room, laundry, and a 3-piece bathroom, opening onto two private decks. The property extends its offerings with a detached 1,100 sq.ft. workshop featuring in-floor heating, 2 bedrooms, a 4-piece bathroom, and a kitchen with stove and refrigerator. Adjacent stands a 1,100 sq.ft. barn with 2 horse stalls (room for more), a gas heater, water, and electricity. The meticulously designed grounds are cross-fenced into six paddocks with water stations for horses and adorned with over 230 mature trees, ensuring ultimate privacy. front gate, green house, well, garbage compressor in kitchen, cameras, gazeebo, 1 horse shed,