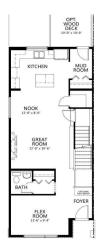

|                         |                        |                                  | Utilities and Features           |                          |                   |  |
|-------------------------|------------------------|----------------------------------|----------------------------------|--------------------------|-------------------|--|
| Roof:                   | Asphalt Shingle        |                                  | Construction:                    |                          |                   |  |
| Heating:                | Forced Air,Natural Gas |                                  | Stone,Vinyl Siding,Wood          | d Frame                  |                   |  |
| Sewer:                  |                        |                                  | Flooring:                        |                          |                   |  |
| Ext Feat:               | None                   |                                  | Carpet,Tile,Vinyl Plank          |                          |                   |  |
|                         |                        |                                  | Water Source:                    |                          |                   |  |
|                         |                        |                                  | Fnd/Bsmt:                        |                          |                   |  |
|                         |                        |                                  | Poured Concrete                  |                          |                   |  |
| Kitchen Appl:           | Dishwasher,Microwa     | ve,Range,Refrigerator            |                                  |                          |                   |  |
| Int Feat:<br>Utilities: | Double Vanity, Kitche  | en Island,No Animal Home,No Smok | ing Home,Open Floorplan,Pantry,S | mart Home,Stone Counters | Walk-In Closet(s) |  |
|                         |                        |                                  | Room Information                 |                          |                   |  |
| Room                    | Level                  | <u>Dimensions</u>                | Room                             | <u>Level</u>             | Dimensions        |  |
| Office                  | Main                   | 13`6" x 9`4"                     | 2pc Bathroom                     | Main                     | 0`0" x 0`0"       |  |
| Great Room              | Main                   | 12`0" x 10`6"                    | Nook                             | Main                     | 12`0" x 8`0"      |  |
| Bedroom - Pri           | imary Upper            | 13`6" x 12`0"                    | 4pc Ensuite bath                 | Upper                    | 0`0" x 0`0"       |  |
| 4pc Bathroom            |                        | 0`0" x 0`0"                      | Bedroom                          | Upper                    | 9`4" x 11`5"      |  |
| Bedroom                 | Upper                  | 9`3" x 13`0"                     |                                  |                          |                   |  |

## TO VIEW THIS PROPERTY WITH AN A-TEAM BUYER'S AGENT PLEASE CONTACT (587) 700-7123

| ·                       |                           |
|-------------------------|---------------------------|
| BEDROOM 3<br>9-3*x13-0* | BEDROOM 2<br>9'4' x 11'5' |
| <u>~~</u> /             | Mee                       |
|                         |                           |
| LAUNDRY                 |                           |
| wic                     |                           |
| MASTEF<br>BEDROO        | MEN                       |