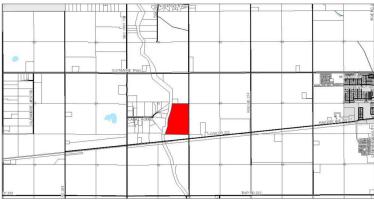

Fnd/Bsmt:

**Room Information** 

Room Level **Dimensions** Room Level **Dimensions** Legal/Tax/Financial

Title: Zoning: A-GEN **Fee Simple** 

Legal Desc:

Remarks

Build \*\*2 Detached Homes\*\* on this prime property. 100 acres of land next to the Western Irrigation District Canal, located one quarter section South of Glenmore Pub Rmks:

Trail. Property is ideally located between Calgary and Langdon. There is Residential Development to the West. Existing rental income from Crop and 2 Surface leases with an Oil and Gas company. Note: Home rendering for visual purpose only (Source: Image by WangXiNa on Freepik).