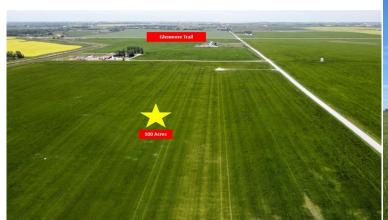

Fnd/Bsmt:

**Room Information** 

Room Level **Dimensions** Room Level **Dimensions** Legal/Tax/Financial

Title: Zoning: A-GEN **Fee Simple** 

Legal Desc:

Remarks

Build \*\*2 Detached Homes\*\* on this prime property. 100 acres of land next to the Western Irrigation District Canal, located one quarter section South of Glenmore Pub Rmks:

Trail. Property is ideally located between Calgary and Langdon. There is Residential Development to the West. Existing rental income from Crop and 2 Surface leases with an Oil and Gas company. Note: Home rendering for visual purpose only (Source: Image by WangXiNa on Freepik).