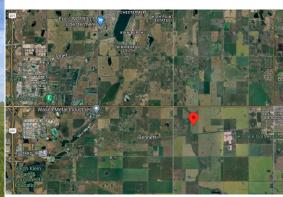

Fnd/Bsmt:

**Room Information** 

Room Level **Dimensions** Room Level **Dimensions** Legal/Tax/Financial

Title: Zoning: A-GEN **Fee Simple** 

Legal Desc:

Remarks

Build \*\*2 Detached Homes\*\* on this prime property. 100 acres of land next to the Western Irrigation District Canal, located one quarter section South of Glenmore Pub Rmks:

Trail. Property is ideally located between Calgary and Langdon. There is Residential Development to the West. Existing rental income from Crop and 2 Surface leases with an Oil and Gas company. Note: Home rendering for visual purpose only (Source: Image by WangXiNa on Freepik).