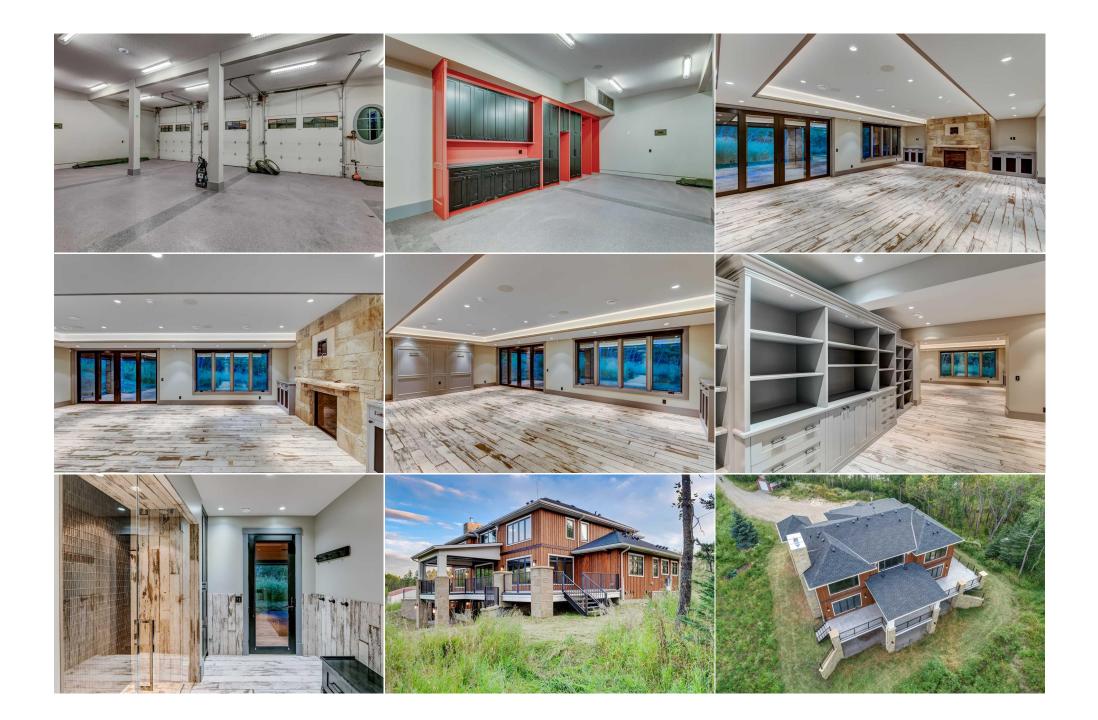

| Storage<br>6pc Ensuite bath<br>2pc Bathroom<br>3pc Bathroom<br>Family Room<br>Workshop | Lower<br>Upper<br>Main<br>Upper<br>Lower<br>Main                                                                                                                                                                                                                                                                                                                                                                                                                                                                                                                                                                                                                                                                                                                                                                                                                                                                                                                                                                                                                                                                                                                                                                                                                                                                                                                                                                                                                                                                                                                                                                                                                                                                                                                                                                                                                                                                                                                                                                                                             | 16`7" x 10`10"<br>30`2" x 19`8"<br>11`0" x 18`0" | Laundry<br>4pc Ensuite bath<br>3pc Ensuite bath<br>3pc Ensuite bath<br>Mud Room<br>Legal/Tax/Financial | Upper<br>Upper<br>Upper<br>Lower<br>Lower | 15`8" x 7`1"<br>19`8" x 8`1" |  |  |
|----------------------------------------------------------------------------------------|--------------------------------------------------------------------------------------------------------------------------------------------------------------------------------------------------------------------------------------------------------------------------------------------------------------------------------------------------------------------------------------------------------------------------------------------------------------------------------------------------------------------------------------------------------------------------------------------------------------------------------------------------------------------------------------------------------------------------------------------------------------------------------------------------------------------------------------------------------------------------------------------------------------------------------------------------------------------------------------------------------------------------------------------------------------------------------------------------------------------------------------------------------------------------------------------------------------------------------------------------------------------------------------------------------------------------------------------------------------------------------------------------------------------------------------------------------------------------------------------------------------------------------------------------------------------------------------------------------------------------------------------------------------------------------------------------------------------------------------------------------------------------------------------------------------------------------------------------------------------------------------------------------------------------------------------------------------------------------------------------------------------------------------------------------------|--------------------------------------------------|--------------------------------------------------------------------------------------------------------|-------------------------------------------|------------------------------|--|--|
| Title:<br>Fee Simple<br>Legal Desc:                                                    | 8031 IK                                                                                                                                                                                                                                                                                                                                                                                                                                                                                                                                                                                                                                                                                                                                                                                                                                                                                                                                                                                                                                                                                                                                                                                                                                                                                                                                                                                                                                                                                                                                                                                                                                                                                                                                                                                                                                                                                                                                                                                                                                                      | Zoning:<br>CRES                                  |                                                                                                        |                                           |                              |  |  |
| Legui Dese.                                                                            | 0031 JK                                                                                                                                                                                                                                                                                                                                                                                                                                                                                                                                                                                                                                                                                                                                                                                                                                                                                                                                                                                                                                                                                                                                                                                                                                                                                                                                                                                                                                                                                                                                                                                                                                                                                                                                                                                                                                                                                                                                                                                                                                                      |                                                  | Remarks                                                                                                |                                           |                              |  |  |
| Pub Rmks:<br>Inclusions:<br>Property Listed By:                                        | OPEN HOUSE - Saturday 5/18 1:00-3:00 & Sunday 5/19 @ 2:00-4:00. Stunning, like new, 5932 sq.ft McKinley Master Builder artisan quality home on a magnificent 20 acre parcel only a 2 minute drive on paved roads to the city limits. A rare opportunity in sought after Bearspaw with conditional subdivision approval for 4 lots including the 5.8-acre home site lot. Magnificent, diverse terrain with large ponds, trees and meadow providing idealic, secluded building sites. Note the significant 90' x 100' outbuilding with 2 x 50' sections, perfect for riding arenas, workshop, storage, manufacturing, or vehicle/RV storage. The luxurious estate home sits amongst mature trees above 2 large water features. Enjoy all the upscale finishings you expect, with custom millwork and built-ins, hand cut stone, Sub-Zero/Wolfe appliances, en suites in every bedroom, and smart home features. 5 bedrooms plus main floor office, upper-level loft, walkout basement and large functional mud rooms. Impressive, expansive country kitchen with ample storage and prep areas. Fantastic butler's pantry. Great room plan with large living/dining areas conveniently located to outdoor living areas. Loads of room for large family living and to entertain big groups comfortably. Massive 39 x 27 triple attached heated garage with adjacent 11' x 18' workshop c/w four laundry hook ups. Fully equipped bedroom level laundry noom. Laundry hook up in basement as well. Additional 19'x 13' single detached garage and electronic front gate. Transferrable conditional subdivision plans and more details available on request. Three CPUs confirmed with Rocky View Water Co-Op Ltd. Imagine a peaceful country acreage lifestyle with all the amenities of the city nearby, with the bonus option of subdivision now or in the future to enhance your investment. Or sell 2 lots and keep 10 amazing acres with house and outbuildings! Click on the 3D tour for a drone video of the acreage site. N/A RE/MAX HOUSE OF REAL ESTATE |                                                  |                                                                                                        |                                           |                              |  |  |