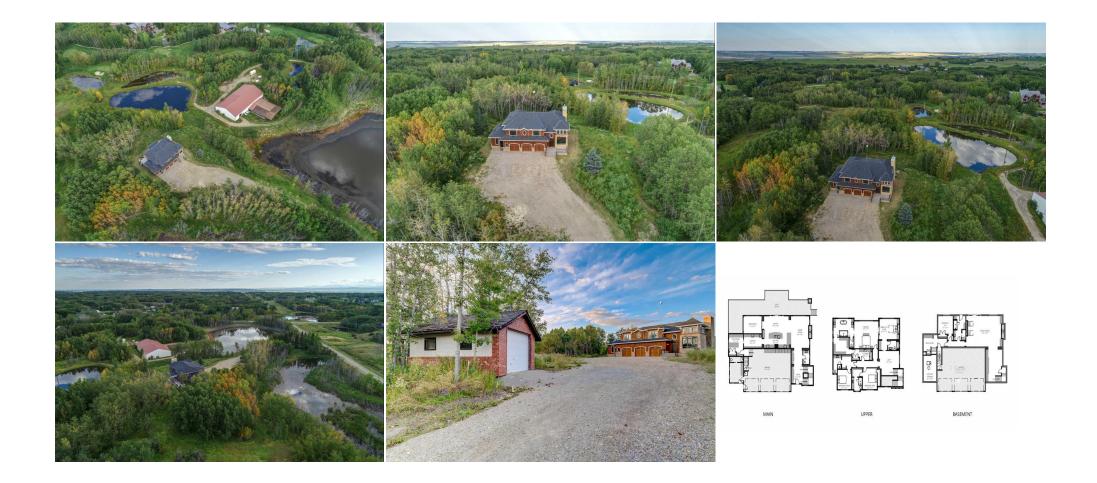

| ral Information  |                                                                                   |                   |           | DOM           |                   |  |
|------------------|-----------------------------------------------------------------------------------|-------------------|-----------|---------------|-------------------|--|
| Туре:            | Residential                                                                       |                   |           | 124           |                   |  |
| ype:             | Detached                                                                          |                   |           | <u>Layout</u> |                   |  |
| own:             | Rural Rocky View                                                                  | Finished Floor Ar | <u>ea</u> | Beds:         | 5(41)             |  |
|                  | County                                                                            | Abv Sqft:         | 4,237     | Baths:        | 5.5 (5 1)         |  |
| Built:           | 2018                                                                              | Low Sqft:         |           | Style:        | 2 Storey, Acreage |  |
| <u>formation</u> |                                                                                   | Ttl Sqft:         | 4,237     |               | with Residence    |  |
| z Ar:            | 845,064 sqft                                                                      |                   |           |               |                   |  |
| nape:            |                                                                                   |                   |           | Parking       |                   |  |
|                  |                                                                                   |                   |           | Ttl Park:     | 10                |  |
|                  |                                                                                   |                   |           | Garage Sz:    | 4                 |  |
| SS:              |                                                                                   |                   |           | 5             |                   |  |
| eat:             | Many Trees,Meadow,On Golf Course,Private,See Remarks,Wetlands                     |                   |           |               |                   |  |
| Feat:            | Heated Garage, Single Garage Detached, Triple Garage Attached, Workshop in Garage |                   |           |               |                   |  |

| Storage<br>6pc Ensuite bath<br>2pc Bathroom<br>3pc Bathroom<br>Family Room<br>Workshop | Lower<br>Upper<br>Main<br>Upper<br>Lower<br>Main                                                                                                                                                                                                                                                                                                                                                                                                                                                                                                                                                                                                                                                                                                                                                                                                                                                                                                                                                                                                                                                                                                                                                                                                                                                                                                                                                                                                                                                                                                                                                                                                                                                                                                                                                                                                                                                                                                                                                                                                             | 16`7" x 10`10"<br>30`2" x 19`8"<br>11`0" x 18`0" | Laundry<br>4pc Ensuite bath<br>3pc Ensuite bath<br>3pc Ensuite bath<br>Mud Room<br>Legal/Tax/Financial | Upper<br>Upper<br>Upper<br>Lower<br>Lower | 15`8" x 7`1"<br>19`8" x 8`1" |  |  |
|----------------------------------------------------------------------------------------|--------------------------------------------------------------------------------------------------------------------------------------------------------------------------------------------------------------------------------------------------------------------------------------------------------------------------------------------------------------------------------------------------------------------------------------------------------------------------------------------------------------------------------------------------------------------------------------------------------------------------------------------------------------------------------------------------------------------------------------------------------------------------------------------------------------------------------------------------------------------------------------------------------------------------------------------------------------------------------------------------------------------------------------------------------------------------------------------------------------------------------------------------------------------------------------------------------------------------------------------------------------------------------------------------------------------------------------------------------------------------------------------------------------------------------------------------------------------------------------------------------------------------------------------------------------------------------------------------------------------------------------------------------------------------------------------------------------------------------------------------------------------------------------------------------------------------------------------------------------------------------------------------------------------------------------------------------------------------------------------------------------------------------------------------------------|--------------------------------------------------|--------------------------------------------------------------------------------------------------------|-------------------------------------------|------------------------------|--|--|
| Title:<br>Fee Simple<br>Legal Desc:                                                    | 8031 IK                                                                                                                                                                                                                                                                                                                                                                                                                                                                                                                                                                                                                                                                                                                                                                                                                                                                                                                                                                                                                                                                                                                                                                                                                                                                                                                                                                                                                                                                                                                                                                                                                                                                                                                                                                                                                                                                                                                                                                                                                                                      | Zoning:<br>CRES                                  |                                                                                                        |                                           |                              |  |  |
| Legui Dese.                                                                            | 0031 JK                                                                                                                                                                                                                                                                                                                                                                                                                                                                                                                                                                                                                                                                                                                                                                                                                                                                                                                                                                                                                                                                                                                                                                                                                                                                                                                                                                                                                                                                                                                                                                                                                                                                                                                                                                                                                                                                                                                                                                                                                                                      |                                                  | Remarks                                                                                                |                                           |                              |  |  |
| Pub Rmks:<br>Inclusions:<br>Property Listed By:                                        | OPEN HOUSE - Saturday 5/18 1:00-3:00 & Sunday 5/19 @ 2:00-4:00. Stunning, like new, 5932 sq.ft McKinley Master Builder artisan quality home on a magnificent 20 acre parcel only a 2 minute drive on paved roads to the city limits. A rare opportunity in sought after Bearspaw with conditional subdivision approval for 4 lots including the 5.8-acre home site lot. Magnificent, diverse terrain with large ponds, trees and meadow providing idealic, secluded building sites. Note the significant 90' x 100' outbuilding with 2 x 50' sections, perfect for riding arenas, workshop, storage, manufacturing, or vehicle/RV storage. The luxurious estate home sits amongst mature trees above 2 large water features. Enjoy all the upscale finishings you expect, with custom millwork and built-ins, hand cut stone, Sub-Zero/Wolfe appliances, en suites in every bedroom, and smart home features. 5 bedrooms plus main floor office, upper-level loft, walkout basement and large functional mud rooms. Impressive, expansive country kitchen with ample storage and prep areas. Fantastic butler's pantry. Great room plan with large living/dining areas conveniently located to outdoor living areas. Loads of room for large family living and to entertain big groups comfortably. Massive 39 x 27 triple attached heated garage with adjacent 11' x 18' workshop c/w four laundry hook ups. Fully equipped bedroom level laundry noom. Laundry hook up in basement as well. Additional 19'x 13' single detached garage and electronic front gate. Transferrable conditional subdivision plans and more details available on request. Three CPUs confirmed with Rocky View Water Co-Op Ltd. Imagine a peaceful country acreage lifestyle with all the amenities of the city nearby, with the bonus option of subdivision now or in the future to enhance your investment. Or sell 2 lots and keep 10 amazing acres with house and outbuildings! Click on the 3D tour for a drone video of the acreage site. N/A RE/MAX HOUSE OF REAL ESTATE |                                                  |                                                                                                        |                                           |                              |  |  |