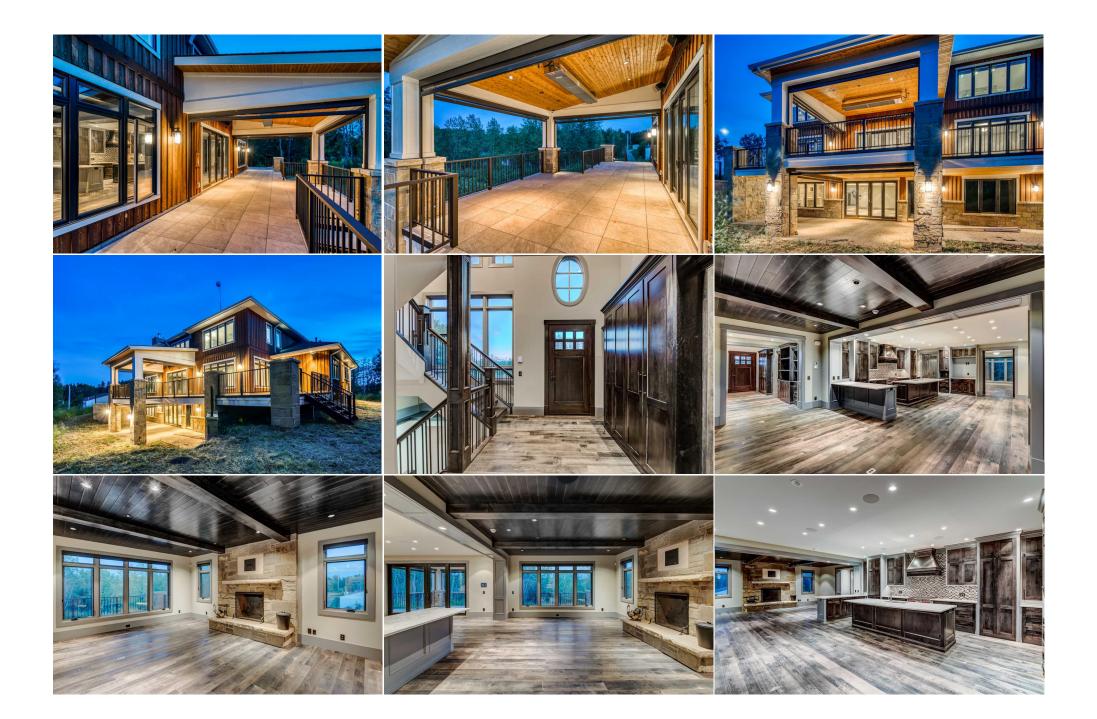

| Storage<br>6pc Ensuite bath<br>2pc Bathroom<br>3pc Bathroom<br>Family Room<br>Workshop | Lower<br>Upper<br>Main<br>Upper<br>Lower<br>Main                                                                                                                                                                                                                                                                                                                                                                                                                                                                                                                                                                                                                                                                                                                                                                                                                                                                                                                                                                                                                                                                                                                                                                                                                                                                                                                                                                                                                                                                                                                                                                                                                                                                                                                                                                                                                                                                                                                                                                                                             | 16`7" x 10`10"<br>30`2" x 19`8"<br>11`0" x 18`0" | Laundry<br>4pc Ensuite bath<br>3pc Ensuite bath<br>3pc Ensuite bath<br>Mud Room<br>Legal/Tax/Financial | Upper<br>Upper<br>Upper<br>Lower<br>Lower | 15`8" x 7`1"<br>19`8" x 8`1" |  |  |
|----------------------------------------------------------------------------------------|--------------------------------------------------------------------------------------------------------------------------------------------------------------------------------------------------------------------------------------------------------------------------------------------------------------------------------------------------------------------------------------------------------------------------------------------------------------------------------------------------------------------------------------------------------------------------------------------------------------------------------------------------------------------------------------------------------------------------------------------------------------------------------------------------------------------------------------------------------------------------------------------------------------------------------------------------------------------------------------------------------------------------------------------------------------------------------------------------------------------------------------------------------------------------------------------------------------------------------------------------------------------------------------------------------------------------------------------------------------------------------------------------------------------------------------------------------------------------------------------------------------------------------------------------------------------------------------------------------------------------------------------------------------------------------------------------------------------------------------------------------------------------------------------------------------------------------------------------------------------------------------------------------------------------------------------------------------------------------------------------------------------------------------------------------------|--------------------------------------------------|--------------------------------------------------------------------------------------------------------|-------------------------------------------|------------------------------|--|--|
| Title:<br>Fee Simple<br>Legal Desc:                                                    | 8031 IK                                                                                                                                                                                                                                                                                                                                                                                                                                                                                                                                                                                                                                                                                                                                                                                                                                                                                                                                                                                                                                                                                                                                                                                                                                                                                                                                                                                                                                                                                                                                                                                                                                                                                                                                                                                                                                                                                                                                                                                                                                                      | Zoning:<br>CRES                                  |                                                                                                        |                                           |                              |  |  |
| Legui Dese.                                                                            | 0031 JK                                                                                                                                                                                                                                                                                                                                                                                                                                                                                                                                                                                                                                                                                                                                                                                                                                                                                                                                                                                                                                                                                                                                                                                                                                                                                                                                                                                                                                                                                                                                                                                                                                                                                                                                                                                                                                                                                                                                                                                                                                                      |                                                  | Remarks                                                                                                |                                           |                              |  |  |
| Pub Rmks:<br>Inclusions:<br>Property Listed By:                                        | OPEN HOUSE - Saturday 5/18 1:00-3:00 & Sunday 5/19 @ 2:00-4:00. Stunning, like new, 5932 sq.ft McKinley Master Builder artisan quality home on a magnificent 20 acre parcel only a 2 minute drive on paved roads to the city limits. A rare opportunity in sought after Bearspaw with conditional subdivision approval for 4 lots including the 5.8-acre home site lot. Magnificent, diverse terrain with large ponds, trees and meadow providing idealic, secluded building sites. Note the significant 90' x 100' outbuilding with 2 x 50' sections, perfect for riding arenas, workshop, storage, manufacturing, or vehicle/RV storage. The luxurious estate home sits amongst mature trees above 2 large water features. Enjoy all the upscale finishings you expect, with custom millwork and built-ins, hand cut stone, Sub-Zero/Wolfe appliances, en suites in every bedroom, and smart home features. 5 bedrooms plus main floor office, upper-level loft, walkout basement and large functional mud rooms. Impressive, expansive country kitchen with ample storage and prep areas. Fantastic butler's pantry. Great room plan with large living/dining areas conveniently located to outdoor living areas. Loads of room for large family living and to entertain big groups comfortably. Massive 39 x 27 triple attached heated garage with adjacent 11' x 18' workshop c/w four laundry hook ups. Fully equipped bedroom level laundry noom. Laundry hook up in basement as well. Additional 19'x 13' single detached garage and electronic front gate. Transferrable conditional subdivision plans and more details available on request. Three CPUs confirmed with Rocky View Water Co-Op Ltd. Imagine a peaceful country acreage lifestyle with all the amenities of the city nearby, with the bonus option of subdivision now or in the future to enhance your investment. Or sell 2 lots and keep 10 amazing acres with house and outbuildings! Click on the 3D tour for a drone video of the acreage site. N/A RE/MAX HOUSE OF REAL ESTATE |                                                  |                                                                                                        |                                           |                              |  |  |