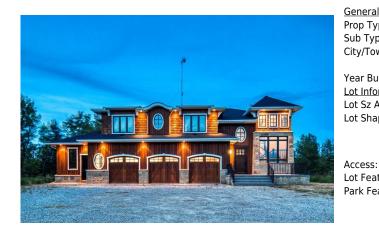

## 255156 RANGE ROAD 25 , Rural Rocky View County T3R1C2

| MLS®#:  | A2098067 | Area:   | NONE              | Listing<br>Date: | 01/16/24 | List Price: <b>\$3,500,000</b> |
|---------|----------|---------|-------------------|------------------|----------|--------------------------------|
| Status: | Active   | County: | Rocky View County |                  | None     | Association: Fort McMurray     |

| ral Information  |                                                                                   |                   |           | DOM           |                   |  |
|------------------|-----------------------------------------------------------------------------------|-------------------|-----------|---------------|-------------------|--|
| Туре:            | Residential                                                                       |                   |           | 124           |                   |  |
| ype:             | Detached                                                                          |                   |           | <u>Layout</u> |                   |  |
| own:             | Rural Rocky View                                                                  | Finished Floor Ar | <u>ea</u> | Beds:         | 5(41)             |  |
|                  | County                                                                            | Abv Sqft:         | 4,237     | Baths:        | 5.5 (5 1)         |  |
| Built:           | 2018                                                                              | Low Sqft:         |           | Style:        | 2 Storey, Acreage |  |
| <u>formation</u> |                                                                                   | Ttl Sqft:         | 4,237     |               | with Residence    |  |
| z Ar:            | 845,064 sqft                                                                      |                   |           |               |                   |  |
| nape:            |                                                                                   |                   |           | Parking       |                   |  |
|                  |                                                                                   |                   |           | Ttl Park:     | 10                |  |
|                  |                                                                                   |                   |           | Garage Sz:    | 4                 |  |
| SS:              |                                                                                   |                   |           | 5             |                   |  |
| eat:             | Many Trees,Meadow,On Golf Course,Private,See Remarks,Wetlands                     |                   |           |               |                   |  |
| Feat:            | Heated Garage, Single Garage Detached, Triple Garage Attached, Workshop in Garage |                   |           |               |                   |  |