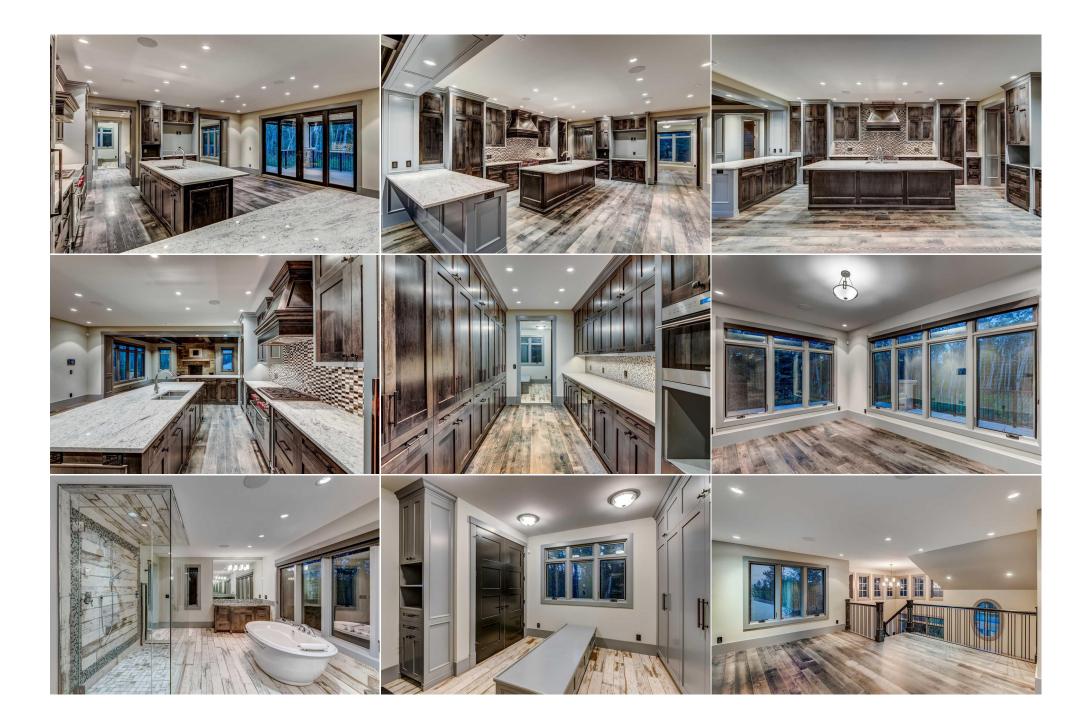

| Storage<br>6pc Ensuite bath<br>2pc Bathroom<br>3pc Bathroom<br>Family Room<br>Workshop | Lower<br>Upper<br>Main<br>Upper<br>Lower<br>Main                                                                                                                                                                                                                                                                                                                                                                                                                                                                                                                                                                                                                                                                                                                                                                                                                                                                                                                                                                                                                                                                                                                                                                                                                                                                                                                                                                                                                                                                                                                                                                                                                                                                                                                                                                                                                                                                                                                                                                                                             | 16`7" x 10`10"<br>30`2" x 19`8"<br>11`0" x 18`0" | Laundry<br>4pc Ensuite bath<br>3pc Ensuite bath<br>3pc Ensuite bath<br>Mud Room<br>Legal/Tax/Financial | Upper<br>Upper<br>Upper<br>Lower<br>Lower | 15`8" x 7`1"<br>19`8" x 8`1" |  |  |
|----------------------------------------------------------------------------------------|--------------------------------------------------------------------------------------------------------------------------------------------------------------------------------------------------------------------------------------------------------------------------------------------------------------------------------------------------------------------------------------------------------------------------------------------------------------------------------------------------------------------------------------------------------------------------------------------------------------------------------------------------------------------------------------------------------------------------------------------------------------------------------------------------------------------------------------------------------------------------------------------------------------------------------------------------------------------------------------------------------------------------------------------------------------------------------------------------------------------------------------------------------------------------------------------------------------------------------------------------------------------------------------------------------------------------------------------------------------------------------------------------------------------------------------------------------------------------------------------------------------------------------------------------------------------------------------------------------------------------------------------------------------------------------------------------------------------------------------------------------------------------------------------------------------------------------------------------------------------------------------------------------------------------------------------------------------------------------------------------------------------------------------------------------------|--------------------------------------------------|--------------------------------------------------------------------------------------------------------|-------------------------------------------|------------------------------|--|--|
| Title:<br>Fee Simple<br>Legal Desc:                                                    | 8031 IK                                                                                                                                                                                                                                                                                                                                                                                                                                                                                                                                                                                                                                                                                                                                                                                                                                                                                                                                                                                                                                                                                                                                                                                                                                                                                                                                                                                                                                                                                                                                                                                                                                                                                                                                                                                                                                                                                                                                                                                                                                                      | Zoning:<br>CRES                                  |                                                                                                        |                                           |                              |  |  |
| Legui Dese.                                                                            | 0031 JK                                                                                                                                                                                                                                                                                                                                                                                                                                                                                                                                                                                                                                                                                                                                                                                                                                                                                                                                                                                                                                                                                                                                                                                                                                                                                                                                                                                                                                                                                                                                                                                                                                                                                                                                                                                                                                                                                                                                                                                                                                                      |                                                  | Remarks                                                                                                |                                           |                              |  |  |
| Pub Rmks:<br>Inclusions:<br>Property Listed By:                                        | OPEN HOUSE - Saturday 5/18 1:00-3:00 & Sunday 5/19 @ 2:00-4:00. Stunning, like new, 5932 sq.ft McKinley Master Builder artisan quality home on a magnificent 20 acre parcel only a 2 minute drive on paved roads to the city limits. A rare opportunity in sought after Bearspaw with conditional subdivision approval for 4 lots including the 5.8-acre home site lot. Magnificent, diverse terrain with large ponds, trees and meadow providing idealic, secluded building sites. Note the significant 90' x 100' outbuilding with 2 x 50' sections, perfect for riding arenas, workshop, storage, manufacturing, or vehicle/RV storage. The luxurious estate home sits amongst mature trees above 2 large water features. Enjoy all the upscale finishings you expect, with custom millwork and built-ins, hand cut stone, Sub-Zero/Wolfe appliances, en suites in every bedroom, and smart home features. 5 bedrooms plus main floor office, upper-level loft, walkout basement and large functional mud rooms. Impressive, expansive country kitchen with ample storage and prep areas. Fantastic butler's pantry. Great room plan with large living/dining areas conveniently located to outdoor living areas. Loads of room for large family living and to entertain big groups comfortably. Massive 39 x 27 triple attached heated garage with adjacent 11' x 18' workshop c/w four laundry hook ups. Fully equipped bedroom level laundry noom. Laundry hook up in basement as well. Additional 19'x 13' single detached garage and electronic front gate. Transferrable conditional subdivision plans and more details available on request. Three CPUs confirmed with Rocky View Water Co-Op Ltd. Imagine a peaceful country acreage lifestyle with all the amenities of the city nearby, with the bonus option of subdivision now or in the future to enhance your investment. Or sell 2 lots and keep 10 amazing acres with house and outbuildings! Click on the 3D tour for a drone video of the acreage site. N/A RE/MAX HOUSE OF REAL ESTATE |                                                  |                                                                                                        |                                           |                              |  |  |