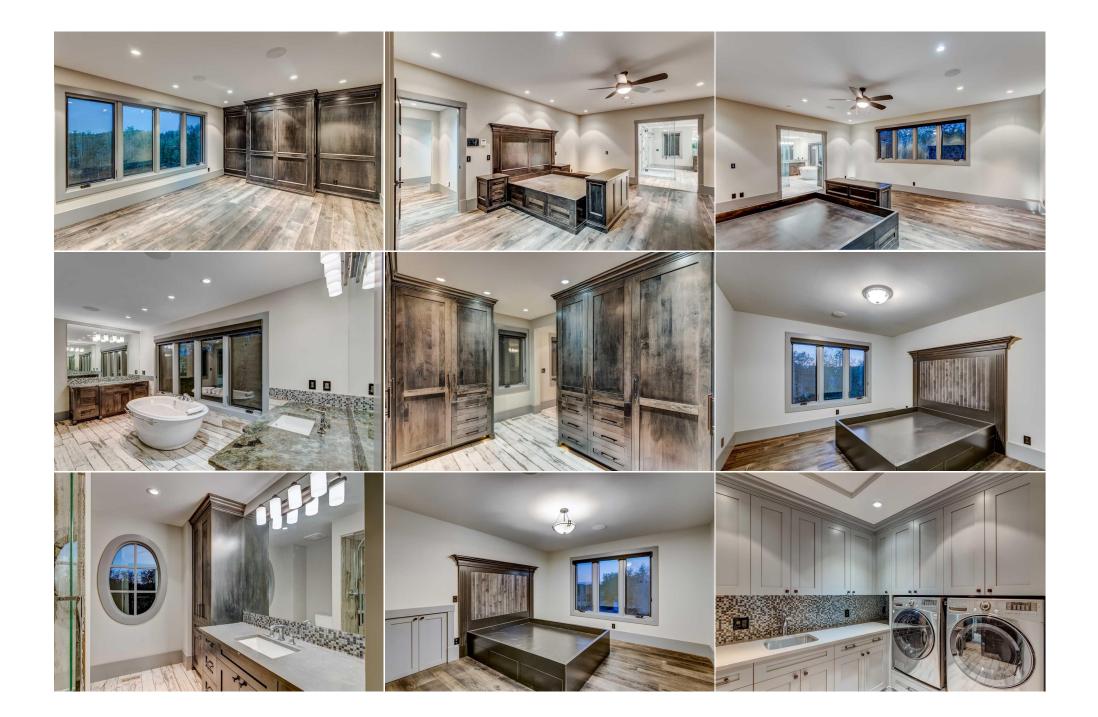

| Storage<br>6pc Ensuite bath<br>2pc Bathroom<br>3pc Bathroom<br>Family Room<br>Workshop | Lower<br>Upper<br>Main<br>Upper<br>Lower<br>Main                                                                                                                                                                                                                                                                                                                                                                                                                                                                                                                                                                                                                                                                                                                                                                                                                                                                                                                                                                                                                                                                                                                                                                                                                                                                                                                                                                                                                                                                                                                                                                                                                                                                                                                                                                                                                                                                                                                                                                                                             | 16`7" x 10`10"<br>30`2" x 19`8"<br>11`0" x 18`0" | Laundry<br>4pc Ensuite bath<br>3pc Ensuite bath<br>3pc Ensuite bath<br>Mud Room<br>Legal/Tax/Financial | Upper<br>Upper<br>Upper<br>Lower<br>Lower | 15`8" x 7`1"<br>19`8" x 8`1" |  |  |
|----------------------------------------------------------------------------------------|--------------------------------------------------------------------------------------------------------------------------------------------------------------------------------------------------------------------------------------------------------------------------------------------------------------------------------------------------------------------------------------------------------------------------------------------------------------------------------------------------------------------------------------------------------------------------------------------------------------------------------------------------------------------------------------------------------------------------------------------------------------------------------------------------------------------------------------------------------------------------------------------------------------------------------------------------------------------------------------------------------------------------------------------------------------------------------------------------------------------------------------------------------------------------------------------------------------------------------------------------------------------------------------------------------------------------------------------------------------------------------------------------------------------------------------------------------------------------------------------------------------------------------------------------------------------------------------------------------------------------------------------------------------------------------------------------------------------------------------------------------------------------------------------------------------------------------------------------------------------------------------------------------------------------------------------------------------------------------------------------------------------------------------------------------------|--------------------------------------------------|--------------------------------------------------------------------------------------------------------|-------------------------------------------|------------------------------|--|--|
| Title:<br>Fee Simple<br>Legal Desc:                                                    | 8031 IK                                                                                                                                                                                                                                                                                                                                                                                                                                                                                                                                                                                                                                                                                                                                                                                                                                                                                                                                                                                                                                                                                                                                                                                                                                                                                                                                                                                                                                                                                                                                                                                                                                                                                                                                                                                                                                                                                                                                                                                                                                                      | Zoning:<br>CRES                                  |                                                                                                        |                                           |                              |  |  |
| Legui Dese.                                                                            | 0031 JK                                                                                                                                                                                                                                                                                                                                                                                                                                                                                                                                                                                                                                                                                                                                                                                                                                                                                                                                                                                                                                                                                                                                                                                                                                                                                                                                                                                                                                                                                                                                                                                                                                                                                                                                                                                                                                                                                                                                                                                                                                                      |                                                  | Remarks                                                                                                |                                           |                              |  |  |
| Pub Rmks:<br>Inclusions:<br>Property Listed By:                                        | OPEN HOUSE - Saturday 5/18 1:00-3:00 & Sunday 5/19 @ 2:00-4:00. Stunning, like new, 5932 sq.ft McKinley Master Builder artisan quality home on a magnificent 20 acre parcel only a 2 minute drive on paved roads to the city limits. A rare opportunity in sought after Bearspaw with conditional subdivision approval for 4 lots including the 5.8-acre home site lot. Magnificent, diverse terrain with large ponds, trees and meadow providing idealic, secluded building sites. Note the significant 90' x 100' outbuilding with 2 x 50' sections, perfect for riding arenas, workshop, storage, manufacturing, or vehicle/RV storage. The luxurious estate home sits amongst mature trees above 2 large water features. Enjoy all the upscale finishings you expect, with custom millwork and built-ins, hand cut stone, Sub-Zero/Wolfe appliances, en suites in every bedroom, and smart home features. 5 bedrooms plus main floor office, upper-level loft, walkout basement and large functional mud rooms. Impressive, expansive country kitchen with ample storage and prep areas. Fantastic butler's pantry. Great room plan with large living/dining areas conveniently located to outdoor living areas. Loads of room for large family living and to entertain big groups comfortably. Massive 39 x 27 triple attached heated garage with adjacent 11' x 18' workshop c/w four laundry hook ups. Fully equipped bedroom level laundry noom. Laundry hook up in basement as well. Additional 19'x 13' single detached garage and electronic front gate. Transferrable conditional subdivision plans and more details available on request. Three CPUs confirmed with Rocky View Water Co-Op Ltd. Imagine a peaceful country acreage lifestyle with all the amenities of the city nearby, with the bonus option of subdivision now or in the future to enhance your investment. Or sell 2 lots and keep 10 amazing acres with house and outbuildings! Click on the 3D tour for a drone video of the acreage site. N/A RE/MAX HOUSE OF REAL ESTATE |                                                  |                                                                                                        |                                           |                              |  |  |