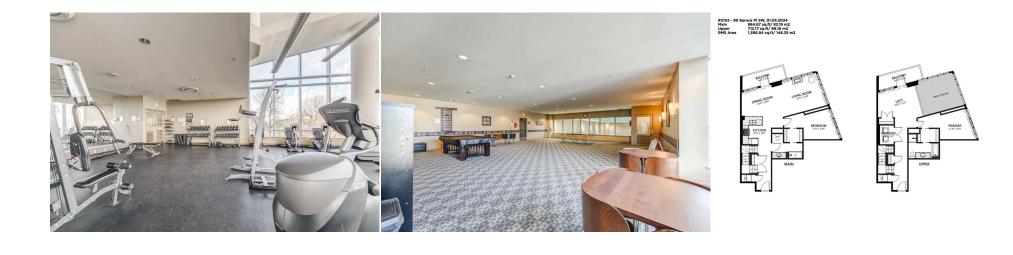

| Condo Fee:<br><b>\$1,332</b>                    | 1010074                                                                                   | Title:<br><b>Fee Simple</b><br>Fee Freq:<br><b>Monthly</b>                                                                                       | Zoning:<br>DC (pre 1P2007)                                                                                                                                                                                                                                                                                                                                                                                                                                                               |
|-------------------------------------------------|-------------------------------------------------------------------------------------------|--------------------------------------------------------------------------------------------------------------------------------------------------|------------------------------------------------------------------------------------------------------------------------------------------------------------------------------------------------------------------------------------------------------------------------------------------------------------------------------------------------------------------------------------------------------------------------------------------------------------------------------------------|
| Legal Desc:                                     | 1010834                                                                                   |                                                                                                                                                  | Remarks                                                                                                                                                                                                                                                                                                                                                                                                                                                                                  |
| Pub Rmks:<br>Inclusions:<br>Property Listed By: | two-bedroom, two-bathroor<br>an ideal entertaining space<br>titled parking spots in the s | n condominium spans two levels, e<br>. The upper den overlooks the lowe<br>ecure underground parkade. More<br>ence and luxury in this well-manag | breathtaking views of the Shaganappi golf course from either of your two balconies. This stunning<br>exuding modern elegance and comfort. The kitchen opens up to the dining and living rooms, creating<br>er level, seamlessly blending functionality with style. Appreciate the convenience of two side-by-side<br>over, indulge in a wealth of building amenities, including an indoor pool and gym, ensuring residents<br>ed condominium building, complete with full-time security. |