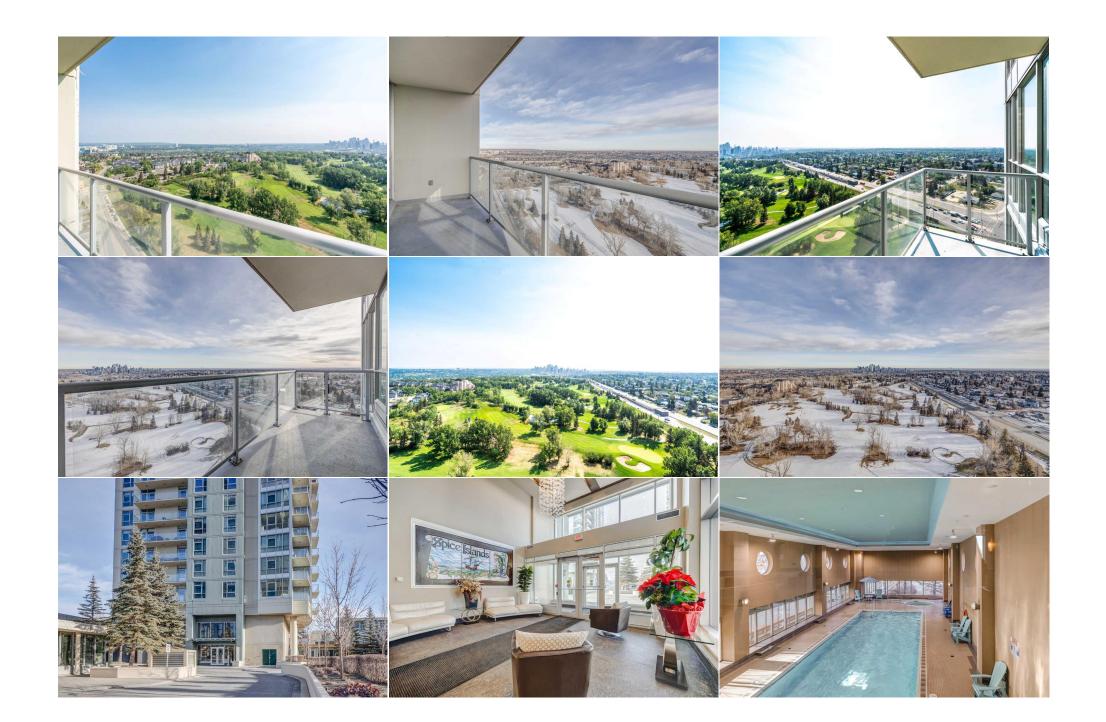

| Condo Fee:<br><b>\$1,332</b>                    | 1010074                                                                                   | Title:<br><b>Fee Simple</b><br>Fee Freq:<br><b>Monthly</b>                                                                                       | Zoning:<br>DC (pre 1P2007)                                                                                                                                                                                                                                                                                                                                                                                                                                                               |
|-------------------------------------------------|-------------------------------------------------------------------------------------------|--------------------------------------------------------------------------------------------------------------------------------------------------|------------------------------------------------------------------------------------------------------------------------------------------------------------------------------------------------------------------------------------------------------------------------------------------------------------------------------------------------------------------------------------------------------------------------------------------------------------------------------------------|
| Legal Desc:                                     | 1010834                                                                                   |                                                                                                                                                  | Remarks                                                                                                                                                                                                                                                                                                                                                                                                                                                                                  |
| Pub Rmks:<br>Inclusions:<br>Property Listed By: | two-bedroom, two-bathroor<br>an ideal entertaining space<br>titled parking spots in the s | n condominium spans two levels, e<br>. The upper den overlooks the lowe<br>ecure underground parkade. More<br>ence and luxury in this well-manag | breathtaking views of the Shaganappi golf course from either of your two balconies. This stunning<br>exuding modern elegance and comfort. The kitchen opens up to the dining and living rooms, creating<br>er level, seamlessly blending functionality with style. Appreciate the convenience of two side-by-side<br>over, indulge in a wealth of building amenities, including an indoor pool and gym, ensuring residents<br>ed condominium building, complete with full-time security. |