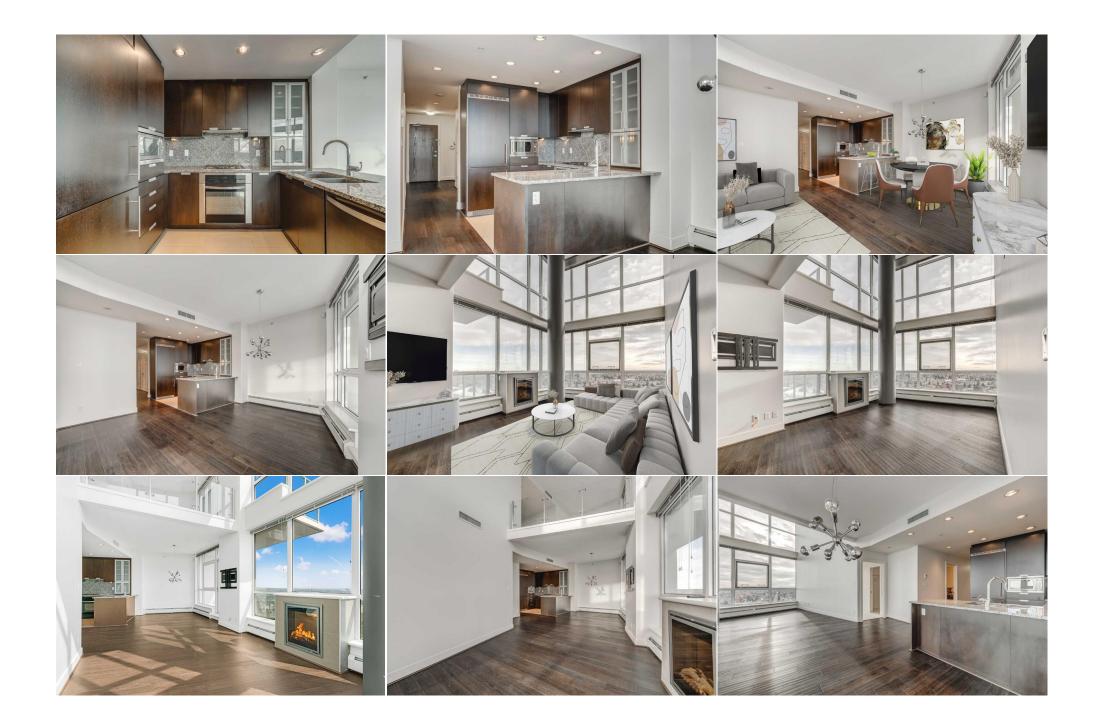

| Condo Fee:<br><b>\$1,332</b>                    | 1010074                                                                                   | Title:<br><b>Fee Simple</b><br>Fee Freq:<br><b>Monthly</b>                                                                                       | Zoning:<br>DC (pre 1P2007)                                                                                                                                                                                                                                                                                                                                                                                                                                                               |
|-------------------------------------------------|-------------------------------------------------------------------------------------------|--------------------------------------------------------------------------------------------------------------------------------------------------|------------------------------------------------------------------------------------------------------------------------------------------------------------------------------------------------------------------------------------------------------------------------------------------------------------------------------------------------------------------------------------------------------------------------------------------------------------------------------------------|
| Legal Desc:                                     | 1010834                                                                                   |                                                                                                                                                  | Remarks                                                                                                                                                                                                                                                                                                                                                                                                                                                                                  |
| Pub Rmks:<br>Inclusions:<br>Property Listed By: | two-bedroom, two-bathroor<br>an ideal entertaining space<br>titled parking spots in the s | n condominium spans two levels, e<br>. The upper den overlooks the lowe<br>ecure underground parkade. More<br>ence and luxury in this well-manag | breathtaking views of the Shaganappi golf course from either of your two balconies. This stunning<br>exuding modern elegance and comfort. The kitchen opens up to the dining and living rooms, creating<br>er level, seamlessly blending functionality with style. Appreciate the convenience of two side-by-side<br>over, indulge in a wealth of building amenities, including an indoor pool and gym, ensuring residents<br>ed condominium building, complete with full-time security. |