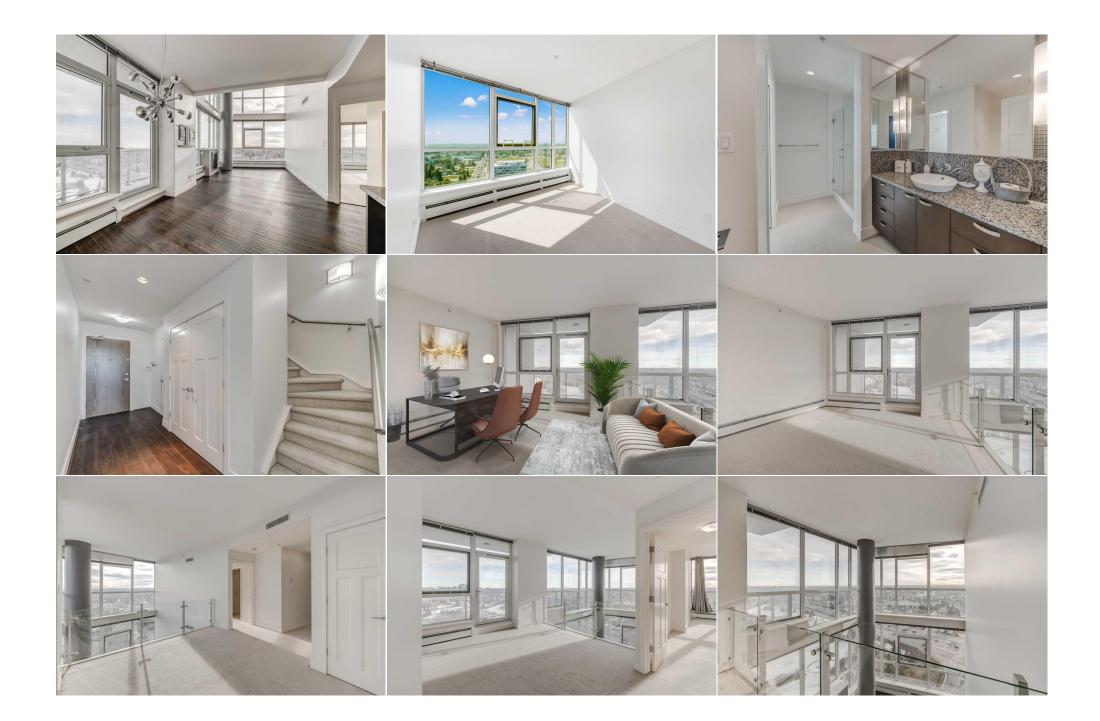

| Condo Fee:<br><b>\$1,332</b>                    | 1010074                                                                                   | Title:<br><b>Fee Simple</b><br>Fee Freq:<br><b>Monthly</b>                                                                                       | Zoning:<br>DC (pre 1P2007)                                                                                                                                                                                                                                                                                                                                                                                                                                                               |
|-------------------------------------------------|-------------------------------------------------------------------------------------------|--------------------------------------------------------------------------------------------------------------------------------------------------|------------------------------------------------------------------------------------------------------------------------------------------------------------------------------------------------------------------------------------------------------------------------------------------------------------------------------------------------------------------------------------------------------------------------------------------------------------------------------------------|
| Legal Desc:                                     | 1010834                                                                                   |                                                                                                                                                  | Remarks                                                                                                                                                                                                                                                                                                                                                                                                                                                                                  |
| Pub Rmks:<br>Inclusions:<br>Property Listed By: | two-bedroom, two-bathroor<br>an ideal entertaining space<br>titled parking spots in the s | n condominium spans two levels, e<br>. The upper den overlooks the lowe<br>ecure underground parkade. More<br>ence and luxury in this well-manag | breathtaking views of the Shaganappi golf course from either of your two balconies. This stunning<br>exuding modern elegance and comfort. The kitchen opens up to the dining and living rooms, creating<br>er level, seamlessly blending functionality with style. Appreciate the convenience of two side-by-side<br>over, indulge in a wealth of building amenities, including an indoor pool and gym, ensuring residents<br>ed condominium building, complete with full-time security. |