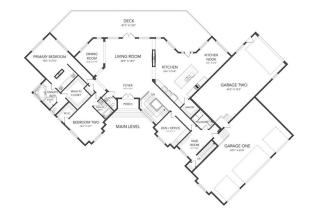

| Roof:                                                                                                   | Asphalt Shingle                                                                                                                                                                                                            |                                                                  | Construction:                                         | Construction:<br>Stone,Stucco,Wood Frame<br>Flooring:<br>Carpet,Hardwood,Tile<br>Water Source:<br>Fnd/Bsmt: |                                                                 |  |  |  |
|---------------------------------------------------------------------------------------------------------|----------------------------------------------------------------------------------------------------------------------------------------------------------------------------------------------------------------------------|------------------------------------------------------------------|-------------------------------------------------------|-------------------------------------------------------------------------------------------------------------|-----------------------------------------------------------------|--|--|--|
| Heating:                                                                                                | In Floor, Forced Air                                                                                                                                                                                                       |                                                                  | Stone,Stucco,Wood Fram                                |                                                                                                             |                                                                 |  |  |  |
| Sewer:                                                                                                  |                                                                                                                                                                                                                            |                                                                  | Flooring:                                             |                                                                                                             |                                                                 |  |  |  |
| Ext Feat:                                                                                               | Other                                                                                                                                                                                                                      |                                                                  | Carpet, Hardwood, Tile                                |                                                                                                             |                                                                 |  |  |  |
|                                                                                                         |                                                                                                                                                                                                                            |                                                                  | Water Source:                                         |                                                                                                             |                                                                 |  |  |  |
|                                                                                                         |                                                                                                                                                                                                                            |                                                                  | Fnd/Bsmt:                                             |                                                                                                             |                                                                 |  |  |  |
|                                                                                                         | Poured Concrete<br>Dishwasher,Dryer,Freezer,Garage Control(s),Gas Cooktop,Microwave,Oven-Built-In,Range Hood,Refrigerator,Washer,Window Coverings,Wine Refrigerator<br>Kitchen Island,Pantry,See Remarks,Walk-In Closet(s) |                                                                  |                                                       |                                                                                                             |                                                                 |  |  |  |
| Kitchen Appl:<br>Int Feat:                                                                              |                                                                                                                                                                                                                            |                                                                  |                                                       |                                                                                                             |                                                                 |  |  |  |
| Itilitioc                                                                                               |                                                                                                                                                                                                                            |                                                                  |                                                       |                                                                                                             |                                                                 |  |  |  |
| ounnes.                                                                                                 |                                                                                                                                                                                                                            |                                                                  | Poom Information                                      |                                                                                                             |                                                                 |  |  |  |
| Juliues.                                                                                                |                                                                                                                                                                                                                            |                                                                  | Room Information                                      |                                                                                                             |                                                                 |  |  |  |
|                                                                                                         | Level                                                                                                                                                                                                                      | Dimensions                                                       | Room Information <u>Room</u>                          | Level                                                                                                       | Dimensions                                                      |  |  |  |
| Room                                                                                                    | <u>Level</u><br>Main                                                                                                                                                                                                       | <u>Dimensions</u><br>23`6" x 16`8"                               |                                                       | <u>Level</u><br>Main                                                                                        | Dimensions<br>16`0" x 11`9"                                     |  |  |  |
| Room<br>Kitchen                                                                                         | Main                                                                                                                                                                                                                       |                                                                  | Room                                                  |                                                                                                             |                                                                 |  |  |  |
| Room<br>Kitchen<br>Breakfast Nook                                                                       | Main                                                                                                                                                                                                                       | 23`6" x 16`8"                                                    | <u>Room</u><br>Dining Room                            | Main                                                                                                        | 16`0" x 11`9"                                                   |  |  |  |
| Room<br>Kitchen<br>Breakfast Nook<br>Media Room                                                         | Main<br>k Main                                                                                                                                                                                                             | 23`6" x 16`8"<br>14`6" x 12`0"                                   | <u>Room</u><br>Dining Room<br>Living Room             | Main<br>Main                                                                                                | 16`0" x 11`9"<br>20`9" x 18`2"                                  |  |  |  |
| Room<br>Kitchen<br>Breakfast Nook<br>Media Room<br>Bonus Room                                           | Main<br>k Main<br>Basement                                                                                                                                                                                                 | 23`6" x 16`8"<br>14`6" x 12`0"<br>16`9" x 15`7"                  | <u>Room</u><br>Dining Room<br>Living Room<br>Foyer    | Main<br>Main<br>Main                                                                                        | 16`0" x 11`9"<br>20`9" x 18`2"<br>12`0" x 8`0"                  |  |  |  |
| Utilities:<br><u>Room</u><br>Kitchen<br>Breakfast Nook<br>Media Room<br>Bonus Room<br>Office<br>Bedroom | Main<br>k Main<br>Basement<br>Upper                                                                                                                                                                                        | 23`6" x 16`8"<br>14`6" x 12`0"<br>16`9" x 15`7"<br>23`7" x 16`0" | Room<br>Dining Room<br>Living Room<br>Foyer<br>Office | Main<br>Main<br>Main<br>Upper                                                                               | 16`0" x 11`9"<br>20`9" x 18`2"<br>12`0" x 8`0"<br>15`3" x 13`1" |  |  |  |

| 3pc Bathroom<br>4pc Bathroom<br>4pc Ensuite bath<br>Laundry<br>Exercise Room<br>Furnace/Utility Room<br>Bedroom<br>Kitchen | Upper<br>Basement<br>Main<br>Main<br>Basement<br>Basement<br>Basement<br>Basement                                                                                                                                                                                              | 9`8" x 5`0"<br>8`7" x 5`0"<br>8`0" x 5`0"<br>8`9" x 5`11"<br>13`0" x 10`8"<br>17`4" x 9`0"<br>15`1" x 14`1"<br>11`6" x 10`6"                                                                                                                                                                                                                                                                                                                                                         | 2pc Bathroom<br>3pc Ensuite bath<br>6pc Ensuite bath<br>Mud Room<br>Hobby Room<br>Bedroom<br>Family Room                                                                                                                                                                                                                                                                                                                            | Basement<br>Basement<br>Main<br>Main<br>Basement<br>Basement<br>Basement                                                                                                                                                                                                                                                                                                | 8`4" x 3`11"<br>11`6" x 4`10"<br>19`5" x 10`5"<br>15`0" x 8`9"<br>16`2" x 11`10"<br>13`2" x 13`2"<br>25`0" x 20`6"                                                                                                                                                                                                                                                                                                                                                                                                                                                              |
|----------------------------------------------------------------------------------------------------------------------------|--------------------------------------------------------------------------------------------------------------------------------------------------------------------------------------------------------------------------------------------------------------------------------|--------------------------------------------------------------------------------------------------------------------------------------------------------------------------------------------------------------------------------------------------------------------------------------------------------------------------------------------------------------------------------------------------------------------------------------------------------------------------------------|-------------------------------------------------------------------------------------------------------------------------------------------------------------------------------------------------------------------------------------------------------------------------------------------------------------------------------------------------------------------------------------------------------------------------------------|-------------------------------------------------------------------------------------------------------------------------------------------------------------------------------------------------------------------------------------------------------------------------------------------------------------------------------------------------------------------------|---------------------------------------------------------------------------------------------------------------------------------------------------------------------------------------------------------------------------------------------------------------------------------------------------------------------------------------------------------------------------------------------------------------------------------------------------------------------------------------------------------------------------------------------------------------------------------|
|                                                                                                                            |                                                                                                                                                                                                                                                                                |                                                                                                                                                                                                                                                                                                                                                                                                                                                                                      | Legal/Tax/Financial                                                                                                                                                                                                                                                                                                                                                                                                                 |                                                                                                                                                                                                                                                                                                                                                                         |                                                                                                                                                                                                                                                                                                                                                                                                                                                                                                                                                                                 |
| Title:<br><b>Fee Simple</b><br>Legal Desc:                                                                                 | 0111853                                                                                                                                                                                                                                                                        | Zoning:<br>CRES                                                                                                                                                                                                                                                                                                                                                                                                                                                                      | Remarks                                                                                                                                                                                                                                                                                                                                                                                                                             |                                                                                                                                                                                                                                                                                                                                                                         |                                                                                                                                                                                                                                                                                                                                                                                                                                                                                                                                                                                 |
| Pub Rmks:<br>Inclusions:<br>Property Listed By:                                                                            | area with a 16ft vault<br>perfect for hosting ga<br>bedroom with a firep<br>laundry room finish t<br>of town guests or a li<br>accommodate your R<br>easily be utilized as a<br>closets, one primary<br>storage. Nearby, you<br>easy access to the Ro<br>beautiful acres (more | ted ceiling, and 3 fireplaces and a r<br>atherings. Enjoy tranquil southwest<br>lace, ensuite and expansive walk-ir<br>he main floor. Upstairs, discover a<br>ve-in nanny. In addition to the hea<br>V, boat or other recreational vehicl<br>a workshop as well. The lower walk<br>bedroom with its own bathroom, tw<br>'II find Springbank Athletic Park, Sp<br>ockies on the Trans Canada. Tailore<br>e or less). It is an ideal property for<br>ng nature's seasonal symphony unf | refined formal dining space. The we<br>t views from the kitchen nook and<br>n closet. An additional bedroom wit<br>private enclave with a bedroom, ba<br>ted 4 car garage, to the side of the<br>les, both garages are wired with 22<br>out level with in-floor heat boasts<br>wo full bathrooms, and additional g<br>pringbank and Elbow Valley School<br>of for multigenerational living with<br>hosting loved ones, working from | ell-appointed kitchen, comple-<br>a sprawling 970 SF deck, idea<br>th its own private bathroom, a<br>athroom, wet bar, and office,<br>house is there is an extra he<br>20V three phase for electric va<br>a family room, a secondary ki<br>juest bathroom. A media room<br>s and the private, Edge Schoo<br>space for everyone to spread<br>home, and pursuing your per | a grand foyer leading to a spacious living<br>te with walk-in pantry and large island, is<br>al for outdoor festivities. Retreat to a primary<br>a functional mudroom, an office, and a<br>a perfect at-home retreat for teenagers, out<br>eated garage with high ceilings ready to<br>ehicles or welding gear. This area could<br>tchen, three more bedrooms with walk-in<br>n, gym and versatile flex space for hobbies or<br>ol, catering to sports enthusiasts, as well as<br>d out, this residence offers privacy on four<br>rsonal interests. Savour the allure of serene |