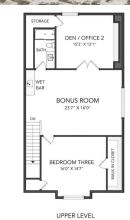

| Roof:                                                                                                   | Asphalt Shingle                                                                                                                                                                                                            |                                                                  | Construction:                                         | Construction:<br>Stone,Stucco,Wood Frame<br>Flooring:<br>Carpet,Hardwood,Tile<br>Water Source:<br>Fnd/Bsmt: |                                                                 |  |  |  |
|---------------------------------------------------------------------------------------------------------|----------------------------------------------------------------------------------------------------------------------------------------------------------------------------------------------------------------------------|------------------------------------------------------------------|-------------------------------------------------------|-------------------------------------------------------------------------------------------------------------|-----------------------------------------------------------------|--|--|--|
| Heating:                                                                                                | In Floor, Forced Air                                                                                                                                                                                                       |                                                                  | Stone,Stucco,Wood Fram                                |                                                                                                             |                                                                 |  |  |  |
| Sewer:                                                                                                  |                                                                                                                                                                                                                            |                                                                  | Flooring:                                             |                                                                                                             |                                                                 |  |  |  |
| Ext Feat:                                                                                               | Other                                                                                                                                                                                                                      |                                                                  | Carpet, Hardwood, Tile                                |                                                                                                             |                                                                 |  |  |  |
|                                                                                                         |                                                                                                                                                                                                                            |                                                                  | Water Source:                                         |                                                                                                             |                                                                 |  |  |  |
|                                                                                                         |                                                                                                                                                                                                                            |                                                                  | Fnd/Bsmt:                                             |                                                                                                             |                                                                 |  |  |  |
|                                                                                                         | Poured Concrete<br>Dishwasher,Dryer,Freezer,Garage Control(s),Gas Cooktop,Microwave,Oven-Built-In,Range Hood,Refrigerator,Washer,Window Coverings,Wine Refrigerator<br>Kitchen Island,Pantry,See Remarks,Walk-In Closet(s) |                                                                  |                                                       |                                                                                                             |                                                                 |  |  |  |
| Kitchen Appl:<br>Int Feat:                                                                              |                                                                                                                                                                                                                            |                                                                  |                                                       |                                                                                                             |                                                                 |  |  |  |
| Itilitioc                                                                                               |                                                                                                                                                                                                                            |                                                                  |                                                       |                                                                                                             |                                                                 |  |  |  |
| ounnes.                                                                                                 |                                                                                                                                                                                                                            |                                                                  | Poom Information                                      |                                                                                                             |                                                                 |  |  |  |
| Juliues.                                                                                                |                                                                                                                                                                                                                            |                                                                  | Room Information                                      |                                                                                                             |                                                                 |  |  |  |
|                                                                                                         | Level                                                                                                                                                                                                                      | Dimensions                                                       | Room Information <u>Room</u>                          | Level                                                                                                       | Dimensions                                                      |  |  |  |
| Room                                                                                                    | <u>Level</u><br>Main                                                                                                                                                                                                       | <u>Dimensions</u><br>23`6" x 16`8"                               |                                                       | <u>Level</u><br>Main                                                                                        | Dimensions<br>16`0" x 11`9"                                     |  |  |  |
| Room<br>Kitchen                                                                                         | Main                                                                                                                                                                                                                       |                                                                  | Room                                                  |                                                                                                             |                                                                 |  |  |  |
| Room<br>Kitchen<br>Breakfast Nook                                                                       | Main                                                                                                                                                                                                                       | 23`6" x 16`8"                                                    | <u>Room</u><br>Dining Room                            | Main                                                                                                        | 16`0" x 11`9"                                                   |  |  |  |
| Room<br>Kitchen<br>Breakfast Nook<br>Media Room                                                         | Main<br>k Main                                                                                                                                                                                                             | 23`6" x 16`8"<br>14`6" x 12`0"                                   | <u>Room</u><br>Dining Room<br>Living Room             | Main<br>Main                                                                                                | 16`0" x 11`9"<br>20`9" x 18`2"                                  |  |  |  |
| Room<br>Kitchen<br>Breakfast Nook<br>Media Room<br>Bonus Room                                           | Main<br>k Main<br>Basement                                                                                                                                                                                                 | 23`6" x 16`8"<br>14`6" x 12`0"<br>16`9" x 15`7"                  | <u>Room</u><br>Dining Room<br>Living Room<br>Foyer    | Main<br>Main<br>Main                                                                                        | 16`0" x 11`9"<br>20`9" x 18`2"<br>12`0" x 8`0"                  |  |  |  |
| Utilities:<br><u>Room</u><br>Kitchen<br>Breakfast Nook<br>Media Room<br>Bonus Room<br>Office<br>Bedroom | Main<br>k Main<br>Basement<br>Upper                                                                                                                                                                                        | 23`6" x 16`8"<br>14`6" x 12`0"<br>16`9" x 15`7"<br>23`7" x 16`0" | Room<br>Dining Room<br>Living Room<br>Foyer<br>Office | Main<br>Main<br>Main<br>Upper                                                                               | 16`0" x 11`9"<br>20`9" x 18`2"<br>12`0" x 8`0"<br>15`3" x 13`1" |  |  |  |

| 3pc Bathroom<br>4pc Bathroom<br>4pc Ensuite bath<br>Laundry<br>Exercise Room<br>Furnace/Utility Room<br>Bedroom<br>Kitchen | Upper<br>Basement<br>Main<br>Main<br>Basement<br>Basement<br>Basement<br>Basement                                                                                                                                                                                              | 9`8" x 5`0"<br>8`7" x 5`0"<br>8`0" x 5`0"<br>8`9" x 5`11"<br>13`0" x 10`8"<br>17`4" x 9`0"<br>15`1" x 14`1"<br>11`6" x 10`6"                                                                                                                                                                                                                                                                                                                                                         | 2pc Bathroom<br>3pc Ensuite bath<br>6pc Ensuite bath<br>Mud Room<br>Hobby Room<br>Bedroom<br>Family Room                                                                                                                                                                                                                                                                                                                            | Basement<br>Basement<br>Main<br>Main<br>Basement<br>Basement<br>Basement                                                                                                                                                                                                                                                                                                | 8`4" x 3`11"<br>11`6" x 4`10"<br>19`5" x 10`5"<br>15`0" x 8`9"<br>16`2" x 11`10"<br>13`2" x 13`2"<br>25`0" x 20`6"                                                                                                                                                                                                                                                                                                                                                                                                                                                              |
|----------------------------------------------------------------------------------------------------------------------------|--------------------------------------------------------------------------------------------------------------------------------------------------------------------------------------------------------------------------------------------------------------------------------|--------------------------------------------------------------------------------------------------------------------------------------------------------------------------------------------------------------------------------------------------------------------------------------------------------------------------------------------------------------------------------------------------------------------------------------------------------------------------------------|-------------------------------------------------------------------------------------------------------------------------------------------------------------------------------------------------------------------------------------------------------------------------------------------------------------------------------------------------------------------------------------------------------------------------------------|-------------------------------------------------------------------------------------------------------------------------------------------------------------------------------------------------------------------------------------------------------------------------------------------------------------------------------------------------------------------------|---------------------------------------------------------------------------------------------------------------------------------------------------------------------------------------------------------------------------------------------------------------------------------------------------------------------------------------------------------------------------------------------------------------------------------------------------------------------------------------------------------------------------------------------------------------------------------|
|                                                                                                                            |                                                                                                                                                                                                                                                                                |                                                                                                                                                                                                                                                                                                                                                                                                                                                                                      | Legal/Tax/Financial                                                                                                                                                                                                                                                                                                                                                                                                                 |                                                                                                                                                                                                                                                                                                                                                                         |                                                                                                                                                                                                                                                                                                                                                                                                                                                                                                                                                                                 |
| Title:<br><b>Fee Simple</b><br>Legal Desc:                                                                                 | 0111853                                                                                                                                                                                                                                                                        | Zoning:<br>CRES                                                                                                                                                                                                                                                                                                                                                                                                                                                                      | Remarks                                                                                                                                                                                                                                                                                                                                                                                                                             |                                                                                                                                                                                                                                                                                                                                                                         |                                                                                                                                                                                                                                                                                                                                                                                                                                                                                                                                                                                 |
| Pub Rmks:<br>Inclusions:<br>Property Listed By:                                                                            | area with a 16ft vault<br>perfect for hosting ga<br>bedroom with a firep<br>laundry room finish t<br>of town guests or a li<br>accommodate your R<br>easily be utilized as a<br>closets, one primary<br>storage. Nearby, you<br>easy access to the Ro<br>beautiful acres (more | ted ceiling, and 3 fireplaces and a r<br>atherings. Enjoy tranquil southwest<br>lace, ensuite and expansive walk-ir<br>he main floor. Upstairs, discover a<br>ve-in nanny. In addition to the hea<br>V, boat or other recreational vehicl<br>a workshop as well. The lower walk<br>bedroom with its own bathroom, tw<br>'II find Springbank Athletic Park, Sp<br>ockies on the Trans Canada. Tailore<br>e or less). It is an ideal property for<br>ng nature's seasonal symphony unf | refined formal dining space. The we<br>t views from the kitchen nook and<br>n closet. An additional bedroom wit<br>private enclave with a bedroom, ba<br>ted 4 car garage, to the side of the<br>les, both garages are wired with 22<br>out level with in-floor heat boasts<br>wo full bathrooms, and additional g<br>pringbank and Elbow Valley School<br>of for multigenerational living with<br>hosting loved ones, working from | ell-appointed kitchen, comple-<br>a sprawling 970 SF deck, idea<br>th its own private bathroom, a<br>athroom, wet bar, and office,<br>house is there is an extra he<br>20V three phase for electric va<br>a family room, a secondary ki<br>juest bathroom. A media room<br>s and the private, Edge Schoo<br>space for everyone to spread<br>home, and pursuing your per | a grand foyer leading to a spacious living<br>te with walk-in pantry and large island, is<br>al for outdoor festivities. Retreat to a primary<br>a functional mudroom, an office, and a<br>a perfect at-home retreat for teenagers, out<br>eated garage with high ceilings ready to<br>ehicles or welding gear. This area could<br>tchen, three more bedrooms with walk-in<br>n, gym and versatile flex space for hobbies or<br>ol, catering to sports enthusiasts, as well as<br>d out, this residence offers privacy on four<br>rsonal interests. Savour the allure of serene |