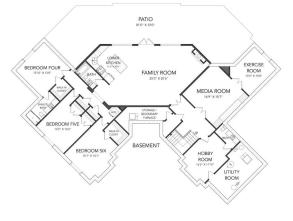

| Roof:                                                                                                   | Asphalt Shingle                                                                                                                                                                                                            |                                                                  | Construction:                                         | Construction:<br>Stone,Stucco,Wood Frame<br>Flooring:<br>Carpet,Hardwood,Tile<br>Water Source:<br>Fnd/Bsmt: |                                                                 |  |  |  |
|---------------------------------------------------------------------------------------------------------|----------------------------------------------------------------------------------------------------------------------------------------------------------------------------------------------------------------------------|------------------------------------------------------------------|-------------------------------------------------------|-------------------------------------------------------------------------------------------------------------|-----------------------------------------------------------------|--|--|--|
| Heating:                                                                                                | In Floor, Forced Air                                                                                                                                                                                                       |                                                                  | Stone,Stucco,Wood Fram                                |                                                                                                             |                                                                 |  |  |  |
| Sewer:                                                                                                  |                                                                                                                                                                                                                            |                                                                  | Flooring:                                             |                                                                                                             |                                                                 |  |  |  |
| Ext Feat:                                                                                               | Other                                                                                                                                                                                                                      |                                                                  | Carpet, Hardwood, Tile                                |                                                                                                             |                                                                 |  |  |  |
|                                                                                                         |                                                                                                                                                                                                                            |                                                                  | Water Source:                                         |                                                                                                             |                                                                 |  |  |  |
|                                                                                                         |                                                                                                                                                                                                                            |                                                                  | Fnd/Bsmt:                                             |                                                                                                             |                                                                 |  |  |  |
|                                                                                                         | Poured Concrete<br>Dishwasher,Dryer,Freezer,Garage Control(s),Gas Cooktop,Microwave,Oven-Built-In,Range Hood,Refrigerator,Washer,Window Coverings,Wine Refrigerator<br>Kitchen Island,Pantry,See Remarks,Walk-In Closet(s) |                                                                  |                                                       |                                                                                                             |                                                                 |  |  |  |
| Kitchen Appl:<br>Int Feat:                                                                              |                                                                                                                                                                                                                            |                                                                  |                                                       |                                                                                                             |                                                                 |  |  |  |
| Itilitioc                                                                                               |                                                                                                                                                                                                                            |                                                                  |                                                       |                                                                                                             |                                                                 |  |  |  |
| ounnes.                                                                                                 |                                                                                                                                                                                                                            |                                                                  | Poom Information                                      |                                                                                                             |                                                                 |  |  |  |
| Juliues.                                                                                                |                                                                                                                                                                                                                            |                                                                  | Room Information                                      |                                                                                                             |                                                                 |  |  |  |
|                                                                                                         | Level                                                                                                                                                                                                                      | Dimensions                                                       | Room Information <u>Room</u>                          | Level                                                                                                       | Dimensions                                                      |  |  |  |
| Room                                                                                                    | <u>Level</u><br>Main                                                                                                                                                                                                       | <u>Dimensions</u><br>23`6" x 16`8"                               |                                                       | <u>Level</u><br>Main                                                                                        | Dimensions<br>16`0" x 11`9"                                     |  |  |  |
| Room<br>Kitchen                                                                                         | Main                                                                                                                                                                                                                       |                                                                  | Room                                                  |                                                                                                             |                                                                 |  |  |  |
| Room<br>Kitchen<br>Breakfast Nook                                                                       | Main                                                                                                                                                                                                                       | 23`6" x 16`8"                                                    | <u>Room</u><br>Dining Room                            | Main                                                                                                        | 16`0" x 11`9"                                                   |  |  |  |
| Room<br>Kitchen<br>Breakfast Nook<br>Media Room                                                         | Main<br>k Main                                                                                                                                                                                                             | 23`6" x 16`8"<br>14`6" x 12`0"                                   | <u>Room</u><br>Dining Room<br>Living Room             | Main<br>Main                                                                                                | 16`0" x 11`9"<br>20`9" x 18`2"                                  |  |  |  |
| Room<br>Kitchen<br>Breakfast Nook<br>Media Room<br>Bonus Room                                           | Main<br>k Main<br>Basement                                                                                                                                                                                                 | 23`6" x 16`8"<br>14`6" x 12`0"<br>16`9" x 15`7"                  | <u>Room</u><br>Dining Room<br>Living Room<br>Foyer    | Main<br>Main<br>Main                                                                                        | 16`0" x 11`9"<br>20`9" x 18`2"<br>12`0" x 8`0"                  |  |  |  |
| Utilities:<br><u>Room</u><br>Kitchen<br>Breakfast Nook<br>Media Room<br>Bonus Room<br>Office<br>Bedroom | Main<br>k Main<br>Basement<br>Upper                                                                                                                                                                                        | 23`6" x 16`8"<br>14`6" x 12`0"<br>16`9" x 15`7"<br>23`7" x 16`0" | Room<br>Dining Room<br>Living Room<br>Foyer<br>Office | Main<br>Main<br>Main<br>Upper                                                                               | 16`0" x 11`9"<br>20`9" x 18`2"<br>12`0" x 8`0"<br>15`3" x 13`1" |  |  |  |

| 3pc Bathroom<br>4pc Bathroom<br>4pc Ensuite bath<br>Laundry<br>Exercise Room<br>Furnace/Utility Room<br>Bedroom<br>Kitchen | Upper<br>Basement<br>Main<br>Main<br>Basement<br>Basement<br>Basement<br>Basement                                                                                                                                                                                              | 9`8" x 5`0"<br>8`7" x 5`0"<br>8`0" x 5`0"<br>8`9" x 5`11"<br>13`0" x 10`8"<br>17`4" x 9`0"<br>15`1" x 14`1"<br>11`6" x 10`6"                                                                                                                                                                                                                                                                                                                                                         | 2pc Bathroom<br>3pc Ensuite bath<br>6pc Ensuite bath<br>Mud Room<br>Hobby Room<br>Bedroom<br>Family Room                                                                                                                                                                                                                                                                                                                            | Basement<br>Basement<br>Main<br>Main<br>Basement<br>Basement<br>Basement                                                                                                                                                                                                                                                                                                | 8`4" x 3`11"<br>11`6" x 4`10"<br>19`5" x 10`5"<br>15`0" x 8`9"<br>16`2" x 11`10"<br>13`2" x 13`2"<br>25`0" x 20`6"                                                                                                                                                                                                                                                                                                                                                                                                                                                              |
|----------------------------------------------------------------------------------------------------------------------------|--------------------------------------------------------------------------------------------------------------------------------------------------------------------------------------------------------------------------------------------------------------------------------|--------------------------------------------------------------------------------------------------------------------------------------------------------------------------------------------------------------------------------------------------------------------------------------------------------------------------------------------------------------------------------------------------------------------------------------------------------------------------------------|-------------------------------------------------------------------------------------------------------------------------------------------------------------------------------------------------------------------------------------------------------------------------------------------------------------------------------------------------------------------------------------------------------------------------------------|-------------------------------------------------------------------------------------------------------------------------------------------------------------------------------------------------------------------------------------------------------------------------------------------------------------------------------------------------------------------------|---------------------------------------------------------------------------------------------------------------------------------------------------------------------------------------------------------------------------------------------------------------------------------------------------------------------------------------------------------------------------------------------------------------------------------------------------------------------------------------------------------------------------------------------------------------------------------|
|                                                                                                                            |                                                                                                                                                                                                                                                                                |                                                                                                                                                                                                                                                                                                                                                                                                                                                                                      | Legal/Tax/Financial                                                                                                                                                                                                                                                                                                                                                                                                                 |                                                                                                                                                                                                                                                                                                                                                                         |                                                                                                                                                                                                                                                                                                                                                                                                                                                                                                                                                                                 |
| Title:<br><b>Fee Simple</b><br>Legal Desc:                                                                                 | 0111853                                                                                                                                                                                                                                                                        | Zoning:<br>CRES                                                                                                                                                                                                                                                                                                                                                                                                                                                                      | Remarks                                                                                                                                                                                                                                                                                                                                                                                                                             |                                                                                                                                                                                                                                                                                                                                                                         |                                                                                                                                                                                                                                                                                                                                                                                                                                                                                                                                                                                 |
| Pub Rmks:<br>Inclusions:<br>Property Listed By:                                                                            | area with a 16ft vault<br>perfect for hosting ga<br>bedroom with a firep<br>laundry room finish t<br>of town guests or a li<br>accommodate your R<br>easily be utilized as a<br>closets, one primary<br>storage. Nearby, you<br>easy access to the Ro<br>beautiful acres (more | ted ceiling, and 3 fireplaces and a r<br>atherings. Enjoy tranquil southwest<br>lace, ensuite and expansive walk-ir<br>he main floor. Upstairs, discover a<br>ve-in nanny. In addition to the hea<br>V, boat or other recreational vehicl<br>a workshop as well. The lower walk<br>bedroom with its own bathroom, tw<br>'II find Springbank Athletic Park, Sp<br>ockies on the Trans Canada. Tailore<br>e or less). It is an ideal property for<br>ng nature's seasonal symphony unf | refined formal dining space. The we<br>t views from the kitchen nook and<br>n closet. An additional bedroom wit<br>private enclave with a bedroom, ba<br>ted 4 car garage, to the side of the<br>les, both garages are wired with 22<br>out level with in-floor heat boasts<br>wo full bathrooms, and additional g<br>pringbank and Elbow Valley School<br>of for multigenerational living with<br>hosting loved ones, working from | ell-appointed kitchen, comple-<br>a sprawling 970 SF deck, idea<br>th its own private bathroom, a<br>athroom, wet bar, and office,<br>house is there is an extra he<br>20V three phase for electric va<br>a family room, a secondary ki<br>juest bathroom. A media room<br>s and the private, Edge Schoo<br>space for everyone to spread<br>home, and pursuing your per | a grand foyer leading to a spacious living<br>te with walk-in pantry and large island, is<br>al for outdoor festivities. Retreat to a primary<br>a functional mudroom, an office, and a<br>a perfect at-home retreat for teenagers, out<br>eated garage with high ceilings ready to<br>ehicles or welding gear. This area could<br>tchen, three more bedrooms with walk-in<br>n, gym and versatile flex space for hobbies or<br>ol, catering to sports enthusiasts, as well as<br>d out, this residence offers privacy on four<br>rsonal interests. Savour the allure of serene |