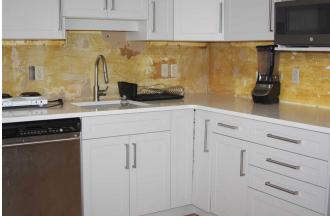

Utilities and Features

| Roof:<br>Heating:<br>Sewer:<br>Ext Feat:<br>Kitchen Appl:<br>Int Feat:<br>Utilities:              | Asphalt Shingle<br>Forced Air<br>None | e<br>None<br>No Animal Home,Open Floorp                           | lan                                                                                                                            | Construction:<br>Wood Frame<br>Flooring:<br>Hardwood,Linoleum<br>Water Source:<br>Fnd/Bsmt:<br>Poured Concrete |                                                                 |                                                                                                                             |
|---------------------------------------------------------------------------------------------------|---------------------------------------|-------------------------------------------------------------------|--------------------------------------------------------------------------------------------------------------------------------|----------------------------------------------------------------------------------------------------------------|-----------------------------------------------------------------|-----------------------------------------------------------------------------------------------------------------------------|
|                                                                                                   |                                       |                                                                   | Roon                                                                                                                           | n Information                                                                                                  |                                                                 |                                                                                                                             |
| Room<br>Living Room<br>Bedroom<br>Dining Room<br>Bedroom<br>Living/Dining F<br>Storage<br>Laundry | Room Combinatio                       | Level<br>Main<br>Main<br>Main<br>Main<br>nLower<br>Lower<br>Lower | Dimensions<br>17`0" x 12`2"<br>11`4" x 12`2"<br>14`1" x 9`1"<br>10`6" x 9`2"<br>29`2" x 10`5"<br>11`0" x 8`0"<br>11`3" x 10`3" | Room<br>Entrance<br>Kitchen<br>Bedroom<br>4pc Bathroom<br>Den<br>Bedroom<br>Bedroom                            | <u>Level</u><br>Main<br>Main<br>Main<br>Lower<br>Lower<br>Lower | Dimensions<br>12`1" x 7`8"<br>11`5" x 9`8"<br>11`6" x 10`6"<br>7`2" x 6`6"<br>12`6" x 12`2"<br>8`6" x 11`2"<br>10`5" x 6`1" |