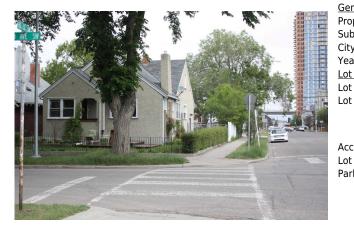

## 1602 13 Avenue, Calgary T3C 0T7

| MLS®#:  | A2098621 | Area:   | Sunalta | Listing<br>Date: | 12/21/23       | List Price: \$875,900      |
|---------|----------|---------|---------|------------------|----------------|----------------------------|
| Status: | Active   | County: | Calgary | Change:          | -\$10k, 17-May | Association: Fort McMurray |
|         |          |         |         |                  |                |                            |

| General Information |                                               |                     |       | DOM                  |           |
|---------------------|-----------------------------------------------|---------------------|-------|----------------------|-----------|
| Prop Type:          | Residential                                   |                     |       | <u>150</u>           |           |
| Sub Type:           | Detached                                      |                     |       | Layout               |           |
| City/Town:          | Calgary                                       | Finished Floor Area |       | Beds:                | 5 (3 2 )  |
| Year Built:         | 1912                                          | Abv Sqft:           | 1.071 | Baths:               | 2.0 (2 0) |
| Lot Information     |                                               | Low Sqft:           | _,    | Style:               | Bungalow  |
| Lot Sz Ar:          | 5,199 sqft                                    | Ttl Sqft:           | 1,071 |                      | -         |
| Lot Shape:          | -                                             |                     |       | Darking              |           |
|                     |                                               |                     |       | Parking<br>The Dards | 2         |
|                     |                                               |                     |       | Ttl Park:            | 3         |
|                     |                                               |                     |       | Garage Sz:           | 3         |
| Access:             |                                               |                     |       |                      |           |
| Lot Feat:           | Feat: Back Lane,Back Yard,City Lot,Corner Lot |                     |       |                      |           |
| Park Feat:          | ·                                             |                     |       |                      |           |
| Faik i eal.         | Single Galage Deta                            | acheu               |       |                      |           |