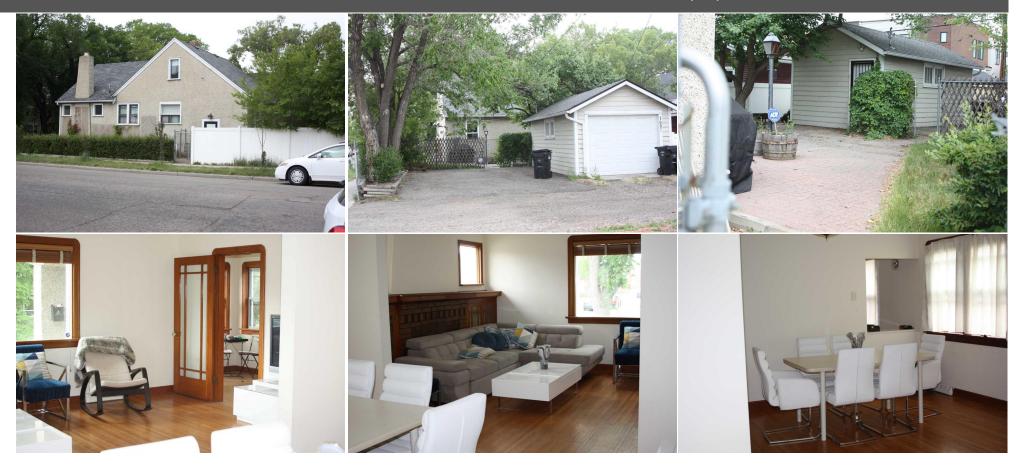

| General Information |                                               |                     |       | DOM                  |           |
|---------------------|-----------------------------------------------|---------------------|-------|----------------------|-----------|
| Prop Type:          | Residential                                   |                     |       | <u>150</u>           |           |
| Sub Type:           | Detached                                      |                     |       | Layout               |           |
| City/Town:          | Calgary                                       | Finished Floor Area |       | Beds:                | 5 (3 2 )  |
| Year Built:         | 1912                                          | Abv Sqft:           | 1.071 | Baths:               | 2.0 (2 0) |
| Lot Information     |                                               | Low Sqft:           | _,    | Style:               | Bungalow  |
| Lot Sz Ar:          | 5,199 sqft                                    | Ttl Sqft:           | 1,071 |                      | -         |
| Lot Shape:          | -                                             |                     |       | Darking              |           |
|                     |                                               |                     |       | Parking<br>The Dards | 2         |
|                     |                                               |                     |       | Ttl Park:            | 3         |
|                     |                                               |                     |       | Garage Sz:           | 3         |
| Access:             |                                               |                     |       |                      |           |
| Lot Feat:           | Feat: Back Lane,Back Yard,City Lot,Corner Lot |                     |       |                      |           |
| Park Feat:          | ·                                             |                     |       |                      |           |
| Faik i eal.         | Single Galage Deta                            | acheu               |       |                      |           |

Utilities and Features

| Roof:<br>Heating:<br>Sewer:<br>Ext Feat:<br>Kitchen Appl:<br>Int Feat:<br>Utilities:              | Asphalt Shingle<br>Forced Air<br>None | e<br>None<br>No Animal Home,Open Floorp                           | lan                                                                                                                            | Construction:<br>Wood Frame<br>Flooring:<br>Hardwood,Linoleum<br>Water Source:<br>Fnd/Bsmt:<br>Poured Concrete |                                                                 |                                                                                                                             |
|---------------------------------------------------------------------------------------------------|---------------------------------------|-------------------------------------------------------------------|--------------------------------------------------------------------------------------------------------------------------------|----------------------------------------------------------------------------------------------------------------|-----------------------------------------------------------------|-----------------------------------------------------------------------------------------------------------------------------|
|                                                                                                   |                                       |                                                                   | Roon                                                                                                                           | n Information                                                                                                  |                                                                 |                                                                                                                             |
| Room<br>Living Room<br>Bedroom<br>Dining Room<br>Bedroom<br>Living/Dining F<br>Storage<br>Laundry | Room Combinatio                       | Level<br>Main<br>Main<br>Main<br>Main<br>nLower<br>Lower<br>Lower | Dimensions<br>17`0" x 12`2"<br>11`4" x 12`2"<br>14`1" x 9`1"<br>10`6" x 9`2"<br>29`2" x 10`5"<br>11`0" x 8`0"<br>11`3" x 10`3" | Room<br>Entrance<br>Kitchen<br>Bedroom<br>4pc Bathroom<br>Den<br>Bedroom<br>Bedroom                            | <u>Level</u><br>Main<br>Main<br>Main<br>Lower<br>Lower<br>Lower | Dimensions<br>12`1" x 7`8"<br>11`5" x 9`8"<br>11`6" x 10`6"<br>7`2" x 6`6"<br>12`6" x 12`2"<br>8`6" x 11`2"<br>10`5" x 6`1" |