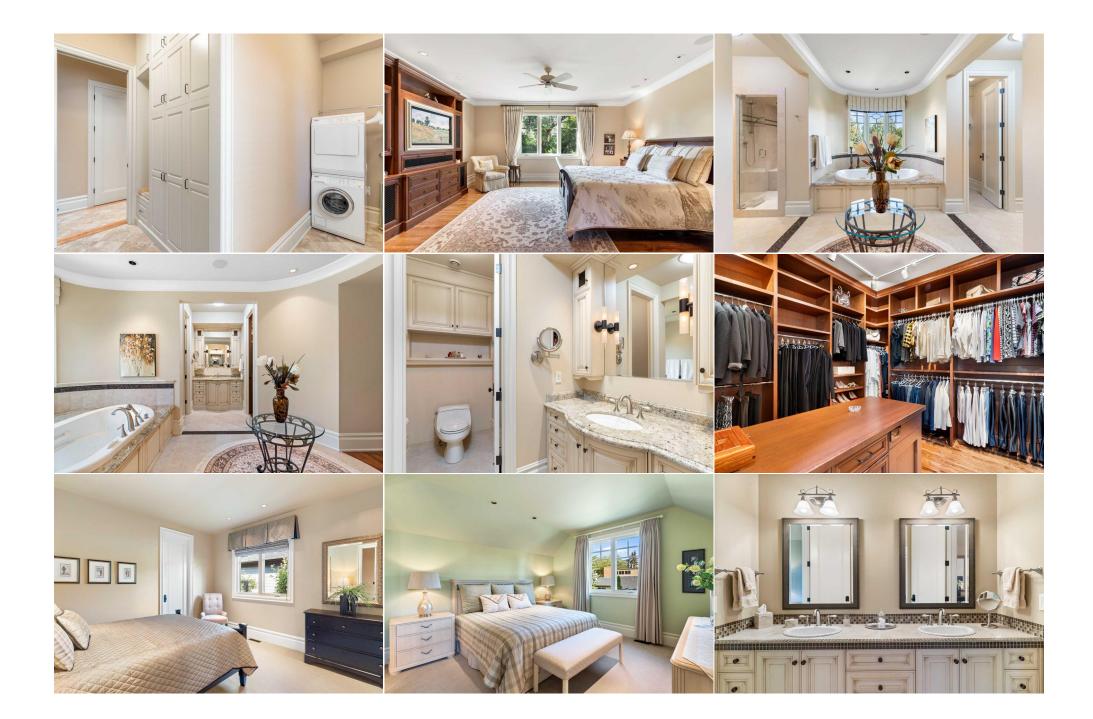

| Bedroom<br>4pc Ensuite bath<br>Walk-In Closet<br>Other<br>Exercise Room<br>Storage<br>2pc Bathroom<br>Furnace/Utility Room | Second<br>Second<br>Basement<br>Basement<br>Basement<br>Basement<br>Basement<br>Basement                                                                                                                                                                                                                                                                                                                                                                                                                                                                                                                                                                                                                                                                                                                                                                                                                                                                                                                                                                                                                                                                                                                                                                                                                                                                                                                                                                                                                                                                                                                                                                                                                                                                                                                                                                                                                                                                                                                                                                                                                                                                             | 12`11" x 17`4"<br>12`7" x 5`6"<br>9`8" x 13`4"<br>16`8" x 15`8"<br>21`0" x 18`1"<br>6`3" x 6`11" | Walk-In Closet<br>5pc Ensuite bath<br>Game Room<br>Family Room<br>Wine Cellar<br>Furnace/Utility Room<br>3pc Bathroom | Second<br>Second<br>Basement<br>Basement<br>Basement<br>Basement<br>Basement | 5`7" x 7`10"<br>32`7" x 23`0"<br>17`2" x 11`8"<br>15`10" x 13`3"<br>16`2" x 13`8" |  |  |
|----------------------------------------------------------------------------------------------------------------------------|----------------------------------------------------------------------------------------------------------------------------------------------------------------------------------------------------------------------------------------------------------------------------------------------------------------------------------------------------------------------------------------------------------------------------------------------------------------------------------------------------------------------------------------------------------------------------------------------------------------------------------------------------------------------------------------------------------------------------------------------------------------------------------------------------------------------------------------------------------------------------------------------------------------------------------------------------------------------------------------------------------------------------------------------------------------------------------------------------------------------------------------------------------------------------------------------------------------------------------------------------------------------------------------------------------------------------------------------------------------------------------------------------------------------------------------------------------------------------------------------------------------------------------------------------------------------------------------------------------------------------------------------------------------------------------------------------------------------------------------------------------------------------------------------------------------------------------------------------------------------------------------------------------------------------------------------------------------------------------------------------------------------------------------------------------------------------------------------------------------------------------------------------------------------|--------------------------------------------------------------------------------------------------|-----------------------------------------------------------------------------------------------------------------------|------------------------------------------------------------------------------|-----------------------------------------------------------------------------------|--|--|
|                                                                                                                            |                                                                                                                                                                                                                                                                                                                                                                                                                                                                                                                                                                                                                                                                                                                                                                                                                                                                                                                                                                                                                                                                                                                                                                                                                                                                                                                                                                                                                                                                                                                                                                                                                                                                                                                                                                                                                                                                                                                                                                                                                                                                                                                                                                      |                                                                                                  | Legal/Tax/Financial                                                                                                   |                                                                              |                                                                                   |  |  |
| Title:<br><b>Fee Simple</b><br>Legal Desc:                                                                                 | 1168LK                                                                                                                                                                                                                                                                                                                                                                                                                                                                                                                                                                                                                                                                                                                                                                                                                                                                                                                                                                                                                                                                                                                                                                                                                                                                                                                                                                                                                                                                                                                                                                                                                                                                                                                                                                                                                                                                                                                                                                                                                                                                                                                                                               | Zoning:<br>R-C1                                                                                  | Remarks                                                                                                               |                                                                              |                                                                                   |  |  |
| Pub Rmks:<br>Inclusions:<br>Property Listed By:                                                                            | <ul> <li>sq. ft. of exquisitely designed &amp; meticulously maintained living space, seamlessly blending timeless architectural design with expansive outdoor entertainment areas. Situated on an oversized 75 x 140 ft. lot in Willow Park Green, this residence backs onto the 15th tee of the Willow Park G&amp;CC, offering breathtaking views 6 unparalleled privacy. You'll be captivated by the professionally landscaped surroundings, leading to an enclosed front stone courtyard with a fireplace. The allure of the outdoors continues to the expansive backyard, perfect for both relaxation and hosting gatherings. This residence is thoughfully designed, boasting luxury and warmth in every detail, from classic cherry wainscoting, crown molding, &amp; impeccable millwork to soaring ceilings. The interior features hickory hardwood floors throughout, 4 indoor fireplaces, &amp; 2 outdoor fireplaces. The spacious main rooms are perfectly suited for both entertaining &amp; family gatherings. The meticulously designed modern French country kitchen is a haven for culinary enthusiasts, featuring custom cherry cabinets, pull-out drawers, shelving, &amp; professional-grade appliances. The nook area offers cathedral ceilings, gas fireplace &amp; warm wood walls. An adjacent formal living room connects to a private stone patio through pat door, providing a seamless transition to outdoor contryard. A formal dining area stands ready for hosting, complete with a full y equipped butler's serving area featuring a beverage fridge &amp; warming drawer. The second floor can be reached via a classic staircase or the executive elevator, leading to two generously sized bedrooms featuring walk-in closets and sharing a Jack and Jill bathroom. The primary bedroom suite overlooks the golf course, is a sanctuary complete with custom built-ins. The ensuite showcases heated line floors, separate his and hers wings with individual walk-in closets, a soaker jet tub, and a double steam shower with body jets. The lower level continues to impress with the same high-quality finish, offer</li></ul> |                                                                                                  |                                                                                                                       |                                                                              |                                                                                   |  |  |