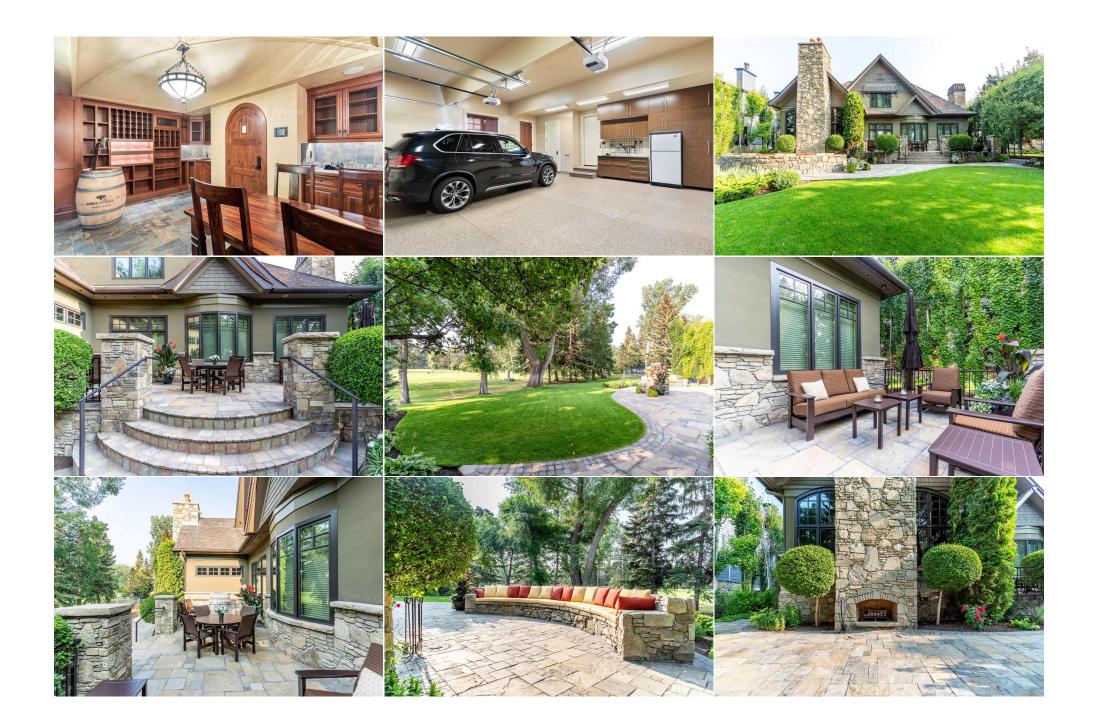

| Bedroom<br>4pc Ensuite bath<br>Walk-In Closet<br>Other<br>Exercise Room<br>Storage<br>2pc Bathroom<br>Furnace/Utility Room | Second<br>Second<br>Basement<br>Basement<br>Basement<br>Basement<br>Basement<br>Basement                                                                                                                                                                                                                                                                                                                                                                                                                                                                                                                                                                                                                                                                                                                                                                                                                                                                                                                                                                                                                                                                                                                                                                                                                                                                                                                                                                                                                                                                                                                                                                                                                                                                                                                                                                                                                                                                                                                                                                                                                                                                             | 12`11" x 17`4"<br>12`7" x 5`6"<br>9`8" x 13`4"<br>16`8" x 15`8"<br>21`0" x 18`1"<br>6`3" x 6`11" | Walk-In Closet<br>5pc Ensuite bath<br>Game Room<br>Family Room<br>Wine Cellar<br>Furnace/Utility Room<br>3pc Bathroom | Second<br>Second<br>Basement<br>Basement<br>Basement<br>Basement<br>Basement | 5`7" x 7`10"<br>32`7" x 23`0"<br>17`2" x 11`8"<br>15`10" x 13`3"<br>16`2" x 13`8" |  |  |
|----------------------------------------------------------------------------------------------------------------------------|----------------------------------------------------------------------------------------------------------------------------------------------------------------------------------------------------------------------------------------------------------------------------------------------------------------------------------------------------------------------------------------------------------------------------------------------------------------------------------------------------------------------------------------------------------------------------------------------------------------------------------------------------------------------------------------------------------------------------------------------------------------------------------------------------------------------------------------------------------------------------------------------------------------------------------------------------------------------------------------------------------------------------------------------------------------------------------------------------------------------------------------------------------------------------------------------------------------------------------------------------------------------------------------------------------------------------------------------------------------------------------------------------------------------------------------------------------------------------------------------------------------------------------------------------------------------------------------------------------------------------------------------------------------------------------------------------------------------------------------------------------------------------------------------------------------------------------------------------------------------------------------------------------------------------------------------------------------------------------------------------------------------------------------------------------------------------------------------------------------------------------------------------------------------|--------------------------------------------------------------------------------------------------|-----------------------------------------------------------------------------------------------------------------------|------------------------------------------------------------------------------|-----------------------------------------------------------------------------------|--|--|
|                                                                                                                            |                                                                                                                                                                                                                                                                                                                                                                                                                                                                                                                                                                                                                                                                                                                                                                                                                                                                                                                                                                                                                                                                                                                                                                                                                                                                                                                                                                                                                                                                                                                                                                                                                                                                                                                                                                                                                                                                                                                                                                                                                                                                                                                                                                      |                                                                                                  | Legal/Tax/Financial                                                                                                   |                                                                              |                                                                                   |  |  |
| Title:<br><b>Fee Simple</b><br>Legal Desc:                                                                                 | 1168LK                                                                                                                                                                                                                                                                                                                                                                                                                                                                                                                                                                                                                                                                                                                                                                                                                                                                                                                                                                                                                                                                                                                                                                                                                                                                                                                                                                                                                                                                                                                                                                                                                                                                                                                                                                                                                                                                                                                                                                                                                                                                                                                                                               | Zoning:<br>R-C1                                                                                  | Remarks                                                                                                               |                                                                              |                                                                                   |  |  |
| Pub Rmks:<br>Inclusions:<br>Property Listed By:                                                                            | <ul> <li>sq. ft. of exquisitely designed &amp; meticulously maintained living space, seamlessly blending timeless architectural design with expansive outdoor entertainment areas. Situated on an oversized 75 x 140 ft. lot in Willow Park Green, this residence backs onto the 15th tee of the Willow Park G&amp;CC, offering breathtaking views 6 unparalleled privacy. You'll be captivated by the professionally landscaped surroundings, leading to an enclosed front stone courtyard with a fireplace. The allure of the outdoors continues to the expansive backyard, perfect for both relaxation and hosting gatherings. This residence is thoughfully designed, boasting luxury and warmth in every detail, from classic cherry wainscoting, crown molding, &amp; impeccable millwork to soaring ceilings. The interior features hickory hardwood floors throughout, 4 indoor fireplaces, &amp; 2 outdoor fireplaces. The spacious main rooms are perfectly suited for both entertaining &amp; family gatherings. The meticulously designed modern French country kitchen is a haven for culinary enthusiasts, featuring custom cherry cabinets, pull-out drawers, shelving, &amp; professional-grade appliances. The nook area offers cathedral ceilings, gas fireplace &amp; warm wood walls. An adjacent formal living room connects to a private stone patio through pat door, providing a seamless transition to outdoor contryard. A formal dining area stands ready for hosting, complete with a full y equipped butler's serving area featuring a beverage fridge &amp; warming drawer. The second floor can be reached via a classic staircase or the executive elevator, leading to two generously sized bedrooms featuring walk-in closets and sharing a Jack and Jill bathroom. The primary bedroom suite overlooks the golf course, is a sanctuary complete with custom built-ins. The ensuite showcases heated line floors, separate his and hers wings with individual walk-in closets, a soaker jet tub, and a double steam shower with body jets. The lower level continues to impress with the same high-quality finish, offer</li></ul> |                                                                                                  |                                                                                                                       |                                                                              |                                                                                   |  |  |