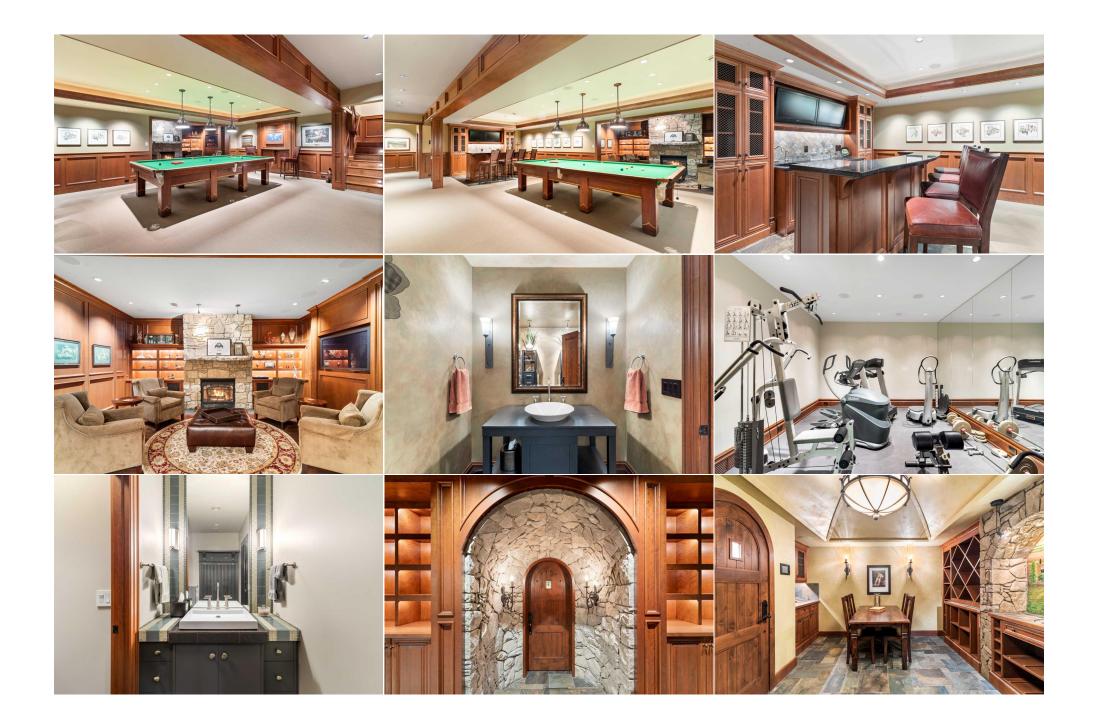

| Bedroom<br>4pc Ensuite bath<br>Walk-In Closet<br>Other<br>Exercise Room<br>Storage<br>2pc Bathroom<br>Furnace/Utility Room | Second<br>Second<br>Basement<br>Basement<br>Basement<br>Basement<br>Basement<br>Basement                                                                                                                                                                                                                                                                                                                                                                                                                                                                                                                                                                                                                                                                                                                                                                                                                                                                                                                                                                                                                                                                                                                                                                                                                                                                                                                                                                                                                                                                                                                                                                                                                                                                                                                                                                                                                                                                                                                                                                                                                                                                             | 12`11" x 17`4"<br>12`7" x 5`6"<br>9`8" x 13`4"<br>16`8" x 15`8"<br>21`0" x 18`1"<br>6`3" x 6`11" | Walk-In Closet<br>5pc Ensuite bath<br>Game Room<br>Family Room<br>Wine Cellar<br>Furnace/Utility Room<br>3pc Bathroom | Second<br>Second<br>Basement<br>Basement<br>Basement<br>Basement<br>Basement | 5`7" x 7`10"<br>32`7" x 23`0"<br>17`2" x 11`8"<br>15`10" x 13`3"<br>16`2" x 13`8" |  |  |
|----------------------------------------------------------------------------------------------------------------------------|----------------------------------------------------------------------------------------------------------------------------------------------------------------------------------------------------------------------------------------------------------------------------------------------------------------------------------------------------------------------------------------------------------------------------------------------------------------------------------------------------------------------------------------------------------------------------------------------------------------------------------------------------------------------------------------------------------------------------------------------------------------------------------------------------------------------------------------------------------------------------------------------------------------------------------------------------------------------------------------------------------------------------------------------------------------------------------------------------------------------------------------------------------------------------------------------------------------------------------------------------------------------------------------------------------------------------------------------------------------------------------------------------------------------------------------------------------------------------------------------------------------------------------------------------------------------------------------------------------------------------------------------------------------------------------------------------------------------------------------------------------------------------------------------------------------------------------------------------------------------------------------------------------------------------------------------------------------------------------------------------------------------------------------------------------------------------------------------------------------------------------------------------------------------|--------------------------------------------------------------------------------------------------|-----------------------------------------------------------------------------------------------------------------------|------------------------------------------------------------------------------|-----------------------------------------------------------------------------------|--|--|
|                                                                                                                            |                                                                                                                                                                                                                                                                                                                                                                                                                                                                                                                                                                                                                                                                                                                                                                                                                                                                                                                                                                                                                                                                                                                                                                                                                                                                                                                                                                                                                                                                                                                                                                                                                                                                                                                                                                                                                                                                                                                                                                                                                                                                                                                                                                      |                                                                                                  | Legal/Tax/Financial                                                                                                   |                                                                              |                                                                                   |  |  |
| Title:<br><b>Fee Simple</b><br>Legal Desc:                                                                                 | 1168LK                                                                                                                                                                                                                                                                                                                                                                                                                                                                                                                                                                                                                                                                                                                                                                                                                                                                                                                                                                                                                                                                                                                                                                                                                                                                                                                                                                                                                                                                                                                                                                                                                                                                                                                                                                                                                                                                                                                                                                                                                                                                                                                                                               | Zoning:<br>R-C1                                                                                  | Remarks                                                                                                               |                                                                              |                                                                                   |  |  |
| Pub Rmks:<br>Inclusions:<br>Property Listed By:                                                                            | <ul> <li>sq. ft. of exquisitely designed &amp; meticulously maintained living space, seamlessly blending timeless architectural design with expansive outdoor entertainment areas. Situated on an oversized 75 x 140 ft. lot in Willow Park Green, this residence backs onto the 15th tee of the Willow Park G&amp;CC, offering breathtaking views 6 unparalleled privacy. You'll be captivated by the professionally landscaped surroundings, leading to an enclosed front stone courtyard with a fireplace. The allure of the outdoors continues to the expansive backyard, perfect for both relaxation and hosting gatherings. This residence is thoughfully designed, boasting luxury and warmth in every detail, from classic cherry wainscoting, crown molding, &amp; impeccable millwork to soaring ceilings. The interior features hickory hardwood floors throughout, 4 indoor fireplaces, &amp; 2 outdoor fireplaces. The spacious main rooms are perfectly suited for both entertaining &amp; family gatherings. The meticulously designed modern French country kitchen is a haven for culinary enthusiasts, featuring custom cherry cabinets, pull-out drawers, shelving, &amp; professional-grade appliances. The nook area offers cathedral ceilings, gas fireplace &amp; warm wood walls. An adjacent formal living room connects to a private stone patio through pat door, providing a seamless transition to outdoor contryard. A formal dining area stands ready for hosting, complete with a full y equipped butler's serving area featuring a beverage fridge &amp; warming drawer. The second floor can be reached via a classic staircase or the executive elevator, leading to two generously sized bedrooms featuring walk-in closets and sharing a Jack and Jill bathroom. The primary bedroom suite overlooks the golf course, is a sanctuary complete with custom built-ins. The ensuite showcases heated line floors, separate his and hers wings with individual walk-in closets, a soaker jet tub, and a double steam shower with body jets. The lower level continues to impress with the same high-quality finish, offer</li></ul> |                                                                                                  |                                                                                                                       |                                                                              |                                                                                   |  |  |