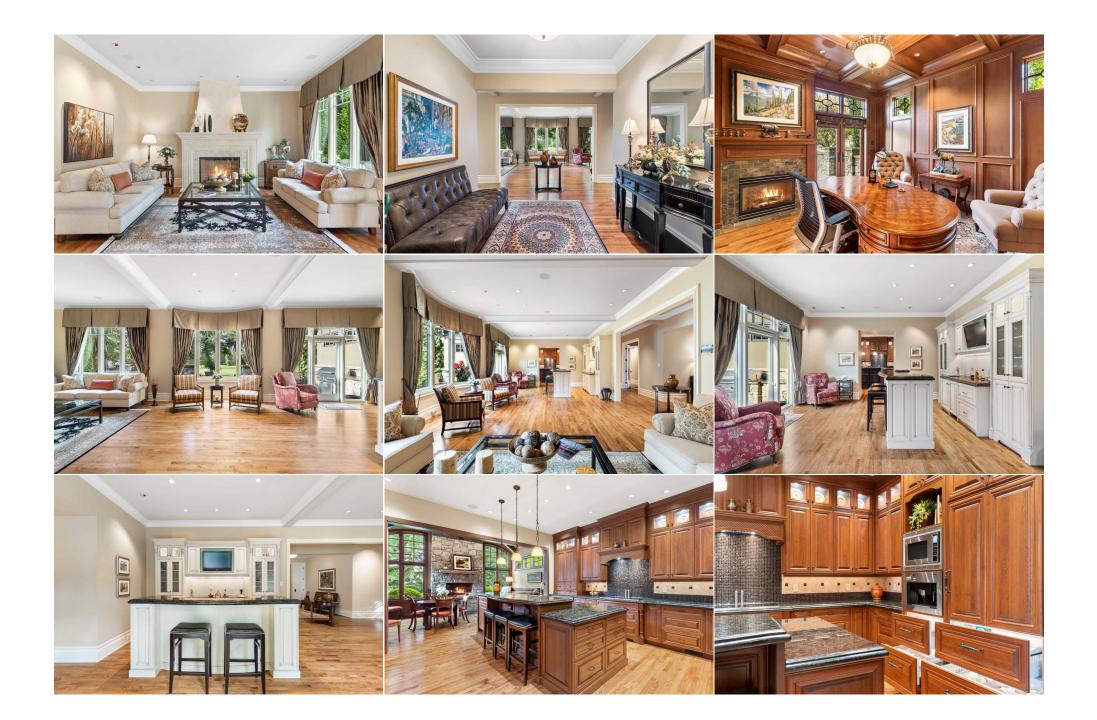

| Bedroom<br>4pc Ensuite bath<br>Walk-In Closet<br>Other<br>Exercise Room<br>Storage<br>2pc Bathroom<br>Furnace/Utility Room | Second<br>Second<br>Basement<br>Basement<br>Basement<br>Basement<br>Basement<br>Basement                                                                                                                                                                                                                                                                                                                                                                                                                                                                                                                                                                                                                                                                                                                                                                                                                                                                                                                                                                                                                                                                                                                                                                                                                                                                                                                                                                                                                                                                                                                                                                                                                                                                                                                                                                                                                                                                                                                                                                                                                                                                             | 12`11" x 17`4"<br>12`7" x 5`6"<br>9`8" x 13`4"<br>16`8" x 15`8"<br>21`0" x 18`1"<br>6`3" x 6`11" | Walk-In Closet<br>5pc Ensuite bath<br>Game Room<br>Family Room<br>Wine Cellar<br>Furnace/Utility Room<br>3pc Bathroom | Second<br>Second<br>Basement<br>Basement<br>Basement<br>Basement<br>Basement | 5`7" x 7`10"<br>32`7" x 23`0"<br>17`2" x 11`8"<br>15`10" x 13`3"<br>16`2" x 13`8" |  |  |
|----------------------------------------------------------------------------------------------------------------------------|----------------------------------------------------------------------------------------------------------------------------------------------------------------------------------------------------------------------------------------------------------------------------------------------------------------------------------------------------------------------------------------------------------------------------------------------------------------------------------------------------------------------------------------------------------------------------------------------------------------------------------------------------------------------------------------------------------------------------------------------------------------------------------------------------------------------------------------------------------------------------------------------------------------------------------------------------------------------------------------------------------------------------------------------------------------------------------------------------------------------------------------------------------------------------------------------------------------------------------------------------------------------------------------------------------------------------------------------------------------------------------------------------------------------------------------------------------------------------------------------------------------------------------------------------------------------------------------------------------------------------------------------------------------------------------------------------------------------------------------------------------------------------------------------------------------------------------------------------------------------------------------------------------------------------------------------------------------------------------------------------------------------------------------------------------------------------------------------------------------------------------------------------------------------|--------------------------------------------------------------------------------------------------|-----------------------------------------------------------------------------------------------------------------------|------------------------------------------------------------------------------|-----------------------------------------------------------------------------------|--|--|
|                                                                                                                            |                                                                                                                                                                                                                                                                                                                                                                                                                                                                                                                                                                                                                                                                                                                                                                                                                                                                                                                                                                                                                                                                                                                                                                                                                                                                                                                                                                                                                                                                                                                                                                                                                                                                                                                                                                                                                                                                                                                                                                                                                                                                                                                                                                      |                                                                                                  | Legal/Tax/Financial                                                                                                   |                                                                              |                                                                                   |  |  |
| Title:<br><b>Fee Simple</b><br>Legal Desc:                                                                                 | 1168LK                                                                                                                                                                                                                                                                                                                                                                                                                                                                                                                                                                                                                                                                                                                                                                                                                                                                                                                                                                                                                                                                                                                                                                                                                                                                                                                                                                                                                                                                                                                                                                                                                                                                                                                                                                                                                                                                                                                                                                                                                                                                                                                                                               | Zoning:<br>R-C1                                                                                  | Remarks                                                                                                               |                                                                              |                                                                                   |  |  |
| Pub Rmks:<br>Inclusions:<br>Property Listed By:                                                                            | <ul> <li>sq. ft. of exquisitely designed &amp; meticulously maintained living space, seamlessly blending timeless architectural design with expansive outdoor entertainment areas. Situated on an oversized 75 x 140 ft. lot in Willow Park Green, this residence backs onto the 15th tee of the Willow Park G&amp;CC, offering breathtaking views 6 unparalleled privacy. You'll be captivated by the professionally landscaped surroundings, leading to an enclosed front stone courtyard with a fireplace. The allure of the outdoors continues to the expansive backyard, perfect for both relaxation and hosting gatherings. This residence is thoughfully designed, boasting luxury and warmth in every detail, from classic cherry wainscoting, crown molding, &amp; impeccable millwork to soaring ceilings. The interior features hickory hardwood floors throughout, 4 indoor fireplaces, &amp; 2 outdoor fireplaces. The spacious main rooms are perfectly suited for both entertaining &amp; family gatherings. The meticulously designed modern French country kitchen is a haven for culinary enthusiasts, featuring custom cherry cabinets, pull-out drawers, shelving, &amp; professional-grade appliances. The nook area offers cathedral ceilings, gas fireplace &amp; warm wood walls. An adjacent formal living room connects to a private stone patio through pat door, providing a seamless transition to outdoor contryard. A formal dining area stands ready for hosting, complete with a full y equipped butler's serving area featuring a beverage fridge &amp; warming drawer. The second floor can be reached via a classic staircase or the executive elevator, leading to two generously sized bedrooms featuring walk-in closets and sharing a Jack and Jill bathroom. The primary bedroom suite overlooks the golf course, is a sanctuary complete with custom built-ins. The ensuite showcases heated line floors, separate his and hers wings with individual walk-in closets, a soaker jet tub, and a double steam shower with body jets. The lower level continues to impress with the same high-quality finish, offer</li></ul> |                                                                                                  |                                                                                                                       |                                                                              |                                                                                   |  |  |