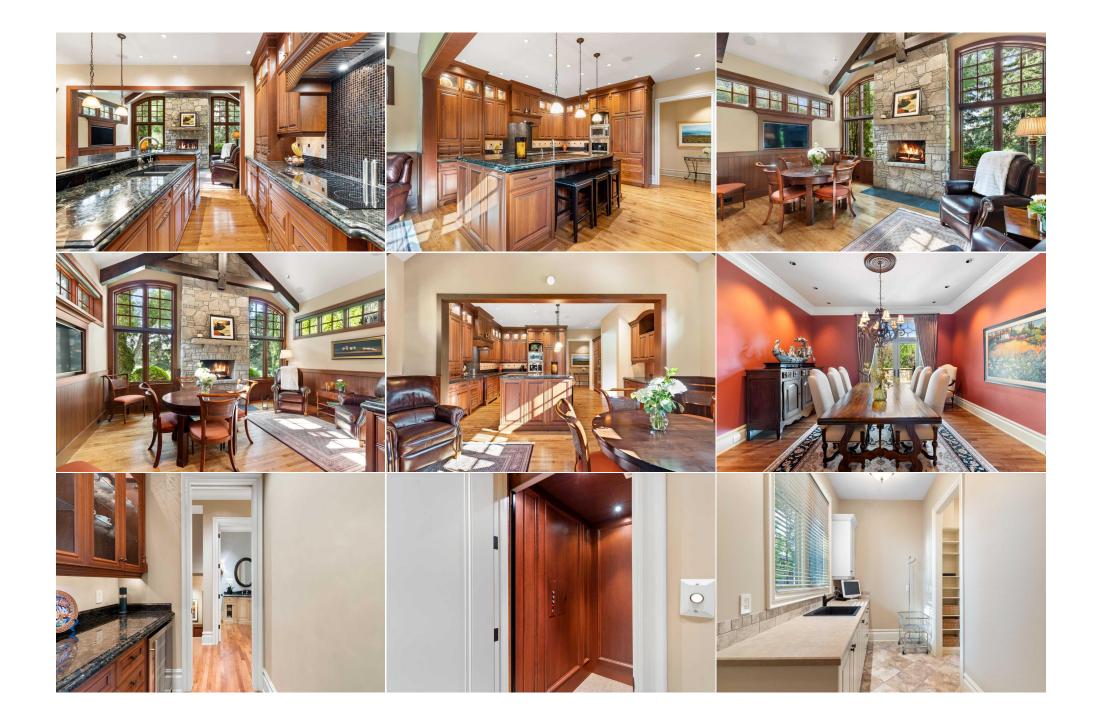

| Bedroom<br>4pc Ensuite bath<br>Walk-In Closet<br>Other<br>Exercise Room<br>Storage<br>2pc Bathroom<br>Furnace/Utility Room | Second<br>Second<br>Basement<br>Basement<br>Basement<br>Basement<br>Basement<br>Basement                                                                                                                                                                                                                                                                                                                                                                                                                                                                                                                                                                                                                                                                                                                                                                                                                                                                                                                                                                                                                                                                                                                                                                                                                                                                                                                                                                                                                                                                                                                                                                                                                                                                                                                                                                                                                                                                                                                                                                                                                                                                             | 12`11" x 17`4"<br>12`7" x 5`6"<br>9`8" x 13`4"<br>16`8" x 15`8"<br>21`0" x 18`1"<br>6`3" x 6`11" | Walk-In Closet<br>5pc Ensuite bath<br>Game Room<br>Family Room<br>Wine Cellar<br>Furnace/Utility Room<br>3pc Bathroom | Second<br>Second<br>Basement<br>Basement<br>Basement<br>Basement<br>Basement | 5`7" x 7`10"<br>32`7" x 23`0"<br>17`2" x 11`8"<br>15`10" x 13`3"<br>16`2" x 13`8" |  |  |
|----------------------------------------------------------------------------------------------------------------------------|----------------------------------------------------------------------------------------------------------------------------------------------------------------------------------------------------------------------------------------------------------------------------------------------------------------------------------------------------------------------------------------------------------------------------------------------------------------------------------------------------------------------------------------------------------------------------------------------------------------------------------------------------------------------------------------------------------------------------------------------------------------------------------------------------------------------------------------------------------------------------------------------------------------------------------------------------------------------------------------------------------------------------------------------------------------------------------------------------------------------------------------------------------------------------------------------------------------------------------------------------------------------------------------------------------------------------------------------------------------------------------------------------------------------------------------------------------------------------------------------------------------------------------------------------------------------------------------------------------------------------------------------------------------------------------------------------------------------------------------------------------------------------------------------------------------------------------------------------------------------------------------------------------------------------------------------------------------------------------------------------------------------------------------------------------------------------------------------------------------------------------------------------------------------|--------------------------------------------------------------------------------------------------|-----------------------------------------------------------------------------------------------------------------------|------------------------------------------------------------------------------|-----------------------------------------------------------------------------------|--|--|
|                                                                                                                            |                                                                                                                                                                                                                                                                                                                                                                                                                                                                                                                                                                                                                                                                                                                                                                                                                                                                                                                                                                                                                                                                                                                                                                                                                                                                                                                                                                                                                                                                                                                                                                                                                                                                                                                                                                                                                                                                                                                                                                                                                                                                                                                                                                      |                                                                                                  | Legal/Tax/Financial                                                                                                   |                                                                              |                                                                                   |  |  |
| Title:<br><b>Fee Simple</b><br>Legal Desc:                                                                                 | 1168LK                                                                                                                                                                                                                                                                                                                                                                                                                                                                                                                                                                                                                                                                                                                                                                                                                                                                                                                                                                                                                                                                                                                                                                                                                                                                                                                                                                                                                                                                                                                                                                                                                                                                                                                                                                                                                                                                                                                                                                                                                                                                                                                                                               | Zoning:<br>R-C1                                                                                  | Remarks                                                                                                               |                                                                              |                                                                                   |  |  |
| Pub Rmks:<br>Inclusions:<br>Property Listed By:                                                                            | <ul> <li>sq. ft. of exquisitely designed &amp; meticulously maintained living space, seamlessly blending timeless architectural design with expansive outdoor entertainment areas. Situated on an oversized 75 x 140 ft. lot in Willow Park Green, this residence backs onto the 15th tee of the Willow Park G&amp;CC, offering breathtaking views 6 unparalleled privacy. You'll be captivated by the professionally landscaped surroundings, leading to an enclosed front stone courtyard with a fireplace. The allure of the outdoors continues to the expansive backyard, perfect for both relaxation and hosting gatherings. This residence is thoughfully designed, boasting luxury and warmth in every detail, from classic cherry wainscoting, crown molding, &amp; impeccable millwork to soaring ceilings. The interior features hickory hardwood floors throughout, 4 indoor fireplaces, &amp; 2 outdoor fireplaces. The spacious main rooms are perfectly suited for both entertaining &amp; family gatherings. The meticulously designed modern French country kitchen is a haven for culinary enthusiasts, featuring custom cherry cabinets, pull-out drawers, shelving, &amp; professional-grade appliances. The nook area offers cathedral ceilings, gas fireplace &amp; warm wood walls. An adjacent formal living room connects to a private stone patio through pat door, providing a seamless transition to outdoor contryard. A formal dining area stands ready for hosting, complete with a full y equipped butler's serving area featuring a beverage fridge &amp; warming drawer. The second floor can be reached via a classic staircase or the executive elevator, leading to two generously sized bedrooms featuring walk-in closets and sharing a Jack and Jill bathroom. The primary bedroom suite overlooks the golf course, is a sanctuary complete with custom built-ins. The ensuite showcases heated line floors, separate his and hers wings with individual walk-in closets, a soaker jet tub, and a double steam shower with body jets. The lower level continues to impress with the same high-quality finish, offer</li></ul> |                                                                                                  |                                                                                                                       |                                                                              |                                                                                   |  |  |