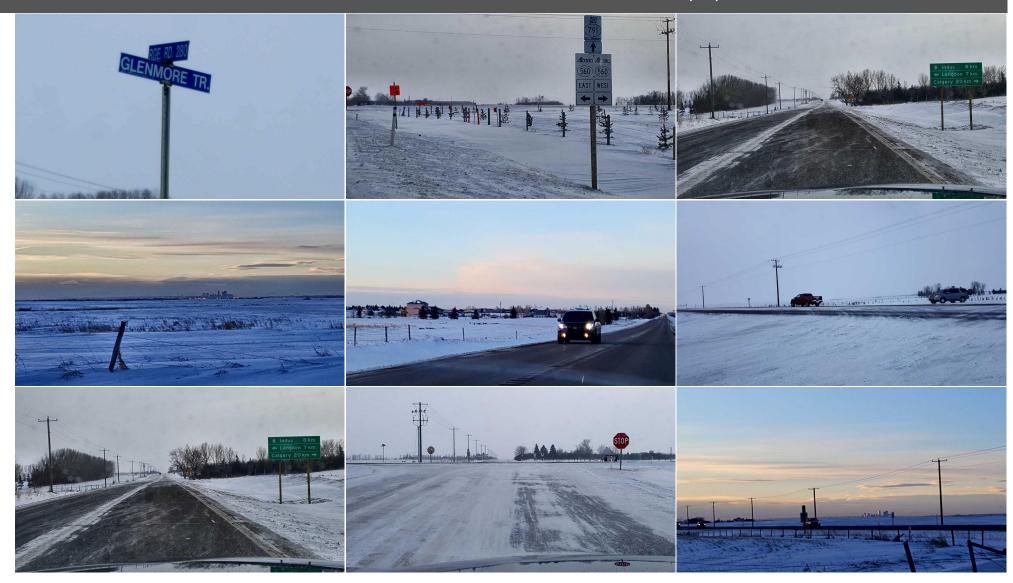

Title: Zoning: A-SML **Fee Simple** 

Legal Desc: 2110194

Remarks

Pub Rmks: 50 Acres of land at prime location at the intersection of Glenmore Trail and HWY 791 (Range Road 280) on paved road. Only 4 Miles from Calgary City limits & 1

> Mile from Chestermere City Limits. Only 20km to Calgary Downton & 3 minutes to Chestermere High School. Very nice City, Downtown and Mountain view. Seller has the two houses plans for this property one 3600 Sf two Story walkout with 4 car attach Garage and one Bungalow 1600 Sf walkout with Triple attach Garage. Seller