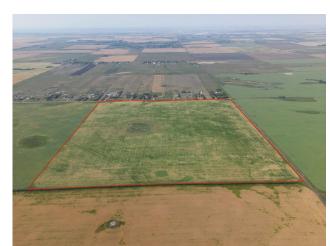

Title: Zoning: **Fee Simple** A-GEN

Legal Desc:

Remarks

Great investment opportunity! This quarter section is 1.5 miles north of Country Hills Blvd (Highway 564) and 8 minutes from Stoney Trail. Income producer that's perfect for Investors/Developers. Located near the OMNI area structure plan and East of Prairie Royal Estates. Land has alternating crops of wheat and barley.