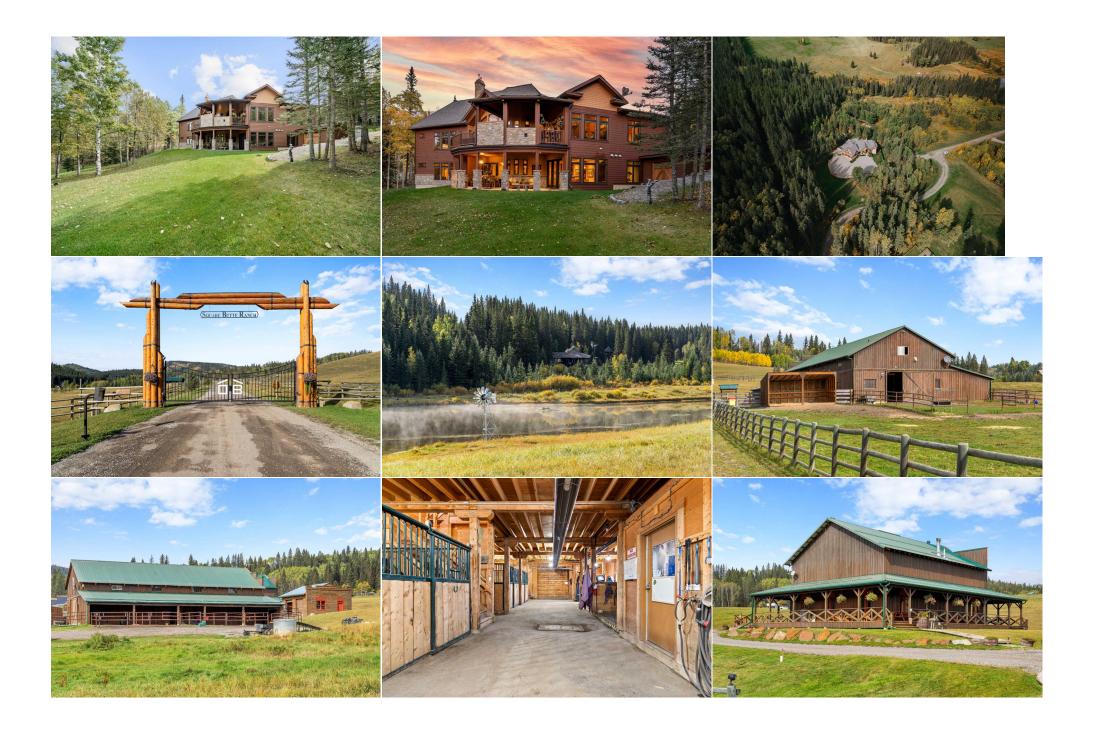

| Kitchen<br>Living Room<br>Walk-In Closet<br>3pc Ensuite bath | Main<br>Main<br>Main<br>Upper                                                                                                                                                                                                                                                                                                                                                                                                                                                                                                                                                                                                                                                                                                                                                                                                                                                                                                                                                                                                                                                                                                                                                                                                                                                                                                                                                                                                                                                                                                                                                                                                                                                                                                                                                                                                                                                                                                                                                                      | 20`9" x 18`2"<br>10`6" x 11`0"<br>6`6" x 10`4"<br>4`10" x 9`0" | Laundry<br>Bedroom - Primary<br>Walk-In Closet<br>Bedroom | Main<br>Main<br>Main<br>Upper | 16`9" x 11`7"<br>18`7" x 18`8"<br>6`7" x 11`9"<br>10`2" x 13`6"                      |  |  |  |
|--------------------------------------------------------------|----------------------------------------------------------------------------------------------------------------------------------------------------------------------------------------------------------------------------------------------------------------------------------------------------------------------------------------------------------------------------------------------------------------------------------------------------------------------------------------------------------------------------------------------------------------------------------------------------------------------------------------------------------------------------------------------------------------------------------------------------------------------------------------------------------------------------------------------------------------------------------------------------------------------------------------------------------------------------------------------------------------------------------------------------------------------------------------------------------------------------------------------------------------------------------------------------------------------------------------------------------------------------------------------------------------------------------------------------------------------------------------------------------------------------------------------------------------------------------------------------------------------------------------------------------------------------------------------------------------------------------------------------------------------------------------------------------------------------------------------------------------------------------------------------------------------------------------------------------------------------------------------------------------------------------------------------------------------------------------------------|----------------------------------------------------------------|-----------------------------------------------------------|-------------------------------|--------------------------------------------------------------------------------------|--|--|--|
| 2pc Bathroom                                                 | Basement                                                                                                                                                                                                                                                                                                                                                                                                                                                                                                                                                                                                                                                                                                                                                                                                                                                                                                                                                                                                                                                                                                                                                                                                                                                                                                                                                                                                                                                                                                                                                                                                                                                                                                                                                                                                                                                                                                                                                                                           | 5`6" x 7`0"                                                    | 5pc Bathroom                                              | Basement                      | 6`3" x 15`11"                                                                        |  |  |  |
| Other                                                        | Basement                                                                                                                                                                                                                                                                                                                                                                                                                                                                                                                                                                                                                                                                                                                                                                                                                                                                                                                                                                                                                                                                                                                                                                                                                                                                                                                                                                                                                                                                                                                                                                                                                                                                                                                                                                                                                                                                                                                                                                                           | 11`2" x 11`3"                                                  | Bedroom                                                   | Basement                      | 16`11" x 15`11"                                                                      |  |  |  |
| Bedroom<br>Office                                            | Basement                                                                                                                                                                                                                                                                                                                                                                                                                                                                                                                                                                                                                                                                                                                                                                                                                                                                                                                                                                                                                                                                                                                                                                                                                                                                                                                                                                                                                                                                                                                                                                                                                                                                                                                                                                                                                                                                                                                                                                                           | 12`5" x 10`7"                                                  | Exercise Room                                             | Basement                      | 12`0" x 17`11"                                                                       |  |  |  |
|                                                              | Basement                                                                                                                                                                                                                                                                                                                                                                                                                                                                                                                                                                                                                                                                                                                                                                                                                                                                                                                                                                                                                                                                                                                                                                                                                                                                                                                                                                                                                                                                                                                                                                                                                                                                                                                                                                                                                                                                                                                                                                                           | 8`2" x 8`2"                                                    | Game Room                                                 | Basement                      | 45`6" x 33`10"                                                                       |  |  |  |
| Media Room                                                   | Basement                                                                                                                                                                                                                                                                                                                                                                                                                                                                                                                                                                                                                                                                                                                                                                                                                                                                                                                                                                                                                                                                                                                                                                                                                                                                                                                                                                                                                                                                                                                                                                                                                                                                                                                                                                                                                                                                                                                                                                                           | 15`2" x 10`6"                                                  | Furnace/Utility Room<br>Legal/Tax/Financial               | Basement                      | 13`11" x 17`3"                                                                       |  |  |  |
| Condo Fee:                                                   |                                                                                                                                                                                                                                                                                                                                                                                                                                                                                                                                                                                                                                                                                                                                                                                                                                                                                                                                                                                                                                                                                                                                                                                                                                                                                                                                                                                                                                                                                                                                                                                                                                                                                                                                                                                                                                                                                                                                                                                                    | Title:                                                         |                                                           | Zoning:                       |                                                                                      |  |  |  |
| \$692                                                        |                                                                                                                                                                                                                                                                                                                                                                                                                                                                                                                                                                                                                                                                                                                                                                                                                                                                                                                                                                                                                                                                                                                                                                                                                                                                                                                                                                                                                                                                                                                                                                                                                                                                                                                                                                                                                                                                                                                                                                                                    | Fee Simple<br>Fee Freq:<br>Monthly                             |                                                           | REC                           |                                                                                      |  |  |  |
| Legal Desc:                                                  | 9910270                                                                                                                                                                                                                                                                                                                                                                                                                                                                                                                                                                                                                                                                                                                                                                                                                                                                                                                                                                                                                                                                                                                                                                                                                                                                                                                                                                                                                                                                                                                                                                                                                                                                                                                                                                                                                                                                                                                                                                                            | •                                                              | Remarks                                                   |                               |                                                                                      |  |  |  |
| Pub Rmks:                                                    | Welcome to 'The Gathering' within the coveted gated community of Square Butte Ranch, known for its outdoor recreational and equestrian lifestyle. This meticulously crafted executive bungalow spans 5147 SQ FT and is situated gracefully on a secluded 3.98-acres. Upon arrival, the serenity of this residence embraces you, setting the tone for the exceptional lifestyle it affords. The main floor of this remarkable home boasts 11' ceilings, and expansive wall-to-wall windows that capture breathtaking views in every direction. The custom cherry kitchen, designed for culinary enthusiasts, features a 12-foot breakfast bar/island, premium stainless-steel appliances (Miele and Viking Professional Series), and seamlessly connects to a spacious formal dining room, breakfast nook, and a living room accentuated by a stunning stone-faced fireplace. The primary bedroom, a sanctuary of elegance, presents a spa-like five-piece ensuite with a corner tub, stand-up shower, and dual vanity. Double walk-in closets and access to the expansive wrap-around deck complete the retreat. The fully finished walkout basemen with 10 ft ceilings, invites a versatile living space including a games room, bar theater, family room adorned by a stone-faced gas fireplace, wet bar, 200-bottle wi cellar, gym, office, two additional bedrooms, a four-piece bathroom, and ample storage. Enhancing the living space is an upstairs private loft/bedroom with a three piece bathroom, providing an unmatched level of comfort in this home. The heated oversized triple garage, featuring 8' doors, is ideal for storing vehicles, power toys, and sports equipment. Designed for entertaining, this home enjoys a prime location with extensive outdoor/covered living spaces, including a wrap-around balcony with a built-in BBQ (DCS) and gas fireplace, a cozy covered patio with a hot tub, a fire pit/sitting area, and a beach volleyball court that can be easily |                                                                |                                                           |                               |                                                                                      |  |  |  |
|                                                              | transformed into a ho                                                                                                                                                                                                                                                                                                                                                                                                                                                                                                                                                                                                                                                                                                                                                                                                                                                                                                                                                                                                                                                                                                                                                                                                                                                                                                                                                                                                                                                                                                                                                                                                                                                                                                                                                                                                                                                                                                                                                                              | ockey rink, garden, or riding area/e                           | nclosure. The west-facing views prov                      | vide the perfect backdrop fo  | or catching beautiful sunsets. Square Butte<br>pastures, paddocks, an outdoor arena, |  |  |  |