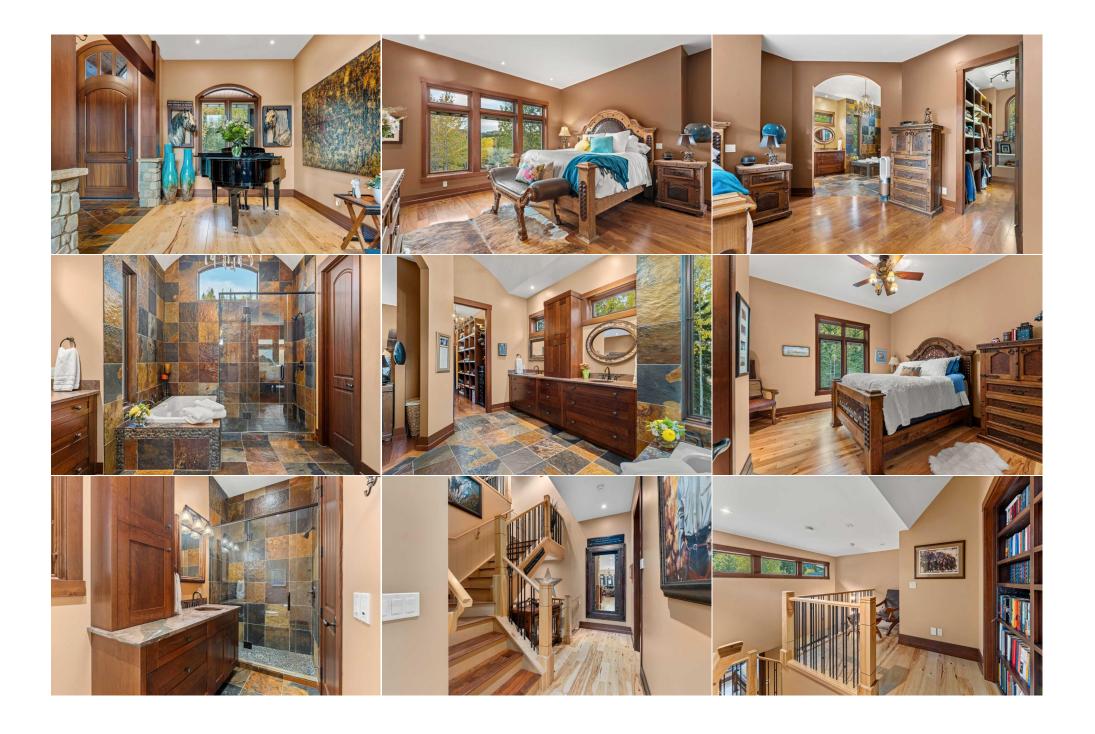

| Kitchen<br>Living Room<br>Walk-In Closet<br>3pc Ensuite bath | Main<br>Main<br>Main<br>Upper                                                                                                                                                                                                                                                                                                                                                                                                                                                                                                                                                                                                                                                                                                                                                                                                                                                                                                                                                                                                                                                                                                                                                                                                                                                                                                                                                                                                                                                                                                                                                                                                                                                                                                                                                                                                                                                                                                                                                                      | 20`9" x 18`2"<br>10`6" x 11`0"<br>6`6" x 10`4"<br>4`10" x 9`0" | Laundry<br>Bedroom - Primary<br>Walk-In Closet<br>Bedroom | Main<br>Main<br>Main<br>Upper | 16`9" x 11`7"<br>18`7" x 18`8"<br>6`7" x 11`9"<br>10`2" x 13`6"                      |  |  |  |
|--------------------------------------------------------------|----------------------------------------------------------------------------------------------------------------------------------------------------------------------------------------------------------------------------------------------------------------------------------------------------------------------------------------------------------------------------------------------------------------------------------------------------------------------------------------------------------------------------------------------------------------------------------------------------------------------------------------------------------------------------------------------------------------------------------------------------------------------------------------------------------------------------------------------------------------------------------------------------------------------------------------------------------------------------------------------------------------------------------------------------------------------------------------------------------------------------------------------------------------------------------------------------------------------------------------------------------------------------------------------------------------------------------------------------------------------------------------------------------------------------------------------------------------------------------------------------------------------------------------------------------------------------------------------------------------------------------------------------------------------------------------------------------------------------------------------------------------------------------------------------------------------------------------------------------------------------------------------------------------------------------------------------------------------------------------------------|----------------------------------------------------------------|-----------------------------------------------------------|-------------------------------|--------------------------------------------------------------------------------------|--|--|--|
| 2pc Bathroom                                                 | Basement                                                                                                                                                                                                                                                                                                                                                                                                                                                                                                                                                                                                                                                                                                                                                                                                                                                                                                                                                                                                                                                                                                                                                                                                                                                                                                                                                                                                                                                                                                                                                                                                                                                                                                                                                                                                                                                                                                                                                                                           | 5`6" x 7`0"                                                    | 5pc Bathroom                                              | Basement                      | 6`3" x 15`11"                                                                        |  |  |  |
| Other                                                        | Basement                                                                                                                                                                                                                                                                                                                                                                                                                                                                                                                                                                                                                                                                                                                                                                                                                                                                                                                                                                                                                                                                                                                                                                                                                                                                                                                                                                                                                                                                                                                                                                                                                                                                                                                                                                                                                                                                                                                                                                                           | 11`2" x 11`3"                                                  | Bedroom                                                   | Basement                      | 16`11" x 15`11"                                                                      |  |  |  |
| Bedroom<br>Office                                            | Basement                                                                                                                                                                                                                                                                                                                                                                                                                                                                                                                                                                                                                                                                                                                                                                                                                                                                                                                                                                                                                                                                                                                                                                                                                                                                                                                                                                                                                                                                                                                                                                                                                                                                                                                                                                                                                                                                                                                                                                                           | 12`5" x 10`7"                                                  | Exercise Room                                             | Basement                      | 12`0" x 17`11"                                                                       |  |  |  |
|                                                              | Basement                                                                                                                                                                                                                                                                                                                                                                                                                                                                                                                                                                                                                                                                                                                                                                                                                                                                                                                                                                                                                                                                                                                                                                                                                                                                                                                                                                                                                                                                                                                                                                                                                                                                                                                                                                                                                                                                                                                                                                                           | 8`2" x 8`2"                                                    | Game Room                                                 | Basement                      | 45`6" x 33`10"                                                                       |  |  |  |
| Media Room                                                   | Basement                                                                                                                                                                                                                                                                                                                                                                                                                                                                                                                                                                                                                                                                                                                                                                                                                                                                                                                                                                                                                                                                                                                                                                                                                                                                                                                                                                                                                                                                                                                                                                                                                                                                                                                                                                                                                                                                                                                                                                                           | 15`2" x 10`6"                                                  | Furnace/Utility Room<br>Legal/Tax/Financial               | Basement                      | 13`11" x 17`3"                                                                       |  |  |  |
| Condo Fee:                                                   |                                                                                                                                                                                                                                                                                                                                                                                                                                                                                                                                                                                                                                                                                                                                                                                                                                                                                                                                                                                                                                                                                                                                                                                                                                                                                                                                                                                                                                                                                                                                                                                                                                                                                                                                                                                                                                                                                                                                                                                                    | Title:                                                         |                                                           | Zoning:                       |                                                                                      |  |  |  |
| \$692                                                        |                                                                                                                                                                                                                                                                                                                                                                                                                                                                                                                                                                                                                                                                                                                                                                                                                                                                                                                                                                                                                                                                                                                                                                                                                                                                                                                                                                                                                                                                                                                                                                                                                                                                                                                                                                                                                                                                                                                                                                                                    | Fee Simple<br>Fee Freq:<br>Monthly                             |                                                           | REC                           |                                                                                      |  |  |  |
| Legal Desc:                                                  | 9910270                                                                                                                                                                                                                                                                                                                                                                                                                                                                                                                                                                                                                                                                                                                                                                                                                                                                                                                                                                                                                                                                                                                                                                                                                                                                                                                                                                                                                                                                                                                                                                                                                                                                                                                                                                                                                                                                                                                                                                                            | •                                                              | Remarks                                                   |                               |                                                                                      |  |  |  |
| Pub Rmks:                                                    | Welcome to 'The Gathering' within the coveted gated community of Square Butte Ranch, known for its outdoor recreational and equestrian lifestyle. This meticulously crafted executive bungalow spans 5147 SQ FT and is situated gracefully on a secluded 3.98-acres. Upon arrival, the serenity of this residence embraces you, setting the tone for the exceptional lifestyle it affords. The main floor of this remarkable home boasts 11' ceilings, and expansive wall-to-wall windows that capture breathtaking views in every direction. The custom cherry kitchen, designed for culinary enthusiasts, features a 12-foot breakfast bar/island, premium stainless-steel appliances (Miele and Viking Professional Series), and seamlessly connects to a spacious formal dining room, breakfast nook, and a living room accentuated by a stunning stone-faced fireplace. The primary bedroom, a sanctuary of elegance, presents a spa-like five-piece ensuite with a corner tub, stand-up shower, and dual vanity. Double walk-in closets and access to the expansive wrap-around deck complete the retreat. The fully finished walkout basemen with 10 ft ceilings, invites a versatile living space including a games room, bar theater, family room adorned by a stone-faced gas fireplace, wet bar, 200-bottle wi cellar, gym, office, two additional bedrooms, a four-piece bathroom, and ample storage. Enhancing the living space is an upstairs private loft/bedroom with a three piece bathroom, providing an unmatched level of comfort in this home. The heated oversized triple garage, featuring 8' doors, is ideal for storing vehicles, power toys, and sports equipment. Designed for entertaining, this home enjoys a prime location with extensive outdoor/covered living spaces, including a wrap-around balcony with a built-in BBQ (DCS) and gas fireplace, a cozy covered patio with a hot tub, a fire pit/sitting area, and a beach volleyball court that can be easily |                                                                |                                                           |                               |                                                                                      |  |  |  |
|                                                              | transformed into a ho                                                                                                                                                                                                                                                                                                                                                                                                                                                                                                                                                                                                                                                                                                                                                                                                                                                                                                                                                                                                                                                                                                                                                                                                                                                                                                                                                                                                                                                                                                                                                                                                                                                                                                                                                                                                                                                                                                                                                                              | ockey rink, garden, or riding area/e                           | nclosure. The west-facing views prov                      | vide the perfect backdrop fo  | or catching beautiful sunsets. Square Butte<br>pastures, paddocks, an outdoor arena, |  |  |  |