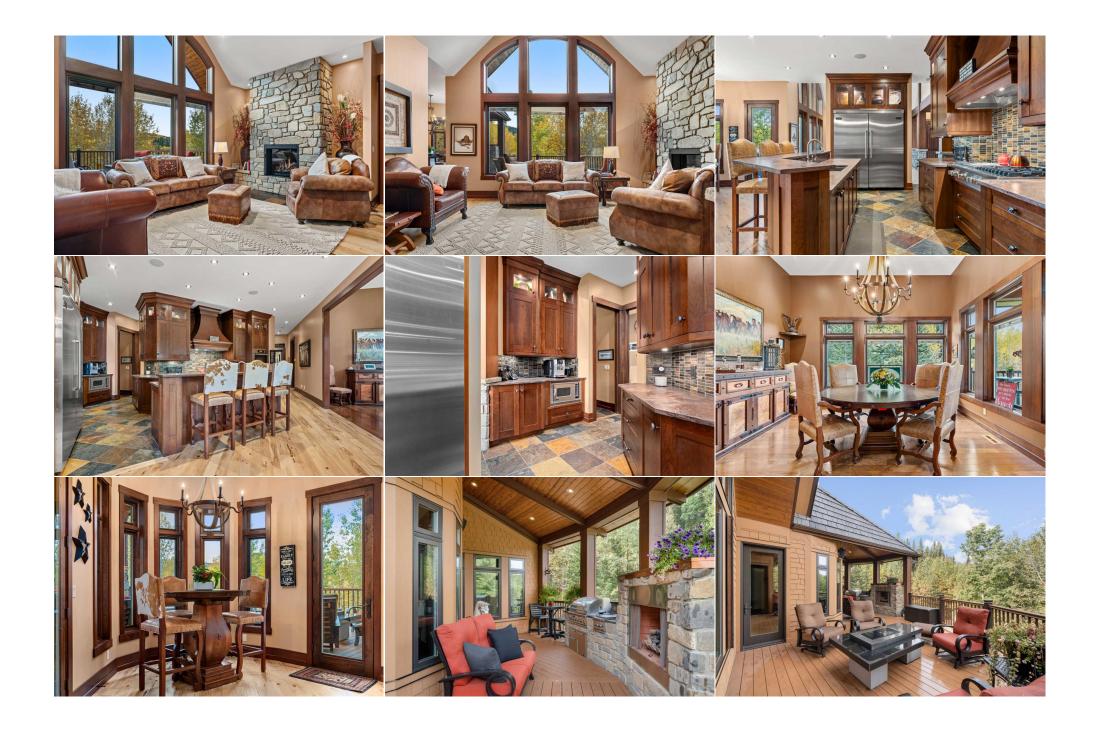

| Kitchen<br>Living Room<br>Walk-In Closet<br>3pc Ensuite bath | Main<br>Main<br>Main<br>Upper                                                                                                                                                                                                                                                                                                                                                                                                                                                                                                                                                                                                                                                                                                                                                                                                                                                                                                                                                                                                                                                                                                                                                                                                                                                                                                                                                                                                                                                                                                                                                                                                                                                                                                                                                                                                                                                                                                                                                                      | 20`9" x 18`2"<br>10`6" x 11`0"<br>6`6" x 10`4"<br>4`10" x 9`0" | Laundry<br>Bedroom - Primary<br>Walk-In Closet<br>Bedroom | Main<br>Main<br>Main<br>Upper | 16`9" x 11`7"<br>18`7" x 18`8"<br>6`7" x 11`9"<br>10`2" x 13`6"                      |  |  |  |
|--------------------------------------------------------------|----------------------------------------------------------------------------------------------------------------------------------------------------------------------------------------------------------------------------------------------------------------------------------------------------------------------------------------------------------------------------------------------------------------------------------------------------------------------------------------------------------------------------------------------------------------------------------------------------------------------------------------------------------------------------------------------------------------------------------------------------------------------------------------------------------------------------------------------------------------------------------------------------------------------------------------------------------------------------------------------------------------------------------------------------------------------------------------------------------------------------------------------------------------------------------------------------------------------------------------------------------------------------------------------------------------------------------------------------------------------------------------------------------------------------------------------------------------------------------------------------------------------------------------------------------------------------------------------------------------------------------------------------------------------------------------------------------------------------------------------------------------------------------------------------------------------------------------------------------------------------------------------------------------------------------------------------------------------------------------------------|----------------------------------------------------------------|-----------------------------------------------------------|-------------------------------|--------------------------------------------------------------------------------------|--|--|--|
| 2pc Bathroom                                                 | Basement                                                                                                                                                                                                                                                                                                                                                                                                                                                                                                                                                                                                                                                                                                                                                                                                                                                                                                                                                                                                                                                                                                                                                                                                                                                                                                                                                                                                                                                                                                                                                                                                                                                                                                                                                                                                                                                                                                                                                                                           | 5`6" x 7`0"                                                    | 5pc Bathroom                                              | Basement                      | 6`3" x 15`11"                                                                        |  |  |  |
| Other                                                        | Basement                                                                                                                                                                                                                                                                                                                                                                                                                                                                                                                                                                                                                                                                                                                                                                                                                                                                                                                                                                                                                                                                                                                                                                                                                                                                                                                                                                                                                                                                                                                                                                                                                                                                                                                                                                                                                                                                                                                                                                                           | 11`2" x 11`3"                                                  | Bedroom                                                   | Basement                      | 16`11" x 15`11"                                                                      |  |  |  |
| Bedroom<br>Office                                            | Basement                                                                                                                                                                                                                                                                                                                                                                                                                                                                                                                                                                                                                                                                                                                                                                                                                                                                                                                                                                                                                                                                                                                                                                                                                                                                                                                                                                                                                                                                                                                                                                                                                                                                                                                                                                                                                                                                                                                                                                                           | 12`5" x 10`7"                                                  | Exercise Room                                             | Basement                      | 12`0" x 17`11"                                                                       |  |  |  |
|                                                              | Basement                                                                                                                                                                                                                                                                                                                                                                                                                                                                                                                                                                                                                                                                                                                                                                                                                                                                                                                                                                                                                                                                                                                                                                                                                                                                                                                                                                                                                                                                                                                                                                                                                                                                                                                                                                                                                                                                                                                                                                                           | 8`2" x 8`2"                                                    | Game Room                                                 | Basement                      | 45`6" x 33`10"                                                                       |  |  |  |
| Media Room                                                   | Basement                                                                                                                                                                                                                                                                                                                                                                                                                                                                                                                                                                                                                                                                                                                                                                                                                                                                                                                                                                                                                                                                                                                                                                                                                                                                                                                                                                                                                                                                                                                                                                                                                                                                                                                                                                                                                                                                                                                                                                                           | 15`2" x 10`6"                                                  | Furnace/Utility Room<br>Legal/Tax/Financial               | Basement                      | 13`11" x 17`3"                                                                       |  |  |  |
| Condo Fee:                                                   |                                                                                                                                                                                                                                                                                                                                                                                                                                                                                                                                                                                                                                                                                                                                                                                                                                                                                                                                                                                                                                                                                                                                                                                                                                                                                                                                                                                                                                                                                                                                                                                                                                                                                                                                                                                                                                                                                                                                                                                                    | Title:                                                         |                                                           | Zoning:                       |                                                                                      |  |  |  |
| \$692                                                        |                                                                                                                                                                                                                                                                                                                                                                                                                                                                                                                                                                                                                                                                                                                                                                                                                                                                                                                                                                                                                                                                                                                                                                                                                                                                                                                                                                                                                                                                                                                                                                                                                                                                                                                                                                                                                                                                                                                                                                                                    | Fee Simple<br>Fee Freq:<br>Monthly                             |                                                           | REC                           |                                                                                      |  |  |  |
| Legal Desc:                                                  | 9910270                                                                                                                                                                                                                                                                                                                                                                                                                                                                                                                                                                                                                                                                                                                                                                                                                                                                                                                                                                                                                                                                                                                                                                                                                                                                                                                                                                                                                                                                                                                                                                                                                                                                                                                                                                                                                                                                                                                                                                                            | •                                                              | Remarks                                                   |                               |                                                                                      |  |  |  |
| Pub Rmks:                                                    | Welcome to 'The Gathering' within the coveted gated community of Square Butte Ranch, known for its outdoor recreational and equestrian lifestyle. This meticulously crafted executive bungalow spans 5147 SQ FT and is situated gracefully on a secluded 3.98-acres. Upon arrival, the serenity of this residence embraces you, setting the tone for the exceptional lifestyle it affords. The main floor of this remarkable home boasts 11' ceilings, and expansive wall-to-wall windows that capture breathtaking views in every direction. The custom cherry kitchen, designed for culinary enthusiasts, features a 12-foot breakfast bar/island, premium stainless-steel appliances (Miele and Viking Professional Series), and seamlessly connects to a spacious formal dining room, breakfast nook, and a living room accentuated by a stunning stone-faced fireplace. The primary bedroom, a sanctuary of elegance, presents a spa-like five-piece ensuite with a corner tub, stand-up shower, and dual vanity. Double walk-in closets and access to the expansive wrap-around deck complete the retreat. The fully finished walkout basemen with 10 ft ceilings, invites a versatile living space including a games room, bar theater, family room adorned by a stone-faced gas fireplace, wet bar, 200-bottle wi cellar, gym, office, two additional bedrooms, a four-piece bathroom, and ample storage. Enhancing the living space is an upstairs private loft/bedroom with a three piece bathroom, providing an unmatched level of comfort in this home. The heated oversized triple garage, featuring 8' doors, is ideal for storing vehicles, power toys, and sports equipment. Designed for entertaining, this home enjoys a prime location with extensive outdoor/covered living spaces, including a wrap-around balcony with a built-in BBQ (DCS) and gas fireplace, a cozy covered patio with a hot tub, a fire pit/sitting area, and a beach volleyball court that can be easily |                                                                |                                                           |                               |                                                                                      |  |  |  |
|                                                              | transformed into a ho                                                                                                                                                                                                                                                                                                                                                                                                                                                                                                                                                                                                                                                                                                                                                                                                                                                                                                                                                                                                                                                                                                                                                                                                                                                                                                                                                                                                                                                                                                                                                                                                                                                                                                                                                                                                                                                                                                                                                                              | ockey rink, garden, or riding area/e                           | nclosure. The west-facing views prov                      | vide the perfect backdrop fo  | or catching beautiful sunsets. Square Butte<br>pastures, paddocks, an outdoor arena, |  |  |  |