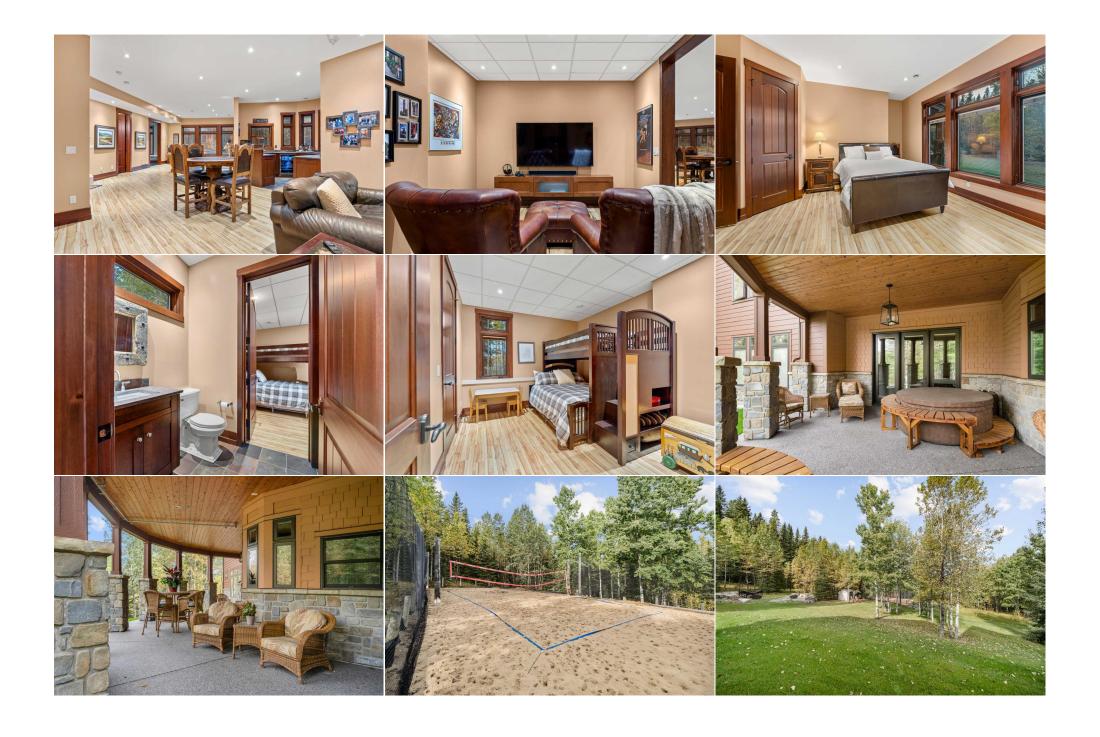

| Kitchen<br>Living Room<br>Walk-In Closet<br>3pc Ensuite bath | Main<br>Main<br>Main<br>Upper                                                                                                                                                                                                                                                                                                                                                                                                                                                                                                                                                                                                                                                                                                                                                                                                                                                                                                                                                                                                                                                                                                                                                                                                                                                                                                                                                                                                                                                                                                                                                                                                                                                                                                                                                                                                                                                                                                                                                                      | 20`9" x 18`2"<br>10`6" x 11`0"<br>6`6" x 10`4"<br>4`10" x 9`0" | Laundry<br>Bedroom - Primary<br>Walk-In Closet<br>Bedroom | Main<br>Main<br>Main<br>Upper | 16`9" x 11`7"<br>18`7" x 18`8"<br>6`7" x 11`9"<br>10`2" x 13`6"                      |  |  |  |
|--------------------------------------------------------------|----------------------------------------------------------------------------------------------------------------------------------------------------------------------------------------------------------------------------------------------------------------------------------------------------------------------------------------------------------------------------------------------------------------------------------------------------------------------------------------------------------------------------------------------------------------------------------------------------------------------------------------------------------------------------------------------------------------------------------------------------------------------------------------------------------------------------------------------------------------------------------------------------------------------------------------------------------------------------------------------------------------------------------------------------------------------------------------------------------------------------------------------------------------------------------------------------------------------------------------------------------------------------------------------------------------------------------------------------------------------------------------------------------------------------------------------------------------------------------------------------------------------------------------------------------------------------------------------------------------------------------------------------------------------------------------------------------------------------------------------------------------------------------------------------------------------------------------------------------------------------------------------------------------------------------------------------------------------------------------------------|----------------------------------------------------------------|-----------------------------------------------------------|-------------------------------|--------------------------------------------------------------------------------------|--|--|--|
| 2pc Bathroom                                                 | Basement                                                                                                                                                                                                                                                                                                                                                                                                                                                                                                                                                                                                                                                                                                                                                                                                                                                                                                                                                                                                                                                                                                                                                                                                                                                                                                                                                                                                                                                                                                                                                                                                                                                                                                                                                                                                                                                                                                                                                                                           | 5`6" x 7`0"                                                    | 5pc Bathroom                                              | Basement                      | 6`3" x 15`11"                                                                        |  |  |  |
| Other                                                        | Basement                                                                                                                                                                                                                                                                                                                                                                                                                                                                                                                                                                                                                                                                                                                                                                                                                                                                                                                                                                                                                                                                                                                                                                                                                                                                                                                                                                                                                                                                                                                                                                                                                                                                                                                                                                                                                                                                                                                                                                                           | 11`2" x 11`3"                                                  | Bedroom                                                   | Basement                      | 16`11" x 15`11"                                                                      |  |  |  |
| Bedroom<br>Office                                            | Basement                                                                                                                                                                                                                                                                                                                                                                                                                                                                                                                                                                                                                                                                                                                                                                                                                                                                                                                                                                                                                                                                                                                                                                                                                                                                                                                                                                                                                                                                                                                                                                                                                                                                                                                                                                                                                                                                                                                                                                                           | 12`5" x 10`7"                                                  | Exercise Room                                             | Basement                      | 12`0" x 17`11"                                                                       |  |  |  |
|                                                              | Basement                                                                                                                                                                                                                                                                                                                                                                                                                                                                                                                                                                                                                                                                                                                                                                                                                                                                                                                                                                                                                                                                                                                                                                                                                                                                                                                                                                                                                                                                                                                                                                                                                                                                                                                                                                                                                                                                                                                                                                                           | 8`2" x 8`2"                                                    | Game Room                                                 | Basement                      | 45`6" x 33`10"                                                                       |  |  |  |
| Media Room                                                   | Basement                                                                                                                                                                                                                                                                                                                                                                                                                                                                                                                                                                                                                                                                                                                                                                                                                                                                                                                                                                                                                                                                                                                                                                                                                                                                                                                                                                                                                                                                                                                                                                                                                                                                                                                                                                                                                                                                                                                                                                                           | 15`2" x 10`6"                                                  | Furnace/Utility Room<br>Legal/Tax/Financial               | Basement                      | 13`11" x 17`3"                                                                       |  |  |  |
| Condo Fee:                                                   |                                                                                                                                                                                                                                                                                                                                                                                                                                                                                                                                                                                                                                                                                                                                                                                                                                                                                                                                                                                                                                                                                                                                                                                                                                                                                                                                                                                                                                                                                                                                                                                                                                                                                                                                                                                                                                                                                                                                                                                                    | Title:                                                         |                                                           | Zoning:                       |                                                                                      |  |  |  |
| \$692                                                        |                                                                                                                                                                                                                                                                                                                                                                                                                                                                                                                                                                                                                                                                                                                                                                                                                                                                                                                                                                                                                                                                                                                                                                                                                                                                                                                                                                                                                                                                                                                                                                                                                                                                                                                                                                                                                                                                                                                                                                                                    | Fee Simple<br>Fee Freq:<br>Monthly                             |                                                           | REC                           |                                                                                      |  |  |  |
| Legal Desc:                                                  | 9910270                                                                                                                                                                                                                                                                                                                                                                                                                                                                                                                                                                                                                                                                                                                                                                                                                                                                                                                                                                                                                                                                                                                                                                                                                                                                                                                                                                                                                                                                                                                                                                                                                                                                                                                                                                                                                                                                                                                                                                                            | •                                                              | Remarks                                                   |                               |                                                                                      |  |  |  |
| Pub Rmks:                                                    | Welcome to 'The Gathering' within the coveted gated community of Square Butte Ranch, known for its outdoor recreational and equestrian lifestyle. This meticulously crafted executive bungalow spans 5147 SQ FT and is situated gracefully on a secluded 3.98-acres. Upon arrival, the serenity of this residence embraces you, setting the tone for the exceptional lifestyle it affords. The main floor of this remarkable home boasts 11' ceilings, and expansive wall-to-wall windows that capture breathtaking views in every direction. The custom cherry kitchen, designed for culinary enthusiasts, features a 12-foot breakfast bar/island, premium stainless-steel appliances (Miele and Viking Professional Series), and seamlessly connects to a spacious formal dining room, breakfast nook, and a living room accentuated by a stunning stone-faced fireplace. The primary bedroom, a sanctuary of elegance, presents a spa-like five-piece ensuite with a corner tub, stand-up shower, and dual vanity. Double walk-in closets and access to the expansive wrap-around deck complete the retreat. The fully finished walkout basemen with 10 ft ceilings, invites a versatile living space including a games room, bar theater, family room adorned by a stone-faced gas fireplace, wet bar, 200-bottle wi cellar, gym, office, two additional bedrooms, a four-piece bathroom, and ample storage. Enhancing the living space is an upstairs private loft/bedroom with a three piece bathroom, providing an unmatched level of comfort in this home. The heated oversized triple garage, featuring 8' doors, is ideal for storing vehicles, power toys, and sports equipment. Designed for entertaining, this home enjoys a prime location with extensive outdoor/covered living spaces, including a wrap-around balcony with a built-in BBQ (DCS) and gas fireplace, a cozy covered patio with a hot tub, a fire pit/sitting area, and a beach volleyball court that can be easily |                                                                |                                                           |                               |                                                                                      |  |  |  |
|                                                              | transformed into a ho                                                                                                                                                                                                                                                                                                                                                                                                                                                                                                                                                                                                                                                                                                                                                                                                                                                                                                                                                                                                                                                                                                                                                                                                                                                                                                                                                                                                                                                                                                                                                                                                                                                                                                                                                                                                                                                                                                                                                                              | ockey rink, garden, or riding area/e                           | nclosure. The west-facing views prov                      | vide the perfect backdrop fo  | or catching beautiful sunsets. Square Butte<br>pastures, paddocks, an outdoor arena, |  |  |  |