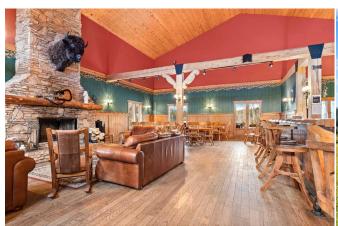

| Kitchen<br>Living Room<br>Walk-In Closet<br>3pc Ensuite bath | Main<br>Main<br>Main<br>Upper                                                                                                                                                                                                                                                                                                                                                                                                                                                                                                                                                                                                                                                                                                                                                                                                                                                                                                                                                                                                                                                                                                                                                                                                                                                                                                                                                                                                                                                                                                                                                                                                                                                                                                                                                                                                                                                                                                                                                                      | 20`9" x 18`2"<br>10`6" x 11`0"<br>6`6" x 10`4"<br>4`10" x 9`0" | Laundry<br>Bedroom - Primary<br>Walk-In Closet<br>Bedroom | Main<br>Main<br>Main<br>Upper | 16`9" x 11`7"<br>18`7" x 18`8"<br>6`7" x 11`9"<br>10`2" x 13`6"                      |  |  |  |
|--------------------------------------------------------------|----------------------------------------------------------------------------------------------------------------------------------------------------------------------------------------------------------------------------------------------------------------------------------------------------------------------------------------------------------------------------------------------------------------------------------------------------------------------------------------------------------------------------------------------------------------------------------------------------------------------------------------------------------------------------------------------------------------------------------------------------------------------------------------------------------------------------------------------------------------------------------------------------------------------------------------------------------------------------------------------------------------------------------------------------------------------------------------------------------------------------------------------------------------------------------------------------------------------------------------------------------------------------------------------------------------------------------------------------------------------------------------------------------------------------------------------------------------------------------------------------------------------------------------------------------------------------------------------------------------------------------------------------------------------------------------------------------------------------------------------------------------------------------------------------------------------------------------------------------------------------------------------------------------------------------------------------------------------------------------------------|----------------------------------------------------------------|-----------------------------------------------------------|-------------------------------|--------------------------------------------------------------------------------------|--|--|--|
| 2pc Bathroom                                                 | Basement                                                                                                                                                                                                                                                                                                                                                                                                                                                                                                                                                                                                                                                                                                                                                                                                                                                                                                                                                                                                                                                                                                                                                                                                                                                                                                                                                                                                                                                                                                                                                                                                                                                                                                                                                                                                                                                                                                                                                                                           | 5`6" x 7`0"                                                    | 5pc Bathroom                                              | Basement                      | 6`3" x 15`11"                                                                        |  |  |  |
| Other                                                        | Basement                                                                                                                                                                                                                                                                                                                                                                                                                                                                                                                                                                                                                                                                                                                                                                                                                                                                                                                                                                                                                                                                                                                                                                                                                                                                                                                                                                                                                                                                                                                                                                                                                                                                                                                                                                                                                                                                                                                                                                                           | 11`2" x 11`3"                                                  | Bedroom                                                   | Basement                      | 16`11" x 15`11"                                                                      |  |  |  |
| Bedroom<br>Office                                            | Basement                                                                                                                                                                                                                                                                                                                                                                                                                                                                                                                                                                                                                                                                                                                                                                                                                                                                                                                                                                                                                                                                                                                                                                                                                                                                                                                                                                                                                                                                                                                                                                                                                                                                                                                                                                                                                                                                                                                                                                                           | 12`5" x 10`7"                                                  | Exercise Room                                             | Basement                      | 12`0" x 17`11"                                                                       |  |  |  |
|                                                              | Basement                                                                                                                                                                                                                                                                                                                                                                                                                                                                                                                                                                                                                                                                                                                                                                                                                                                                                                                                                                                                                                                                                                                                                                                                                                                                                                                                                                                                                                                                                                                                                                                                                                                                                                                                                                                                                                                                                                                                                                                           | 8`2" x 8`2"                                                    | Game Room                                                 | Basement                      | 45`6" x 33`10"                                                                       |  |  |  |
| Media Room                                                   | Basement                                                                                                                                                                                                                                                                                                                                                                                                                                                                                                                                                                                                                                                                                                                                                                                                                                                                                                                                                                                                                                                                                                                                                                                                                                                                                                                                                                                                                                                                                                                                                                                                                                                                                                                                                                                                                                                                                                                                                                                           | 15`2" x 10`6"                                                  | Furnace/Utility Room<br>Legal/Tax/Financial               | Basement                      | 13`11" x 17`3"                                                                       |  |  |  |
| Condo Fee:                                                   |                                                                                                                                                                                                                                                                                                                                                                                                                                                                                                                                                                                                                                                                                                                                                                                                                                                                                                                                                                                                                                                                                                                                                                                                                                                                                                                                                                                                                                                                                                                                                                                                                                                                                                                                                                                                                                                                                                                                                                                                    | Title:                                                         |                                                           | Zoning:                       |                                                                                      |  |  |  |
| \$692                                                        |                                                                                                                                                                                                                                                                                                                                                                                                                                                                                                                                                                                                                                                                                                                                                                                                                                                                                                                                                                                                                                                                                                                                                                                                                                                                                                                                                                                                                                                                                                                                                                                                                                                                                                                                                                                                                                                                                                                                                                                                    | Fee Simple<br>Fee Freq:<br>Monthly                             |                                                           | REC                           |                                                                                      |  |  |  |
| Legal Desc:                                                  | 9910270                                                                                                                                                                                                                                                                                                                                                                                                                                                                                                                                                                                                                                                                                                                                                                                                                                                                                                                                                                                                                                                                                                                                                                                                                                                                                                                                                                                                                                                                                                                                                                                                                                                                                                                                                                                                                                                                                                                                                                                            | •                                                              | Remarks                                                   |                               |                                                                                      |  |  |  |
| Pub Rmks:                                                    | Welcome to 'The Gathering' within the coveted gated community of Square Butte Ranch, known for its outdoor recreational and equestrian lifestyle. This meticulously crafted executive bungalow spans 5147 SQ FT and is situated gracefully on a secluded 3.98-acres. Upon arrival, the serenity of this residence embraces you, setting the tone for the exceptional lifestyle it affords. The main floor of this remarkable home boasts 11' ceilings, and expansive wall-to-wall windows that capture breathtaking views in every direction. The custom cherry kitchen, designed for culinary enthusiasts, features a 12-foot breakfast bar/island, premium stainless-steel appliances (Miele and Viking Professional Series), and seamlessly connects to a spacious formal dining room, breakfast nook, and a living room accentuated by a stunning stone-faced fireplace. The primary bedroom, a sanctuary of elegance, presents a spa-like five-piece ensuite with a corner tub, stand-up shower, and dual vanity. Double walk-in closets and access to the expansive wrap-around deck complete the retreat. The fully finished walkout basemen with 10 ft ceilings, invites a versatile living space including a games room, bar theater, family room adorned by a stone-faced gas fireplace, wet bar, 200-bottle wi cellar, gym, office, two additional bedrooms, a four-piece bathroom, and ample storage. Enhancing the living space is an upstairs private loft/bedroom with a three piece bathroom, providing an unmatched level of comfort in this home. The heated oversized triple garage, featuring 8' doors, is ideal for storing vehicles, power toys, and sports equipment. Designed for entertaining, this home enjoys a prime location with extensive outdoor/covered living spaces, including a wrap-around balcony with a built-in BBQ (DCS) and gas fireplace, a cozy covered patio with a hot tub, a fire pit/sitting area, and a beach volleyball court that can be easily |                                                                |                                                           |                               |                                                                                      |  |  |  |
|                                                              | transformed into a ho                                                                                                                                                                                                                                                                                                                                                                                                                                                                                                                                                                                                                                                                                                                                                                                                                                                                                                                                                                                                                                                                                                                                                                                                                                                                                                                                                                                                                                                                                                                                                                                                                                                                                                                                                                                                                                                                                                                                                                              | ockey rink, garden, or riding area/e                           | nclosure. The west-facing views prov                      | vide the perfect backdrop fo  | or catching beautiful sunsets. Square Butte<br>pastures, paddocks, an outdoor arena, |  |  |  |