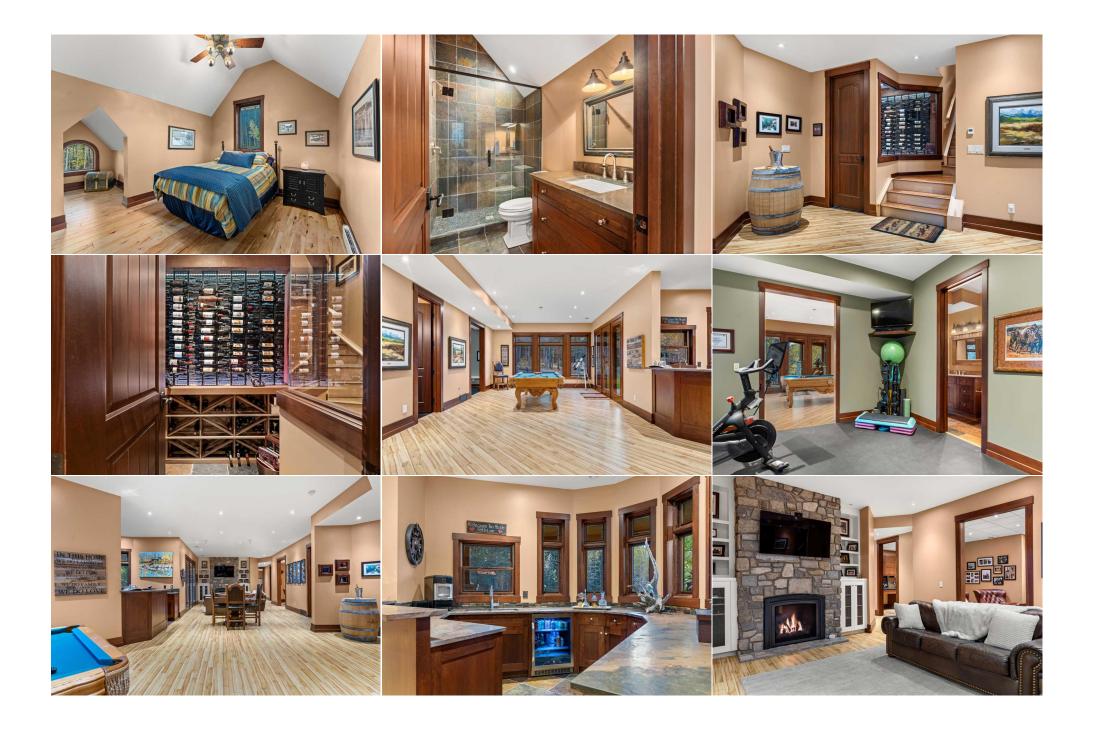

| Kitchen<br>Living Room<br>Walk-In Closet<br>3pc Ensuite bath | Main<br>Main<br>Main<br>Upper                                                                                                                                                                                                                                                                                                                                                                                                                                                                                                                                                                                                                                                                                                                                                                                                                                                                                                                                                                                                                                                                                                                                                                                                                                                                                                                                                                                                                                                                                                                                                                                                                                                                                                                                                                                                                                                                                                                                                                      | 20`9" x 18`2"<br>10`6" x 11`0"<br>6`6" x 10`4"<br>4`10" x 9`0" | Laundry<br>Bedroom - Primary<br>Walk-In Closet<br>Bedroom | Main<br>Main<br>Main<br>Upper | 16`9" x 11`7"<br>18`7" x 18`8"<br>6`7" x 11`9"<br>10`2" x 13`6"                      |  |  |  |
|--------------------------------------------------------------|----------------------------------------------------------------------------------------------------------------------------------------------------------------------------------------------------------------------------------------------------------------------------------------------------------------------------------------------------------------------------------------------------------------------------------------------------------------------------------------------------------------------------------------------------------------------------------------------------------------------------------------------------------------------------------------------------------------------------------------------------------------------------------------------------------------------------------------------------------------------------------------------------------------------------------------------------------------------------------------------------------------------------------------------------------------------------------------------------------------------------------------------------------------------------------------------------------------------------------------------------------------------------------------------------------------------------------------------------------------------------------------------------------------------------------------------------------------------------------------------------------------------------------------------------------------------------------------------------------------------------------------------------------------------------------------------------------------------------------------------------------------------------------------------------------------------------------------------------------------------------------------------------------------------------------------------------------------------------------------------------|----------------------------------------------------------------|-----------------------------------------------------------|-------------------------------|--------------------------------------------------------------------------------------|--|--|--|
| 2pc Bathroom                                                 | Basement                                                                                                                                                                                                                                                                                                                                                                                                                                                                                                                                                                                                                                                                                                                                                                                                                                                                                                                                                                                                                                                                                                                                                                                                                                                                                                                                                                                                                                                                                                                                                                                                                                                                                                                                                                                                                                                                                                                                                                                           | 5`6" x 7`0"                                                    | 5pc Bathroom                                              | Basement                      | 6`3" x 15`11"                                                                        |  |  |  |
| Other                                                        | Basement                                                                                                                                                                                                                                                                                                                                                                                                                                                                                                                                                                                                                                                                                                                                                                                                                                                                                                                                                                                                                                                                                                                                                                                                                                                                                                                                                                                                                                                                                                                                                                                                                                                                                                                                                                                                                                                                                                                                                                                           | 11`2" x 11`3"                                                  | Bedroom                                                   | Basement                      | 16`11" x 15`11"                                                                      |  |  |  |
| Bedroom<br>Office                                            | Basement                                                                                                                                                                                                                                                                                                                                                                                                                                                                                                                                                                                                                                                                                                                                                                                                                                                                                                                                                                                                                                                                                                                                                                                                                                                                                                                                                                                                                                                                                                                                                                                                                                                                                                                                                                                                                                                                                                                                                                                           | 12`5" x 10`7"                                                  | Exercise Room                                             | Basement                      | 12`0" x 17`11"                                                                       |  |  |  |
|                                                              | Basement                                                                                                                                                                                                                                                                                                                                                                                                                                                                                                                                                                                                                                                                                                                                                                                                                                                                                                                                                                                                                                                                                                                                                                                                                                                                                                                                                                                                                                                                                                                                                                                                                                                                                                                                                                                                                                                                                                                                                                                           | 8`2" x 8`2"                                                    | Game Room                                                 | Basement                      | 45`6" x 33`10"                                                                       |  |  |  |
| Media Room                                                   | Basement                                                                                                                                                                                                                                                                                                                                                                                                                                                                                                                                                                                                                                                                                                                                                                                                                                                                                                                                                                                                                                                                                                                                                                                                                                                                                                                                                                                                                                                                                                                                                                                                                                                                                                                                                                                                                                                                                                                                                                                           | 15`2" x 10`6"                                                  | Furnace/Utility Room<br>Legal/Tax/Financial               | Basement                      | 13`11" x 17`3"                                                                       |  |  |  |
| Condo Fee:                                                   |                                                                                                                                                                                                                                                                                                                                                                                                                                                                                                                                                                                                                                                                                                                                                                                                                                                                                                                                                                                                                                                                                                                                                                                                                                                                                                                                                                                                                                                                                                                                                                                                                                                                                                                                                                                                                                                                                                                                                                                                    | Title:                                                         |                                                           | Zoning:                       |                                                                                      |  |  |  |
| \$692                                                        |                                                                                                                                                                                                                                                                                                                                                                                                                                                                                                                                                                                                                                                                                                                                                                                                                                                                                                                                                                                                                                                                                                                                                                                                                                                                                                                                                                                                                                                                                                                                                                                                                                                                                                                                                                                                                                                                                                                                                                                                    | Fee Simple<br>Fee Freq:<br>Monthly                             |                                                           | REC                           |                                                                                      |  |  |  |
| Legal Desc:                                                  | 9910270                                                                                                                                                                                                                                                                                                                                                                                                                                                                                                                                                                                                                                                                                                                                                                                                                                                                                                                                                                                                                                                                                                                                                                                                                                                                                                                                                                                                                                                                                                                                                                                                                                                                                                                                                                                                                                                                                                                                                                                            | •                                                              | Remarks                                                   |                               |                                                                                      |  |  |  |
| Pub Rmks:                                                    | Welcome to 'The Gathering' within the coveted gated community of Square Butte Ranch, known for its outdoor recreational and equestrian lifestyle. This meticulously crafted executive bungalow spans 5147 SQ FT and is situated gracefully on a secluded 3.98-acres. Upon arrival, the serenity of this residence embraces you, setting the tone for the exceptional lifestyle it affords. The main floor of this remarkable home boasts 11' ceilings, and expansive wall-to-wall windows that capture breathtaking views in every direction. The custom cherry kitchen, designed for culinary enthusiasts, features a 12-foot breakfast bar/island, premium stainless-steel appliances (Miele and Viking Professional Series), and seamlessly connects to a spacious formal dining room, breakfast nook, and a living room accentuated by a stunning stone-faced fireplace. The primary bedroom, a sanctuary of elegance, presents a spa-like five-piece ensuite with a corner tub, stand-up shower, and dual vanity. Double walk-in closets and access to the expansive wrap-around deck complete the retreat. The fully finished walkout basemen with 10 ft ceilings, invites a versatile living space including a games room, bar theater, family room adorned by a stone-faced gas fireplace, wet bar, 200-bottle wi cellar, gym, office, two additional bedrooms, a four-piece bathroom, and ample storage. Enhancing the living space is an upstairs private loft/bedroom with a three piece bathroom, providing an unmatched level of comfort in this home. The heated oversized triple garage, featuring 8' doors, is ideal for storing vehicles, power toys, and sports equipment. Designed for entertaining, this home enjoys a prime location with extensive outdoor/covered living spaces, including a wrap-around balcony with a built-in BBQ (DCS) and gas fireplace, a cozy covered patio with a hot tub, a fire pit/sitting area, and a beach volleyball court that can be easily |                                                                |                                                           |                               |                                                                                      |  |  |  |
|                                                              | transformed into a ho                                                                                                                                                                                                                                                                                                                                                                                                                                                                                                                                                                                                                                                                                                                                                                                                                                                                                                                                                                                                                                                                                                                                                                                                                                                                                                                                                                                                                                                                                                                                                                                                                                                                                                                                                                                                                                                                                                                                                                              | ockey rink, garden, or riding area/e                           | nclosure. The west-facing views prov                      | vide the perfect backdrop fo  | or catching beautiful sunsets. Square Butte<br>pastures, paddocks, an outdoor arena, |  |  |  |