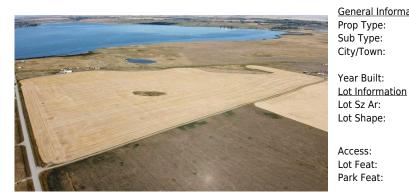

Title: Zoning: **Fee Simple** 1

Legal Desc: Remarks

Pub Rmks: This is an Incredible opportunity to own 93+/- acres with outstanding views of Eagle Lake in the County of Wheatland! Amazing value for this prime location, you won't find anything else of this caliber and in a serene setting at this price point. Conveniently located in a quiet location by Eagle Lake, surrounded by rolling

farmlands with direct access to Strathmore, a short drive into Chestermere and Calgary. The possibilities are endless with what you can build on the land or hold for future use. Land is currently farmed by a neighbour, and can continue while you set your plans in motion. Don't let this one-of-a-kind opportunity pass you by!