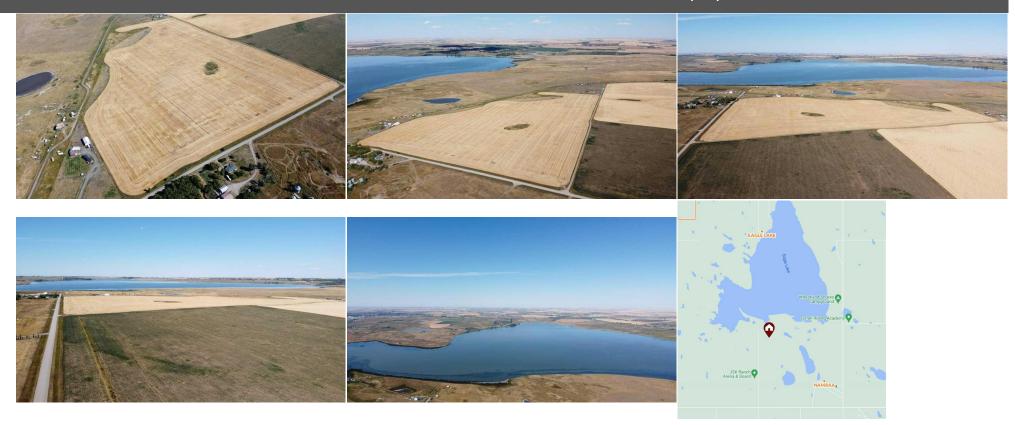

Title: Zoning: **Fee Simple** 1

Legal Desc: Remarks

Pub Rmks: This is an Incredible opportunity to own 93+/- acres with outstanding views of Eagle Lake in the County of Wheatland! Amazing value for this prime location, you won't find anything else of this caliber and in a serene setting at this price point. Conveniently located in a quiet location by Eagle Lake, surrounded by rolling

farmlands with direct access to Strathmore, a short drive into Chestermere and Calgary. The possibilities are endless with what you can build on the land or hold for future use. Land is currently farmed by a neighbour, and can continue while you set your plans in motion. Don't let this one-of-a-kind opportunity pass you by!