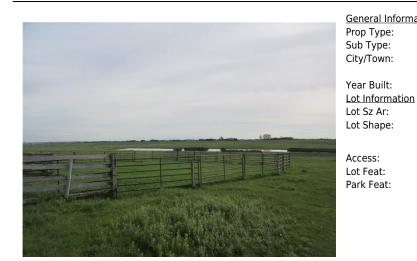

Level **Dimensions** Room Level **Dimensions** <u>Room</u>

Legal/Tax/Financial

Title: Zoning: **Fee Simple** 1

Legal Desc: Remarks

Great investment property on the edge of town limits. This 160 acre parcel is located on the south east corner of Strathmore town limits. Located near solar farm