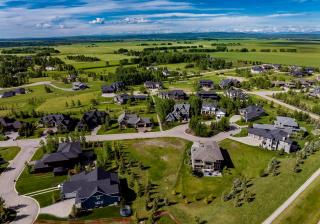

environment. The property boasts a 1/2-acre pie-shaped lot, making it spacious and ideal for various outdoor activities. The lot is shown with a pre-designed "Mariner" Model Home by Lighthouse Custom Homes Inc., spanning 4836 square feet. The home is designed with a total of 6 bedrooms, catering to the needs of a growing family. The home design incorporates thoughtful elements for practical living, such as a spacious mudroom, a 3-car garage, a walkthrough pantry, and a large kitchen for efficient grocery unloading. The main floor features a generously sized home office, suitable for remote work. Elbow Valley West offers various amenities, including a new playground, picnic area, pickleball court, and outdoor rink in winter. The proximity to schools and the Canada Trail, along with nearby golf courses and shopping in Aspen Landing, adds to the appeal. With the opening of the West Leg of Stoney Trail, the commute to downtown and the airport is significantly shortened. PLEASE NOTE THIS LISTING FOR THE LAND ONLY.