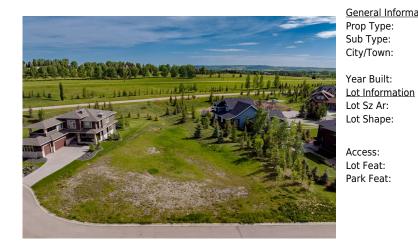

Date:

**General Information** 

Prop Type: Land Sub Type: **Residential Land** City/Town: **Rural Rocky View** Finished Floor Area

> County Abv Saft: 0 0 Low Sqft:

Ttl Sqft:

21,780 sqft

Accessible to Major Traffic Route, Paved Road Cleared, Cul-De-Sac, Few Trees, Interior Lot, Near Golf Course, Pie Shaped Lot

environment. The property boasts a 1/2-acre pie-shaped lot, making it spacious and ideal for various outdoor activities. The lot is shown with a pre-designed "Mariner" Model Home by Lighthouse Custom Homes Inc., spanning 4836 square feet. The home is designed with a total of 6 bedrooms, catering to the needs of a growing family. The home design incorporates thoughtful elements for practical living, such as a spacious mudroom, a 3-car garage, a walkthrough pantry, and a large kitchen for efficient grocery unloading. The main floor features a generously sized home office, suitable for remote work. Elbow Valley West offers various amenities, including a new playground, picnic area, pickleball court, and outdoor rink in winter. The proximity to schools and the Canada Trail, along with nearby golf courses and shopping in Aspen Landing, adds to the appeal. With the opening of the West Leg of Stoney Trail, the commute to downtown and the airport is significantly shortened. PLEASE NOTE THIS LISTING FOR THE LAND ONLY.