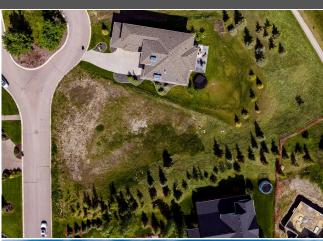

environment. The property boasts a 1/2-acre pie-shaped lot, making it spacious and ideal for various outdoor activities. The lot is shown with a pre-designed "Mariner" Model Home by Lighthouse Custom Homes Inc., spanning 4836 square feet. The home is designed with a total of 6 bedrooms, catering to the needs of a growing family. The home design incorporates thoughtful elements for practical living, such as a spacious mudroom, a 3-car garage, a walkthrough pantry, and a large kitchen for efficient grocery unloading. The main floor features a generously sized home office, suitable for remote work. Elbow Valley West offers various amenities, including a new playground, picnic area, pickleball court, and outdoor rink in winter. The proximity to schools and the Canada Trail, along with nearby golf courses and shopping in Aspen Landing, adds to the appeal. With the opening of the West Leg of Stoney Trail, the commute to downtown and the airport is significantly shortened. PLEASE NOTE THIS LISTING FOR THE LAND ONLY.