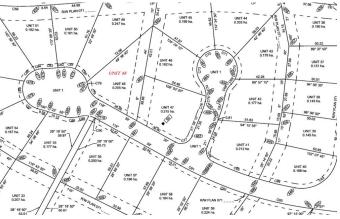

Date:

**General Information** 

Prop Type: Land Sub Type: **Residential Land** City/Town: **Rural Rocky View** Finished Floor Area

> County Abv Saft: 0 0 Low Sqft:

Ttl Sqft:

21,780 sqft

Accessible to Major Traffic Route, Paved Road Cleared, Cul-De-Sac, Few Trees, Interior Lot, Near Golf Course, Pie Shaped Lot

environment. The property boasts a 1/2-acre pie-shaped lot, making it spacious and ideal for various outdoor activities. The lot is shown with a pre-designed "Mariner" Model Home by Lighthouse Custom Homes Inc., spanning 4836 square feet. The home is designed with a total of 6 bedrooms, catering to the needs of a growing family. The home design incorporates thoughtful elements for practical living, such as a spacious mudroom, a 3-car garage, a walkthrough pantry, and a large kitchen for efficient grocery unloading. The main floor features a generously sized home office, suitable for remote work. Elbow Valley West offers various amenities, including a new playground, picnic area, pickleball court, and outdoor rink in winter. The proximity to schools and the Canada Trail, along with nearby golf courses and shopping in Aspen Landing, adds to the appeal. With the opening of the West Leg of Stoney Trail, the commute to downtown and the airport is significantly shortened. PLEASE NOTE THIS LISTING FOR THE LAND ONLY.