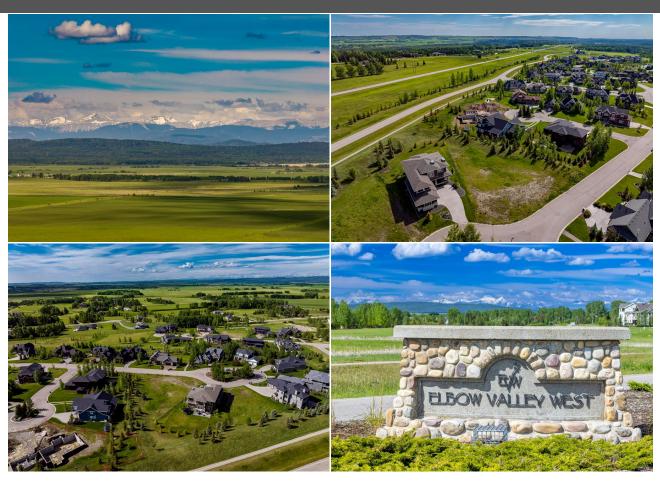

environment. The property boasts a 1/2-acre pie-shaped lot, making it spacious and ideal for various outdoor activities. The lot is shown with a pre-designed "Mariner" Model Home by Lighthouse Custom Homes Inc., spanning 4836 square feet. The home is designed with a total of 6 bedrooms, catering to the needs of a growing family. The home design incorporates thoughtful elements for practical living, such as a spacious mudroom, a 3-car garage, a walkthrough pantry, and a large kitchen for efficient grocery unloading. The main floor features a generously sized home office, suitable for remote work. Elbow Valley West offers various amenities, including a new playground, picnic area, pickleball court, and outdoor rink in winter. The proximity to schools and the Canada Trail, along with nearby golf courses and shopping in Aspen Landing, adds to the appeal. With the opening of the West Leg of Stoney Trail, the commute to downtown and the airport is significantly shortened. PLEASE NOTE THIS LISTING FOR THE LAND ONLY.