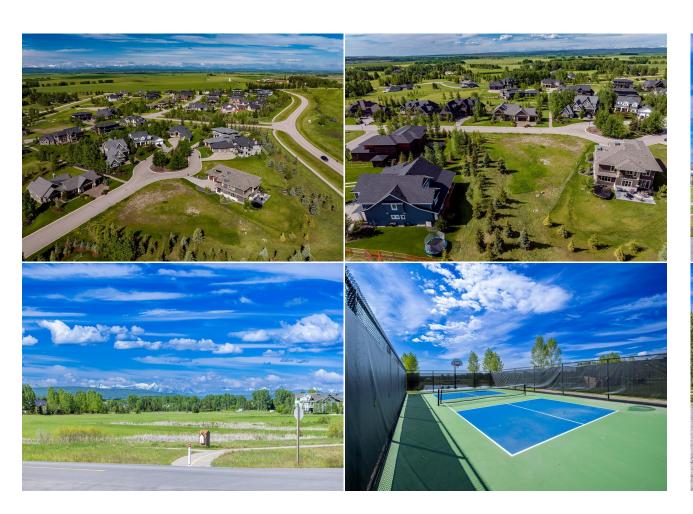

environment. The property boasts a 1/2-acre pie-shaped lot, making it spacious and ideal for various outdoor activities. The lot is shown with a pre-designed "Mariner" Model Home by Lighthouse Custom Homes Inc., spanning 4836 square feet. The home is designed with a total of 6 bedrooms, catering to the needs of a growing family. The home design incorporates thoughtful elements for practical living, such as a spacious mudroom, a 3-car garage, a walkthrough pantry, and a large kitchen for efficient grocery unloading. The main floor features a generously sized home office, suitable for remote work. Elbow Valley West offers various amenities, including a new playground, picnic area, pickleball court, and outdoor rink in winter. The proximity to schools and the Canada Trail, along with nearby golf courses and shopping in Aspen Landing, adds to the appeal. With the opening of the West Leg of Stoney Trail, the commute to downtown and the airport is significantly shortened. PLEASE NOTE THIS LISTING FOR THE LAND ONLY.