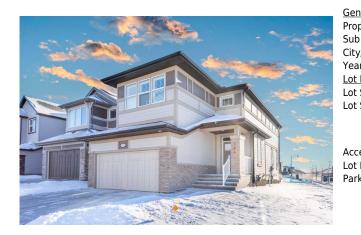

## 384 LEGACY REACH Circle, Calgary T2X 4T7

| MLS®#:  | A2100832 | Area:   | Legacy  | Listing<br>Date: | 01/16/24       | List Price: <b>\$829,999</b> |
|---------|----------|---------|---------|------------------|----------------|------------------------------|
| Status: | Active   | County: | Calgary | Change:          | -\$30k, 09-May | Association: Fort McMurray   |

| eneral Informatior | <u>1</u>      |                   |       | DOM           |           |
|--------------------|---------------|-------------------|-------|---------------|-----------|
| ор Туре:           | Residential   |                   |       | 124           |           |
| ub Type:           | Detached      |                   |       | <u>Layout</u> |           |
| ty/Town:           | Calgary       | Finished Floor Ar | ea    | Beds:         | 3 (3 )    |
| ear Built:         | 2022          | Abv Sqft:         | 2,591 | Baths:        | 2.5 (2 1) |
| ot Information     |               | Low Sqft:         |       | Style:        | 2 Storey  |
| ot Sz Ar:          | 4,563 sqft    | Ttl Sqft:         | 2,591 |               |           |
| ot Shape:          |               |                   |       | Parking       |           |
|                    |               |                   |       | Ttl Park:     | 4         |
|                    |               |                   |       | Garage Sz:    | 2         |
| ccess:             |               |                   |       | 5             |           |
| ot Feat:           | Corner Lot    |                   |       |               |           |
| ark Feat:          | Double Garage | Attached          |       |               |           |
|                    | 5             |                   |       |               |           |