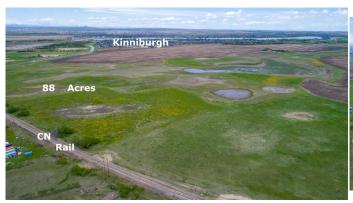

Zoning: RUR

Remarks

Pub Rmks:

88 acres inside Chestermere, Alberta, east of Kinniburgh Estates. Adjacent to CN Rail line; City staff have indicated a desire to have development possibly integrate the rail. City Stormwater Master Plan indicates a City-approved stormwater system in this area, which may provide a very water feature for adjoining lands. East Chestermere is in active development with Centron Clearwater Park now well underway and development in East Acreages in planning stages. This may be your opportunity. The future looks bright with De Havilland Canada Aerospace headquarters and others coming to Wheatland County, Chestermere is ideally suited to meet all their needs. Future development potential, with residential subdivision of Kinniburgh located to the west and Chestermere Municipal Development Plan is showing primarily future residential development in this area. No ASP currently but neighboring landowners are considering. Adjacent land is for sale, providing a great opportunity to obtain individual or large land holding for development within the City of Chestermere. Chestermere Health Centre and elementary school in the neighboring Kinniburgh community, Chestermere High School to the east on Highway 671.. GST applies. Access by appointment only.