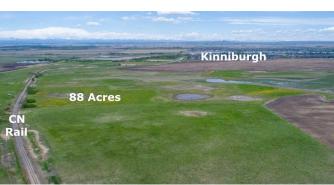

Zoning: RUR

Remarks

Pub Rmks:

88 acres inside Chestermere, Alberta, east of Kinniburgh Estates. Adjacent to CN Rail line; City staff have indicated a desire to have development possibly integrate the rail. City Stormwater Master Plan indicates a City-approved stormwater system in this area, which may provide a very water feature for adjoining lands. East Chestermere is in active development with Centron Clearwater Park now well underway and development in East Acreages in planning stages. This may be your opportunity. The future looks bright with De Havilland Canada Aerospace headquarters and others coming to Wheatland County, Chestermere is ideally suited to meet all their needs. Future development potential, with residential subdivision of Kinniburgh located to the west and Chestermere Municipal Development Plan is showing primarily future residential development in this area. No ASP currently but neighboring landowners are considering. Adjacent land is for sale, providing a great opportunity to obtain individual or large land holding for development within the City of Chestermere. Chestermere Health Centre and elementary school in the neighboring Kinniburgh community, Chestermere High School to the east on Highway 671.. GST applies. Access by appointment only.