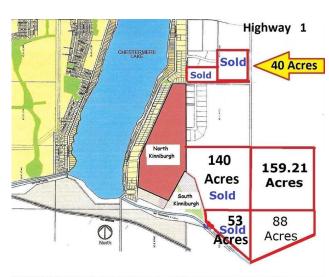

Zoning: RUR

Remarks

Pub Rmks:

88 acres inside Chestermere, Alberta, east of Kinniburgh Estates. Adjacent to CN Rail line; City staff have indicated a desire to have development possibly integrate the rail. City Stormwater Master Plan indicates a City-approved stormwater system in this area, which may provide a very water feature for adjoining lands. East Chestermere is in active development with Centron Clearwater Park now well underway and development in East Acreages in planning stages. This may be your opportunity. The future looks bright with De Havilland Canada Aerospace headquarters and others coming to Wheatland County, Chestermere is ideally suited to meet all their needs. Future development potential, with residential subdivision of Kinniburgh located to the west and Chestermere Municipal Development Plan is showing primarily future residential development in this area. No ASP currently but neighboring landowners are considering. Adjacent land is for sale, providing a great opportunity to obtain individual or large land holding for development within the City of Chestermere. Chestermere Health Centre and elementary school in the neighboring Kinniburgh community, Chestermere High School to the east on Highway 671.. GST applies. Access by appointment only.