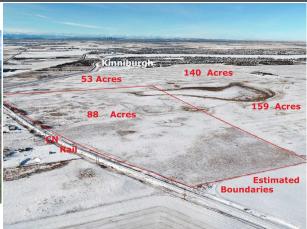

Zoning: RUR

Remarks

Pub Rmks:

88 acres inside Chestermere, Alberta, east of Kinniburgh Estates. Adjacent to CN Rail line; City staff have indicated a desire to have development possibly integrate the rail. City Stormwater Master Plan indicates a City-approved stormwater system in this area, which may provide a very water feature for adjoining lands. East Chestermere is in active development with Centron Clearwater Park now well underway and development in East Acreages in planning stages. This may be your opportunity. The future looks bright with De Havilland Canada Aerospace headquarters and others coming to Wheatland County, Chestermere is ideally suited to meet all their needs. Future development potential, with residential subdivision of Kinniburgh located to the west and Chestermere Municipal Development Plan is showing primarily future residential development in this area. No ASP currently but neighboring landowners are considering. Adjacent land is for sale, providing a great opportunity to obtain individual or large land holding for development within the City of Chestermere. Chestermere Health Centre and elementary school in the neighboring Kinniburgh community, Chestermere High School to the east on Highway 671.. GST applies. Access by appointment only.