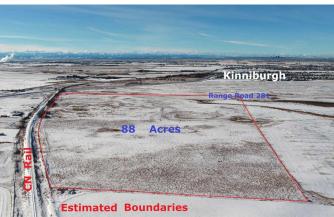

Zoning: RUR

Remarks

Pub Rmks:

88 acres inside Chestermere, Alberta, east of Kinniburgh Estates. Adjacent to CN Rail line; City staff have indicated a desire to have development possibly integrate the rail. City Stormwater Master Plan indicates a City-approved stormwater system in this area, which may provide a very water feature for adjoining lands. East Chestermere is in active development with Centron Clearwater Park now well underway and development in East Acreages in planning stages. This may be your opportunity. The future looks bright with De Havilland Canada Aerospace headquarters and others coming to Wheatland County, Chestermere is ideally suited to meet all their needs. Future development potential, with residential subdivision of Kinniburgh located to the west and Chestermere Municipal Development Plan is showing primarily future residential development in this area. No ASP currently but neighboring landowners are considering. Adjacent land is for sale, providing a great opportunity to obtain individual or large land holding for development within the City of Chestermere. Chestermere Health Centre and elementary school in the neighboring Kinniburgh community, Chestermere High School to the east on Highway 671.. GST applies. Access by appointment only.