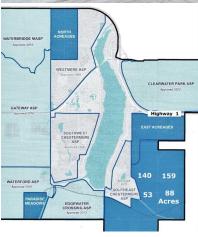

Zoning: RUR

Remarks

Pub Rmks:

88 acres inside Chestermere, Alberta, east of Kinniburgh Estates. Adjacent to CN Rail line; City staff have indicated a desire to have development possibly integrate the rail. City Stormwater Master Plan indicates a City-approved stormwater system in this area, which may provide a very water feature for adjoining lands. East Chestermere is in active development with Centron Clearwater Park now well underway and development in East Acreages in planning stages. This may be your opportunity. The future looks bright with De Havilland Canada Aerospace headquarters and others coming to Wheatland County, Chestermere is ideally suited to meet all their needs. Future development potential, with residential subdivision of Kinniburgh located to the west and Chestermere Municipal Development Plan is showing primarily future residential development in this area. No ASP currently but neighboring landowners are considering. Adjacent land is for sale, providing a great opportunity to obtain individual or large land holding for development within the City of Chestermere. Chestermere Health Centre and elementary school in the neighboring Kinniburgh community, Chestermere High School to the east on Highway 671.. GST applies. Access by appointment only.