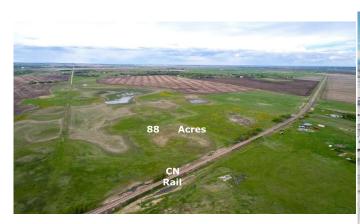

Zoning: RUR

Remarks

Pub Rmks:

88 acres inside Chestermere, Alberta, east of Kinniburgh Estates. Adjacent to CN Rail line; City staff have indicated a desire to have development possibly integrate the rail. City Stormwater Master Plan indicates a City-approved stormwater system in this area, which may provide a very water feature for adjoining lands. East Chestermere is in active development with Centron Clearwater Park now well underway and development in East Acreages in planning stages. This may be your opportunity. The future looks bright with De Havilland Canada Aerospace headquarters and others coming to Wheatland County, Chestermere is ideally suited to meet all their needs. Future development potential, with residential subdivision of Kinniburgh located to the west and Chestermere Municipal Development Plan is showing primarily future residential development in this area. No ASP currently but neighboring landowners are considering. Adjacent land is for sale, providing a great opportunity to obtain individual or large land holding for development within the City of Chestermere. Chestermere Health Centre and elementary school in the neighboring Kinniburgh community, Chestermere High School to the east on Highway 671.. GST applies. Access by appointment only.