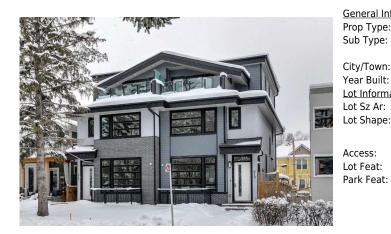

## 617 ROYAL Avenue, Calgary T2S 0G1

| MLS®#:  | A2101373 | Area:   | Cliff Bungalow | Listing          | 03/25/24 | List Price: <b>\$1,695,000</b> |
|---------|----------|---------|----------------|------------------|----------|--------------------------------|
| Status: | Pending  | County: | Calgary        | Date:<br>Change: | None     | Association: Fort McMurray     |

| ral Information  |                                                                      |                   | DOM       |               |                       |  |  |
|------------------|----------------------------------------------------------------------|-------------------|-----------|---------------|-----------------------|--|--|
| Туре:            | Residential                                                          |                   |           | 55            |                       |  |  |
| ype:             | Semi Detached                                                        | (Half             |           | <u>Layout</u> |                       |  |  |
|                  | Duplex)                                                              | Finished Floor Ar | <u>ea</u> | Beds:         | 4 (3 1 )              |  |  |
| Town:            | Calgary                                                              | Abv Sqft:         | 2,510     | Baths:        | 4.5 (4 1)             |  |  |
| Built:           | 2024                                                                 | Low Sqft:         |           | Style:        | 3 Storey,Side by Side |  |  |
| <u>formation</u> |                                                                      | Ttl Sqft:         | 2,510     |               |                       |  |  |
| z Ar:            | 2,906 sqft                                                           |                   |           | Parking       |                       |  |  |
| hape:            |                                                                      |                   |           | Ttl Park:     | 2                     |  |  |
|                  |                                                                      |                   |           |               | =                     |  |  |
|                  |                                                                      |                   |           | Garage Sz:    | 2                     |  |  |
| SS:              |                                                                      |                   |           |               |                       |  |  |
| eat:             | Back Lane,Front Yard,Low Maintenance Landscape,Level,Rectangular Lot |                   |           |               |                       |  |  |

Back Lane, Front Yard, Low Maintenance Landscape, Level, Rectangular Lo Double Garage Detached, Heated Garage, Insulated

Utilities and Features

| Roof:                                                                                                                                               | Asphalt Shingle, Flat, Membrane                    |                                                                          | Construction:                                                                                                     |                                                |                                                                              |  |  |
|-----------------------------------------------------------------------------------------------------------------------------------------------------|----------------------------------------------------|--------------------------------------------------------------------------|-------------------------------------------------------------------------------------------------------------------|------------------------------------------------|------------------------------------------------------------------------------|--|--|
| leating:                                                                                                                                            | In Floor, Fireplace(s), Radiant                    | Brick,Cement Fiber Board                                                 | Brick,Cement Fiber Board,Stucco                                                                                   |                                                |                                                                              |  |  |
| Sewer:                                                                                                                                              |                                                    |                                                                          | Flooring:                                                                                                         | Flooring:<br>Carpet,Ceramic Tile,Cork,Hardwood |                                                                              |  |  |
| xt Feat:                                                                                                                                            | Balcony, Private Entrance, Private Yard            |                                                                          | Carpet,Ceramic Tile,Cork,                                                                                         |                                                |                                                                              |  |  |
|                                                                                                                                                     |                                                    | Water Source:                                                            | Water Source:<br>Fnd/Bsmt:                                                                                        |                                                |                                                                              |  |  |
|                                                                                                                                                     |                                                    | Fnd/Bsmt:                                                                |                                                                                                                   |                                                |                                                                              |  |  |
|                                                                                                                                                     |                                                    |                                                                          | Poured Concrete                                                                                                   | oured Concrete                                 |                                                                              |  |  |
| Kitchen Appl:                                                                                                                                       | Bar Fridge,Central Air                             | Conditioner, Dishwasher, Dryer, Ga                                       | rage Control(s),Gas Cooktop,Microw                                                                                | vave, Oven-Built-In, Range H                   | ood,Refrigerator,Washer                                                      |  |  |
| Int Feat: Bookcases, Built-in Features, Chandelier, Closet Organizers, Double Vanity, Elevator, Kitchen Island, Open Floorplan, Quartz Counters, Wa |                                                    |                                                                          |                                                                                                                   |                                                |                                                                              |  |  |
| ie i cuei                                                                                                                                           | DUUKCases, Duitt-iii i ea                          | itures, enunaener, eroset orgunize                                       | ,,,,,                                                                                                             |                                                |                                                                              |  |  |
| Jtilities:                                                                                                                                          | bookcases, built-in i ea                           |                                                                          |                                                                                                                   |                                                |                                                                              |  |  |
|                                                                                                                                                     | bookcases, built-in rea                            |                                                                          | Room Information                                                                                                  | , , , , , , , , , , , , , , , , , , ,          |                                                                              |  |  |
| tilities:                                                                                                                                           | Level                                              | Dimensions                                                               |                                                                                                                   | Level                                          | Dimensions                                                                   |  |  |
|                                                                                                                                                     | Level                                              |                                                                          | Room Information                                                                                                  |                                                |                                                                              |  |  |
| tilities:<br>oom<br><b>pc Bathroom</b>                                                                                                              | Level                                              | Dimensions                                                               | Room Information                                                                                                  | Level                                          | Dimensions                                                                   |  |  |
| Itilities:                                                                                                                                          | <u>Level</u><br>Main                               | <u>Dimensions</u><br>5`0" x 4`9"                                         | Room Information<br><u>Room</u><br><b>3pc Ensuite bath</b>                                                        | Level<br>Second                                | <u>Dimensions</u><br>8`4" x 5`5"                                             |  |  |
| tilities:<br>oom<br>pc Bathroom<br>pc Bathroom<br>pc Bathroom                                                                                       | <u>Level</u><br>Main<br>Second                     | <u>Dimensions</u><br>5`0" x 4`9"<br>8`7" x 6`5"                          | Room Information<br><u>Room</u><br><b>3pc Ensuite bath</b><br><b>5pc Ensuite bath</b>                             | Level<br>Second<br>Third                       | Dimensions<br>8`4" x 5`5"<br>13`4" x 10`0"                                   |  |  |
| ltilities:<br>                                                                                                                                      | <u>Level</u><br>Main<br>Second<br>Lower            | Dimensions<br>5`0" x 4`9"<br>8`7" x 6`5"<br>8`5" x 7`1"                  | Room Information<br><u>Room</u><br><b>3pc Ensuite bath</b><br><b>5pc Ensuite bath</b><br><b>Bedroom - Primary</b> | Level<br>Second<br>Third<br>Third              | Dimensions<br>8`4" x 5`5"<br>13`4" x 10`0"<br>17`3" x 13`3"                  |  |  |
| itilities:<br>                                                                                                                                      | L <u>evel</u><br>Main<br>Second<br>Lower<br>Second | Dimensions<br>5`0" x 4`9"<br>8`7" x 6`5"<br>8`5" x 7`1"<br>14`0" x 11`0" | Room Information<br>Room<br>3pc Ensuite bath<br>5pc Ensuite bath<br>Bedroom - Primary<br>Bedroom                  | Level<br>Second<br>Third<br>Third<br>Second    | Dimensions<br>8`4" x 5`5"<br>13`4" x 10`0"<br>17`3" x 13`3"<br>14`0" x 10`3" |  |  |