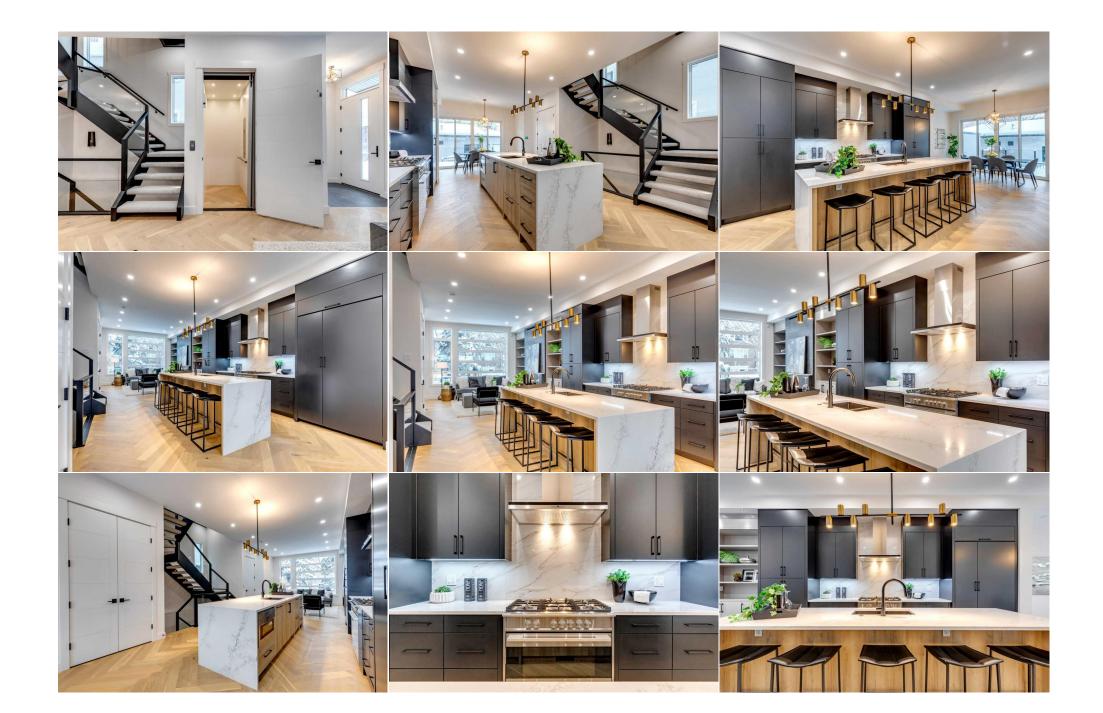

| Laundry                                         | Second                                                                                                                                                                                                                                                                               | 8`11" x 5`6"                                                                                                                                                                                                                                                                                                                                                                   | Bonus Room<br>Legal/Tax/Financial                                                                                                                                                                                                                                                                                                                                                                          | Second                                                                                                                                                                                                                                                                                                                                                                               | 13`3" x 12`6"                                                                                                                                                                                                                                                                                                                                                                                                                                                                                                                                                                                |
|-------------------------------------------------|--------------------------------------------------------------------------------------------------------------------------------------------------------------------------------------------------------------------------------------------------------------------------------------|--------------------------------------------------------------------------------------------------------------------------------------------------------------------------------------------------------------------------------------------------------------------------------------------------------------------------------------------------------------------------------|------------------------------------------------------------------------------------------------------------------------------------------------------------------------------------------------------------------------------------------------------------------------------------------------------------------------------------------------------------------------------------------------------------|--------------------------------------------------------------------------------------------------------------------------------------------------------------------------------------------------------------------------------------------------------------------------------------------------------------------------------------------------------------------------------------|----------------------------------------------------------------------------------------------------------------------------------------------------------------------------------------------------------------------------------------------------------------------------------------------------------------------------------------------------------------------------------------------------------------------------------------------------------------------------------------------------------------------------------------------------------------------------------------------|
| Title:<br><b>Fee Simple</b><br>Legal Desc:      | 2112AC                                                                                                                                                                                                                                                                               | Zoning:<br>M-CG d72                                                                                                                                                                                                                                                                                                                                                            | Remarks                                                                                                                                                                                                                                                                                                                                                                                                    |                                                                                                                                                                                                                                                                                                                                                                                      |                                                                                                                                                                                                                                                                                                                                                                                                                                                                                                                                                                                              |
| Pub Rmks:<br>Inclusions:<br>Property Listed By: | BRAND NEW 3-storey s<br>a third floor PRIMARY<br>gas fireplace and custo<br>waterfall kitchen islan<br>room for family gather<br>WALK-IN-CLOSETS, one<br>primary bedroom com<br>to enjoy your morning<br>walk-in-closet. The low<br>Further features inclus<br>room, 2 zone furnace, | semi-detached infill built by T<br>RETREAT and a PRIVATE ELEV<br>om millwork flanked on either<br>d with seating for 5 and a hig<br>rings and SOUTH FACING slidin<br>e with it's own ENSUITE bathr<br>mands the entire third level o<br>coffee. The spa inspired ensu-<br>ver level offers extra large base<br>de lower level in-floor hydroni<br>central vac and a heated dou | imberWolff and designed by Rochell<br>ATOR. The 10 ft ceilings on the main<br>side. This leads you to the heart of<br>h end Fisher & Paykel S/S appliance<br>ng glass doors that lead to a large e<br>room, a second 4 piece bath, a large<br>offering an exclusive private SANCTU<br>uite has an oversized glass enclosed<br>sement windows, an inviting rec roo<br>ic heating, air conditioning, reverse | e Cote offers over 3500 sq ft o<br>n level encompass a bright livi<br>the home which is the impecc<br>package with undercabinet lig<br>elevated patio. The second floo<br>laundry room with sink and ar<br>VARY. Greeted with your own co<br>walk-in shower with bench, he<br>om with a fully equipped wet ba-<br>osmosis, heated tile floors on<br>or drain, sink and cabinetry. Ea | At after community of CLIFF BUNGALOW. This<br>f living space with 4 bedrooms, 4.5 bathrooms,<br>ng room showcasing a tiled feature wall with<br>ably designed kitchen featuring a large<br>ghting. The adjoining dining area has ample<br>r boasts two spacious bedrooms, both with<br>mple storage and a flex/home office space. The<br>offee bar on the way up and a private balcony<br>eated floors, dual vanity, stand alone tub and<br>ar, a 4th bedroom, full bathroom and a gym.<br>upper levels in all bathrooms and laundry<br>say access to restaurants, services, amenities,<br>) |