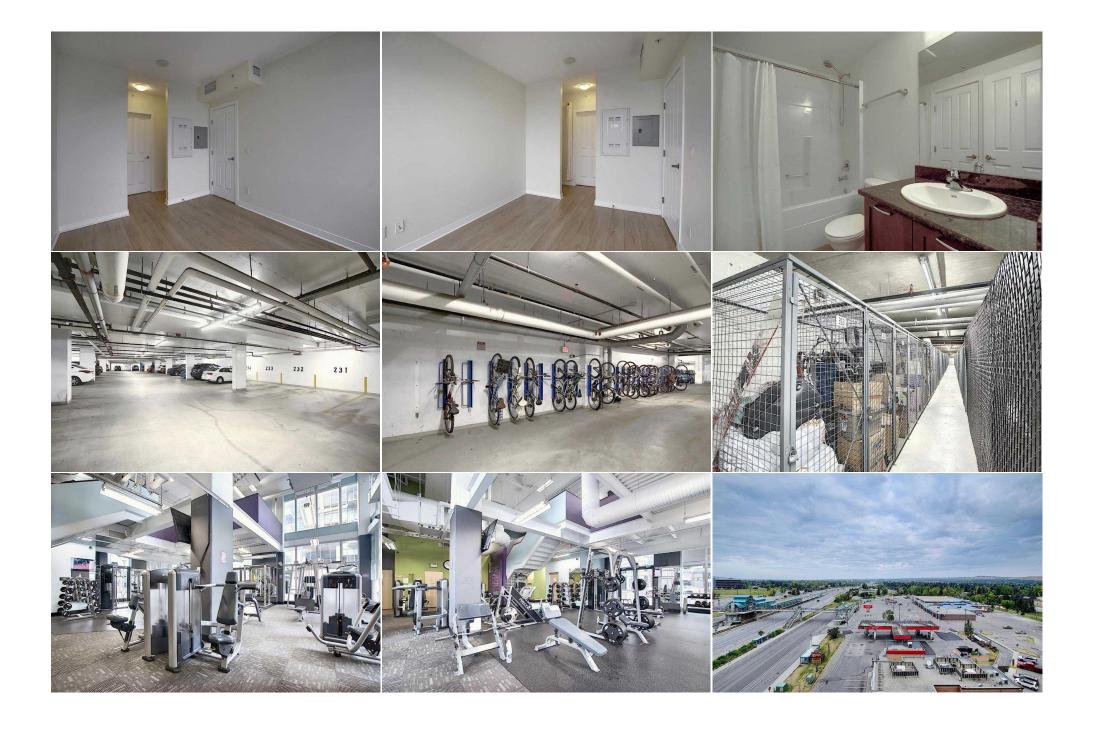

Style:

**Parking** Ttl Park:

Garage Sz:

2 (2)

1

2.0 (2 0)

High-Rise (5+)

**Underground** 

Utilities and Features

Concrete

Laminate Water Source: Fnd/Bsmt:

Flooring:

Roof: Construction:

Heating: Forced Air

Sewer:

Balcony

presenting a southwest mountain view through floor to ceiling windows. Upgraded with laminate floor throughout the unit, granite kitchen counter top and in suite

laundry. Free Gym access. Steps to Brentwood LRT station, Brentwood Village Mall with many grocery stores and restaurants. Easy access to Crowdchild Trail.