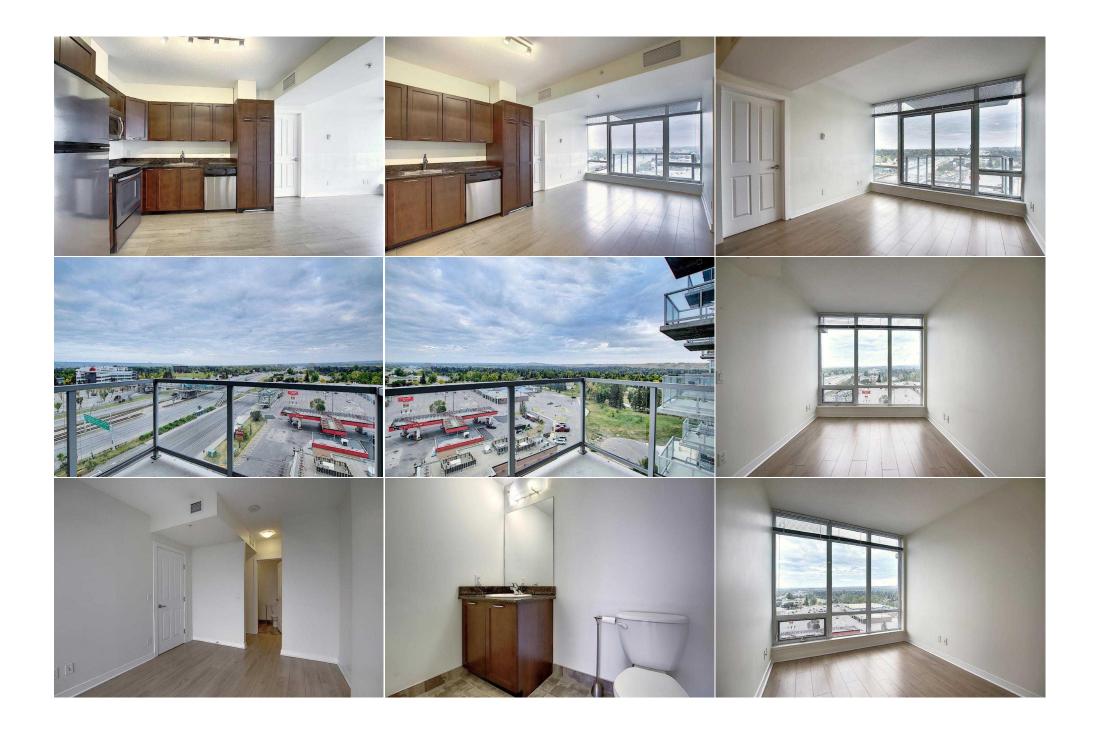

Balcony, Other Ext Feat:

Kitchen Appl: Dishwasher, Dryer, Electric Stove, Microwave Hood Fan Int Feat: No Animal Home, No Smoking Home, See Remarks

**Utilities:** 

Main

Room Information

Level Level **Dimensions** Room Dimensions <u>Room</u> Kitchen With Eating Area 11`4" x 11`3" Main 12`3" x 9`11" **Living Room** Main **Bedroom - Primary** Main 9`3" x 11`6" 4pc Ensuite bath Suite 9`6" x 4`11" **Bedroom** Main 8`11" x 11`8" Walk-In Closet Main 6`10" x 3`5" Walk-In Closet Main 6`8" x 3`4" **4pc Bathroom** Main 8`0" x 4`11"

Legal/Tax/Financial

Condo Fee: Title: Zoning:

7`6" x 6`2"

Fee Freq: Monthly

Legal Desc: **1410077** 

Remarks

Pub Rmks: Welcome to University City. The largest well maintained unit on 8th floor features 2 bedrooms and two full baths with walk through closet. Open concept floor plan

presenting a southwest mountain view through floor to ceiling windows. Upgraded with laminate floor throughout the unit, granite kitchen counter top and in suite

laundry. Free Gym access. Steps to Brentwood LRT station, Brentwood Village Mall with many grocery stores and restaurants. Easy access to Crowdchild Trail.