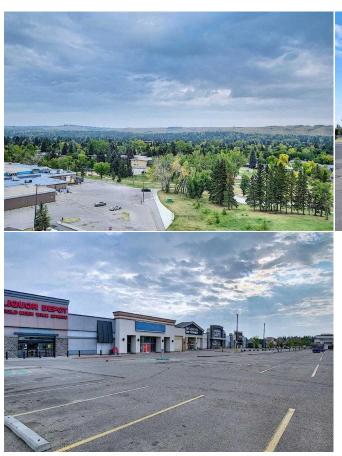

presenting a southwest mountain view through floor to ceiling windows. Upgraded with laminate floor throughout the unit, granite kitchen counter top and in suite

laundry. Free Gym access. Steps to Brentwood LRT station, Brentwood Village Mall with many grocery stores and restaurants. Easy access to Crowdchild Trail.