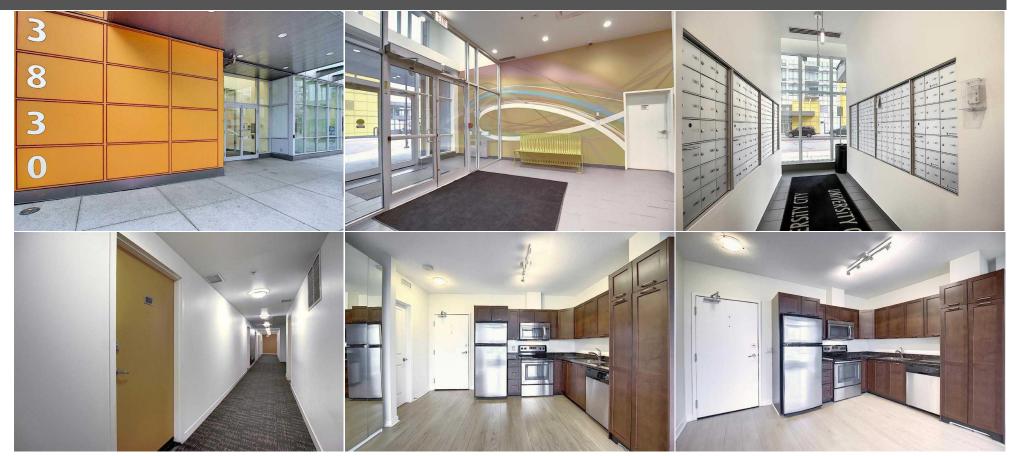

Legal/Tax/Financial

Condo Fee: Title: Zoning:

7`6" x 6`2"

Fee Freq: Monthly

Legal Desc: **1410077** 

Remarks

Pub Rmks: Welcome to University City. The largest well maintained unit on 8th floor features 2 bedrooms and two full baths with walk through closet. Open concept floor plan

presenting a southwest mountain view through floor to ceiling windows. Upgraded with laminate floor throughout the unit, granite kitchen counter top and in suite

laundry. Free Gym access. Steps to Brentwood LRT station, Brentwood Village Mall with many grocery stores and restaurants. Easy access to Crowdchild Trail.

Inclusions: n.

Property Listed By: Homecare Realty Ltd.