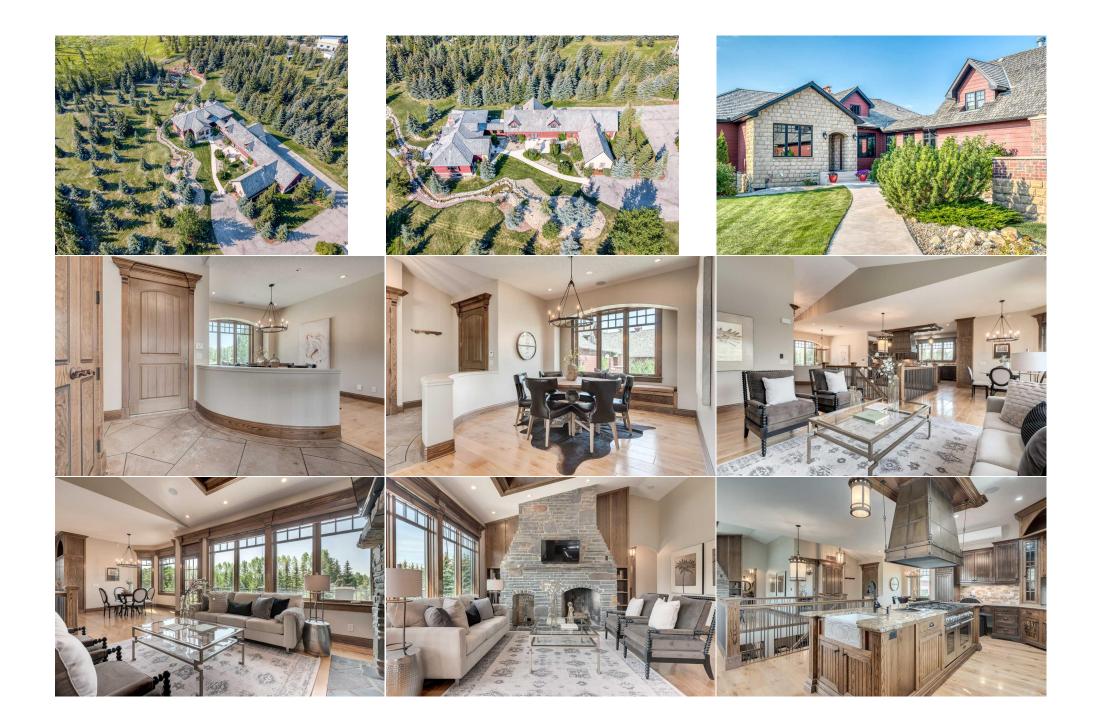

| Bedroom - Primary<br>Bedroom               | Main<br>Second                                                                                                                                                                                                                                                                                                                                                                                                                                                                                                     | 16`0" x 16`4"<br>13`5" x 19`1"                                                                                                                                                                                                                                                                                                                                                                                                                                                                                                                                                                                                                                                                                                                      | Walk-In Closet<br>Bedroom<br>Legal/Tax/Financial                                                                                                                                                                                                                                                                                                                                                                                                                                                                                                                                                                                                                                                                                                               | Main<br>Main                                                                                                                                                                                                                                                                                                                                                                                                                                                                                                                                                                                          | 10`8" x 14`11"<br>15`7" x 13`0"                                                                                                                                                                                                                                                                                                                                                                                                                                                                                                                                                                                                                                                                                                                                                                                                                                                                                                                            |
|--------------------------------------------|--------------------------------------------------------------------------------------------------------------------------------------------------------------------------------------------------------------------------------------------------------------------------------------------------------------------------------------------------------------------------------------------------------------------------------------------------------------------------------------------------------------------|-----------------------------------------------------------------------------------------------------------------------------------------------------------------------------------------------------------------------------------------------------------------------------------------------------------------------------------------------------------------------------------------------------------------------------------------------------------------------------------------------------------------------------------------------------------------------------------------------------------------------------------------------------------------------------------------------------------------------------------------------------|----------------------------------------------------------------------------------------------------------------------------------------------------------------------------------------------------------------------------------------------------------------------------------------------------------------------------------------------------------------------------------------------------------------------------------------------------------------------------------------------------------------------------------------------------------------------------------------------------------------------------------------------------------------------------------------------------------------------------------------------------------------|-------------------------------------------------------------------------------------------------------------------------------------------------------------------------------------------------------------------------------------------------------------------------------------------------------------------------------------------------------------------------------------------------------------------------------------------------------------------------------------------------------------------------------------------------------------------------------------------------------|------------------------------------------------------------------------------------------------------------------------------------------------------------------------------------------------------------------------------------------------------------------------------------------------------------------------------------------------------------------------------------------------------------------------------------------------------------------------------------------------------------------------------------------------------------------------------------------------------------------------------------------------------------------------------------------------------------------------------------------------------------------------------------------------------------------------------------------------------------------------------------------------------------------------------------------------------------|
| Title:<br><b>Fee Simple</b><br>Legal Desc: | 2110965                                                                                                                                                                                                                                                                                                                                                                                                                                                                                                            | Zoning:<br><b>R2</b>                                                                                                                                                                                                                                                                                                                                                                                                                                                                                                                                                                                                                                                                                                                                | Remarks                                                                                                                                                                                                                                                                                                                                                                                                                                                                                                                                                                                                                                                                                                                                                        |                                                                                                                                                                                                                                                                                                                                                                                                                                                                                                                                                                                                       |                                                                                                                                                                                                                                                                                                                                                                                                                                                                                                                                                                                                                                                                                                                                                                                                                                                                                                                                                            |
| Pub Rmks:<br>Inclusions:                   | spruce trees and 3 pon<br>889.79 sq.ft. 1-bedrood<br>quarters.The custom 2<br>include custom solid co<br>oven/range, copper ho<br>triple-paned windows.<br>fireplace with Rumford<br>travertine stone. A priv<br>is around every window<br>ponds with waterfall fe<br>built-in shelves. The w<br>hand to look like the fil<br>room; exercise room w<br>Outdoor living areas in<br>yard, complete with ho<br>and 3-piece bath. Finis<br>those looking to work fil<br>Home Automation•Stat<br>controls. Separate she | ds with waterfalls providing unpa<br>m loft (illegal) over the garage wit<br>478.98 sq.ft. main house was buil-<br>bre doors in a blend of olive and o<br>od, inset cabinet doors, built-in st<br>Two fabulous dining areas; an inv<br>box finished in rundle and iron st<br>vate laundry room is attached to t<br>w and door. An impressive open st<br>eatures.The custom mason fireplace<br>et bar is complete with glass shell<br>oors of a wine cellar and must be<br>ith climbing wall; a flex room; and<br>clude: a large main floor patio and<br>ot tub and pizza oven; and a firepit<br>hed in pine, this welcoming space<br>from home or to share with family<br>rlink internet (Brand new and still<br>et available with information pert | located at the end of a tree-lined<br>ralleled beauty all-year round. This<br>th full kitchen; and the original co<br>t by a true craftsman. Offering op<br>ak, wide plank antique oak hard we<br>reamer and walk-in pantry. The me<br>iting living room, featuring vaulte<br>cone. The spacious master bedroo<br>the large custom closet with built-<br>taircase leads you to a walkout ba<br>ce from the main floor continues i<br>ves, pounded copper top, stain gl<br>seen to be truly appreciated. Add<br>I 2 spacious bedrooms each with<br>d walkout concrete patio facing the<br>t nestled by the third pond. The Lo<br>is perfect for extended family, a<br>and friends.<br>in the box) • Home theatre equipr<br>aining to the Control 4 system. • In | is epic property features a c<br>ottage(illegal) offering yet a<br>oen concept living with coun<br>wood flooring, a chef-inspire<br>ain floor has enchanting vie<br>ed ceilings and a skylight, co<br>om has a decorative, gas fire<br>-in island with glass top, wh<br>asement that opens onto a la<br>into the basement as does t<br>ass lights, fridge and dishw<br>litional features include a w<br>walk-in closets and large wi<br>he impressive landscaping in<br>oft over the garage is a full i<br>nanny or guests. The cottag<br>ment in Main House: 2 TVs, a<br>nternet mesh system•Built-i | len Gem". This acreage has countless mature<br>custom walkout bungalow; seven car garage;<br>nother 720 square feet of full living<br>atless upgrades & features. Special features<br>ed gourmet kitchen with a double Thermador<br>aws of your very own park-like setting from the<br>omplete with detailed millwork and a mason<br>eplace; custom built-ins; a 6-piece ensuite with<br>hich completes the master retreat. Detailed trim<br>arge, concrete patio beside the second of three<br>the detailed millwork, including hand-crafted<br>asher. The concrete floors were textured by<br>ine room; concealed cold/storage room; steam<br>ndows.This property is an entertainer's dream.<br>n the backyard; a private courtyard in the front<br>illegal suite with a fabulous kitchen, living room<br>ge gives you yet another space perfect for<br>amplifiers, all Control 4 components and remote<br>in speakers (controlled with Control4 System) |
| Property Listed By:                        | bedroom•washer and o<br>room•3 dishw ashers (                                                                                                                                                                                                                                                                                                                                                                                                                                                                      | dryer in basement of MainHouse (<br>Cottage, Loft and downstairs bar)<br>IIs • Vacuum system and attachment<br>the Loft                                                                                                                                                                                                                                                                                                                                                                                                                                                                                                                                                                                                                             | washer and dryer in Cottage•3 fri<br>•built-indishwasher in Main Hous                                                                                                                                                                                                                                                                                                                                                                                                                                                                                                                                                                                                                                                                                          | dges •built-infridge/freezer<br>e, Additional items included                                                                                                                                                                                                                                                                                                                                                                                                                                                                                                                                          | l dryer in laundry room adjacentto the primary<br>in Main House kitchen•wine fridge in wine<br>l in purchase price:•New light fixtures•Mirrors<br>lf in far garage,Bookshelves in Loft (4), Portable                                                                                                                                                                                                                                                                                                                                                                                                                                                                                                                                                                                                                                                                                                                                                       |