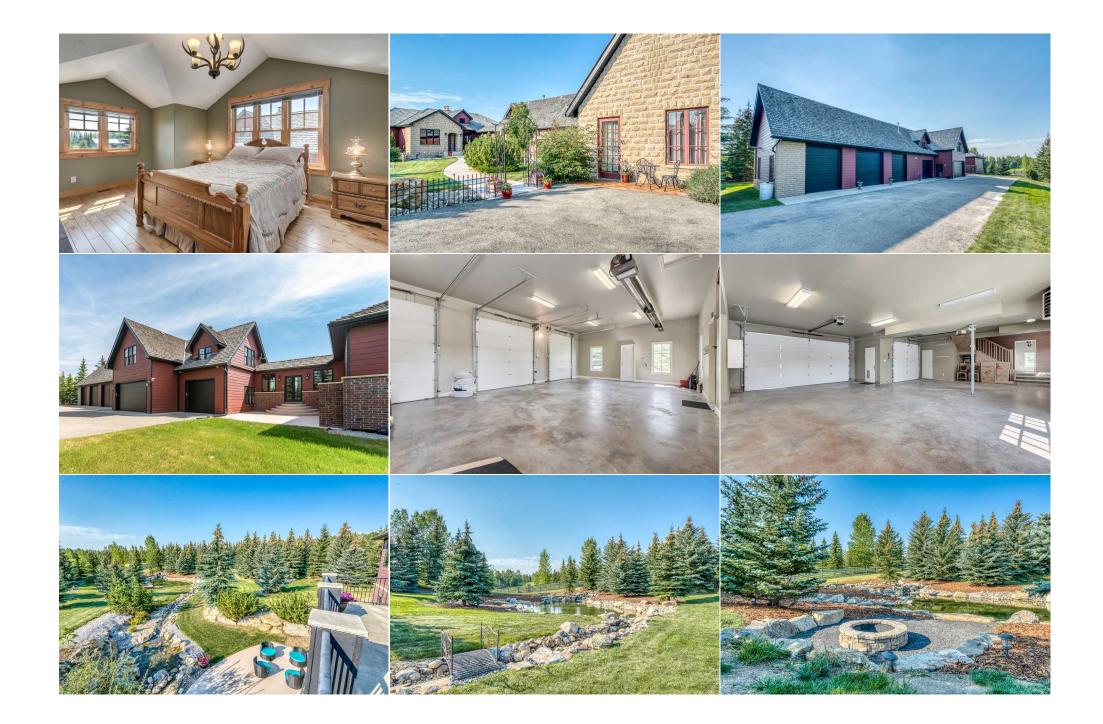

| Bedroom - Primary<br>Bedroom               | Main<br>Second                                                                                                                                                                                                                                                                                                                                                                                                                                                                                                     | 16`0" x 16`4"<br>13`5" x 19`1"                                                                                                                                                                                                                                                                                                                                                                                                                                                                                                                                                                                                                                                                                                                      | Walk-In Closet<br>Bedroom<br>Legal/Tax/Financial                                                                                                                                                                                                                                                                                                                                                                                                                                                                                                                                                                                                                                                                                                               | Main<br>Main                                                                                                                                                                                                                                                                                                                                                                                                                                                                                                                                                                                          | 10`8" x 14`11"<br>15`7" x 13`0"                                                                                                                                                                                                                                                                                                                                                                                                                                                                                                                                                                                                                                                                                                                                                                                                                                                                                                                            |
|--------------------------------------------|--------------------------------------------------------------------------------------------------------------------------------------------------------------------------------------------------------------------------------------------------------------------------------------------------------------------------------------------------------------------------------------------------------------------------------------------------------------------------------------------------------------------|-----------------------------------------------------------------------------------------------------------------------------------------------------------------------------------------------------------------------------------------------------------------------------------------------------------------------------------------------------------------------------------------------------------------------------------------------------------------------------------------------------------------------------------------------------------------------------------------------------------------------------------------------------------------------------------------------------------------------------------------------------|----------------------------------------------------------------------------------------------------------------------------------------------------------------------------------------------------------------------------------------------------------------------------------------------------------------------------------------------------------------------------------------------------------------------------------------------------------------------------------------------------------------------------------------------------------------------------------------------------------------------------------------------------------------------------------------------------------------------------------------------------------------|-------------------------------------------------------------------------------------------------------------------------------------------------------------------------------------------------------------------------------------------------------------------------------------------------------------------------------------------------------------------------------------------------------------------------------------------------------------------------------------------------------------------------------------------------------------------------------------------------------|------------------------------------------------------------------------------------------------------------------------------------------------------------------------------------------------------------------------------------------------------------------------------------------------------------------------------------------------------------------------------------------------------------------------------------------------------------------------------------------------------------------------------------------------------------------------------------------------------------------------------------------------------------------------------------------------------------------------------------------------------------------------------------------------------------------------------------------------------------------------------------------------------------------------------------------------------------|
| Title:<br><b>Fee Simple</b><br>Legal Desc: | 2110965                                                                                                                                                                                                                                                                                                                                                                                                                                                                                                            | Zoning:<br><b>R2</b>                                                                                                                                                                                                                                                                                                                                                                                                                                                                                                                                                                                                                                                                                                                                | Remarks                                                                                                                                                                                                                                                                                                                                                                                                                                                                                                                                                                                                                                                                                                                                                        |                                                                                                                                                                                                                                                                                                                                                                                                                                                                                                                                                                                                       |                                                                                                                                                                                                                                                                                                                                                                                                                                                                                                                                                                                                                                                                                                                                                                                                                                                                                                                                                            |
| Pub Rmks:<br>Inclusions:                   | spruce trees and 3 pon<br>889.79 sq.ft. 1-bedrood<br>quarters.The custom 2<br>include custom solid co<br>oven/range, copper ho<br>triple-paned windows.<br>fireplace with Rumford<br>travertine stone. A priv<br>is around every window<br>ponds with waterfall fe<br>built-in shelves. The w<br>hand to look like the fil<br>room; exercise room w<br>Outdoor living areas in<br>yard, complete with ho<br>and 3-piece bath. Finis<br>those looking to work fil<br>Home Automation•Stat<br>controls. Separate she | ds with waterfalls providing unpa<br>m loft (illegal) over the garage wit<br>478.98 sq.ft. main house was buil-<br>bre doors in a blend of olive and o<br>od, inset cabinet doors, built-in st<br>Two fabulous dining areas; an inv<br>box finished in rundle and iron st<br>vate laundry room is attached to t<br>w and door. An impressive open st<br>eatures.The custom mason fireplace<br>et bar is complete with glass shell<br>oors of a wine cellar and must be<br>ith climbing wall; a flex room; and<br>clude: a large main floor patio and<br>ot tub and pizza oven; and a firepit<br>hed in pine, this welcoming space<br>from home or to share with family<br>rlink internet (Brand new and still<br>et available with information pert | located at the end of a tree-lined<br>ralleled beauty all-year round. This<br>th full kitchen; and the original co<br>t by a true craftsman. Offering op<br>ak, wide plank antique oak hard we<br>reamer and walk-in pantry. The me<br>iting living room, featuring vaulte<br>cone. The spacious master bedroo<br>the large custom closet with built-<br>taircase leads you to a walkout ba<br>ce from the main floor continues i<br>ves, pounded copper top, stain gl<br>seen to be truly appreciated. Add<br>I 2 spacious bedrooms each with<br>d walkout concrete patio facing the<br>t nestled by the third pond. The Lo<br>is perfect for extended family, a<br>and friends.<br>in the box) • Home theatre equipr<br>aining to the Control 4 system. • In | is epic property features a c<br>ottage(illegal) offering yet a<br>oen concept living with coun<br>wood flooring, a chef-inspire<br>ain floor has enchanting vie<br>ed ceilings and a skylight, co<br>om has a decorative, gas fire<br>-in island with glass top, wh<br>asement that opens onto a la<br>into the basement as does t<br>ass lights, fridge and dishw<br>litional features include a w<br>walk-in closets and large wi<br>he impressive landscaping in<br>oft over the garage is a full i<br>nanny or guests. The cottag<br>ment in Main House: 2 TVs, a<br>nternet mesh system•Built-i | len Gem". This acreage has countless mature<br>custom walkout bungalow; seven car garage;<br>nother 720 square feet of full living<br>atless upgrades & features. Special features<br>ed gourmet kitchen with a double Thermador<br>aws of your very own park-like setting from the<br>omplete with detailed millwork and a mason<br>eplace; custom built-ins; a 6-piece ensuite with<br>hich completes the master retreat. Detailed trim<br>arge, concrete patio beside the second of three<br>the detailed millwork, including hand-crafted<br>asher. The concrete floors were textured by<br>ine room; concealed cold/storage room; steam<br>ndows.This property is an entertainer's dream.<br>n the backyard; a private courtyard in the front<br>illegal suite with a fabulous kitchen, living room<br>ge gives you yet another space perfect for<br>amplifiers, all Control 4 components and remote<br>in speakers (controlled with Control4 System) |
| Property Listed By:                        | bedroom•washer and o<br>room•3 dishw ashers (                                                                                                                                                                                                                                                                                                                                                                                                                                                                      | dryer in basement of MainHouse (<br>Cottage, Loft and downstairs bar)<br>IIs • Vacuum system and attachment<br>the Loft                                                                                                                                                                                                                                                                                                                                                                                                                                                                                                                                                                                                                             | washer and dryer in Cottage•3 fri<br>•built-indishwasher in Main Hous                                                                                                                                                                                                                                                                                                                                                                                                                                                                                                                                                                                                                                                                                          | dges •built-infridge/freezer<br>e, Additional items included                                                                                                                                                                                                                                                                                                                                                                                                                                                                                                                                          | l dryer in laundry room adjacentto the primary<br>in Main House kitchen•wine fridge in wine<br>l in purchase price:•New light fixtures•Mirrors<br>lf in far garage,Bookshelves in Loft (4), Portable                                                                                                                                                                                                                                                                                                                                                                                                                                                                                                                                                                                                                                                                                                                                                       |