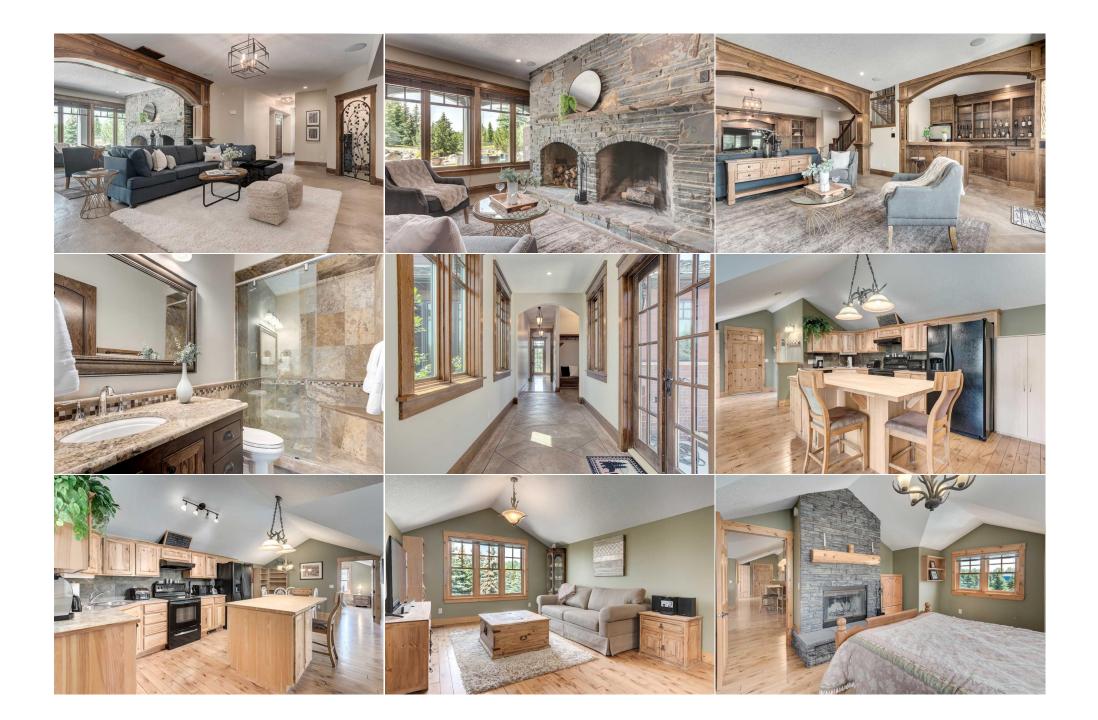

| Bedroom - Primary<br>Bedroom               | Main<br>Second                                                                                                                                                                                                                                                                                                                                                                                                                                                                                                     | 16`0" x 16`4"<br>13`5" x 19`1"                                                                                                                                                                                                                                                                                                                                                                                                                                                                                                                                                                                                                                                                                                                      | Walk-In Closet<br>Bedroom<br>Legal/Tax/Financial                                                                                                                                                                                                                                                                                                                                                                                                                                                                                                                                                                                                                                                                                                               | Main<br>Main                                                                                                                                                                                                                                                                                                                                                                                                                                                                                                                                                                                          | 10`8" x 14`11"<br>15`7" x 13`0"                                                                                                                                                                                                                                                                                                                                                                                                                                                                                                                                                                                                                                                                                                                                                                                                                                                                                                                            |
|--------------------------------------------|--------------------------------------------------------------------------------------------------------------------------------------------------------------------------------------------------------------------------------------------------------------------------------------------------------------------------------------------------------------------------------------------------------------------------------------------------------------------------------------------------------------------|-----------------------------------------------------------------------------------------------------------------------------------------------------------------------------------------------------------------------------------------------------------------------------------------------------------------------------------------------------------------------------------------------------------------------------------------------------------------------------------------------------------------------------------------------------------------------------------------------------------------------------------------------------------------------------------------------------------------------------------------------------|----------------------------------------------------------------------------------------------------------------------------------------------------------------------------------------------------------------------------------------------------------------------------------------------------------------------------------------------------------------------------------------------------------------------------------------------------------------------------------------------------------------------------------------------------------------------------------------------------------------------------------------------------------------------------------------------------------------------------------------------------------------|-------------------------------------------------------------------------------------------------------------------------------------------------------------------------------------------------------------------------------------------------------------------------------------------------------------------------------------------------------------------------------------------------------------------------------------------------------------------------------------------------------------------------------------------------------------------------------------------------------|------------------------------------------------------------------------------------------------------------------------------------------------------------------------------------------------------------------------------------------------------------------------------------------------------------------------------------------------------------------------------------------------------------------------------------------------------------------------------------------------------------------------------------------------------------------------------------------------------------------------------------------------------------------------------------------------------------------------------------------------------------------------------------------------------------------------------------------------------------------------------------------------------------------------------------------------------------|
| Title:<br><b>Fee Simple</b><br>Legal Desc: | 2110965                                                                                                                                                                                                                                                                                                                                                                                                                                                                                                            | Zoning:<br><b>R2</b>                                                                                                                                                                                                                                                                                                                                                                                                                                                                                                                                                                                                                                                                                                                                | Remarks                                                                                                                                                                                                                                                                                                                                                                                                                                                                                                                                                                                                                                                                                                                                                        |                                                                                                                                                                                                                                                                                                                                                                                                                                                                                                                                                                                                       |                                                                                                                                                                                                                                                                                                                                                                                                                                                                                                                                                                                                                                                                                                                                                                                                                                                                                                                                                            |
| Pub Rmks:<br>Inclusions:                   | spruce trees and 3 pon<br>889.79 sq.ft. 1-bedrood<br>quarters.The custom 2<br>include custom solid co<br>oven/range, copper ho<br>triple-paned windows.<br>fireplace with Rumford<br>travertine stone. A priv<br>is around every window<br>ponds with waterfall fe<br>built-in shelves. The w<br>hand to look like the fil<br>room; exercise room w<br>Outdoor living areas in<br>yard, complete with ho<br>and 3-piece bath. Finis<br>those looking to work fil<br>Home Automation•Stat<br>controls. Separate she | ds with waterfalls providing unpa<br>m loft (illegal) over the garage wit<br>478.98 sq.ft. main house was buil-<br>bre doors in a blend of olive and o<br>od, inset cabinet doors, built-in st<br>Two fabulous dining areas; an inv<br>box finished in rundle and iron st<br>vate laundry room is attached to t<br>w and door. An impressive open st<br>eatures.The custom mason fireplace<br>et bar is complete with glass shell<br>oors of a wine cellar and must be<br>ith climbing wall; a flex room; and<br>clude: a large main floor patio and<br>ot tub and pizza oven; and a firepit<br>hed in pine, this welcoming space<br>from home or to share with family<br>rlink internet (Brand new and still<br>et available with information pert | located at the end of a tree-lined<br>ralleled beauty all-year round. This<br>th full kitchen; and the original co<br>t by a true craftsman. Offering op<br>ak, wide plank antique oak hard we<br>reamer and walk-in pantry. The me<br>iting living room, featuring vaulte<br>cone. The spacious master bedroo<br>the large custom closet with built-<br>taircase leads you to a walkout ba<br>ce from the main floor continues i<br>ves, pounded copper top, stain gl<br>seen to be truly appreciated. Add<br>I 2 spacious bedrooms each with<br>d walkout concrete patio facing the<br>t nestled by the third pond. The Lo<br>is perfect for extended family, a<br>and friends.<br>in the box) • Home theatre equipr<br>aining to the Control 4 system. • In | is epic property features a c<br>ottage(illegal) offering yet a<br>oen concept living with coun<br>wood flooring, a chef-inspire<br>ain floor has enchanting vie<br>ed ceilings and a skylight, co<br>om has a decorative, gas fire<br>-in island with glass top, wh<br>asement that opens onto a la<br>into the basement as does t<br>ass lights, fridge and dishw<br>litional features include a w<br>walk-in closets and large wi<br>he impressive landscaping in<br>oft over the garage is a full i<br>nanny or guests. The cottag<br>ment in Main House: 2 TVs, a<br>nternet mesh system•Built-i | len Gem". This acreage has countless mature<br>custom walkout bungalow; seven car garage;<br>nother 720 square feet of full living<br>atless upgrades & features. Special features<br>ed gourmet kitchen with a double Thermador<br>aws of your very own park-like setting from the<br>omplete with detailed millwork and a mason<br>eplace; custom built-ins; a 6-piece ensuite with<br>hich completes the master retreat. Detailed trim<br>arge, concrete patio beside the second of three<br>the detailed millwork, including hand-crafted<br>asher. The concrete floors were textured by<br>ine room; concealed cold/storage room; steam<br>ndows.This property is an entertainer's dream.<br>n the backyard; a private courtyard in the front<br>illegal suite with a fabulous kitchen, living room<br>ge gives you yet another space perfect for<br>amplifiers, all Control 4 components and remote<br>in speakers (controlled with Control4 System) |
| Property Listed By:                        | bedroom•washer and o<br>room•3 dishw ashers (                                                                                                                                                                                                                                                                                                                                                                                                                                                                      | dryer in basement of MainHouse (<br>Cottage, Loft and downstairs bar)<br>IIs • Vacuum system and attachment<br>the Loft                                                                                                                                                                                                                                                                                                                                                                                                                                                                                                                                                                                                                             | washer and dryer in Cottage•3 fri<br>•built-indishwasher in Main Hous                                                                                                                                                                                                                                                                                                                                                                                                                                                                                                                                                                                                                                                                                          | dges •built-infridge/freezer<br>e, Additional items included                                                                                                                                                                                                                                                                                                                                                                                                                                                                                                                                          | l dryer in laundry room adjacentto the primary<br>in Main House kitchen•wine fridge in wine<br>l in purchase price:•New light fixtures•Mirrors<br>lf in far garage,Bookshelves in Loft (4), Portable                                                                                                                                                                                                                                                                                                                                                                                                                                                                                                                                                                                                                                                                                                                                                       |