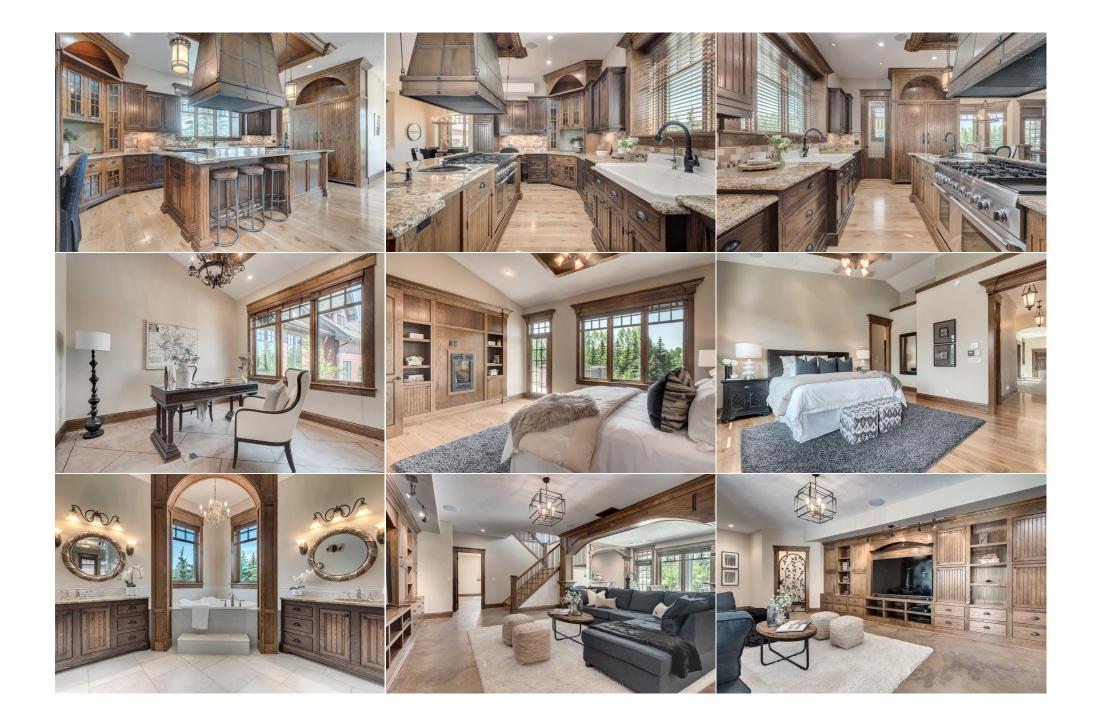

| Bedroom - Primary<br>Bedroom               | Main<br>Second                                                                                                                                                                                                                                                                                                                                                                                                                                                                                                     | 16`0" x 16`4"<br>13`5" x 19`1"                                                                                                                                                                                                                                                                                                                                                                                                                                                                                                                                                                                                                                                                                                                      | Walk-In Closet<br>Bedroom<br>Legal/Tax/Financial                                                                                                                                                                                                                                                                                                                                                                                                                                                                                                                                                                                                                                                                                                               | Main<br>Main                                                                                                                                                                                                                                                                                                                                                                                                                                                                                                                                                                                          | 10`8" x 14`11"<br>15`7" x 13`0"                                                                                                                                                                                                                                                                                                                                                                                                                                                                                                                                                                                                                                                                                                                                                                                                                                                                                                                            |
|--------------------------------------------|--------------------------------------------------------------------------------------------------------------------------------------------------------------------------------------------------------------------------------------------------------------------------------------------------------------------------------------------------------------------------------------------------------------------------------------------------------------------------------------------------------------------|-----------------------------------------------------------------------------------------------------------------------------------------------------------------------------------------------------------------------------------------------------------------------------------------------------------------------------------------------------------------------------------------------------------------------------------------------------------------------------------------------------------------------------------------------------------------------------------------------------------------------------------------------------------------------------------------------------------------------------------------------------|----------------------------------------------------------------------------------------------------------------------------------------------------------------------------------------------------------------------------------------------------------------------------------------------------------------------------------------------------------------------------------------------------------------------------------------------------------------------------------------------------------------------------------------------------------------------------------------------------------------------------------------------------------------------------------------------------------------------------------------------------------------|-------------------------------------------------------------------------------------------------------------------------------------------------------------------------------------------------------------------------------------------------------------------------------------------------------------------------------------------------------------------------------------------------------------------------------------------------------------------------------------------------------------------------------------------------------------------------------------------------------|------------------------------------------------------------------------------------------------------------------------------------------------------------------------------------------------------------------------------------------------------------------------------------------------------------------------------------------------------------------------------------------------------------------------------------------------------------------------------------------------------------------------------------------------------------------------------------------------------------------------------------------------------------------------------------------------------------------------------------------------------------------------------------------------------------------------------------------------------------------------------------------------------------------------------------------------------------|
| Title:<br><b>Fee Simple</b><br>Legal Desc: | 2110965                                                                                                                                                                                                                                                                                                                                                                                                                                                                                                            | Zoning:<br><b>R2</b>                                                                                                                                                                                                                                                                                                                                                                                                                                                                                                                                                                                                                                                                                                                                | Remarks                                                                                                                                                                                                                                                                                                                                                                                                                                                                                                                                                                                                                                                                                                                                                        |                                                                                                                                                                                                                                                                                                                                                                                                                                                                                                                                                                                                       |                                                                                                                                                                                                                                                                                                                                                                                                                                                                                                                                                                                                                                                                                                                                                                                                                                                                                                                                                            |
| Pub Rmks:<br>Inclusions:                   | spruce trees and 3 pon<br>889.79 sq.ft. 1-bedrood<br>quarters.The custom 2<br>include custom solid co<br>oven/range, copper ho<br>triple-paned windows.<br>fireplace with Rumford<br>travertine stone. A priv<br>is around every window<br>ponds with waterfall fe<br>built-in shelves. The w<br>hand to look like the fil<br>room; exercise room w<br>Outdoor living areas in<br>yard, complete with ho<br>and 3-piece bath. Finis<br>those looking to work fil<br>Home Automation•Stat<br>controls. Separate she | ds with waterfalls providing unpa<br>m loft (illegal) over the garage wit<br>478.98 sq.ft. main house was buil-<br>bre doors in a blend of olive and o<br>od, inset cabinet doors, built-in st<br>Two fabulous dining areas; an inv<br>box finished in rundle and iron st<br>vate laundry room is attached to t<br>w and door. An impressive open st<br>eatures.The custom mason fireplace<br>et bar is complete with glass shell<br>oors of a wine cellar and must be<br>ith climbing wall; a flex room; and<br>clude: a large main floor patio and<br>ot tub and pizza oven; and a firepit<br>hed in pine, this welcoming space<br>from home or to share with family<br>rlink internet (Brand new and still<br>et available with information pert | located at the end of a tree-lined<br>ralleled beauty all-year round. This<br>th full kitchen; and the original co<br>t by a true craftsman. Offering op<br>ak, wide plank antique oak hard we<br>reamer and walk-in pantry. The me<br>iting living room, featuring vaulte<br>cone. The spacious master bedroo<br>the large custom closet with built-<br>taircase leads you to a walkout ba<br>ce from the main floor continues i<br>ves, pounded copper top, stain gl<br>seen to be truly appreciated. Add<br>I 2 spacious bedrooms each with<br>d walkout concrete patio facing the<br>t nestled by the third pond. The Lo<br>is perfect for extended family, a<br>and friends.<br>in the box) • Home theatre equipr<br>aining to the Control 4 system. • In | is epic property features a c<br>ottage(illegal) offering yet a<br>oen concept living with coun<br>wood flooring, a chef-inspire<br>ain floor has enchanting vie<br>ed ceilings and a skylight, co<br>om has a decorative, gas fire<br>-in island with glass top, wh<br>asement that opens onto a la<br>into the basement as does t<br>ass lights, fridge and dishw<br>litional features include a w<br>walk-in closets and large wi<br>he impressive landscaping in<br>oft over the garage is a full i<br>nanny or guests. The cottag<br>ment in Main House: 2 TVs, a<br>nternet mesh system•Built-i | len Gem". This acreage has countless mature<br>custom walkout bungalow; seven car garage;<br>nother 720 square feet of full living<br>atless upgrades & features. Special features<br>ed gourmet kitchen with a double Thermador<br>aws of your very own park-like setting from the<br>omplete with detailed millwork and a mason<br>eplace; custom built-ins; a 6-piece ensuite with<br>hich completes the master retreat. Detailed trim<br>arge, concrete patio beside the second of three<br>the detailed millwork, including hand-crafted<br>asher. The concrete floors were textured by<br>ine room; concealed cold/storage room; steam<br>ndows.This property is an entertainer's dream.<br>n the backyard; a private courtyard in the front<br>illegal suite with a fabulous kitchen, living room<br>ge gives you yet another space perfect for<br>amplifiers, all Control 4 components and remote<br>in speakers (controlled with Control4 System) |
| Property Listed By:                        | bedroom•washer and o<br>room•3 dishw ashers (                                                                                                                                                                                                                                                                                                                                                                                                                                                                      | dryer in basement of MainHouse (<br>Cottage, Loft and downstairs bar)<br>IIs • Vacuum system and attachment<br>the Loft                                                                                                                                                                                                                                                                                                                                                                                                                                                                                                                                                                                                                             | washer and dryer in Cottage•3 fri<br>•built-indishwasher in Main Hous                                                                                                                                                                                                                                                                                                                                                                                                                                                                                                                                                                                                                                                                                          | dges •built-infridge/freezer<br>e, Additional items included                                                                                                                                                                                                                                                                                                                                                                                                                                                                                                                                          | l dryer in laundry room adjacentto the primary<br>in Main House kitchen•wine fridge in wine<br>l in purchase price:•New light fixtures•Mirrors<br>lf in far garage,Bookshelves in Loft (4), Portable                                                                                                                                                                                                                                                                                                                                                                                                                                                                                                                                                                                                                                                                                                                                                       |