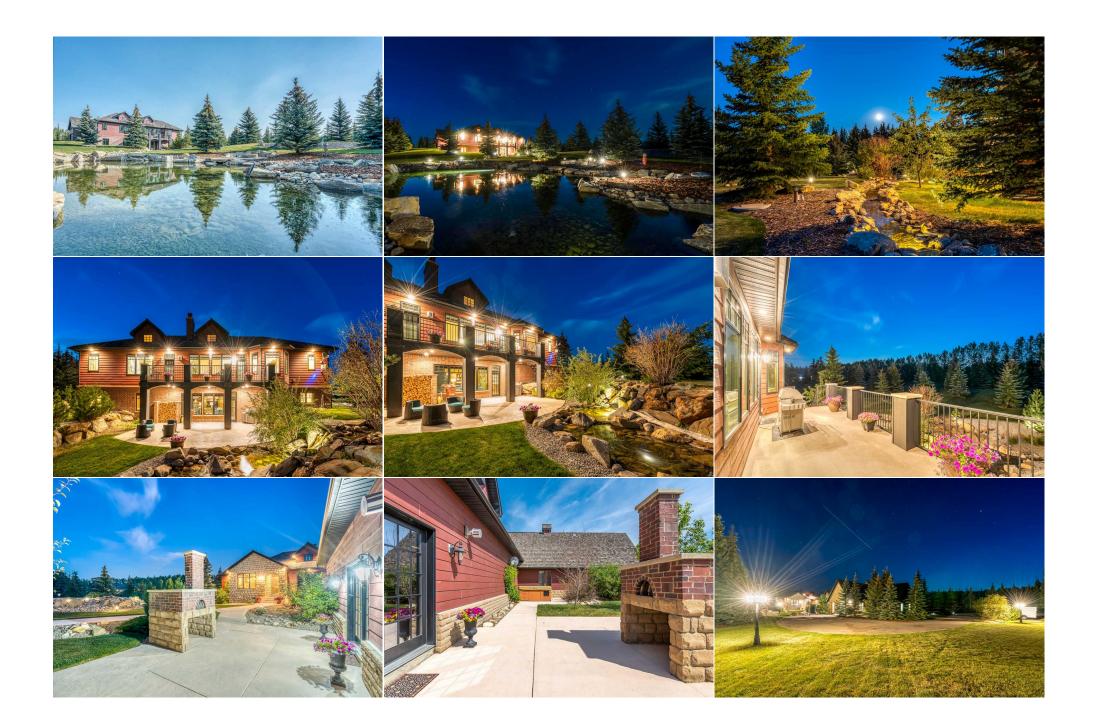

| Bedroom - Primary<br>Bedroom               | Main<br>Second                                                                                                                                                                                                                                                                                                                                                                                                                                                                                                     | 16`0" x 16`4"<br>13`5" x 19`1"                                                                                                                                                                                                                                                                                                                                                                                                                                                                                                                                                                                                                                                                                                                      | Walk-In Closet<br>Bedroom<br>Legal/Tax/Financial                                                                                                                                                                                                                                                                                                                                                                                                                                                                                                                                                                                                                                                                                                               | Main<br>Main                                                                                                                                                                                                                                                                                                                                                                                                                                                                                                                                                                                          | 10`8" x 14`11"<br>15`7" x 13`0"                                                                                                                                                                                                                                                                                                                                                                                                                                                                                                                                                                                                                                                                                                                                                                                                                                                                                                                            |
|--------------------------------------------|--------------------------------------------------------------------------------------------------------------------------------------------------------------------------------------------------------------------------------------------------------------------------------------------------------------------------------------------------------------------------------------------------------------------------------------------------------------------------------------------------------------------|-----------------------------------------------------------------------------------------------------------------------------------------------------------------------------------------------------------------------------------------------------------------------------------------------------------------------------------------------------------------------------------------------------------------------------------------------------------------------------------------------------------------------------------------------------------------------------------------------------------------------------------------------------------------------------------------------------------------------------------------------------|----------------------------------------------------------------------------------------------------------------------------------------------------------------------------------------------------------------------------------------------------------------------------------------------------------------------------------------------------------------------------------------------------------------------------------------------------------------------------------------------------------------------------------------------------------------------------------------------------------------------------------------------------------------------------------------------------------------------------------------------------------------|-------------------------------------------------------------------------------------------------------------------------------------------------------------------------------------------------------------------------------------------------------------------------------------------------------------------------------------------------------------------------------------------------------------------------------------------------------------------------------------------------------------------------------------------------------------------------------------------------------|------------------------------------------------------------------------------------------------------------------------------------------------------------------------------------------------------------------------------------------------------------------------------------------------------------------------------------------------------------------------------------------------------------------------------------------------------------------------------------------------------------------------------------------------------------------------------------------------------------------------------------------------------------------------------------------------------------------------------------------------------------------------------------------------------------------------------------------------------------------------------------------------------------------------------------------------------------|
| Title:<br><b>Fee Simple</b><br>Legal Desc: | 2110965                                                                                                                                                                                                                                                                                                                                                                                                                                                                                                            | Zoning:<br><b>R2</b>                                                                                                                                                                                                                                                                                                                                                                                                                                                                                                                                                                                                                                                                                                                                | Remarks                                                                                                                                                                                                                                                                                                                                                                                                                                                                                                                                                                                                                                                                                                                                                        |                                                                                                                                                                                                                                                                                                                                                                                                                                                                                                                                                                                                       |                                                                                                                                                                                                                                                                                                                                                                                                                                                                                                                                                                                                                                                                                                                                                                                                                                                                                                                                                            |
| Pub Rmks:<br>Inclusions:                   | spruce trees and 3 pon<br>889.79 sq.ft. 1-bedrood<br>quarters.The custom 2<br>include custom solid co<br>oven/range, copper ho<br>triple-paned windows.<br>fireplace with Rumford<br>travertine stone. A priv<br>is around every window<br>ponds with waterfall fe<br>built-in shelves. The w<br>hand to look like the fil<br>room; exercise room w<br>Outdoor living areas in<br>yard, complete with ho<br>and 3-piece bath. Finis<br>those looking to work fil<br>Home Automation•Stat<br>controls. Separate she | ds with waterfalls providing unpa<br>m loft (illegal) over the garage wit<br>478.98 sq.ft. main house was buil-<br>bre doors in a blend of olive and o<br>od, inset cabinet doors, built-in st<br>Two fabulous dining areas; an inv<br>box finished in rundle and iron st<br>vate laundry room is attached to t<br>w and door. An impressive open st<br>eatures.The custom mason fireplace<br>et bar is complete with glass shell<br>oors of a wine cellar and must be<br>ith climbing wall; a flex room; and<br>clude: a large main floor patio and<br>ot tub and pizza oven; and a firepit<br>hed in pine, this welcoming space<br>from home or to share with family<br>rlink internet (Brand new and still<br>et available with information pert | located at the end of a tree-lined<br>ralleled beauty all-year round. This<br>th full kitchen; and the original co<br>t by a true craftsman. Offering op<br>ak, wide plank antique oak hard we<br>reamer and walk-in pantry. The me<br>iting living room, featuring vaulte<br>cone. The spacious master bedroo<br>the large custom closet with built-<br>taircase leads you to a walkout ba<br>ce from the main floor continues i<br>ves, pounded copper top, stain gl<br>seen to be truly appreciated. Add<br>I 2 spacious bedrooms each with<br>d walkout concrete patio facing the<br>t nestled by the third pond. The Lo<br>is perfect for extended family, a<br>and friends.<br>in the box) • Home theatre equipr<br>aining to the Control 4 system. • In | is epic property features a c<br>ottage(illegal) offering yet a<br>oen concept living with coun<br>wood flooring, a chef-inspire<br>ain floor has enchanting vie<br>ed ceilings and a skylight, co<br>om has a decorative, gas fire<br>-in island with glass top, wh<br>asement that opens onto a la<br>into the basement as does t<br>ass lights, fridge and dishw<br>litional features include a w<br>walk-in closets and large wi<br>he impressive landscaping in<br>oft over the garage is a full i<br>nanny or guests. The cottag<br>ment in Main House: 2 TVs, a<br>nternet mesh system•Built-i | len Gem". This acreage has countless mature<br>custom walkout bungalow; seven car garage;<br>nother 720 square feet of full living<br>atless upgrades & features. Special features<br>ed gourmet kitchen with a double Thermador<br>aws of your very own park-like setting from the<br>omplete with detailed millwork and a mason<br>eplace; custom built-ins; a 6-piece ensuite with<br>hich completes the master retreat. Detailed trim<br>arge, concrete patio beside the second of three<br>the detailed millwork, including hand-crafted<br>asher. The concrete floors were textured by<br>ine room; concealed cold/storage room; steam<br>ndows.This property is an entertainer's dream.<br>n the backyard; a private courtyard in the front<br>illegal suite with a fabulous kitchen, living room<br>ge gives you yet another space perfect for<br>amplifiers, all Control 4 components and remote<br>in speakers (controlled with Control4 System) |
| Property Listed By:                        | bedroom•washer and o<br>room•3 dishw ashers (                                                                                                                                                                                                                                                                                                                                                                                                                                                                      | dryer in basement of MainHouse (<br>Cottage, Loft and downstairs bar)<br>IIs • Vacuum system and attachment<br>the Loft                                                                                                                                                                                                                                                                                                                                                                                                                                                                                                                                                                                                                             | washer and dryer in Cottage•3 fri<br>•built-indishwasher in Main Hous                                                                                                                                                                                                                                                                                                                                                                                                                                                                                                                                                                                                                                                                                          | dges •built-infridge/freezer<br>e, Additional items included                                                                                                                                                                                                                                                                                                                                                                                                                                                                                                                                          | l dryer in laundry room adjacentto the primary<br>in Main House kitchen•wine fridge in wine<br>l in purchase price:•New light fixtures•Mirrors<br>lf in far garage,Bookshelves in Loft (4), Portable                                                                                                                                                                                                                                                                                                                                                                                                                                                                                                                                                                                                                                                                                                                                                       |