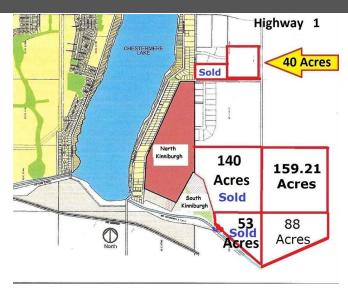

**Room Information** 

Level Level <u>Room</u> **Dimensions** Room **Dimensions** Legal/Tax/Financial

Title: Zoning: **Fee Simple** UT

Legal Desc:

0313155

Remarks

Pub Rmks:

Adjoining 140 and 53 acre parcels have sold recently. Great NEWS, East and South Chestermere are in active development with Centron Clearwater Park development now underway. City Stormwater Master Plan indicates that a portion of these lands will be integrated with a City-approved stormwater system; this may provide a water feature and potential enhanced value for adjacent lands. This may be your opportunity with 159.21 Acres located inside the CITY of CHESTERMERE, east of KINNIBURGH, on Range Road 281 south of Highway 1. Lots of development underway in Chestermere, buy now for your future development opportunity. The future looks bright with De Havilland Canada Aerospace headquarters and others coming to Wheatland County, Chestermere is ideally suited to meet all their needs. MDP showing primarily future residential development in this area. This 159 acre parcel is available individually or together with adjoining 88 acre parcel, providing opportunity for large land holdings. Chestermere Health Centre and elementary school in neighboring Kinniburgh community. GST applicable. Fenced and gated, viewings by appointment only.