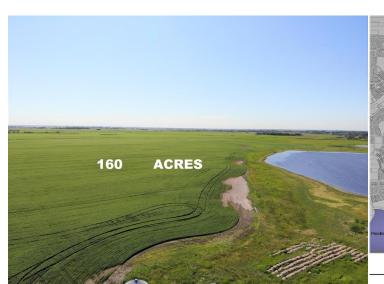

**Room Information** 

Level Level <u>Room</u> **Dimensions** Room **Dimensions** Legal/Tax/Financial

Title: Zoning: **Fee Simple** UT

Legal Desc:

0313155

Remarks

Pub Rmks:

Adjoining 140 and 53 acre parcels have sold recently. Great NEWS, East and South Chestermere are in active development with Centron Clearwater Park development now underway. City Stormwater Master Plan indicates that a portion of these lands will be integrated with a City-approved stormwater system; this may provide a water feature and potential enhanced value for adjacent lands. This may be your opportunity with 159.21 Acres located inside the CITY of CHESTERMERE, east of KINNIBURGH, on Range Road 281 south of Highway 1. Lots of development underway in Chestermere, buy now for your future development opportunity. The future looks bright with De Havilland Canada Aerospace headquarters and others coming to Wheatland County, Chestermere is ideally suited to meet all their needs. MDP showing primarily future residential development in this area. This 159 acre parcel is available individually or together with adjoining 88 acre parcel, providing opportunity for large land holdings. Chestermere Health Centre and elementary school in neighboring Kinniburgh community. GST applicable. Fenced and gated, viewings by appointment only.