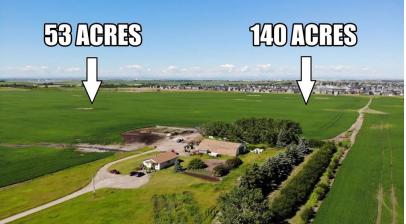

**Room Information** 

Level Level <u>Room</u> **Dimensions** Room **Dimensions** Legal/Tax/Financial

Title: Zoning: **Fee Simple** UT

Legal Desc:

0313155

Remarks

Pub Rmks:

Adjoining 140 and 53 acre parcels have sold recently. Great NEWS, East and South Chestermere are in active development with Centron Clearwater Park development now underway. City Stormwater Master Plan indicates that a portion of these lands will be integrated with a City-approved stormwater system; this may provide a water feature and potential enhanced value for adjacent lands. This may be your opportunity with 159.21 Acres located inside the CITY of CHESTERMERE, east of KINNIBURGH, on Range Road 281 south of Highway 1. Lots of development underway in Chestermere, buy now for your future development opportunity. The future looks bright with De Havilland Canada Aerospace headquarters and others coming to Wheatland County, Chestermere is ideally suited to meet all their needs. MDP showing primarily future residential development in this area. This 159 acre parcel is available individually or together with adjoining 88 acre parcel, providing opportunity for large land holdings. Chestermere Health Centre and elementary school in neighboring Kinniburgh community. GST applicable. Fenced and gated, viewings by appointment only.