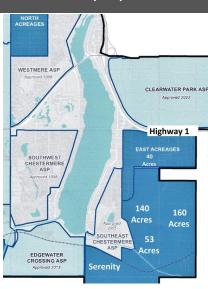

**Room Information** 

Level Level <u>Room</u> **Dimensions** Room **Dimensions** Legal/Tax/Financial

Title: Zoning: **Fee Simple** UT

Legal Desc:

0313155

Remarks

Pub Rmks:

Adjoining 140 and 53 acre parcels have sold recently. Great NEWS, East and South Chestermere are in active development with Centron Clearwater Park development now underway. City Stormwater Master Plan indicates that a portion of these lands will be integrated with a City-approved stormwater system; this may provide a water feature and potential enhanced value for adjacent lands. This may be your opportunity with 159.21 Acres located inside the CITY of CHESTERMERE, east of KINNIBURGH, on Range Road 281 south of Highway 1. Lots of development underway in Chestermere, buy now for your future development opportunity. The future looks bright with De Havilland Canada Aerospace headquarters and others coming to Wheatland County, Chestermere is ideally suited to meet all their needs. MDP showing primarily future residential development in this area. This 159 acre parcel is available individually or together with adjoining 88 acre parcel, providing opportunity for large land holdings. Chestermere Health Centre and elementary school in neighboring Kinniburgh community. GST applicable. Fenced and gated, viewings by appointment only.