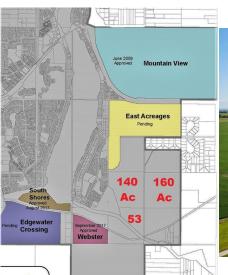

**Room Information** 

Level Level <u>Room</u> **Dimensions** Room **Dimensions** Legal/Tax/Financial

Title: Zoning: **Fee Simple** UT

Legal Desc:

0313155

Remarks

Pub Rmks:

Adjoining 140 and 53 acre parcels have sold recently. Great NEWS, East and South Chestermere are in active development with Centron Clearwater Park development now underway. City Stormwater Master Plan indicates that a portion of these lands will be integrated with a City-approved stormwater system; this may provide a water feature and potential enhanced value for adjacent lands. This may be your opportunity with 159.21 Acres located inside the CITY of CHESTERMERE, east of KINNIBURGH, on Range Road 281 south of Highway 1. Lots of development underway in Chestermere, buy now for your future development opportunity. The future looks bright with De Havilland Canada Aerospace headquarters and others coming to Wheatland County, Chestermere is ideally suited to meet all their needs. MDP showing primarily future residential development in this area. This 159 acre parcel is available individually or together with adjoining 88 acre parcel, providing opportunity for large land holdings. Chestermere Health Centre and elementary school in neighboring Kinniburgh community. GST applicable. Fenced and gated, viewings by appointment only.