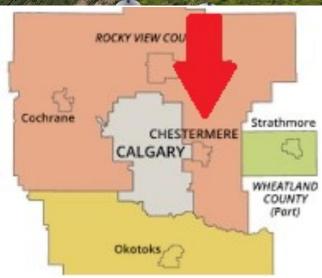

**Room Information** 

Level Level <u>Room</u> **Dimensions** Room **Dimensions** Legal/Tax/Financial

Title: Zoning: **Fee Simple** UT

Legal Desc:

0313155

Remarks

Pub Rmks:

Adjoining 140 and 53 acre parcels have sold recently. Great NEWS, East and South Chestermere are in active development with Centron Clearwater Park development now underway. City Stormwater Master Plan indicates that a portion of these lands will be integrated with a City-approved stormwater system; this may provide a water feature and potential enhanced value for adjacent lands. This may be your opportunity with 159.21 Acres located inside the CITY of CHESTERMERE, east of KINNIBURGH, on Range Road 281 south of Highway 1. Lots of development underway in Chestermere, buy now for your future development opportunity. The future looks bright with De Havilland Canada Aerospace headquarters and others coming to Wheatland County, Chestermere is ideally suited to meet all their needs. MDP showing primarily future residential development in this area. This 159 acre parcel is available individually or together with adjoining 88 acre parcel, providing opportunity for large land holdings. Chestermere Health Centre and elementary school in neighboring Kinniburgh community. GST applicable. Fenced and gated, viewings by appointment only.