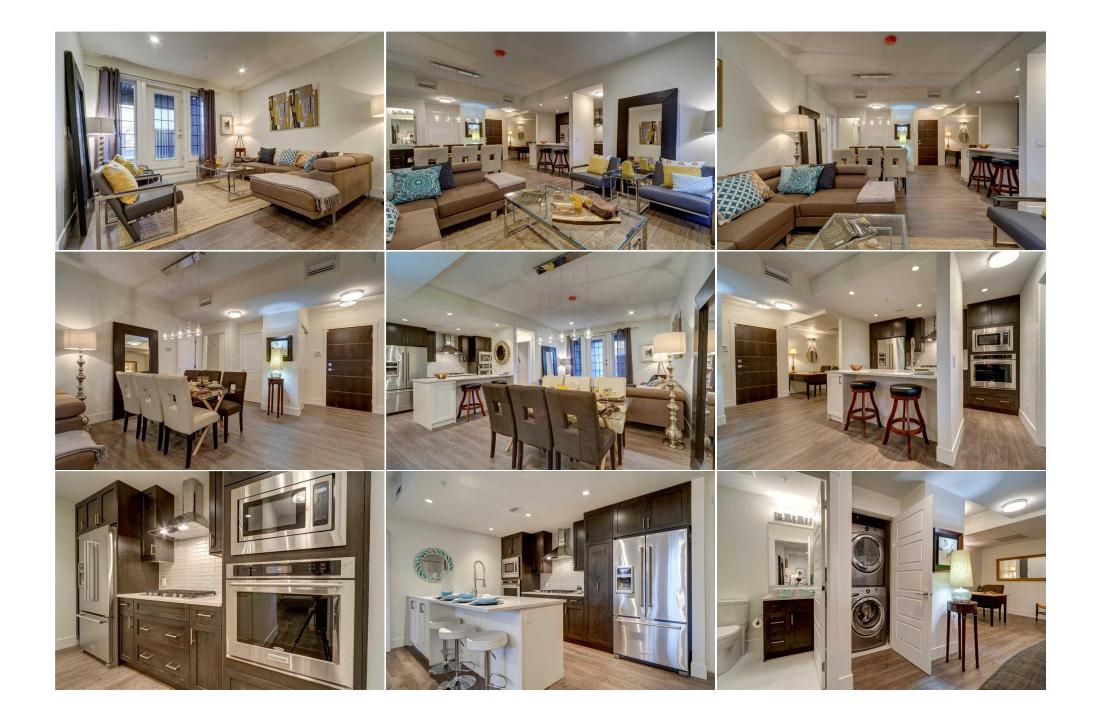

| \$815                              |                                                                                                                                                                                                                                                                                                                                                                                                                                                                                                                                                                                                                                      | Fee Simple<br>Fee Freq:<br>Monthly | M-C1  |  |  |  |
|------------------------------------|--------------------------------------------------------------------------------------------------------------------------------------------------------------------------------------------------------------------------------------------------------------------------------------------------------------------------------------------------------------------------------------------------------------------------------------------------------------------------------------------------------------------------------------------------------------------------------------------------------------------------------------|------------------------------------|-------|--|--|--|
| Legal Desc:                        | 1612113                                                                                                                                                                                                                                                                                                                                                                                                                                                                                                                                                                                                                              | Rer                                | narks |  |  |  |
| Pub Rmks:                          | This 2 bedroom + 2 bathroom condo offers luxury living in an open and bright home. It includes unit controlled central air-conditioning and in-floor radiant heating, central water softening system, high painted ceiling, white quartz counter tops, integrated appliances with 5 burner kitchen-aid gas cooktop, built in wall oven and ice maker fridge. Hood fan vented to exterior. Every unit comes with a title underground parking, assigned storage and patio with gas BBQ hook-up. Walking distance to Foothills Hospital and Alberta Children's Hospital. Attached pictures are from a different unit of the same model. |                                    |       |  |  |  |
| Inclusions:<br>Property Listed By: | N/A<br>Diamond Realty & Associate                                                                                                                                                                                                                                                                                                                                                                                                                                                                                                                                                                                                    |                                    |       |  |  |  |