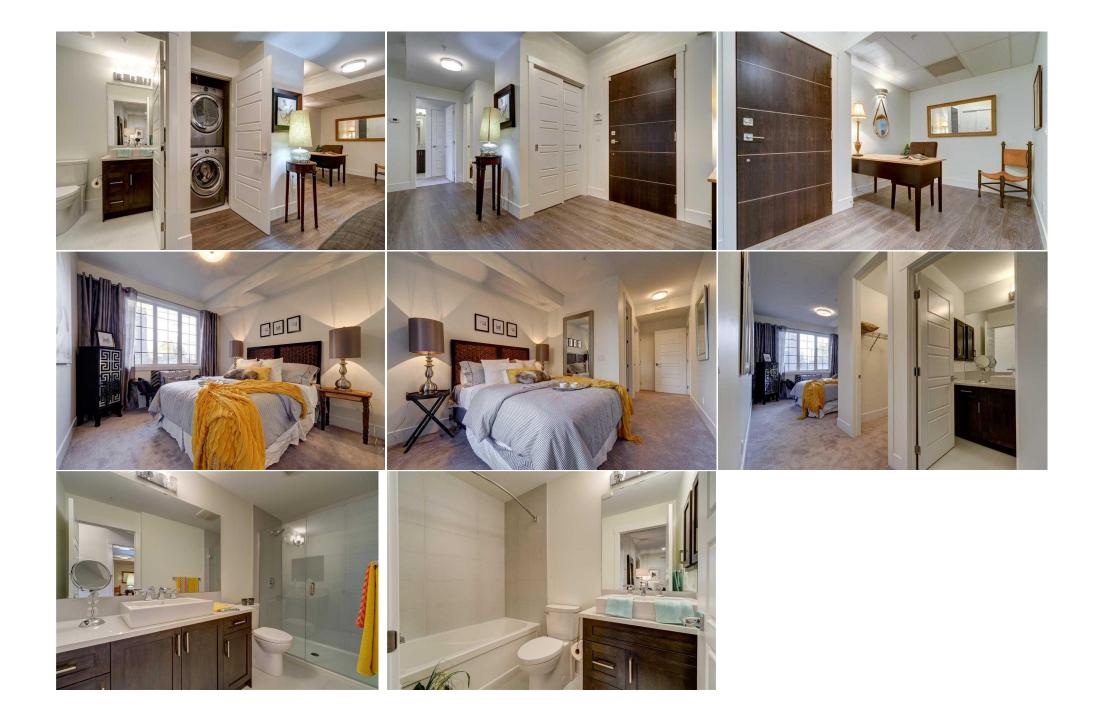

| \$815                              |                                                                                                                                                                                                                                                                                                                                                                                                                                                                                                                                                                                                                                      | Fee Simple<br>Fee Freq:<br>Monthly | M-C1  |  |  |  |
|------------------------------------|--------------------------------------------------------------------------------------------------------------------------------------------------------------------------------------------------------------------------------------------------------------------------------------------------------------------------------------------------------------------------------------------------------------------------------------------------------------------------------------------------------------------------------------------------------------------------------------------------------------------------------------|------------------------------------|-------|--|--|--|
| Legal Desc:                        | 1612113                                                                                                                                                                                                                                                                                                                                                                                                                                                                                                                                                                                                                              | Rer                                | narks |  |  |  |
| Pub Rmks:                          | This 2 bedroom + 2 bathroom condo offers luxury living in an open and bright home. It includes unit controlled central air-conditioning and in-floor radiant heating, central water softening system, high painted ceiling, white quartz counter tops, integrated appliances with 5 burner kitchen-aid gas cooktop, built in wall oven and ice maker fridge. Hood fan vented to exterior. Every unit comes with a title underground parking, assigned storage and patio with gas BBQ hook-up. Walking distance to Foothills Hospital and Alberta Children's Hospital. Attached pictures are from a different unit of the same model. |                                    |       |  |  |  |
| Inclusions:<br>Property Listed By: | N/A<br>Diamond Realty & Associate                                                                                                                                                                                                                                                                                                                                                                                                                                                                                                                                                                                                    |                                    |       |  |  |  |