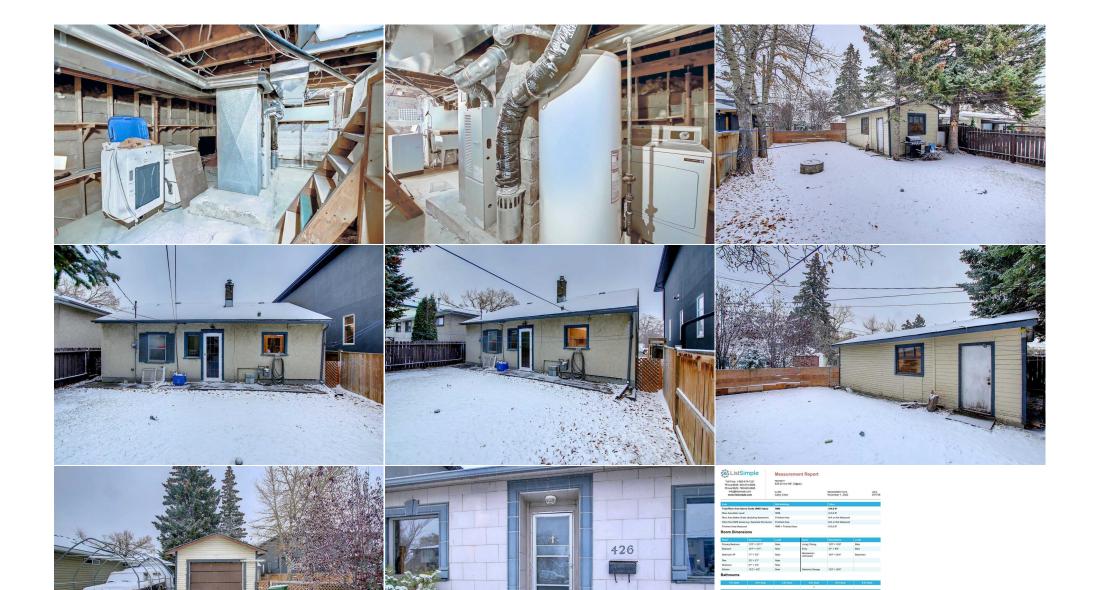

Roof: **Asphalt Shingle** Construction:

Heating: Forced Air, Natural Gas Masonite, Stucco Flooring:

Sewer:

**Entrance** 

Ext Feat: **Private Yard** Carpet, Laminate

Water Source: Fnd/Bsmt: Wood

Kitchen Appl: Dryer, Electric Stove, Refrigerator, Washer, Window Coverings

Legal/Tax/Financial

Title: Zoning:

Main

**Fee Simple** 

Legal Desc: 419R

Remarks

Pub Rmks:

Offer a unique opportunity to own a piece of prime real estate in the heart of Winston Heights, Calgary. This address provides convenient access to all the amenities and attractions the inner city has to offer, from trendy cafes and restaurants to parks and recreational facilities. Situated on a desirable treed street, this property features a spacious 37' x 125' lot, providing ample space for your dream home or potential development projects. Its south-facing orientation ensures abundant natural light throughout the day, creating a warm and inviting atmosphere. The existing 2-bedroom bungalow, renovated just a few years ago, presents a fantastic option for those seeking immediate occupancy or rental income. With its modern updates and cozy ambiance, it serves as an ideal starter home or investment property. Don't miss out on this exceptional opportunity to own a piece of inner-city living in one of Calgary's most coveted neighborhoods. Whether you're looking to build your dream home or capitalize on the rental market, 426 22 Ave NE offers endless possibilities for the discerning buyer.

## TO VIEW THIS PROPERTY WITH AN A-TEAM BUYER'S AGENT PLEASE CONTACT (587) 700-7123

Online of the second of the se

| MEASUREMENT DETAILS |                                           |                  |                  |                     |  |
|---------------------|-------------------------------------------|------------------|------------------|---------------------|--|
|                     | Detected Attached Extensiv Well Thickness |                  |                  |                     |  |
| RMS Areas           |                                           |                  | 45*              |                     |  |
| Level               | Total Area                                | Exclusions       | Total Eachistons | EMS Area            |  |
| Main                | 810,597                                   |                  |                  | 810,5 02            |  |
| TOTAL               |                                           |                  |                  | 810.5 M²            |  |
| Non-RMS Are         | as                                        |                  |                  |                     |  |
| LevelSpace          | Total Area                                | Unfinished Areas | Total Unfinished | Finished Area       |  |
|                     |                                           |                  |                  |                     |  |
| TOTAL               |                                           |                  | 0.0 m²           | 0.0 ft <sup>2</sup> |  |
|                     |                                           |                  |                  |                     |  |
|                     |                                           |                  |                  |                     |  |
|                     |                                           |                  |                  |                     |  |
|                     |                                           |                  |                  |                     |  |
|                     |                                           |                  |                  |                     |  |
|                     |                                           |                  |                  |                     |  |
|                     |                                           |                  |                  |                     |  |
|                     |                                           |                  |                  |                     |  |
|                     |                                           |                  |                  |                     |  |
|                     |                                           |                  |                  |                     |  |
|                     |                                           |                  |                  |                     |  |
|                     |                                           |                  |                  |                     |  |
|                     |                                           |                  |                  |                     |  |
|                     |                                           |                  |                  |                     |  |
|                     |                                           |                  |                  |                     |  |
|                     |                                           |                  |                  |                     |  |
|                     |                                           |                  |                  |                     |  |
|                     |                                           |                  |                  |                     |  |
|                     |                                           |                  |                  |                     |  |
|                     |                                           |                  |                  |                     |  |
|                     |                                           |                  |                  |                     |  |
|                     |                                           |                  |                  |                     |  |
|                     |                                           |                  |                  |                     |  |
|                     |                                           |                  |                  |                     |  |
|                     |                                           |                  |                  |                     |  |
|                     |                                           |                  |                  |                     |  |