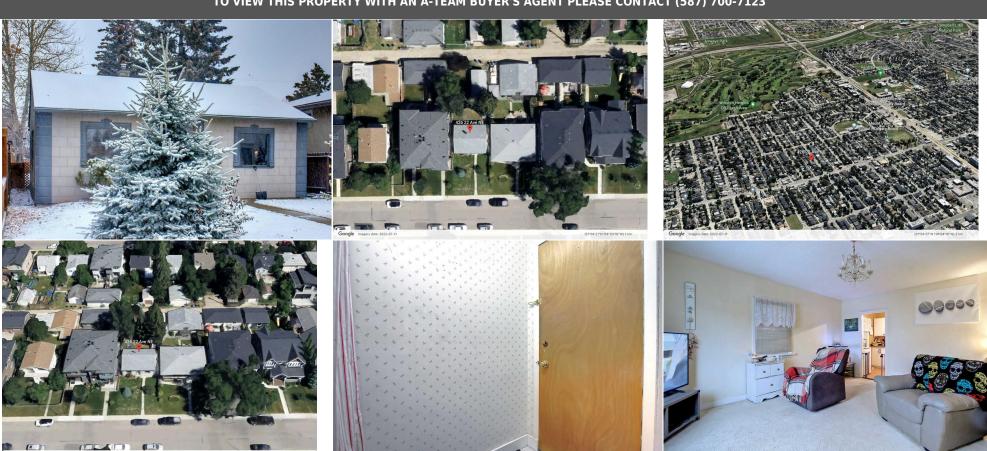

## 426 22 Avenue, Calgary T3E 1T7

A2102584 Listing 01/22/24 List Price: **\$594,400** MLS®#: Area: Winston

Heights/Mountview

Status: Active County: Calgary Change: +\$45k, 15-Mar Association: Fort McMurray

Legal/Tax/Financial

Title: Zoning:

Main

**Fee Simple** 

Legal Desc: 419R

Remarks

Pub Rmks:

Offer a unique opportunity to own a piece of prime real estate in the heart of Winston Heights, Calgary. This address provides convenient access to all the amenities and attractions the inner city has to offer, from trendy cafes and restaurants to parks and recreational facilities. Situated on a desirable treed street, this property features a spacious 37' x 125' lot, providing ample space for your dream home or potential development projects. Its south-facing orientation ensures abundant natural light throughout the day, creating a warm and inviting atmosphere. The existing 2-bedroom bungalow, renovated just a few years ago, presents a fantastic option for those seeking immediate occupancy or rental income. With its modern updates and cozy ambiance, it serves as an ideal starter home or investment property. Don't miss out on this exceptional opportunity to own a piece of inner-city living in one of Calgary's most coveted neighborhoods. Whether you're looking to build your dream home or capitalize on the rental market, 426 22 Ave NE offers endless possibilities for the discerning buyer.