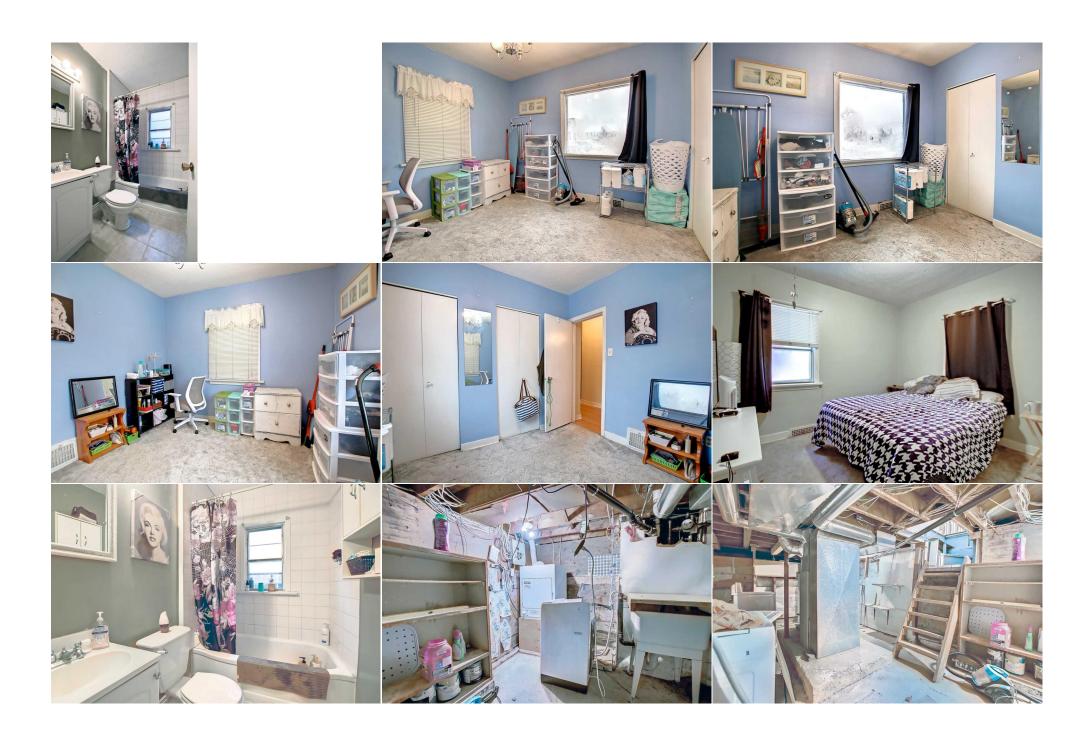

Int Feat: See Remarks

**Utilities:** 

**Room Information** 

3`7" x 6`9"

Room Level **Dimensions** Room Level **Dimensions Bedroom - Primary** Main 11`0" x 10`11" **Bedroom** Main 10`7" x 10`1" Main 7`7" x 5`2" 5`7" x 3`3" 4pc Bathroom **Mud Room** Main Kitchen Main 13`2" x 8`2" Living/Dining Room Combination Main 13`0" x 16`9"

Legal/Tax/Financial

Title: Zoning:

Main

**Fee Simple** 

Legal Desc: 419R

Remarks

Pub Rmks:

Offer a unique opportunity to own a piece of prime real estate in the heart of Winston Heights, Calgary. This address provides convenient access to all the amenities and attractions the inner city has to offer, from trendy cafes and restaurants to parks and recreational facilities. Situated on a desirable treed street, this property features a spacious 37' x 125' lot, providing ample space for your dream home or potential development projects. Its south-facing orientation ensures abundant natural light throughout the day, creating a warm and inviting atmosphere. The existing 2-bedroom bungalow, renovated just a few years ago, presents a fantastic option for those seeking immediate occupancy or rental income. With its modern updates and cozy ambiance, it serves as an ideal starter home or investment property. Don't miss out on this exceptional opportunity to own a piece of inner-city living in one of Calgary's most coveted neighborhoods. Whether you're looking to build your dream home or capitalize on the rental market, 426 22 Ave NE offers endless possibilities for the discerning buyer.