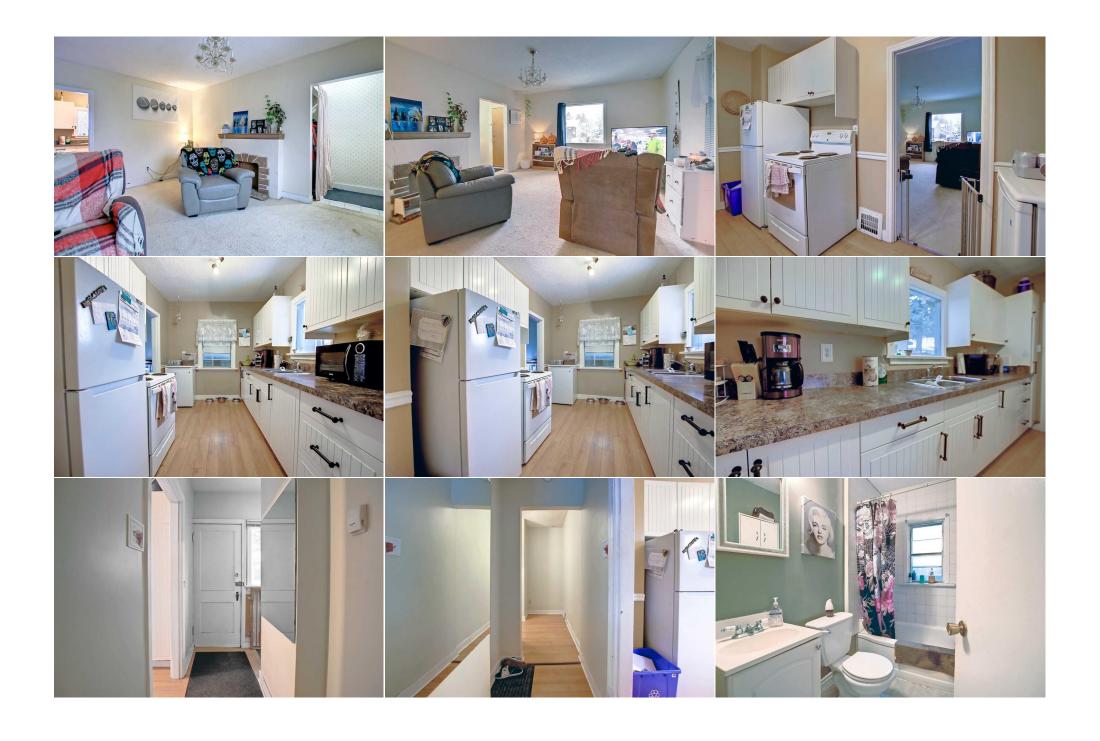

Roof: **Asphalt Shingle** Construction:

Heating: Forced Air, Natural Gas Masonite, Stucco Flooring:

Sewer:

**Entrance** 

Ext Feat: **Private Yard** Carpet, Laminate

Water Source: Fnd/Bsmt: Wood

Kitchen Appl: Dryer, Electric Stove, Refrigerator, Washer, Window Coverings

Int Feat: See Remarks

**Utilities:** 

**Room Information** 

3`7" x 6`9"

Room Level **Dimensions** Room Level **Dimensions Bedroom - Primary** Main 11`0" x 10`11" **Bedroom** Main 10`7" x 10`1" Main 7`7" x 5`2" 5`7" x 3`3" 4pc Bathroom **Mud Room** Main Kitchen Main 13`2" x 8`2" Living/Dining Room Combination Main 13`0" x 16`9"

Legal/Tax/Financial

Title: Zoning:

Main

**Fee Simple** 

Legal Desc: 419R

Remarks

Pub Rmks:

Offer a unique opportunity to own a piece of prime real estate in the heart of Winston Heights, Calgary. This address provides convenient access to all the amenities and attractions the inner city has to offer, from trendy cafes and restaurants to parks and recreational facilities. Situated on a desirable treed street, this property features a spacious 37' x 125' lot, providing ample space for your dream home or potential development projects. Its south-facing orientation ensures abundant natural light throughout the day, creating a warm and inviting atmosphere. The existing 2-bedroom bungalow, renovated just a few years ago, presents a fantastic option for those seeking immediate occupancy or rental income. With its modern updates and cozy ambiance, it serves as an ideal starter home or investment property. Don't miss out on this exceptional opportunity to own a piece of inner-city living in one of Calgary's most coveted neighborhoods. Whether you're looking to build your dream home or capitalize on the rental market, 426 22 Ave NE offers endless possibilities for the discerning buyer.