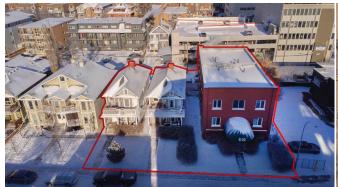

## 514 19 Avenue, Calgary T2S 0E2

01/22/24 MLS®#: A2102779 Area: **Cliff Bungalow** Listing List Price: **\$800,000** 

Status: **Active** Association: Fort McMurray County: Calgary Change: -\$90k, 05-Mar

Legal/Tax/Financial

Title: Zoning: M-CG d111 **Fee Simple** 

Legal Desc: 4453L

Remarks

This lot is 1 part of a 3 lot sale! Here is a very rare opportunity to scoop up 3 boarding properties in one of the most sought areas of downtown Calgary. MISSION! The total length and depth of the combined properties are 100" x 120" giving you unlimited opportunities for redevelopment. Sitting on 19ave just off 4st gives

quiet living yet steps from one of the trendiest streets in Calgary. All of the units on these 3 properties are rented currently giving you a handsome monthly income while plans are being drawn up as well. Call for details. Thanks