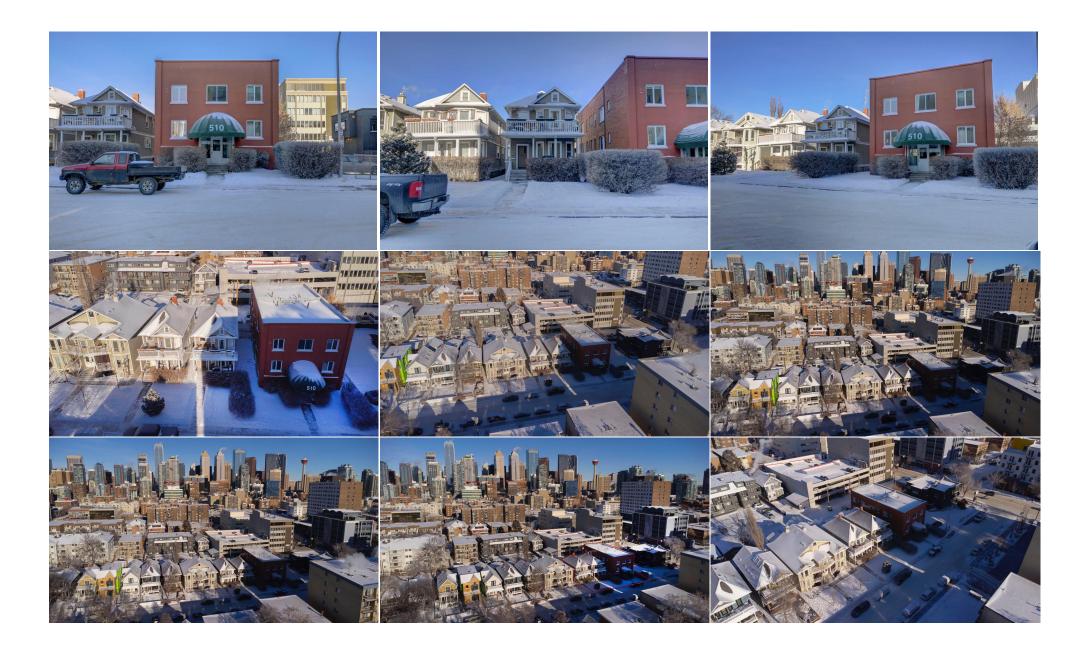

Legal/Tax/Financial

Title: Zoning: M-CG d111 **Fee Simple** 

Legal Desc: 4453L

Remarks

This lot is 1 part of a 3 lot sale! Here is a very rare opportunity to scoop up 3 boarding properties in one of the most sought areas of downtown Calgary. MISSION! The total length and depth of the combined properties are 100" x 120" giving you unlimited opportunities for redevelopment. Sitting on 19ave just off 4st gives

quiet living yet steps from one of the trendiest streets in Calgary. All of the units on these 3 properties are rented currently giving you a handsome monthly income while plans are being drawn up as well. Call for details. Thanks