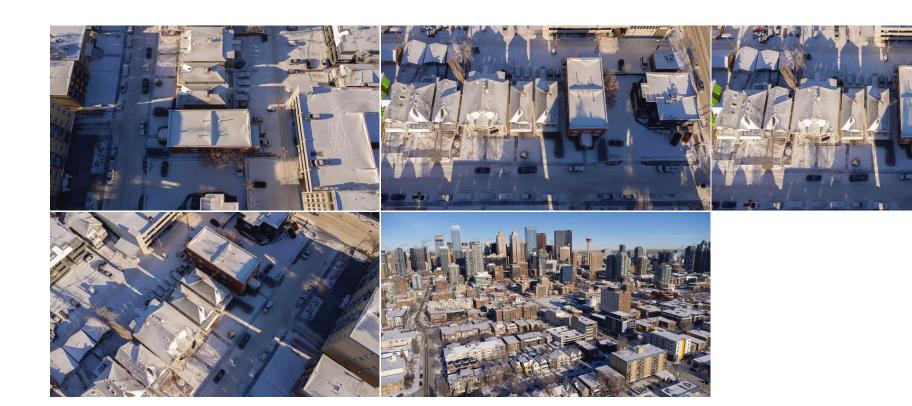

Legal/Tax/Financial

Title: Zoning: M-CG d111 **Fee Simple** 

Legal Desc: 4453L

Remarks

This lot is 1 part of a 3 lot sale! Here is a very rare opportunity to scoop up 3 boarding properties in one of the most sought areas of downtown Calgary. MISSION! The total length and depth of the combined properties are 100" x 120" giving you unlimited opportunities for redevelopment. Sitting on 19ave just off 4st gives

quiet living yet steps from one of the trendiest streets in Calgary. All of the units on these 3 properties are rented currently giving you a handsome monthly income while plans are being drawn up as well. Call for details. Thanks