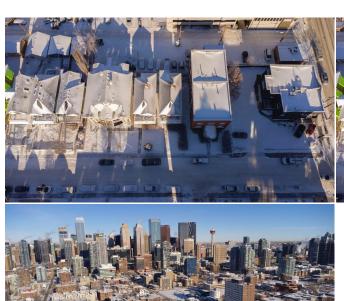

Title: Zoning: M-CG d111 **Fee Simple** 

4453L Legal Desc:

Remarks

Pub Rmks:

Inclusions:

This lot is 1 part of a 3 lot sale! Here is a very rare opportunity to scoop up 3 boarding properties in one of the most sought areas of downtown Calgary. MISSION! The total length and depth of the combined properties are 100" x 120" giving you unlimited opportunities for redevelopment. Sitting on 19ave just off 4st gives quiet living yet steps from one of the trendiest streets in Calgary. All of the units on these 3 properties are rented currently giving you a handsome monthly income while plans are being drawn up as well. Call for details. Thanks