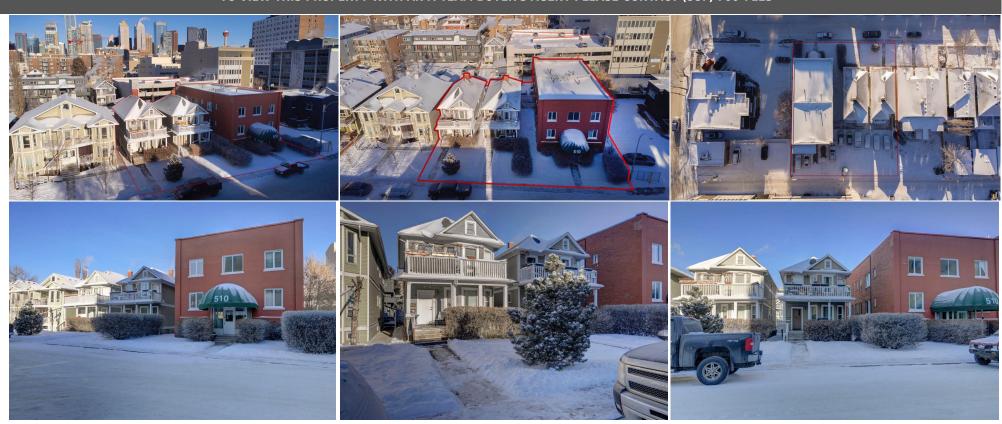

Title: Zoning: M-CG d111 **Fee Simple** 

4453L Legal Desc:

Remarks

Pub Rmks:

Inclusions:

This lot is 1 part of a 3 lot sale! Here is a very rare opportunity to scoop up 3 boarding properties in one of the most sought areas of downtown Calgary. MISSION! The total length and depth of the combined properties are 100" x 120" giving you unlimited opportunities for redevelopment. Sitting on 19ave just off 4st gives quiet living yet steps from one of the trendiest streets in Calgary. All of the units on these 3 properties are rented currently giving you a handsome monthly income while plans are being drawn up as well. Call for details. Thanks