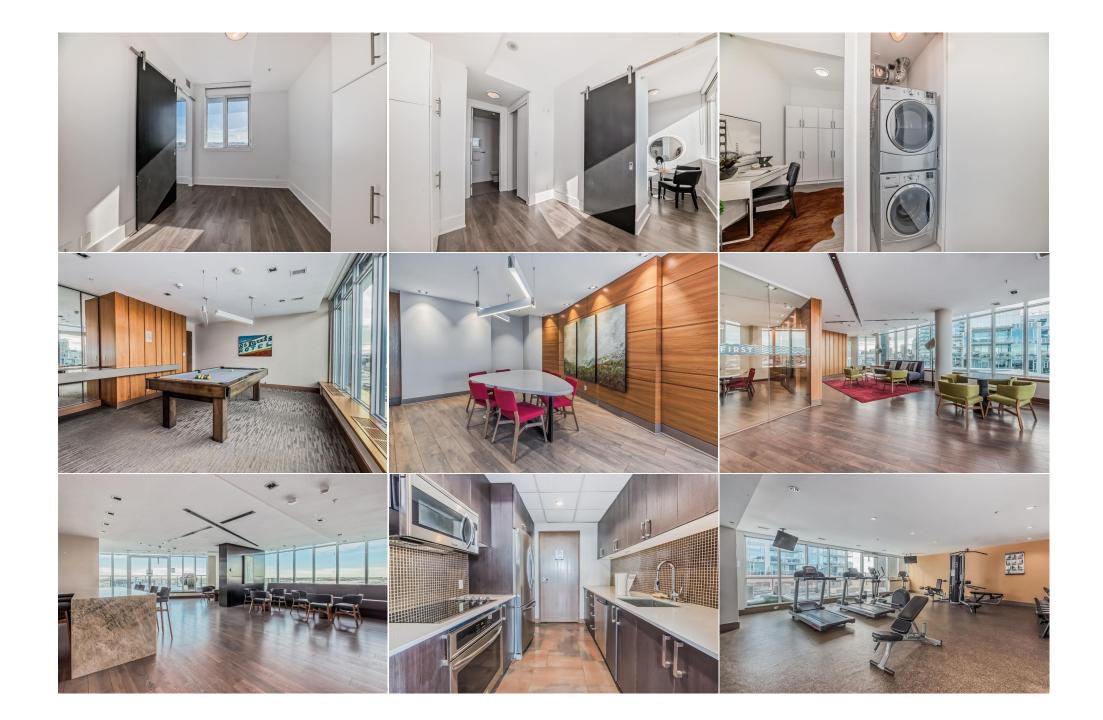

| Condo Fee:<br><b>\$984</b>                      | Title:<br><b>Fee Simple</b><br>Fee Freq:                                                                                                                                                                                                                                                                                                                                                                                                                                                                                                                                                                                                          | Zoning:<br>CC-EMU                                                                                                                                                                                                                                                                                                                                                                                                                                                                                                                                                                                                                                                                                                                                                                                                                                                                                                                                                                                                                                                                                      |
|-------------------------------------------------|---------------------------------------------------------------------------------------------------------------------------------------------------------------------------------------------------------------------------------------------------------------------------------------------------------------------------------------------------------------------------------------------------------------------------------------------------------------------------------------------------------------------------------------------------------------------------------------------------------------------------------------------------|--------------------------------------------------------------------------------------------------------------------------------------------------------------------------------------------------------------------------------------------------------------------------------------------------------------------------------------------------------------------------------------------------------------------------------------------------------------------------------------------------------------------------------------------------------------------------------------------------------------------------------------------------------------------------------------------------------------------------------------------------------------------------------------------------------------------------------------------------------------------------------------------------------------------------------------------------------------------------------------------------------------------------------------------------------------------------------------------------------|
| Legal Desc:                                     | Monthly<br>1512745<br>Rem                                                                                                                                                                                                                                                                                                                                                                                                                                                                                                                                                                                                                         | rks                                                                                                                                                                                                                                                                                                                                                                                                                                                                                                                                                                                                                                                                                                                                                                                                                                                                                                                                                                                                                                                                                                    |
| Pub Rmks:<br>Inclusions:<br>Property Listed By: | This penthouse condo on the 17th floor is a haven of elegance with<br>inspired. Step into over 1000 sq. ft. of pure opulence, where floor-<br>European-inspired modern kitchen features sleek cabinetry, a cust<br>that's a chef's dream. The real showstopper? The balcony - an out<br>relaxation, and enjoying the stunning views that stretch as far as<br>preferred titled parking spots and a storage unit add convenience<br>Sky Lounge, meeting and games room, Yoga Studio and Residents<br>from some of your favorite destinations. St. Patrick's Island, the C<br>and the Riverwalk are all within easy reach. Indulge in a lifestyle o | ome to the epitome of luxury living at "First" - where sophistication meets breathtaking views!<br>2 bedrooms, 2.5 bathrooms, and an expansive 800+ sq. ft. balcony that will leave you awe-<br>to-ceiling windows frame panoramic vistas, and 10-foot ceilings create a sense of grandeur. The<br>om-designed island with a quartz countertop, and a full-sized stainless steel appliance package<br>loor sanctuary sprawling over 800 sq. ft., offering an unparalleled space for entertaining,<br>he eye can see. "First" goes beyond offering a beautiful residence; it provides a lifestyle. Two<br>to your urban living experience. The building's amenities are second to none, featuring a Rooftop<br>Gym, Creative Room, and much more. Situated in a prime location, you're mere moments away<br>'rain, the New Hilton Hotel, the Future National Music Centre, Saddledome, Simmons Building,<br>f luxury, convenience, and unparalleled views at this sub-penthouse condo. "First" is not just a<br>ving experience. Don't miss the chance to make this exceptional property your new home! |