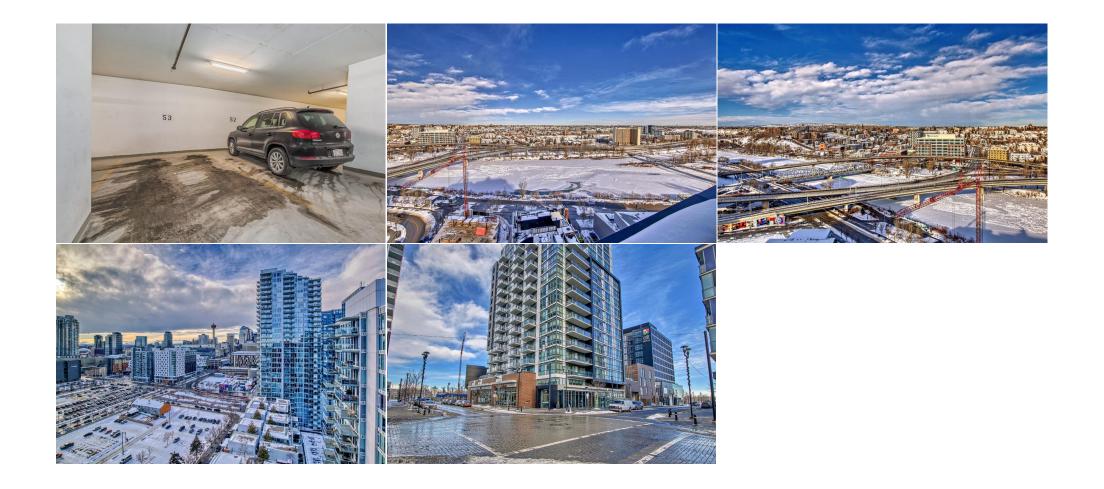

| <u>General Information</u><br>Prop Type:<br>Sub Type: | Residential<br>Apartment |                     |       | <u>DOM</u><br><b>116</b><br>Layout |                |
|-------------------------------------------------------|--------------------------|---------------------|-------|------------------------------------|----------------|
| City/Town:                                            | Calgary                  | Finished Floor Area |       | Beds:                              | 2 (2 )         |
| Year Built:                                           | 2015                     | Abv Saft:           | 1,069 | Baths:                             | 2.5 (2 1)      |
| Lot Information                                       |                          | Low Sqft:           |       | Style:                             | High-Rise (5+) |
| Lot Sz Ar:                                            |                          | Ttl Sqft:           | 1,069 |                                    |                |
| Lot Shape:                                            |                          |                     |       | Parking                            |                |
|                                                       |                          |                     |       | Ttl Park:                          | 2              |
|                                                       |                          |                     |       | Garage Sz:                         |                |
| Access:<br>Lot Feat:                                  |                          |                     |       | 5                                  |                |
| Park Feat:                                            | Parkade,Titled           |                     |       |                                    |                |

| Condo Fee:<br><b>\$984</b>                      | Title:<br><b>Fee Simple</b><br>Fee Freq:                                                                                                                                                                                                                                                                                                                                                                                                                                                                                                                                                                                                          | Zoning:<br>CC-EMU                                                                                                                                                                                                                                                                                                                                                                                                                                                                                                                                                                                                                                                                                                                                                                                                                                                                                                                                                                                                                                                                                      |
|-------------------------------------------------|---------------------------------------------------------------------------------------------------------------------------------------------------------------------------------------------------------------------------------------------------------------------------------------------------------------------------------------------------------------------------------------------------------------------------------------------------------------------------------------------------------------------------------------------------------------------------------------------------------------------------------------------------|--------------------------------------------------------------------------------------------------------------------------------------------------------------------------------------------------------------------------------------------------------------------------------------------------------------------------------------------------------------------------------------------------------------------------------------------------------------------------------------------------------------------------------------------------------------------------------------------------------------------------------------------------------------------------------------------------------------------------------------------------------------------------------------------------------------------------------------------------------------------------------------------------------------------------------------------------------------------------------------------------------------------------------------------------------------------------------------------------------|
| Legal Desc:                                     | Monthly<br>1512745<br>Rem                                                                                                                                                                                                                                                                                                                                                                                                                                                                                                                                                                                                                         | rks                                                                                                                                                                                                                                                                                                                                                                                                                                                                                                                                                                                                                                                                                                                                                                                                                                                                                                                                                                                                                                                                                                    |
| Pub Rmks:<br>Inclusions:<br>Property Listed By: | This penthouse condo on the 17th floor is a haven of elegance with<br>inspired. Step into over 1000 sq. ft. of pure opulence, where floor-<br>European-inspired modern kitchen features sleek cabinetry, a cust<br>that's a chef's dream. The real showstopper? The balcony - an out<br>relaxation, and enjoying the stunning views that stretch as far as<br>preferred titled parking spots and a storage unit add convenience<br>Sky Lounge, meeting and games room, Yoga Studio and Residents<br>from some of your favorite destinations. St. Patrick's Island, the C<br>and the Riverwalk are all within easy reach. Indulge in a lifestyle o | ome to the epitome of luxury living at "First" - where sophistication meets breathtaking views!<br>2 bedrooms, 2.5 bathrooms, and an expansive 800+ sq. ft. balcony that will leave you awe-<br>to-ceiling windows frame panoramic vistas, and 10-foot ceilings create a sense of grandeur. The<br>om-designed island with a quartz countertop, and a full-sized stainless steel appliance package<br>loor sanctuary sprawling over 800 sq. ft., offering an unparalleled space for entertaining,<br>he eye can see. "First" goes beyond offering a beautiful residence; it provides a lifestyle. Two<br>to your urban living experience. The building's amenities are second to none, featuring a Rooftop<br>Gym, Creative Room, and much more. Situated in a prime location, you're mere moments away<br>'rain, the New Hilton Hotel, the Future National Music Centre, Saddledome, Simmons Building,<br>f luxury, convenience, and unparalleled views at this sub-penthouse condo. "First" is not just a<br>ving experience. Don't miss the chance to make this exceptional property your new home! |