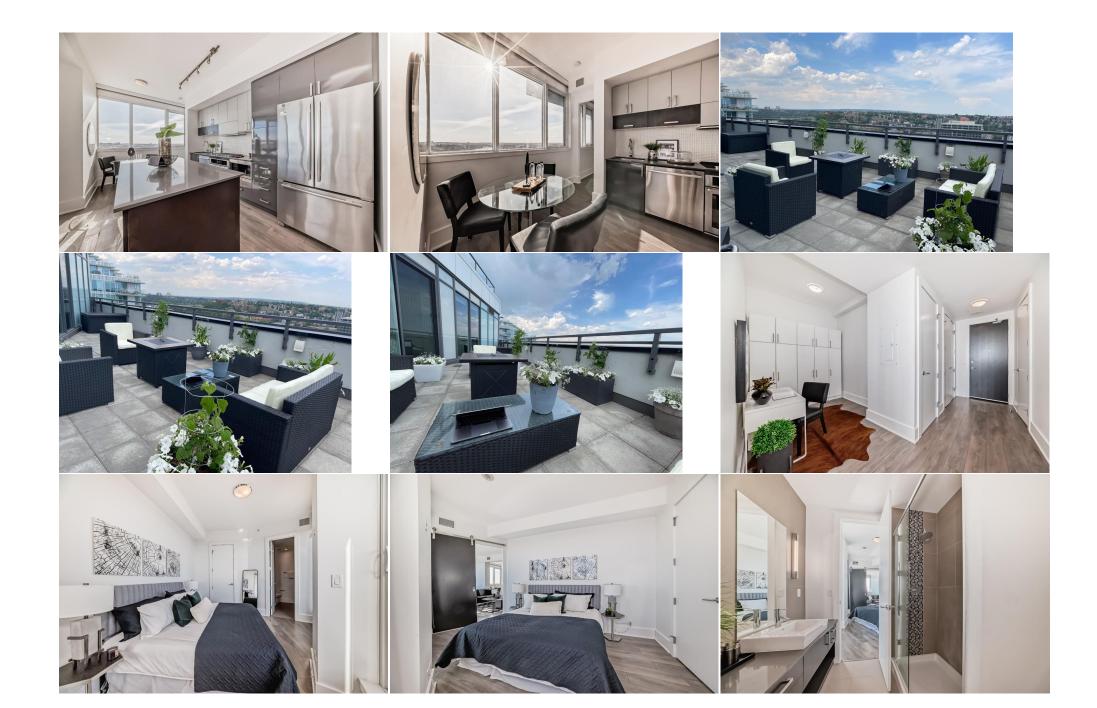

| Condo Fee:<br><b>\$984</b>                      | Title:<br><b>Fee Simple</b><br>Fee Freq:                                                                                                                                                                                                                                                                                                                                                                                                                                                                                                                                                                                                          | Zoning:<br>CC-EMU                                                                                                                                                                                                                                                                                                                                                                                                                                                                                                                                                                                                                                                                                                                                                                                                                                                                                                                                                                                                                                                                                      |
|-------------------------------------------------|---------------------------------------------------------------------------------------------------------------------------------------------------------------------------------------------------------------------------------------------------------------------------------------------------------------------------------------------------------------------------------------------------------------------------------------------------------------------------------------------------------------------------------------------------------------------------------------------------------------------------------------------------|--------------------------------------------------------------------------------------------------------------------------------------------------------------------------------------------------------------------------------------------------------------------------------------------------------------------------------------------------------------------------------------------------------------------------------------------------------------------------------------------------------------------------------------------------------------------------------------------------------------------------------------------------------------------------------------------------------------------------------------------------------------------------------------------------------------------------------------------------------------------------------------------------------------------------------------------------------------------------------------------------------------------------------------------------------------------------------------------------------|
| Legal Desc:                                     | Monthly<br>1512745<br>Rem                                                                                                                                                                                                                                                                                                                                                                                                                                                                                                                                                                                                                         | rks                                                                                                                                                                                                                                                                                                                                                                                                                                                                                                                                                                                                                                                                                                                                                                                                                                                                                                                                                                                                                                                                                                    |
| Pub Rmks:<br>Inclusions:<br>Property Listed By: | This penthouse condo on the 17th floor is a haven of elegance with<br>inspired. Step into over 1000 sq. ft. of pure opulence, where floor-<br>European-inspired modern kitchen features sleek cabinetry, a cust<br>that's a chef's dream. The real showstopper? The balcony - an out<br>relaxation, and enjoying the stunning views that stretch as far as<br>preferred titled parking spots and a storage unit add convenience<br>Sky Lounge, meeting and games room, Yoga Studio and Residents<br>from some of your favorite destinations. St. Patrick's Island, the C<br>and the Riverwalk are all within easy reach. Indulge in a lifestyle o | ome to the epitome of luxury living at "First" - where sophistication meets breathtaking views!<br>2 bedrooms, 2.5 bathrooms, and an expansive 800+ sq. ft. balcony that will leave you awe-<br>to-ceiling windows frame panoramic vistas, and 10-foot ceilings create a sense of grandeur. The<br>om-designed island with a quartz countertop, and a full-sized stainless steel appliance package<br>loor sanctuary sprawling over 800 sq. ft., offering an unparalleled space for entertaining,<br>he eye can see. "First" goes beyond offering a beautiful residence; it provides a lifestyle. Two<br>to your urban living experience. The building's amenities are second to none, featuring a Rooftop<br>Gym, Creative Room, and much more. Situated in a prime location, you're mere moments away<br>'rain, the New Hilton Hotel, the Future National Music Centre, Saddledome, Simmons Building,<br>f luxury, convenience, and unparalleled views at this sub-penthouse condo. "First" is not just a<br>ving experience. Don't miss the chance to make this exceptional property your new home! |