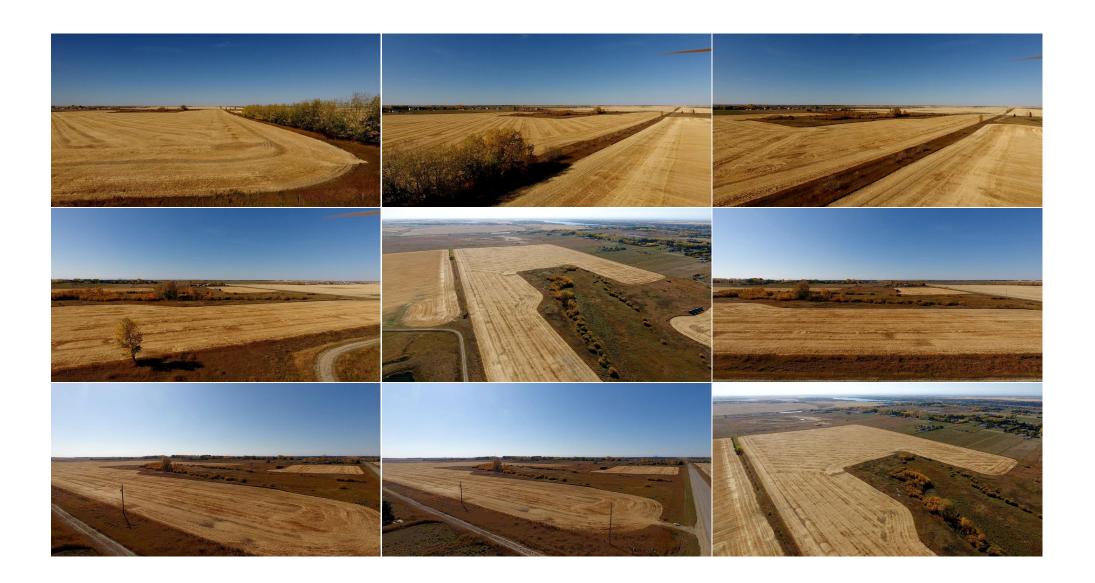

3,462,148 sqft

Few Trees, Level, Rectangular Lot

Utilities and Features

Construction: Flooring: Water Source:

Fnd/Bsmt:

**Room Information** 

<u>Room</u> Level **Dimensions** Room Level **Dimensions** 

Legal/Tax/Financial

Title: Zoning: Α **Fee Simple** 

Legal Desc: Remarks

Pub Rmks: DEVELOPER/BUILDER, INVESTOR ALERT!!!!! CLOSE TO ALL URBAN AMENITIES!!! EXCELLENT INVESTMENT OPPORTUNITY OR DEVELOPMENT OPPORTUNITY. 79.48

ACRES MINUTES FROM CHESTERMERE AND CLOSE TO CALGARY. THE PROPERTY IS ADJACENT TO ACREAGES AND CLOSE TO THE LATEST DEVELOPMENT KEATON