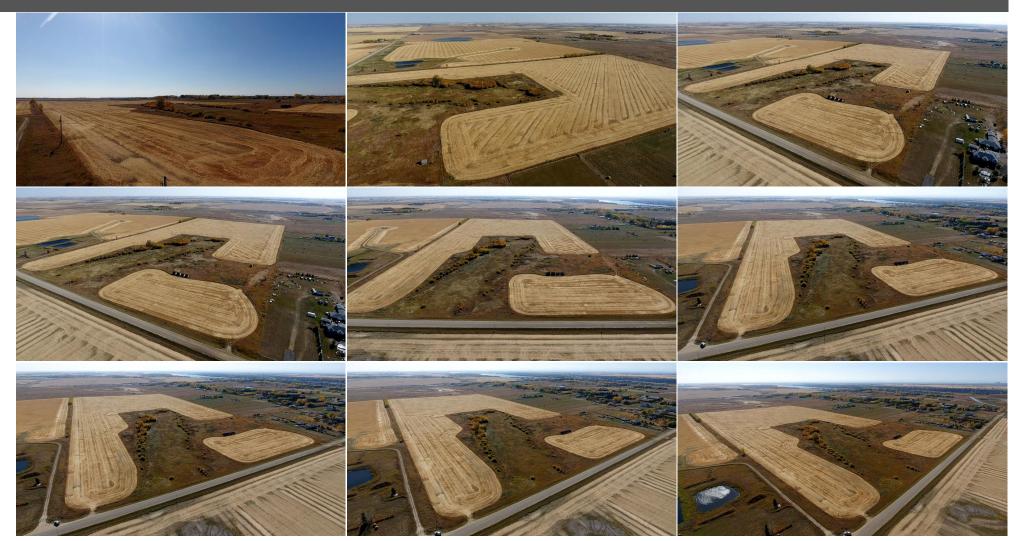

3,462,148 sqft

Few Trees, Level, Rectangular Lot

Utilities and Features

Construction: Flooring: Water Source:

Fnd/Bsmt:

**Room Information** 

<u>Room</u> Level **Dimensions** Room Level **Dimensions** 

Legal/Tax/Financial

Title: Zoning: Α **Fee Simple** 

Legal Desc: Remarks

Pub Rmks: DEVELOPER/BUILDER, INVESTOR ALERT!!!!! CLOSE TO ALL URBAN AMENITIES!!! EXCELLENT INVESTMENT OPPORTUNITY OR DEVELOPMENT OPPORTUNITY. 79.48

ACRES MINUTES FROM CHESTERMERE AND CLOSE TO CALGARY. THE PROPERTY IS ADJACENT TO ACREAGES AND CLOSE TO THE LATEST DEVELOPMENT KEATON