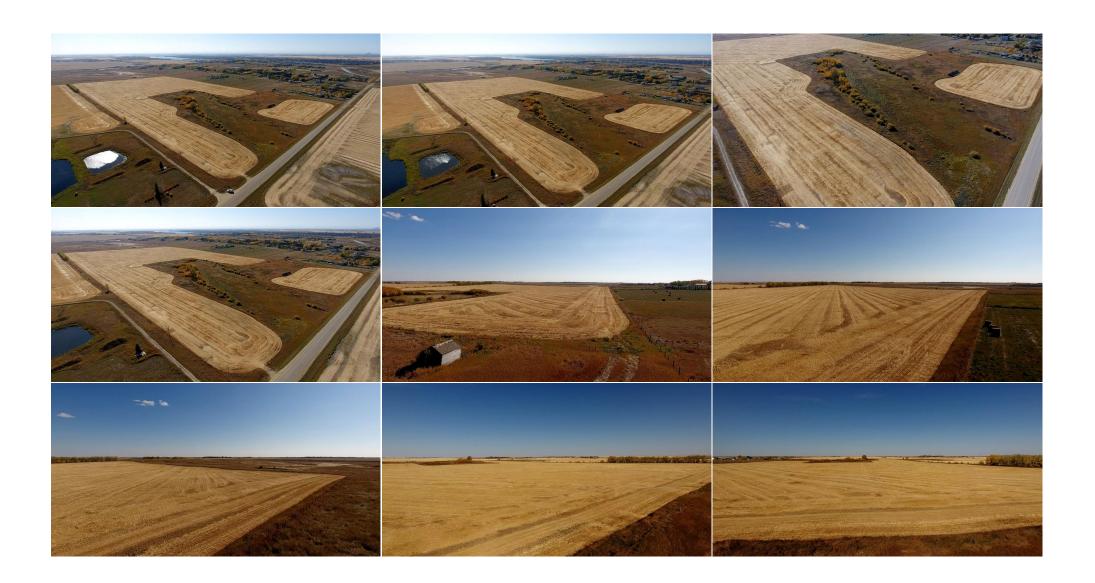

3,462,148 sqft

Few Trees, Level, Rectangular Lot

Utilities and Features

Construction: Flooring: Water Source:

Fnd/Bsmt:

**Room Information** 

<u>Room</u> Level **Dimensions** Room Level **Dimensions** 

Legal/Tax/Financial

Title: Zoning: Α **Fee Simple** 

Legal Desc: Remarks

Pub Rmks: DEVELOPER/BUILDER, INVESTOR ALERT!!!!! CLOSE TO ALL URBAN AMENITIES!!! EXCELLENT INVESTMENT OPPORTUNITY OR DEVELOPMENT OPPORTUNITY. 79.48

ACRES MINUTES FROM CHESTERMERE AND CLOSE TO CALGARY. THE PROPERTY IS ADJACENT TO ACREAGES AND CLOSE TO THE LATEST DEVELOPMENT KEATON