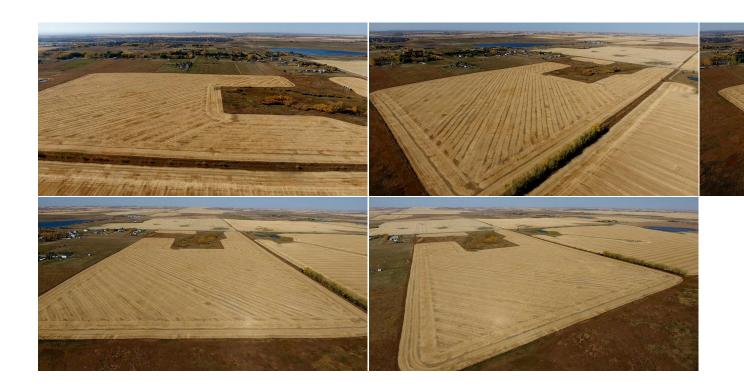

3,462,148 sqft

Few Trees, Level, Rectangular Lot

Utilities and Features

Construction: Flooring: Water Source:

Fnd/Bsmt:

**Room Information** 

<u>Room</u> Level **Dimensions** Room Level **Dimensions** 

Legal/Tax/Financial

Title: Zoning: Α **Fee Simple** 

Legal Desc: Remarks

Pub Rmks: DEVELOPER/BUILDER, INVESTOR ALERT!!!!! CLOSE TO ALL URBAN AMENITIES!!! EXCELLENT INVESTMENT OPPORTUNITY OR DEVELOPMENT OPPORTUNITY. 79.48

ACRES MINUTES FROM CHESTERMERE AND CLOSE TO CALGARY. THE PROPERTY IS ADJACENT TO ACREAGES AND CLOSE TO THE LATEST DEVELOPMENT KEATON