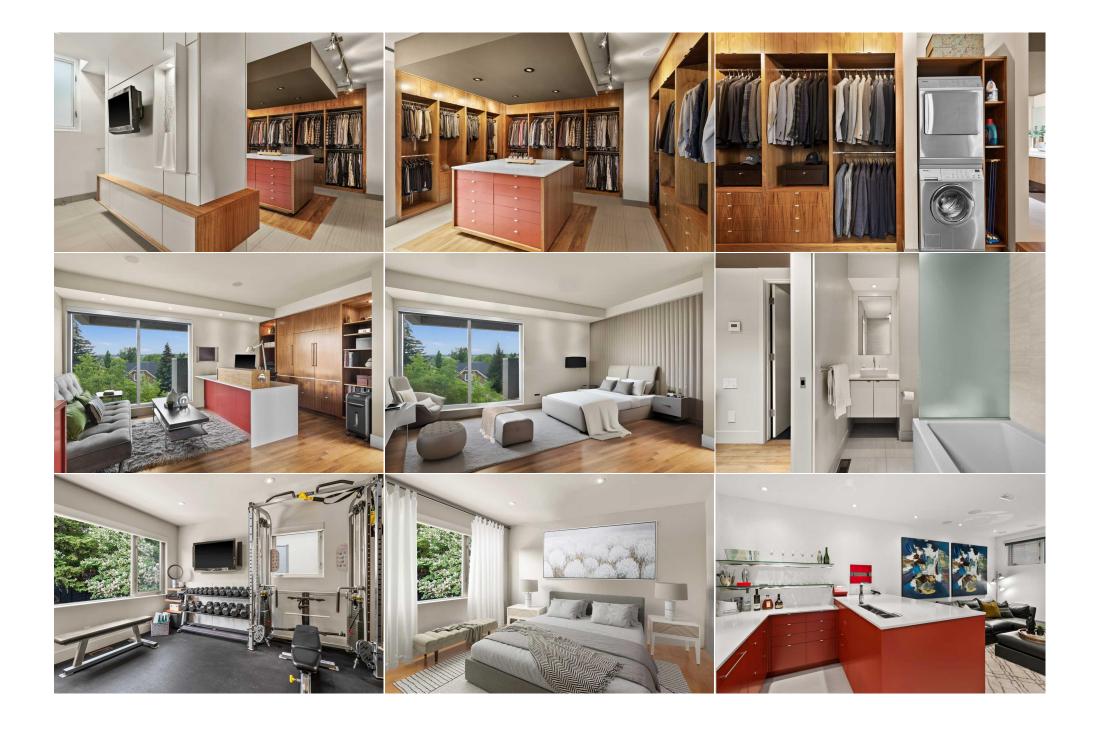

| Walk-In Closet | Level 4                                                                                                                                                                                                                                                                                                                                                                                                                                                                                                                                                                                                                                                                                                                                                                                                                                                                                                                                                                                                                                                                                                                                                                                                                                                                                                                                                                                                                                                                                                           | 16`1" x 15`7"                                                                                                   | Bedroom                                                                                                                   | Level 4                                                                                 | 16`1" x 13`0"                                                                                                                                                                                                            |
|----------------|-------------------------------------------------------------------------------------------------------------------------------------------------------------------------------------------------------------------------------------------------------------------------------------------------------------------------------------------------------------------------------------------------------------------------------------------------------------------------------------------------------------------------------------------------------------------------------------------------------------------------------------------------------------------------------------------------------------------------------------------------------------------------------------------------------------------------------------------------------------------------------------------------------------------------------------------------------------------------------------------------------------------------------------------------------------------------------------------------------------------------------------------------------------------------------------------------------------------------------------------------------------------------------------------------------------------------------------------------------------------------------------------------------------------------------------------------------------------------------------------------------------------|-----------------------------------------------------------------------------------------------------------------|---------------------------------------------------------------------------------------------------------------------------|-----------------------------------------------------------------------------------------|--------------------------------------------------------------------------------------------------------------------------------------------------------------------------------------------------------------------------|
| 4pc Bathroom   | Level 4                                                                                                                                                                                                                                                                                                                                                                                                                                                                                                                                                                                                                                                                                                                                                                                                                                                                                                                                                                                                                                                                                                                                                                                                                                                                                                                                                                                                                                                                                                           | 12`6" x 5`2"                                                                                                    | Bedroom                                                                                                                   | Level 4                                                                                 | 16`7" x 12`8"                                                                                                                                                                                                            |
| Game Room      | Lower                                                                                                                                                                                                                                                                                                                                                                                                                                                                                                                                                                                                                                                                                                                                                                                                                                                                                                                                                                                                                                                                                                                                                                                                                                                                                                                                                                                                                                                                                                             | 27`4" x 12`6"                                                                                                   | Other                                                                                                                     | Lower                                                                                   | 8`8" x 7`1"                                                                                                                                                                                                              |
| 3pc Bathroom   | Lower                                                                                                                                                                                                                                                                                                                                                                                                                                                                                                                                                                                                                                                                                                                                                                                                                                                                                                                                                                                                                                                                                                                                                                                                                                                                                                                                                                                                                                                                                                             | 8`0" x 6`8"                                                                                                     | Bedroom                                                                                                                   | Lower                                                                                   | 15`2" x 11`11"                                                                                                                                                                                                           |
| Mud Room       | Basement                                                                                                                                                                                                                                                                                                                                                                                                                                                                                                                                                                                                                                                                                                                                                                                                                                                                                                                                                                                                                                                                                                                                                                                                                                                                                                                                                                                                                                                                                                          | 13`1" x 11`8"                                                                                                   | Storage                                                                                                                   | Basement                                                                                | 26`10" x 12`6"                                                                                                                                                                                                           |
| Storage        | Basement                                                                                                                                                                                                                                                                                                                                                                                                                                                                                                                                                                                                                                                                                                                                                                                                                                                                                                                                                                                                                                                                                                                                                                                                                                                                                                                                                                                                                                                                                                          | 7`8" x 3`0"                                                                                                     | Furnace/Utility Room                                                                                                      | Basement                                                                                | 11`3" x 9`9"                                                                                                                                                                                                             |
|                |                                                                                                                                                                                                                                                                                                                                                                                                                                                                                                                                                                                                                                                                                                                                                                                                                                                                                                                                                                                                                                                                                                                                                                                                                                                                                                                                                                                                                                                                                                                   |                                                                                                                 | Legal/Tax/Financial                                                                                                       |                                                                                         |                                                                                                                                                                                                                          |
| Title:         |                                                                                                                                                                                                                                                                                                                                                                                                                                                                                                                                                                                                                                                                                                                                                                                                                                                                                                                                                                                                                                                                                                                                                                                                                                                                                                                                                                                                                                                                                                                   | Zoning:                                                                                                         |                                                                                                                           |                                                                                         |                                                                                                                                                                                                                          |
| Fee Simple     |                                                                                                                                                                                                                                                                                                                                                                                                                                                                                                                                                                                                                                                                                                                                                                                                                                                                                                                                                                                                                                                                                                                                                                                                                                                                                                                                                                                                                                                                                                                   | R-C1                                                                                                            |                                                                                                                           |                                                                                         |                                                                                                                                                                                                                          |
| Legal Desc:    | 4683GP                                                                                                                                                                                                                                                                                                                                                                                                                                                                                                                                                                                                                                                                                                                                                                                                                                                                                                                                                                                                                                                                                                                                                                                                                                                                                                                                                                                                                                                                                                            |                                                                                                                 |                                                                                                                           |                                                                                         |                                                                                                                                                                                                                          |
| -              |                                                                                                                                                                                                                                                                                                                                                                                                                                                                                                                                                                                                                                                                                                                                                                                                                                                                                                                                                                                                                                                                                                                                                                                                                                                                                                                                                                                                                                                                                                                   |                                                                                                                 | Remarks                                                                                                                   |                                                                                         |                                                                                                                                                                                                                          |
| Pub Rmks:      | PRICES RISING   NEW PRICE   Incredibly located this artfully curated 5 level split is perched upon the prestigious hillside landscape of West Hillhurst capturing the stunning view of Calgary's downtown. This executive residence is the height of luxury living, with it's timeless modern exterior, a perfect composition of smooth stucco, rich wood panels and sleek architectural glass. Meticulous attention to design details is evident the moment you enter the front foyer with it's enticing views of the home's thoughtfully composed architectural elements. Enter the impressive great room with it's statement ultra lux fireplace, soaring ceilings and full height windows. The elegant dining room has a visual richness that sets the stage for memorable gatherings with the warmth of the chic modern fireplace and the glow of the stunning Darklight Design 'Bocci' chandelier. Your gourmet kitchen is designed for hosting with it's extra large kitchen island with seating. The top of the line appliances are a chef's dream, with integrated Sub-Zero refrigerator and wine cooler, Wolf 6 burner gas cooktop and double wall oven, and integrated Mieldishwasher. Open the full height Nana Wall accordion windows off the living room to seamlessly extend your living space outside. An entertainers dream outdoor living space is the beautifully lit up low maintenance Zen garden hillside landscape with multiple seating areas including two lounge seating areas one with |                                                                                                                 |                                                                                                                           |                                                                                         |                                                                                                                                                                                                                          |
|                | fireplace, two dining<br>seating, cashmere bla<br>ensuite bathroom wit                                                                                                                                                                                                                                                                                                                                                                                                                                                                                                                                                                                                                                                                                                                                                                                                                                                                                                                                                                                                                                                                                                                                                                                                                                                                                                                                                                                                                                            | areas and a cooking area. Upstairs<br>ackout drapes and built-in king be<br>h skylights has dual sinks, a luxur | s the primary suite offers a private sa<br>d with side tables. The adjacent lound<br>ious two person soaker tub and stear | nctuary including a spaciou<br>ge area has a private balco<br>n shower. Pamper yourself | ig two lounge seating areas one with<br>us bedroom with fireplace, with lounge<br>ny with views of downtown. Your spa like<br>with the elegant bespoke dressing room like<br>ork from home. Head down to the lower level |

exceptional home offers 4303 square feet of living space and embodies the essence of luxury urban living. It's striking architectural features, high-end finishes, and

for movie time with the built in Dolby 7.1 surround sound system and big-screen TV. The wet bar features a sleek Kholer stainless steel slit-sink and integrated dishwasher, fridge and freezer drawers. A sliding barn door creates a guest suite of this lower level. Other notable features include a large front balcony with fireplace, heated 2-car garage with EV outlet, close proximity to downtown, 3 hospitals and UofC. Desirable West Hillhurst provides excellent shopping and amenities, while nature enthusiasts can take advantage of the extensive bike path system or enjoy Alberta's mountain parks just a short drive away. This