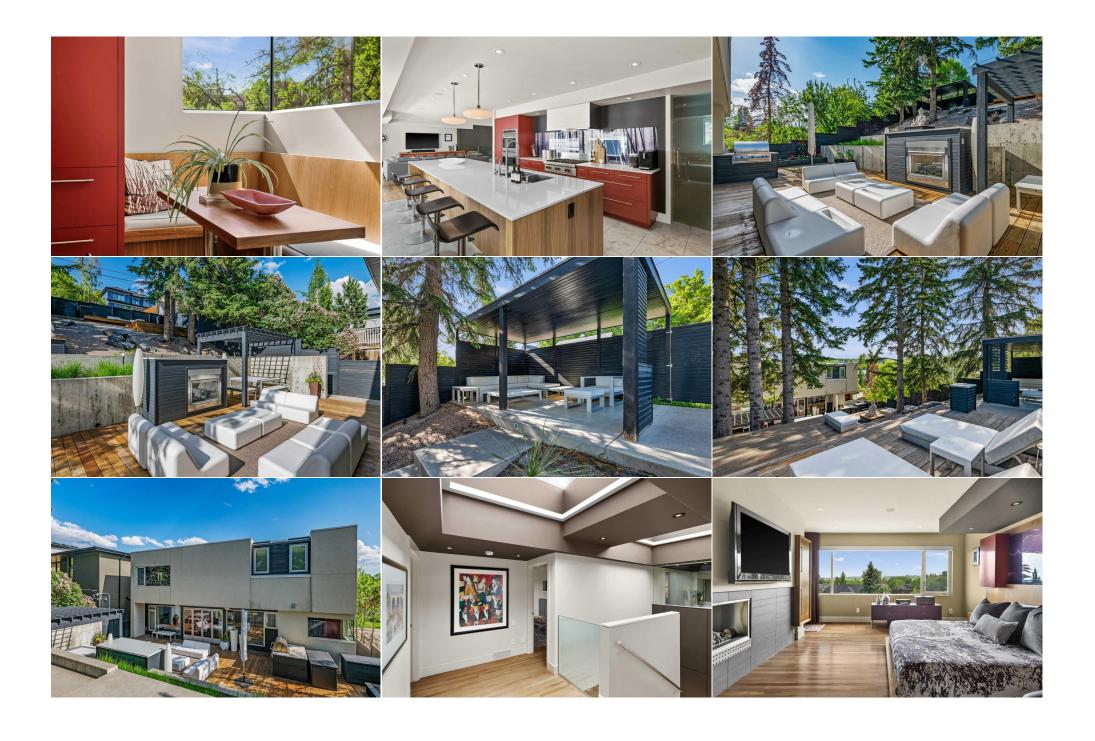

| Walk-In Closet | Level 4                                                                                                                                                                                                                                                                                                                                                                                                                                                                                                                                                                                                                                                                                                                                                                                                                                                                                                                                                                                                                                                                                                                                                                                                                                                                                                                                                                                                                                                                                                           | 16`1" x 15`7"                                                                                                   | Bedroom                                                                                                                   | Level 4                                                                                 | 16`1" x 13`0"                                                                                                                                                                                                            |
|----------------|-------------------------------------------------------------------------------------------------------------------------------------------------------------------------------------------------------------------------------------------------------------------------------------------------------------------------------------------------------------------------------------------------------------------------------------------------------------------------------------------------------------------------------------------------------------------------------------------------------------------------------------------------------------------------------------------------------------------------------------------------------------------------------------------------------------------------------------------------------------------------------------------------------------------------------------------------------------------------------------------------------------------------------------------------------------------------------------------------------------------------------------------------------------------------------------------------------------------------------------------------------------------------------------------------------------------------------------------------------------------------------------------------------------------------------------------------------------------------------------------------------------------|-----------------------------------------------------------------------------------------------------------------|---------------------------------------------------------------------------------------------------------------------------|-----------------------------------------------------------------------------------------|--------------------------------------------------------------------------------------------------------------------------------------------------------------------------------------------------------------------------|
| 4pc Bathroom   | Level 4                                                                                                                                                                                                                                                                                                                                                                                                                                                                                                                                                                                                                                                                                                                                                                                                                                                                                                                                                                                                                                                                                                                                                                                                                                                                                                                                                                                                                                                                                                           | 12`6" x 5`2"                                                                                                    | Bedroom                                                                                                                   | Level 4                                                                                 | 16`7" x 12`8"                                                                                                                                                                                                            |
| Game Room      | Lower                                                                                                                                                                                                                                                                                                                                                                                                                                                                                                                                                                                                                                                                                                                                                                                                                                                                                                                                                                                                                                                                                                                                                                                                                                                                                                                                                                                                                                                                                                             | 27`4" x 12`6"                                                                                                   | Other                                                                                                                     | Lower                                                                                   | 8`8" x 7`1"                                                                                                                                                                                                              |
| 3pc Bathroom   | Lower                                                                                                                                                                                                                                                                                                                                                                                                                                                                                                                                                                                                                                                                                                                                                                                                                                                                                                                                                                                                                                                                                                                                                                                                                                                                                                                                                                                                                                                                                                             | 8`0" x 6`8"                                                                                                     | Bedroom                                                                                                                   | Lower                                                                                   | 15`2" x 11`11"                                                                                                                                                                                                           |
| Mud Room       | Basement                                                                                                                                                                                                                                                                                                                                                                                                                                                                                                                                                                                                                                                                                                                                                                                                                                                                                                                                                                                                                                                                                                                                                                                                                                                                                                                                                                                                                                                                                                          | 13`1" x 11`8"                                                                                                   | Storage                                                                                                                   | Basement                                                                                | 26`10" x 12`6"                                                                                                                                                                                                           |
| Storage        | Basement                                                                                                                                                                                                                                                                                                                                                                                                                                                                                                                                                                                                                                                                                                                                                                                                                                                                                                                                                                                                                                                                                                                                                                                                                                                                                                                                                                                                                                                                                                          | 7`8" x 3`0"                                                                                                     | Furnace/Utility Room                                                                                                      | Basement                                                                                | 11`3" x 9`9"                                                                                                                                                                                                             |
|                |                                                                                                                                                                                                                                                                                                                                                                                                                                                                                                                                                                                                                                                                                                                                                                                                                                                                                                                                                                                                                                                                                                                                                                                                                                                                                                                                                                                                                                                                                                                   |                                                                                                                 | Legal/Tax/Financial                                                                                                       |                                                                                         |                                                                                                                                                                                                                          |
| Title:         |                                                                                                                                                                                                                                                                                                                                                                                                                                                                                                                                                                                                                                                                                                                                                                                                                                                                                                                                                                                                                                                                                                                                                                                                                                                                                                                                                                                                                                                                                                                   | Zoning:                                                                                                         |                                                                                                                           |                                                                                         |                                                                                                                                                                                                                          |
| Fee Simple     |                                                                                                                                                                                                                                                                                                                                                                                                                                                                                                                                                                                                                                                                                                                                                                                                                                                                                                                                                                                                                                                                                                                                                                                                                                                                                                                                                                                                                                                                                                                   | R-C1                                                                                                            |                                                                                                                           |                                                                                         |                                                                                                                                                                                                                          |
| Legal Desc:    | 4683GP                                                                                                                                                                                                                                                                                                                                                                                                                                                                                                                                                                                                                                                                                                                                                                                                                                                                                                                                                                                                                                                                                                                                                                                                                                                                                                                                                                                                                                                                                                            |                                                                                                                 |                                                                                                                           |                                                                                         |                                                                                                                                                                                                                          |
| -              |                                                                                                                                                                                                                                                                                                                                                                                                                                                                                                                                                                                                                                                                                                                                                                                                                                                                                                                                                                                                                                                                                                                                                                                                                                                                                                                                                                                                                                                                                                                   |                                                                                                                 | Remarks                                                                                                                   |                                                                                         |                                                                                                                                                                                                                          |
| Pub Rmks:      | PRICES RISING   NEW PRICE   Incredibly located this artfully curated 5 level split is perched upon the prestigious hillside landscape of West Hillhurst capturing the stunning view of Calgary's downtown. This executive residence is the height of luxury living, with it's timeless modern exterior, a perfect composition of smooth stucco, rich wood panels and sleek architectural glass. Meticulous attention to design details is evident the moment you enter the front foyer with it's enticing views of the home's thoughtfully composed architectural elements. Enter the impressive great room with it's statement ultra lux fireplace, soaring ceilings and full height windows. The elegant dining room has a visual richness that sets the stage for memorable gatherings with the warmth of the chic modern fireplace and the glow of the stunning Darklight Design 'Bocci' chandelier. Your gourmet kitchen is designed for hosting with it's extra large kitchen island with seating. The top of the line appliances are a chef's dream, with integrated Sub-Zero refrigerator and wine cooler, Wolf 6 burner gas cooktop and double wall oven, and integrated Mieldishwasher. Open the full height Nana Wall accordion windows off the living room to seamlessly extend your living space outside. An entertainers dream outdoor living space is the beautifully lit up low maintenance Zen garden hillside landscape with multiple seating areas including two lounge seating areas one with |                                                                                                                 |                                                                                                                           |                                                                                         |                                                                                                                                                                                                                          |
|                | fireplace, two dining<br>seating, cashmere bla<br>ensuite bathroom wit                                                                                                                                                                                                                                                                                                                                                                                                                                                                                                                                                                                                                                                                                                                                                                                                                                                                                                                                                                                                                                                                                                                                                                                                                                                                                                                                                                                                                                            | areas and a cooking area. Upstairs<br>ackout drapes and built-in king be<br>h skylights has dual sinks, a luxur | s the primary suite offers a private sa<br>d with side tables. The adjacent lound<br>ious two person soaker tub and stear | nctuary including a spaciou<br>ge area has a private balco<br>n shower. Pamper yourself | ig two lounge seating areas one with<br>us bedroom with fireplace, with lounge<br>ny with views of downtown. Your spa like<br>with the elegant bespoke dressing room like<br>ork from home. Head down to the lower level |

exceptional home offers 4303 square feet of living space and embodies the essence of luxury urban living. It's striking architectural features, high-end finishes, and

for movie time with the built in Dolby 7.1 surround sound system and big-screen TV. The wet bar features a sleek Kholer stainless steel slit-sink and integrated dishwasher, fridge and freezer drawers. A sliding barn door creates a guest suite of this lower level. Other notable features include a large front balcony with fireplace, heated 2-car garage with EV outlet, close proximity to downtown, 3 hospitals and UofC. Desirable West Hillhurst provides excellent shopping and amenities, while nature enthusiasts can take advantage of the extensive bike path system or enjoy Alberta's mountain parks just a short drive away. This