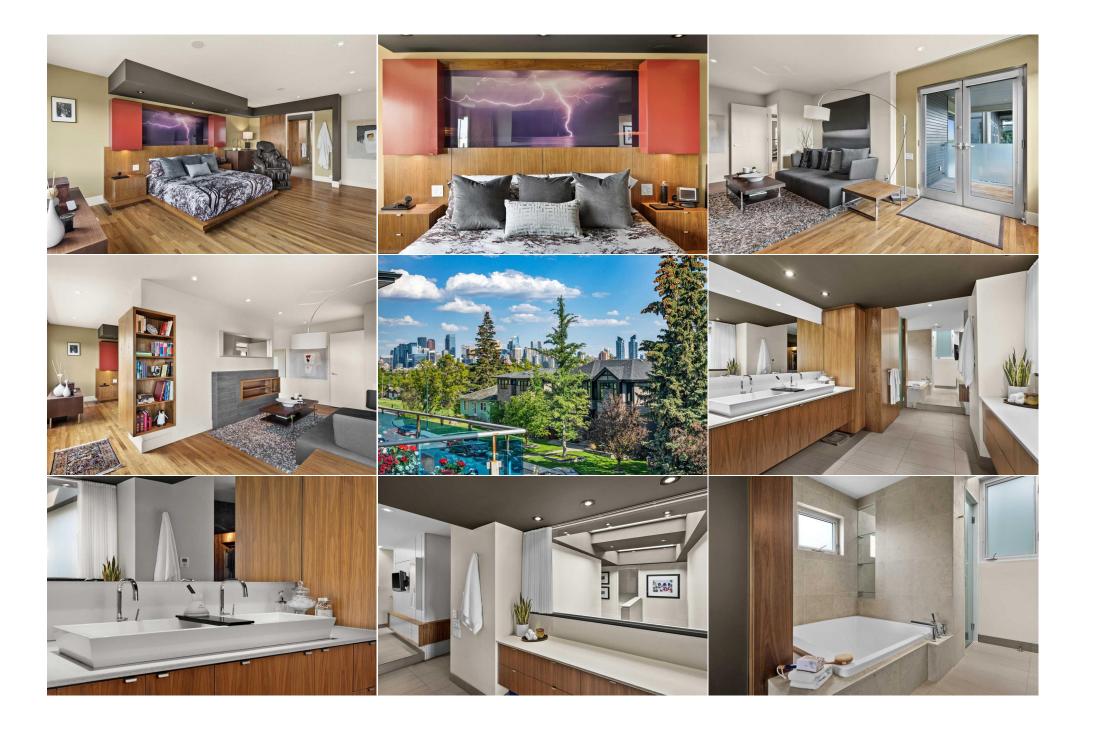

| Walk-In Closet | Level 4                                                                                                                                                                                                                                                                                                                                                                                                                                                                                                                                                                                                                                                                                                                                                                                                                                                                                                                                                                                                                                                                                                                                                                                                                                                                                                                                                                                                                                                                                                           | 16`1" x 15`7"                                                                                                   | Bedroom                                                                                                                   | Level 4                                                                                 | 16`1" x 13`0"                                                                                                                                                                                                            |
|----------------|-------------------------------------------------------------------------------------------------------------------------------------------------------------------------------------------------------------------------------------------------------------------------------------------------------------------------------------------------------------------------------------------------------------------------------------------------------------------------------------------------------------------------------------------------------------------------------------------------------------------------------------------------------------------------------------------------------------------------------------------------------------------------------------------------------------------------------------------------------------------------------------------------------------------------------------------------------------------------------------------------------------------------------------------------------------------------------------------------------------------------------------------------------------------------------------------------------------------------------------------------------------------------------------------------------------------------------------------------------------------------------------------------------------------------------------------------------------------------------------------------------------------|-----------------------------------------------------------------------------------------------------------------|---------------------------------------------------------------------------------------------------------------------------|-----------------------------------------------------------------------------------------|--------------------------------------------------------------------------------------------------------------------------------------------------------------------------------------------------------------------------|
| 4pc Bathroom   | Level 4                                                                                                                                                                                                                                                                                                                                                                                                                                                                                                                                                                                                                                                                                                                                                                                                                                                                                                                                                                                                                                                                                                                                                                                                                                                                                                                                                                                                                                                                                                           | 12`6" x 5`2"                                                                                                    | Bedroom                                                                                                                   | Level 4                                                                                 | 16`7" x 12`8"                                                                                                                                                                                                            |
| Game Room      | Lower                                                                                                                                                                                                                                                                                                                                                                                                                                                                                                                                                                                                                                                                                                                                                                                                                                                                                                                                                                                                                                                                                                                                                                                                                                                                                                                                                                                                                                                                                                             | 27`4" x 12`6"                                                                                                   | Other                                                                                                                     | Lower                                                                                   | 8`8" x 7`1"                                                                                                                                                                                                              |
| 3pc Bathroom   | Lower                                                                                                                                                                                                                                                                                                                                                                                                                                                                                                                                                                                                                                                                                                                                                                                                                                                                                                                                                                                                                                                                                                                                                                                                                                                                                                                                                                                                                                                                                                             | 8`0" x 6`8"                                                                                                     | Bedroom                                                                                                                   | Lower                                                                                   | 15`2" x 11`11"                                                                                                                                                                                                           |
| Mud Room       | Basement                                                                                                                                                                                                                                                                                                                                                                                                                                                                                                                                                                                                                                                                                                                                                                                                                                                                                                                                                                                                                                                                                                                                                                                                                                                                                                                                                                                                                                                                                                          | 13`1" x 11`8"                                                                                                   | Storage                                                                                                                   | Basement                                                                                | 26`10" x 12`6"                                                                                                                                                                                                           |
| Storage        | Basement                                                                                                                                                                                                                                                                                                                                                                                                                                                                                                                                                                                                                                                                                                                                                                                                                                                                                                                                                                                                                                                                                                                                                                                                                                                                                                                                                                                                                                                                                                          | 7`8" x 3`0"                                                                                                     | Furnace/Utility Room                                                                                                      | Basement                                                                                | 11`3" x 9`9"                                                                                                                                                                                                             |
|                |                                                                                                                                                                                                                                                                                                                                                                                                                                                                                                                                                                                                                                                                                                                                                                                                                                                                                                                                                                                                                                                                                                                                                                                                                                                                                                                                                                                                                                                                                                                   |                                                                                                                 | Legal/Tax/Financial                                                                                                       |                                                                                         |                                                                                                                                                                                                                          |
| Title:         |                                                                                                                                                                                                                                                                                                                                                                                                                                                                                                                                                                                                                                                                                                                                                                                                                                                                                                                                                                                                                                                                                                                                                                                                                                                                                                                                                                                                                                                                                                                   | Zoning:                                                                                                         |                                                                                                                           |                                                                                         |                                                                                                                                                                                                                          |
| Fee Simple     |                                                                                                                                                                                                                                                                                                                                                                                                                                                                                                                                                                                                                                                                                                                                                                                                                                                                                                                                                                                                                                                                                                                                                                                                                                                                                                                                                                                                                                                                                                                   | R-C1                                                                                                            |                                                                                                                           |                                                                                         |                                                                                                                                                                                                                          |
| Legal Desc:    | 4683GP                                                                                                                                                                                                                                                                                                                                                                                                                                                                                                                                                                                                                                                                                                                                                                                                                                                                                                                                                                                                                                                                                                                                                                                                                                                                                                                                                                                                                                                                                                            |                                                                                                                 |                                                                                                                           |                                                                                         |                                                                                                                                                                                                                          |
| -              |                                                                                                                                                                                                                                                                                                                                                                                                                                                                                                                                                                                                                                                                                                                                                                                                                                                                                                                                                                                                                                                                                                                                                                                                                                                                                                                                                                                                                                                                                                                   |                                                                                                                 | Remarks                                                                                                                   |                                                                                         |                                                                                                                                                                                                                          |
| Pub Rmks:      | PRICES RISING   NEW PRICE   Incredibly located this artfully curated 5 level split is perched upon the prestigious hillside landscape of West Hillhurst capturing the stunning view of Calgary's downtown. This executive residence is the height of luxury living, with it's timeless modern exterior, a perfect composition of smooth stucco, rich wood panels and sleek architectural glass. Meticulous attention to design details is evident the moment you enter the front foyer with it's enticing views of the home's thoughtfully composed architectural elements. Enter the impressive great room with it's statement ultra lux fireplace, soaring ceilings and full height windows. The elegant dining room has a visual richness that sets the stage for memorable gatherings with the warmth of the chic modern fireplace and the glow of the stunning Darklight Design 'Bocci' chandelier. Your gourmet kitchen is designed for hosting with it's extra large kitchen island with seating. The top of the line appliances are a chef's dream, with integrated Sub-Zero refrigerator and wine cooler, Wolf 6 burner gas cooktop and double wall oven, and integrated Mieldishwasher. Open the full height Nana Wall accordion windows off the living room to seamlessly extend your living space outside. An entertainers dream outdoor living space is the beautifully lit up low maintenance Zen garden hillside landscape with multiple seating areas including two lounge seating areas one with |                                                                                                                 |                                                                                                                           |                                                                                         |                                                                                                                                                                                                                          |
|                | fireplace, two dining<br>seating, cashmere bla<br>ensuite bathroom wit                                                                                                                                                                                                                                                                                                                                                                                                                                                                                                                                                                                                                                                                                                                                                                                                                                                                                                                                                                                                                                                                                                                                                                                                                                                                                                                                                                                                                                            | areas and a cooking area. Upstairs<br>ackout drapes and built-in king be<br>h skylights has dual sinks, a luxur | s the primary suite offers a private sa<br>d with side tables. The adjacent lound<br>ious two person soaker tub and stear | nctuary including a spaciou<br>ge area has a private balco<br>n shower. Pamper yourself | ig two lounge seating areas one with<br>us bedroom with fireplace, with lounge<br>ny with views of downtown. Your spa like<br>with the elegant bespoke dressing room like<br>ork from home. Head down to the lower level |

exceptional home offers 4303 square feet of living space and embodies the essence of luxury urban living. It's striking architectural features, high-end finishes, and

for movie time with the built in Dolby 7.1 surround sound system and big-screen TV. The wet bar features a sleek Kholer stainless steel slit-sink and integrated dishwasher, fridge and freezer drawers. A sliding barn door creates a guest suite of this lower level. Other notable features include a large front balcony with fireplace, heated 2-car garage with EV outlet, close proximity to downtown, 3 hospitals and UofC. Desirable West Hillhurst provides excellent shopping and amenities, while nature enthusiasts can take advantage of the extensive bike path system or enjoy Alberta's mountain parks just a short drive away. This