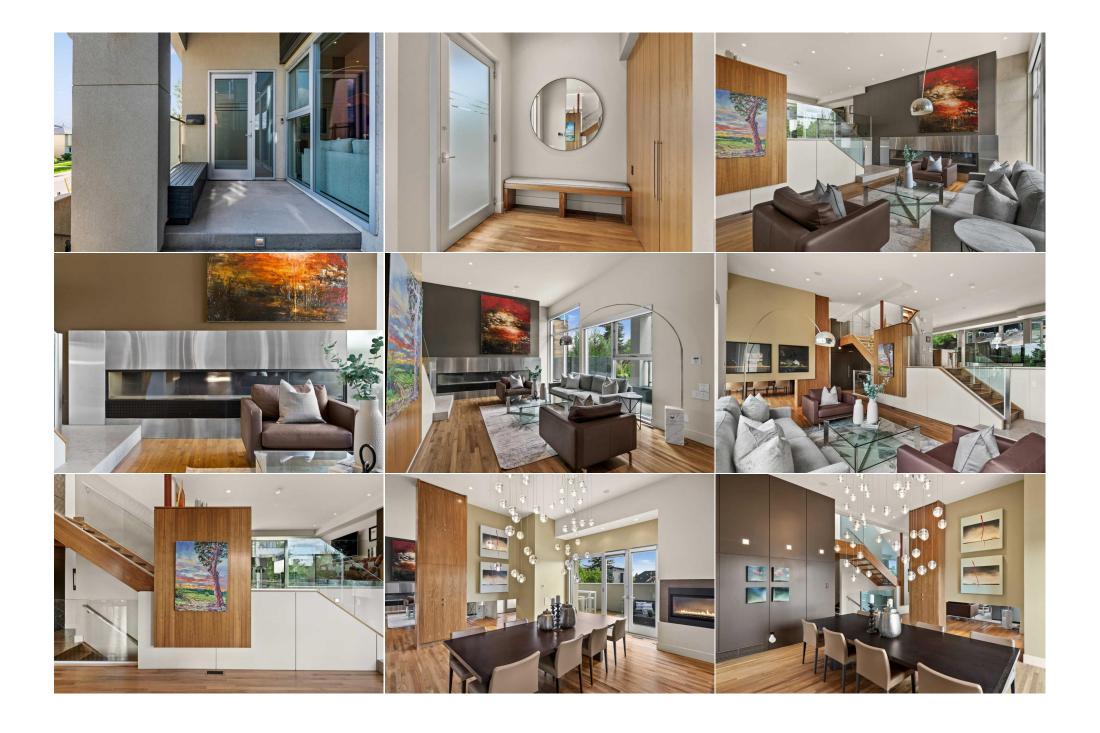

| Walk-In Closet | Level 4                                                                                                                                                                                                                                                                                                                                                                                                                                                                                                                                                                                                                                                                                                                                                                                                                                                                                                                                                                                                                                                                                                                                                                                                                                                                                                                                                                                                                                                                                                           | 16`1" x 15`7"                                                                                                   | Bedroom                                                                                                                   | Level 4                                                                                 | 16`1" x 13`0"                                                                                                                                                                                                            |
|----------------|-------------------------------------------------------------------------------------------------------------------------------------------------------------------------------------------------------------------------------------------------------------------------------------------------------------------------------------------------------------------------------------------------------------------------------------------------------------------------------------------------------------------------------------------------------------------------------------------------------------------------------------------------------------------------------------------------------------------------------------------------------------------------------------------------------------------------------------------------------------------------------------------------------------------------------------------------------------------------------------------------------------------------------------------------------------------------------------------------------------------------------------------------------------------------------------------------------------------------------------------------------------------------------------------------------------------------------------------------------------------------------------------------------------------------------------------------------------------------------------------------------------------|-----------------------------------------------------------------------------------------------------------------|---------------------------------------------------------------------------------------------------------------------------|-----------------------------------------------------------------------------------------|--------------------------------------------------------------------------------------------------------------------------------------------------------------------------------------------------------------------------|
| 4pc Bathroom   | Level 4                                                                                                                                                                                                                                                                                                                                                                                                                                                                                                                                                                                                                                                                                                                                                                                                                                                                                                                                                                                                                                                                                                                                                                                                                                                                                                                                                                                                                                                                                                           | 12`6" x 5`2"                                                                                                    | Bedroom                                                                                                                   | Level 4                                                                                 | 16`7" x 12`8"                                                                                                                                                                                                            |
| Game Room      | Lower                                                                                                                                                                                                                                                                                                                                                                                                                                                                                                                                                                                                                                                                                                                                                                                                                                                                                                                                                                                                                                                                                                                                                                                                                                                                                                                                                                                                                                                                                                             | 27`4" x 12`6"                                                                                                   | Other                                                                                                                     | Lower                                                                                   | 8`8" x 7`1"                                                                                                                                                                                                              |
| 3pc Bathroom   | Lower                                                                                                                                                                                                                                                                                                                                                                                                                                                                                                                                                                                                                                                                                                                                                                                                                                                                                                                                                                                                                                                                                                                                                                                                                                                                                                                                                                                                                                                                                                             | 8`0" x 6`8"                                                                                                     | Bedroom                                                                                                                   | Lower                                                                                   | 15`2" x 11`11"                                                                                                                                                                                                           |
| Mud Room       | Basement                                                                                                                                                                                                                                                                                                                                                                                                                                                                                                                                                                                                                                                                                                                                                                                                                                                                                                                                                                                                                                                                                                                                                                                                                                                                                                                                                                                                                                                                                                          | 13`1" x 11`8"                                                                                                   | Storage                                                                                                                   | Basement                                                                                | 26`10" x 12`6"                                                                                                                                                                                                           |
| Storage        | Basement                                                                                                                                                                                                                                                                                                                                                                                                                                                                                                                                                                                                                                                                                                                                                                                                                                                                                                                                                                                                                                                                                                                                                                                                                                                                                                                                                                                                                                                                                                          | 7`8" x 3`0"                                                                                                     | Furnace/Utility Room                                                                                                      | Basement                                                                                | 11`3" x 9`9"                                                                                                                                                                                                             |
|                |                                                                                                                                                                                                                                                                                                                                                                                                                                                                                                                                                                                                                                                                                                                                                                                                                                                                                                                                                                                                                                                                                                                                                                                                                                                                                                                                                                                                                                                                                                                   |                                                                                                                 | Legal/Tax/Financial                                                                                                       |                                                                                         |                                                                                                                                                                                                                          |
| Title:         |                                                                                                                                                                                                                                                                                                                                                                                                                                                                                                                                                                                                                                                                                                                                                                                                                                                                                                                                                                                                                                                                                                                                                                                                                                                                                                                                                                                                                                                                                                                   | Zoning:                                                                                                         |                                                                                                                           |                                                                                         |                                                                                                                                                                                                                          |
| Fee Simple     |                                                                                                                                                                                                                                                                                                                                                                                                                                                                                                                                                                                                                                                                                                                                                                                                                                                                                                                                                                                                                                                                                                                                                                                                                                                                                                                                                                                                                                                                                                                   | R-C1                                                                                                            |                                                                                                                           |                                                                                         |                                                                                                                                                                                                                          |
| Legal Desc:    | 4683GP                                                                                                                                                                                                                                                                                                                                                                                                                                                                                                                                                                                                                                                                                                                                                                                                                                                                                                                                                                                                                                                                                                                                                                                                                                                                                                                                                                                                                                                                                                            |                                                                                                                 |                                                                                                                           |                                                                                         |                                                                                                                                                                                                                          |
| -              |                                                                                                                                                                                                                                                                                                                                                                                                                                                                                                                                                                                                                                                                                                                                                                                                                                                                                                                                                                                                                                                                                                                                                                                                                                                                                                                                                                                                                                                                                                                   |                                                                                                                 | Remarks                                                                                                                   |                                                                                         |                                                                                                                                                                                                                          |
| Pub Rmks:      | PRICES RISING   NEW PRICE   Incredibly located this artfully curated 5 level split is perched upon the prestigious hillside landscape of West Hillhurst capturing the stunning view of Calgary's downtown. This executive residence is the height of luxury living, with it's timeless modern exterior, a perfect composition of smooth stucco, rich wood panels and sleek architectural glass. Meticulous attention to design details is evident the moment you enter the front foyer with it's enticing views of the home's thoughtfully composed architectural elements. Enter the impressive great room with it's statement ultra lux fireplace, soaring ceilings and full height windows. The elegant dining room has a visual richness that sets the stage for memorable gatherings with the warmth of the chic modern fireplace and the glow of the stunning Darklight Design 'Bocci' chandelier. Your gourmet kitchen is designed for hosting with it's extra large kitchen island with seating. The top of the line appliances are a chef's dream, with integrated Sub-Zero refrigerator and wine cooler, Wolf 6 burner gas cooktop and double wall oven, and integrated Mieldishwasher. Open the full height Nana Wall accordion windows off the living room to seamlessly extend your living space outside. An entertainers dream outdoor living space is the beautifully lit up low maintenance Zen garden hillside landscape with multiple seating areas including two lounge seating areas one with |                                                                                                                 |                                                                                                                           |                                                                                         |                                                                                                                                                                                                                          |
|                | fireplace, two dining<br>seating, cashmere bla<br>ensuite bathroom wit                                                                                                                                                                                                                                                                                                                                                                                                                                                                                                                                                                                                                                                                                                                                                                                                                                                                                                                                                                                                                                                                                                                                                                                                                                                                                                                                                                                                                                            | areas and a cooking area. Upstairs<br>ackout drapes and built-in king be<br>h skylights has dual sinks, a luxur | s the primary suite offers a private sa<br>d with side tables. The adjacent lound<br>ious two person soaker tub and stear | nctuary including a spaciou<br>ge area has a private balco<br>n shower. Pamper yourself | ig two lounge seating areas one with<br>us bedroom with fireplace, with lounge<br>ny with views of downtown. Your spa like<br>with the elegant bespoke dressing room like<br>ork from home. Head down to the lower level |

exceptional home offers 4303 square feet of living space and embodies the essence of luxury urban living. It's striking architectural features, high-end finishes, and

for movie time with the built in Dolby 7.1 surround sound system and big-screen TV. The wet bar features a sleek Kholer stainless steel slit-sink and integrated dishwasher, fridge and freezer drawers. A sliding barn door creates a guest suite of this lower level. Other notable features include a large front balcony with fireplace, heated 2-car garage with EV outlet, close proximity to downtown, 3 hospitals and UofC. Desirable West Hillhurst provides excellent shopping and amenities, while nature enthusiasts can take advantage of the extensive bike path system or enjoy Alberta's mountain parks just a short drive away. This