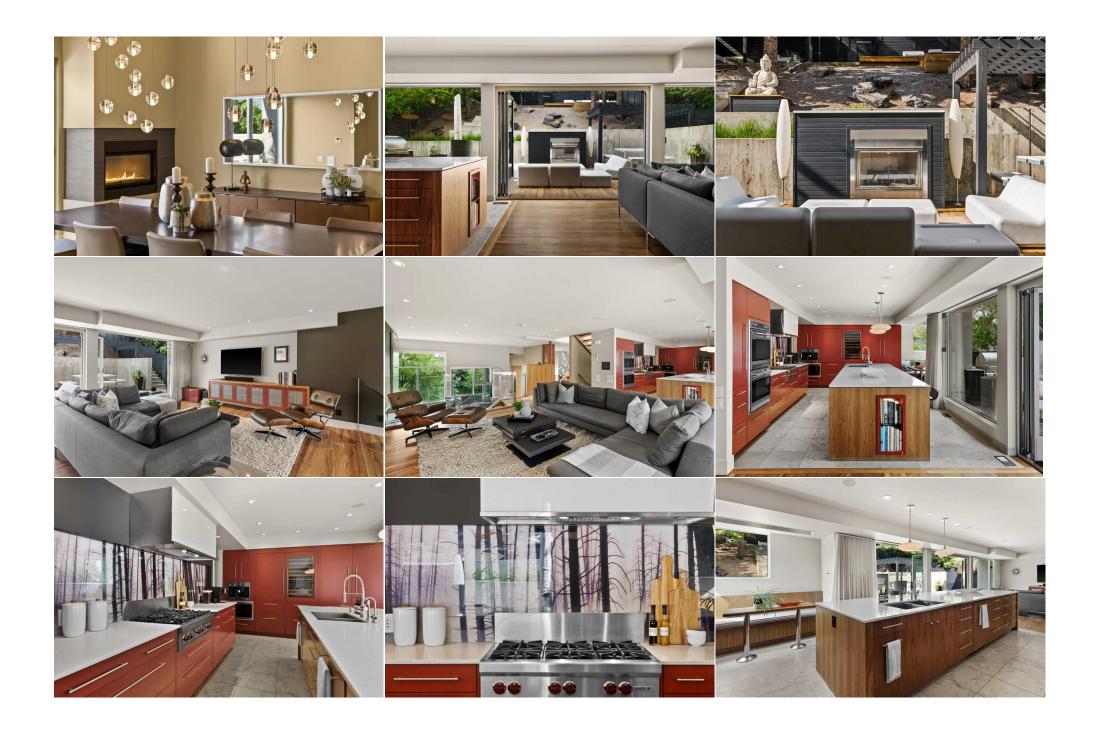

| Walk-In Closet | Level 4                                                                                                                                                                                                                                                                                                                                                                                                                                                                                                                                                                                                                                                                                                                                                                                                                                                                                                                                                                                                                                                                                                                                                                                                                                                                                                                                                                                                                                                                                                           | 16`1" x 15`7"                                                                                                   | Bedroom                                                                                                                   | Level 4                                                                                 | 16`1" x 13`0"                                                                                                                                                                                                            |
|----------------|-------------------------------------------------------------------------------------------------------------------------------------------------------------------------------------------------------------------------------------------------------------------------------------------------------------------------------------------------------------------------------------------------------------------------------------------------------------------------------------------------------------------------------------------------------------------------------------------------------------------------------------------------------------------------------------------------------------------------------------------------------------------------------------------------------------------------------------------------------------------------------------------------------------------------------------------------------------------------------------------------------------------------------------------------------------------------------------------------------------------------------------------------------------------------------------------------------------------------------------------------------------------------------------------------------------------------------------------------------------------------------------------------------------------------------------------------------------------------------------------------------------------|-----------------------------------------------------------------------------------------------------------------|---------------------------------------------------------------------------------------------------------------------------|-----------------------------------------------------------------------------------------|--------------------------------------------------------------------------------------------------------------------------------------------------------------------------------------------------------------------------|
| 4pc Bathroom   | Level 4                                                                                                                                                                                                                                                                                                                                                                                                                                                                                                                                                                                                                                                                                                                                                                                                                                                                                                                                                                                                                                                                                                                                                                                                                                                                                                                                                                                                                                                                                                           | 12`6" x 5`2"                                                                                                    | Bedroom                                                                                                                   | Level 4                                                                                 | 16`7" x 12`8"                                                                                                                                                                                                            |
| Game Room      | Lower                                                                                                                                                                                                                                                                                                                                                                                                                                                                                                                                                                                                                                                                                                                                                                                                                                                                                                                                                                                                                                                                                                                                                                                                                                                                                                                                                                                                                                                                                                             | 27`4" x 12`6"                                                                                                   | Other                                                                                                                     | Lower                                                                                   | 8`8" x 7`1"                                                                                                                                                                                                              |
| 3pc Bathroom   | Lower                                                                                                                                                                                                                                                                                                                                                                                                                                                                                                                                                                                                                                                                                                                                                                                                                                                                                                                                                                                                                                                                                                                                                                                                                                                                                                                                                                                                                                                                                                             | 8`0" x 6`8"                                                                                                     | Bedroom                                                                                                                   | Lower                                                                                   | 15`2" x 11`11"                                                                                                                                                                                                           |
| Mud Room       | Basement                                                                                                                                                                                                                                                                                                                                                                                                                                                                                                                                                                                                                                                                                                                                                                                                                                                                                                                                                                                                                                                                                                                                                                                                                                                                                                                                                                                                                                                                                                          | 13`1" x 11`8"                                                                                                   | Storage                                                                                                                   | Basement                                                                                | 26`10" x 12`6"                                                                                                                                                                                                           |
| Storage        | Basement                                                                                                                                                                                                                                                                                                                                                                                                                                                                                                                                                                                                                                                                                                                                                                                                                                                                                                                                                                                                                                                                                                                                                                                                                                                                                                                                                                                                                                                                                                          | 7`8" x 3`0"                                                                                                     | Furnace/Utility Room                                                                                                      | Basement                                                                                | 11`3" x 9`9"                                                                                                                                                                                                             |
|                |                                                                                                                                                                                                                                                                                                                                                                                                                                                                                                                                                                                                                                                                                                                                                                                                                                                                                                                                                                                                                                                                                                                                                                                                                                                                                                                                                                                                                                                                                                                   |                                                                                                                 | Legal/Tax/Financial                                                                                                       |                                                                                         |                                                                                                                                                                                                                          |
| Title:         |                                                                                                                                                                                                                                                                                                                                                                                                                                                                                                                                                                                                                                                                                                                                                                                                                                                                                                                                                                                                                                                                                                                                                                                                                                                                                                                                                                                                                                                                                                                   | Zoning:                                                                                                         |                                                                                                                           |                                                                                         |                                                                                                                                                                                                                          |
| Fee Simple     |                                                                                                                                                                                                                                                                                                                                                                                                                                                                                                                                                                                                                                                                                                                                                                                                                                                                                                                                                                                                                                                                                                                                                                                                                                                                                                                                                                                                                                                                                                                   | R-C1                                                                                                            |                                                                                                                           |                                                                                         |                                                                                                                                                                                                                          |
| Legal Desc:    | 4683GP                                                                                                                                                                                                                                                                                                                                                                                                                                                                                                                                                                                                                                                                                                                                                                                                                                                                                                                                                                                                                                                                                                                                                                                                                                                                                                                                                                                                                                                                                                            |                                                                                                                 |                                                                                                                           |                                                                                         |                                                                                                                                                                                                                          |
| -              |                                                                                                                                                                                                                                                                                                                                                                                                                                                                                                                                                                                                                                                                                                                                                                                                                                                                                                                                                                                                                                                                                                                                                                                                                                                                                                                                                                                                                                                                                                                   |                                                                                                                 | Remarks                                                                                                                   |                                                                                         |                                                                                                                                                                                                                          |
| Pub Rmks:      | PRICES RISING   NEW PRICE   Incredibly located this artfully curated 5 level split is perched upon the prestigious hillside landscape of West Hillhurst capturing the stunning view of Calgary's downtown. This executive residence is the height of luxury living, with it's timeless modern exterior, a perfect composition of smooth stucco, rich wood panels and sleek architectural glass. Meticulous attention to design details is evident the moment you enter the front foyer with it's enticing views of the home's thoughtfully composed architectural elements. Enter the impressive great room with it's statement ultra lux fireplace, soaring ceilings and full height windows. The elegant dining room has a visual richness that sets the stage for memorable gatherings with the warmth of the chic modern fireplace and the glow of the stunning Darklight Design 'Bocci' chandelier. Your gourmet kitchen is designed for hosting with it's extra large kitchen island with seating. The top of the line appliances are a chef's dream, with integrated Sub-Zero refrigerator and wine cooler, Wolf 6 burner gas cooktop and double wall oven, and integrated Mieldishwasher. Open the full height Nana Wall accordion windows off the living room to seamlessly extend your living space outside. An entertainers dream outdoor living space is the beautifully lit up low maintenance Zen garden hillside landscape with multiple seating areas including two lounge seating areas one with |                                                                                                                 |                                                                                                                           |                                                                                         |                                                                                                                                                                                                                          |
|                | fireplace, two dining<br>seating, cashmere bla<br>ensuite bathroom wit                                                                                                                                                                                                                                                                                                                                                                                                                                                                                                                                                                                                                                                                                                                                                                                                                                                                                                                                                                                                                                                                                                                                                                                                                                                                                                                                                                                                                                            | areas and a cooking area. Upstairs<br>ackout drapes and built-in king be<br>h skylights has dual sinks, a luxur | s the primary suite offers a private sa<br>d with side tables. The adjacent lound<br>ious two person soaker tub and stear | nctuary including a spaciou<br>ge area has a private balco<br>n shower. Pamper yourself | ig two lounge seating areas one with<br>us bedroom with fireplace, with lounge<br>ny with views of downtown. Your spa like<br>with the elegant bespoke dressing room like<br>ork from home. Head down to the lower level |

exceptional home offers 4303 square feet of living space and embodies the essence of luxury urban living. It's striking architectural features, high-end finishes, and

for movie time with the built in Dolby 7.1 surround sound system and big-screen TV. The wet bar features a sleek Kholer stainless steel slit-sink and integrated dishwasher, fridge and freezer drawers. A sliding barn door creates a guest suite of this lower level. Other notable features include a large front balcony with fireplace, heated 2-car garage with EV outlet, close proximity to downtown, 3 hospitals and UofC. Desirable West Hillhurst provides excellent shopping and amenities, while nature enthusiasts can take advantage of the extensive bike path system or enjoy Alberta's mountain parks just a short drive away. This