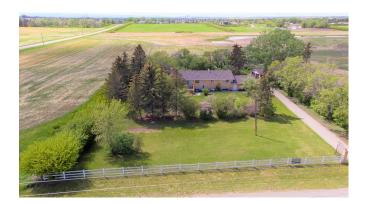

Legal Desc:

40 Acres inside City of Chestermere, Alberta and only minutes to Calgary. Development underway next door and new developments in east and south Chestermere (Clearwater Park). The City is currently reviewing sewer availability and capacity for residential development in the East Acreages area and the adjacent parcel has recently sold for development. New MDP and Land Use Bylaw is now approved. This prime parcel is ideally located at the intersection of two paved roads (Range Road 281 and Township Road 241A) just south of Highway 1, and with water and sewer services nearby to the west. With De Havilland Canada Aerospace headquarters and others coming to Wheatland County, Chestermere is ideally suited to meet all their needs. Primarily land value, this property also includes a spacious 1,600 sq.ft. bungalow with SIX bedrooms, attached garage, a detached garage, and out buildings, two water wells and a septic system. Alberta is Back and Opportunity Knocks!