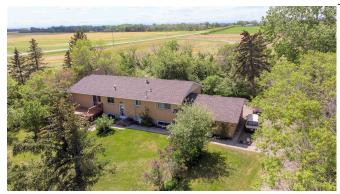

Legal Desc:

40 Acres inside City of Chestermere, Alberta and only minutes to Calgary. Development underway next door and new developments in east and south Chestermere (Clearwater Park). The City is currently reviewing sewer availability and capacity for residential development in the East Acreages area and the adjacent parcel has recently sold for development. New MDP and Land Use Bylaw is now approved. This prime parcel is ideally located at the intersection of two paved roads (Range Road 281 and Township Road 241A) just south of Highway 1, and with water and sewer services nearby to the west. With De Havilland Canada Aerospace headquarters and others coming to Wheatland County, Chestermere is ideally suited to meet all their needs. Primarily land value, this property also includes a spacious 1,600 sq.ft. bungalow with SIX bedrooms, attached garage, a detached garage, and out buildings, two water wells and a septic system. Alberta is Back and Opportunity Knocks!