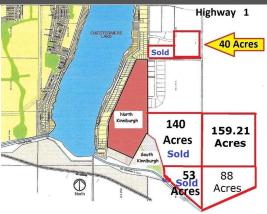

Legal Desc:

40 Acres inside City of Chestermere, Alberta and only minutes to Calgary. Development underway next door and new developments in east and south Chestermere (Clearwater Park). The City is currently reviewing sewer availability and capacity for residential development in the East Acreages area and the adjacent parcel has recently sold for development. New MDP and Land Use Bylaw is now approved. This prime parcel is ideally located at the intersection of two paved roads (Range Road 281 and Township Road 241A) just south of Highway 1, and with water and sewer services nearby to the west. With De Havilland Canada Aerospace headquarters and others coming to Wheatland County, Chestermere is ideally suited to meet all their needs. Primarily land value, this property also includes a spacious 1,600 sq.ft. bungalow with SIX bedrooms, attached garage, a detached garage, and out buildings, two water wells and a septic system. Alberta is Back and Opportunity Knocks!