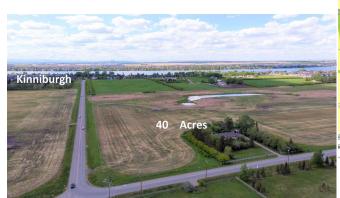

Legal Desc:

40 Acres inside City of Chestermere, Alberta and only minutes to Calgary. Development underway next door and new developments in east and south Chestermere (Clearwater Park). The City is currently reviewing sewer availability and capacity for residential development in the East Acreages area and the adjacent parcel has recently sold for development. New MDP and Land Use Bylaw is now approved. This prime parcel is ideally located at the intersection of two paved roads (Range Road 281 and Township Road 241A) just south of Highway 1, and with water and sewer services nearby to the west. With De Havilland Canada Aerospace headquarters and others coming to Wheatland County, Chestermere is ideally suited to meet all their needs. Primarily land value, this property also includes a spacious 1,600 sq.ft. bungalow with SIX bedrooms, attached garage, a detached garage, and out buildings, two water wells and a septic system. Alberta is Back and Opportunity Knocks!