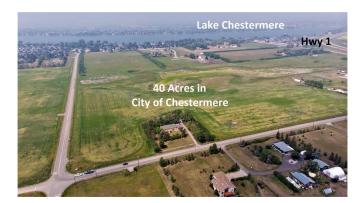

Date:

**Lake Chestermere** Highway 1 40 Acres in City of Chestermere, Alberta

**General Information** 

Prop Type: Sub Type:

City/Town: Year Built: Lot Information

Lot Sz Ar: Lot Shape:

Access:

Lot Feat: Park Feat: Land

Legal Desc:

40 Acres inside City of Chestermere, Alberta and only minutes to Calgary. Development underway next door and new developments in east and south Chestermere (Clearwater Park). The City is currently reviewing sewer availability and capacity for residential development in the East Acreages area and the adjacent parcel has recently sold for development. New MDP and Land Use Bylaw is now approved. This prime parcel is ideally located at the intersection of two paved roads (Range Road 281 and Township Road 241A) just south of Highway 1, and with water and sewer services nearby to the west. With De Havilland Canada Aerospace headquarters and others coming to Wheatland County, Chestermere is ideally suited to meet all their needs. Primarily land value, this property also includes a spacious 1,600 sq.ft. bungalow with SIX bedrooms, attached garage, a detached garage, and out buildings, two water wells and a septic system. Alberta is Back and Opportunity Knocks!