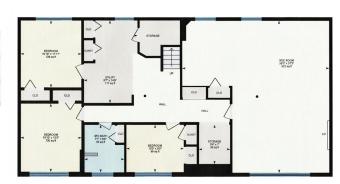

Legal Desc:

40 Acres inside City of Chestermere, Alberta and only minutes to Calgary. Development underway next door and new developments in east and south Chestermere (Clearwater Park). The City is currently reviewing sewer availability and capacity for residential development in the East Acreages area and the adjacent parcel has recently sold for development. New MDP and Land Use Bylaw is now approved. This prime parcel is ideally located at the intersection of two paved roads (Range Road 281 and Township Road 241A) just south of Highway 1, and with water and sewer services nearby to the west. With De Havilland Canada Aerospace headquarters and others coming to Wheatland County, Chestermere is ideally suited to meet all their needs. Primarily land value, this property also includes a spacious 1,600 sq.ft. bungalow with SIX bedrooms, attached garage, a detached garage, and out buildings, two water wells and a septic system. Alberta is Back and Opportunity Knocks!