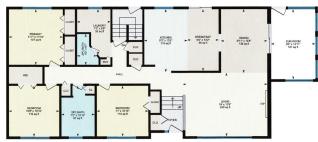

Legal Desc:

40 Acres inside City of Chestermere, Alberta and only minutes to Calgary. Development underway next door and new developments in east and south Chestermere (Clearwater Park). The City is currently reviewing sewer availability and capacity for residential development in the East Acreages area and the adjacent parcel has recently sold for development. New MDP and Land Use Bylaw is now approved. This prime parcel is ideally located at the intersection of two paved roads (Range Road 281 and Township Road 241A) just south of Highway 1, and with water and sewer services nearby to the west. With De Havilland Canada Aerospace headquarters and others coming to Wheatland County, Chestermere is ideally suited to meet all their needs. Primarily land value, this property also includes a spacious 1,600 sq.ft. bungalow with SIX bedrooms, attached garage, a detached garage, and out buildings, two water wells and a septic system. Alberta is Back and Opportunity Knocks!