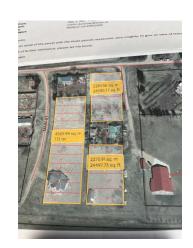

surroundings. Only 20 minutes from Drumheller. Elementary and junior high schools in Carbon. This property is made up of 20 residential lots that total 2.256 acres.

The current construction is 65% complete and is sold "as is-where is" This is a great Handyman opportunity to realize your dream home as an end product. New roof