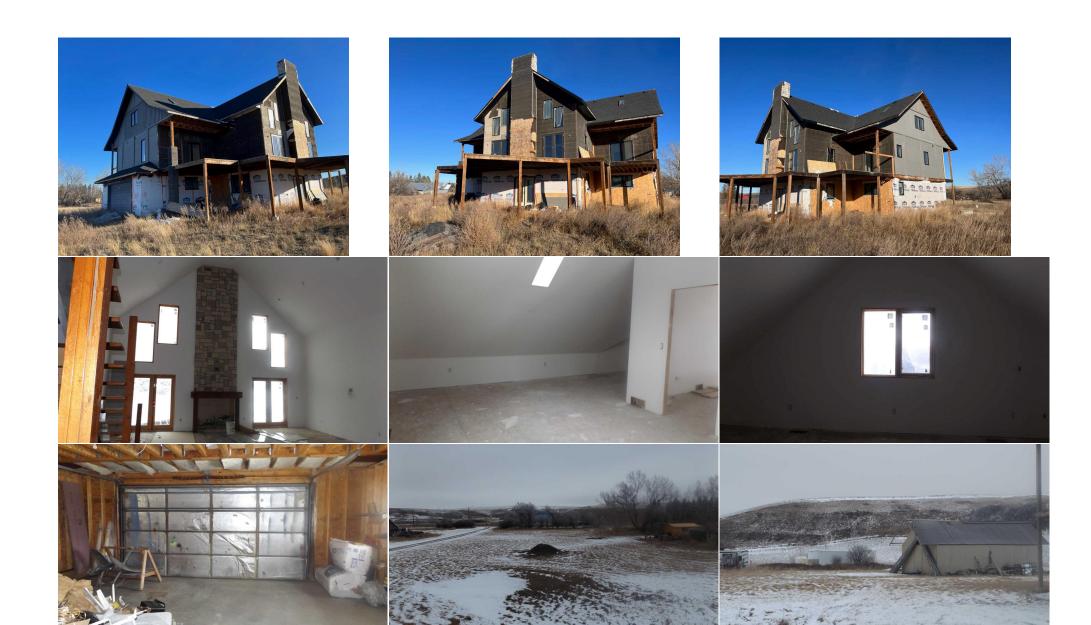

Room Information

<u>Room</u> <u>Level</u> **Dimensions** Room <u>Level</u> **Dimensions** 3pc Bathroom Main 0'0" x 0'0" **Bedroom - Primary** Second 14`5" x 16`6" 17`0" x 13`5" 15`0" x 17`0" **Bedroom** Second Loft Second Second 7`2" x 5`8" **Living Room** Main 24`11" x 22`0" Laundry Eat in Kitchen Kitchen Main 17`10" x 13`10" Main 17`10" x 10`9"

Legal/Tax/Financial

Title: Zoning: Fee Simple 2110R

Legal Desc: 1634BC

Pub Rmks: Amazing opportunity for the savvy buyer!! Total sq ft is 4,393 of potential family living!! Located in the Hamlet of Redland offering peaceful and tranquil

surroundings. Only 20 minutes from Drumheller. Elementary and junior high schools in Carbon. This property is made up of 20 residential lots that total 2.256 acres.

The current construction is 65% complete and is sold "as is-where is" This is a great Handyman opportunity to realize your dream home as an end product. New roof

2022. Municipal water is available to the property line.

Inclusions: None

Property Listed By: RE/MAX Real Estate (Central)