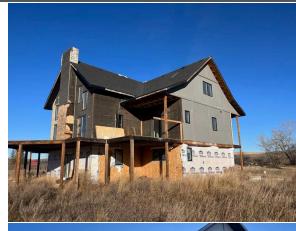

Legal/Tax/Financial

Title: Zoning: Fee Simple 2110R

Legal Desc: 1634BC

Pub Rmks: Amazing opportunity for the savvy buyer!! Total sq ft is 4,393 of potential family living!! Located in the Hamlet of Redland offering peaceful and tranquil

surroundings. Only 20 minutes from Drumheller. Elementary and junior high schools in Carbon. This property is made up of 20 residential lots that total 2.256 acres.

The current construction is 65% complete and is sold "as is-where is" This is a great Handyman opportunity to realize your dream home as an end product. New roof

2022. Municipal water is available to the property line.

Inclusions: None

Property Listed By: RE/MAX Real Estate (Central)