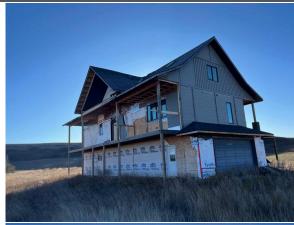

Legal/Tax/Financial

Title: Zoning: Fee Simple 2110R

Legal Desc: 1634BC

Pub Rmks: Amazing opportunity for the savvy buyer!! Total sq ft is 4,393 of potential family living!! Located in the Hamlet of Redland offering peaceful and tranquil

surroundings. Only 20 minutes from Drumheller. Elementary and junior high schools in Carbon. This property is made up of 20 residential lots that total 2.256 acres.

The current construction is 65% complete and is sold "as is-where is" This is a great Handyman opportunity to realize your dream home as an end product. New roof

2022. Municipal water is available to the property line.

Inclusions: None

Property Listed By: RE/MAX Real Estate (Central)