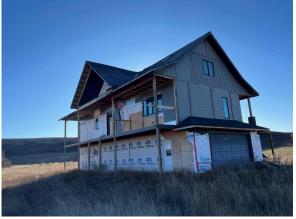

Legal/Tax/Financial

Title: Zoning: Fee Simple 2110R

Legal Desc: 1634BC

Pub Rmks: Amazing opportunity for the savvy buyer!! Total sq ft is 4,393 of potential family living!! Located in the Hamlet of Redland offering peaceful and tranquil

surroundings. Only 20 minutes from Drumheller. Elementary and junior high schools in Carbon. This property is made up of 20 residential lots that total 2.256 acres.

The current construction is 65% complete and is sold "as is-where is" This is a great Handyman opportunity to realize your dream home as an end product. New roof

2022. Municipal water is available to the property line.

Inclusions: None

Property Listed By: RE/MAX Real Estate (Central)