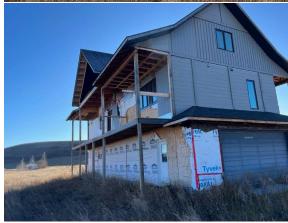

Legal/Tax/Financial

Title: Zoning: Fee Simple 2110R

Legal Desc: 1634BC

Pub Rmks: Amazing opportunity for the savvy buyer!! Total sq ft is 4,393 of potential family living!! Located in the Hamlet of Redland offering peaceful and tranquil

surroundings. Only 20 minutes from Drumheller. Elementary and junior high schools in Carbon. This property is made up of 20 residential lots that total 2.256 acres.

The current construction is 65% complete and is sold "as is-where is" This is a great Handyman opportunity to realize your dream home as an end product. New roof

2022. Municipal water is available to the property line.

Inclusions: None

Property Listed By: RE/MAX Real Estate (Central)