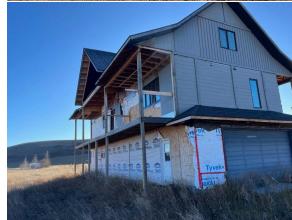

Legal/Tax/Financial

Title: Zoning: Fee Simple 2110R

Legal Desc: 1634BC

Pub Rmks: Amazing opportunity for the savvy buyer!! Total sq ft is 4,393 of potential family living!! Located in the Hamlet of Redland offering peaceful and tranquil

surroundings. Only 20 minutes from Drumheller. Elementary and junior high schools in Carbon. This property is made up of 20 residential lots that total 2.256 acres.

The current construction is 65% complete and is sold "as is-where is" This is a great Handyman opportunity to realize your dream home as an end product. New roof

2022. Municipal water is available to the property line.

Inclusions: None

Property Listed By: RE/MAX Real Estate (Central)