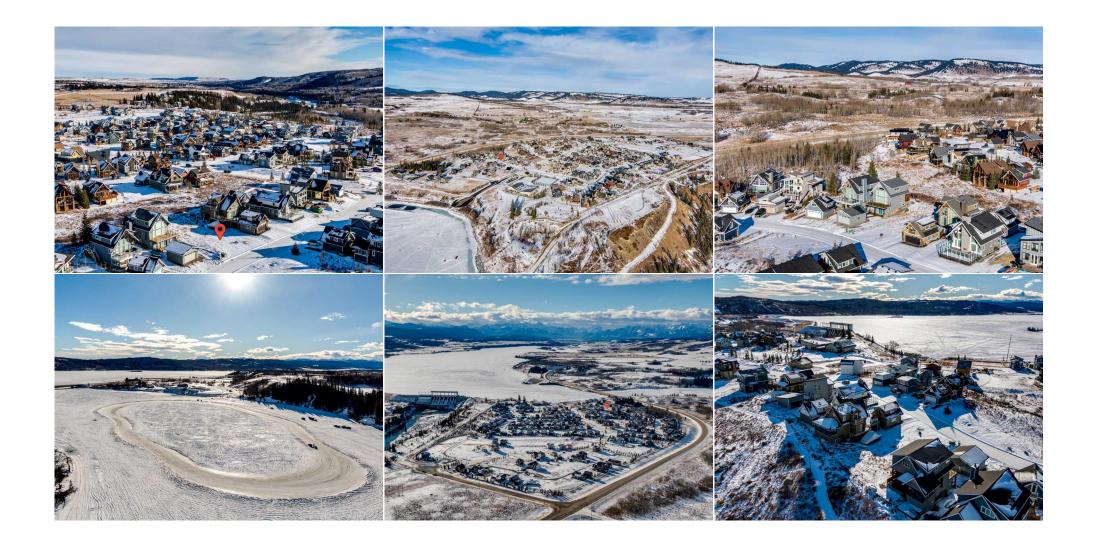

LOCATION! Backing onto dedicated green space and facing the lake. This lot is located in the mature, waterfront Phase of CottageClub. You can be less than a 5 minute walk from the water, recreational centre, private tennis courts, gym, and more! While being close to all the amenities, this lot is also quite secluded, backing onto the largest of the community green spaces. The property is a sunshine lot, offering the ability for basement WALKOUT access from the front of your property, if so desired. One of the last opportunities to access a developable lot in this Phase - book a viewing today! **Recreational Centre Wristbands** Inclusions: Property Listed By: eXp Realty