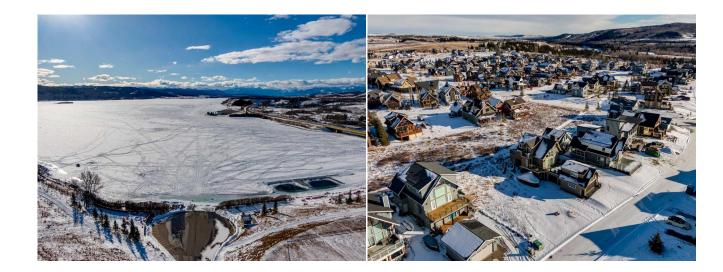

LOCATION! Backing onto dedicated green space and facing the lake. This lot is located in the mature, waterfront Phase of CottageClub. You can be less than a 5 minute walk from the water, recreational centre, private tennis courts, gym, and more! While being close to all the amenities, this lot is also quite secluded, backing onto the largest of the community green spaces. The property is a sunshine lot, offering the ability for basement WALKOUT access from the front of your property, if so desired. One of the last opportunities to access a developable lot in this Phase - book a viewing today! **Recreational Centre Wristbands** Inclusions: Property Listed By: eXp Realty