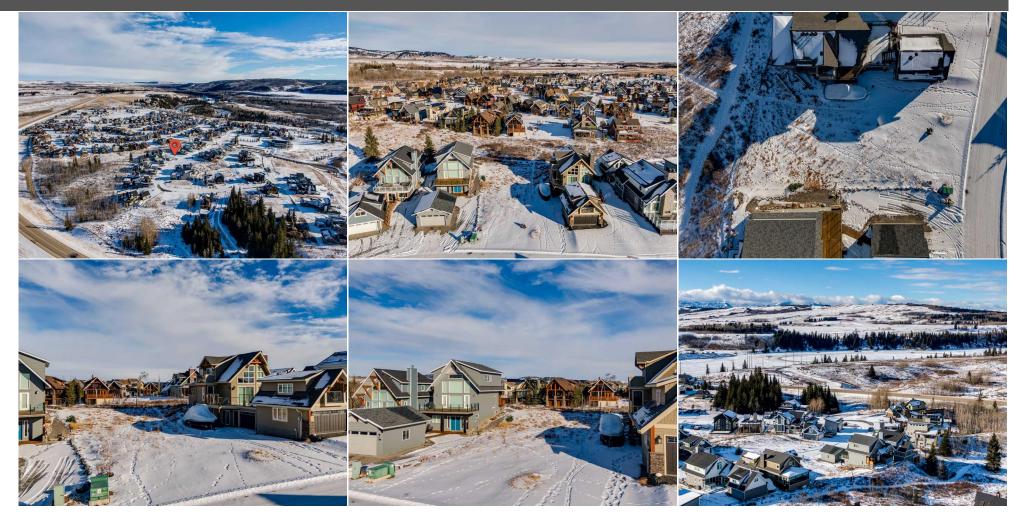

LOCATION! Backing onto dedicated green space and facing the lake. This lot is located in the mature, waterfront Phase of CottageClub. You can be less than a 5 minute walk from the water, recreational centre, private tennis courts, gym, and more! While being close to all the amenities, this lot is also quite secluded, backing onto the largest of the community green spaces. The property is a sunshine lot, offering the ability for basement WALKOUT access from the front of your property, if so desired. One of the last opportunities to access a developable lot in this Phase - book a viewing today! **Recreational Centre Wristbands** Inclusions: Property Listed By: eXp Realty