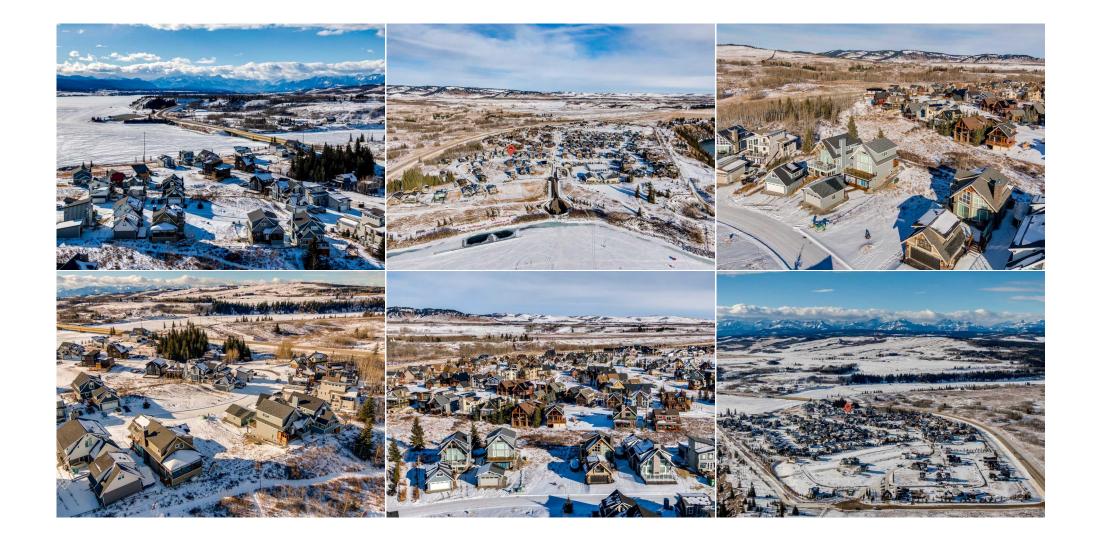

LOCATION! Backing onto dedicated green space and facing the lake. This lot is located in the mature, waterfront Phase of CottageClub. You can be less than a 5 minute walk from the water, recreational centre, private tennis courts, gym, and more! While being close to all the amenities, this lot is also quite secluded, backing onto the largest of the community green spaces. The property is a sunshine lot, offering the ability for basement WALKOUT access from the front of your property, if so desired. One of the last opportunities to access a developable lot in this Phase - book a viewing today! **Recreational Centre Wristbands** Inclusions: Property Listed By: eXp Realty