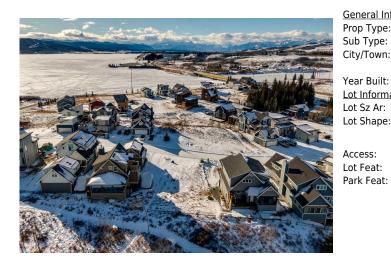

LOCATION! Backing onto dedicated green space and facing the lake. This lot is located in the mature, waterfront Phase of CottageClub. You can be less than a 5 minute walk from the water, recreational centre, private tennis courts, gym, and more! While being close to all the amenities, this lot is also quite secluded, backing onto the largest of the community green spaces. The property is a sunshine lot, offering the ability for basement WALKOUT access from the front of your property, if so desired. One of the last opportunities to access a developable lot in this Phase - book a viewing today! **Recreational Centre Wristbands** Inclusions: Property Listed By: eXp Realty