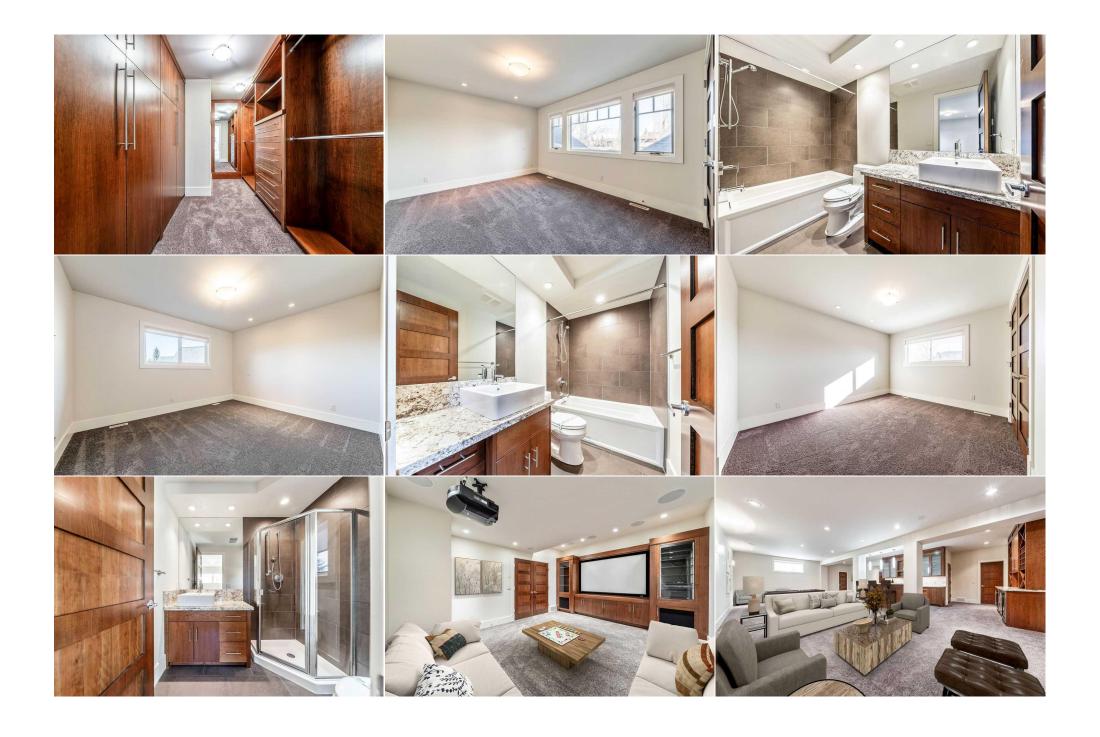

| Bedroom Family Room Game Room Bedroom Storage 4pc Ensuite bath 5pc Ensuite bath 4pc Ensuite bath | Second Basement Basement Basement Basement Main Second                                                                                                                                                                                                                                                                                                                                                                                                                                                                                                                                                                                                                                                                                                                                                                                                                                                                                                                                                                                                                                                                                                                                                                                                                                                                                                                                                                                                                                                                                                                                                                                                                                                                                                                                                                                                                                                                                                                                                           | 11`0" x 13`0" 13`5" x 21`3" 14`4" x 21`8" 13`7" x 13`9" 10`9" x 24`0" 8`4" x 14`4" 10`5" x 10`10" 5`0" x 8`1" | Bedroom Kitchenette Media Room Bedroom 2pc Bathroom 3pc Ensuite bath 4pc Ensuite bath 5pc Bathroom Legal/Tax/Financial | Second Basement Basement Basement Main Second Second Basement | 11`0" x 13`0" 8`2" x 20`0" 13`2" x 15`5" 13`7" x 14`9" 6`0" x 8`7" 6`0" x 7`0" 5`0" x 9`4" 8`1" x 8`2" |
|--------------------------------------------------------------------------------------------------|------------------------------------------------------------------------------------------------------------------------------------------------------------------------------------------------------------------------------------------------------------------------------------------------------------------------------------------------------------------------------------------------------------------------------------------------------------------------------------------------------------------------------------------------------------------------------------------------------------------------------------------------------------------------------------------------------------------------------------------------------------------------------------------------------------------------------------------------------------------------------------------------------------------------------------------------------------------------------------------------------------------------------------------------------------------------------------------------------------------------------------------------------------------------------------------------------------------------------------------------------------------------------------------------------------------------------------------------------------------------------------------------------------------------------------------------------------------------------------------------------------------------------------------------------------------------------------------------------------------------------------------------------------------------------------------------------------------------------------------------------------------------------------------------------------------------------------------------------------------------------------------------------------------------------------------------------------------------------------------------------------------|---------------------------------------------------------------------------------------------------------------|------------------------------------------------------------------------------------------------------------------------|---------------------------------------------------------------|--------------------------------------------------------------------------------------------------------|
| Condo Fee:<br>\$68                                                                               |                                                                                                                                                                                                                                                                                                                                                                                                                                                                                                                                                                                                                                                                                                                                                                                                                                                                                                                                                                                                                                                                                                                                                                                                                                                                                                                                                                                                                                                                                                                                                                                                                                                                                                                                                                                                                                                                                                                                                                                                                  | Title:<br><b>Fee Simple</b><br>Fee Freq:<br><b>Monthly</b>                                                    |                                                                                                                        | Zoning:<br><b>R-1</b>                                         |                                                                                                        |
| Legal Desc:                                                                                      | 0610741                                                                                                                                                                                                                                                                                                                                                                                                                                                                                                                                                                                                                                                                                                                                                                                                                                                                                                                                                                                                                                                                                                                                                                                                                                                                                                                                                                                                                                                                                                                                                                                                                                                                                                                                                                                                                                                                                                                                                                                                          | •                                                                                                             | Remarks                                                                                                                |                                                               |                                                                                                        |
| Pub Rmks: Inclusions:                                                                            | Exceptional Aspen Woods Estate home on a large pie lot awaits new owners. This custom home impresses inside and out. Every detail has been taken care of right down to the landscaping and sprinkler system. The custom floor plan is open, and spacious with plenty of room for a large family with 7 bedrooms and 7 bathrooms. With 5 of the bedrooms having a private ensuite. As you enter the home you will appreciate the oversized entry with views into the clining area, den, and the living room with vaulted ceiling. From the living room, you flow into the top-of-the-line kitchen built for entertaining with a large kitchen island, loads of prep area, granite counters, and in the kitchen dining area. Appliances include Viking and SubZero. This forward-thinking layout includes two master bedrooms, one on the main floor and one on the 2nd level. The main floor master would be a great spot for a nanny or grandparents. The 2nd level has 3 large bedrooms and the largest master bedroom which is complete with a luxurious ensuite bathroom and steam shower. The basement level is spacious and open like the rest of the home. As you come into the basement you notice the custom woodworking that was on the main and upper floor has been continued throughout the basement as well. Custom elements include wood accents, built-ins, doors, railings, and closet organizers. The basement level includes a media room with a 92" screen and 7.1 audio, a games room perfect for a pool table, and a second family room with built-ins and TV. area, and a large bar area with lots of seating, dishwasher, wine cooler, and a beverage cooler. Two additional bedrooms are included in the basement along with loads of storage space and direct access from the garage into the basement. The parking area includes a heated triple-car garage (oversized) and room for 4 additional vehicles for guests on the driveway. Book your private showing today. List Available |                                                                                                               |                                                                                                                        |                                                               |                                                                                                        |