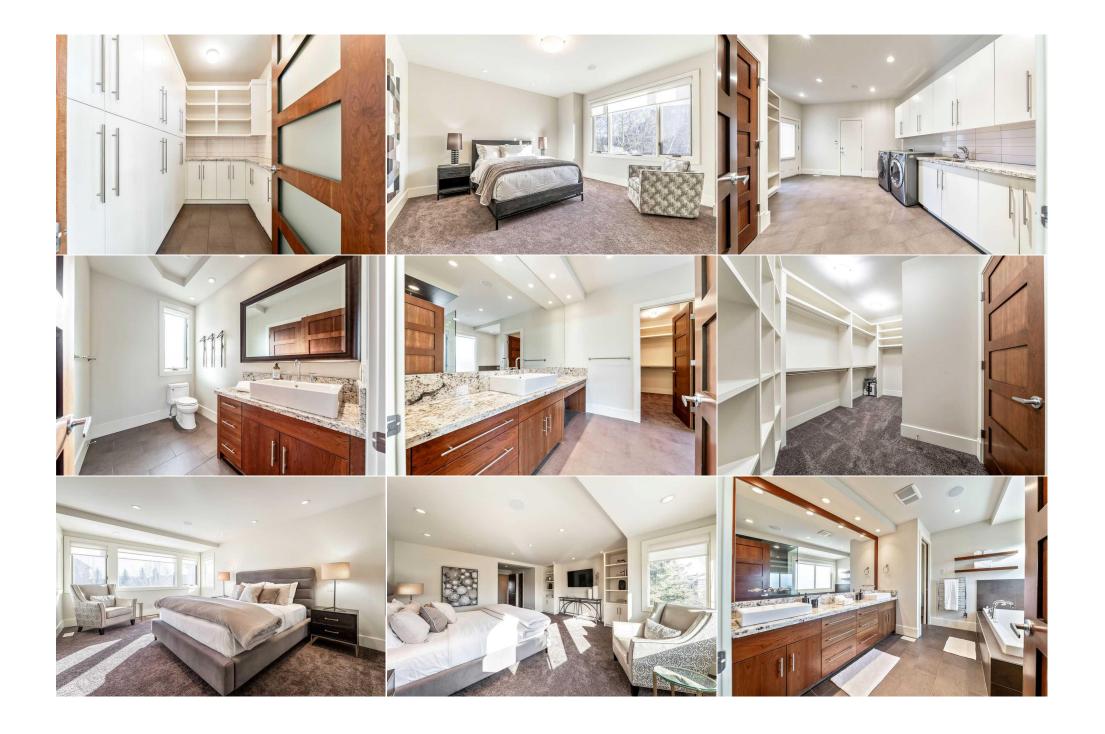

| Bedroom Family Room Game Room Bedroom Storage 4pc Ensuite bath 5pc Ensuite bath 4pc Ensuite bath | Second Basement Basement Basement Basement Main Second                                                                                                                                                                                                                                                                                                                                                                                                                                                                                                                                                                                                                                                                                                                                                                                                                                                                                                                                                                                                                                                                                                                                                                                                                                                                                                                                                                                                                                                                                                                                                                                                                                                                                                                                                                                                                                                                                                                                                           | 11`0" x 13`0" 13`5" x 21`3" 14`4" x 21`8" 13`7" x 13`9" 10`9" x 24`0" 8`4" x 14`4" 10`5" x 10`10" 5`0" x 8`1" | Bedroom Kitchenette Media Room Bedroom 2pc Bathroom 3pc Ensuite bath 4pc Ensuite bath 5pc Bathroom Legal/Tax/Financial | Second Basement Basement Basement Main Second Second Basement | 11`0" x 13`0" 8`2" x 20`0" 13`2" x 15`5" 13`7" x 14`9" 6`0" x 8`7" 6`0" x 7`0" 5`0" x 9`4" 8`1" x 8`2" |
|--------------------------------------------------------------------------------------------------|------------------------------------------------------------------------------------------------------------------------------------------------------------------------------------------------------------------------------------------------------------------------------------------------------------------------------------------------------------------------------------------------------------------------------------------------------------------------------------------------------------------------------------------------------------------------------------------------------------------------------------------------------------------------------------------------------------------------------------------------------------------------------------------------------------------------------------------------------------------------------------------------------------------------------------------------------------------------------------------------------------------------------------------------------------------------------------------------------------------------------------------------------------------------------------------------------------------------------------------------------------------------------------------------------------------------------------------------------------------------------------------------------------------------------------------------------------------------------------------------------------------------------------------------------------------------------------------------------------------------------------------------------------------------------------------------------------------------------------------------------------------------------------------------------------------------------------------------------------------------------------------------------------------------------------------------------------------------------------------------------------------|---------------------------------------------------------------------------------------------------------------|------------------------------------------------------------------------------------------------------------------------|---------------------------------------------------------------|--------------------------------------------------------------------------------------------------------|
| Condo Fee:<br>\$68                                                                               |                                                                                                                                                                                                                                                                                                                                                                                                                                                                                                                                                                                                                                                                                                                                                                                                                                                                                                                                                                                                                                                                                                                                                                                                                                                                                                                                                                                                                                                                                                                                                                                                                                                                                                                                                                                                                                                                                                                                                                                                                  | Title:<br><b>Fee Simple</b><br>Fee Freq:<br><b>Monthly</b>                                                    |                                                                                                                        | Zoning:<br><b>R-1</b>                                         |                                                                                                        |
| Legal Desc:                                                                                      | 0610741                                                                                                                                                                                                                                                                                                                                                                                                                                                                                                                                                                                                                                                                                                                                                                                                                                                                                                                                                                                                                                                                                                                                                                                                                                                                                                                                                                                                                                                                                                                                                                                                                                                                                                                                                                                                                                                                                                                                                                                                          | •                                                                                                             | Remarks                                                                                                                |                                                               |                                                                                                        |
| Pub Rmks: Inclusions:                                                                            | Exceptional Aspen Woods Estate home on a large pie lot awaits new owners. This custom home impresses inside and out. Every detail has been taken care of right down to the landscaping and sprinkler system. The custom floor plan is open, and spacious with plenty of room for a large family with 7 bedrooms and 7 bathrooms. With 5 of the bedrooms having a private ensuite. As you enter the home you will appreciate the oversized entry with views into the clining area, den, and the living room with vaulted ceiling. From the living room, you flow into the top-of-the-line kitchen built for entertaining with a large kitchen island, loads of prep area, granite counters, and in the kitchen dining area. Appliances include Viking and SubZero. This forward-thinking layout includes two master bedrooms, one on the main floor and one on the 2nd level. The main floor master would be a great spot for a nanny or grandparents. The 2nd level has 3 large bedrooms and the largest master bedroom which is complete with a luxurious ensuite bathroom and steam shower. The basement level is spacious and open like the rest of the home. As you come into the basement you notice the custom woodworking that was on the main and upper floor has been continued throughout the basement as well. Custom elements include wood accents, built-ins, doors, railings, and closet organizers. The basement level includes a media room with a 92" screen and 7.1 audio, a games room perfect for a pool table, and a second family room with built-ins and TV. area, and a large bar area with lots of seating, dishwasher, wine cooler, and a beverage cooler. Two additional bedrooms are included in the basement along with loads of storage space and direct access from the garage into the basement. The parking area includes a heated triple-car garage (oversized) and room for 4 additional vehicles for guests on the driveway. Book your private showing today. List Available |                                                                                                               |                                                                                                                        |                                                               |                                                                                                        |