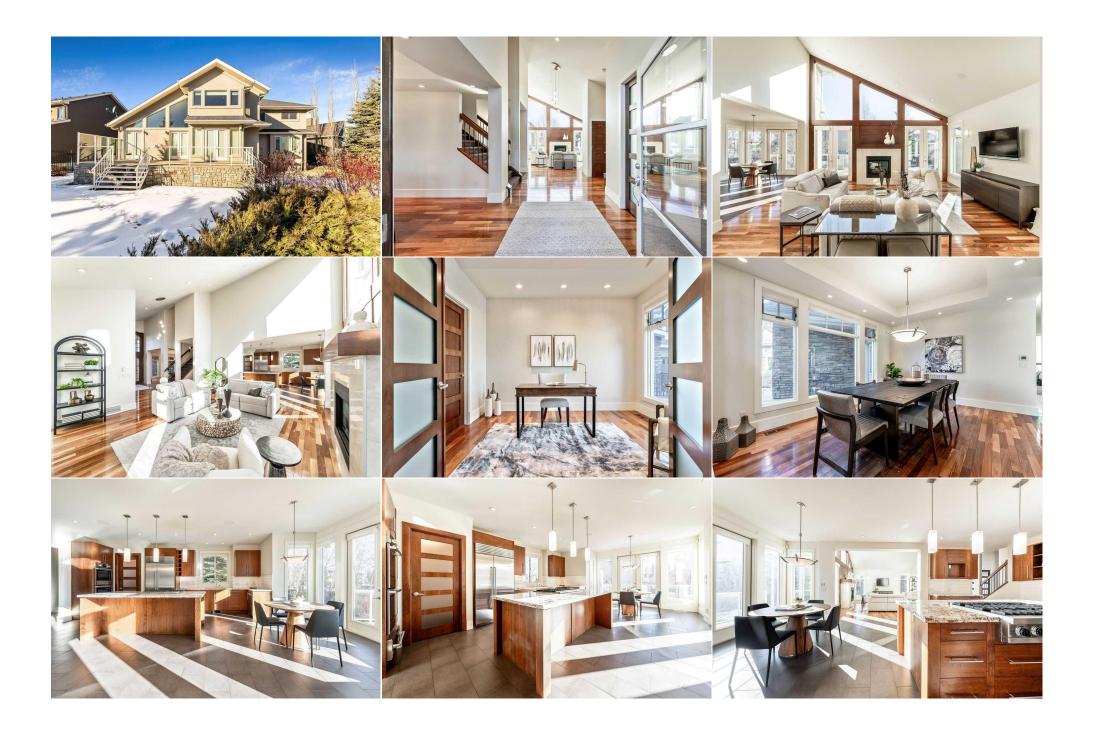

| Bedroom Family Room Game Room Bedroom Storage 4pc Ensuite bath 5pc Ensuite bath 4pc Ensuite bath | Second Basement Basement Basement Basement Main Second                                                                                                                                                                                                                                                                                                                                                                                                                                                                                                                                                                                                                                                                                                                                                                                                                                                                                                                                                                                                                                                                                                                                                                                                                                                                                                                                                                                                                                                                                                                                                                                                                                                                                                                                                                                                                                                                                                                                                           | 11`0" x 13`0" 13`5" x 21`3" 14`4" x 21`8" 13`7" x 13`9" 10`9" x 24`0" 8`4" x 14`4" 10`5" x 10`10" 5`0" x 8`1" | Bedroom Kitchenette Media Room Bedroom 2pc Bathroom 3pc Ensuite bath 4pc Ensuite bath 5pc Bathroom Legal/Tax/Financial | Second Basement Basement Basement Main Second Second Basement | 11`0" x 13`0" 8`2" x 20`0" 13`2" x 15`5" 13`7" x 14`9" 6`0" x 8`7" 6`0" x 7`0" 5`0" x 9`4" 8`1" x 8`2" |
|--------------------------------------------------------------------------------------------------|------------------------------------------------------------------------------------------------------------------------------------------------------------------------------------------------------------------------------------------------------------------------------------------------------------------------------------------------------------------------------------------------------------------------------------------------------------------------------------------------------------------------------------------------------------------------------------------------------------------------------------------------------------------------------------------------------------------------------------------------------------------------------------------------------------------------------------------------------------------------------------------------------------------------------------------------------------------------------------------------------------------------------------------------------------------------------------------------------------------------------------------------------------------------------------------------------------------------------------------------------------------------------------------------------------------------------------------------------------------------------------------------------------------------------------------------------------------------------------------------------------------------------------------------------------------------------------------------------------------------------------------------------------------------------------------------------------------------------------------------------------------------------------------------------------------------------------------------------------------------------------------------------------------------------------------------------------------------------------------------------------------|---------------------------------------------------------------------------------------------------------------|------------------------------------------------------------------------------------------------------------------------|---------------------------------------------------------------|--------------------------------------------------------------------------------------------------------|
| Condo Fee:<br>\$68                                                                               |                                                                                                                                                                                                                                                                                                                                                                                                                                                                                                                                                                                                                                                                                                                                                                                                                                                                                                                                                                                                                                                                                                                                                                                                                                                                                                                                                                                                                                                                                                                                                                                                                                                                                                                                                                                                                                                                                                                                                                                                                  | Title:<br><b>Fee Simple</b><br>Fee Freq:<br><b>Monthly</b>                                                    |                                                                                                                        | Zoning:<br><b>R-1</b>                                         |                                                                                                        |
| Legal Desc:                                                                                      | 0610741                                                                                                                                                                                                                                                                                                                                                                                                                                                                                                                                                                                                                                                                                                                                                                                                                                                                                                                                                                                                                                                                                                                                                                                                                                                                                                                                                                                                                                                                                                                                                                                                                                                                                                                                                                                                                                                                                                                                                                                                          | •                                                                                                             | Remarks                                                                                                                |                                                               |                                                                                                        |
| Pub Rmks: Inclusions:                                                                            | Exceptional Aspen Woods Estate home on a large pie lot awaits new owners. This custom home impresses inside and out. Every detail has been taken care of right down to the landscaping and sprinkler system. The custom floor plan is open, and spacious with plenty of room for a large family with 7 bedrooms and 7 bathrooms. With 5 of the bedrooms having a private ensuite. As you enter the home you will appreciate the oversized entry with views into the clining area, den, and the living room with vaulted ceiling. From the living room, you flow into the top-of-the-line kitchen built for entertaining with a large kitchen island, loads of prep area, granite counters, and in the kitchen dining area. Appliances include Viking and SubZero. This forward-thinking layout includes two master bedrooms, one on the main floor and one on the 2nd level. The main floor master would be a great spot for a nanny or grandparents. The 2nd level has 3 large bedrooms and the largest master bedroom which is complete with a luxurious ensuite bathroom and steam shower. The basement level is spacious and open like the rest of the home. As you come into the basement you notice the custom woodworking that was on the main and upper floor has been continued throughout the basement as well. Custom elements include wood accents, built-ins, doors, railings, and closet organizers. The basement level includes a media room with a 92" screen and 7.1 audio, a games room perfect for a pool table, and a second family room with built-ins and TV. area, and a large bar area with lots of seating, dishwasher, wine cooler, and a beverage cooler. Two additional bedrooms are included in the basement along with loads of storage space and direct access from the garage into the basement. The parking area includes a heated triple-car garage (oversized) and room for 4 additional vehicles for guests on the driveway. Book your private showing today. List Available |                                                                                                               |                                                                                                                        |                                                               |                                                                                                        |