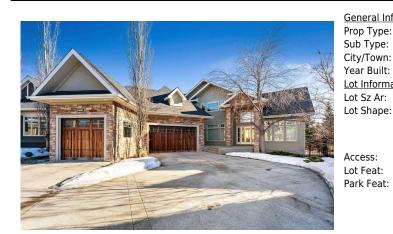

## 212 ASPEN MEADOWS Court, Calgary T3H 4T3

**Utilities:** 

MLS®#: A2104500 Area: **Aspen Woods** Listing 02/05/24 List Price: **\$2,350,000** 

Status: **Active** County: Calgary Change: -\$45k, 02-May Association: Fort McMurray

Date:

**General Information** Residential

Sub Type: **Detached** Layout City/Town: Calgary Finished Floor Area Beds: 7 (5 2 ) Year Built: 2007 6.5 (6 1) Abv Saft: 3,836 Baths:

Lot Information Low Sqft:

Lot Sz Ar: 11,194 sqft Ttl Saft: 3.836

<u>Parking</u>

Ttl Park: 7 3 Garage Sz:

2 Storey Split

DOM

104

Style:

Lot Feat: Back Yard, Backs on to Park/Green Space, Cul-De-Sac, Irregular Lot, Pie Shaped Lot, See Remarks

Park Feat: Heated Garage, Oversized, Triple Garage Attached

## Utilities and Features

Roof: **Asphalt Shingle** Construction:

Heating: High Efficiency, In Floor, Forced Air, Natural Gas Stone, Stucco Flooring:

Sewer:

**Private Yard** Carpet, Ceramic Tile, Hardwood Ext Feat: