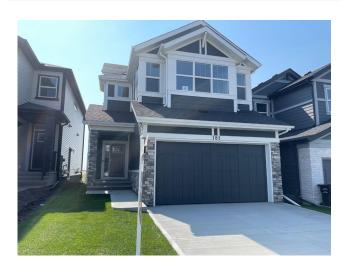

## 181 LEGACY REACH Crescent, Calgary T2X 5A6

01/31/24 MLS®#: A2104587 Area: Legacy Listing List Price: **\$849,900** 

Status: Active Calgary +\$20k, 07-May County: Change: Association: Fort McMurray

Date:

Style:

Ttl Park: 4 2 Garage Sz:

3 (3)

2.5 (2 1)

2 Storey

Access:

Lot Feat: **Rectangular Lot** 

Park Feat: Double Garage Attached, Enclosed, Garage Faces Front

## Utilities and Features

Roof: **Asphalt Shingle** 

Heating: Forced Air, Natural Gas

Sewer:

Ext Feat: None Construction:

Composite Siding, Stone, Wood Frame

Flooring:

Carpet, Laminate, Vinyl