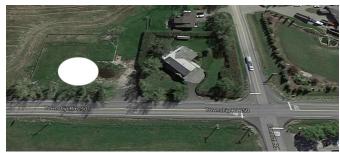

Title: Zoning: **Fee Simple** R1

Legal Desc: 8611064

Utilities:

Pub Rmks:

Remarks

Prime piece of Real estate! This property is located within the approved Conrich Area Structure Plan in Rocky View County. In Conrich Station Conceptual Scheme this parcel is proposed to be a future hamlet commercial. Access to this .72+/- acre lot is right off of Township Road 250(McKnight Blvd.) located near the Gas Plus and Khalsa School. Minutes to Calgary and Chestermere with excellent access to Trans-Canada Highway, McKnight Blvd., Country Hills Blvd. and Stoney Trail.