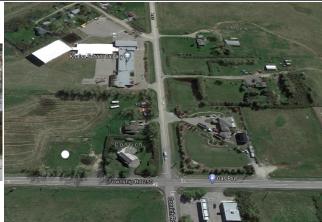

Title: Zoning: **Fee Simple** R1

Legal Desc: 8611064

Utilities:

Pub Rmks:

Remarks

Prime piece of Real estate! This property is located within the approved Conrich Area Structure Plan in Rocky View County. In Conrich Station Conceptual Scheme this parcel is proposed to be a future hamlet commercial. Access to this .72+/- acre lot is right off of Township Road 250(McKnight Blvd.) located near the Gas Plus and Khalsa School. Minutes to Calgary and Chestermere with excellent access to Trans-Canada Highway, McKnight Blvd., Country Hills Blvd. and Stoney Trail.