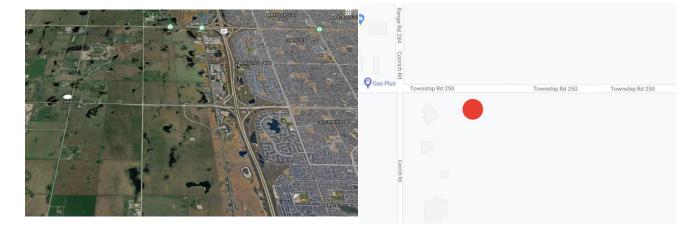

Title: Zoning: **Fee Simple** R1

Legal Desc: 8611064

Utilities:

Pub Rmks:

Remarks

Prime piece of Real estate! This property is located within the approved Conrich Area Structure Plan in Rocky View County. In Conrich Station Conceptual Scheme this parcel is proposed to be a future hamlet commercial. Access to this .72+/- acre lot is right off of Township Road 250(McKnight Blvd.) located near the Gas Plus and Khalsa School. Minutes to Calgary and Chestermere with excellent access to Trans-Canada Highway, McKnight Blvd., Country Hills Blvd. and Stoney Trail.