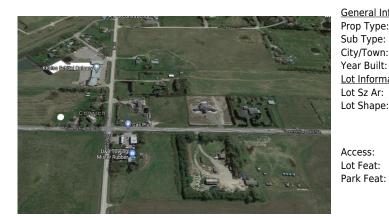

Title: Zoning: **Fee Simple** R1

Legal Desc: 8611064

Utilities:

Pub Rmks:

Remarks

Prime piece of Real estate! This property is located within the approved Conrich Area Structure Plan in Rocky View County. In Conrich Station Conceptual Scheme this parcel is proposed to be a future hamlet commercial. Access to this .72+/- acre lot is right off of Township Road 250(McKnight Blvd.) located near the Gas Plus and Khalsa School. Minutes to Calgary and Chestermere with excellent access to Trans-Canada Highway, McKnight Blvd., Country Hills Blvd. and Stoney Trail.