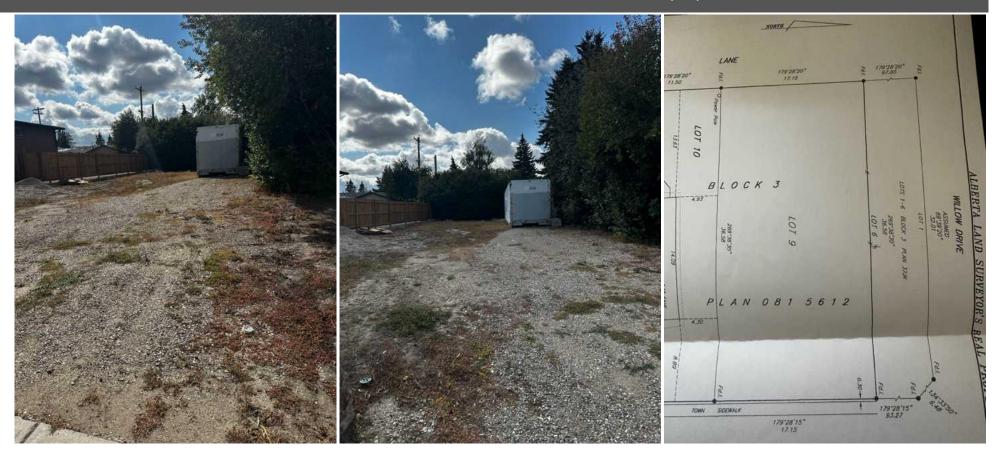

## Legal/Tax/Financial

Title: Zoning: Fee Simple R1

Legal Desc: **0815612** 

Remarks

Pub Rmks:

Inclusions:

Spring is right around the corner, the time to build in the growing town of Strathmore is now! This serviced residential lot is 56 feet wide by 120 feet deep. This lot will accommodate most floor plans, front attached garage or rear garage your choice as the lot has a back lane as well. This lot is 1/2 block to the elementary school, watch your kids walk to school. Water and sewer to the property. No building commitment, choose your builder or be your own contractor! Power and communications are located at the back of the property. Vacant lot so price is plus GST