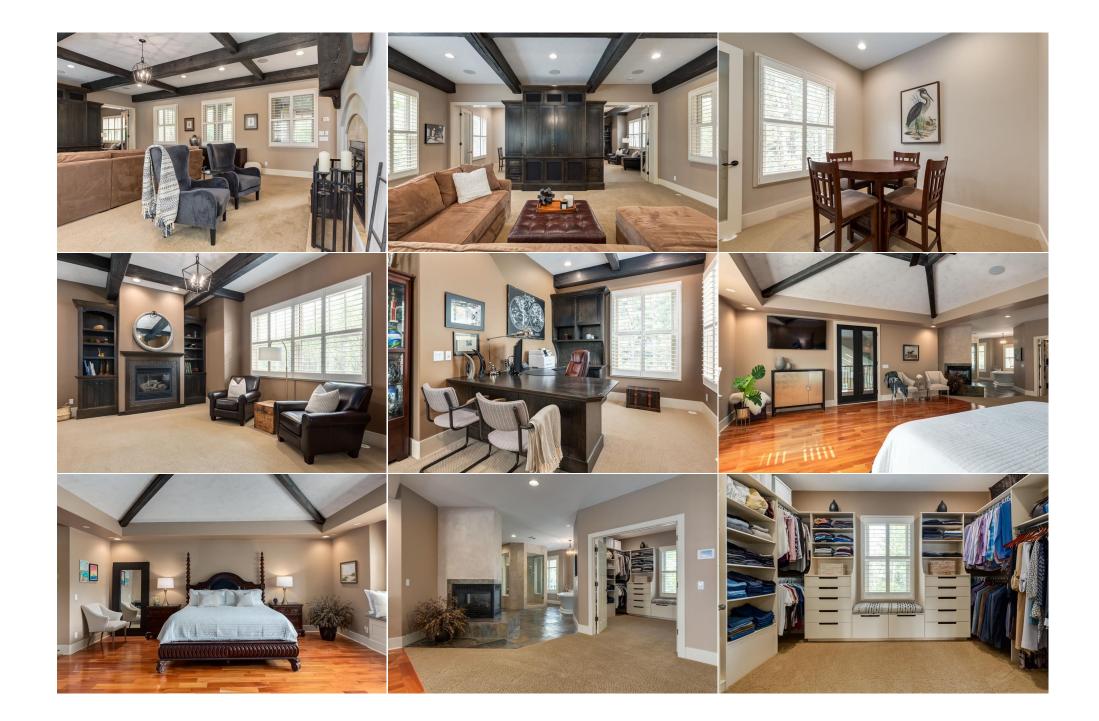

| Other<br>Library<br>5pc Bathroom<br>Balcony<br>Bedroom<br>Loft<br>Bedroom - Primary<br>4pc Ensuite bath<br>Bedroom<br>Exercise Room | Main<br>Main<br>Second<br>Second<br>Second<br>Second<br>Basement<br>Basement<br>Basement                                                                                                                                                                                                                  | 30`1" x 17`1"<br>24`9" x 20`4"<br>12`2" x 9`7"<br>9`9" x 7`5"<br>11`7" x 11`0"<br>24`9" x 6`3"<br>19`8" x 20`5"<br>4`11" x 8`8"<br>13`1" x 11`11"<br>14`8" x 13`4"                                                                                                                                                                                                                                                                    | Storage<br>4pc Ensuite bath<br>6pc Ensuite bath<br>Bedroom<br>Bedroom<br>Loft<br>3pc Bathroom<br>Other<br>Bedroom<br>Other                                                                                                                                                                                                                                                                                                                                                                | Main<br>Second<br>Second<br>Second<br>Second<br>Basement<br>Basement<br>Basement<br>Basement<br>Basement                                                                                                                                                                                                                                                                              | 13`0" x 7`3"<br>7`9" x 4`11"<br>16`7" x 22`2"<br>11`3" x 14`9"<br>11`3" x 14`9"<br>15`11" x 11`1"<br>10`8" x 7`4"<br>10`3" x 13`5"<br>16`10" x 11`3"<br>14`5" x 54`4"                                                                                                |
|-------------------------------------------------------------------------------------------------------------------------------------|-----------------------------------------------------------------------------------------------------------------------------------------------------------------------------------------------------------------------------------------------------------------------------------------------------------|---------------------------------------------------------------------------------------------------------------------------------------------------------------------------------------------------------------------------------------------------------------------------------------------------------------------------------------------------------------------------------------------------------------------------------------|-------------------------------------------------------------------------------------------------------------------------------------------------------------------------------------------------------------------------------------------------------------------------------------------------------------------------------------------------------------------------------------------------------------------------------------------------------------------------------------------|---------------------------------------------------------------------------------------------------------------------------------------------------------------------------------------------------------------------------------------------------------------------------------------------------------------------------------------------------------------------------------------|----------------------------------------------------------------------------------------------------------------------------------------------------------------------------------------------------------------------------------------------------------------------|
| Game Room                                                                                                                           | Basement                                                                                                                                                                                                                                                                                                  | 32`7" x 62`4"                                                                                                                                                                                                                                                                                                                                                                                                                         | Storage                                                                                                                                                                                                                                                                                                                                                                                                                                                                                   | Basement                                                                                                                                                                                                                                                                                                                                                                              | 4`8" x 8`8"                                                                                                                                                                                                                                                          |
| Media Room                                                                                                                          | Basement                                                                                                                                                                                                                                                                                                  | 17`0" x 21`9"                                                                                                                                                                                                                                                                                                                                                                                                                         | Furnace/Utility Room                                                                                                                                                                                                                                                                                                                                                                                                                                                                      | Basement                                                                                                                                                                                                                                                                                                                                                                              | 21`3" x 12`8"                                                                                                                                                                                                                                                        |
| Furnace/Utility Room<br>Other                                                                                                       | Basement<br>Main                                                                                                                                                                                                                                                                                          | 4`4" x 12`1"<br>24`4" x 53`11"                                                                                                                                                                                                                                                                                                                                                                                                        | Furnace/Utility Room                                                                                                                                                                                                                                                                                                                                                                                                                                                                      | Basement                                                                                                                                                                                                                                                                                                                                                                              | 10`4" x 11`11"                                                                                                                                                                                                                                                       |
| Vulei                                                                                                                               | rialli                                                                                                                                                                                                                                                                                                    | 24 4 x JJ II                                                                                                                                                                                                                                                                                                                                                                                                                          | Legal/Tax/Financial                                                                                                                                                                                                                                                                                                                                                                                                                                                                       |                                                                                                                                                                                                                                                                                                                                                                                       |                                                                                                                                                                                                                                                                      |
| Title:<br>Fee Simple                                                                                                                | 0010001                                                                                                                                                                                                                                                                                                   | Zoning:<br>RC                                                                                                                                                                                                                                                                                                                                                                                                                         |                                                                                                                                                                                                                                                                                                                                                                                                                                                                                           |                                                                                                                                                                                                                                                                                                                                                                                       |                                                                                                                                                                                                                                                                      |
| Legal Desc:                                                                                                                         | 0213321                                                                                                                                                                                                                                                                                                   |                                                                                                                                                                                                                                                                                                                                                                                                                                       | Remarks                                                                                                                                                                                                                                                                                                                                                                                                                                                                                   |                                                                                                                                                                                                                                                                                                                                                                                       |                                                                                                                                                                                                                                                                      |
| Pub Rmks:                                                                                                                           | unparalleled location<br>Relax, entertain, BBQ<br>solid FIR front door, a<br>ceiling windows, ever<br>seamlessly blend inde<br>loads of bedrooms? T<br>appliances, granite co<br>fresco dining/enterta<br>sanctuary! HW floors,<br>retreat to your privat<br>other bedrooms share<br>basement. This space | . Set on 1.9 acres bordered by envi<br>b, hot tub, fires & play games! The<br>architectural marvels greet you at a<br>ry detail exudes luxury & elegance.<br>bor comfort with the beauty of the<br>his home has six. Plus 7 bathrooms<br>bounters + convenient pot filler. Enjining. Main floor laundry/mud room<br>, vaulted ceiling & balcony overlool<br>re deck for quiet contemplation. The<br>black & Jill bath. Homework/hango | ronmental reserve, this exclusive ret<br>huge driveway & 4 car HEATED/finish<br>every turn. From the curved open sta<br>Wide plank cherry hardwood floors<br>outdoors. This home offers 10,566 so<br>the heart of the home, the kitchen<br>oy easy outdoor access to wraparour<br>& butler's pantry! The magic contin<br>king the pool create an "oasis of rela<br>e other 3 bedrooms are perfectly loc<br>ut space featuring a cozy fireplace. E<br>- featuring a family room/games room | treat boasts endless opport<br>and garage is perfect for ALI<br>nircase w/cherry-stained han<br>flow seamlessly throughout<br>q ft of space. Everyone (& e<br>n, is a chef's delight, equipp<br>nd multi-tiered deck, comple<br>ues on upper level, where t<br>xation". Unwind in luxuriou<br>ated on the other side of th<br>Enjoy the AMAZING outdoor<br>m/bar area/theatre room/gy | ete w/outdoor kitchen & fireplace, ideal for<br>he primary bedroom serves as a true<br>s 5-piece ensuite bath w/steam shower or<br>is floor. One offers a 4-piece ensuite. Two<br>view as you head down to the walkout<br>m. Two additional bedrooms. Living in this |