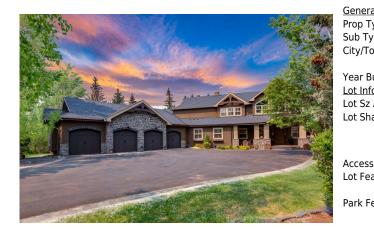

## 16 PINEHURST Drive, Rural Foothills County T1S 4J3

| MLS®#:  | A2105084 | Area:   | Pinehurst        | Listing          | 02/01/24       | List Price: <b>\$3,349,999</b> |
|---------|----------|---------|------------------|------------------|----------------|--------------------------------|
| Status: | Active   | County: | Foothills County | Date:<br>Change: | -\$50k, 07-Mar | Association: Fort McMurray     |

| Feat:             | Trees,Underground Sprinklers,Other,Private,Secluded,See Remarks,Views<br>Driveway,Heated Garage,Other,Oversized,Quad or More Attached |                   |       |                |                   |  |  |  |
|-------------------|---------------------------------------------------------------------------------------------------------------------------------------|-------------------|-------|----------------|-------------------|--|--|--|
| eat:              | Cul-De-Sac,Environmental Reserve,Front Yard,Lawn,No Neighbours Behind,Landscaped,Many                                                 |                   |       |                |                   |  |  |  |
| SS:               |                                                                                                                                       |                   |       |                |                   |  |  |  |
|                   |                                                                                                                                       |                   |       | Garage Sz:     | 4                 |  |  |  |
|                   |                                                                                                                                       |                   |       | Ttl Park:      | 8                 |  |  |  |
| ihape:            |                                                                                                                                       |                   |       | <u>Parking</u> |                   |  |  |  |
| iz Ar:            | 51,836 sqft                                                                                                                           |                   |       |                |                   |  |  |  |
| <u>nformation</u> |                                                                                                                                       | Ttl Sqft:         | 7,837 |                | with Residence    |  |  |  |
| Built:            | 2006                                                                                                                                  | Low Sqft:         |       | Style:         | 2 Storey, Acreage |  |  |  |
|                   | County                                                                                                                                | Abv Sqft:         | 7,837 | Baths:         | 6.5 (5 3)         |  |  |  |
| Town:             | Rural Foothills                                                                                                                       | Finished Floor Ar | ea    | Beds:          | 6 (4 2 )          |  |  |  |
| Туре:             | Detached                                                                                                                              |                   |       | <u>Layout</u>  |                   |  |  |  |
| Туре:             | Residential                                                                                                                           |                   |       | 108            |                   |  |  |  |
| eral Information  |                                                                                                                                       |                   |       | DOM            |                   |  |  |  |

| Other<br>Library<br>5pc Bathroom<br>Balcony<br>Bedroom<br>Loft<br>Bedroom - Primary<br>4pc Ensuite bath<br>Bedroom<br>Exercise Room | Main<br>Main<br>Second<br>Second<br>Second<br>Second<br>Basement<br>Basement<br>Basement                                                                                                                                                                                                                  | 30`1" x 17`1"<br>24`9" x 20`4"<br>12`2" x 9`7"<br>9`9" x 7`5"<br>11`7" x 11`0"<br>24`9" x 6`3"<br>19`8" x 20`5"<br>4`11" x 8`8"<br>13`1" x 11`11"<br>14`8" x 13`4"                                                                                                                                                                                                                                                                    | Storage<br>4pc Ensuite bath<br>6pc Ensuite bath<br>Bedroom<br>Bedroom<br>Loft<br>3pc Bathroom<br>Other<br>Bedroom<br>Other                                                                                                                                                                                                                                                                                                                                                                | Main<br>Second<br>Second<br>Second<br>Second<br>Basement<br>Basement<br>Basement<br>Basement<br>Basement                                                                                                                                                                                                                                                                              | 13`0" x 7`3"<br>7`9" x 4`11"<br>16`7" x 22`2"<br>11`3" x 14`9"<br>11`3" x 14`9"<br>15`11" x 11`1"<br>10`8" x 7`4"<br>10`3" x 13`5"<br>16`10" x 11`3"<br>14`5" x 54`4"                                                                                                |
|-------------------------------------------------------------------------------------------------------------------------------------|-----------------------------------------------------------------------------------------------------------------------------------------------------------------------------------------------------------------------------------------------------------------------------------------------------------|---------------------------------------------------------------------------------------------------------------------------------------------------------------------------------------------------------------------------------------------------------------------------------------------------------------------------------------------------------------------------------------------------------------------------------------|-------------------------------------------------------------------------------------------------------------------------------------------------------------------------------------------------------------------------------------------------------------------------------------------------------------------------------------------------------------------------------------------------------------------------------------------------------------------------------------------|---------------------------------------------------------------------------------------------------------------------------------------------------------------------------------------------------------------------------------------------------------------------------------------------------------------------------------------------------------------------------------------|----------------------------------------------------------------------------------------------------------------------------------------------------------------------------------------------------------------------------------------------------------------------|
| Game Room                                                                                                                           | Basement                                                                                                                                                                                                                                                                                                  | 32`7" x 62`4"                                                                                                                                                                                                                                                                                                                                                                                                                         | Storage                                                                                                                                                                                                                                                                                                                                                                                                                                                                                   | Basement                                                                                                                                                                                                                                                                                                                                                                              | 4`8" x 8`8"                                                                                                                                                                                                                                                          |
| Media Room                                                                                                                          | Basement                                                                                                                                                                                                                                                                                                  | 17`0" x 21`9"                                                                                                                                                                                                                                                                                                                                                                                                                         | Furnace/Utility Room                                                                                                                                                                                                                                                                                                                                                                                                                                                                      | Basement                                                                                                                                                                                                                                                                                                                                                                              | 21`3" x 12`8"                                                                                                                                                                                                                                                        |
| Furnace/Utility Room<br>Other                                                                                                       | Basement<br>Main                                                                                                                                                                                                                                                                                          | 4`4" x 12`1"<br>24`4" x 53`11"                                                                                                                                                                                                                                                                                                                                                                                                        | Furnace/Utility Room                                                                                                                                                                                                                                                                                                                                                                                                                                                                      | Basement                                                                                                                                                                                                                                                                                                                                                                              | 10`4" x 11`11"                                                                                                                                                                                                                                                       |
| Vulei                                                                                                                               | rialli                                                                                                                                                                                                                                                                                                    | 24 4 x JJ II                                                                                                                                                                                                                                                                                                                                                                                                                          | Legal/Tax/Financial                                                                                                                                                                                                                                                                                                                                                                                                                                                                       |                                                                                                                                                                                                                                                                                                                                                                                       |                                                                                                                                                                                                                                                                      |
| Title:<br>Fee Simple                                                                                                                | 0010001                                                                                                                                                                                                                                                                                                   | Zoning:<br>RC                                                                                                                                                                                                                                                                                                                                                                                                                         |                                                                                                                                                                                                                                                                                                                                                                                                                                                                                           |                                                                                                                                                                                                                                                                                                                                                                                       |                                                                                                                                                                                                                                                                      |
| Legal Desc:                                                                                                                         | 0213321                                                                                                                                                                                                                                                                                                   |                                                                                                                                                                                                                                                                                                                                                                                                                                       | Remarks                                                                                                                                                                                                                                                                                                                                                                                                                                                                                   |                                                                                                                                                                                                                                                                                                                                                                                       |                                                                                                                                                                                                                                                                      |
| Pub Rmks:                                                                                                                           | unparalleled location<br>Relax, entertain, BBQ<br>solid FIR front door, a<br>ceiling windows, ever<br>seamlessly blend inde<br>loads of bedrooms? T<br>appliances, granite co<br>fresco dining/enterta<br>sanctuary! HW floors,<br>retreat to your privat<br>other bedrooms share<br>basement. This space | . Set on 1.9 acres bordered by envi<br>b, hot tub, fires & play games! The<br>architectural marvels greet you at a<br>ry detail exudes luxury & elegance.<br>bor comfort with the beauty of the<br>his home has six. Plus 7 bathrooms<br>bounters + convenient pot filler. Enjining. Main floor laundry/mud room<br>, vaulted ceiling & balcony overlool<br>re deck for quiet contemplation. The<br>black & Jill bath. Homework/hango | ronmental reserve, this exclusive ret<br>huge driveway & 4 car HEATED/finish<br>every turn. From the curved open sta<br>Wide plank cherry hardwood floors<br>outdoors. This home offers 10,566 so<br>the heart of the home, the kitchen<br>oy easy outdoor access to wraparour<br>& butler's pantry! The magic contin<br>king the pool create an "oasis of rela<br>e other 3 bedrooms are perfectly loc<br>ut space featuring a cozy fireplace. E<br>- featuring a family room/games room | treat boasts endless opport<br>and garage is perfect for ALI<br>nircase w/cherry-stained han<br>flow seamlessly throughout<br>q ft of space. Everyone (& e<br>n, is a chef's delight, equipp<br>nd multi-tiered deck, comple<br>ues on upper level, where t<br>xation". Unwind in luxuriou<br>ated on the other side of th<br>Enjoy the AMAZING outdoor<br>m/bar area/theatre room/gy | ete w/outdoor kitchen & fireplace, ideal for<br>he primary bedroom serves as a true<br>s 5-piece ensuite bath w/steam shower or<br>is floor. One offers a 4-piece ensuite. Two<br>view as you head down to the walkout<br>m. Two additional bedrooms. Living in this |