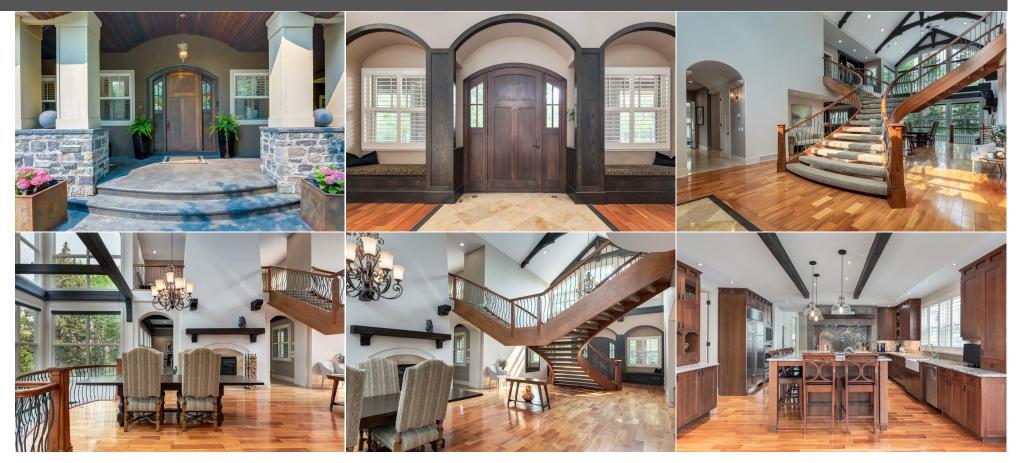

| Other<br>Library<br>5pc Bathroom<br>Balcony<br>Bedroom<br>Loft<br>Bedroom - Primary<br>4pc Ensuite bath<br>Bedroom<br>Exercise Room | Main<br>Main<br>Second<br>Second<br>Second<br>Second<br>Basement<br>Basement<br>Basement                                                                                                                                                                                                                  | 30`1" x 17`1"<br>24`9" x 20`4"<br>12`2" x 9`7"<br>9`9" x 7`5"<br>11`7" x 11`0"<br>24`9" x 6`3"<br>19`8" x 20`5"<br>4`11" x 8`8"<br>13`1" x 11`11"<br>14`8" x 13`4"                                                                                                                                                                                                                                                                    | Storage<br>4pc Ensuite bath<br>6pc Ensuite bath<br>Bedroom<br>Bedroom<br>Loft<br>3pc Bathroom<br>Other<br>Bedroom<br>Other                                                                                                                                                                                                                                                                                                                                                                | Main<br>Second<br>Second<br>Second<br>Second<br>Basement<br>Basement<br>Basement<br>Basement<br>Basement                                                                                                                                                                                                                                                                              | 13`0" x 7`3"<br>7`9" x 4`11"<br>16`7" x 22`2"<br>11`3" x 14`9"<br>11`3" x 14`9"<br>15`11" x 11`1"<br>10`8" x 7`4"<br>10`3" x 13`5"<br>16`10" x 11`3"<br>14`5" x 54`4"                                                                                                |
|-------------------------------------------------------------------------------------------------------------------------------------|-----------------------------------------------------------------------------------------------------------------------------------------------------------------------------------------------------------------------------------------------------------------------------------------------------------|---------------------------------------------------------------------------------------------------------------------------------------------------------------------------------------------------------------------------------------------------------------------------------------------------------------------------------------------------------------------------------------------------------------------------------------|-------------------------------------------------------------------------------------------------------------------------------------------------------------------------------------------------------------------------------------------------------------------------------------------------------------------------------------------------------------------------------------------------------------------------------------------------------------------------------------------|---------------------------------------------------------------------------------------------------------------------------------------------------------------------------------------------------------------------------------------------------------------------------------------------------------------------------------------------------------------------------------------|----------------------------------------------------------------------------------------------------------------------------------------------------------------------------------------------------------------------------------------------------------------------|
| Game Room                                                                                                                           | Basement                                                                                                                                                                                                                                                                                                  | 32`7" x 62`4"                                                                                                                                                                                                                                                                                                                                                                                                                         | Storage                                                                                                                                                                                                                                                                                                                                                                                                                                                                                   | Basement                                                                                                                                                                                                                                                                                                                                                                              | 4`8" x 8`8"                                                                                                                                                                                                                                                          |
| Media Room                                                                                                                          | Basement                                                                                                                                                                                                                                                                                                  | 17`0" x 21`9"                                                                                                                                                                                                                                                                                                                                                                                                                         | Furnace/Utility Room                                                                                                                                                                                                                                                                                                                                                                                                                                                                      | Basement                                                                                                                                                                                                                                                                                                                                                                              | 21`3" x 12`8"                                                                                                                                                                                                                                                        |
| Furnace/Utility Room<br>Other                                                                                                       | Basement<br>Main                                                                                                                                                                                                                                                                                          | 4`4" x 12`1"<br>24`4" x 53`11"                                                                                                                                                                                                                                                                                                                                                                                                        | Furnace/Utility Room                                                                                                                                                                                                                                                                                                                                                                                                                                                                      | Basement                                                                                                                                                                                                                                                                                                                                                                              | 10`4" x 11`11"                                                                                                                                                                                                                                                       |
| Vulei                                                                                                                               | rialli                                                                                                                                                                                                                                                                                                    | 24 4 x JJ II                                                                                                                                                                                                                                                                                                                                                                                                                          | Legal/Tax/Financial                                                                                                                                                                                                                                                                                                                                                                                                                                                                       |                                                                                                                                                                                                                                                                                                                                                                                       |                                                                                                                                                                                                                                                                      |
| Title:<br>Fee Simple                                                                                                                | 0010001                                                                                                                                                                                                                                                                                                   | Zoning:<br>RC                                                                                                                                                                                                                                                                                                                                                                                                                         |                                                                                                                                                                                                                                                                                                                                                                                                                                                                                           |                                                                                                                                                                                                                                                                                                                                                                                       |                                                                                                                                                                                                                                                                      |
| Legal Desc:                                                                                                                         | 0213321                                                                                                                                                                                                                                                                                                   |                                                                                                                                                                                                                                                                                                                                                                                                                                       | Remarks                                                                                                                                                                                                                                                                                                                                                                                                                                                                                   |                                                                                                                                                                                                                                                                                                                                                                                       |                                                                                                                                                                                                                                                                      |
| Pub Rmks:                                                                                                                           | unparalleled location<br>Relax, entertain, BBQ<br>solid FIR front door, a<br>ceiling windows, ever<br>seamlessly blend inde<br>loads of bedrooms? T<br>appliances, granite co<br>fresco dining/enterta<br>sanctuary! HW floors,<br>retreat to your privat<br>other bedrooms share<br>basement. This space | . Set on 1.9 acres bordered by envi<br>b, hot tub, fires & play games! The<br>architectural marvels greet you at a<br>ry detail exudes luxury & elegance.<br>bor comfort with the beauty of the<br>his home has six. Plus 7 bathrooms<br>bounters + convenient pot filler. Enjining. Main floor laundry/mud room<br>, vaulted ceiling & balcony overlool<br>re deck for quiet contemplation. The<br>black & Jill bath. Homework/hango | ronmental reserve, this exclusive ret<br>huge driveway & 4 car HEATED/finish<br>every turn. From the curved open sta<br>Wide plank cherry hardwood floors<br>outdoors. This home offers 10,566 so<br>the heart of the home, the kitchen<br>oy easy outdoor access to wraparour<br>& butler's pantry! The magic contin<br>king the pool create an "oasis of rela<br>e other 3 bedrooms are perfectly loc<br>ut space featuring a cozy fireplace. E<br>- featuring a family room/games room | treat boasts endless opport<br>and garage is perfect for ALI<br>nircase w/cherry-stained han<br>flow seamlessly throughout<br>q ft of space. Everyone (& e<br>n, is a chef's delight, equipp<br>nd multi-tiered deck, comple<br>ues on upper level, where t<br>xation". Unwind in luxuriou<br>ated on the other side of th<br>Enjoy the AMAZING outdoor<br>m/bar area/theatre room/gy | ete w/outdoor kitchen & fireplace, ideal for<br>he primary bedroom serves as a true<br>s 5-piece ensuite bath w/steam shower or<br>is floor. One offers a 4-piece ensuite. Two<br>view as you head down to the walkout<br>m. Two additional bedrooms. Living in this |