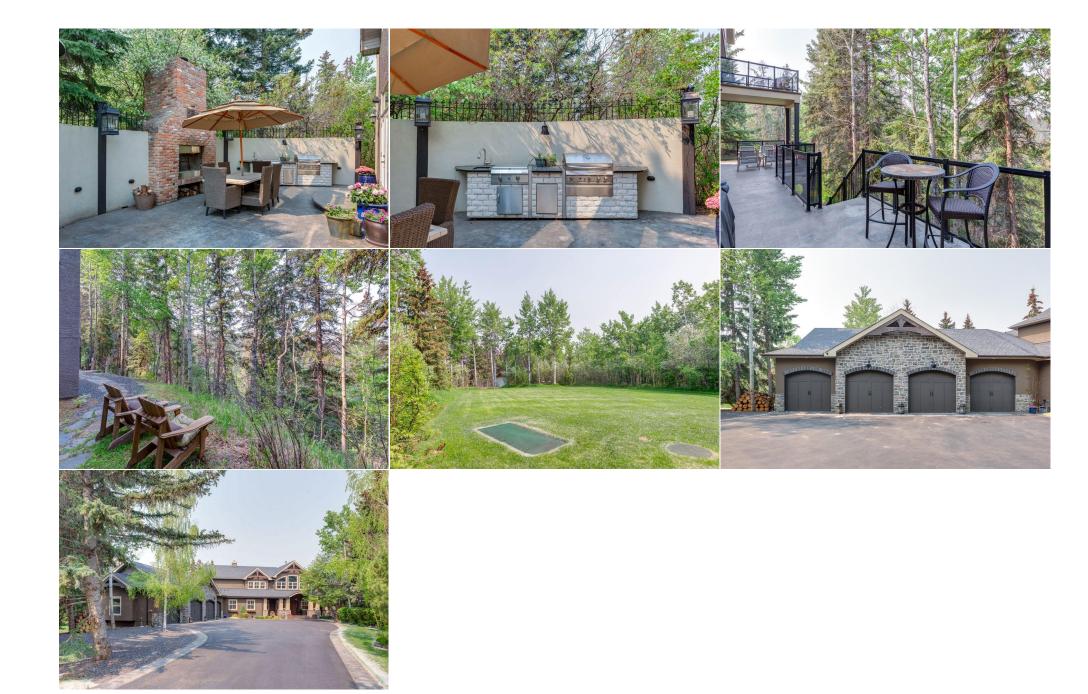

| Other<br>Library<br>5pc Bathroom<br>Balcony<br>Bedroom<br>Loft<br>Bedroom - Primary<br>4pc Ensuite bath<br>Bedroom<br>Exercise Room | Main<br>Main<br>Second<br>Second<br>Second<br>Second<br>Basement<br>Basement<br>Basement                                                                                                                                                                                                                  | 30`1" x 17`1"<br>24`9" x 20`4"<br>12`2" x 9`7"<br>9`9" x 7`5"<br>11`7" x 11`0"<br>24`9" x 6`3"<br>19`8" x 20`5"<br>4`11" x 8`8"<br>13`1" x 11`11"<br>14`8" x 13`4"                                                                                                                                                                                                                                                                    | Storage<br>4pc Ensuite bath<br>6pc Ensuite bath<br>Bedroom<br>Bedroom<br>Loft<br>3pc Bathroom<br>Other<br>Bedroom<br>Other                                                                                                                                                                                                                                                                                                                                                                | Main<br>Second<br>Second<br>Second<br>Second<br>Basement<br>Basement<br>Basement<br>Basement<br>Basement                                                                                                                                                                                                                                                                              | 13`0" x 7`3"<br>7`9" x 4`11"<br>16`7" x 22`2"<br>11`3" x 14`9"<br>11`3" x 14`9"<br>15`11" x 11`1"<br>10`8" x 7`4"<br>10`3" x 13`5"<br>16`10" x 11`3"<br>14`5" x 54`4"                                                                                                |
|-------------------------------------------------------------------------------------------------------------------------------------|-----------------------------------------------------------------------------------------------------------------------------------------------------------------------------------------------------------------------------------------------------------------------------------------------------------|---------------------------------------------------------------------------------------------------------------------------------------------------------------------------------------------------------------------------------------------------------------------------------------------------------------------------------------------------------------------------------------------------------------------------------------|-------------------------------------------------------------------------------------------------------------------------------------------------------------------------------------------------------------------------------------------------------------------------------------------------------------------------------------------------------------------------------------------------------------------------------------------------------------------------------------------|---------------------------------------------------------------------------------------------------------------------------------------------------------------------------------------------------------------------------------------------------------------------------------------------------------------------------------------------------------------------------------------|----------------------------------------------------------------------------------------------------------------------------------------------------------------------------------------------------------------------------------------------------------------------|
| Game Room                                                                                                                           | Basement                                                                                                                                                                                                                                                                                                  | 32`7" x 62`4"                                                                                                                                                                                                                                                                                                                                                                                                                         | Storage                                                                                                                                                                                                                                                                                                                                                                                                                                                                                   | Basement                                                                                                                                                                                                                                                                                                                                                                              | 4`8" x 8`8"                                                                                                                                                                                                                                                          |
| Media Room                                                                                                                          | Basement                                                                                                                                                                                                                                                                                                  | 17`0" x 21`9"                                                                                                                                                                                                                                                                                                                                                                                                                         | Furnace/Utility Room                                                                                                                                                                                                                                                                                                                                                                                                                                                                      | Basement                                                                                                                                                                                                                                                                                                                                                                              | 21`3" x 12`8"                                                                                                                                                                                                                                                        |
| Furnace/Utility Room<br>Other                                                                                                       | Basement<br>Main                                                                                                                                                                                                                                                                                          | 4`4" x 12`1"<br>24`4" x 53`11"                                                                                                                                                                                                                                                                                                                                                                                                        | Furnace/Utility Room                                                                                                                                                                                                                                                                                                                                                                                                                                                                      | Basement                                                                                                                                                                                                                                                                                                                                                                              | 10`4" x 11`11"                                                                                                                                                                                                                                                       |
| Vulei                                                                                                                               | rialli                                                                                                                                                                                                                                                                                                    | 24 4 x JJ II                                                                                                                                                                                                                                                                                                                                                                                                                          | Legal/Tax/Financial                                                                                                                                                                                                                                                                                                                                                                                                                                                                       |                                                                                                                                                                                                                                                                                                                                                                                       |                                                                                                                                                                                                                                                                      |
| Title:<br>Fee Simple                                                                                                                | 0010001                                                                                                                                                                                                                                                                                                   | Zoning:<br>RC                                                                                                                                                                                                                                                                                                                                                                                                                         |                                                                                                                                                                                                                                                                                                                                                                                                                                                                                           |                                                                                                                                                                                                                                                                                                                                                                                       |                                                                                                                                                                                                                                                                      |
| Legal Desc:                                                                                                                         | 0213321                                                                                                                                                                                                                                                                                                   |                                                                                                                                                                                                                                                                                                                                                                                                                                       | Remarks                                                                                                                                                                                                                                                                                                                                                                                                                                                                                   |                                                                                                                                                                                                                                                                                                                                                                                       |                                                                                                                                                                                                                                                                      |
| Pub Rmks:                                                                                                                           | unparalleled location<br>Relax, entertain, BBQ<br>solid FIR front door, a<br>ceiling windows, ever<br>seamlessly blend inde<br>loads of bedrooms? T<br>appliances, granite co<br>fresco dining/enterta<br>sanctuary! HW floors,<br>retreat to your privat<br>other bedrooms share<br>basement. This space | . Set on 1.9 acres bordered by envi<br>b, hot tub, fires & play games! The<br>architectural marvels greet you at a<br>ry detail exudes luxury & elegance.<br>bor comfort with the beauty of the<br>his home has six. Plus 7 bathrooms<br>bounters + convenient pot filler. Enjining. Main floor laundry/mud room<br>, vaulted ceiling & balcony overlool<br>re deck for quiet contemplation. The<br>black & Jill bath. Homework/hango | ronmental reserve, this exclusive ret<br>huge driveway & 4 car HEATED/finish<br>every turn. From the curved open sta<br>Wide plank cherry hardwood floors<br>outdoors. This home offers 10,566 so<br>the heart of the home, the kitchen<br>oy easy outdoor access to wraparour<br>& butler's pantry! The magic contin<br>king the pool create an "oasis of rela<br>e other 3 bedrooms are perfectly loc<br>ut space featuring a cozy fireplace. E<br>- featuring a family room/games room | treat boasts endless opport<br>and garage is perfect for ALI<br>nircase w/cherry-stained han<br>flow seamlessly throughout<br>q ft of space. Everyone (& e<br>n, is a chef's delight, equipp<br>nd multi-tiered deck, comple<br>ues on upper level, where t<br>xation". Unwind in luxuriou<br>ated on the other side of th<br>Enjoy the AMAZING outdoor<br>m/bar area/theatre room/gy | ete w/outdoor kitchen & fireplace, ideal for<br>he primary bedroom serves as a true<br>s 5-piece ensuite bath w/steam shower or<br>is floor. One offers a 4-piece ensuite. Two<br>view as you head down to the walkout<br>m. Two additional bedrooms. Living in this |

to see it - to believe a location - & a HOUSE like this - is available...SO close to Calgary.

Contract, Humidifiers (3), Water Softener "as-is"

**Royal LePage Benchmark** 

automatic safety cover. Multiple fireplaces & office spaces for remote work. 3 steam showers. In floor heat w/multiple zones. Dual coil hot water heater. Maintenance free concrete decks. Irrigation system. Invisible pet fence borders the entire property! Top-of-the-line features including AdvanTex septic systemevery detail has been meticulously crafted for comfort & convenience. Walk through the home using 3D tour - or choose to experience this unparalleled home & location firsthand - by booking showing today! With groceries & retail just 7 mins away, you'll enjoy the perfect balance of tranquility & accessibility. You truly have