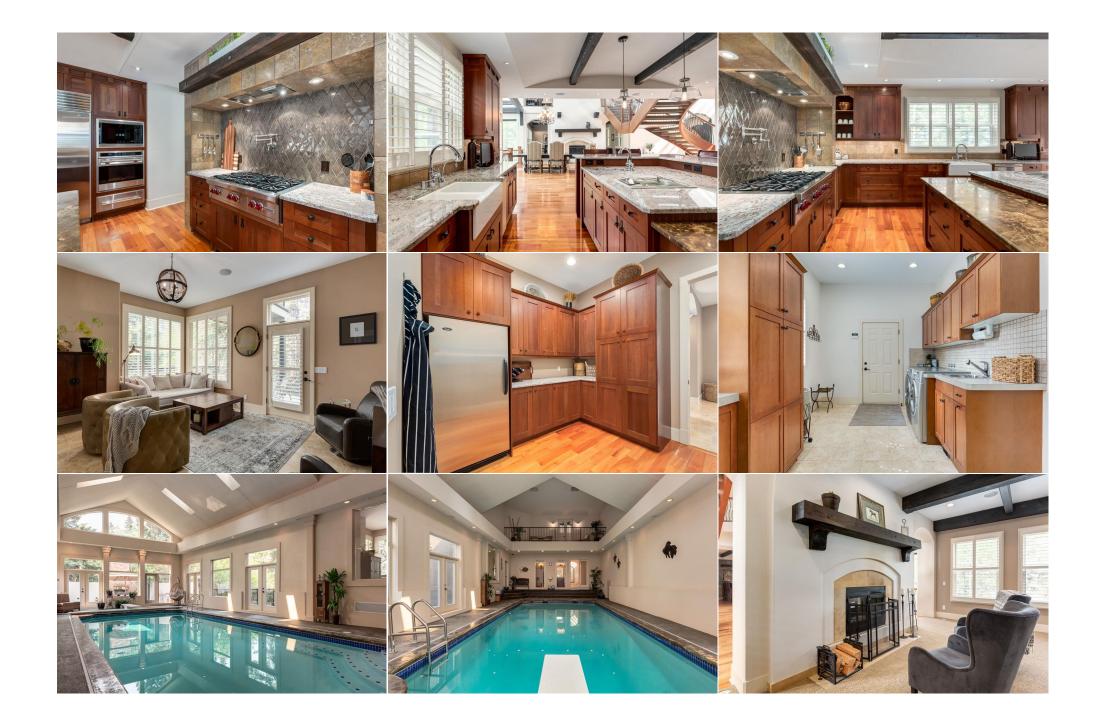

| Other<br>Library<br>5pc Bathroom<br>Balcony<br>Bedroom<br>Loft<br>Bedroom - Primary<br>4pc Ensuite bath<br>Bedroom<br>Exercise Room | Main<br>Main<br>Second<br>Second<br>Second<br>Second<br>Basement<br>Basement<br>Basement                                                                                                                                                                                                                  | 30`1" x 17`1"<br>24`9" x 20`4"<br>12`2" x 9`7"<br>9`9" x 7`5"<br>11`7" x 11`0"<br>24`9" x 6`3"<br>19`8" x 20`5"<br>4`11" x 8`8"<br>13`1" x 11`11"<br>14`8" x 13`4"                                                                                                                                                                                                                                                                    | Storage<br>4pc Ensuite bath<br>6pc Ensuite bath<br>Bedroom<br>Bedroom<br>Loft<br>3pc Bathroom<br>Other<br>Bedroom<br>Other                                                                                                                                                                                                                                                                                                                                                                | Main<br>Second<br>Second<br>Second<br>Second<br>Basement<br>Basement<br>Basement<br>Basement<br>Basement                                                                                                                                                                                                                                                                              | 13`0" x 7`3"<br>7`9" x 4`11"<br>16`7" x 22`2"<br>11`3" x 14`9"<br>11`3" x 14`9"<br>15`11" x 11`1"<br>10`8" x 7`4"<br>10`3" x 13`5"<br>16`10" x 11`3"<br>14`5" x 54`4"                                                                                                |
|-------------------------------------------------------------------------------------------------------------------------------------|-----------------------------------------------------------------------------------------------------------------------------------------------------------------------------------------------------------------------------------------------------------------------------------------------------------|---------------------------------------------------------------------------------------------------------------------------------------------------------------------------------------------------------------------------------------------------------------------------------------------------------------------------------------------------------------------------------------------------------------------------------------|-------------------------------------------------------------------------------------------------------------------------------------------------------------------------------------------------------------------------------------------------------------------------------------------------------------------------------------------------------------------------------------------------------------------------------------------------------------------------------------------|---------------------------------------------------------------------------------------------------------------------------------------------------------------------------------------------------------------------------------------------------------------------------------------------------------------------------------------------------------------------------------------|----------------------------------------------------------------------------------------------------------------------------------------------------------------------------------------------------------------------------------------------------------------------|
| Game Room                                                                                                                           | Basement                                                                                                                                                                                                                                                                                                  | 32`7" x 62`4"                                                                                                                                                                                                                                                                                                                                                                                                                         | Storage                                                                                                                                                                                                                                                                                                                                                                                                                                                                                   | Basement                                                                                                                                                                                                                                                                                                                                                                              | 4`8" x 8`8"                                                                                                                                                                                                                                                          |
| Media Room                                                                                                                          | Basement                                                                                                                                                                                                                                                                                                  | 17`0" x 21`9"                                                                                                                                                                                                                                                                                                                                                                                                                         | Furnace/Utility Room                                                                                                                                                                                                                                                                                                                                                                                                                                                                      | Basement                                                                                                                                                                                                                                                                                                                                                                              | 21`3" x 12`8"                                                                                                                                                                                                                                                        |
| Furnace/Utility Room<br>Other                                                                                                       | Basement<br>Main                                                                                                                                                                                                                                                                                          | 4`4" x 12`1"<br>24`4" x 53`11"                                                                                                                                                                                                                                                                                                                                                                                                        | Furnace/Utility Room                                                                                                                                                                                                                                                                                                                                                                                                                                                                      | Basement                                                                                                                                                                                                                                                                                                                                                                              | 10`4" x 11`11"                                                                                                                                                                                                                                                       |
| Vulei                                                                                                                               | rialli                                                                                                                                                                                                                                                                                                    | 24 4 x JJ II                                                                                                                                                                                                                                                                                                                                                                                                                          | Legal/Tax/Financial                                                                                                                                                                                                                                                                                                                                                                                                                                                                       |                                                                                                                                                                                                                                                                                                                                                                                       |                                                                                                                                                                                                                                                                      |
| Title:<br>Fee Simple                                                                                                                | 0010001                                                                                                                                                                                                                                                                                                   | Zoning:<br>RC                                                                                                                                                                                                                                                                                                                                                                                                                         |                                                                                                                                                                                                                                                                                                                                                                                                                                                                                           |                                                                                                                                                                                                                                                                                                                                                                                       |                                                                                                                                                                                                                                                                      |
| Legal Desc:                                                                                                                         | 0213321                                                                                                                                                                                                                                                                                                   |                                                                                                                                                                                                                                                                                                                                                                                                                                       | Remarks                                                                                                                                                                                                                                                                                                                                                                                                                                                                                   |                                                                                                                                                                                                                                                                                                                                                                                       |                                                                                                                                                                                                                                                                      |
| Pub Rmks:                                                                                                                           | unparalleled location<br>Relax, entertain, BBQ<br>solid FIR front door, a<br>ceiling windows, ever<br>seamlessly blend inde<br>loads of bedrooms? T<br>appliances, granite co<br>fresco dining/enterta<br>sanctuary! HW floors,<br>retreat to your privat<br>other bedrooms share<br>basement. This space | . Set on 1.9 acres bordered by envi<br>b, hot tub, fires & play games! The<br>architectural marvels greet you at a<br>ry detail exudes luxury & elegance.<br>bor comfort with the beauty of the<br>his home has six. Plus 7 bathrooms<br>bounters + convenient pot filler. Enjining. Main floor laundry/mud room<br>, vaulted ceiling & balcony overlool<br>re deck for quiet contemplation. The<br>black & Jill bath. Homework/hango | ronmental reserve, this exclusive ret<br>huge driveway & 4 car HEATED/finish<br>every turn. From the curved open sta<br>Wide plank cherry hardwood floors<br>outdoors. This home offers 10,566 so<br>the heart of the home, the kitchen<br>oy easy outdoor access to wraparour<br>& butler's pantry! The magic contin<br>king the pool create an "oasis of rela<br>e other 3 bedrooms are perfectly loc<br>ut space featuring a cozy fireplace. E<br>- featuring a family room/games room | treat boasts endless opport<br>and garage is perfect for ALI<br>nircase w/cherry-stained han<br>flow seamlessly throughout<br>q ft of space. Everyone (& e<br>n, is a chef's delight, equipp<br>nd multi-tiered deck, comple<br>ues on upper level, where t<br>xation". Unwind in luxuriou<br>ated on the other side of th<br>Enjoy the AMAZING outdoor<br>m/bar area/theatre room/gy | ete w/outdoor kitchen & fireplace, ideal for<br>he primary bedroom serves as a true<br>s 5-piece ensuite bath w/steam shower or<br>is floor. One offers a 4-piece ensuite. Two<br>view as you head down to the walkout<br>m. Two additional bedrooms. Living in this |