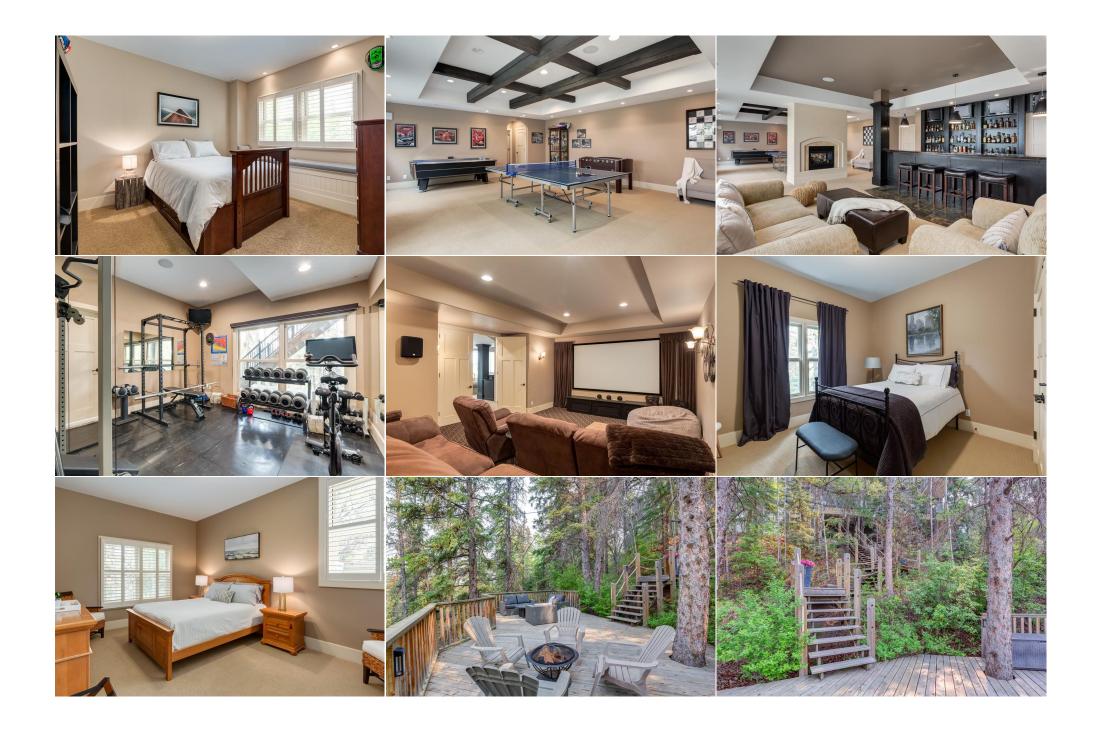

| Other<br>Library<br>5pc Bathroom<br>Balcony<br>Bedroom<br>Loft<br>Bedroom - Primary<br>4pc Ensuite bath<br>Bedroom<br>Exercise Room | Main<br>Main<br>Second<br>Second<br>Second<br>Second<br>Basement<br>Basement<br>Basement                                                                                                                                                                                                                  | 30`1" x 17`1"<br>24`9" x 20`4"<br>12`2" x 9`7"<br>9`9" x 7`5"<br>11`7" x 11`0"<br>24`9" x 6`3"<br>19`8" x 20`5"<br>4`11" x 8`8"<br>13`1" x 11`11"<br>14`8" x 13`4"                                                                                                                                                                                                                                                                    | Storage<br>4pc Ensuite bath<br>6pc Ensuite bath<br>Bedroom<br>Bedroom<br>Loft<br>3pc Bathroom<br>Other<br>Bedroom<br>Other                                                                                                                                                                                                                                                                                                                                                                | Main<br>Second<br>Second<br>Second<br>Second<br>Basement<br>Basement<br>Basement<br>Basement<br>Basement                                                                                                                                                                                                                                                                              | 13`0" x 7`3"<br>7`9" x 4`11"<br>16`7" x 22`2"<br>11`3" x 14`9"<br>11`3" x 14`9"<br>15`11" x 11`1"<br>10`8" x 7`4"<br>10`3" x 13`5"<br>16`10" x 11`3"<br>14`5" x 54`4"                                                                                                |
|-------------------------------------------------------------------------------------------------------------------------------------|-----------------------------------------------------------------------------------------------------------------------------------------------------------------------------------------------------------------------------------------------------------------------------------------------------------|---------------------------------------------------------------------------------------------------------------------------------------------------------------------------------------------------------------------------------------------------------------------------------------------------------------------------------------------------------------------------------------------------------------------------------------|-------------------------------------------------------------------------------------------------------------------------------------------------------------------------------------------------------------------------------------------------------------------------------------------------------------------------------------------------------------------------------------------------------------------------------------------------------------------------------------------|---------------------------------------------------------------------------------------------------------------------------------------------------------------------------------------------------------------------------------------------------------------------------------------------------------------------------------------------------------------------------------------|----------------------------------------------------------------------------------------------------------------------------------------------------------------------------------------------------------------------------------------------------------------------|
| Game Room                                                                                                                           | Basement                                                                                                                                                                                                                                                                                                  | 32`7" x 62`4"                                                                                                                                                                                                                                                                                                                                                                                                                         | Storage                                                                                                                                                                                                                                                                                                                                                                                                                                                                                   | Basement                                                                                                                                                                                                                                                                                                                                                                              | 4`8" x 8`8"                                                                                                                                                                                                                                                          |
| Media Room                                                                                                                          | Basement                                                                                                                                                                                                                                                                                                  | 17`0" x 21`9"                                                                                                                                                                                                                                                                                                                                                                                                                         | Furnace/Utility Room                                                                                                                                                                                                                                                                                                                                                                                                                                                                      | Basement                                                                                                                                                                                                                                                                                                                                                                              | 21`3" x 12`8"                                                                                                                                                                                                                                                        |
| Furnace/Utility Room<br>Other                                                                                                       | Basement<br>Main                                                                                                                                                                                                                                                                                          | 4`4" x 12`1"<br>24`4" x 53`11"                                                                                                                                                                                                                                                                                                                                                                                                        | Furnace/Utility Room                                                                                                                                                                                                                                                                                                                                                                                                                                                                      | Basement                                                                                                                                                                                                                                                                                                                                                                              | 10`4" x 11`11"                                                                                                                                                                                                                                                       |
| Vulei                                                                                                                               | rialli                                                                                                                                                                                                                                                                                                    | 24 4 x JJ II                                                                                                                                                                                                                                                                                                                                                                                                                          | Legal/Tax/Financial                                                                                                                                                                                                                                                                                                                                                                                                                                                                       |                                                                                                                                                                                                                                                                                                                                                                                       |                                                                                                                                                                                                                                                                      |
| Title:<br>Fee Simple                                                                                                                | 0010001                                                                                                                                                                                                                                                                                                   | Zoning:<br>RC                                                                                                                                                                                                                                                                                                                                                                                                                         |                                                                                                                                                                                                                                                                                                                                                                                                                                                                                           |                                                                                                                                                                                                                                                                                                                                                                                       |                                                                                                                                                                                                                                                                      |
| Legal Desc:                                                                                                                         | 0213321                                                                                                                                                                                                                                                                                                   |                                                                                                                                                                                                                                                                                                                                                                                                                                       | Remarks                                                                                                                                                                                                                                                                                                                                                                                                                                                                                   |                                                                                                                                                                                                                                                                                                                                                                                       |                                                                                                                                                                                                                                                                      |
| Pub Rmks:                                                                                                                           | unparalleled location<br>Relax, entertain, BBQ<br>solid FIR front door, a<br>ceiling windows, ever<br>seamlessly blend inde<br>loads of bedrooms? T<br>appliances, granite co<br>fresco dining/enterta<br>sanctuary! HW floors,<br>retreat to your privat<br>other bedrooms share<br>basement. This space | . Set on 1.9 acres bordered by envi<br>b, hot tub, fires & play games! The<br>architectural marvels greet you at a<br>ry detail exudes luxury & elegance.<br>bor comfort with the beauty of the<br>his home has six. Plus 7 bathrooms<br>bounters + convenient pot filler. Enjining. Main floor laundry/mud room<br>, vaulted ceiling & balcony overlool<br>re deck for quiet contemplation. The<br>black & Jill bath. Homework/hango | ronmental reserve, this exclusive ret<br>huge driveway & 4 car HEATED/finish<br>every turn. From the curved open sta<br>Wide plank cherry hardwood floors<br>outdoors. This home offers 10,566 so<br>the heart of the home, the kitchen<br>oy easy outdoor access to wraparour<br>& butler's pantry! The magic contin<br>king the pool create an "oasis of rela<br>e other 3 bedrooms are perfectly loc<br>ut space featuring a cozy fireplace. E<br>- featuring a family room/games room | treat boasts endless opport<br>and garage is perfect for ALI<br>nircase w/cherry-stained han<br>flow seamlessly throughout<br>q ft of space. Everyone (& e<br>n, is a chef's delight, equipp<br>nd multi-tiered deck, comple<br>ues on upper level, where t<br>xation". Unwind in luxuriou<br>ated on the other side of th<br>Enjoy the AMAZING outdoor<br>m/bar area/theatre room/gy | ete w/outdoor kitchen & fireplace, ideal for<br>he primary bedroom serves as a true<br>s 5-piece ensuite bath w/steam shower or<br>is floor. One offers a 4-piece ensuite. Two<br>view as you head down to the walkout<br>m. Two additional bedrooms. Living in this |