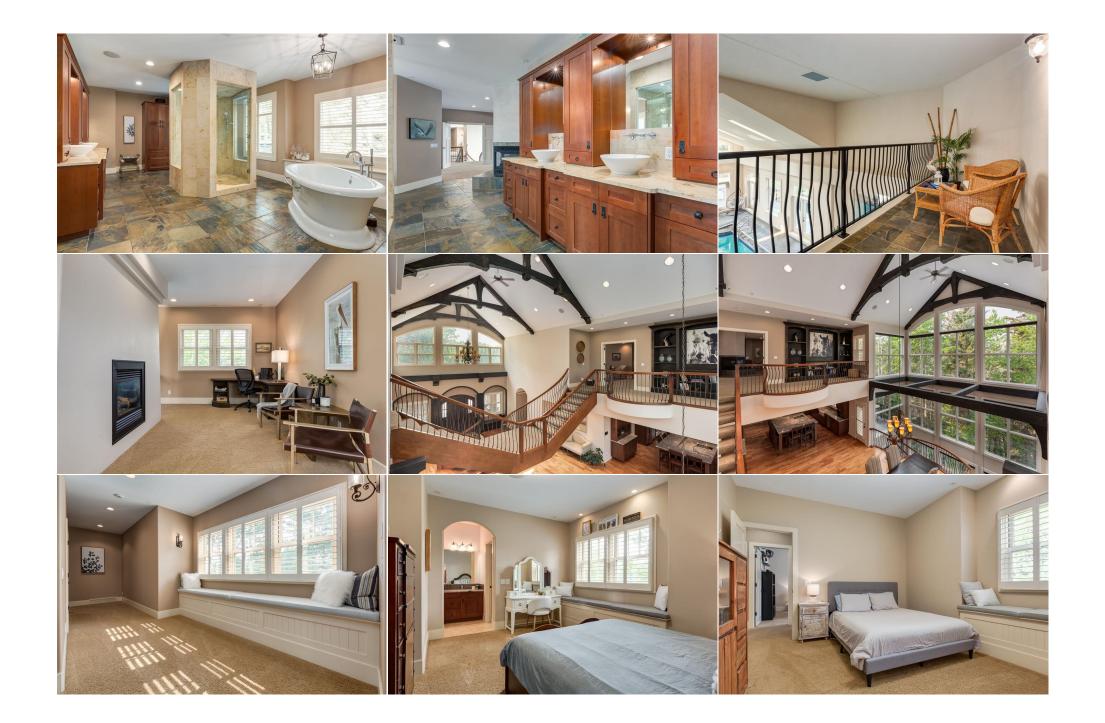

| Other<br>Library<br>5pc Bathroom<br>Balcony<br>Bedroom<br>Loft<br>Bedroom - Primary<br>4pc Ensuite bath<br>Bedroom<br>Exercise Room | Main<br>Main<br>Second<br>Second<br>Second<br>Second<br>Basement<br>Basement<br>Basement                                                                                                                                                                                                                  | 30`1" x 17`1"<br>24`9" x 20`4"<br>12`2" x 9`7"<br>9`9" x 7`5"<br>11`7" x 11`0"<br>24`9" x 6`3"<br>19`8" x 20`5"<br>4`11" x 8`8"<br>13`1" x 11`11"<br>14`8" x 13`4"                                                                                                                                                                                                                                                                    | Storage<br>4pc Ensuite bath<br>6pc Ensuite bath<br>Bedroom<br>Bedroom<br>Loft<br>3pc Bathroom<br>Other<br>Bedroom<br>Other                                                                                                                                                                                                                                                                                                                                                                | Main<br>Second<br>Second<br>Second<br>Second<br>Basement<br>Basement<br>Basement<br>Basement<br>Basement                                                                                                                                                                                                                                                                              | 13`0" x 7`3"<br>7`9" x 4`11"<br>16`7" x 22`2"<br>11`3" x 14`9"<br>11`3" x 14`9"<br>15`11" x 11`1"<br>10`8" x 7`4"<br>10`3" x 13`5"<br>16`10" x 11`3"<br>14`5" x 54`4"                                                                                                |
|-------------------------------------------------------------------------------------------------------------------------------------|-----------------------------------------------------------------------------------------------------------------------------------------------------------------------------------------------------------------------------------------------------------------------------------------------------------|---------------------------------------------------------------------------------------------------------------------------------------------------------------------------------------------------------------------------------------------------------------------------------------------------------------------------------------------------------------------------------------------------------------------------------------|-------------------------------------------------------------------------------------------------------------------------------------------------------------------------------------------------------------------------------------------------------------------------------------------------------------------------------------------------------------------------------------------------------------------------------------------------------------------------------------------|---------------------------------------------------------------------------------------------------------------------------------------------------------------------------------------------------------------------------------------------------------------------------------------------------------------------------------------------------------------------------------------|----------------------------------------------------------------------------------------------------------------------------------------------------------------------------------------------------------------------------------------------------------------------|
| Game Room                                                                                                                           | Basement                                                                                                                                                                                                                                                                                                  | 32`7" x 62`4"                                                                                                                                                                                                                                                                                                                                                                                                                         | Storage                                                                                                                                                                                                                                                                                                                                                                                                                                                                                   | Basement                                                                                                                                                                                                                                                                                                                                                                              | 4`8" x 8`8"                                                                                                                                                                                                                                                          |
| Media Room                                                                                                                          | Basement                                                                                                                                                                                                                                                                                                  | 17`0" x 21`9"                                                                                                                                                                                                                                                                                                                                                                                                                         | Furnace/Utility Room                                                                                                                                                                                                                                                                                                                                                                                                                                                                      | Basement                                                                                                                                                                                                                                                                                                                                                                              | 21`3" x 12`8"                                                                                                                                                                                                                                                        |
| Furnace/Utility Room<br>Other                                                                                                       | Basement<br>Main                                                                                                                                                                                                                                                                                          | 4`4" x 12`1"<br>24`4" x 53`11"                                                                                                                                                                                                                                                                                                                                                                                                        | Furnace/Utility Room                                                                                                                                                                                                                                                                                                                                                                                                                                                                      | Basement                                                                                                                                                                                                                                                                                                                                                                              | 10`4" x 11`11"                                                                                                                                                                                                                                                       |
| Vulei                                                                                                                               | rialli                                                                                                                                                                                                                                                                                                    | 24 4 x JJ II                                                                                                                                                                                                                                                                                                                                                                                                                          | Legal/Tax/Financial                                                                                                                                                                                                                                                                                                                                                                                                                                                                       |                                                                                                                                                                                                                                                                                                                                                                                       |                                                                                                                                                                                                                                                                      |
| Title:<br>Fee Simple                                                                                                                | 0010001                                                                                                                                                                                                                                                                                                   | Zoning:<br>RC                                                                                                                                                                                                                                                                                                                                                                                                                         |                                                                                                                                                                                                                                                                                                                                                                                                                                                                                           |                                                                                                                                                                                                                                                                                                                                                                                       |                                                                                                                                                                                                                                                                      |
| Legal Desc:                                                                                                                         | 0213321                                                                                                                                                                                                                                                                                                   |                                                                                                                                                                                                                                                                                                                                                                                                                                       | Remarks                                                                                                                                                                                                                                                                                                                                                                                                                                                                                   |                                                                                                                                                                                                                                                                                                                                                                                       |                                                                                                                                                                                                                                                                      |
| Pub Rmks:                                                                                                                           | unparalleled location<br>Relax, entertain, BBQ<br>solid FIR front door, a<br>ceiling windows, ever<br>seamlessly blend inde<br>loads of bedrooms? T<br>appliances, granite co<br>fresco dining/enterta<br>sanctuary! HW floors,<br>retreat to your privat<br>other bedrooms share<br>basement. This space | . Set on 1.9 acres bordered by envi<br>b, hot tub, fires & play games! The<br>architectural marvels greet you at a<br>ry detail exudes luxury & elegance.<br>bor comfort with the beauty of the<br>his home has six. Plus 7 bathrooms<br>bounters + convenient pot filler. Enjining. Main floor laundry/mud room<br>, vaulted ceiling & balcony overlool<br>re deck for quiet contemplation. The<br>black & Jill bath. Homework/hango | ronmental reserve, this exclusive ret<br>huge driveway & 4 car HEATED/finish<br>every turn. From the curved open sta<br>Wide plank cherry hardwood floors<br>outdoors. This home offers 10,566 so<br>the heart of the home, the kitchen<br>oy easy outdoor access to wraparour<br>& butler's pantry! The magic contin<br>king the pool create an "oasis of rela<br>e other 3 bedrooms are perfectly loc<br>ut space featuring a cozy fireplace. E<br>- featuring a family room/games room | treat boasts endless opport<br>and garage is perfect for ALI<br>nircase w/cherry-stained han<br>flow seamlessly throughout<br>q ft of space. Everyone (& e<br>n, is a chef's delight, equipp<br>nd multi-tiered deck, comple<br>ues on upper level, where t<br>xation". Unwind in luxuriou<br>ated on the other side of th<br>Enjoy the AMAZING outdoor<br>m/bar area/theatre room/gy | ete w/outdoor kitchen & fireplace, ideal for<br>he primary bedroom serves as a true<br>s 5-piece ensuite bath w/steam shower or<br>is floor. One offers a 4-piece ensuite. Two<br>view as you head down to the walkout<br>m. Two additional bedrooms. Living in this |