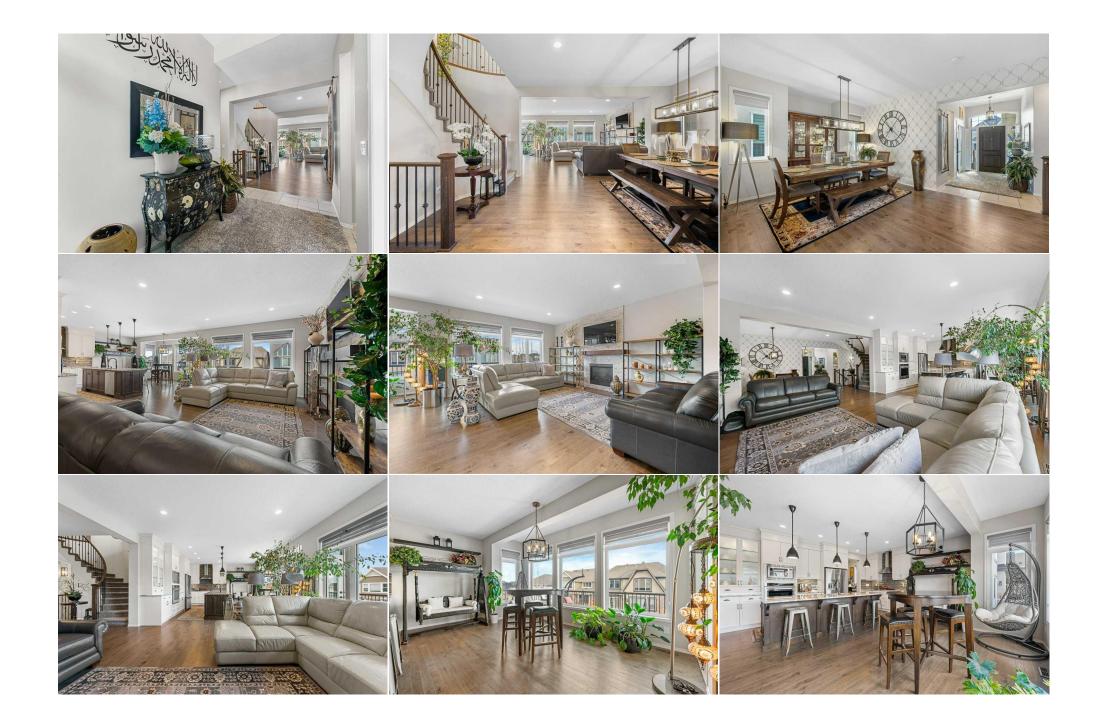

| Walk-In Closet                                  | Second                                                                                                                      | 11`1" x 6`4"                                                                                                                                                                                             | Furnace/Utility Room<br>Legal/Tax/Financial                                                                                                                                                                                      | Basement                                                                                                                                           | 14`9" x 15`7"                                                                                                                                                                                                                                                                                                                                         |
|-------------------------------------------------|-----------------------------------------------------------------------------------------------------------------------------|----------------------------------------------------------------------------------------------------------------------------------------------------------------------------------------------------------|----------------------------------------------------------------------------------------------------------------------------------------------------------------------------------------------------------------------------------|----------------------------------------------------------------------------------------------------------------------------------------------------|-------------------------------------------------------------------------------------------------------------------------------------------------------------------------------------------------------------------------------------------------------------------------------------------------------------------------------------------------------|
| Title:<br>Fee Simple                            |                                                                                                                             | Zoning:<br><b>R-1s</b>                                                                                                                                                                                   |                                                                                                                                                                                                                                  |                                                                                                                                                    |                                                                                                                                                                                                                                                                                                                                                       |
| Legal Desc:                                     | 1611227                                                                                                                     |                                                                                                                                                                                                          |                                                                                                                                                                                                                                  |                                                                                                                                                    |                                                                                                                                                                                                                                                                                                                                                       |
|                                                 |                                                                                                                             |                                                                                                                                                                                                          | Remarks                                                                                                                                                                                                                          |                                                                                                                                                    |                                                                                                                                                                                                                                                                                                                                                       |
| Pub Rmks:<br>Inclusions:<br>Property Listed By: | a main floor office/den<br>a stone gas fireplace,<br>bedrooms, and a conv<br>tub, and glass-enclose<br>speakers on the main | a, 9ft ceilings, a servery, a cho<br>is perfect for family gatherin<br>enient laundry room off the la<br>ed shower. The walk-out base<br>and upper level as well as fou<br>ith nearby shops, restaurants | ef-style kitchen with upgraded appliances<br>gs. Ascending via the spiral stairs lined w<br>arge primary suite. The ensuite is a sanct<br>ment, with 9ft ceilings and ample natural<br>r outdoor security cameras. Enjoy semi-pr | and built-in gas stove. Th<br>ith iron spindles, the seco<br>uary with his and hers van<br>light, awaits your creative<br>ivate access to Mahogany | asts a thoughtfully designed layout, featuring<br>e open living and dining space, adorned with<br>nd floor offers a spacious bonus room, three<br>lity, granite counters, a stand-alone soaker<br>e touch. The home is also pre-wired for ceiling<br>Lake right across the street and the beach<br>s. This is not just a home; it's a lifestyle. Make |