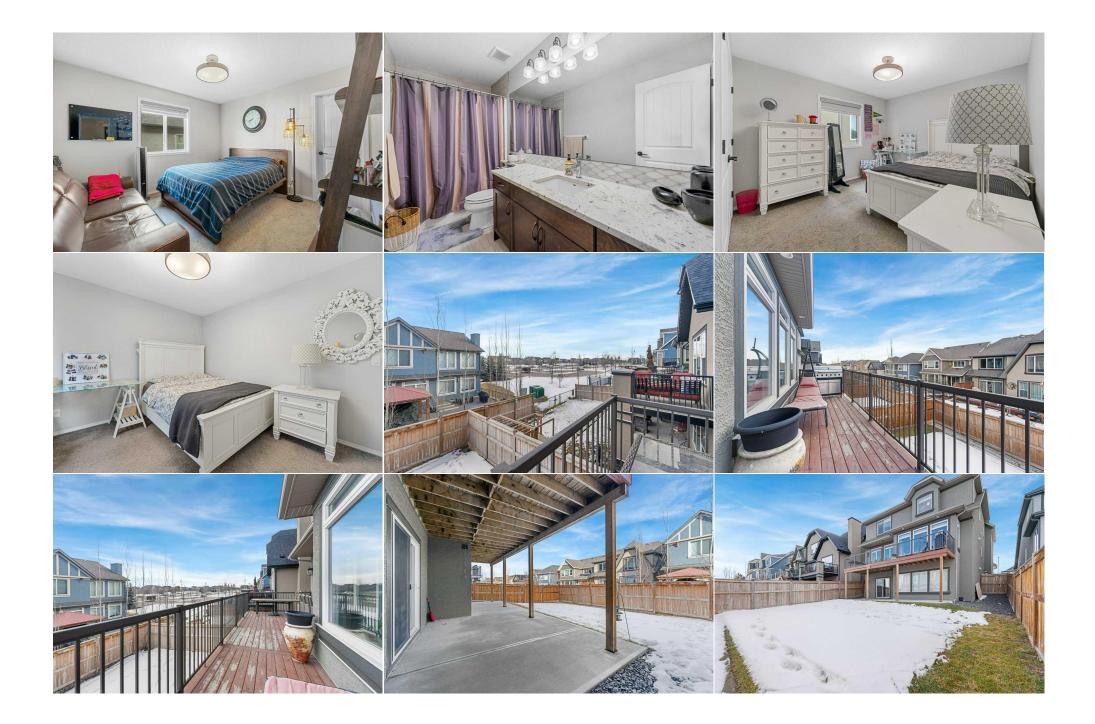

| Walk-In Closet                                  | Second                                                                                                                      | 11`1" x 6`4"                                                                                                                                                                                             | Furnace/Utility Room<br>Legal/Tax/Financial                                                                                                                                                                                      | Basement                                                                                                                                           | 14`9" x 15`7"                                                                                                                                                                                                                                                                                                                                         |
|-------------------------------------------------|-----------------------------------------------------------------------------------------------------------------------------|----------------------------------------------------------------------------------------------------------------------------------------------------------------------------------------------------------|----------------------------------------------------------------------------------------------------------------------------------------------------------------------------------------------------------------------------------|----------------------------------------------------------------------------------------------------------------------------------------------------|-------------------------------------------------------------------------------------------------------------------------------------------------------------------------------------------------------------------------------------------------------------------------------------------------------------------------------------------------------|
| Title:<br>Fee Simple                            |                                                                                                                             | Zoning:<br><b>R-1s</b>                                                                                                                                                                                   |                                                                                                                                                                                                                                  |                                                                                                                                                    |                                                                                                                                                                                                                                                                                                                                                       |
| Legal Desc:                                     | 1611227                                                                                                                     |                                                                                                                                                                                                          |                                                                                                                                                                                                                                  |                                                                                                                                                    |                                                                                                                                                                                                                                                                                                                                                       |
|                                                 |                                                                                                                             |                                                                                                                                                                                                          | Remarks                                                                                                                                                                                                                          |                                                                                                                                                    |                                                                                                                                                                                                                                                                                                                                                       |
| Pub Rmks:<br>Inclusions:<br>Property Listed By: | a main floor office/den<br>a stone gas fireplace,<br>bedrooms, and a conv<br>tub, and glass-enclose<br>speakers on the main | a, 9ft ceilings, a servery, a cho<br>is perfect for family gatherin<br>enient laundry room off the la<br>ed shower. The walk-out base<br>and upper level as well as fou<br>ith nearby shops, restaurants | ef-style kitchen with upgraded appliances<br>gs. Ascending via the spiral stairs lined w<br>arge primary suite. The ensuite is a sanct<br>ment, with 9ft ceilings and ample natural<br>r outdoor security cameras. Enjoy semi-pr | and built-in gas stove. Th<br>ith iron spindles, the seco<br>uary with his and hers van<br>light, awaits your creative<br>ivate access to Mahogany | asts a thoughtfully designed layout, featuring<br>e open living and dining space, adorned with<br>nd floor offers a spacious bonus room, three<br>lity, granite counters, a stand-alone soaker<br>e touch. The home is also pre-wired for ceiling<br>Lake right across the street and the beach<br>s. This is not just a home; it's a lifestyle. Make |