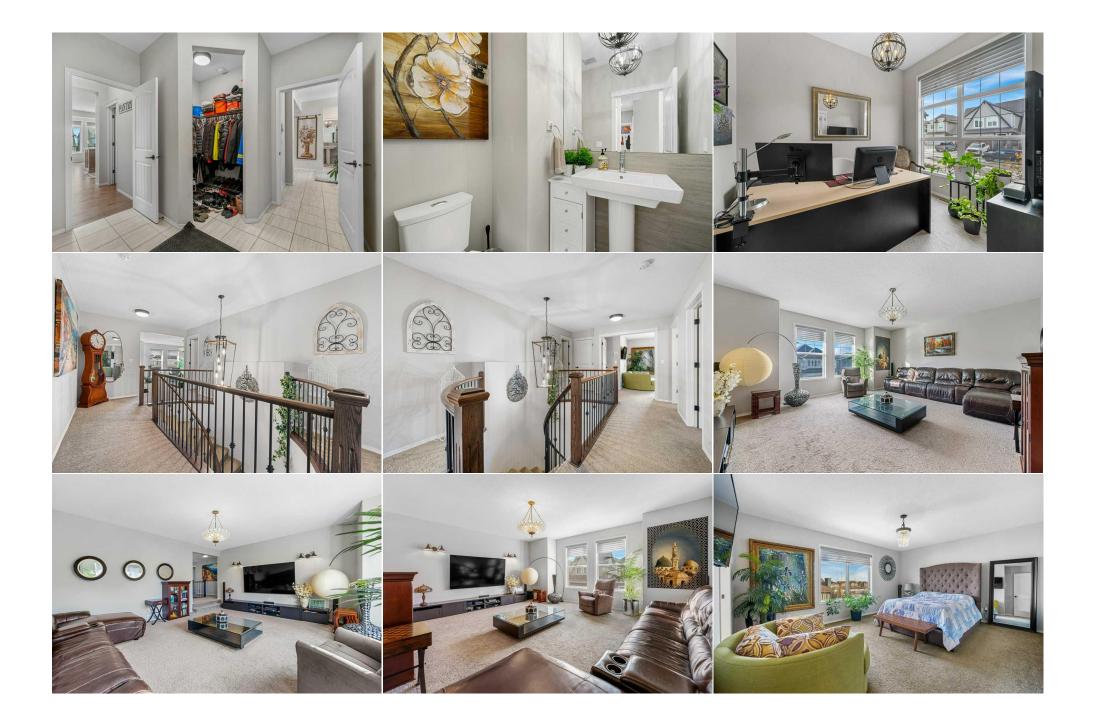

| Walk-In Closet                                  | Second                                                                                                                      | 11`1" x 6`4"                                                                                                                                                                                             | Furnace/Utility Room<br>Legal/Tax/Financial                                                                                                                                                                                      | Basement                                                                                                                                           | 14`9" x 15`7"                                                                                                                                                                                                                                                                                                                                         |
|-------------------------------------------------|-----------------------------------------------------------------------------------------------------------------------------|----------------------------------------------------------------------------------------------------------------------------------------------------------------------------------------------------------|----------------------------------------------------------------------------------------------------------------------------------------------------------------------------------------------------------------------------------|----------------------------------------------------------------------------------------------------------------------------------------------------|-------------------------------------------------------------------------------------------------------------------------------------------------------------------------------------------------------------------------------------------------------------------------------------------------------------------------------------------------------|
| Title:<br>Fee Simple                            |                                                                                                                             | Zoning:<br><b>R-1s</b>                                                                                                                                                                                   |                                                                                                                                                                                                                                  |                                                                                                                                                    |                                                                                                                                                                                                                                                                                                                                                       |
| Legal Desc:                                     | 1611227                                                                                                                     |                                                                                                                                                                                                          |                                                                                                                                                                                                                                  |                                                                                                                                                    |                                                                                                                                                                                                                                                                                                                                                       |
|                                                 |                                                                                                                             |                                                                                                                                                                                                          | Remarks                                                                                                                                                                                                                          |                                                                                                                                                    |                                                                                                                                                                                                                                                                                                                                                       |
| Pub Rmks:<br>Inclusions:<br>Property Listed By: | a main floor office/den<br>a stone gas fireplace,<br>bedrooms, and a conv<br>tub, and glass-enclose<br>speakers on the main | a, 9ft ceilings, a servery, a cho<br>is perfect for family gatherin<br>enient laundry room off the la<br>ed shower. The walk-out base<br>and upper level as well as fou<br>ith nearby shops, restaurants | ef-style kitchen with upgraded appliances<br>gs. Ascending via the spiral stairs lined w<br>arge primary suite. The ensuite is a sanct<br>ment, with 9ft ceilings and ample natural<br>r outdoor security cameras. Enjoy semi-pr | and built-in gas stove. Th<br>ith iron spindles, the seco<br>uary with his and hers van<br>light, awaits your creative<br>ivate access to Mahogany | asts a thoughtfully designed layout, featuring<br>e open living and dining space, adorned with<br>nd floor offers a spacious bonus room, three<br>lity, granite counters, a stand-alone soaker<br>e touch. The home is also pre-wired for ceiling<br>Lake right across the street and the beach<br>s. This is not just a home; it's a lifestyle. Make |