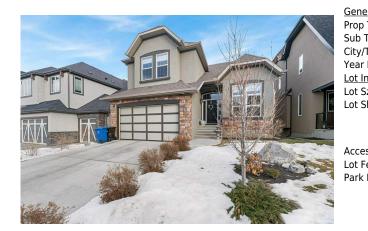

## 121 MASTERS Cape, Calgary T3M 2B2

| MLS®#:  | A2105131 | Area:   | Mahogany | Listing          | 02/07/24       | List Price: <b>\$1,199,000</b> |
|---------|----------|---------|----------|------------------|----------------|--------------------------------|
| Status: | Active   | County: | Calgary  | Date:<br>Change: | -\$31k, 01-May | Association: Fort McMurray     |

| neral Informatior | <u>1</u>        |                     |            | DOM           |           |
|-------------------|-----------------|---------------------|------------|---------------|-----------|
| р Туре:           | Residential     |                     |            | 102           |           |
| о Туре:           | Detached        |                     |            | <u>Layout</u> |           |
| y/Town:           | Calgary         | Finished Floor Ar   | <u>ea</u>  | Beds:         | 3 (3 )    |
| ar Built:         | 2016            | Abv Sqft:           | 2,942      | Baths:        | 2.5 (2 1) |
| Information       |                 | Low Sqft:           |            | Style:        | 2 Storey  |
| Sz Ar:            | 5,285 sqft      | Ttl Sqft:           | 2,942      |               |           |
| Shape:            |                 |                     |            | Parking       |           |
|                   |                 |                     |            | Ttl Park:     | 4         |
|                   |                 |                     |            | Garage Sz:    | 2         |
| cess:             |                 |                     |            |               |           |
| Feat:             | Back Yard,Close | to Clubhouse,Rectar | ngular Lot |               |           |
| 'k Feat:          | Double Garage A | Attached            |            |               |           |