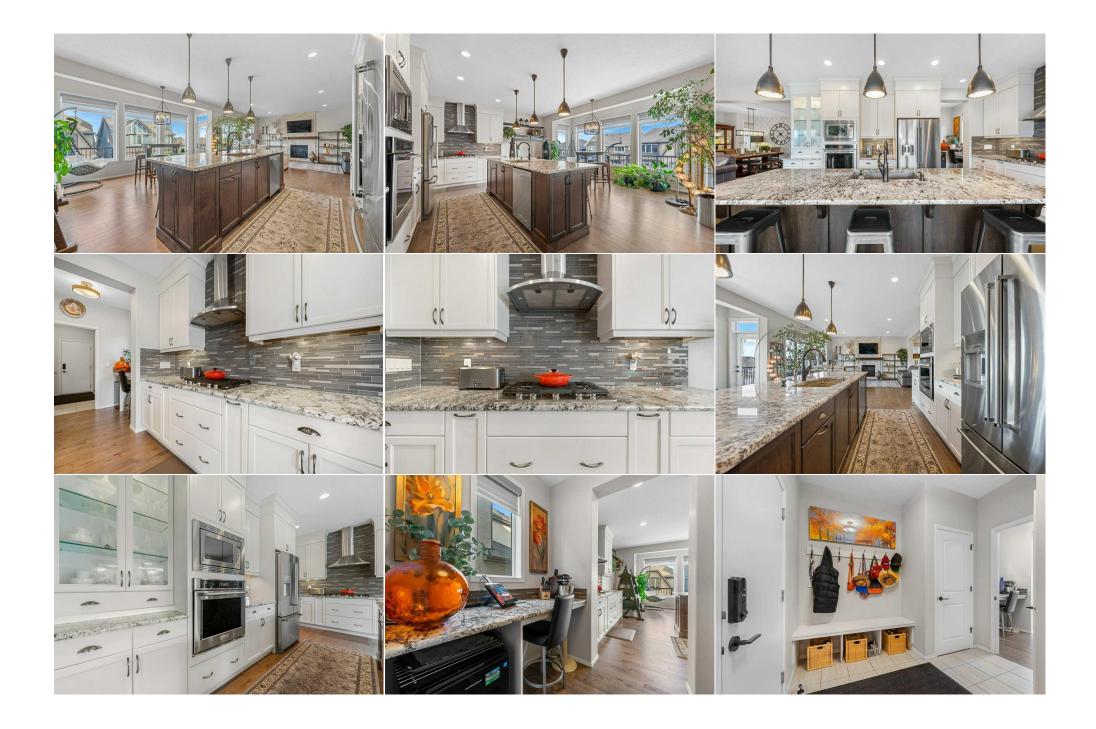

| Walk-In Closet                                  | Second                                                                                                                      | 11`1" x 6`4"                                                                                                                                                                                             | Furnace/Utility Room<br>Legal/Tax/Financial                                                                                                                                                                                      | Basement                                                                                                                                           | 14`9" x 15`7"                                                                                                                                                                                                                                                                                                                                         |
|-------------------------------------------------|-----------------------------------------------------------------------------------------------------------------------------|----------------------------------------------------------------------------------------------------------------------------------------------------------------------------------------------------------|----------------------------------------------------------------------------------------------------------------------------------------------------------------------------------------------------------------------------------|----------------------------------------------------------------------------------------------------------------------------------------------------|-------------------------------------------------------------------------------------------------------------------------------------------------------------------------------------------------------------------------------------------------------------------------------------------------------------------------------------------------------|
| Title:<br>Fee Simple                            |                                                                                                                             | Zoning:<br><b>R-1s</b>                                                                                                                                                                                   |                                                                                                                                                                                                                                  |                                                                                                                                                    |                                                                                                                                                                                                                                                                                                                                                       |
| Legal Desc:                                     | 1611227                                                                                                                     |                                                                                                                                                                                                          |                                                                                                                                                                                                                                  |                                                                                                                                                    |                                                                                                                                                                                                                                                                                                                                                       |
|                                                 |                                                                                                                             |                                                                                                                                                                                                          | Remarks                                                                                                                                                                                                                          |                                                                                                                                                    |                                                                                                                                                                                                                                                                                                                                                       |
| Pub Rmks:<br>Inclusions:<br>Property Listed By: | a main floor office/den<br>a stone gas fireplace,<br>bedrooms, and a conv<br>tub, and glass-enclose<br>speakers on the main | a, 9ft ceilings, a servery, a cho<br>is perfect for family gatherin<br>enient laundry room off the la<br>ed shower. The walk-out base<br>and upper level as well as fou<br>ith nearby shops, restaurants | ef-style kitchen with upgraded appliances<br>gs. Ascending via the spiral stairs lined w<br>arge primary suite. The ensuite is a sanct<br>ment, with 9ft ceilings and ample natural<br>r outdoor security cameras. Enjoy semi-pr | and built-in gas stove. Th<br>ith iron spindles, the seco<br>uary with his and hers van<br>light, awaits your creative<br>ivate access to Mahogany | asts a thoughtfully designed layout, featuring<br>e open living and dining space, adorned with<br>nd floor offers a spacious bonus room, three<br>lity, granite counters, a stand-alone soaker<br>e touch. The home is also pre-wired for ceiling<br>Lake right across the street and the beach<br>s. This is not just a home; it's a lifestyle. Make |