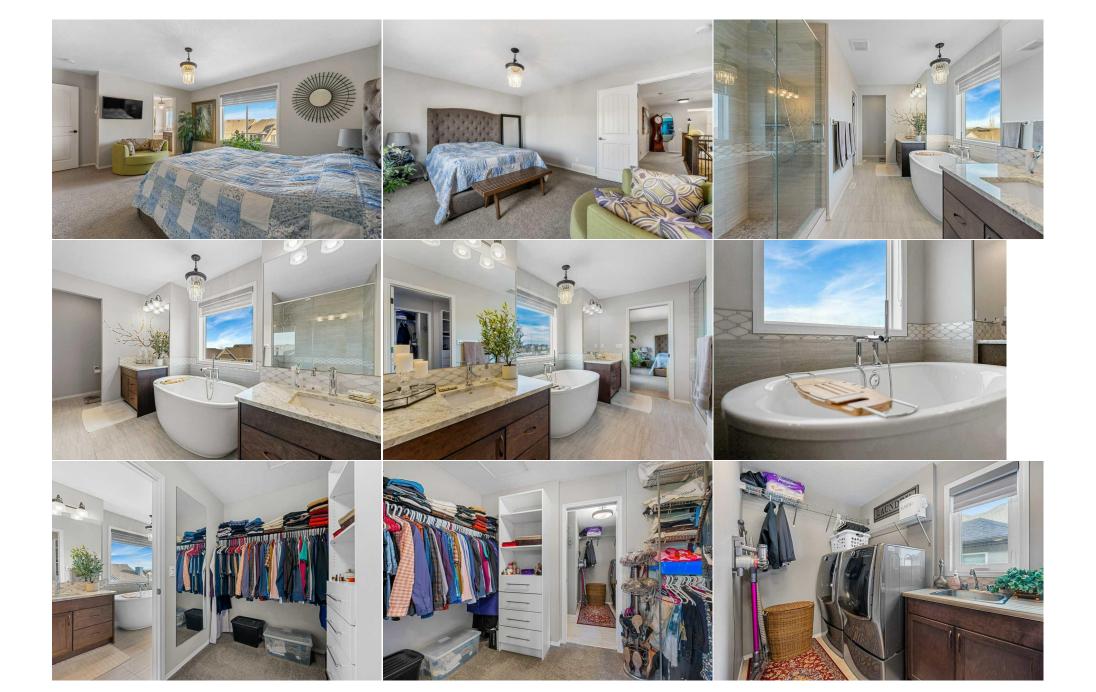

| Walk-In Closet                                  | Second                                                                                                                      | 11`1" x 6`4"                                                                                                                                                                                             | Furnace/Utility Room<br>Legal/Tax/Financial                                                                                                                                                                                      | Basement                                                                                                                                           | 14`9" x 15`7"                                                                                                                                                                                                                                                                                                                                         |
|-------------------------------------------------|-----------------------------------------------------------------------------------------------------------------------------|----------------------------------------------------------------------------------------------------------------------------------------------------------------------------------------------------------|----------------------------------------------------------------------------------------------------------------------------------------------------------------------------------------------------------------------------------|----------------------------------------------------------------------------------------------------------------------------------------------------|-------------------------------------------------------------------------------------------------------------------------------------------------------------------------------------------------------------------------------------------------------------------------------------------------------------------------------------------------------|
| Title:<br>Fee Simple                            |                                                                                                                             | Zoning:<br><b>R-1s</b>                                                                                                                                                                                   |                                                                                                                                                                                                                                  |                                                                                                                                                    |                                                                                                                                                                                                                                                                                                                                                       |
| Legal Desc:                                     | 1611227                                                                                                                     |                                                                                                                                                                                                          |                                                                                                                                                                                                                                  |                                                                                                                                                    |                                                                                                                                                                                                                                                                                                                                                       |
|                                                 |                                                                                                                             |                                                                                                                                                                                                          | Remarks                                                                                                                                                                                                                          |                                                                                                                                                    |                                                                                                                                                                                                                                                                                                                                                       |
| Pub Rmks:<br>Inclusions:<br>Property Listed By: | a main floor office/den<br>a stone gas fireplace,<br>bedrooms, and a conv<br>tub, and glass-enclose<br>speakers on the main | a, 9ft ceilings, a servery, a cho<br>is perfect for family gatherin<br>enient laundry room off the la<br>ed shower. The walk-out base<br>and upper level as well as fou<br>ith nearby shops, restaurants | ef-style kitchen with upgraded appliances<br>gs. Ascending via the spiral stairs lined w<br>arge primary suite. The ensuite is a sanct<br>ment, with 9ft ceilings and ample natural<br>r outdoor security cameras. Enjoy semi-pr | and built-in gas stove. Th<br>ith iron spindles, the seco<br>uary with his and hers van<br>light, awaits your creative<br>ivate access to Mahogany | asts a thoughtfully designed layout, featuring<br>e open living and dining space, adorned with<br>nd floor offers a spacious bonus room, three<br>lity, granite counters, a stand-alone soaker<br>e touch. The home is also pre-wired for ceiling<br>Lake right across the street and the beach<br>s. This is not just a home; it's a lifestyle. Make |