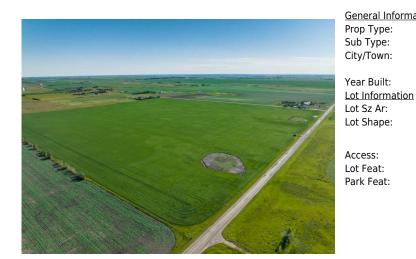

Legal/Tax/Financial

Title: Zoning: **Fee Simple Agricultoral** 

Legal Desc:

Remarks

Pub Rmks: Located on the northwest corner of Range road 280 and Inverlake Road in Rocky View County, this 64.7-hectare (160-acre) ranch and farm designated land is a rare opportunity waiting for you. (Great holding investment) The land is currently used for farming various crops and boasts incredible potential for future development. Situated close to the boundary of the Town of Chestermere and just 8 km from the City of Calgary, this property is ideally located for easy access to a range of amenities. The Hamlet of Conrich, located just 6 km away, is home to the CN Logistic Park and numerous other commercial developments. The East Rocky View Wastewater Transmission Line runs adjacent to the south side of the property, offering additional opportunities for development. In fact, when the County's pending evaluation of water sources from the Bow River is complete, the same right of way could provide an opportunity for a water line. The property also boasts a 6770KT utility right of way granted to Canadian Western Gas Company, and is accessible by four regional roadways. This is an incredible opportunity to invest in a prime piece of land with fantastic future development potential. Don't miss out on this rare chance to own a truly exceptional property! Directions: The land is located at the intersection of Range Road 280 and Inverlake Road