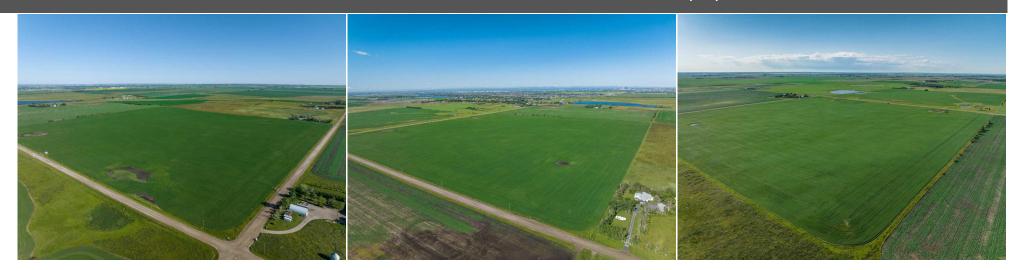

Legal/Tax/Financial

Title: Zoning: **Fee Simple Agricultoral** 

Legal Desc:

Remarks

Pub Rmks: Located on the northwest corner of Range road 280 and Inverlake Road in Rocky View County, this 64.7-hectare (160-acre) ranch and farm designated land is a rare opportunity waiting for you. (Great holding investment) The land is currently used for farming various crops and boasts incredible potential for future development. Situated close to the boundary of the Town of Chestermere and just 8 km from the City of Calgary, this property is ideally located for easy access to a range of amenities. The Hamlet of Conrich, located just 6 km away, is home to the CN Logistic Park and numerous other commercial developments. The East Rocky View Wastewater Transmission Line runs adjacent to the south side of the property, offering additional opportunities for development. In fact, when the County's pending evaluation of water sources from the Bow River is complete, the same right of way could provide an opportunity for a water line. The property also boasts a 6770KT utility right of way granted to Canadian Western Gas Company, and is accessible by four regional roadways. This is an incredible opportunity to invest in a prime piece of land with fantastic future development potential. Don't miss out on this rare chance to own a truly exceptional property! Directions: The land is located at the intersection of Range Road 280 and Inverlake Road