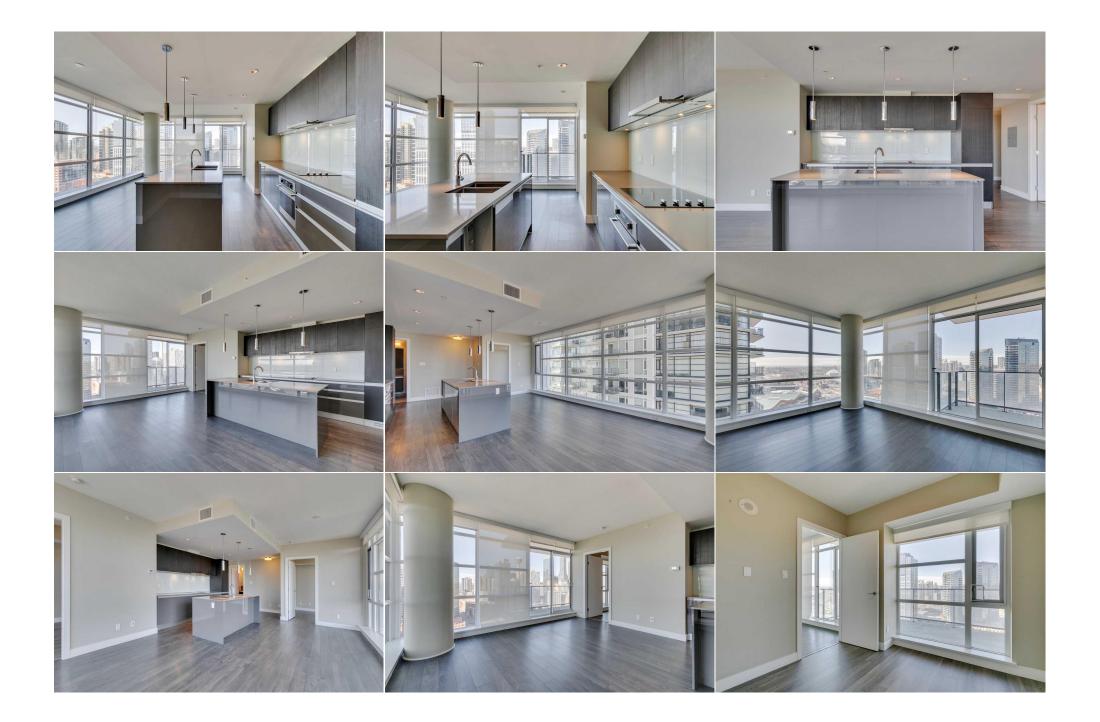

Covered,Enclosed,Heated Garage,Secured,Stall,Titled,Underground

Utilities and Features

| Roof:         | Membrane             | Construction:                                                                                                                       | Aluminum Siding ,Concrete,Stone Flooring: |         |              |  |  |  |  |
|---------------|----------------------|-------------------------------------------------------------------------------------------------------------------------------------|-------------------------------------------|---------|--------------|--|--|--|--|
| Heating:      | Fan Coil,Natural Gas | Aluminum Siding, Concre                                                                                                             |                                           |         |              |  |  |  |  |
| Sewer:        |                      | Flooring:                                                                                                                           |                                           |         |              |  |  |  |  |
| Ext Feat:     | Balcony,Courtyard    | Tile, Vinyl Plank                                                                                                                   |                                           |         |              |  |  |  |  |
|               |                      |                                                                                                                                     | Water Source:                             | · ·     |              |  |  |  |  |
|               | Fnd/Bsmt:            |                                                                                                                                     |                                           |         |              |  |  |  |  |
| Kitchen Appl: | Built-In Oven,Dishw  | Built-In Oven,Dishwasher,Electric Cooktop,Garage Control(s),Microwave,Range Hood,Refrigerator,Washer/Dryer Stacked,Window Coverings |                                           |         |              |  |  |  |  |
| Int Feat:     |                      | Closet Organizers,Kitchen Island,No Animal Home,No Smoking Home,Open Floorplan,Pantry,Quartz Counters,Storage,Wired for Sound       |                                           |         |              |  |  |  |  |
| Utilities:    |                      |                                                                                                                                     |                                           |         |              |  |  |  |  |
|               | Room Information     |                                                                                                                                     |                                           |         |              |  |  |  |  |
| Room          | Level                | Dimensions                                                                                                                          | Room                                      | Level   | Dimensions   |  |  |  |  |
| Living Room   | Main                 | 15`0" x 10`2"                                                                                                                       | Kitchen                                   | Main    | 12`0" x 9`8" |  |  |  |  |
| Dining Room   | Main                 | 11`6" x 9`0"                                                                                                                        | Foyer                                     | Main    | 8`0" x 5`0"  |  |  |  |  |
| Laundry       | Main                 | 5`0" x 3`0"                                                                                                                         | Bedroom - Primary                         | Main    | 10`2" x 9`4" |  |  |  |  |
| Bedroom       | Main                 | 9`8" x 9`6"                                                                                                                         | 4pc Ensuite bath                          | Main    | 0`0" x 0`0"  |  |  |  |  |
| 4pc Bathroom  | Main                 | 0`0" x 0`0"                                                                                                                         | ·                                         |         |              |  |  |  |  |
| -             |                      |                                                                                                                                     | Legal/Tax/Financial                       |         |              |  |  |  |  |
| Condo Fee:    |                      | Title:                                                                                                                              |                                           | Zoning: |              |  |  |  |  |

| \$761                                           | Fe                                                                                                                                                  | F <b>ee Simple</b><br>Fee Freq:<br><b>Aonthly</b>                                                                                                                                                                                                                                                                                                                                                                                                                                                                                                                                                                                                                                                                                                                                                                                                                     | DC (pre 1P2007) |  |  |  |
|-------------------------------------------------|-----------------------------------------------------------------------------------------------------------------------------------------------------|-----------------------------------------------------------------------------------------------------------------------------------------------------------------------------------------------------------------------------------------------------------------------------------------------------------------------------------------------------------------------------------------------------------------------------------------------------------------------------------------------------------------------------------------------------------------------------------------------------------------------------------------------------------------------------------------------------------------------------------------------------------------------------------------------------------------------------------------------------------------------|-----------------|--|--|--|
| Legal Desc:                                     | 1512348                                                                                                                                             | Remarks                                                                                                                                                                                                                                                                                                                                                                                                                                                                                                                                                                                                                                                                                                                                                                                                                                                               |                 |  |  |  |
| Pub Rmks:<br>Inclusions:<br>Property Listed By: | bathing this unit in sunlight. Sleel<br>sized bedrooms including the mas<br>parking stall. Fabulous amenities<br>with a work bench & tools. Enjoy t | DUE TO FINANCING***Spectacular mountain & city skyline views from this very open south west corner unit with floor to ceiling windows<br>nlight. Sleek modern kitchen with upgraded stainless appliance package, quartz countertops & a huge island with breakfast bar. Two good<br>ling the master with double closets & a 4 pc bath with soaker tub. Three elevators whisk you up to your suite or down to the secure, titled<br>s amenities include an elaborately equipped gym with yoga studio, a social lounge, a rooftop patio for summer BBQ's & a workshop, complete<br>ools. Enjoy the convenience of the concierge to handle incoming packages & the comfort & safety of security personnel. Walk to work or enjoy<br>Stampede Park, nearby Sunterra Market, shops, restaurants & entertainment or enjoy a stroll along the river & pathways. VACANT - FOR |                 |  |  |  |