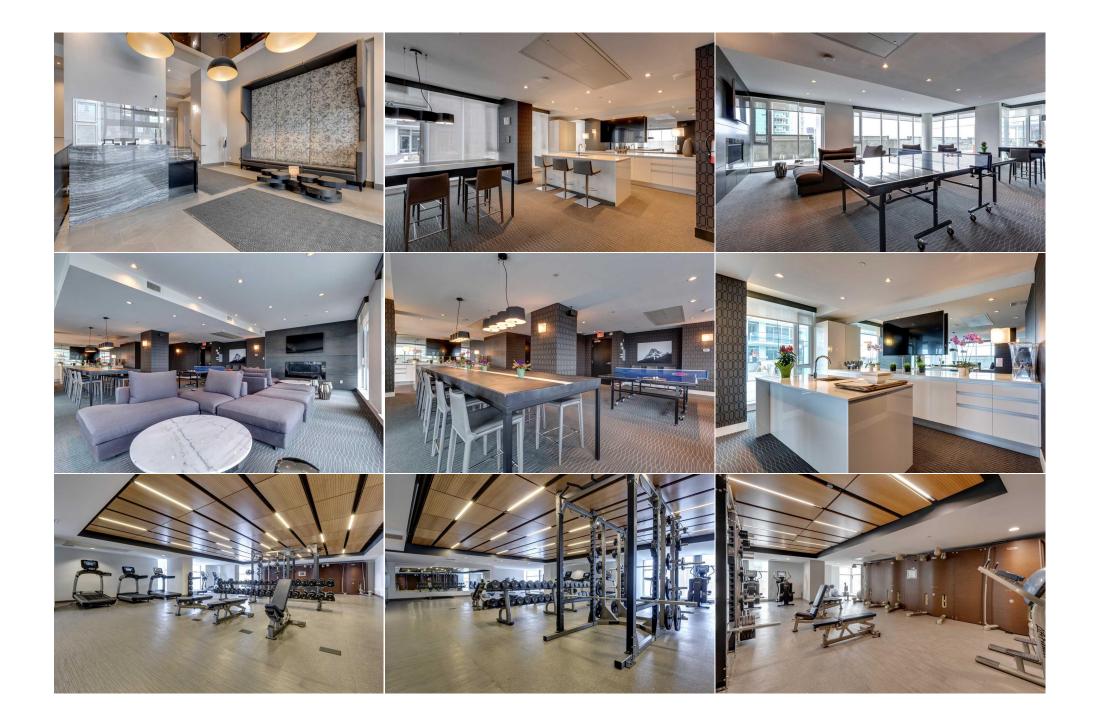

| \$761                                           | Fe                                                                                                                                                  | F <b>ee Simple</b><br>Fee Freq:<br><b>Aonthly</b>                                                                                                                                                                                                                                                                                                                                                                                                                                                                                                                                                                                                                                                                                                                                                                                                                     | DC (pre 1P2007) |  |  |  |
|-------------------------------------------------|-----------------------------------------------------------------------------------------------------------------------------------------------------|-----------------------------------------------------------------------------------------------------------------------------------------------------------------------------------------------------------------------------------------------------------------------------------------------------------------------------------------------------------------------------------------------------------------------------------------------------------------------------------------------------------------------------------------------------------------------------------------------------------------------------------------------------------------------------------------------------------------------------------------------------------------------------------------------------------------------------------------------------------------------|-----------------|--|--|--|
| Legal Desc:                                     | 1512348                                                                                                                                             | Remarks                                                                                                                                                                                                                                                                                                                                                                                                                                                                                                                                                                                                                                                                                                                                                                                                                                                               |                 |  |  |  |
| Pub Rmks:<br>Inclusions:<br>Property Listed By: | bathing this unit in sunlight. Sleel<br>sized bedrooms including the mas<br>parking stall. Fabulous amenities<br>with a work bench & tools. Enjoy t | DUE TO FINANCING***Spectacular mountain & city skyline views from this very open south west corner unit with floor to ceiling windows<br>nlight. Sleek modern kitchen with upgraded stainless appliance package, quartz countertops & a huge island with breakfast bar. Two good<br>ling the master with double closets & a 4 pc bath with soaker tub. Three elevators whisk you up to your suite or down to the secure, titled<br>s amenities include an elaborately equipped gym with yoga studio, a social lounge, a rooftop patio for summer BBQ's & a workshop, complete<br>ools. Enjoy the convenience of the concierge to handle incoming packages & the comfort & safety of security personnel. Walk to work or enjoy<br>Stampede Park, nearby Sunterra Market, shops, restaurants & entertainment or enjoy a stroll along the river & pathways. VACANT - FOR |                 |  |  |  |