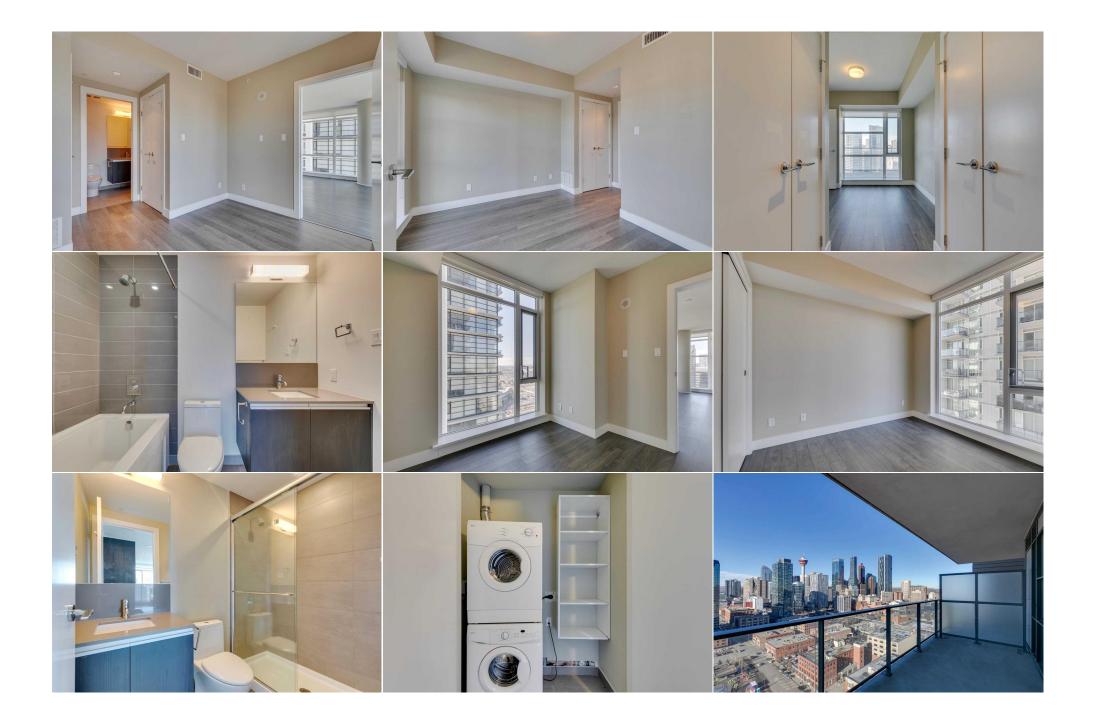

Covered,Enclosed,Heated Garage,Secured,Stall,Titled,Underground

Utilities and Features

| Roof:         | Membrane             | Construction:                                                                                                                       | Aluminum Siding ,Concrete,Stone Flooring: |         |              |  |  |  |  |
|---------------|----------------------|-------------------------------------------------------------------------------------------------------------------------------------|-------------------------------------------|---------|--------------|--|--|--|--|
| Heating:      | Fan Coil,Natural Gas | Aluminum Siding, Concre                                                                                                             |                                           |         |              |  |  |  |  |
| Sewer:        |                      | Flooring:                                                                                                                           |                                           |         |              |  |  |  |  |
| Ext Feat:     | Balcony,Courtyard    | Tile, Vinyl Plank                                                                                                                   |                                           |         |              |  |  |  |  |
|               |                      |                                                                                                                                     | Water Source:                             | · ·     |              |  |  |  |  |
|               | Fnd/Bsmt:            |                                                                                                                                     |                                           |         |              |  |  |  |  |
| Kitchen Appl: | Built-In Oven,Dishw  | Built-In Oven,Dishwasher,Electric Cooktop,Garage Control(s),Microwave,Range Hood,Refrigerator,Washer/Dryer Stacked,Window Coverings |                                           |         |              |  |  |  |  |
| Int Feat:     |                      | Closet Organizers,Kitchen Island,No Animal Home,No Smoking Home,Open Floorplan,Pantry,Quartz Counters,Storage,Wired for Sound       |                                           |         |              |  |  |  |  |
| Utilities:    |                      |                                                                                                                                     |                                           |         |              |  |  |  |  |
|               | Room Information     |                                                                                                                                     |                                           |         |              |  |  |  |  |
| Room          | Level                | Dimensions                                                                                                                          | Room                                      | Level   | Dimensions   |  |  |  |  |
| Living Room   | Main                 | 15`0" x 10`2"                                                                                                                       | Kitchen                                   | Main    | 12`0" x 9`8" |  |  |  |  |
| Dining Room   | Main                 | 11`6" x 9`0"                                                                                                                        | Foyer                                     | Main    | 8`0" x 5`0"  |  |  |  |  |
| Laundry       | Main                 | 5`0" x 3`0"                                                                                                                         | Bedroom - Primary                         | Main    | 10`2" x 9`4" |  |  |  |  |
| Bedroom       | Main                 | 9`8" x 9`6"                                                                                                                         | 4pc Ensuite bath                          | Main    | 0`0" x 0`0"  |  |  |  |  |
| 4pc Bathroom  | Main                 | 0`0" x 0`0"                                                                                                                         | ·                                         |         |              |  |  |  |  |
| -             |                      |                                                                                                                                     | Legal/Tax/Financial                       |         |              |  |  |  |  |
| Condo Fee:    |                      | Title:                                                                                                                              |                                           | Zoning: |              |  |  |  |  |

| \$761                                           | Fe                                                                                                                                                  | F <b>ee Simple</b><br>Fee Freq:<br><b>Aonthly</b>                                                                                                                                                                                                                                                                                                                                                                                                                                                                                                                                                                                                                                                                                                                                                                                                                     | DC (pre 1P2007) |  |  |  |
|-------------------------------------------------|-----------------------------------------------------------------------------------------------------------------------------------------------------|-----------------------------------------------------------------------------------------------------------------------------------------------------------------------------------------------------------------------------------------------------------------------------------------------------------------------------------------------------------------------------------------------------------------------------------------------------------------------------------------------------------------------------------------------------------------------------------------------------------------------------------------------------------------------------------------------------------------------------------------------------------------------------------------------------------------------------------------------------------------------|-----------------|--|--|--|
| Legal Desc:                                     | 1512348                                                                                                                                             | Remarks                                                                                                                                                                                                                                                                                                                                                                                                                                                                                                                                                                                                                                                                                                                                                                                                                                                               |                 |  |  |  |
| Pub Rmks:<br>Inclusions:<br>Property Listed By: | bathing this unit in sunlight. Sleel<br>sized bedrooms including the mas<br>parking stall. Fabulous amenities<br>with a work bench & tools. Enjoy t | DUE TO FINANCING***Spectacular mountain & city skyline views from this very open south west corner unit with floor to ceiling windows<br>nlight. Sleek modern kitchen with upgraded stainless appliance package, quartz countertops & a huge island with breakfast bar. Two good<br>ling the master with double closets & a 4 pc bath with soaker tub. Three elevators whisk you up to your suite or down to the secure, titled<br>s amenities include an elaborately equipped gym with yoga studio, a social lounge, a rooftop patio for summer BBQ's & a workshop, complete<br>ools. Enjoy the convenience of the concierge to handle incoming packages & the comfort & safety of security personnel. Walk to work or enjoy<br>Stampede Park, nearby Sunterra Market, shops, restaurants & entertainment or enjoy a stroll along the river & pathways. VACANT - FOR |                 |  |  |  |