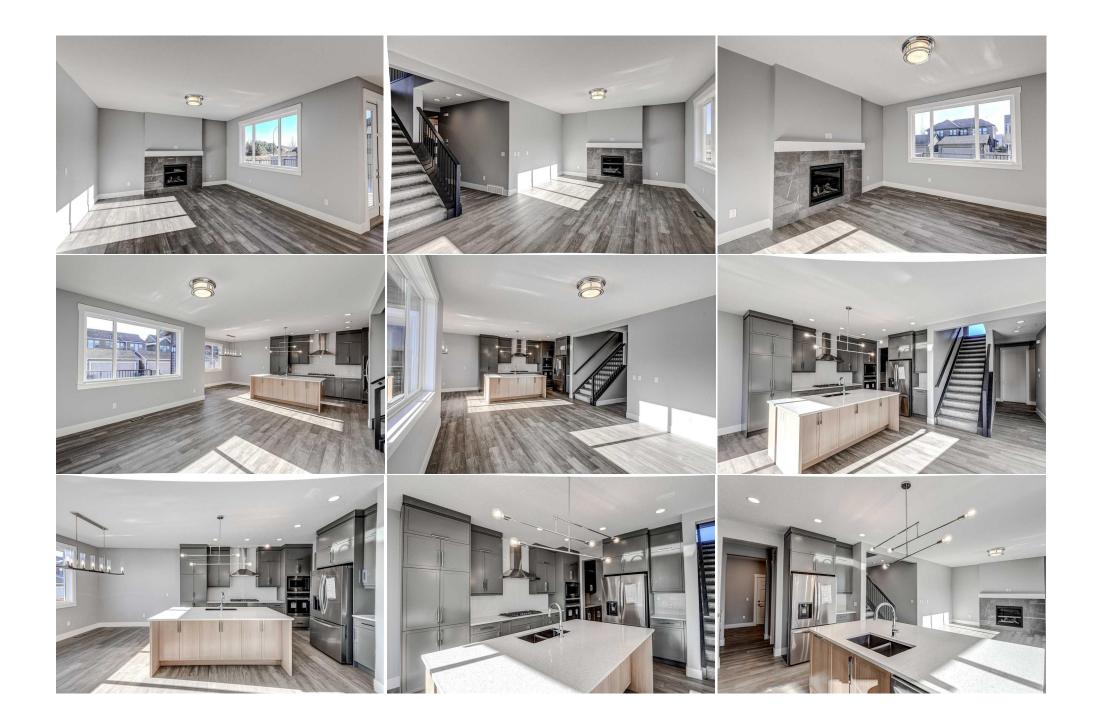

| Bedroom                                         | Second                                                                                                                                                                                                                                                          | 10`0" x 10`10"                                                                                                                                                                                                                                                                                                                                                                                                                                                                                                                                                                                                                                                                                                                                                                                                                                                                                                                                                                                                                                                                                                                                                                                                                                                                                                                                                                                                                                                                                                                                                                                                                                                                                                                                                                                                                                                                                                                           | <b>5pc Bathroom</b><br>Legal/Tax/Financial | Second | 6`8" x 11`7" |  |  |  |  |
|-------------------------------------------------|-----------------------------------------------------------------------------------------------------------------------------------------------------------------------------------------------------------------------------------------------------------------|------------------------------------------------------------------------------------------------------------------------------------------------------------------------------------------------------------------------------------------------------------------------------------------------------------------------------------------------------------------------------------------------------------------------------------------------------------------------------------------------------------------------------------------------------------------------------------------------------------------------------------------------------------------------------------------------------------------------------------------------------------------------------------------------------------------------------------------------------------------------------------------------------------------------------------------------------------------------------------------------------------------------------------------------------------------------------------------------------------------------------------------------------------------------------------------------------------------------------------------------------------------------------------------------------------------------------------------------------------------------------------------------------------------------------------------------------------------------------------------------------------------------------------------------------------------------------------------------------------------------------------------------------------------------------------------------------------------------------------------------------------------------------------------------------------------------------------------------------------------------------------------------------------------------------------------|--------------------------------------------|--------|--------------|--|--|--|--|
| Title:<br><b>Fee Simple</b><br>Legal Desc:      | 1312630                                                                                                                                                                                                                                                         | Zoning:<br><b>R1</b>                                                                                                                                                                                                                                                                                                                                                                                                                                                                                                                                                                                                                                                                                                                                                                                                                                                                                                                                                                                                                                                                                                                                                                                                                                                                                                                                                                                                                                                                                                                                                                                                                                                                                                                                                                                                                                                                                                                     |                                            |        |              |  |  |  |  |
| Legui Dese.                                     | 1512050                                                                                                                                                                                                                                                         |                                                                                                                                                                                                                                                                                                                                                                                                                                                                                                                                                                                                                                                                                                                                                                                                                                                                                                                                                                                                                                                                                                                                                                                                                                                                                                                                                                                                                                                                                                                                                                                                                                                                                                                                                                                                                                                                                                                                          | Remarks                                    |        |              |  |  |  |  |
| Pub Rmks:<br>Inclusions:<br>Property Listed By: | Stainless-Steel Appliar<br>rectangular lot with Pla<br>FEET house. The main<br>foyer, Step further into<br>for entertainment! The<br>COOKTOP RANGE. The<br>fitted with natural gas<br>with a gas fireplace an<br>spacious BONUS family<br>bedrooms each feature | Move-In Ready  Harder Homes ! Brand New customized Home   3-Bedrooms   2.5-Bathrooms   Main Level office   Open Floor Plan   Quartz Countertops   Built-In<br>Stainless-Steel Appliances   Large Windows   Upper-Level Family Room   Upper-Level Laundry Room   Large Backyard   Front Attached Garage. Brand New house,<br>rectangular lot with Playground just few steps away in the heart of Airdrie's most esteemed enclave - Coopers Crossing. Welcome to this stunning 2,420 SQUARE<br>FEET house. The main level is finished with LVP flooring, large windows, 9 foot MAIN FLOOR ceilings and plenty of natural light. The front door opens to a tiled<br>foyer, Step further into the home to find a main level office. The kitchen, living and dining rooms are in an open concept arrangement making it a welcoming space<br>for entertainment! The heart of the home lies in the modern open-concept Gourmet kitchen, boasting Quartz countertops, built-in microwave and oven, a GAS<br>COOKTOP RANGE. The kitchen island, complete with an under-mount sink and dishwasher, serves as a central hub for culinary creations. Large deck. off kitchen<br>fitted with natural gas hookup for your BBQ pleasure . A walk-in Pantry and oversized Butler's pantry offer additional storage possibilities The living room is centred<br>with a gas fireplace and a TV ready wall above. The main level is complete with a 2pc bathroom. The upper level is luxuriously carpeted. The upper level offers a<br>spacious BONUS family room, a primary bedroom with a meticulously organized walk-in closet, and a lavish 5-PC ENSUITE bathroom. Two generously sized<br>bedrooms each feature separate walk-in closets, providing ample storage solutions. A 5-PC bathroom and a convenient laundry room complete this level. An<br>oversized Garage 28'x20' and FULL un-finished basement adds to the practicality of the property. |                                            |        |              |  |  |  |  |