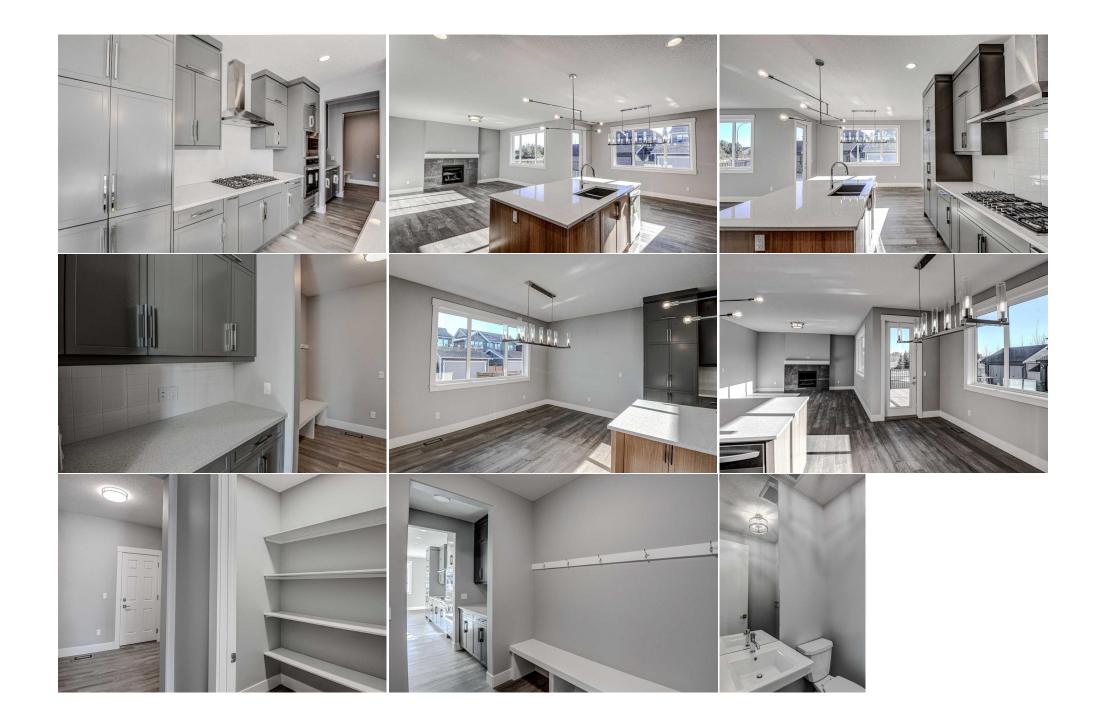

| Bedroom                                         | Second                                                                                                                                                                                                                                                          | 10`0" x 10`10"                                                                                                                                                                                                                                                                                                                                                                                                                                                                                                                                                                                                                                                                                                                                                                                                                                                                                                                                                                                                                                                                                                                                                                                                                                                                                                                                                                                                                                                                                                                                                                                                                                                                                                                                                                                                                                                                                                                           | <b>5pc Bathroom</b><br>Legal/Tax/Financial | Second | 6`8" x 11`7" |  |  |  |  |
|-------------------------------------------------|-----------------------------------------------------------------------------------------------------------------------------------------------------------------------------------------------------------------------------------------------------------------|------------------------------------------------------------------------------------------------------------------------------------------------------------------------------------------------------------------------------------------------------------------------------------------------------------------------------------------------------------------------------------------------------------------------------------------------------------------------------------------------------------------------------------------------------------------------------------------------------------------------------------------------------------------------------------------------------------------------------------------------------------------------------------------------------------------------------------------------------------------------------------------------------------------------------------------------------------------------------------------------------------------------------------------------------------------------------------------------------------------------------------------------------------------------------------------------------------------------------------------------------------------------------------------------------------------------------------------------------------------------------------------------------------------------------------------------------------------------------------------------------------------------------------------------------------------------------------------------------------------------------------------------------------------------------------------------------------------------------------------------------------------------------------------------------------------------------------------------------------------------------------------------------------------------------------------|--------------------------------------------|--------|--------------|--|--|--|--|
| Title:<br><b>Fee Simple</b><br>Legal Desc:      | 1312630                                                                                                                                                                                                                                                         | Zoning:<br><b>R1</b>                                                                                                                                                                                                                                                                                                                                                                                                                                                                                                                                                                                                                                                                                                                                                                                                                                                                                                                                                                                                                                                                                                                                                                                                                                                                                                                                                                                                                                                                                                                                                                                                                                                                                                                                                                                                                                                                                                                     |                                            |        |              |  |  |  |  |
| Legui Dese.                                     | 1512050                                                                                                                                                                                                                                                         |                                                                                                                                                                                                                                                                                                                                                                                                                                                                                                                                                                                                                                                                                                                                                                                                                                                                                                                                                                                                                                                                                                                                                                                                                                                                                                                                                                                                                                                                                                                                                                                                                                                                                                                                                                                                                                                                                                                                          | Remarks                                    |        |              |  |  |  |  |
| Pub Rmks:<br>Inclusions:<br>Property Listed By: | Stainless-Steel Appliar<br>rectangular lot with Pla<br>FEET house. The main<br>foyer, Step further into<br>for entertainment! The<br>COOKTOP RANGE. The<br>fitted with natural gas<br>with a gas fireplace an<br>spacious BONUS family<br>bedrooms each feature | Move-In Ready  Harder Homes ! Brand New customized Home   3-Bedrooms   2.5-Bathrooms   Main Level office   Open Floor Plan   Quartz Countertops   Built-In<br>Stainless-Steel Appliances   Large Windows   Upper-Level Family Room   Upper-Level Laundry Room   Large Backyard   Front Attached Garage. Brand New house,<br>rectangular lot with Playground just few steps away in the heart of Airdrie's most esteemed enclave - Coopers Crossing. Welcome to this stunning 2,420 SQUARE<br>FEET house. The main level is finished with LVP flooring, large windows, 9 foot MAIN FLOOR ceilings and plenty of natural light. The front door opens to a tiled<br>foyer, Step further into the home to find a main level office. The kitchen, living and dining rooms are in an open concept arrangement making it a welcoming space<br>for entertainment! The heart of the home lies in the modern open-concept Gourmet kitchen, boasting Quartz countertops, built-in microwave and oven, a GAS<br>COOKTOP RANGE. The kitchen island, complete with an under-mount sink and dishwasher, serves as a central hub for culinary creations. Large deck. off kitchen<br>fitted with natural gas hookup for your BBQ pleasure . A walk-in Pantry and oversized Butler's pantry offer additional storage possibilities The living room is centred<br>with a gas fireplace and a TV ready wall above. The main level is complete with a 2pc bathroom. The upper level is luxuriously carpeted. The upper level offers a<br>spacious BONUS family room, a primary bedroom with a meticulously organized walk-in closet, and a lavish 5-PC ENSUITE bathroom. Two generously sized<br>bedrooms each feature separate walk-in closets, providing ample storage solutions. A 5-PC bathroom and a convenient laundry room complete this level. An<br>oversized Garage 28'x20' and FULL un-finished basement adds to the practicality of the property. |                                            |        |              |  |  |  |  |