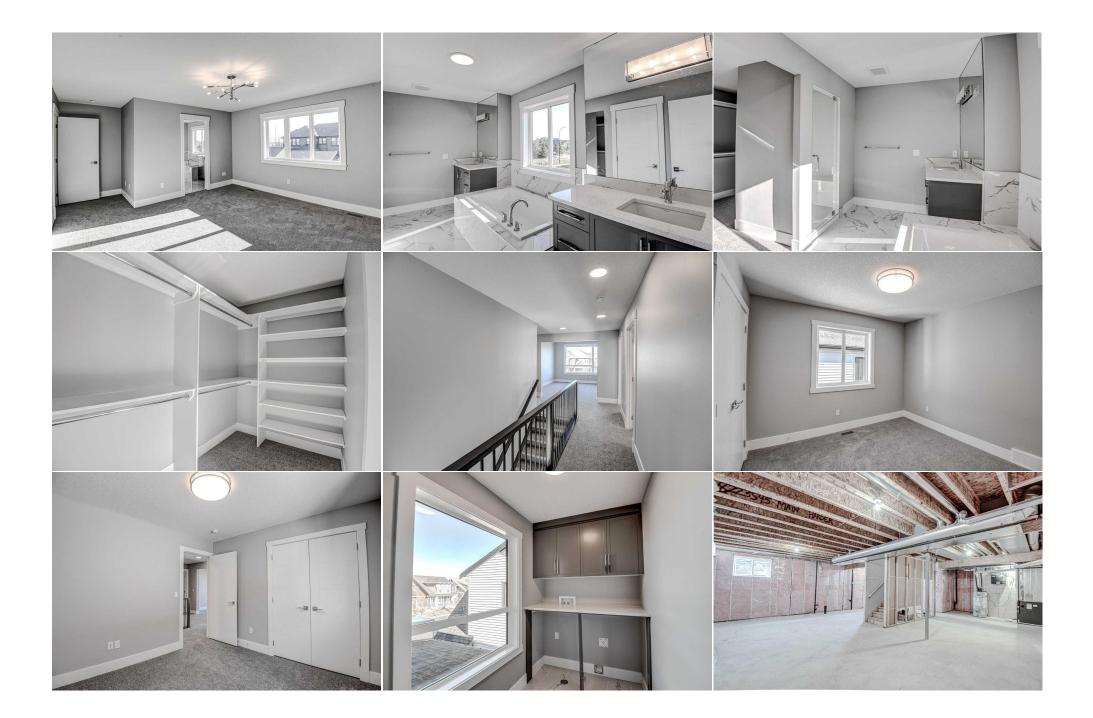

| Bedroom                                         | Second                                                                                                                                                                                                                                                          | 10`0" x 10`10"                                                                                                                                                                                                                                                                                                                                                                                                                                                                                                                                                                                                                                                                                                                                                                                                                                                                                                                                                                                                                                                                                                                                                                                                                                                                                                                                                                                                                                                                                                                                                                                                                                                                                                                                                                                                                                                                                                                           | <b>5pc Bathroom</b><br>Legal/Tax/Financial | Second | 6`8" x 11`7" |  |  |  |  |
|-------------------------------------------------|-----------------------------------------------------------------------------------------------------------------------------------------------------------------------------------------------------------------------------------------------------------------|------------------------------------------------------------------------------------------------------------------------------------------------------------------------------------------------------------------------------------------------------------------------------------------------------------------------------------------------------------------------------------------------------------------------------------------------------------------------------------------------------------------------------------------------------------------------------------------------------------------------------------------------------------------------------------------------------------------------------------------------------------------------------------------------------------------------------------------------------------------------------------------------------------------------------------------------------------------------------------------------------------------------------------------------------------------------------------------------------------------------------------------------------------------------------------------------------------------------------------------------------------------------------------------------------------------------------------------------------------------------------------------------------------------------------------------------------------------------------------------------------------------------------------------------------------------------------------------------------------------------------------------------------------------------------------------------------------------------------------------------------------------------------------------------------------------------------------------------------------------------------------------------------------------------------------------|--------------------------------------------|--------|--------------|--|--|--|--|
| Title:<br><b>Fee Simple</b><br>Legal Desc:      | 1312630                                                                                                                                                                                                                                                         | Zoning:<br><b>R1</b>                                                                                                                                                                                                                                                                                                                                                                                                                                                                                                                                                                                                                                                                                                                                                                                                                                                                                                                                                                                                                                                                                                                                                                                                                                                                                                                                                                                                                                                                                                                                                                                                                                                                                                                                                                                                                                                                                                                     |                                            |        |              |  |  |  |  |
| Legui Dese.                                     | 1512050                                                                                                                                                                                                                                                         |                                                                                                                                                                                                                                                                                                                                                                                                                                                                                                                                                                                                                                                                                                                                                                                                                                                                                                                                                                                                                                                                                                                                                                                                                                                                                                                                                                                                                                                                                                                                                                                                                                                                                                                                                                                                                                                                                                                                          | Remarks                                    |        |              |  |  |  |  |
| Pub Rmks:<br>Inclusions:<br>Property Listed By: | Stainless-Steel Appliar<br>rectangular lot with Pla<br>FEET house. The main<br>foyer, Step further into<br>for entertainment! The<br>COOKTOP RANGE. The<br>fitted with natural gas<br>with a gas fireplace an<br>spacious BONUS family<br>bedrooms each feature | Move-In Ready  Harder Homes ! Brand New customized Home   3-Bedrooms   2.5-Bathrooms   Main Level office   Open Floor Plan   Quartz Countertops   Built-In<br>Stainless-Steel Appliances   Large Windows   Upper-Level Family Room   Upper-Level Laundry Room   Large Backyard   Front Attached Garage. Brand New house,<br>rectangular lot with Playground just few steps away in the heart of Airdrie's most esteemed enclave - Coopers Crossing. Welcome to this stunning 2,420 SQUARE<br>FEET house. The main level is finished with LVP flooring, large windows, 9 foot MAIN FLOOR ceilings and plenty of natural light. The front door opens to a tiled<br>foyer, Step further into the home to find a main level office. The kitchen, living and dining rooms are in an open concept arrangement making it a welcoming space<br>for entertainment! The heart of the home lies in the modern open-concept Gourmet kitchen, boasting Quartz countertops, built-in microwave and oven, a GAS<br>COOKTOP RANGE. The kitchen island, complete with an under-mount sink and dishwasher, serves as a central hub for culinary creations. Large deck. off kitchen<br>fitted with natural gas hookup for your BBQ pleasure . A walk-in Pantry and oversized Butler's pantry offer additional storage possibilities The living room is centred<br>with a gas fireplace and a TV ready wall above. The main level is complete with a 2pc bathroom. The upper level is luxuriously carpeted. The upper level offers a<br>spacious BONUS family room, a primary bedroom with a meticulously organized walk-in closet, and a lavish 5-PC ENSUITE bathroom. Two generously sized<br>bedrooms each feature separate walk-in closets, providing ample storage solutions. A 5-PC bathroom and a convenient laundry room complete this level. An<br>oversized Garage 28'x20' and FULL un-finished basement adds to the practicality of the property. |                                            |        |              |  |  |  |  |