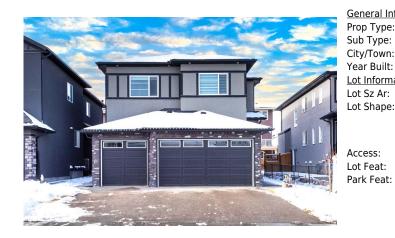

## 162 KINNIBURGH Crescent, Chestermere T1X 1Y1

| MLS®#:  | A2105914 | Area:   | Kinniburgh  | Listing<br>Date: | 02/06/24 | List Price: <b>\$1,079,999</b> |
|---------|----------|---------|-------------|------------------|----------|--------------------------------|
| Status: | Pending  | County: | Chestermere | Change:          | None     | Association: Fort McMurray     |

| al Information  |                                              |                    |           | DOM           |           |
|-----------------|----------------------------------------------|--------------------|-----------|---------------|-----------|
| ype:            | Residential                                  |                    |           | 103           |           |
| /pe:            | Detached                                     |                    |           | <u>Layout</u> |           |
| own:            | Chestermere                                  | Finished Floor Are | <u>ea</u> | Beds:         | 7 (5 2 )  |
| uilt:           | 2022                                         | Abv Sqft:          | 3,191     | Baths:        | 5.0 (5 0) |
| <u>ormation</u> |                                              | Low Sqft:          |           | Style:        | 2 Storey  |
| Ar:             | 2,755 sqft                                   | Ttl Sqft:          | 3,191     |               |           |
| ape:            |                                              |                    |           | Parking       |           |
|                 |                                              |                    |           | Ttl Park:     | 6         |
|                 |                                              |                    |           | Garage Sz:    | 3         |
| 5:              |                                              |                    |           |               |           |
| at:             | Back Yard,Front Yard,Lawn,Landscaped,Private |                    |           |               |           |