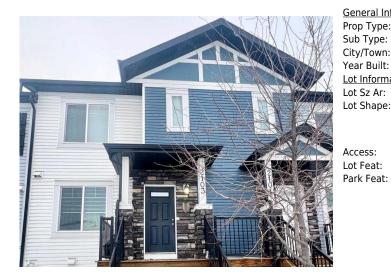

## 333 TARALAKE Way #2103, Calgary T3J 0R5

| MLS®#:  | A2106277 | Area:   | Taradale | Listing<br>Date: | 02/14/24 | List Price: \$499,900      |
|---------|----------|---------|----------|------------------|----------|----------------------------|
| Status: | Active   | County: | Calgary  | Change:          | None     | Association: Fort McMurray |

Back Lane,Landscaped,Street Lighting,Underground Sprinklers,Rectangular Lot Double Garage Attached

| Roof:<br>Heating:<br>Sewer:                                                                                                                                                                                                                                                                                                                                               | Asphalt Shingle<br>High Efficiency,Forced Air,Natural G | Construction:<br>Concrete,Vinyl Siding,<br>Flooring: | Concrete, Vinyl Siding, Wood Frame                |                                                                               |    |  |  |
|---------------------------------------------------------------------------------------------------------------------------------------------------------------------------------------------------------------------------------------------------------------------------------------------------------------------------------------------------------------------------|---------------------------------------------------------|------------------------------------------------------|---------------------------------------------------|-------------------------------------------------------------------------------|----|--|--|
| Ext Feat:                                                                                                                                                                                                                                                                                                                                                                 |                                                         |                                                      |                                                   | Carpet,Ceramic Tile,Hardwood<br>Water Source:<br>Fnd/Bsmt:<br>Poured Concrete |    |  |  |
| Kitchen Appl: Dishwasher,Dryer,Electric Stove,Garage Control(s),Microwave Hood Fan,Refrigerator,Washer,Window Coverings   Int Feat: Bidet,Central Vacuum,Granite Counters,Kitchen Island,No Animal Home,No Smoking Home,Open Floorplan,See Remarks   Utilities: Dishwasher,Dryer,Electric Stove,Garage Control(s),Microwave Hood Fan,Refrigerator,Washer,Window Coverings |                                                         |                                                      |                                                   |                                                                               |    |  |  |
| Int Feat:                                                                                                                                                                                                                                                                                                                                                                 | Bidet,Central Vacuu                                     | ım,Granite Counters,Kitchen Island,I                 | No Animal Home,No Smoking Hor                     | ne,Open Floorplan,See Remar                                                   | ks |  |  |
| Int Feat:                                                                                                                                                                                                                                                                                                                                                                 | Bidet,Central Vacuu                                     | ım,Granite Counters,Kitchen Island,I                 | No Animal Home,No Smoking Hor<br>Room Information | ne,Open Floorplan,See Remar                                                   | ks |  |  |