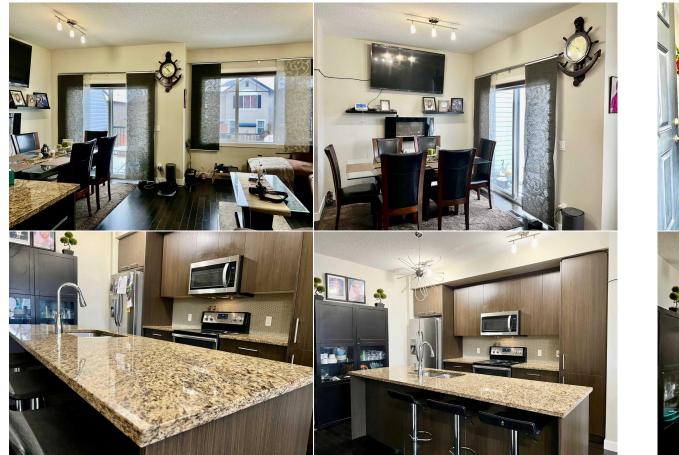

Back Lane,Landscaped,Street Lighting,Underground Sprinklers,Rectangular Lot Double Garage Attached

| Roof:<br>Heating:<br>Sewer:                                                                                                                                                                                                                                                                                                                                               | Asphalt Shingle<br>High Efficiency,Forced Air,Natural G | Construction:<br>Concrete,Vinyl Siding,<br>Flooring: | Concrete, Vinyl Siding, Wood Frame                |                                                                               |    |  |  |
|---------------------------------------------------------------------------------------------------------------------------------------------------------------------------------------------------------------------------------------------------------------------------------------------------------------------------------------------------------------------------|---------------------------------------------------------|------------------------------------------------------|---------------------------------------------------|-------------------------------------------------------------------------------|----|--|--|
| Ext Feat:                                                                                                                                                                                                                                                                                                                                                                 |                                                         |                                                      |                                                   | Carpet,Ceramic Tile,Hardwood<br>Water Source:<br>Fnd/Bsmt:<br>Poured Concrete |    |  |  |
| Kitchen Appl: Dishwasher,Dryer,Electric Stove,Garage Control(s),Microwave Hood Fan,Refrigerator,Washer,Window Coverings   Int Feat: Bidet,Central Vacuum,Granite Counters,Kitchen Island,No Animal Home,No Smoking Home,Open Floorplan,See Remarks   Utilities: Dishwasher,Dryer,Electric Stove,Garage Control(s),Microwave Hood Fan,Refrigerator,Washer,Window Coverings |                                                         |                                                      |                                                   |                                                                               |    |  |  |
| Int Feat:                                                                                                                                                                                                                                                                                                                                                                 | Bidet,Central Vacuu                                     | ım,Granite Counters,Kitchen Island,I                 | No Animal Home,No Smoking Hor                     | ne,Open Floorplan,See Remar                                                   | ks |  |  |
| Int Feat:                                                                                                                                                                                                                                                                                                                                                                 | Bidet,Central Vacuu                                     | ım,Granite Counters,Kitchen Island,I                 | No Animal Home,No Smoking Hor<br>Room Information | ne,Open Floorplan,See Remar                                                   | ks |  |  |

Utilities and Features

| 4pc Bathroom<br>2pc Bathroom                    | Upper<br>Lower                                                                                                                                                                                                | 8`0" x 4`11"<br>5`5" x 4`5"                                                                                                                                                                                                                                                                                                                                                                                                                                                                                                                                                                                                                                                                                                                                                                                                                                                                                                                                                                                                                                                                                                                                                                                                                                                                                                                                                                                                                                                                                                                                                      | 4pc Ensuite bath<br>2pc Bathroom<br>Legal/Tax/Financial | Upper<br>Main             | 7`3" x 6`1"<br>6`0" x 2`9" |  |  |
|-------------------------------------------------|---------------------------------------------------------------------------------------------------------------------------------------------------------------------------------------------------------------|----------------------------------------------------------------------------------------------------------------------------------------------------------------------------------------------------------------------------------------------------------------------------------------------------------------------------------------------------------------------------------------------------------------------------------------------------------------------------------------------------------------------------------------------------------------------------------------------------------------------------------------------------------------------------------------------------------------------------------------------------------------------------------------------------------------------------------------------------------------------------------------------------------------------------------------------------------------------------------------------------------------------------------------------------------------------------------------------------------------------------------------------------------------------------------------------------------------------------------------------------------------------------------------------------------------------------------------------------------------------------------------------------------------------------------------------------------------------------------------------------------------------------------------------------------------------------------|---------------------------------------------------------|---------------------------|----------------------------|--|--|
| Condo Fee:<br><b>\$446</b>                      |                                                                                                                                                                                                               | Title:<br><b>Fee Simple</b><br>Fee Freq:<br><b>Monthly</b>                                                                                                                                                                                                                                                                                                                                                                                                                                                                                                                                                                                                                                                                                                                                                                                                                                                                                                                                                                                                                                                                                                                                                                                                                                                                                                                                                                                                                                                                                                                       |                                                         | Zoning:<br><b>M-1 d52</b> |                            |  |  |
| Legal Desc:                                     | 1311352                                                                                                                                                                                                       |                                                                                                                                                                                                                                                                                                                                                                                                                                                                                                                                                                                                                                                                                                                                                                                                                                                                                                                                                                                                                                                                                                                                                                                                                                                                                                                                                                                                                                                                                                                                                                                  | Remarks                                                 |                           |                            |  |  |
| Pub Rmks:<br>Inclusions:<br>Property Listed By: | EAST-FACING townhous<br>a RECREATIONAL ROOM<br>living. BUILDER'S UPGR<br>in the Kitchen and in all<br>upgraded appliances (R<br>windows flood the inter<br>four units developed in<br>amenities, parks, schoo | **OPEN HOUSE on SUNDAY, February 25, 2024 from 1:15 pm to 4:15 pm** Welcome to your oasis of luxury in the sought-after community of Taradale. This stunning<br>EAST-FACING townhouse offers the perfect blend of elegance, comfort, and convenience with 3 BEDROOMS, 2.5 BATHROOMS, and a DEVELOPED BASEMENT boasting<br>a RECREATIONAL ROOM and a 2-PIECE BATHROOM with the DOUBLE ATTACHED GARAGE for convenient parking and storage. This home is designed for modern<br>living. BUILDER'S UPGRADES: Enjoy the finest finishes and features with all the upgrades the builder could offer at the time of construction. GRANITE COUNTER TOP<br>in the Kitchen and in all the bathrooms, kitchen cabinets up to the ceiling, functional extended eating bar is perfect for entertaining guests or casual dining. From<br>upgraded appliances (Refrigerator, Washer & Dryer) to a gas line on the deck, every detail has been meticulously crafted for luxury living with an abundance of<br>windows flood the interior with natural light, creating a warm and inviting atmosphere throughout the day. ADDITIONAL FEATURES: Elevated entrance with only<br>four units developed in the compound High-efficiency furnace for optimal comfort Underground sprinkler system for easy lawn maintenance Convenient access to<br>amenities, parks, schools, transportation routes, a Train Station, Genesis Centre and the Public Library Don't miss out on this rare opportunity to own a prestigious<br>townhouse. Schedule your viewing today and make this your new home!<br>N/A |                                                         |                           |                            |  |  |