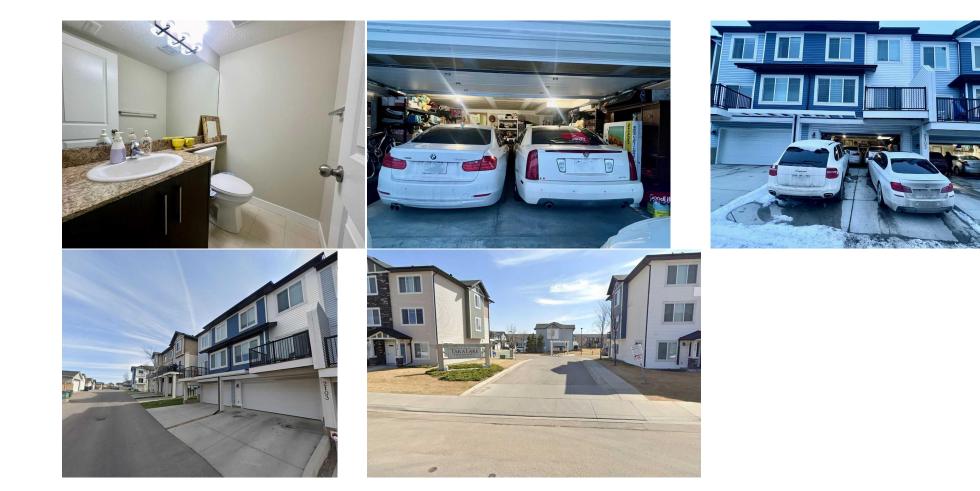

## 333 TARALAKE Way #2103, Calgary T3J 0R5

| MLS®#:  | A2106277 | Area:   | Taradale | Listing<br>Date: | 02/14/24 | List Price: \$499,900      |
|---------|----------|---------|----------|------------------|----------|----------------------------|
| Status: | Active   | County: | Calgary  | Change:          | None     | Association: Fort McMurray |

Utilities and Features

| 4pc Bathroom<br>2pc Bathroom                    | Upper<br>Lower                                                                                                                                                                                                | 8`0" x 4`11"<br>5`5" x 4`5"                                                                                                                                                                                                                                                                                                                                                                                                                                                                                                                                                                                                                                                                                                                                                                                                                                                                                                                                                                                                                                                                                                                                                                                                                                                                                                                                                                                                                                                                                                                                                      | 4pc Ensuite bath<br>2pc Bathroom<br>Legal/Tax/Financial | Upper<br>Main             | 7`3" x 6`1"<br>6`0" x 2`9" |  |  |
|-------------------------------------------------|---------------------------------------------------------------------------------------------------------------------------------------------------------------------------------------------------------------|----------------------------------------------------------------------------------------------------------------------------------------------------------------------------------------------------------------------------------------------------------------------------------------------------------------------------------------------------------------------------------------------------------------------------------------------------------------------------------------------------------------------------------------------------------------------------------------------------------------------------------------------------------------------------------------------------------------------------------------------------------------------------------------------------------------------------------------------------------------------------------------------------------------------------------------------------------------------------------------------------------------------------------------------------------------------------------------------------------------------------------------------------------------------------------------------------------------------------------------------------------------------------------------------------------------------------------------------------------------------------------------------------------------------------------------------------------------------------------------------------------------------------------------------------------------------------------|---------------------------------------------------------|---------------------------|----------------------------|--|--|
| Condo Fee:<br><b>\$446</b>                      |                                                                                                                                                                                                               | Title:<br><b>Fee Simple</b><br>Fee Freq:<br><b>Monthly</b>                                                                                                                                                                                                                                                                                                                                                                                                                                                                                                                                                                                                                                                                                                                                                                                                                                                                                                                                                                                                                                                                                                                                                                                                                                                                                                                                                                                                                                                                                                                       |                                                         | Zoning:<br><b>M-1 d52</b> |                            |  |  |
| Legal Desc:                                     | 1311352                                                                                                                                                                                                       |                                                                                                                                                                                                                                                                                                                                                                                                                                                                                                                                                                                                                                                                                                                                                                                                                                                                                                                                                                                                                                                                                                                                                                                                                                                                                                                                                                                                                                                                                                                                                                                  | Remarks                                                 |                           |                            |  |  |
| Pub Rmks:<br>Inclusions:<br>Property Listed By: | EAST-FACING townhous<br>a RECREATIONAL ROOM<br>living. BUILDER'S UPGR<br>in the Kitchen and in all<br>upgraded appliances (R<br>windows flood the inter<br>four units developed in<br>amenities, parks, schoo | **OPEN HOUSE on SUNDAY, February 25, 2024 from 1:15 pm to 4:15 pm** Welcome to your oasis of luxury in the sought-after community of Taradale. This stunning<br>EAST-FACING townhouse offers the perfect blend of elegance, comfort, and convenience with 3 BEDROOMS, 2.5 BATHROOMS, and a DEVELOPED BASEMENT boasting<br>a RECREATIONAL ROOM and a 2-PIECE BATHROOM with the DOUBLE ATTACHED GARAGE for convenient parking and storage. This home is designed for modern<br>living. BUILDER'S UPGRADES: Enjoy the finest finishes and features with all the upgrades the builder could offer at the time of construction. GRANITE COUNTER TOP<br>in the Kitchen and in all the bathrooms, kitchen cabinets up to the ceiling, functional extended eating bar is perfect for entertaining guests or casual dining. From<br>upgraded appliances (Refrigerator, Washer & Dryer) to a gas line on the deck, every detail has been meticulously crafted for luxury living with an abundance of<br>windows flood the interior with natural light, creating a warm and inviting atmosphere throughout the day. ADDITIONAL FEATURES: Elevated entrance with only<br>four units developed in the compound High-efficiency furnace for optimal comfort Underground sprinkler system for easy lawn maintenance Convenient access to<br>amenities, parks, schools, transportation routes, a Train Station, Genesis Centre and the Public Library Don't miss out on this rare opportunity to own a prestigious<br>townhouse. Schedule your viewing today and make this your new home!<br>N/A |                                                         |                           |                            |  |  |